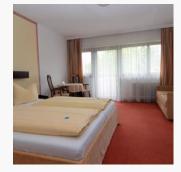

#### double room with shower, WC

Double bed room with shower, WC, radio, cable-TV, approx. 22m<sup>2</sup>

€ 147,00 per person on 02.05.2024

**TO THE OFFER** 

1-2 Personen · 1 Bedrooms · 22 m<sup>2</sup>

#### Double room, shower or bathtub, facing the garden

approx. 29m<sup>2</sup>, with bath/shower, toillet, cable-TV, telephone and balcony

**TO THE OFFER** 

1-3 Personen · 29 m<sup>2</sup>