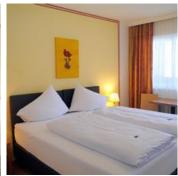

#### double room with shower, WC

Double bed room with shower, WC, radio, cable-TV, approx. 22m<sup>2</sup>

€ 147,00 per person on 02.05.2024

**TO THE OFFER** 

1-2 Personen · 1 Bedrooms · 22 m<sup>2</sup>