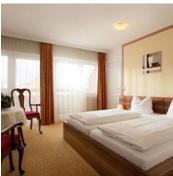

### room with 4 beds-shower or bath tub, WC

double-bed rooms with fold-out couch (3rd + 4th person in the room) with bathtub or shower, toilet, radio, cable-TV, telephone and balcony, appr. 29 sqm

€ 92,00

per person on 02.05.2024

TO THE OFFER

3-4 Personen · 1 Bedrooms · 29 m²

#### Triple room, bath, toilet, balcony

double-bed rooms with fold-out couch (3rd + 4th person in the room) with bathtub or shower, toilet, radio, cable-TV, telephone and balcony, appr. 29 sqm

2 Personen · 1 Bedrooms · 29 m<sup>2</sup>