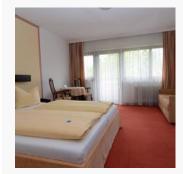

### room with 4 beds-shower or bath tub, WC

double-bed rooms with fold-out couch (3rd + 4th person in the room) with bathtub or shower, toilet, radio, cable-TV, telephone and balcony, appr. 29 sqm

€ 92,00

per person on 02.05.2024

TO THE OFFER

3-4 Personen · 1 Bedrooms · 29 m²