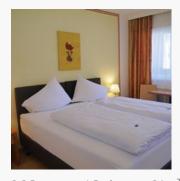

#### triple room with shower or bath tub, WC

Double bed room with sleeping sofa (3rd bed) with bath or shower, WC, radio, telephone and cable-TV, approx. 24m<sup>2</sup>

€ 177,00

per person on 02.05.2024

**TO THE OFFER** 

2-3 Personen · 1 Bedrooms · 24 m²