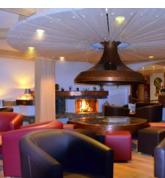

## hotel in Kirchberg in Tirol

The hotel is situated in a sunny location next to the centre of Kirchberg. All the rooms are equipped with bath or shower, WC, radio, telephone, cable-TV and partly with balcony. The Parkhotel Kirchberg is an ideal starting point for day-trips and sportive activities. We'd be delighted having the possibility to welcome you in our hotel.

central location  $\cdot$  on the hiking path  $\cdot$  right on the bike path  $\cdot$  quiet location  $\cdot$  sauna  $\cdot$  infrared cabin