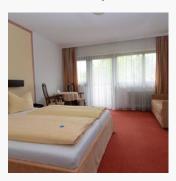

#### triple room with shower or bath tub, WC

Double bed room with sleeping sofa (3rd bed) with bath or shower, WC, radio, telephone and cable-TV, approx. 24m<sup>2</sup>

€ 177,00

per person on 02.05.2024

**TO THE OFFER** 

2-3 Personen · 1 Bedrooms · 24 m²