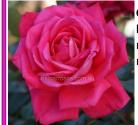

## Red/Burgundy

Blackboy C -semi-double blooms

**C**-semi-double blooms of dark crimson. Repeat flowering.

Kardinal

H -bright red rose with beautifully formed blooms

**Loving Memory** 

**H** -A tough and hardy bright red rose of good form.

Gift of Friendship

**F**-cherry red, fully double flowers. Award winning. 70cm

Mister Lincoln

**H/C** -Classic dark velvety red blooms with a lovely fragrance

Papa Meiland

**H/C** -dark velvet red blooms. Heavy fragrance Very popular

with strong fruity fragrance. 90cm

**Guy Savoy** 

C –heat loving climber features large, double blooms of cerise and bright red splashes

Mister Lincoln

H -exquisite, dark red velvety blooms, continuous flowering, performing well during hot summers

**Black Caviar** 

M –full velvet burgundy red Very strong fragrance 1.5m

**Ekstase** 

**H** –Highly fragrant cut flower variety. Strong habit

**Red Cross** 

**H** –perfectly formed blooms of a rich velvet red. Strong fragrance.