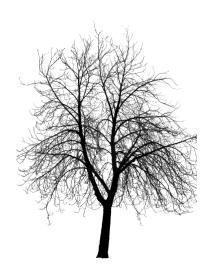

## **Quercus robur 'Alnarp'**

| Height                | 8-10 m                                                                        |
|-----------------------|-------------------------------------------------------------------------------|
| Crown                 | oval, half-open crown                                                         |
| Bark and branches     | grey                                                                          |
| Leaf                  | green                                                                         |
| Flowers               | greenyellow, flowers in May                                                   |
| Fruits                | brown                                                                         |
| Spines/thorns         | None                                                                          |
| Toxicity              | usually not toxic to people, (large) pets and livestock                       |
| Soil type             | loamy soil, sandy soil, acid soil, calcareous soil                            |
| Soil moisture         | suitable for wet soil                                                         |
| Paving                | tolerates no paving                                                           |
| Winter hardiness zone | 5a (-28,8 to -26,1 °C)                                                        |
| Wind resistance       | good                                                                          |
| Other resistances     | resistant to frost (WH 1 - 6), can withstand wind, resistant to de-icing salt |
| Application           | industrial areas                                                              |
| Shape                 | clearstem tree                                                                |
|                       |                                                                               |