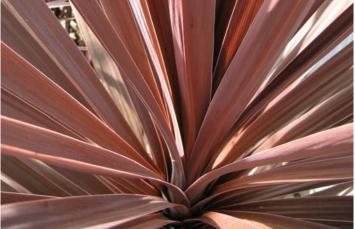

### CORDYLINE DESIGN-A-LINE BURGUNDY PP# 24,764

A hybrid of C. australis x C. banskii with long, arching, glossy burgundy-red foliage.