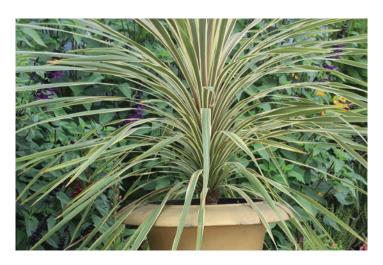

# 144-200" x 60-120"

Striking and architectural, Lime Passion is one of the brightest variegations you will see in Cordyline providing an exotic and tropical touch to your garden all year round. Long and slender sword-shaped leaves with bright clean lines of cream and lime green variegation will make the perfect addition to coastal gardens, courtyard gardens and container plantings. Mature plants will display intensely fragrant flowers. Drought and deer resistant. Prefers well-drained soil in sun or part shade.

CORDYLINE LIME PASSION | \*NEW\* | PPAF