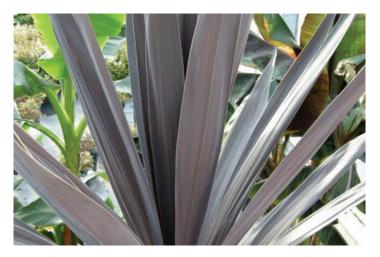

#### CORDYLINE CORAL | PP# 19,964

A cross between Albertii and Purple Tower, Coral is a great variety to use when less loud colors are required. With pastel-pink on brown variegation, Coral is also a stronger variety and is less likely to burn compared to more brightly variegated varieties.