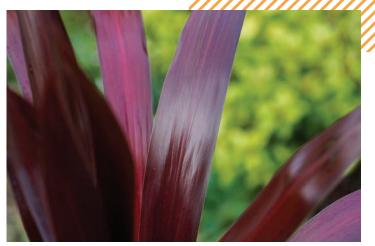

#### **CORDYLINE RED SENSATION**

A popular variety of Cordyline with wide, purple foliage and a trunking habit.