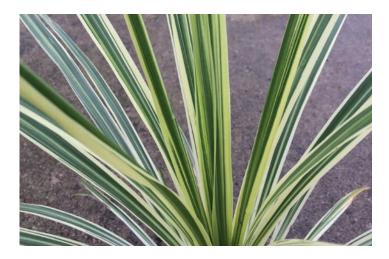

#### CORDYLINE TORBAY DAZZLER

An upright trunking variety with bright creamy-white on green variegation. Torbay Dazzler is one of the brightest Cordylines on the market and is great as a landscape or container specimen.