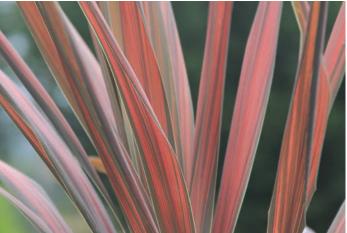

#### CORDYLINE CORAL | PP# 19,964

A cross between Albertii and Purple Tower, Coral is a great variety to use when less loud colors are required. With pastel-pink on brown variegation, Coral is also a stronger variety and is less likely to burn compared to more brightly variegated varieties.

#### **CORDYLINE RED SENSATION**

A popular variety of Cordyline with wide, purple foliage and a trunking habit.

#### CORDYLINE RED STAR

Also a very popular variety of Cordyline that is very similar to Red Sensation. Compared to Red Sensation, Red Star has a more reddishcolored foliage and the leaves are more narrow.