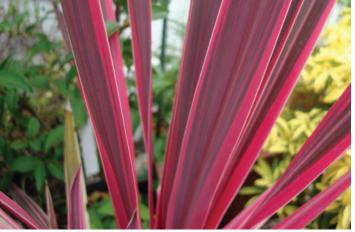

#### CORDYLINE DANCE™ SALSA PP# 26,154

A trunking Cordyline with an upright habit. The foliage color is a bright variegated pink on red and the leaves are long, giving them an almost weeping appearance.

#### CORDYLINE PINK PASSION | \*NEW\* | PP# 19,927

A striking bright red with pink variegated variety with an upright growth habit. Pink Passion has a great architectural form and makes a very impressive patio container. Prefers well-drained soil in sun or part shade.