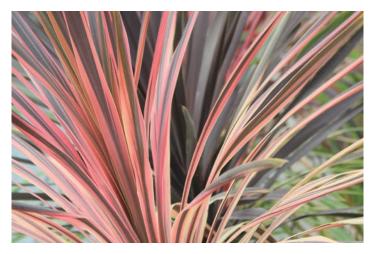

#### CORDYLINE DANCE™ PASO DOBLE PP# 29,714

A new trunking Cordyline with stunning variegated foliage color of burgundy red with a brilliant pink leaf margin. Paso Doble has a very upright growth habit with wide, stiff, upward-facing leaves.