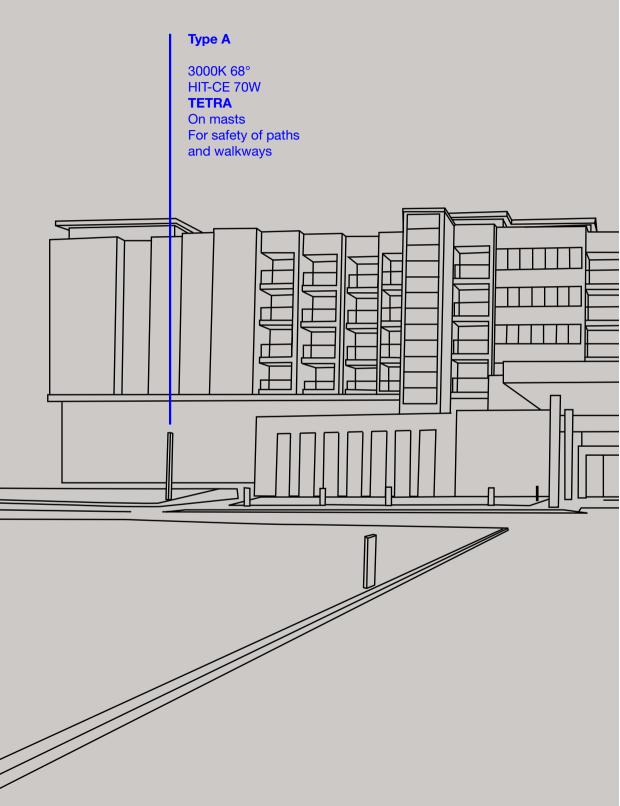

So TETRA lights mounted on masts provide the lighting needed for pathways and entrances, ensuring the optimal mix of security and comfort along the pedestrian routes. The stakes of the MOON line in three different heights accompany guests between walkways, green spaces, entrances and relaxation zones, standing out with the special 'lunar' design that gives intense and evocative effects with full regard for the environment thanks to the LED light sources. For the two swimming pools in the area recessed underwater lights were installed, also LED, that allow you to create games with water and light, making them not only safe to use but particularly pleasant and charming as well during the evening time.

## Product Type A TETRA Type B MOON

TETRA
On masts
HIT-CE 70W - 3000K
68°
IP65
cod. 50 25 613
15 products

MOON
Bollard
LED x 6W - 3000K
Double emission
IP65
cod. 19 68 621
30 products