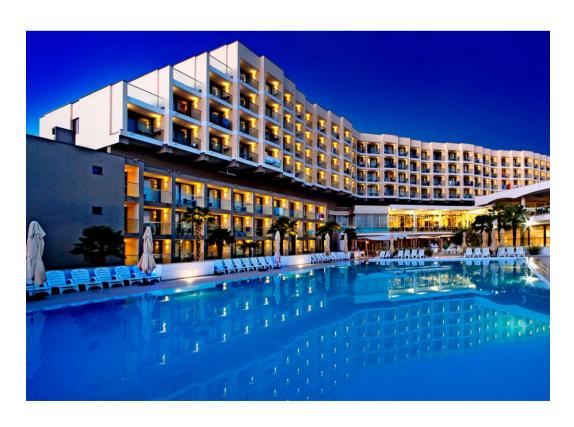

## Lighting design for international hospitality

An important accommodation facility in the field of international tourism, the Laguna Materada Hotel in Croatia consists of a large central complex, housing restaurant and reception, rooms and suites, directly overlooking an elegant terrace and accessed by a walkway lined with well-kept greenery.

The technical lighting project designed by the Platek team fully meets with the clients' specifications and the technical and environmental demands of its context: providing reliable and functional lighting while at the same time creating a scenic design that is bright, evocative, relaxing, welcoming and refined, in keeping with the hotel's own image. To achieve these objectives minimal and elegant design equipment was used, nicely in keeping with the general atmosphere and in fact offering a final touch of contemporary and cosmopolitan design.

So TETRA lights mounted on masts provide the lighting needed for pathways and entrances, ensuring the optimal mix of security and comfort along the pedestrian routes. The stakes of the MOON line in three different heights accompany guests between walkways, green spaces, entrances and relaxation zones, standing out with the special 'lunar' design that gives intense and evocative effects with full regard for the environment thanks to the LED light sources. For the two swimming pools in the area recessed underwater lights were installed, also LED, that allow you to create games with water and light, making them not only safe to use but particularly pleasant and charming as well during the evening time.