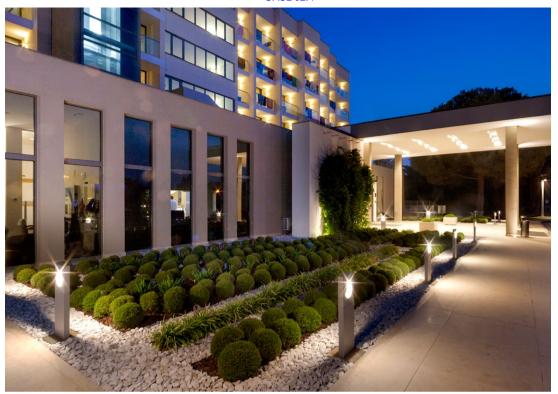

The technical lighting project designed by the Platek team fully meets with the clients' specifications and the technical and environmental demands of its context: providing reliable and functional lighting while at the same time creating a scenic design that is bright, evocative, relaxing, welcoming and refined, in keeping with the hotel's own image. To achieve these objectives minimal and elegant design equipment was used, nicely in keeping with the general atmosphere and in fact offering a final touch of contemporary and cosmopolitan design.

So TETRA lights mounted on masts provide the lighting needed for pathways and entrances, ensuring the optimal mix of security and comfort along the pedestrian routes. The stakes of the MOON line in three different heights accompany guests between walkways, green spaces, entrances and relaxation zones, standing out with the special 'lunar' design that gives intense and evocative effects with full regard for the environment thanks to the LED light sources. For the two swimming pools in the area recessed underwater lights were installed, also LED, that allow you to create games with water and light, making them not only safe to use but particularly pleasant and charming as well during the evening time.