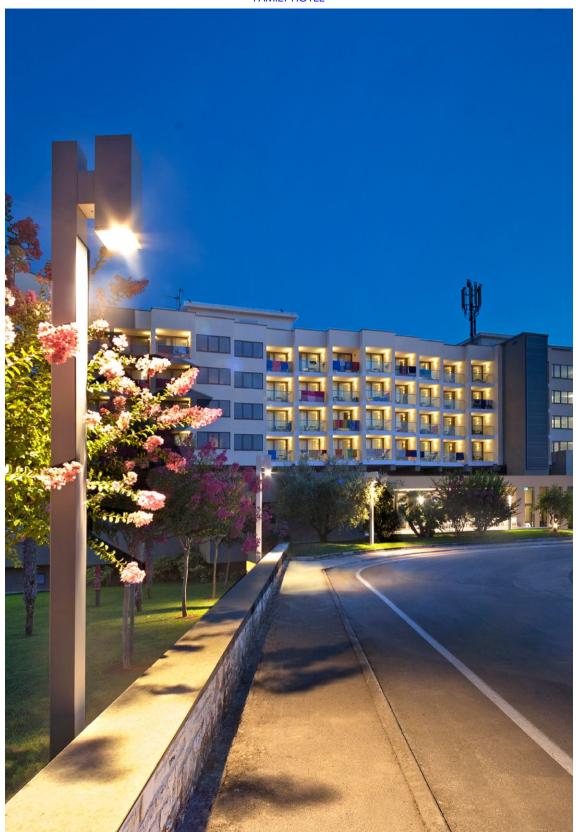

## Lighting design for international hospitality

An important accommodation facility in the field of international tourism, the Laguna Materada Hotel in Croatia consists of a large central complex, housing restaurant and reception, rooms and suites, directly overlooking an elegant terrace and accessed by a walkway lined with well-kept greenery.

The technical lighting project designed by the Platek team fully meets with the clients' specifications and the technical and environmental demands of its context: providing reliable and functional lighting while at the same time creating a scenic design that is bright, evocative, relaxing, welcoming and refined, in keeping with the hotel's own image. To achieve these objectives minimal and elegant design equipment was used, nicely in keeping with the general atmosphere and in fact offering a final touch of contemporary and cosmopolitan design.

So TETRA lights mounted on masts provide the lighting needed for pathways and entrances, ensuring the optimal mix of security and comfort along the pedestrian routes. The stakes of the MOON line in three different heights accompany guests between walkways, green spaces, entrances and relaxation zones, standing out with the special 'lunar' design that gives intense and evocative effects with full regard for the environment thanks to the LED light sources. For the two swimming pools in the area recessed underwater lights were installed, also LED, that allow you to create games with water and light, making them not only safe to use but particularly pleasant and charming as well during the evening time.