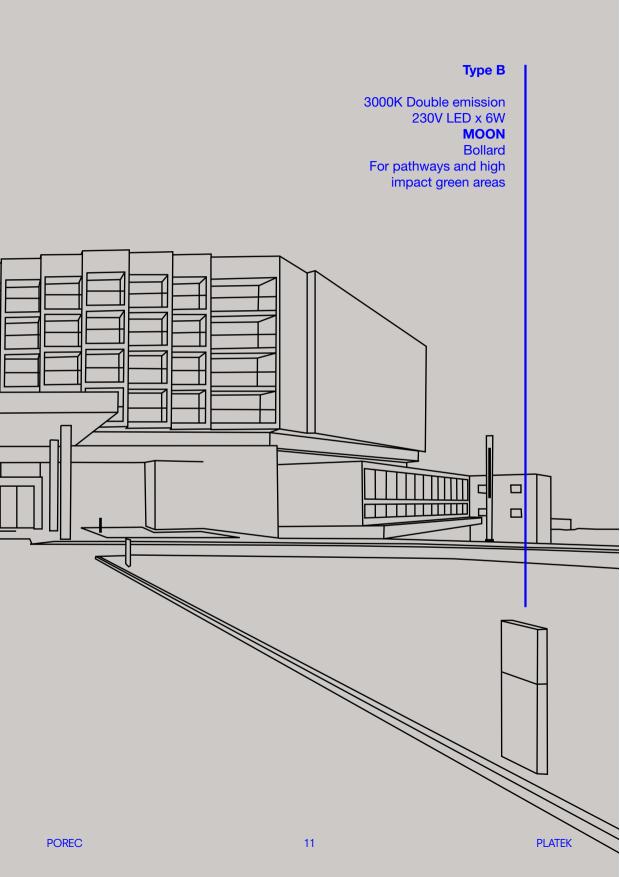

So TETRA lights mounted on masts provide the lighting needed for pathways and entrances, ensuring the optimal mix of security and comfort along the pedestrian routes. The stakes of the MOON line in three different heights accompany guests between walkways, green spaces, entrances and relaxation zones, standing out with the special 'lunar' design that gives intense and evocative effects with full regard for the environment thanks to the LED light sources. For the two swimming pools in the area recessed underwater lights were installed, also LED, that allow you to create games with water and light, making them not only safe to use but particularly pleasant and charming as well during the evening time.

## Product Type A TETRA Type B MOON

TETRA
On masts
HIT-CE 70W - 3000K
68°
IP65
cod. 50 25 613
15 products

MOON
Bollard
LED x 6W - 3000K
Double emission
IP65
cod. 19 68 621
30 products