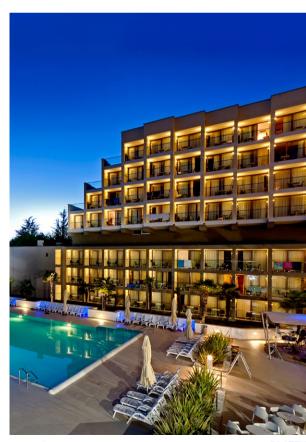

## Lighting design for international hospitality

An important accommodation facility in the field of international tourism, the Laguna Materada Hotel in Croatia consists of a large central complex, housing restaurant and reception, rooms and suites, directly overlooking an elegant terrace and accessed by a walkway lined with well-kept greenery.

The technical lighting project designed by the Platek team fully meets with the clients' specifications and the technical and environmental demands of its context: providing reliable and functional lighting while at the same time creating a scenic design that is bright, evocative, relaxing, welcoming and refined, in keeping with the hotel's own image. To achieve these objectives minimal and elegant design equipment was used, nicely in keeping with the general atmosphere and in fact offering a final touch of contemporary and cosmopolitan design.

So TETRA lights mounted on masts provide the lighting needed for pathways and entrances, ensuring the optimal mix of security and comfort along the pedestrian routes. The stakes of the MOON line in three different heights accompany guests between walkways, green spaces, entrances and relaxation zones, standing out with the special 'lunar' design that gives intense and evocative effects with full regard for the environment thanks to the LED light sources. For the two swimming pools in the area recessed underwater lights were installed, also LED, that allow you to create games with water and light, making them not only safe to use but particularly pleasant and charming as well during the evening time.