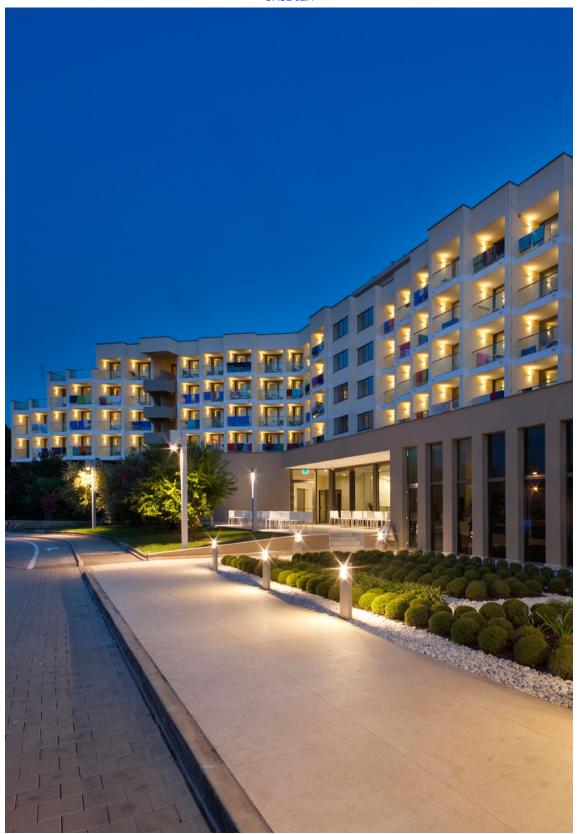

## Lighting design for international hospitality

An important accommodation facility in the field of international tourism, the Laguna Materada Hotel in Croatia consists of a large central complex, housing restaurant and reception, rooms and suites, directly overlooking an elegant terrace and accessed by a walkway lined with well-kept greenery.

The technical lighting project designed by the Platek team fully meets with the clients' specifications and the technical and environmental demands of its context: providing reliable and functional lighting while at the same time creating a scenic design that is bright, evocative, relaxing, welcoming and refined, in keeping with the hotel's own image. To achieve these objectives minimal and elegant design equipment was used, nicely in keeping with the general atmosphere and in fact offering a final touch of contemporary and cosmopolitan design.