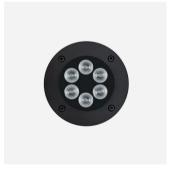

## 900 MICRO Drive over 3 LED x 5W - 3000K 10° IP68 Full Dry cod. 84 01 910 30 products

1200 MINI Walk over 6 LED x 10W - 3000K 30° IP68 Full Dry cod. 84 02 613 20 products