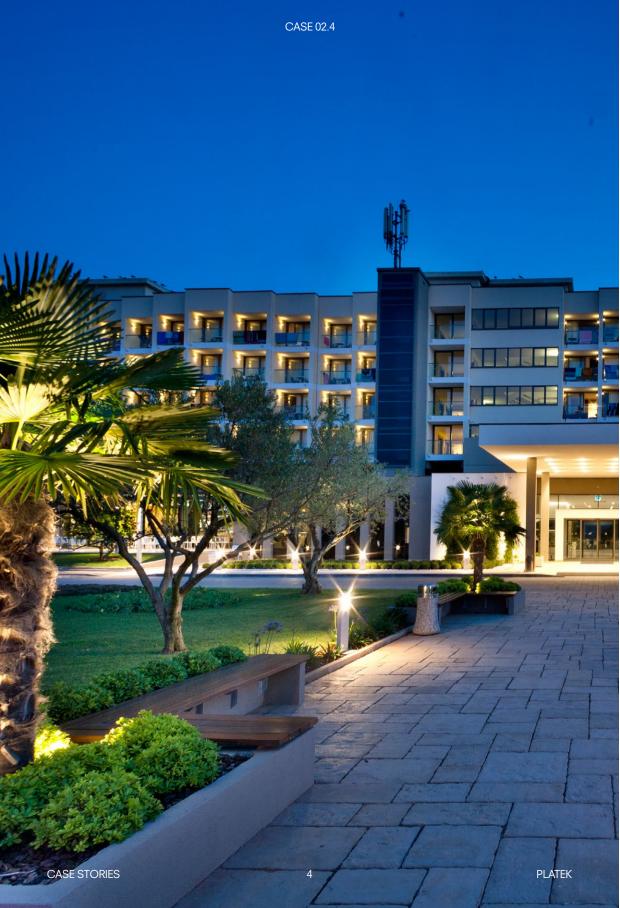

## Lighting design for international hospitality

An important accommodation facility in the field of international tourism, the Laguna Materada Hotel in Croatia consists of a large central complex, housing restaurant and reception, rooms and suites, directly overlooking an elegant terrace and accessed by a walkway lined with well-kept greenery.

The technical lighting project designed by the Platek team fully meets with the clients' specifications and the technical and environmental demands of its context: providing reliable and functional lighting while at the same time creating a scenic design that is bright, evocative, relaxing, welcoming and refined, in keeping with the hotel's own image. To achieve these objectives minimal and elegant design equipment was used, nicely in keeping with the general atmosphere and in fact offering a final touch of contemporary and cosmopolitan design.

So TETRA lights mounted on masts provide the lighting needed for pathways and entrances, ensuring the optimal mix of security and comfort along the pedestrian routes. The stakes of the MOON line in three different heights accompany guests between walkways, green spaces, entrances and relaxation zones, standing out with the special 'lunar' design that gives intense and evocative effects with full regard for the environment thanks to the LED light sources. For the two swimming pools in the area recessed underwater lights were installed, also LED, that allow you to create games with water and light, making them not only safe to use but particularly pleasant and charming as well during the evening time.