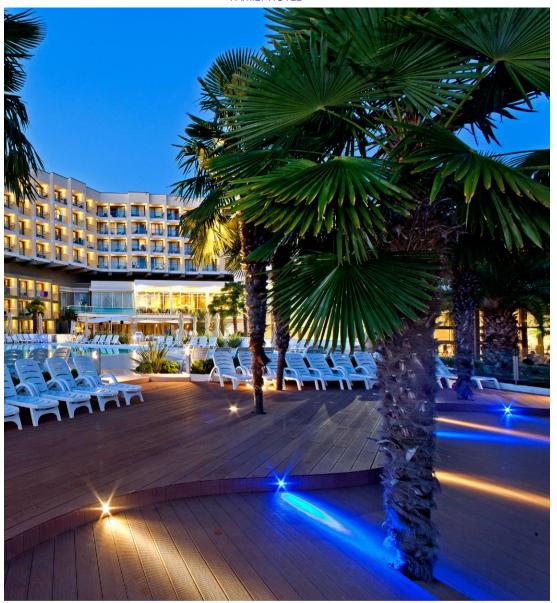

So TETRA lights mounted on masts provide the lighting needed for pathways and entrances, ensuring the optimal mix of security and comfort along the pedestrian routes. The stakes of the MOON line in three different heights accompany guests between walkways, green spaces, entrances and relaxation zones, standing out with the special 'lunar' design that gives intense and evocative effects with full regard for the environment thanks to the LED light sources. For the two swimming pools in the area recessed underwater lights were installed, also LED, that allow you to create games with water and light, making them not only safe to use but particularly pleasant and charming as well during the evening time.