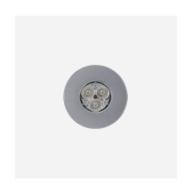

## 900 MICRO Drive over 3 LED x 5W - 3000K 10° IP68 Full Dry cod. 84 01 910 30 products

1200 MINI Walk over 6 LED x 10W - 3000K 30° IP68 Full Dry cod. 84 02 613 20 products