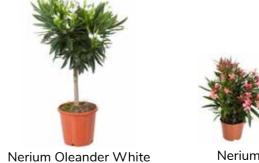

#### MEDITERRANEAN COLLECTION

Olijf, Olea europaea

Vitus vinifera

Nerium Oleander Bush Mix