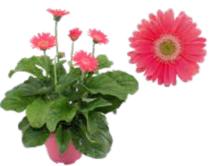

# Patio Gerberas® are unique voluminous plants with stunning large flowers. Clustered in large containers Patio Gerberas® offer a great burst of beauty. The long-lasting, successive flowers will hold their colours for months. The name says it all: the Patio Gerbera® performes best in a planter on a patio or balcony.

## PATIO GERBERA® COLLECTION (XXL 8-10 CM FLOWERS)

Patio Gerbera® Red

Patio Gerbera® Orange

Patio Gerbera® Pink