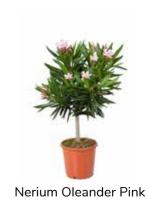

#### MEDITERRANEAN COLLECTION

Olijf, Olea europaea

Vitus vinifera

Nerium Oleander Bush Mix