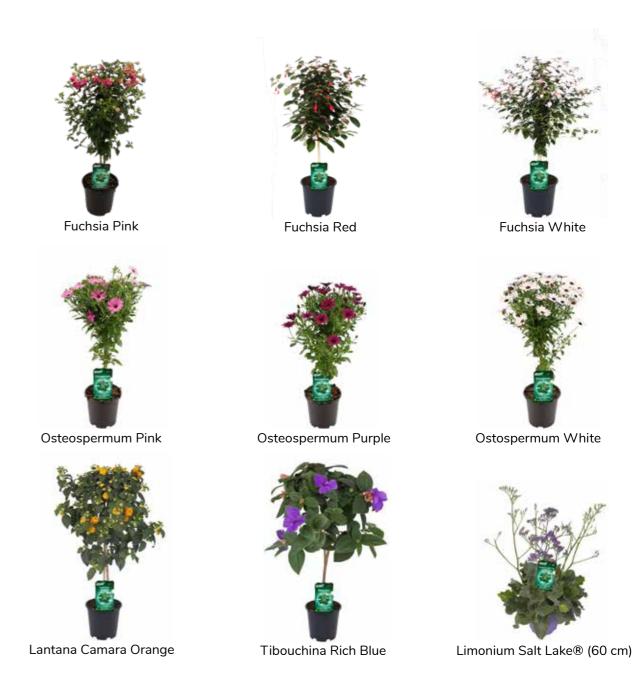

| 3     | Ficus Collection                                                                                                                                      |
|-------|-------------------------------------------------------------------------------------------------------------------------------------------------------|
| 5 - 9 | Abutilon Anisodontea Basilicum Ocimum Bougainvillea Cestrum Heliotropium Fuchsia Osteospermum Lantana Tibouchina Limonium Salt Lake® Solanum Hibiscus |
| 11    | Mandevilla Dipladenia                                                                                                                                 |
| 13    | Alstroemeria Colorita® Collection                                                                                                                     |
| 15    | Garvinea Cheeky® series (2,5 cm)                                                                                                                      |
| 17    | Garvinea Sweet® series (4 cm)                                                                                                                         |
| 19    | Patio Gerbera® Collection (8 - 10 cm)                                                                                                                 |
| 21    | Mediterranean Collection                                                                                                                              |

# In the Plantanious assortment you will find a big selection of surprising, special flowering seasonal products. A range that we continue to expand. Plants with which you can distinguish yourself from your customers.