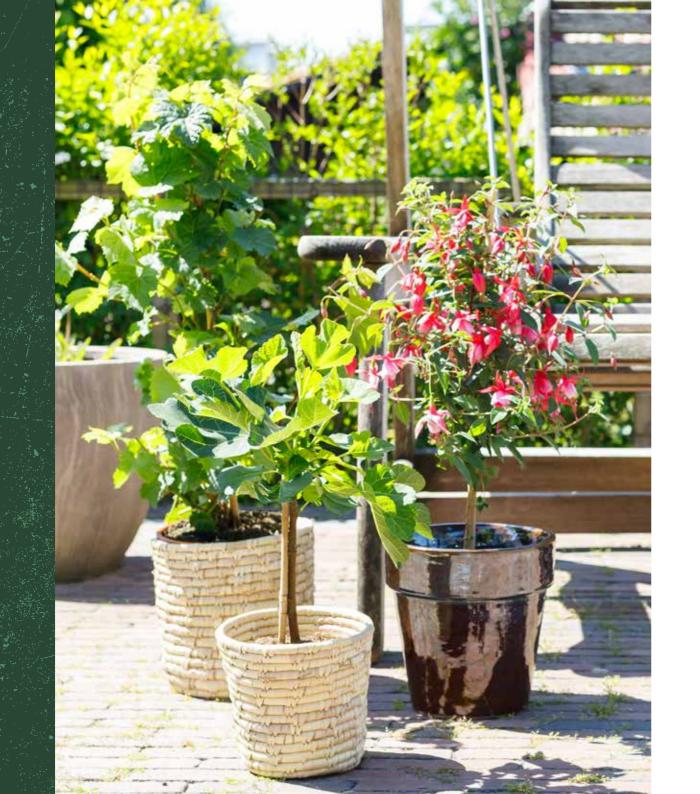

#### MEDITERRANEAN COLLECTION

Olijf, Olea europaea

Vitus vinifera

Nerium Oleander Bush Mix