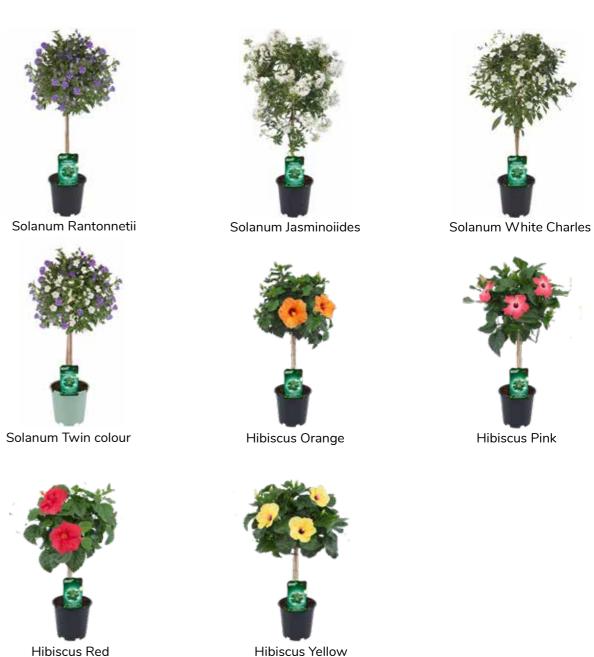

| 3     | Ficus Collection                                                                                                                                      |
|-------|-------------------------------------------------------------------------------------------------------------------------------------------------------|
| 5 - 9 | Abutilon Anisodontea Basilicum Ocimum Bougainvillea Cestrum Heliotropium Fuchsia Osteospermum Lantana Tibouchina Limonium Salt Lake® Solanum Hibiscus |
| 11    | Mandevilla Dipladenia                                                                                                                                 |
| 13    | Alstroemeria Colorita® Collection                                                                                                                     |
| 15    | Garvinea Cheeky® series (2,5 cm)                                                                                                                      |
| 17    | Garvinea Sweet® series (4 cm)                                                                                                                         |
| 19    | Patio Gerbera® Collection (8 - 10 cm)                                                                                                                 |
| 21    | Mediterranean Collection                                                                                                                              |

# In the Plantanious assortment you will find a big selection of surprising, special flowering seasonal products. A range that we continue to expand. Plants with which you can distinguish yourself from your customers.