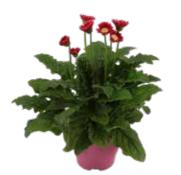

# Patio Gerberas® are unique voluminous plants with stunning large flowers. Clustered in large containers Patio Gerberas® offer a great burst of beauty. The long-lasting, successive flowers will hold their colours for months. The name says it all: the Patio Gerbera® performes best in a planter on a patio or balcony.

## PATIO GERBERA® COLLECTION (XXL 8-10 CM FLOWERS)

Patio Gerbera® Red

Patio Gerbera® Orange

Patio Gerbera® Pink