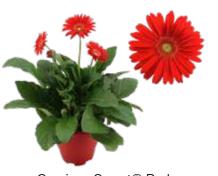

# Patio Gerberas® are unique voluminous plants with stunning large flowers. Clustered in large containers Patio Gerberas® offer a great burst of beauty. The long-lasting, successive flowers will hold their colours for months. The name says it all: the Patio Gerbera® performes best in a planter on a patio or balcony.

## PATIO GERBERA® COLLECTION (XXL 8-10 CM FLOWERS)

Patio Gerbera® Red

Patio Gerbera® Orange

Patio Gerbera® Pink