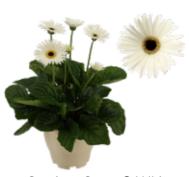

## PATIO GERBERA® COLLECTION (XXL 8-10 CM FLOWERS)

Patio Gerbera® Red

Patio Gerbera® Orange

Patio Gerbera® Pink