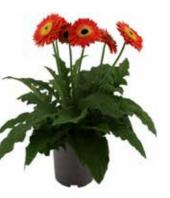

## PATIO GERBERA® COLLECTION (XXL 8-10 CM FLOWERS)

Patio Gerbera® Red

Patio Gerbera® Orange

Patio Gerbera® Pink