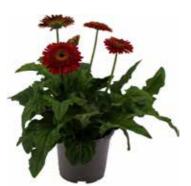

## PATIO GERBERA® COLLECTION (XXL 8-10 CM FLOWERS)

Patio Gerbera® Red

Patio Gerbera® Orange

Patio Gerbera® Pink