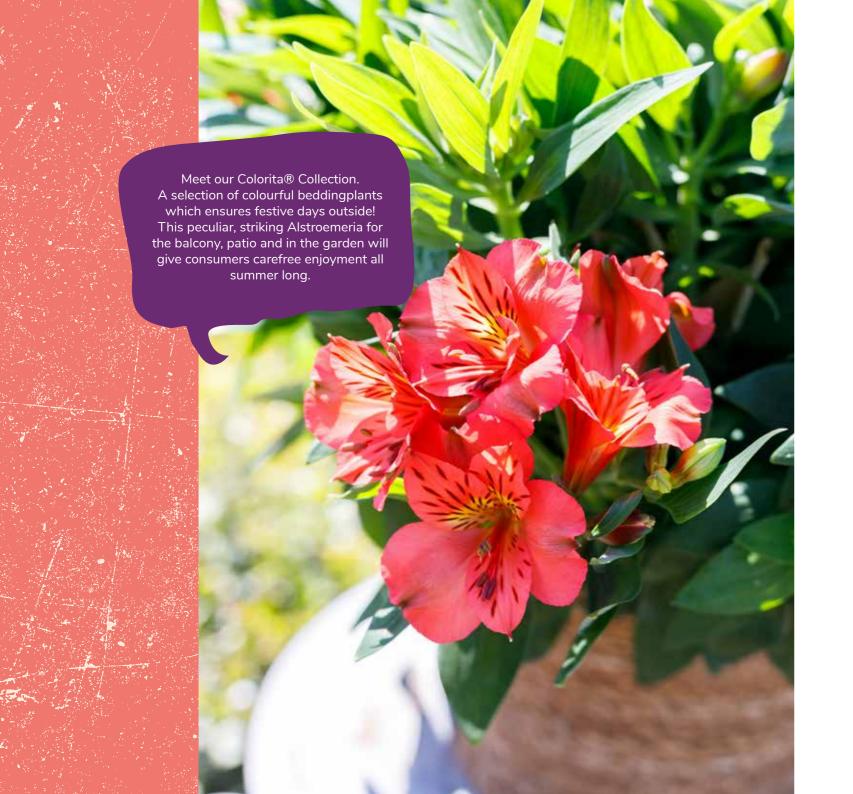

#### ALSTROEMERIA COLORITA® COLLECTION

Alstroemeria Orange

Alstroemeria Bicolour Pink-Yellow

Alstroemeria Pink

Alstroemeria Red

Alstroemeria White

Alstroemeria Yellow