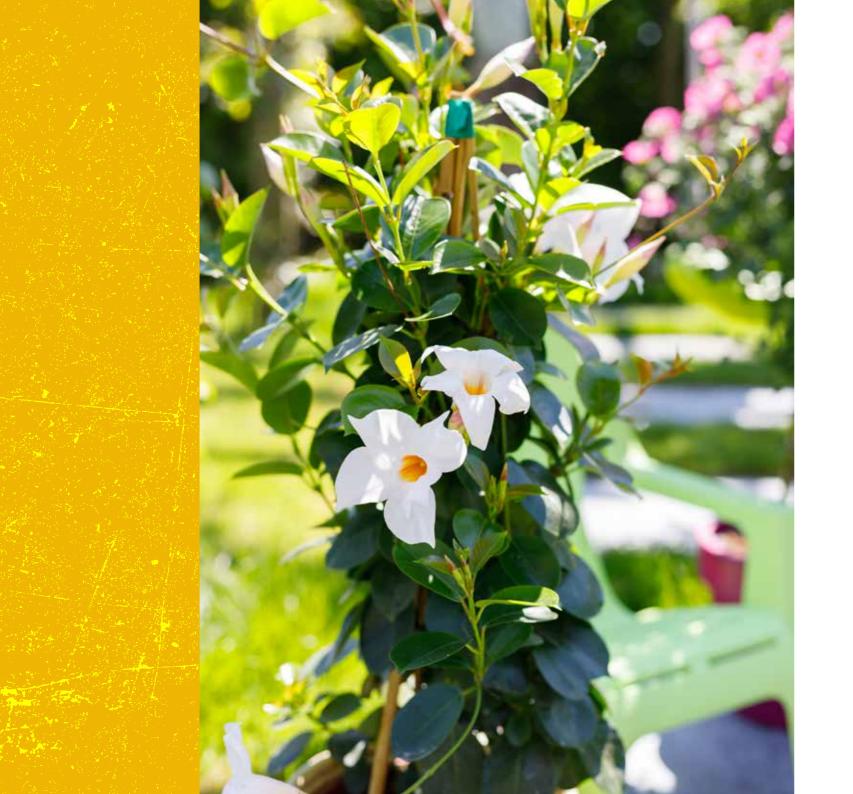

(4 cm)                                                                                                                         |
| 19    | Patio Gerbera® Collection (8 - 10 cm)                                                                                                                 |
| 21    | Mediterranean Collection                                                                                                                              |



#### FICUS COLLECTION



# In the Plantanious assortment you will find a big selection of surprising, special flowering seasonal products. A range that we continue to expand. Plants with which you can distinguish yourself from your customers.

#### **COLOURFUL SEASONALS**





#### **COLOURFUL SEASONALS**





#### **COLOURFUL SEASONALS**





#### MANDEVILLA DIPLADENIA



Mandevilla White

Mandevilla White





#### ALSTROEMERIA COLORITA® COLLECTION







Alstroemeria Orange

Alstroemeria Bicolour Pink-Yellow

Alstroemeria Pink







Alstroemeria Red

Alstroemeria White



Alstroemeria Yellow

# The Garvinea Cheeky® Series is completely new in the Garvinea Garden Gerbera Assortment. Garvinea Cheeky® has a compact crop and shows its cheeky mini flowers from Spring until Frost. The strong Garvinea genetics form the basis of this uniform plant. Don't be misled by the cuteness, because the Cheeky® Series produces the highest flower count of all the Garvinea Series.

# GERBERA GARVINEA CHEEKY® SERIES (2,5 CM FLOWERS)



Garvinea Cheeky® Pink









Garvinea Cheeky® Yellow



# Meet our Garvinea Garden Gerberas. These plants ha