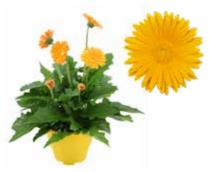

# Patio Gerberas® are unique voluminous plants with stunning large flowers. Clustered in large containers Patio Gerberas® offer a great burst of beauty. The long-lasting, successive flowers will hold their colours for months. The name says it all: the Patio Gerbera® performes best in a planter on a patio or balcony.

## PATIO GERBERA® COLLECTION (XXL 8-10 CM FLOWERS)

Patio Gerbera® Red

Patio Gerbera® Orange

Patio Gerbera® Pink