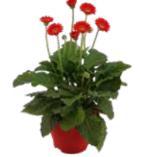

# Patio Gerberas® are unique voluminous plants with stunning large flowers. Clustered in large containers Patio Gerberas® offer a great burst of beauty. The long-lasting, successive flowers will hold their colours for months. The name says it all: the Patio Gerbera® performes best in a planter on a patio or balcony.

## PATIO GERBERA® COLLECTION (XXL 8-10 CM FLOWERS)

Patio Gerbera® Red

Patio Gerbera® Orange

Patio Gerbera® Pink