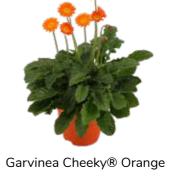

# The Garvinea Cheeky® Series is completely new in the Garvinea Garden Gerbera Assortment. Garvinea Cheeky® has a compact crop and shows its cheeky mini flowers from Spring until Frost. The strong Garvinea genetics form the basis of this uniform plant. Don't be misled by the cuteness, because the Cheeky® Series produces the highest flower count of all the Garvinea Series.

# GERBERA GARVINEA CHEEKY® SERIES (2,5 CM FLOWERS)

Garvinea Cheeky® Pink

Garvinea Cheeky® Yellow