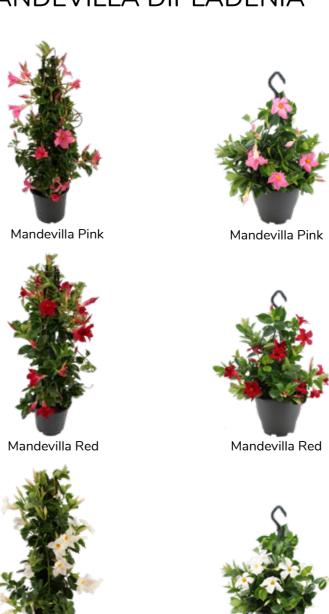

|
| 19    | Patio Gerbera® Collection (8 - 10 cm)                                                                                                                 |
| 21    | Mediterranean Collection                                                                                                                              |



#### FICUS COLLECTION



# In the Plantanious assortment you will find a big selection of surprising, special flowering seasonal products. A range that we continue to expand. Plants with which you can distinguish yourself from your customers.

#### **COLOURFUL SEASONALS**





#### **COLOURFUL SEASONALS**





#### **COLOURFUL SEASONALS**





#### MANDEVILLA DIPLADENIA



Mandevilla White

Mandevilla White





#### ALSTROEMERIA COLORITA® COLLECTION







Alstroemeria Orange

Alstroemeria Bicolour Pink-Yellow

Alstroemeria Pink







Alstroemeria Red

Alstroemeria White



Alstroemeria Yellow

# The Garvinea Cheeky® Series is completely new in the Garvinea Garden Gerbera Assortment. Garvinea Cheeky® has a compact crop and shows its cheeky mini flowers from Spring until Frost. The strong Garvinea genetics form the basis of this uniform plant. Don't be misled by the cuteness, because the Cheeky® Series produces the highest flower count of all the Garvinea Series.

# GERBERA GARVINEA CHEEKY® SERIES (2,5 CM FLOWERS)



Garvinea Cheeky® Pink









Garvinea Cheeky® Yellow



# Meet our Garvinea Garden Gerberas. These plants has great garden flowering Garvi