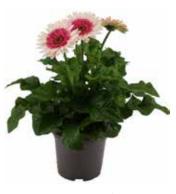

## GERBERA GARVINEA SWEET® SERIES (4 CM FLOWERS)

Garvinea Sweet® Pink

Garvinea Sweet® Yellow

Garvinea Sweet® Purple

Garvinea Sweet® Red

Garvinea Sweet® Orange

Garvinea Sweet® White