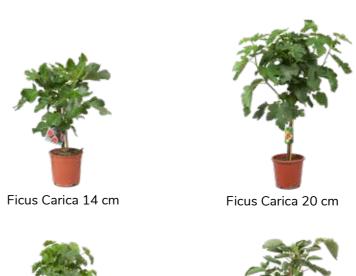

ky® Yellow



# Meet our Garvinea Garden Gerberas. These plants has great garden flowering Garvineas are perfect for

## GERBERA GARVINEA SWEET® SERIES (4 CM FLOWERS)



Garvinea Sweet® Pink



Garvinea Sweet® Yellow



Garvinea Sweet® Purple



Garvinea Sweet® Red



Garvinea Sweet® Orange



Garvinea Sweet® White



# Patio Gerberas® are unique voluminous plants with stunning large flowers. Clustered in large containers Patio Gerberas® offer a great burst of beauty. The long-lasting, successive flowers will hold their colours for months. The name says it all: the Patio Gerbera® performes best in a planter on a patio or balcony.

## PATIO GERBERA® COLLECTION (XXL 8-10 CM FLOWERS)







Patio Gerbera® Red



Patio Gerbera® Orange



Patio Gerbera® Pink





#### MEDITERRANEAN COLLECTION







Olijf, Olea europaea



Vitus vinifera





Nerium Oleander Bush Mix