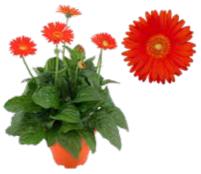

# Patio Gerberas® are unique voluminous plants with stunning large flowers. Clustered in large containers Patio Gerberas® offer a great burst of beauty. The long-lasting, successive flowers will hold their colours for months. The name says it all: the Patio Gerbera® performes best in a planter on a patio or balcony.

## PATIO GERBERA® COLLECTION (XXL 8-10 CM FLOWERS)

Patio Gerbera® Red

Patio Gerbera® Orange

Patio Gerbera® Pink