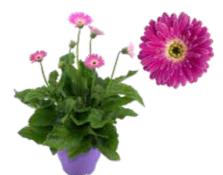

# Patio Gerberas® are unique voluminous plants with stunning large flowers. Clustered in large containers Patio Gerberas® offer a great burst of beauty. The long-lasting, successive flowers will hold their colours for months. The name says it all: the Patio Gerbera® performes best in a planter on a patio or balcony.

## PATIO GERBERA® COLLECTION (XXL 8-10 CM FLOWERS)

Patio Gerbera® Red

Patio Gerbera® Orange

Patio Gerbera® Pink