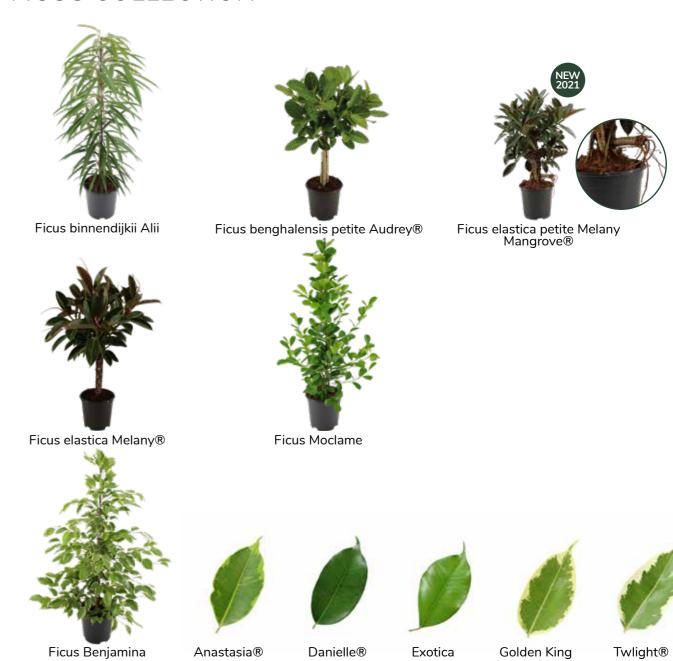

lection                                                                                                                     |
| 15    | Garvinea Cheeky® series (2,5 cm)                                                                                                                      |
| 17    | Garvinea Sweet® series (4 cm)                                                                                                                         |
| 19    | Patio Gerbera® Collection (8 - 10 cm)                                                                                                                 |
| 21    | Mediterranean Collection                                                                                                                              |



#### FICUS COLLECTION



# In the Plantanious assortment you will find a big selection of surprising, special flowering seasonal products. A range that we continue to expand. Plants with which you can distinguish yourself from your customers.

#### **COLOURFUL SEASONALS**





#### **COLOURFUL SEASONALS**





#### **COLOURFUL SEASONALS**





#### MANDEVILLA DIPLADENIA



Mandevilla White

Mandevilla White





#### ALSTROEMERIA COLORITA® COLLECTION







Alstroemeria Orange

Alstroemeria Bicolour Pink-Yellow

Alstroemeria Pink







Alstroemeria Red

Alstroemeria White



Alstroemeria Yellow

# The Garvinea Cheeky® Series is completely new in the Garvinea Garden Gerbera Assortment. Garvinea Cheeky® has a compact crop and shows its cheeky mini flowers from Spring until Frost. The strong Garvinea genetics form