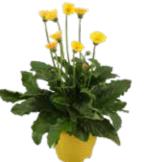

# The Garvinea Cheeky® Series is completely new in the Garvinea Garden Gerbera Assortment. Garvinea Cheeky® has a compact crop and shows its cheeky mini flowers from Spring until Frost. The strong Garvinea genetics form the basis of this uniform plant. Don't be misled by the cuteness, because the Cheeky® Series produces the highest flower count of all the Garvinea Series.

# GERBERA GARVINEA CHEEKY® SERIES (2,5 CM FLOWERS)

Garvinea Cheeky® Pink

Garvinea Cheeky® Yellow