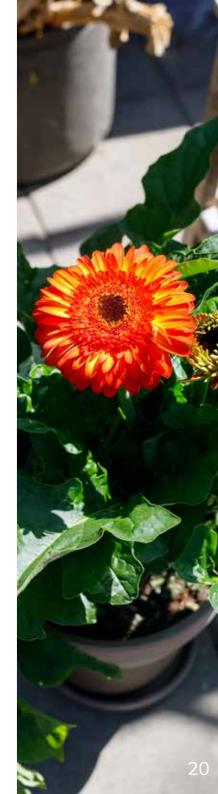

# Patio Gerberas® are unique voluminous plants with stunning large flowers. Clustered in large containers Patio Gerberas® offer a great burst of beauty. The long-lasting, successive flowers will hold their colours for months. The name says it all: the Patio Gerbera® performes best in a planter on a patio or balcony.

## PATIO GERBERA® COLLECTION (XXL 8-10 CM FLOWERS)

Patio Gerbera® Red

Patio Gerbera® Orange

Patio Gerbera® Pink