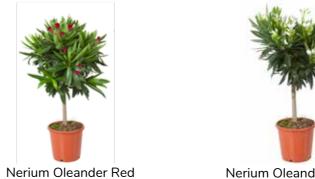

#### MEDITERRANEAN COLLECTION

Olijf, Olea europaea

Vitus vinifera

Nerium Oleander Bush Mix