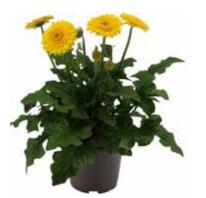

## PATIO GERBERA® COLLECTION (XXL 8-10 CM FLOWERS)

Patio Gerbera® Red

Patio Gerbera® Orange

Patio Gerbera® Pink