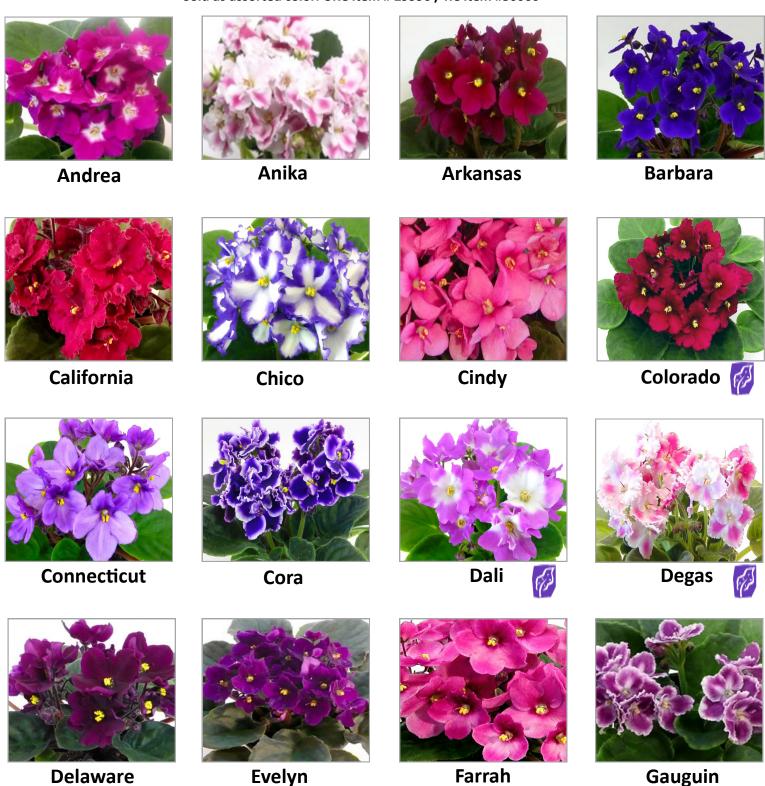

# **OPTIMARA**<sup>®</sup> 4" AFRICAN VIOLET

# OPTIMARA® 4" AFRICAN VIOLET

# **OPTIMARA**®

### 4" AFRICAN VIOLET