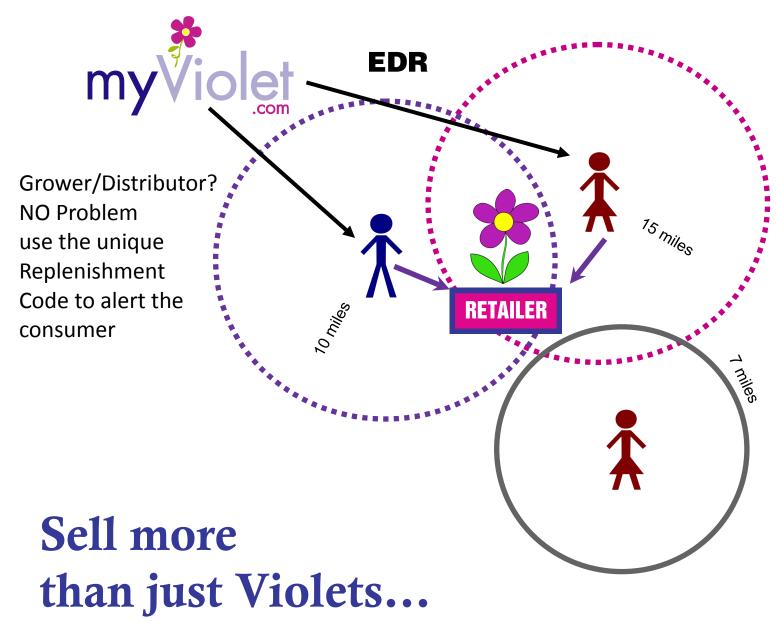

### myViolet.com provides the consumer with:

- Specific variety identification
- Detailed growing instructions
- Unique diagnostic tool for African Violets health and growth potential
- No more guess work of what to do next
- Symptom-based recommendations from Dr. Optimara to help grow beautiful violets.
- Connect with an Expert for Q&A
- Insights into the new and unique varieties coming out of Research and Development
- Consumer account setup and mailing list registration
- Fresh Violet Alerts of incoming shipments within the GEO-FENCE
- A growing community of avid African Violet lovers
- Retail search tool
- More to come.....

### Fresh Violet e-mail Alert

Enthusiastic and dedicated consumers establish their GEO-FENCE according to a set travel preference (5 mi, 10 mi, 15 miles, etc...). Whenever a shipment is delivered within the GEO-FENCE, myViolet sends a "Fresh Violet Alert" in the form of an E-mail Destination Recommendation (EDR) to alert the consumers. Excite your customers with FRESH African Violets!

Bring consumers to your store to shop some more!

The myViolet e-mail notification system is being Patent Reviewed