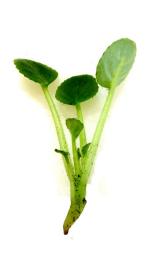

# Un-rooted Baby Item # 29990:

A premium un-rooted baby (cutting) 2" to 2 1/2" in length, featuring a strong center heart, handpicked and graded for constant caliper. Six to seven weeks to potting. Only 9 to 10 weeks after potting for a premium finished product.