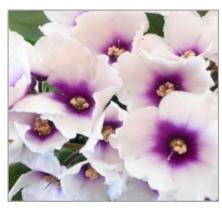

### The New Evolution of Space Violets

In a sensational effort that launched African Violets into a new frontier, the Optimara Space Violet program put more than 25,000 seeds into orbit for nearly six years. This unusual step, in the annals of potted and flowering plants, turned out to be one giant leap that has produced significant and exciting characteristics for African Violets. Now, for the first time, these characteristics are available in a series dedicated exclusively to Space Violets. The EverFloris series is comprised entirely of African Violets that have been developed from the Space Violet program. They're bigger and easier to grow, with larger, fuller blooms that flower continuously. Unless they're EverFloris, there's no place on Earth you will find African Violets like these.

- Each plant comes with a plant care tag and stake!
- Box and shipping charges still apply

50 cell tray provides larger plant.

15 weeks to finish in 6" pot.

10 weeks to finish in 4" pot.

EverFloris violet produces more than twice the bud count as compared to standard violet varieties.

Plants have thick curly leaves and larger plant mass than standard violet varieties.

This variety is considered a "Space Baby" since its genetic background is descended from seeds that were in outer space for 5 1/2 years.