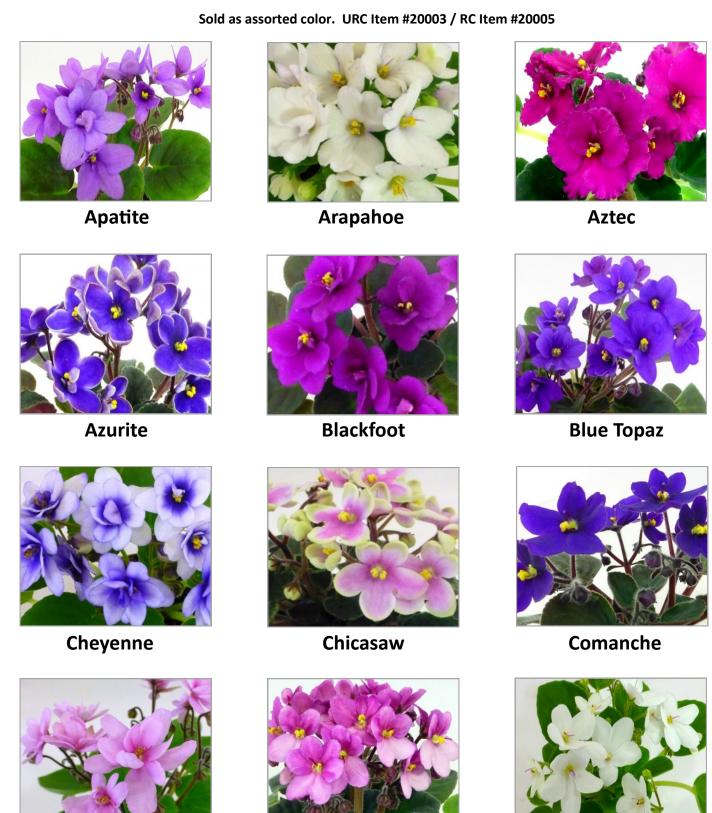

# **OPTIMARA**<sup>®</sup> 4" AFRICAN VIOLET

# OPTIMARA® 4" AFRICAN VIOLET

# **OPTIMARA**®

### 4" AFRICAN VIOLET