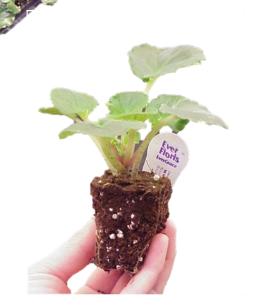

### EverFloris™ 6" African Violet

### **Introducing the Re-Evolutionary African Violet**

### The New Evolution of Space Violets

In a sensational effort that launched African Violets into a new frontier, the Optimara Space Violet program put more than 25,000 seeds into orbit for nearly six years. This unusual step, in the annals of potted and flowering plants, turned out to be one giant leap that has produced significant and exciting characteristics for African Violets. Now, for the first time, these characteristics are available in a series dedicated exclusively to Space Violets. The EverFloris series is comprised entirely of African Violets that have been developed from the Space Violet program. They're bigger and easier to grow, with larger, fuller blooms that flower continuously. Unless they're EverFloris, there's no place on Earth you will find African Violets like these.