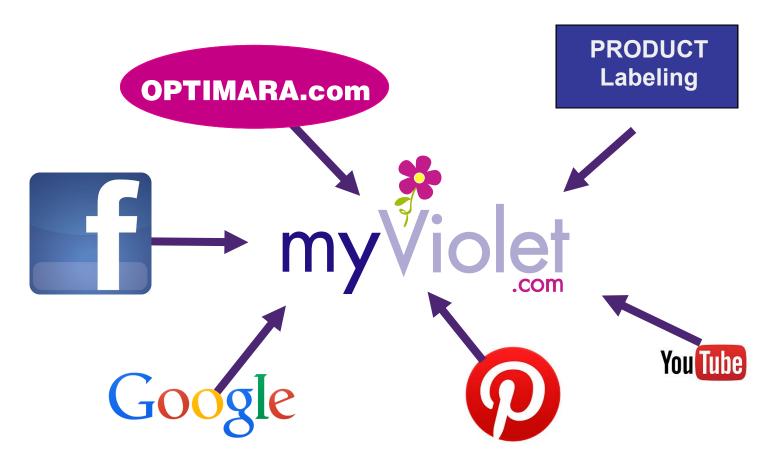

# Building a community of avid consumers that enjoy beautiful African Violets by using today's technology!

### myViolet.com provides the consumer with:

- Specific variety identification
- Detailed growing instructions
- Unique diagnostic tool for African Violets health and growth potential
- No more guess work of what to do next
- Symptom-based recommendations from Dr. Optimara to help grow beautiful violets.
- Connect with an Expert for Q&A
- Insights into the new and unique varieties coming out of Research and Development
- Consumer account setup and mailing list registration
- Fresh Violet Alerts of incoming shipments within the GEO-FENCE
- A growing community of avid African Violet lovers
- Retail search tool
- More to come.....

### Fresh Violet e-mail Alert

Enthusiastic and dedicated consumers establish their GEO-FENCE according to a set travel preference (5 mi, 10 mi, 15 miles, etc...). Whenever a shipment is delivered within the GEO-FENCE, myViolet sends a "Fresh Violet Alert" in the form of an E-mail Destination Recommendation (EDR) to alert the consumers. Excite your customers with FRESH African Violets!

Bring consumers to your store to shop some more!

The myViolet e-mail notification system is being Patent Reviewed