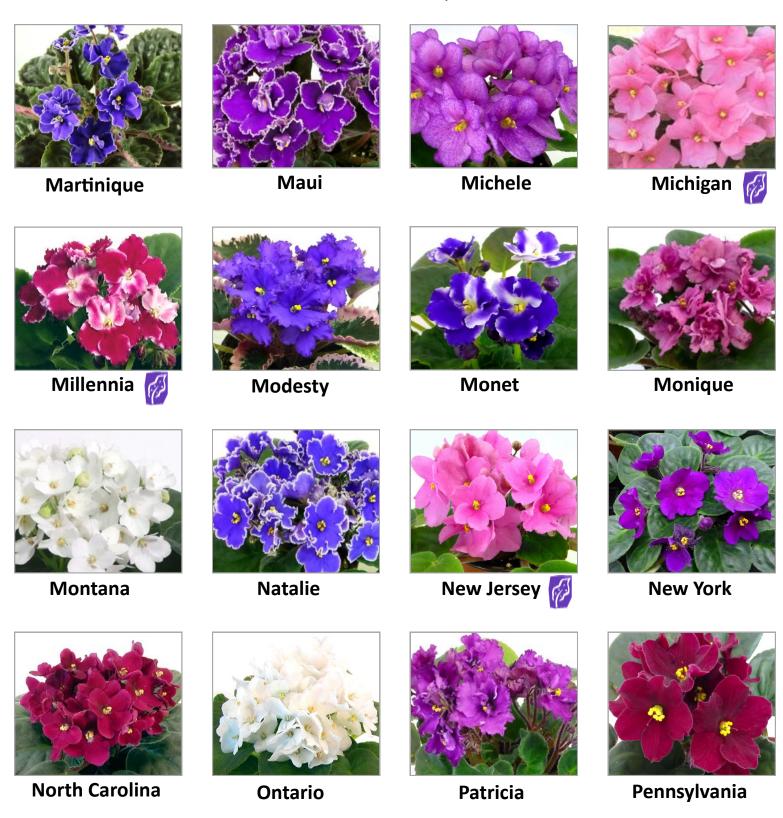

GEO-FENCE according to a set travel preference (5 mi, 10 mi, 15 miles, etc...). Whenever a shipment is delivered within the GEO-FENCE, myViolet sends a "Fresh Violet Alert" in the form of an E-mail Destination Recommendation (EDR) to alert the consumers. Excite your customers with FRESH African Violets!



Bring consumers to your store to shop some more!

The myViolet e-mail notification system is being Patent Reviewed

# OPTIMARA® 2" MINIATURE AFRICAN VIOLET





Coral

**Volume discounts** available.

Creek

Crystal

# **OPTIMARA**<sup>®</sup> 2" MINIATURE AFRICAN VIOLET





Hopi



Inca



Maya



Oneida



**Ottawa** 



**Sapphire** 



**Tourmaline** 



Wichita



# **OPTIMARA**<sup>®</sup> 4" AFRICAN VIOLET





# OPTIMARA® 4" AFRICAN VIOLET





# OPTIMARA® 4" AFRICAN VIOLET





# **OPTIMARA**®

### 4" AFRICAN VIOLET





# OPTIMARA® 4" AFRICAN VIOLET myViolet Series





myCharm



myDarling



myDelight



myDesire



myDream



myJoy



myLove



myPassion



mySensation



# OPTIMARA® Everfloris





EverBeautiful RC#30963



**EverGlory** 



**EverGrace** 

RC#30920



RC#30990

EverJoy



**EverLove** 



RC#30971



**EverPraise** 

**EverRejoice** 

RC#30980

RC#30975



EverPrecious RC#30981



Holtkamp Greenhouses, Inc.
PO Box 78565 Nashville, TN 37207
http://catalog.optimara.com



\*Sold As Assorted Trays



12 EverSpecial



**EverYoung** 

RC#30951

### EverFloris™ 6" African Violet

### **Introducing the Re-Evolutionary African Violet**

# Trial Pack Offer!



# Trial Pack Offer 150 Plugs

3 sets of 50 plugs assortment of available varieties

**\