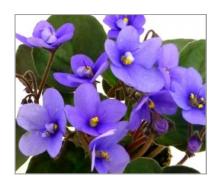

# OPTIMARA® 2" MINIATURE AFRICAN VIOLET

Coral

**Volume discounts** available.

Creek

Crystal

# **OPTIMARA**<sup>®</sup> 2" MINIATURE AFRICAN VIOLET

Hopi

Inca

Maya

Oneida

**Ottawa** 

**Sapphire** 

**Tourmaline** 