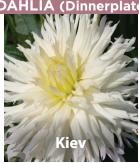

90cm fiery red double flower
Jun-Sep topsize XDAH-MIS
£125.00 per 100 (units of 25)

90cm white flower with yellow centre
Jul-Nov topsize XDAH-KIE
£125.00 per 100 (units of 25)

90cm yellow-red double flower
Jun-Oct topsize XDAH-CAM
£125.00 per 100 (units of 25)