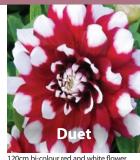

120cm white flower with pink streaks
Jun-Sep topsize XDAH-SMO
£115.00 per 100 (units of 25)

120cm bi-colour red and white flower Jun-Sep topsize XDAH-DUE £115.00 per 100 (units of 25)

120cm apricot and yellow flower head Jul-Sep topsize XDAH-VEC £115.00 per 100 (units of 25)