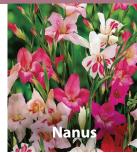

May-Jun 7/8cm XGLA-NAN
£110.00 per 1000 (units of 250)

50cm pink flowers with yellow throats
Jun-Aug topsize XINC-DEL
£95.00 per 100 (units of 25)

50cm white trumpet shaped flowers
Jun-Jul topsize XINC-SNO
£99.00 per 100 (units of 25)