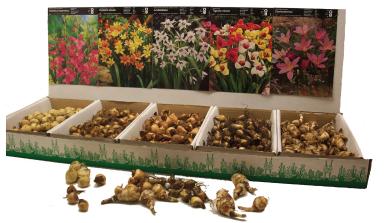

### **BULB BAGS**

Welcome to the ever popular Colourful Gardens Summer Bulb Bag range! All of our Summer Bulb Bags will have the same style of packaging as our popular Spring Bulb collection, giving your customers a recognised brand to purchase.

This year we are offering a wide selection of bulb bags - including a large selection of Dahlia's, tried and tested

favourites like Liatris and Crocosmia, then along with some new varieties such as Ixia, Ismene and Sparaxis - all complete with full colour picture cards to create a high impact, low effort display.

All bulb bags feature a cost price of just £1.50 each, in minimum quantities of 10 bags per variety - these come in a brown fully recyclable bag. Bulb bags provide a great opportunity to offer a multi-buy, pre-priced at £3.99 for retail, the picture cards are also individually barcoded.