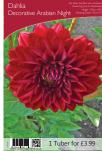

100cm bright yellow double flower
Jul-Nov topsize XDAH-BIL
£125.00 per 100 (units of 25)

120cm burgundy red double flower
Jun-Sep topsize XDAH-ANI
£115.00 per 100 (units of 25)

120cm bi-colour white and pink flower
Jun-Sep topsize XDAH-EDI
£115.00 per 100 (units of 25)