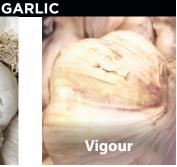

Fine white skinned garlic
Jul-Sep topsize XGAR-MAR
£45.00 per 5kg (Units of 5kg)

Easy growing white skinned garlic
Jul-Sep topsize XGAR-VIG
£45.00 per 5kg (Units of 5kg)

XXB-76 ONION Sunrise 14/21mm - 75 sets per bag

XXB-77 SHALLOT Golden Gourmet 10/14cm - 15 sets per bag

XXB-78 SHALLOT Red Sun 10/14cm - 15 sets per bag

XXB-79 GARLIC Marco topsize - 2 garlics per bag

XXB-80 GARLIC Vigour topsize - 2 garlics per bag