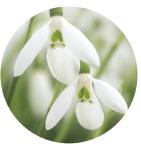

**XERA-HYE** 

XFRI-MEL
Fritillaria Meleagris
£15 per 100 (min of 100)

Galanthus Elwesii
(Snowdrop)

**XGAL-ELW** 

£14 per 100 (min of 100)

XGAL-FLP
Galanthus Flore Pleno
(Double Snowdrop)

£18 per 100 (min of 100)

XGAL-IKA Galanthus Ikariae (Woronowii)

£14 per 100 (min of 100)

XANE-NEM Anemone Nemerosa (Wood Anemone)

£16 per 100 (min of 100)

XGAL-NIV Galanthus Nivalis (Snowdrop)

£14 per 100 (min of 100)

XLEU-AES Leucojum aestivum