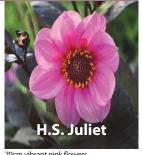

## DAHLIA (Dark Leaved) Bishop of York H.S. J

90cm bright yellow flower
Jul-Sept topsize XDAH-BYO
£125.00 per 100 (units of 25)

70cm vibrant pink flowers
Jul-Nov topsize XDAH-HSJ
£125.00 per 100 (units of 25)