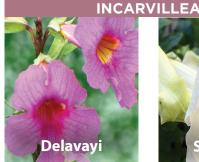

May-Jun 7/8cm XGLA-NAN
£110.00 per 1000 (units of 250)

50cm pink flowers with yellow throats
Jun-Aug topsize XINC-DEL
£95.00 per 100 (units of 25)

50cm white trumpet shaped flowers
Jun-Jul topsize XINC-SNO
£99.00 per 100 (units of 25)