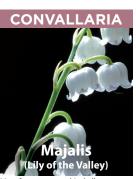

Jun-Sep topsize XCAN-CLE £125.00 per 100 (units of 25)

20cm fragrant waxy white bells
May topsize XCON-MAJ
£65.00 per 100 (units of 100)

120cm lilac funnel shaped flower
Jul-Sep 24cm up XCRI-POW
£195.00 per 100 (units of 25)