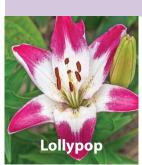

40cm bright red trumpet shaped lily Jun-Aug 12/14cm XLP-CRP £40.00 per 100 (units of 100)

50cm bi-colour white and pink lily Jul-Aug 12/14cm XLP-LOL £40.00 per 100 (units of 100)

Jun-Aug 12/14cm XLP-NWA £40.00 per 100 (units of 100)