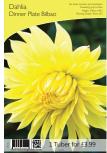

100cm bright yellow double flower
Jul-Nov topsize XDAH-BIL
£125.00 per 100 (units of 25)

120cm burgundy red double flower
Jun-Sep topsize XDAH-ANI
£115.00 per 100 (units of 25)

120cm bi-colour white and pink flower
Jun-Sep topsize XDAH-EDI
£115.00 per 100 (units of 25)