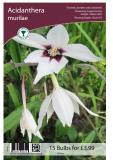

# ACIDANTHERA Murilae (bicolor)

100cm white flowers with purple eye Aug-Oct 8/10cm XACI-MUR £80.00 per 1000 (units of 250)