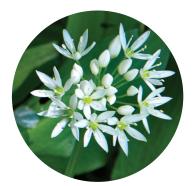

XALL-URS
Allium Ursinum (Wild Garlic)
£19 per 100 (min of 100)

XCRO-LMI
Crocus Large Flowering Mixed
£12 per 100 (min of 100)

XEND-NON
Endymion non-scriptus
(Native Bluebell)
£21 per 100 (min of 100)

Eranthis hyemalis (Winter Aconites) £16 per 100 (min of 100)