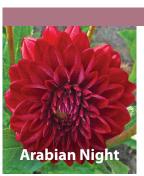

100cm bright yellow double flower
Jul-Nov topsize XDAH-BIL
£125.00 per 100 (units of 25)

120cm burgundy red double flower
Jun-Sep topsize XDAH-ANI
£115.00 per 100 (units of 25)

120cm bi-colour white and pink flower
Jun-Sep topsize XDAH-EDI
£115.00 per 100 (units of 25)