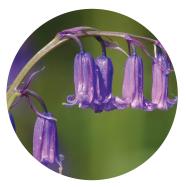

### **BULBS IN THE GREEN**

Available in units of 100

For those of you who know what Bulbs In the Green are, please see below the varieties we will be offering this year, along with images and prices.

If you don't know what Bulbs In the Green are, read on...

To put it simply, Bulbs In the Green are bulbs that were planted, have started growing and then are lifted out of the ground as they have foliage or are in bud. The reason we do this is because you will get a faster establishing plant and a higher chance of success with naturalising - this is down to the bulbs not drying out while they're out of the ground (don't leave them out of the ground for long, two or three days at the most), also the bulbs will be partway through their growing stages so when you plant them already 'In the Green' they will just pick up from where they left off and you will have a well established plant sooner.

All bulbs are from cultivated stock, including the true native Bluebell - Endymion non scriptus, which is grown in Norfolk and Lincolnshire. All bulbs are lifted fresh from the ground and then carefully placed into bags, still in their soil, and sent out to you.