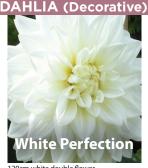

120cm white double flower
Jul-Sep topsize XDAH-WPE
£115.00 per 100 (units of 25)

120cm yellow double flower
Jul-Sep topsize XDAH-YHE
£115.00 per 100 (units of 25)

90cm coral pink flower, yellow centre
Jul-Sep topsize XDAH-BOR
£115.00 per 100 (units of 25)