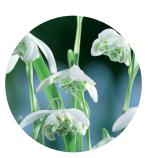

**XERA-HYE** 

XFRI-MEL
Fritillaria Meleagris
£15 per 100 (min of 100)

Galanthus Elwesii
(Snowdrop)

**XGAL-ELW** 

£14 per 100 (min of 100)

XGAL-FLP
Galanthus Flore Pleno
(Double Snowdrop)

£18 per 100 (min of 100)

XGAL-IKA Galanthus Ikariae (Woronowii)

£14 per 100 (min of 100)

XANE-NEM Anemone Nemerosa (Wood Anemone)

£16 per 100 (min of 100)

XGAL-NIV Galanthus Nivalis (Snowdrop)

£14 per 100 (min of 100)

XLEU-AES Leucojum aestivum