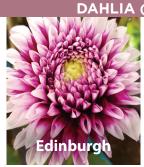

100cm bright yellow double flower
Jul-Nov topsize XDAH-BIL
£125.00 per 100 (units of 25)

120cm burgundy red double flower
Jun-Sep topsize XDAH-ANI
£115.00 per 100 (units of 25)

120cm bi-colour white and pink flower
Jun-Sep topsize XDAH-EDI
£115.00 per 100 (units of 25)