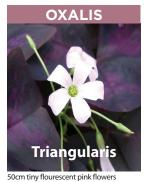

Jun-Sep topsize XOXA-TRI £180.00 per 1000 (units of 250)

60cm bright flowers with a unique eye
Jul-Aug 5/6cm XTIG-MIX
£70.00 per 1000 (units of 250)

See our website for more varieties. Alternatively please contact us if you need a variety that is not listed in the catalogue as we may be able to source it.