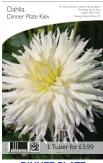

90cm fiery red double flower
Jun-Sep topsize XDAH-MIS
£125.00 per 100 (units of 25)

90cm white flower with yellow centre
Jul-Nov topsize XDAH-KIE
£125.00 per 100 (units of 25)

90cm yellow-red double flower
Jun-Oct topsize XDAH-CAM
£125.00 per 100 (units of 25)