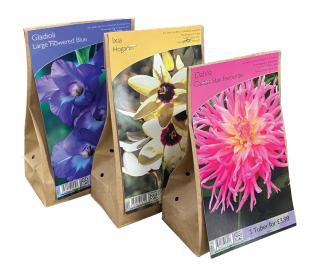

### **BULB BAGS**

Welcome to the ever popular Colourful Gardens Summer Bulb Bag range! All of our Summer Bulb Bags will have the same style of packaging as our popular Spring Bulb collection, giving your customers a recognised brand to purchase.

This year we are offering a wide selection of bulb bags - including a large selection of Dahlia's, tried and tested

favourites like Liatris and Crocosmia, then along with some new varieties such as Ixia, Ismene and Sparaxis - all complete with full colour picture cards to create a high impact, low effort display.

All bulb bags feature a cost price of just £1.50 each, in minimum quantities of 10 bags per variety - these come in a brown fully recyclable bag. Bulb bags provide a great opportunity to offer a multi-buy, pre-priced at £3.99 for retail, the picture cards are also individually barcoded.

#### 1 - Pick Your Own:

You may select any of the 70 available bulb bag varieties shown on the page opposite. You must order a minimum of 10 bulb bags per variety.