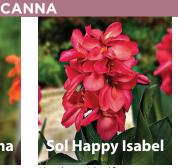

Jun-Sep topsize XCAN-CLE £125.00 per 100 (units of 25)

20cm fragrant waxy white bells
May topsize XCON-MAJ
£65.00 per 100 (units of 100)

120cm lilac funnel shaped flower
Jul-Sep 24cm up XCRI-POW
£195.00 per 100 (units of 25)