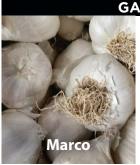

Fine white skinned garlic
Jul-Sep topsize XGAR-MAR
£45.00 per 5kg (Units of 5kg)

Easy growing white skinned garlic
Jul-Sep topsize XGAR-VIG
£45.00 per 5kg (Units of 5kg)

XXB-76 ONION Sunrise 14/21mm - 75 sets per bag

XXB-77 SHALLOT Golden Gourmet 10/14cm - 15 sets per bag

XXB-78 SHALLOT Red Sun 10/14cm - 15 sets per bag

XXB-79 GARLIC Marco topsize - 2 garlics per bag

XXB-80 GARLIC Vigour topsize - 2 garlics per bag