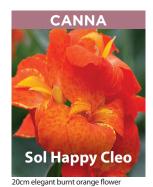

Jun-Sep topsize XCAN-CLE £125.00 per 100 (units of 25)

20cm fragrant waxy white bells
May topsize XCON-MAJ
£65.00 per 100 (units of 100)

120cm lilac funnel shaped flower
Jul-Sep 24cm up XCRI-POW
£195.00 per 100 (units of 25)