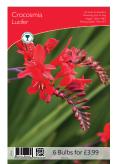

100cm red flowers on arching stems
Aug-Sep 10cm up XCRO-LUC
£190.00 per 1000 (units of 250)

110cm pre red flowers
Jul-Sept topsize XDAH-BLL
£125.00 per 100 (units of 25)

90cm orange bronzed flowers
Jun-Oct topsize XDAH-DHO
£125.00 per 100 (units of 25)