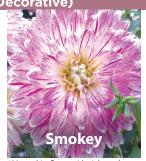

120cm white flower with pink streaks
Jun-Sep topsize XDAH-SMO
£115.00 per 100 (units of 25)

120cm bi-colour red and white flower Jun-Sep topsize XDAH-DUE £115.00 per 100 (units of 25)

120cm apricot and yellow flower head Jul-Sep topsize XDAH-VEC £115.00 per 100 (units of 25)