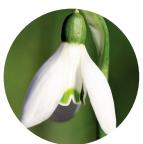

**XERA-HYE** 

XFRI-MEL
Fritillaria Meleagris
£15 per 100 (min of 100)

Galanthus Elwesii
(Snowdrop)

**XGAL-ELW** 

£14 per 100 (min of 100)

XGAL-FLP
Galanthus Flore Pleno
(Double Snowdrop)

£18 per 100 (min of 100)

XGAL-IKA Galanthus Ikariae (Woronowii)

£14 per 100 (min of 100)

XANE-NEM Anemone Nemerosa (Wood Anemone)

£16 per 100 (min of 100)

XGAL-NIV Galanthus Nivalis (Snowdrop)

£14 per 100 (min of 100)

XLEU-AES Leucojum aestivum