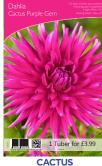

120cm white flower with pink edges
Jun-Sep topsize XDAH-HJA
£115.00 per 100 (units of 25)

120cm red flower with slightly pink centre
Jul-Oct topsize XDAH-WBE
£115.00 per 100 (units of 25)

90cm bright pink cactus like flower
Jul-Sep topsize XDAH-PUG
£115.00 per 100 (units of 25)