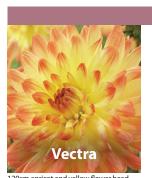

120cm white flower with pink streaks
Jun-Sep topsize XDAH-SMO
£115.00 per 100 (units of 25)

120cm bi-colour red and white flower Jun-Sep topsize XDAH-DUE £115.00 per 100 (units of 25)

120cm apricot and yellow flower head Jul-Sep topsize XDAH-VEC £115.00 per 100 (units of 25)