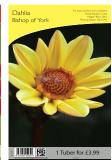

## DAHLIA (Dark Leaved) Bishop of York H.S. J

90cm bright yellow flower
Jul-Sept topsize XDAH-BYO
£125.00 per 100 (units of 25)

70cm vibrant pink flowers
Jul-Nov topsize XDAH-HSJ
£125.00 per 100 (units of 25)