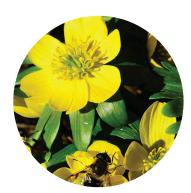

XALL-URS
Allium Ursinum (Wild Garlic)
£19 per 100 (min of 100)

XCRO-LMI
Crocus Large Flowering Mixed
£12 per 100 (min of 100)

XEND-NON
Endymion non-scriptus
(Native Bluebell)
£21 per 100 (min of 100)

Eranthis hyemalis (Winter Aconites) £16 per 100 (min of 100)