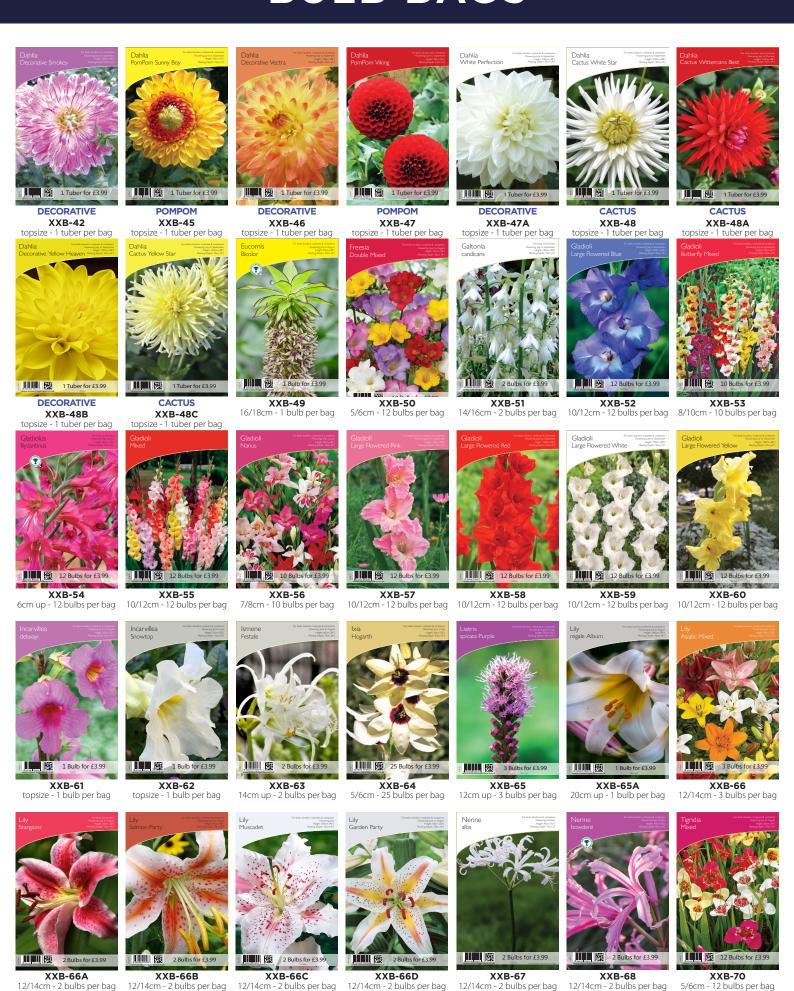

#### 1 - Pick Your Own:

You may select any of the 70 available bulb bag varieties shown on the page opposite. You must order a minimum of 10 bulb bags per variety.

### **BULB BAGS**

**XXB-01** 8/10cm - 15 bulbs per bag

**XXB-03** 5/6cm - 15 bulbs per bag

**XXB-06** 5/6cm - 15 bulbs per bag

**XXB-08** 5/6cm - 2 bulbs per bag

**XXB-10** 5/6cm - 2 bulbs per bag

**XXB-11** 5/6cm - 2 bulbs per bag

**XXB-13** topsize - 1 bulb per bag

**XXB-14** topsize - 1 bulb per bag

**XXB-15** topsize - 1 bulb per bag

**XXB-16** topsize - 1 bulb per bag

**XXB-17** topsize - 1 bulb per bag

**XXB-18** 8/10cm - 6 bulbs per bag

**XXB-19** 7cm up - 6 bulbs per bag

**XXB-20** 8/10cm - 6 bulbs per bag

**XXB-21** 10cm up - 6 bulbs per bag

DECORATIVE XXB-24 topsize - 1 tuber per bag

DINNER PLATE

XXB-25
topsize - 1 tuber per bag

DARK LEAVED XXB-25A topsize - 1 tuber per bag

DARK LEAVED XXB-26

DARK LEAVED XXB-26A topsize - 1 tuber per bag

CACTUS XXB-27 topsize - 1 tuber per bag

POMPOM XXB-28 topsize - 1 tuber per bag

**DINNER PLATE XXB-28A**topsize - 1 tuber per bag

DARK LEAVED XXB-29 topsize - 1 tuber per bag

DECORATIVE XXB-30

**DECORATIVE**XXB-31
topsize - 1 tuber per bag

POMPOM XXB-32 topsize - 1 tuber per bag

DARK LEAVED XXB-32A topsize - 1 tuber per bag

DARK LEAVED XXB-33 topsize - 1 tuber per bag

CACTUS XXB-34 topsize - 1 tuber per bag

**DINNER PLATE XXB-35**topsize - 1 tuber per bag

**DINNER PLATE XXB-35A**topsize - 1 tuber per bag

XXB-36 topsize - 1 tuber per bag

XXB-37 topsize - 1 tuber per bag

XXB-38 topsize - 1 tuber per bag