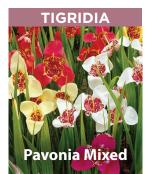

Jun-Sep topsize XOXA-TRI £180.00 per 1000 (units of 250)

60cm bright flowers with a unique eye
Jul-Aug 5/6cm XTIG-MIX
£70.00 per 1000 (units of 250)

See our website for more varieties. Alternatively please contact us if you need a variety that is not listed in the catalogue as we may be able to source it.