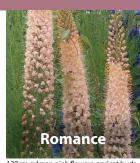

120cm salmon pink flowers, apricot buds May-Jun topsize XERE-ROM £185.00 per 100 (units of 25)

120cm yellow-orange flowers
May-Jun topsize XERE-SHE
£185.00 per 100 (units of 25)

45cm compact bright coloured flowers
Jun-Aug 5/6cm XFRE-MIX
£70.00 per 1000 (units of 250)