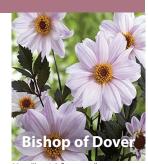

## DAHLIA (Dark Leaved) Bishop of York H.S. J

90cm bright yellow flower
Jul-Sept topsize XDAH-BYO
£125.00 per 100 (units of 25)

70cm vibrant pink flowers
Jul-Nov topsize XDAH-HSJ
£125.00 per 100 (units of 25)