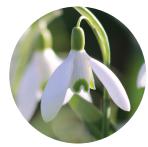

**XERA-HYE** 

XFRI-MEL
Fritillaria Meleagris
£15 per 100 (min of 100)

Galanthus Elwesii
(Snowdrop)

**XGAL-ELW** 

£14 per 100 (min of 100)

XGAL-FLP
Galanthus Flore Pleno
(Double Snowdrop)

£18 per 100 (min of 100)

XGAL-IKA Galanthus Ikariae (Woronowii)

£14 per 100 (min of 100)

XANE-NEM Anemone Nemerosa (Wood Anemone)

£16 per 100 (min of 100)

XGAL-NIV Galanthus Nivalis (Snowdrop)

£14 per 100 (min of 100)

XLEU-AES Leucojum aestivum