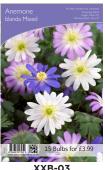

## de Caen Mixed

25cm flowers in a mixture of colours Apr-May 5/6cm XANE-DCA £75.00 per 1000 (units of 250)

30cm red flower, white & black centre May-Jun 6/7cm XANE-HOL £75.00 per 1000 (units of 250)

10cm purple flower, white centre March 5/6cm XANE-BCH £90.00 per 1000 (units of 250)

10cm mixed colour flowers, white centre March 5/6cm XANE-BLA £55.00 per 1000 (units of 250)

10cm white flowers, yellow stamens
March 5/7cm XANE-BLW
£100.00 per 1000 (units of 250)

25cm bright pink flowers, black centre Apr-May 5/6cm XANE-DCS £75.00 per 1000 (units of 250)