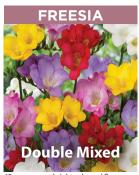

120cm salmon pink flowers, apricot buds May-Jun topsize XERE-ROM £185.00 per 100 (units of 25)

120cm yellow-orange flowers
May-Jun topsize XERE-SHE
£185.00 per 100 (units of 25)

45cm compact bright coloured flowers
Jun-Aug 5/6cm XFRE-MIX
£70.00 per 1000 (units of 250)