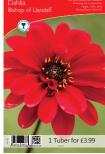

100cm red flowers on arching stems
Aug-Sep 10cm up XCRO-LUC
£190.00 per 1000 (units of 250)

110cm pre red flowers
Jul-Sept topsize XDAH-BLL
£125.00 per 100 (units of 25)

90cm orange bronzed flowers
Jun-Oct topsize XDAH-DHO
£125.00 per 100 (units of 25)