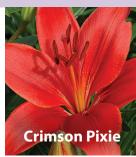

40cm bright red trumpet shaped lily Jun-Aug 12/14cm XLP-CRP £40.00 per 100 (units of 100)

50cm bi-colour white and pink lily Jul-Aug 12/14cm XLP-LOL £40.00 per 100 (units of 100)

Jun-Aug 12/14cm XLP-NWA £40.00 per 100 (units of 100)