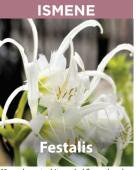

60cm elegant white curled flower head Jun-Aug 14cm up XISM-FES £55.00 per 100 (units of 25)

50cm cream flower head, burgundy eye
Jun-Jul 5/6cm XIXI-HOG
£55.00 per 1000 (units of 250)

90cm pristine white flower spikes
Aug-Sep 12cm up XLIA-ALB
£35.00 per 100 (units of 100)