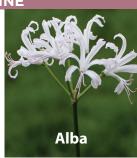

60cm elegant white curled flower head Jun-Aug 14cm up XISM-FES £55.00 per 100 (units of 25)

50cm cream flower head, burgundy eye
Jun-Jul 5/6cm XIXI-HOG
£55.00 per 1000 (units of 250)

90cm pristine white flower spikes
Aug-Sep 12cm up XLIA-ALB
£35.00 per 100 (units of 100)