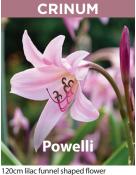

Jun-Sep topsize XCAN-CLE £125.00 per 100 (units of 25)

20cm fragrant waxy white bells
May topsize XCON-MAJ
£65.00 per 100 (units of 100)

120cm lilac funnel shaped flower
Jul-Sep 24cm up XCRI-POW
£195.00 per 100 (units of 25)