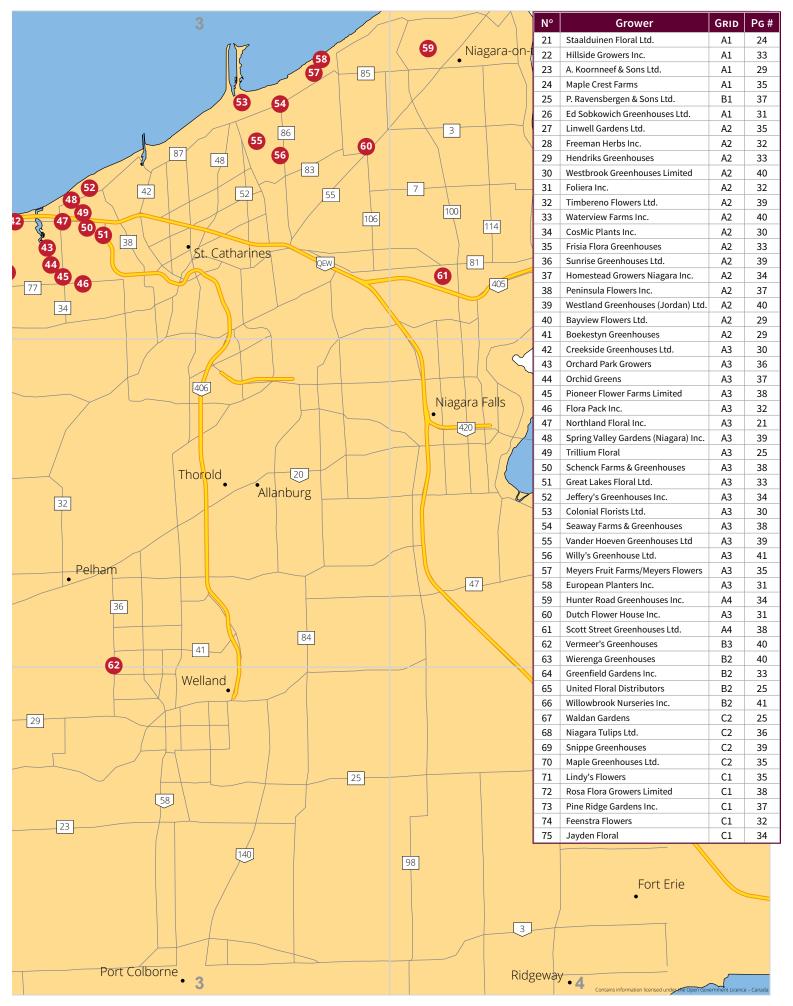

**Export Logo** – Companies exporting to the USA are clearly identified with the dual flag logo.

- **Alphabetical Indexes** Preceding the listings, indexes will help you quickly find company names listed in alphabetical order along with the page numbers of their listing location.
- **Visual Product Indexes** We've done our best to improve the Product Index by cross-referencing all floral products, supplies and services listed by each company in the back of the Directory. For your convenience, each category contains the name of the company supplying that product or service, their province, and the page number of their listing.
- **Tagged Maps** Beginning on page 44, you will find nine pages of maps showing the geographical location of each of the Canadian growers listed in the directory. *The maps are intended to be used as a guide in locating these listings, and are not claimed to be absolute in their accuracy.*