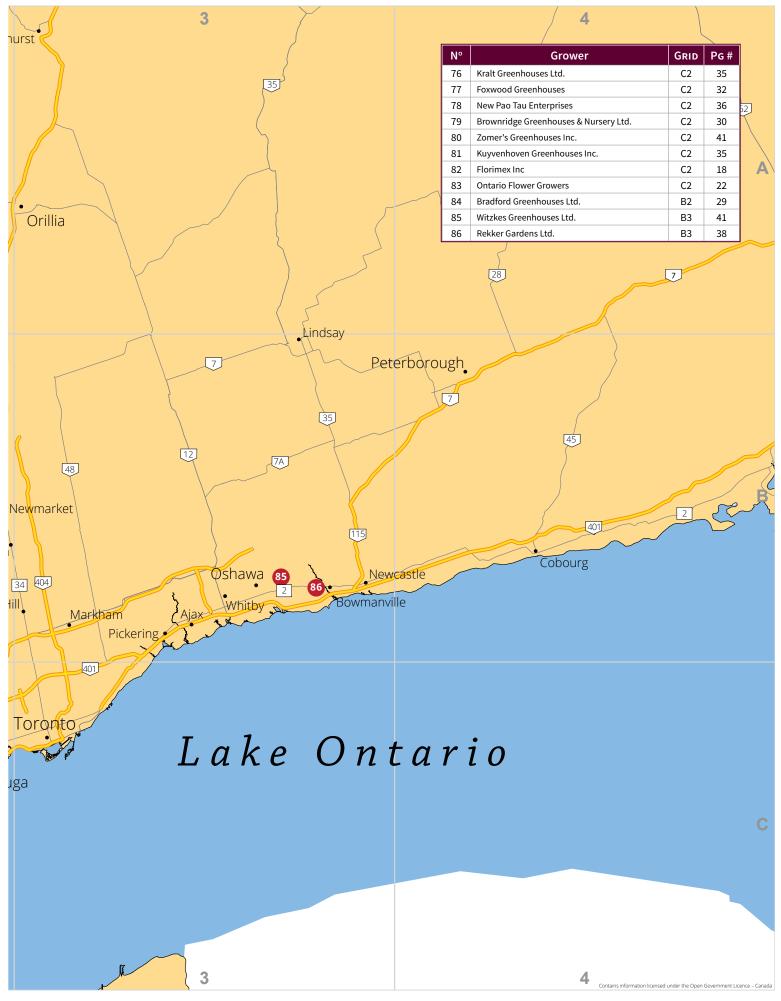

**Export Logo** – Companies exporting to the USA are clearly identified with the dual flag logo.

- **Alphabetical Indexes** Preceding the listings, indexes will help you quickly find company names listed in alphabetical order along with the page numbers of their listing location.
- **Visual Product Indexes** We've done our best to improve the Product Index by cross-referencing all floral products, supplies and services listed by each company in the back of the Directory. For your convenience, each category contains the name of the company supplying that product or service, their province, and the page number of their listing.
- **Tagged Maps** Beginning on page 44, you will find nine pages of maps showing the geographical location of each of the Canadian growers listed in the directory. *The maps are intended to be used as a guide in locating these listings, and are not claimed to be absolute in their accuracy.*