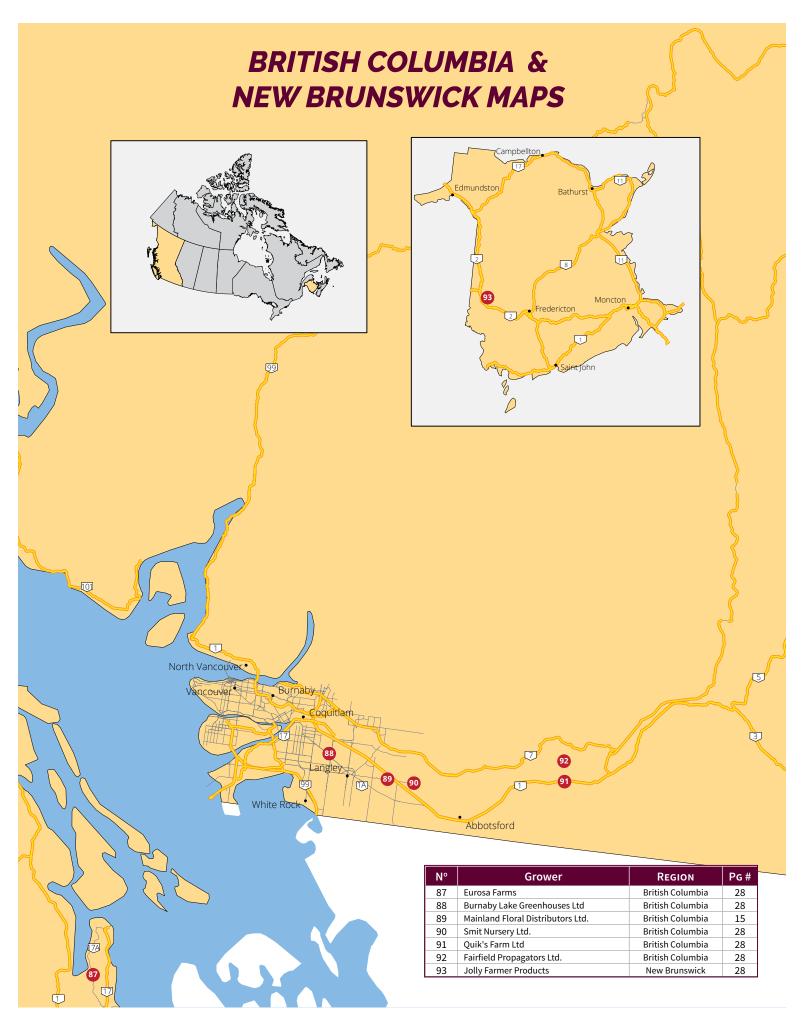

**Export Logo** – Companies exporting to the USA are clearly identified with the dual flag logo.

- **Alphabetical Indexes** Preceding the listings, indexes will help you quickly find company names listed in alphabetical order along with the page numbers of their listing location.
- **Visual Product Indexes** We've done our best to improve the Product Index by cross-referencing all floral products, supplies and services listed by each company in the back of the Directory. For your convenience, each category contains the name of the company supplying that product or service, their province, and the page number of their listing.
- **Tagged Maps** Beginning on page 44, you will find nine pages of maps showing the geographical location of each of the Canadian growers listed in the directory. *The maps are intended to be used as a guide in locating these listings, and are not claimed to be absolute in their accuracy.*