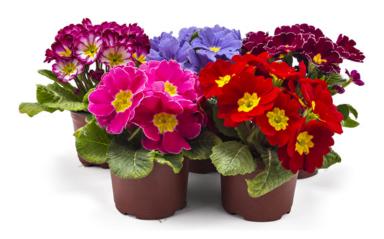

#### YEAR ESTABLISHED: 1979

GREENHOUSE SIZE: 395,000 sq.ft., 36,697 sq. meters

**PRODUCT/SERVICE**: Cut Flowers: Tulips, Ranunculus and hand tied Bouquets. Potted Plants: Poinsettias, Azaleas, Hibiscus, Hydrangea, Primulas, Tulips, Daffodils, Hyacinths and Mini Iris, Crocus, Muscari, and Mini Daffodils. Mixed Bulb Planters; Amaryllis and Paperwhites. Bedding Plants: Assorted Annuals & Spring Annual Plugs. Assorted Hanging Baskets, Patio Containers, Mandevilla and Dormant Hydrangea.