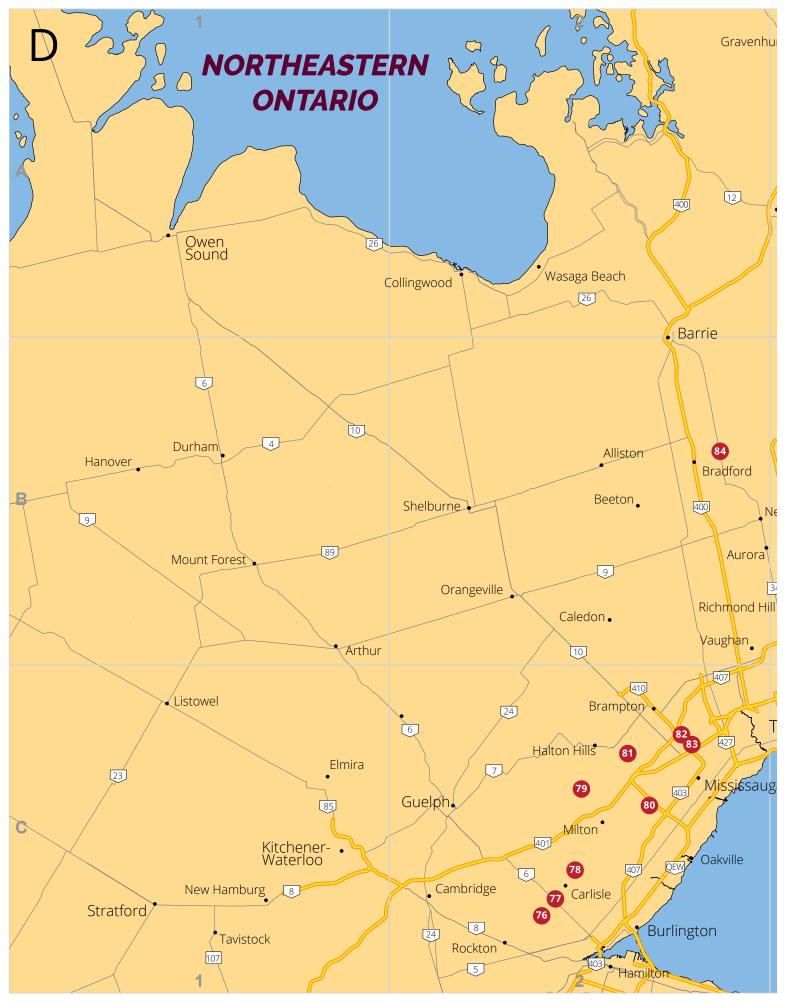

**Export Logo** – Companies exporting to the USA are clearly identified with the dual flag logo.

- **Alphabetical Indexes** Preceding the listings, indexes will help you quickly find company names listed in alphabetical order along with the page numbers of their listing location.
- **Visual Product Indexes** We've done our best to improve the Product Index by cross-referencing all floral products, supplies and services listed by each company in the back of the Directory. For your convenience, each category contains the name of the company supplying that product or service, their province, and the page number of their listing.
- **Tagged Maps** Beginning on page 44, you will find nine pages of maps showing the geographical location of each of the Canadian growers listed in the directory. *The maps are intended to be used as a guide in locating these listings, and are not claimed to be absolute in their accuracy.*