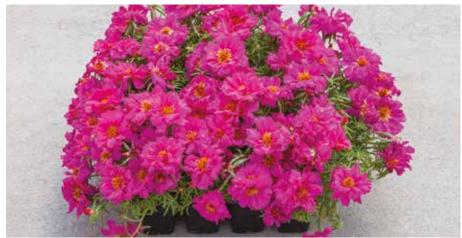

00/oz - 11,000/g 7 - 9" (18 - 23cm) 14 - 16" (35 - 40cm)

2½ - 3" (6 - 8cm)





Popstars Mixed PHL200



NEW Popstars Deep Blue PHL216



Popstars Red PHI 201



Popstars Purple PHL205



Popstars White PHL202



Popstars Rose Eve PHI 207



Popstars Blue PHL211



Popstars Purple Eye PHL204

## **Popstars** F1 Phlox

Naturally dwarf & strong branching, Popstars is a new F1 hybrid Phlox with a fantastic show of single and bicoloured star-shaped flowers. The compact habit with F1 vigour ensures good garden performance and amazing flower power.

Seed Form Seed Count Garden Height Garden Spread Flower Natural 17,600/oz - 620/g 10 - 12" (25 - 30cm) 14 - 16" (25 - 40cm) ¾ - 1¼" (2 - 2½cm)





Sun Daze Mixed POR300



Sun Daze Orange POR301



Sun Daze White POR305



Sun Daze Fuchsia POR304



Sun Daze Fuchsia POR304



Sun Daze Red POR302



Sun Daze Yellow POR303

#### **Sun Daze** F1 Portulaca

Sun Daze is a series of compact, well branched, large flowered Portulaca that flowers all over the plant. The neat, mounded habit provides a highly attractive plant in the pot or in the garden which will thrive in any sunny spot. Sun Daze is an early flowering Portulaca with a close flowering window across the range of 5 strikingly bright colours. Sun Daze has a denser natural habit and larger flowers than competing varieties.

Seed Form Seed Count Garden Height Garden Spread Flower Natural, Multi Pelleted 255,000/oz - 9,000/g 5 - 7" (13 - 18cm) 8" (20cm) 2" (5cm)





Seascape Mixed SAL399



Cirrus SAL400



Victoria Blue SAL407



Rhea SAI 411



Victoria White SAL410



Strata SA