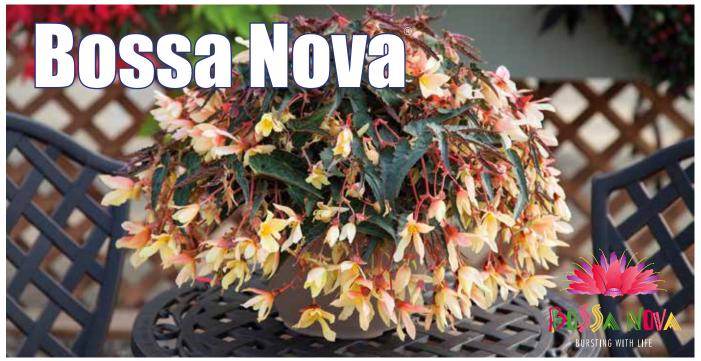

(35 - 40cm) 1½" (3cm)





Crackle & Pop Mixed ANT600



Crackle & Pop Red Bic ANT611



Crackle & Pop Purple ANT613





Crackle & Pop Orange ANT606 Crackle & Pop Mixed ANT600



Crackle & Pop Yellow ANT604



Crackle & Pop White ANT601



Crackle & Pop Lav Bic ANT614



Crackle & Pop (R) makes a more compact and sturdy plant

### Crackle & Pop F1 Antirrhinum

Crackle & Pop is an early flowering dwarf snapdragon with strong pack, pot & garden performance. The well branched plants are covered by well formed flower spikes which bloom in a very tight flowering window.

Seed Form Seed Count Garden Height Garden Spread Flower

Natural 181,100/oz - 6,400/g 6 - 10" (15 - 25cm) 10 - 12" (25 - 30cm) 1" (3cm)



Crackle & Pop Red ANT609



Crackle & Pop (R) makes a more compact and sturdy plant





Bossa Nova® Yellow BOL209



Bossa Nova® Pure White BOL206



Bossa Nova® Ivory BOL207



Bossa Nova® Rose BOL205



Bossa Nova® Red BOL204



Bossa Nova® Pink Glow BOL211



Bossa Nova® Orange BOL201

# Bossa Nova<sup>®</sup>

F1 Begonia

Begonia Bossa Nova<sup>®</sup> brings the carnival to your containers. Full of flower and available in a range of 7 bright colours, Bossa Nova<sup>®</sup> is sure to add a new dimension to your bedding displays.

Brilliant blooms cover the plant from late Spring until first frost and the well branched plants look stunning in a large container or hanging basket, either singly or as part of a combo.

Available as pelleted seed, Bossa Nova<sup>®</sup> is the economical alternative to cutting raised Begonia. The large flowers and nonstop flowering makes Bo