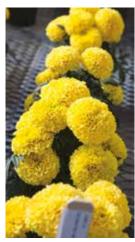

unt Garden Height Garden Spread Flower Natural, Elitech 48,200/oz - 1,700/g 10 - 12" (25 - 30cm) 14 - 16" (35 - 40cm) 1½" (4cm)





Zenith Deep Orange MAR653



Zenith Golden Yellow MAR651



Zenith Lemon Yellow MAR650



Zenith Orange MAR67



Zenith Red & Gold MAR652



Zenith Red MAR695



Zenith Yellow MAR681

### **Zenith**

F1 Triploid Marigold

This unique Afro-French hybrid (triploid) has more branching, more flowers, more heat tolerance and more rain tolerance. With no seed set, Zenith requires no dead heading to maintain its phenomenal flower power all Summer long.

Seed Form Seed Count Garden Height Garden Spread Flower Clipped, Coated 9,200/oz - 325/g 14" (35cm) 14" (35cm) 2 - 3" (5 - 8cm)





Cheerleader Orange MAR583



Cheerleader Gold MAR582



Cheerleader Orange MAR583



Cheerleader Yellow MAR581



Cheerleader Yellow MAR581

**Cheerleader** F1 African Marigold



Seed Form Seed Count Garden Height Garden Spread Flower

Cheerleader is a new early flowering F1 hybrid African Marigold with very compact but robust foliage. The large weather resistant blooms are held strongly above the very well branched foliage, leading to a prolific display of colour in beds or containers. The 3 colours are uniformly early into bloom, making them perfect for pot or pack production.

Clipped, Coated 12,740/oz - 450/g 8 - 10" (20 - 25cm) 14 - 18" (35 - 45cm) 4 - 41/2" (10 - 11cm)





Dune Mixed MAR160



Dune Yellow MAR162



Dune Gold MAR163



Dune Orange MAR161

### **Dune** African Marigold

Dune is an early blooming, intermediate African Marigold. Offering exceptional