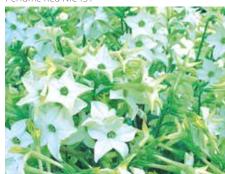

NIC900



Avalon® Appleblossom NIC903



Avalon<sup>®</sup> Lime Purple Bicolour NIC904



Avalon® Red NIC902



Avalon® Lime NIC906



Avalon® Pink Picotee NIC908



Avalon® White NIC907

Avalon®
F1 Nicotiana

Compact, branching and uniform, Avalon<sup>®</sup> is great for plug and pack production but also has added vigour for improved garden performance. These combined characteristics make Avalon<sup>®</sup> the perfect choice for growers without compromising the performance for the home gardener.

Seed Form Seed Count Garden Height Garden Spread Flower

Pelleted, Natural, Elitech 312,000/oz - 11,000/g 12" (30cm) 12" (30cm) 2" (4cm)





Perfume Mixed NIC450



Perfume Blue NIC426



Perfume Antique Lime NIC434



Perfume Deep Purple NIC433



Perfume Lime NIC444



Perfume Red NIC431



Perfume White NIC430



Perfume Bright Rose NIC429

## **Perfume** F1 Nicotiana

Bred for improved disease tolerance and garden performance, Perfume is a breakthrough in the suitability of Nicotiana for landscape use. Vigorous, well branched plants with a mass of upward facing blooms thrive Summer long.

Seed Form Seed Count Garden Height Garden Spread Flower Pelleted, Natural 283,500/oz - 10,000/g 16 - 20" (40 - 50cm) 12 - 15" (30 - 40cm) 1 - 1½" (3 - 4cm)







Magnum® Red Blotch PAN



Magnum® Yellow Blotch PAN580



Magnum® Scarlet Shades PAN582





Magnum® Yellow PAN575



Magnum<sup>®</sup> Blue Blotch PAN584

Magnum<sup>®</sup> Clear Blue PAN573 **Magnum**<sup>®</sup> F1 Pansy

branching habit is maintained in hot or cold temperature extremes and even in lower light conditions p