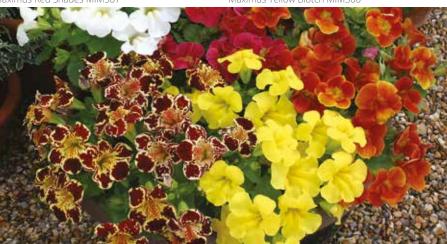

### **Moulin Rouge**

F1 Geranium

Moulin Rouge is the best option available for landscaping. Large flower heads and vigorous plants mean that planting densities can be decreased with no reduction in the visual appeal.

Seed Form Seed Count Garden Height Garden Spread Flower Scarified, Coated 6,250/oz - 220/g 12 - 16" (30 - 40cm) 12 - 14" (30 - 35cm) 5 - 6" (12 - 15cm)

Moulin Rouge GER205

Dancer Mixed GER769

Dancer Deep Rose GER302