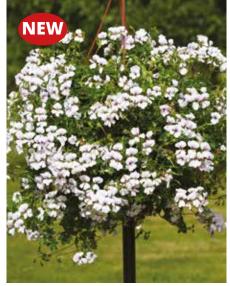

pread Flower Natural 4,200/oz - 150/g 18 - 26" (55 - 65cm) 20 - 24" (50 - 60cm) 4" (10cm)



Apollo Mixed COS110





**NEW** Reach Out Pink GER990



**NEW** Reach Out Lilac Bicolour GER976

#### **Reach Out**

F1 Ivy Leaf Geranium

A brand new series of F1 lvy Leaf Geranium. Early to flower and easier to produce than competing varieties due to its compact habit and short internodes. The Reach Out series produces a full canopy of flowers all over the plant and does not get 'tangled up' in production like other varieties. Superb landscape, container & basket performance.

Seed Form Seed Count Garden Height Garden Spread Flower Scarified 5,700/oz - 200/g 6 - 8" (15 - 20cm) 10 - 14" (25 - 35cm) 1¼ - 1½" (3 - 4cm)



**NEW** Reach Out Light Purple GER989



**NEW** Reach Out Hot Pink GER977



**NEW** Reach Out White GER987



**NEW** Reach Out Red GER988





Inspire Mixed GER030



Inspire Scarlet GER032



Inspire White GER039



Inspire Appleblossom GER034



Inspire Rose GER031



Inspire Salmon GER033

# **Inspire** *F1 Geranium*

Inspire is unique in the world of seed raised Geranium due to its early and prolonged flowering. A superb product for large scale commercial operations where turnaround on the nursery or a show of colour at point of sale is paramount.

Seed Form Seed Count Garden Height Garden Spread Flower Scarified, Coated 6,250/oz - 220/g 10 - 12" (25 - 30cm) 9 - 10" (23 - 25cm) 3 - 4" (8 - 10cm)





Quantum Mixed GER600



Quantum Red GER601



Quantum Light Pink GER61



Quantum Red GER60



Quantum Salmon Improved GER611

# **Quantum** *F1 Geranium*

Thi