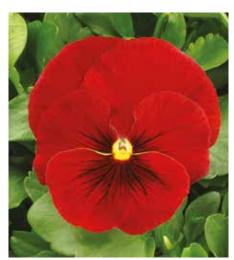

Garden Height Garden Spread Flower

Pelleted, Natural, Elitech 312,000/oz - 11,000/g 12" (30cm) 12" (30cm) 2" (4cm)





Perfume Mixed NIC450



Perfume Blue NIC426



Perfume Antique Lime NIC434



Perfume Deep Purple NIC433



Perfume Lime NIC444



Perfume Red NIC431



Perfume White NIC430



Perfume Bright Rose NIC429

## **Perfume** F1 Nicotiana

Bred for improved disease tolerance and garden performance, Perfume is a breakthrough in the suitability of Nicotiana for landscape use. Vigorous, well branched plants with a mass of upward facing blooms thrive Summer long.

Seed Form Seed Count Garden Height Garden Spread Flower Pelleted, Natural 283,500/oz - 10,000/g 16 - 20" (40 - 50cm) 12 - 15" (30 - 40cm) 1 - 1½" (3 - 4cm)







Magnum® Red Blotch PAN



Magnum® Yellow Blotch PAN580



Magnum® Scarlet Shades PAN582





Magnum® Yellow PAN575



Magnum<sup>®</sup> Blue Blotch PAN584

Magnum<sup>®</sup> Clear Blue PAN573 **Magnum**<sup>®</sup> F1 Pansy

branching habit is maintained in hot or cold temperature extremes and even in lower light conditions providing full flower performance season long. Its large flowers are carried on short stems above a well branched, full bodied yet compact plant.

Magnum  $^{\circledR}$  is particularly attractive in a 4" (10cm) pot.

Uniquely designed to remain compact but freely branching, Magnum® resists stretching even at higher temperatures.

Seed Form Seed Count Garden Height Garden Spread Natural, Primed 21,500/oz - 760/g 6 - 8" (15 - 20cm) 6 - 8" (15 - 20cm) 3" (8cm)



Magnum® White Blotch PAN581



Magnum® Orange PAN576



Magnu