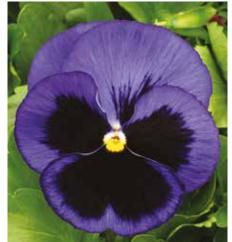

ech 312,000/oz - 11,000/g 12" (30cm) 12" (30cm) 2" (4cm)





Perfume Mixed NIC450



Perfume Blue NIC426



Perfume Antique Lime NIC434



Perfume Deep Purple NIC433



Perfume Lime NIC444



Perfume Red NIC431



Perfume White NIC430



Perfume Bright Rose NIC429

## **Perfume** F1 Nicotiana

Bred for improved disease tolerance and garden performance, Perfume is a breakthrough in the suitability of Nicotiana for landscape use. Vigorous, well branched plants with a mass of upward facing blooms thrive Summer long.

Seed Form Seed Count Garden Height Garden Spread Flower Pelleted, Natural 283,500/oz - 10,000/g 16 - 20" (40 - 50cm) 12 - 15" (30 - 40cm) 1 - 1½" (3 - 4cm)







Magnum® Red Blotch PAN



Magnum® Yellow Blotch PAN580



Magnum® Scarlet Shades PAN582





Magnum® Yellow PAN575



Magnum<sup>®</sup> Blue Blotch PAN584

Magnum<sup>®</sup> Clear Blue PAN573 **Magnum**<sup>®</sup> F1 Pansy

branching habit is maintained in hot or cold temperature extremes and even in lower light conditions providing full flower performance season long. Its large flowers are carried on short stems above a well branched, full bodied yet compact plant.

Magnum  $^{\circledR}$  is particularly attractive in a 4" (10cm) pot.

Uniquely designed to remain compact but freely branching, Magnum® resists stretching even at higher temperatures.

Seed Form Seed Count Garden Height Garden Spread Natural, Primed 21,500/oz - 760/g 6 - 8" (15 - 20cm) 6 - 8" (15 - 20cm) 3" (8cm)



Magnum® White Blotch PAN581



Magnum® Orange PAN576



Magnum® Purple Bicolour PAN588



Magnum<sup>®</sup> Red Wing PAN