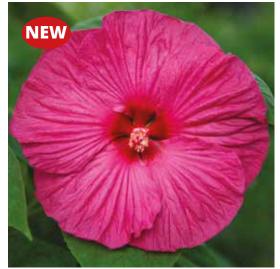

ey colours, Dancer has exceptional uniformity and seed quality for an F2 Geranium. Dancer is suitable for pack production but with the vigour to perform in the landscape.

High quality F2 separate colours.

Seed Form Seed Count Garden Height Garden Spread Flower



Cabaret Mixed GER760

### Cabaret

F2 Geranium

Superb seed quality, plug uniformity and garden performance make Cabaret the best choice for high volume Geranium production. Quality like Cabaret should cost more! 100–110 days from sowing to flower.

The number one choice F2 Mixed Geranium for growers worldwide.

 Seed Form
 Scarified, Coated

 Seed Count
 5,700/oz - 200/g

 Garden Height
 12 - 14" (30 - 35cm)

 Garden Spread
 10 - 12" (25 - 30cm)

 Flower
 4 - 5" (10 - 12cm)



Cabaret Mixed GER760



Honeymoon Deep Red HIB107



**NEW** Honeymoon Rose HIB109



Honeymoon Light Rose HIB104



Honeymoon White with Eye HIB101



Honeymoon Mixed HIB100

## Honeymoon

F1 Hibiscus

Hibiscus Honeymoon is available as 4 distinct colours including the deepest red ever introduced. Honeymoon is a truly eyecatching variety with real shelf appeal. It creates a naturally well branched plant, reaching 2 - 21/2 feet which is ideal for large containers or for planting out directly in the garden. Honeymoon is a very heat tolerant variety and will enjoy a sunny spot in the garden.

Hibiscus responds very well to growth regulators, and with the correct programme will make a very saleable, bushy, flowering plant in as little as 14 weeks from sowing.

Seed Form Seed Count Garden Height Garden Spread Flower

Scarified 2,636/oz - 930/g