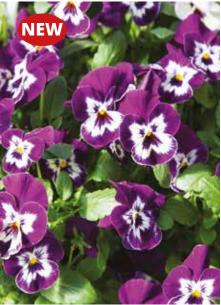

ried on short stems above a well branched, full bodied yet compact plant.

Magnum  $^{\circledR}$  is particularly attractive in a 4" (10cm) pot.

Uniquely designed to remain compact but freely branching, Magnum® resists stretching even at higher temperatures.

Seed Form Seed Count Garden Height Garden Spread Natural, Primed 21,500/oz - 760/g 6 - 8" (15 - 20cm) 6 - 8" (15 - 20cm) 3" (8cm)



Magnum® White Blotch PAN581



Magnum® Orange PAN576



Magnum® Purple Bicolour PAN588



Magnum<sup>®</sup> Red Wing PAN579



Magnum<sup>®</sup> Lilac Shades PAN586



Magnum® Beaconsfield PAN571



Magnum® Primrose PAN577



Magnum® Porcelain Shades PAN583



**NEW** Freeefall® XL Golden Yellow PAN336



**NEW** Freeefall<sup>®</sup> XL Bright Yellow PAN331



**NEW** Freeefall® XL Red Wing PAN333



**NEW** Freeefall<sup>®</sup> XL Purple Face PAN332



**NEW** Freeefall® XL Azure Blue PAN327

## Freefall<sup>®</sup>XL

F1 Pansy

Pansy Freefall® XL has the same great habit as the original Freefall series but has the added benefit of much larger flowers. XL is easy for growers thanks to its non-tangling habit and 10-14 day earlier flowering in Spring than Cool Wave. Perfect for hanging baskets, containers or even ground cover, Freefall® XL will flower prolifically all over the plant.

Seed Form Seed Count Garden Height Garden Spread Flower Natural, Primed 36,900/oz - 1,300/g 4 - 7" (10 - 18cm) 14 - 22" (35 - 55cm) 2 - 2½" (5 - 6cm)









Freeefall® Deep Violet PAN308



Freeefall® Marina PAN316



Freeefall® Cream PAN312



Freeefall® Golden Yellow PAN302



Freeefall® Lavender PA