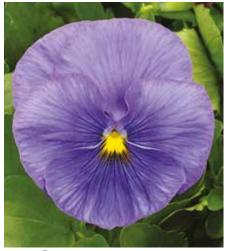

er

Pelleted, Natural, Elitech 312,000/oz - 11,000/g 12" (30cm) 12" (30cm) 2" (4cm)





Perfume Mixed NIC450



Perfume Blue NIC426



Perfume Antique Lime NIC434



Perfume Deep Purple NIC433



Perfume Lime NIC444



Perfume Red NIC431



Perfume White NIC430



Perfume Bright Rose NIC429

## **Perfume** F1 Nicotiana

Bred for improved disease tolerance and garden performance, Perfume is a breakthrough in the suitability of Nicotiana for landscape use. Vigorous, well branched plants with a mass of upward facing blooms thrive Summer long.

Seed Form Seed Count Garden Height Garden Spread Flower Pelleted, Natural 283,500/oz - 10,000/g 16 - 20" (40 - 50cm) 12 - 15" (30 - 40cm) 1 - 1½" (3 - 4cm)







Magnum® Red Blotch PAN



Magnum® Yellow Blotch PAN580



Magnum® Scarlet Shades PAN582





Magnum® Yellow PAN575



Magnum<sup>®</sup> Blue Blotch PAN584

Magnum<sup>®</sup> Clear Blue PAN573 **Magnum**<sup>®</sup> F1 Pansy

branching habit is maintained in hot or cold temperature extremes and even in lower light conditions providing full flower performance season long. Its large flowers are carried on short stems above a well branched, full bodied yet compact plant.

Magnum  $^{\circledR}$  is particularly attractive in a 4" (10cm) pot.

Uniquely designed to remain compact but freely branching, Magnum® resists stretching even at higher temperatures.

Seed Form Seed Count Garden Height Garden Spread Natural, Primed 21,500/oz - 760/g 6 - 8" (15 - 20cm) 6 - 8" (15 - 20cm) 3" (8cm)



Magnum® White Blotch PAN581



Magnum® Orange PAN576



Magnum® Purple Bicolour PAN588



Magn