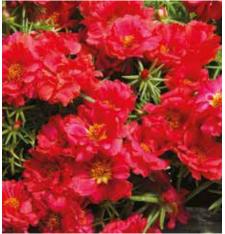

- 23cm) 14 - 16" (35 - 40cm)

2½ - 3" (6 - 8cm)





Popstars Mixed PHL200



NEW Popstars Deep Blue PHL216



Popstars Red PHI 201



Popstars Purple PHL205



Popstars White PHL202



Popstars Rose Eve PHI 207



Popstars Blue PHL211



Popstars Purple Eye PHL204

## **Popstars** F1 Phlox

Naturally dwarf & strong branching, Popstars is a new F1 hybrid Phlox with a fantastic show of single and bicoloured star-shaped flowers. The compact habit with F1 vigour ensures good garden performance and amazing flower power.

Seed Form Seed Count Garden Height Garden Spread Flower Natural 17,600/oz - 620/g 10 - 12" (25 - 30cm) 14 - 16" (25 - 40cm) ¾ - 1¼" (2 - 2½cm)





Sun Daze Mixed POR300



Sun Daze Orange POR301



Sun Daze White POR305



Sun Daze Fuchsia POR304



Sun Daze Fuchsia POR304



Sun Daze Red POR302



Sun Daze Yellow POR303

#### **Sun Daze** F1 Portulaca

Sun Daze is a series of compact, well branched, large flowered Portulaca that flowers all over the plant. The neat, mounded habit provides a highly attractive plant in the pot or in the garden which will thrive in any sunny spot. Sun Daze is an early flowering Portulaca with a close flowering window across the range of 5 strikingly bright colours. Sun Daze has a denser natural habit and larger flowers than competing varieties.

Seed Form Seed Count Garden Height Garden Spread Flower Natural, Multi Pelleted 255,000/oz - 9,000/g 5 - 7" (13 - 18cm) 8" (20cm) 2" (5cm)





Seascape Mixed SAL399



Cirrus SAL400



Victoria Blue SAL407



Rhea SAI 411



Victoria White SAL410



Strata SAL408

## **Victoria, Strata