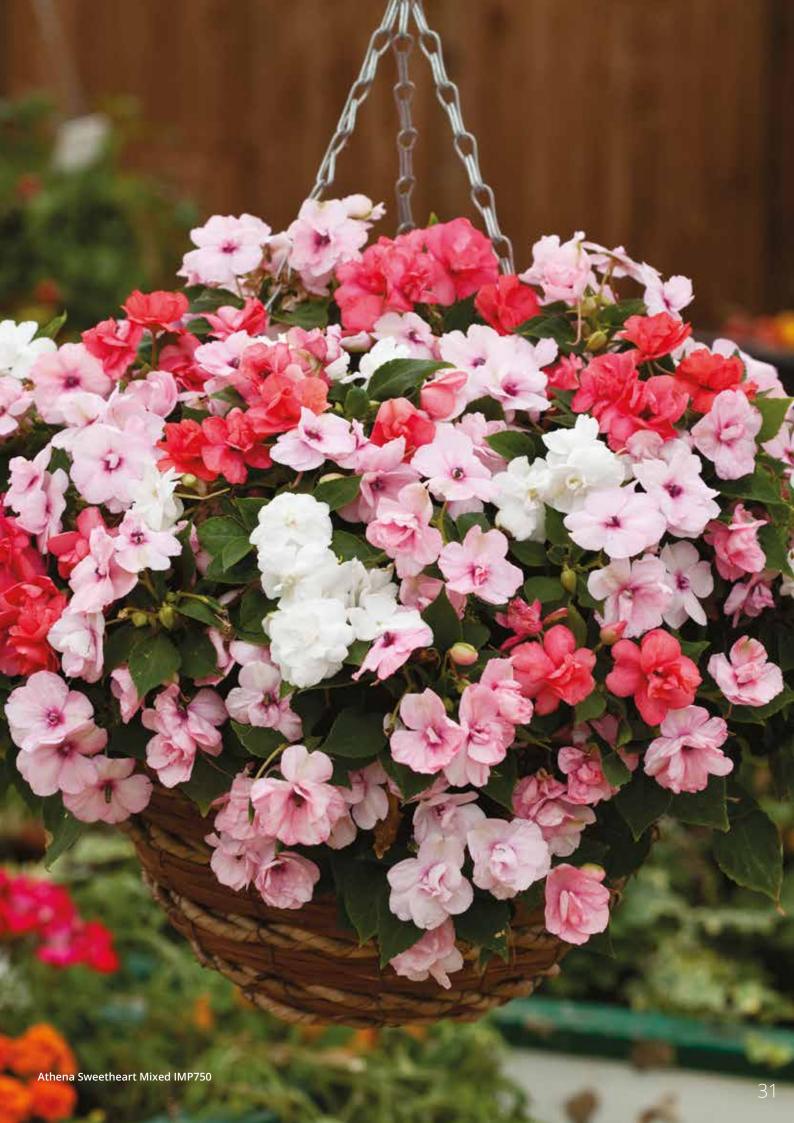

" (60 - 80cm) 20 - 24" (50 - 60cm) 6 - 8" (15 - 20cm)





Athena Appleblossom IMP727



Athena Bright Purple IMP721



Athena Appleblossom IMP727



Athena Red IMP730



Athena Orange Flash IMP725



Athena Coral IMP726



Athena Orange IMP724

### Athena

F1 Impatiens

Athena brings to the market the great impact of consistently semi-double blooms on a high quality product suitable for industrial production. Athena's spreading habit makes it well suited to hanging baskets. The fantastic colour range gives it superb point of sale appeal and makes it stand out in the landscape. Athena is the only semi-double seed raised Impatiens on the market.

Seed Form Seed Count Garden Height Garden Spread Flower Natural, Elitech 48,200/oz - 1,700/g 10 - 12" (25 - 30cm) 14 - 16" (35 - 40cm) 1½" (4cm)





Zenith Deep Orange MAR653



Zenith Golden Yellow MAR651



Zenith Lemon Yellow MAR650



Zenith Orange MAR67



Zenith Red & Gold MAR652



Zenith Red MAR695



Zenith Yellow MAR681

### **Zenith**

F1 Triploid Marigold

This unique Afro-French hybrid (triploid) has more branching, more flowers, more heat tolerance and more rain tolerance. With no seed set, Zenith requires no dead heading to maintain its phenomenal flower power all Summer long.

Seed Form Seed Count Garden Height Garden Spread Flower Clipped, Coated 9,200/oz - 325/g 14" (35cm) 14" (35cm) 2 - 3" (5 - 8cm)





Cheerleader Orange MAR583



Cheerleader Gold MAR582



Cheerleader Orange MAR583



Cheerleader Yellow MAR581



Cheerleader Yellow MAR581

**Cheerleader** F1 African Marigold



Seed Form Seed Count Garden Heig