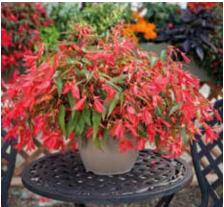

rackle & Pop Purple ANT613





Crackle & Pop Orange ANT606 Crackle & Pop Mixed ANT600



Crackle & Pop Yellow ANT604



Crackle & Pop White ANT601



Crackle & Pop Lav Bic ANT614



Crackle & Pop (R) makes a more compact and sturdy plant

### Crackle & Pop F1 Antirrhinum

Crackle & Pop is an early flowering dwarf snapdragon with strong pack, pot & garden performance. The well branched plants are covered by well formed flower spikes which bloom in a very tight flowering window.

Seed Form Seed Count Garden Height Garden Spread Flower

Natural 181,100/oz - 6,400/g 6 - 10" (15 - 25cm) 10 - 12" (25 - 30cm) 1" (3cm)



Crackle & Pop Red ANT609



Crackle & Pop (R) makes a more compact and sturdy plant





Bossa Nova® Yellow BOL209



Bossa Nova® Pure White BOL206



Bossa Nova® Ivory BOL207



Bossa Nova® Rose BOL205



Bossa Nova® Red BOL204



Bossa Nova® Pink Glow BOL211



Bossa Nova® Orange BOL201

# Bossa Nova<sup>®</sup>

F1 Begonia

Begonia Bossa Nova<sup>®</sup> brings the carnival to your containers. Full of flower and available in a range of 7 bright colours, Bossa Nova<sup>®</sup> is sure to add a new dimension to your bedding displays.

Brilliant blooms cover the plant from late Spring until first frost and the well branched plants look stunning in a large container or hanging basket, either singly or as part of a combo.

Available as pelleted seed, Bossa Nova<sup>®</sup> is the economical alternative to cutting raised Begonia. The large flowers and nonstop flowering makes Bossa Nova<sup>®</sup> a great choice for any climate but will particularly thrive in warm s