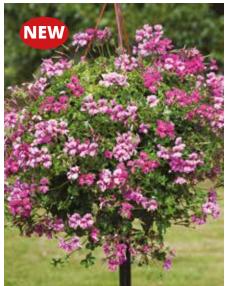

oduction flowering in a 10cm pot.

Seed Form Seed Count Garden Height Garden Spread Flower Natural 4,200/oz - 150/g 18 - 26" (55 - 65cm) 20 - 24" (50 - 60cm) 4" (10cm)



Apollo Mixed COS110





**NEW** Reach Out Pink GER990



**NEW** Reach Out Lilac Bicolour GER976

#### **Reach Out**

F1 Ivy Leaf Geranium

A brand new series of F1 lvy Leaf Geranium. Early to flower and easier to produce than competing varieties due to its compact habit and short internodes. The Reach Out series produces a full canopy of flowers all over the plant and does not get 'tangled up' in production like other varieties. Superb landscape, container & basket performance.

Seed Form Seed Count Garden Height Garden Spread Flower Scarified 5,700/oz - 200/g 6 - 8" (15 - 20cm) 10 - 14" (25 - 35cm) 1¼ - 1½" (3 - 4cm)



**NEW** Reach Out Light Purple GER989



**NEW** Reach Out Hot Pink GER977



**NEW** Reach Out White GER987



**NEW** Reach Out Red GER988





Inspire Mixed GER030



Inspire Scarlet GER032



Inspire White GER039



Inspire Appleblossom GER034



Inspire Rose GER031



Inspire Salmon GER033

# **Inspire** *F1 Geranium*

Inspire is unique in the world of seed raised Geranium due to its early and prolonged flowering. A superb product for large scale commercial operations where turnaround on the nursery or a show of colour at point of sale is paramount.

Seed Form Seed Count Garden Height Garden Spread Flower Scarified, Coated 6,250/oz - 220/g 10 - 12" (25 - 30cm) 9 - 10" (23 - 25cm) 3 - 4" (8 - 10cm)





Quantum Mixed GER600



Quantum Red GER601



Quantum Light Pink GER61



Quantum