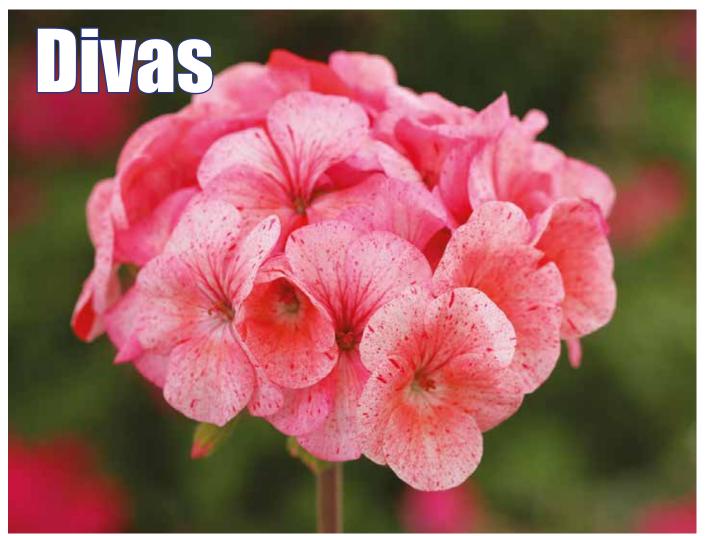

ties and reduces production costs with a lesser requirement for PGR applications. Horizon is the grower's first choice for high density pot and pack production due to its earliness, uniformity and short, sturdy flower stems. The wider range of colours offers greater choice than competing varieties. In the landscape or container, Horizon's 360° branching and hybrid vigour makes for a stunning display into late Summer.

New for 2018 - Horizon New Star - an extremely popular novelty colour now improved to match the series extremely well.



Horizon Deep Red GER808



Horizon Coral Spice GER833



Horizon Deep Salmon GER805



Horizon Scarlet GER827

Seed Form Garden Height Garden Spread Flower

Scarified, Coated 6,250/oz - 220/g 12 - 14" (30 - 35cm) 10 - 12" (25 - 30cm) 4 - 5" (10 - 12cm)





Divas Raspberry Ripple GER815



Divas Star GER191



Divas Red Picotee GER820

### Divas

F1 Geranium

Divas are a range of novel colours with real wow factor. Breakthrough genetics provide unique colours for something a little out of the ordinary.

Seed Form Seed Count Garden Height Garden Spread Flower Scarified, Coated 6,250/oz - 220/g 12 - 14" (30 - 35cm) 10 - 12" (25 - 30cm) 4 - 5" (10 - 12cm)



### **Moulin Rouge**

F1 Geranium

Moulin Rouge is the best option available for landscaping. Large flower heads and vigorous plants mean that planting densities can be decreased with no reduction in the visual appeal.

Seed Form Seed Count Garden Height Garden Spread Flower Scarified, Coated 6,250/oz - 220/g 12 - 16" (30 - 40cm) 12 - 14" (30 - 35cm) 5 - 6" (12 - 15cm)



Moulin Rouge GER2