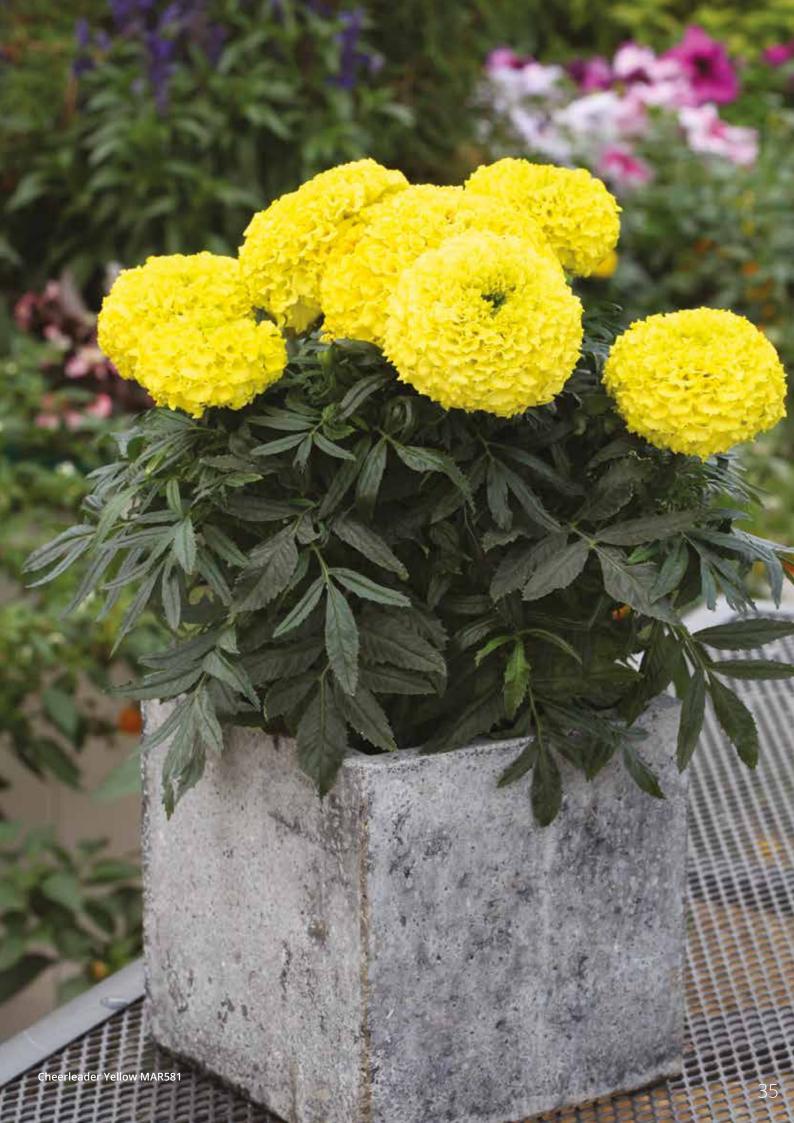

t Garden Height Garden Spread Flower Clipped, Coated 9,200/oz - 325/g 14" (35cm) 14" (35cm) 2 - 3" (5 - 8cm)





Cheerleader Orange MAR583



Cheerleader Gold MAR582



Cheerleader Orange MAR583



Cheerleader Yellow MAR581



Cheerleader Yellow MAR581

**Cheerleader** F1 African Marigold



Seed Form Seed Count Garden Height Garden Spread Flower

Cheerleader is a new early flowering F1 hybrid African Marigold with very compact but robust foliage. The large weather resistant blooms are held strongly above the very well branched foliage, leading to a prolific display of colour in beds or containers. The 3 colours are uniformly early into bloom, making them perfect for pot or pack production.

Clipped, Coated 12,740/oz - 450/g 8 - 10" (20 - 25cm) 14 - 18" (35 - 45cm) 4 - 41/2" (10 - 11cm)





Dune Mixed MAR160



Dune Yellow MAR162



Dune Gold MAR163



Dune Orange MAR161

### **Dune** African Marigold

Dune is an early blooming, intermediate African Marigold. Offering exceptional value for money, its fully double flowers have a unique flatter form, delivering excellent weather tolerance.

Seed Form Seed Count Garden Height Garden Spread Flower Clipped 12,750/oz - 450/g 10 - 12" (25 - 30cm) 8 - 10" (20 - 25cm) 3 - 4" (8 - 10cm)



Alumia Vanilla Cream MAR402

# **Alumia Vanilla Cream** French Marigold

Alumia delivers large blooms and strong branching stems. Available as the unique 'Vanilla Cream', a perfect choice for that special item in a mixed combo. A great choice for pots, packs and the garden.

Seed Form Seed Count Garden Height Garden Spread Flower

Clipped, Coated