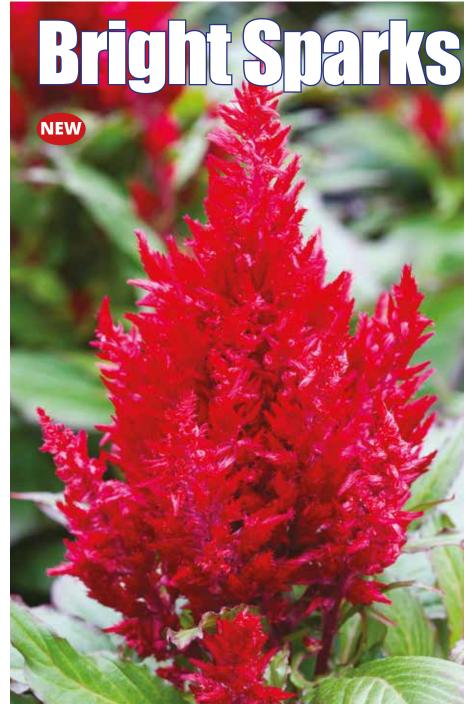

ere it took full Texas sun 'without even a crispy leaf'.

Seed Form Seed Count Garden Height Garden Spread Flower Pelleted 4,815,000/oz - 170,000/g 12 - 16" (30 - 40cm) 16 - 20" (40 - 50cm) 1¼ - 1½" (3 - 4cm)





Costa Mixed CAL100



Costa Light Yellow CAL101



Costa Yellow CAL103



Costa Orange CAL102

### **Costa** *Calendula*

Costa is a dwarf and well branched variety with excellent uniformity and flower size compared to existing varieties. Due to its earliness, Costa is an ideal companion plant to sell in Spring alongside Viola and Pansy. Available as 3 separate colours and as a formula mix, Costa is perfect for 9cm – 13cm pot production.

Seed Form Seed Count Garden Height Garden Spread Flower Natural 4,200/oz - 150/g 10 - 12" (25 - 30cm) 10 - 12" (25 - 30cm) 2 - 3" (5 - 8cm)





**NEW** Bright Sparks Burgundy CEL207



Bright Sparks Scarlet (left) compared with Arabona Red



Bright Sparks Scarlet CEL201



Bright Sparks Yellow CEL202



Bright Sparks Deep Rose CEL203

### **Bright Sparks**

Celosia

An outstanding new variety with very large intense coloured plumes. Unrivalled in colour, early to flower and with greater branching which leads to more flowers per plant. Bred to withstand heat and humidity without fading in colour, this variety makes an outstanding landscape or container plant

Seed Form Seed Count Garden Height Garden Spread Flower Natural 48,500/oz - 1,700/g 14 - 18" (35 - 45cm) 10 - 12" (25 - 30cm) 6 - 8" (15 - 20cm)





Apollo Lovesong COS211



Apollo White COS111



Apollo Carmine COS113



Apollo Pink COS112

# **Apollo** *Cosmos*

Apollo