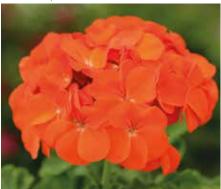

Divas Red Picotee GER820

### Divas

F1 Geranium

Divas are a range of novel colours with real wow factor. Breakthrough genetics provide unique colours for something a little out of the ordinary.

Seed Form Seed Count Garden Height Garden Spread Flower Scarified, Coated 6,250/oz - 220/g 12 - 14" (30 - 35cm) 10 - 12" (25 - 30cm) 4 - 5" (10 - 12cm)



### **Moulin Rouge**

F1 Geranium

Moulin Rouge is the best option available for landscaping. Large flower heads and vigorous plants mean that planting densities can be decreased with no reduction in the visual appeal.

Seed Form Seed Count Garden Height Garden Spread Flower Scarified, Coated 6,250/oz - 220/g 12 - 16" (30 - 40cm) 12 - 14" (30 - 35cm) 5 - 6" (12 - 15cm)



Moulin Rouge GER205



Dancer Mixed GER769



Dancer Deep Rose GER302



Dancer Orange GER770



Dancer White GER761



Dancer Red GER776



Dancer Pink GER307



Dancer Salmon GER305



Dancer Star GER773

#### **Dancer** F2 Geranium

Dancer is perfect for high volume, low cost production. Available in six key colours, Dancer has exceptional uniformity and seed quality for an F2 Geranium. Dancer is suitable for pack production but with the vigour to perform in the landscape.

High quality F2 separate colours.

Seed Form Seed Count Garden Height Garden Spread Flower



Cabaret Mixed GER760

### Cabaret

F2 Geranium

Superb seed quality, plug uniformity and garden performance make Cabaret the best choice for high volume Geranium production. Quality like Cabaret should cost more! 100–110 days from sowing to flower.

The number one choice F2 Mixed Geranium for g