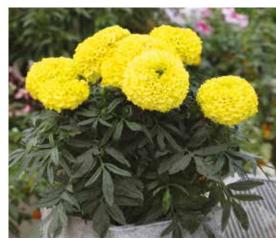

ad Flower Natural, Elitech 48,200/oz - 1,700/g 10 - 12" (25 - 30cm) 14 - 16" (35 - 40cm) 1½" (4cm)





Zenith Deep Orange MAR653



Zenith Golden Yellow MAR651



Zenith Lemon Yellow MAR650



Zenith Orange MAR67



Zenith Red & Gold MAR652



Zenith Red MAR695



Zenith Yellow MAR681

### **Zenith**

F1 Triploid Marigold

This unique Afro-French hybrid (triploid) has more branching, more flowers, more heat tolerance and more rain tolerance. With no seed set, Zenith requires no dead heading to maintain its phenomenal flower power all Summer long.

Seed Form Seed Count Garden Height Garden Spread Flower Clipped, Coated 9,200/oz - 325/g 14" (35cm) 14" (35cm) 2 - 3" (5 - 8cm)





Cheerleader Orange MAR583



Cheerleader Gold MAR582



Cheerleader Orange MAR583



Cheerleader Yellow MAR581



Cheerleader Yellow MAR581

**Cheerleader** F1 African Marigold



Seed Form Seed Count Garden Height Garden Spread Flower

Cheerleader is a new early flowering F1 hybrid African Marigold with very compact but robust foliage. The large weather resistant blooms are held strongly above the very well branched foliage, leading to a prolific display of colour in beds or containers. The 3 colours are uniformly early into bloom, making them perfect for pot or pack production.

Clipped, Coated 12,740/oz - 450/g 8 - 10" (20 - 25cm) 14 - 18" (35 - 45cm) 4 - 41/2" (10 - 11cm)





Dune Mixed MAR160



Dune Yellow MAR162



Dune Gold MAR163



Dune Orange MAR161

### **Dune** African Marigold

Dune is an early blooming, intermediate African Marigold. Offering exceptional value for money, its fully do