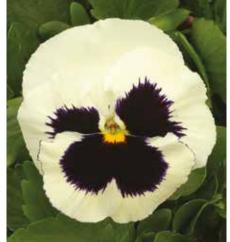

Magnum® Red Blotch PAN



Magnum® Yellow Blotch PAN580



Magnum® Scarlet Shades PAN582





Magnum® Yellow PAN575



Magnum<sup>®</sup> Blue Blotch PAN584

Magnum<sup>®</sup> Clear Blue PAN573 **Magnum**<sup>®</sup> F1 Pansy

branching habit is maintained in hot or cold temperature extremes and even in lower light conditions providing full flower performance season long. Its large flowers are carried on short stems above a well branched, full bodied yet compact plant.

Magnum  $^{\circledR}$  is particularly attractive in a 4" (10cm) pot.

Uniquely designed to remain compact but freely branching, Magnum® resists stretching even at higher temperatures.

Seed Form Seed Count Garden Height Garden Spread Natural, Primed 21,500/oz - 760/g 6 - 8" (15 - 20cm) 6 - 8" (15 - 20cm) 3" (8cm)



Magnum® White Blotch PAN581



Magnum® Orange PAN576



Magnum® Purple Bicolour PAN588



Magnum<sup>®</sup> Red Wing PAN579



Magnum<sup>®</sup> Lilac Shades PAN586



Magnum® Beaconsfield PAN571



Magnum® Primrose PAN577



Magnum® Porcelain Shades PAN583



**NEW** Freeefall® XL Golden Yellow PAN336



**NEW** Freeefall<sup>®</sup> XL Bright Yellow PAN331



**NEW** Freeefall® XL Red Wing PAN333



**NEW** Freeefall<sup>®</sup> XL Purple Face PAN332



**NEW** Freeefall® XL Azure Blue PAN327

## Freefall<sup>®</sup>XL

F1 Pansy

Pansy Freefall® XL has the same great habit as the original Freefall series but has the added benefit of much larger flowers. XL is easy for growers thanks to its non-tangling habit and 10-14 day earlier flowering in Spring than Cool Wave. Perfect for hangin