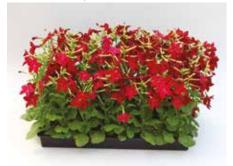

Seventh Heaven



Seventh Heaven Pink NEM106



Seventh Heaven White NEM101



Seventh Heaven Deep Blue NEM102



Seventh Heaven Lavender Bic NEM107



Seventh Heaven Bicolour NEM107

#### **Seventh Heaven**

F1 Nemesia

Featuring the first bicolour of its kind from seed, Seventh Heaven brings the performance of vegetative varieties into an easier to handle seed format. Seventh Heaven has denser and better branched foliage and larger flowers than other seed varieties. Selected colours also have the added benefit of a very sweet fragrance.

Seed Form Seed Count Garden Height Garden Spread Flower Pelleted 170,000/oz - 6,000/g 12 - 14" (30 - 35cm) 14 - 16" (35 - 40cm) ½ - ¾" (1 - 1½cm)





Avalon® Mixed NIC900



Avalon® Appleblossom NIC903



Avalon<sup>®</sup> Lime Purple Bicolour NIC904



Avalon® Red NIC902



Avalon® Lime NIC906



Avalon® Pink Picotee NIC908



Avalon® White NIC907

Avalon®
F1 Nicotiana

Compact, branching and uniform, Avalon<sup>®</sup> is great for plug and pack production but also has added vigour for improved garden performance. These combined characteristics make Avalon<sup>®</sup> the perfect choice for growers without compromising the performance for the home gardener.

Seed Form Seed Count Garden Height Garden Spread Flower

Pelleted, Natural, Elitech 312,000/oz - 11,000/g 12" (30cm) 12" (30cm) 2" (4cm)





Perfume Mixed NIC450



Perfume Blue NIC426



Perfume Antique Lime NIC434



Perfume Deep Purple NIC433



Perfume Lime NIC444



Perfume Red NIC431



Perfume White NIC430



Perfume Bright Rose NIC429

## **Perfume** F1 Nicotiana

Bred fo