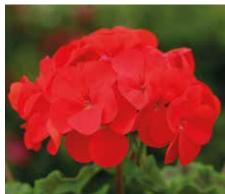

ium

Divas are a range of novel colours with real wow factor. Breakthrough genetics provide unique colours for something a little out of the ordinary.

Seed Form Seed Count Garden Height Garden Spread Flower Scarified, Coated 6,250/oz - 220/g 12 - 14" (30 - 35cm) 10 - 12" (25 - 30cm) 4 - 5" (10 - 12cm)



### **Moulin Rouge**

F1 Geranium

Moulin Rouge is the best option available for landscaping. Large flower heads and vigorous plants mean that planting densities can be decreased with no reduction in the visual appeal.

Seed Form Seed Count Garden Height Garden Spread Flower Scarified, Coated 6,250/oz - 220/g 12 - 16" (30 - 40cm) 12 - 14" (30 - 35cm) 5 - 6" (12 - 15cm)



Moulin Rouge GER205



Dancer Mixed GER769



Dancer Deep Rose GER302



Dancer Orange GER770



Dancer White GER761



Dancer Red GER776



Dancer Pink GER307



Dancer Salmon GER305



Dancer Star GER773

#### **Dancer** F2 Geranium

Dancer is perfect for high volume, low cost production. Available in six key colours, Dancer has exceptional uniformity and seed quality for an F2 Geranium. Dancer is suitable for pack production but with the vigour to perform in the landscape.

High quality F2 separate colours.

Seed Form Seed Count Garden Height Garden Spread Flower



Cabaret Mixed GER760

### Cabaret

F2 Geranium

Superb seed quality, plug uniformity and garden performance make Cabaret the best choice for high volume Geranium production. Quality like Cabaret should cost more! 100–110 days from sowing to flower.

The number one choice F2 Mixed Geranium for growers worldwide.

 Seed Form
 Scarified, Coate