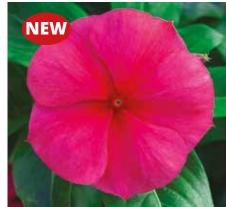

Sizzler Purple SAL622



Sizzler Red SAL610



Sizzler Burgundy SAL615



Sizzler Burgundy Halo SAL656



Sizzler Salmon SAL632

#### **Sizzler** Salvia splendens

Sizzler has been designed and bred with the grower in mind: compact, early floweriing and uniform across the colours, with short, dense flower spikes for a longer shelf life. Sizzler is available in 5 colours and a formula mix.

Seed Form Seed Count Garden Height Garden Spread Natural, Elitech 8,000/oz - 285/g 8 - 10" (20 - 25cm) 8 - 10" (20 - 25cm) 8" (20cm)



# Blockbuster



Blockbuster Peppermint VIN732



Blockbuster Dark Red VIN729



Blockbuster Burgundy VIN722



Blockbuster Crimson VIN725



Blockbuster Apricot VIN721



Blockbuster Icy Watermelon VIN730



Blockbuster White VIN740



Blockbuster Red with Eye VIN738



Blockbuster Punch VIN733



Blockbuster Purple VIN735

## **Blockbuster**

F1 Vince

Floranova's latest breeding has focused on flower size!

This exciting new series of 10 colours brings all of the attributes you would expect from Floranova Vinca, but with huge flowers!

Blockbuster has a compact, well branched habit as seen with Vitesse, but with much larger flowers that maintain their well rounded form. The flowers are capable of reaching 5.5-6cm, even in extreme conditions. The colour intensity of Blockbuster is much greater, even in full sun conditions.

Seed Form Seed Count Garden Height Garden Spread Flower Natural, Elitech 15,500/oz - 550/g 10 - 12" (25 - 30cm) 12 - 16" (30 - 40cm) 1½ - 2" (5 - 6cm)





Vitesse Rose Morn VIN442



Vitesse Orange VIN427



Vitesse Raspberry VIN42