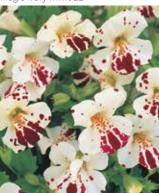

### **Moulin Rouge**

F1 Geranium

Moulin Rouge is the best option available for landscaping. Large flower heads and vigorous plants mean that planting densities can be decreased with no reduction in the visual appeal.