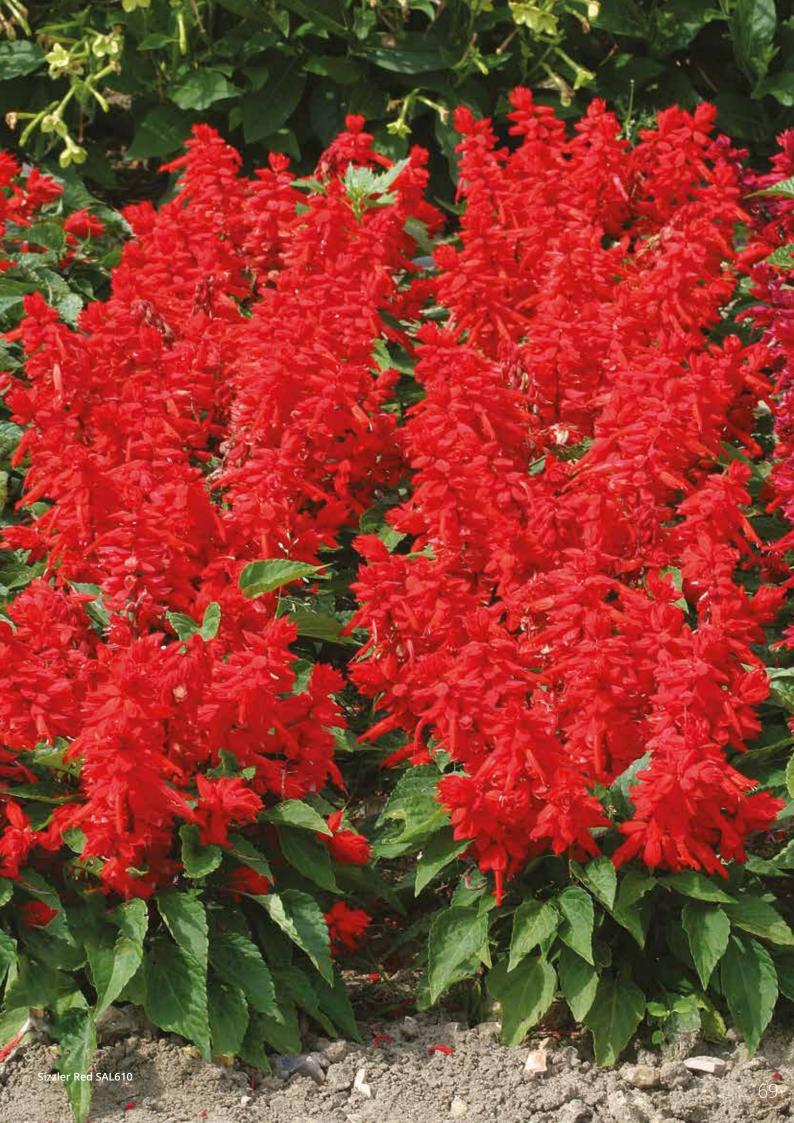

- 15cm)

Natural, Elitech

7,500/oz - 265/g 10 - 12" (25 - 30cm)

8 - 10" (20 - 25cm)

10" (25cm)

Mojave Improved Seed Form Seed Count Garden Height Garden Spread Flower

Natural, Elitech 8,000/oz - 280/g 10 - 12" (25 - 30cm) 10 - 12" (25 - 30cm) 6 - 8" (15 - 20cm)





Sizzler Purple SAL622



Sizzler Red SAL610



Sizzler Burgundy SAL615



Sizzler Burgundy Halo SAL656



Sizzler Salmon SAL632

#### **Sizzler** Salvia splendens

Sizzler has been designed and bred with the grower in mind: compact, early floweriing and uniform across the colours, with short, dense flower spikes for a longer shelf life. Sizzler is available in 5 colours and a formula mix.

Seed Form Seed Count Garden Height Garden Spread Natural, Elitech 8,000/oz - 285/g 8 - 10" (20 - 25cm) 8 - 10" (20 - 25cm) 8" (20cm)



# Blockbuster



Blockbuster Peppermint VIN732



Blockbuster Dark Red VIN729



Blockbuster Burgundy VIN722



Blockbuster Crimson VIN725



Blockbuster Apricot VIN721



Blockbuster Icy Watermelon VIN730



Blockbuster White VIN740



Blockbuster Red with Eye VIN738



Blockbuster Punch VIN733



Blockbuster Purple VIN735

## **Blockbuster**

F1 Vince

Floranova's latest breeding has focused on flower size!

This exciting new series of 10 colours brings all of the attributes you would expect from Floranova Vinca, but with huge flowers!

Blockbuster has a compact, well branched habit as seen with Vitesse, but with much larger flowers that maintain their well rounded form. The flowers are capable of reaching 5.5-6cm, even in extreme conditions. The colour intensity of Blockbuster is much