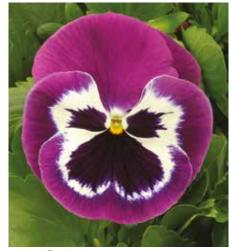

AN580



Magnum® Scarlet Shades PAN582





Magnum® Yellow PAN575



Magnum<sup>®</sup> Blue Blotch PAN584

Magnum<sup>®</sup> Clear Blue PAN573 **Magnum**<sup>®</sup> F1 Pansy

branching habit is maintained in hot or cold temperature extremes and even in lower light conditions providing full flower performance season long. Its large flowers are carried on short stems above a well branched, full bodied yet compact plant.

Magnum  $^{\circledR}$  is particularly attractive in a 4" (10cm) pot.

Uniquely designed to remain compact but freely branching, Magnum® resists stretching even at higher temperatures.

Seed Form Seed Count Garden Height Garden Spread Natural, Primed 21,500/oz - 760/g 6 - 8" (15 - 20cm) 6 - 8" (15 - 20cm) 3" (8cm)



Magnum® White Blotch PAN581



Magnum® Orange PAN576



Magnum® Purple Bicolour PAN588



Magnum<sup>®</sup> Red Wing PAN579



Magnum<sup>®</sup> Lilac Shades PAN586



Magnum® Beaconsfield PAN571



Magnum® Primrose PAN577



Magnum® Porcelain Shades PAN583



**NEW** Freeefall® XL Golden Yellow PAN336



**NEW** Freeefall<sup>®</sup> XL Bright Yellow PAN331



**NEW** Freeefall® XL Red Wing PAN333



**NEW** Freeefall<sup>®</sup> XL Purple Face PAN332



**NEW** Freeefall® XL Azure Blue PAN327

## Freefall<sup>®</sup>XL

F1 Pansy

Pansy Freefall® XL has the same great habit as the original Freefall series but has the added benefit of much larger flowers. XL is easy for growers thanks to its non-tangling habit and 10-14 day earlier flowering in Spring than Cool Wave. Perfect for hanging baskets, containers or even ground cover, Freefall® XL