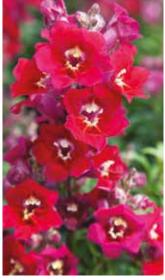

|                | The state of the s |



North Face White ALY201



North Face White ALY201

### **North Face**

Tetraploid Alyssum

North Face is a new tetraploid Alyssum with a wonderful cascading habit, making it ideal as a hanging basket or container filler or in the garden border. The larger pure white flowers and improved vigour result in a better showing at retail stage and with the consumer, whilst the lower growing & well branched habit is easier to handle for the growers. Available as multi-pelleted seed.

Seed Form Seed Count Garden Height Garden Spread Flower Coated, Natural 71,000/oz - 2,500/g 5 - 6" (13 - 15cm) 12 - 16" (30 - 40cm) ¼" (½cm)



Antiquity Red Bicolour ANT406



Antiquity Lemon ANT405



Antiquity Orange Bicolour ANT407



Antiquity Red ANT403



Antiquity Purple ANT404

# Antiquity

Antirrhinum Antiquity is an open flowered series which is ideally suited to larger containers or garden borders. Antiquity has extremely robust foliage and great branching, resulting in outstanding garden performance. The improved branching also makes this variety much more suitable for Summer and Autumn production, where it fills the pot better before flowering.

Seed Form Seed Count Garden Height Garden Spread Flower Natural 212,500/oz - 7,500/g 9 - 11" (23 - 28cm) 14 - 16" (35 - 40cm) 1½" (3cm)





Crackle & Pop Mixed ANT600



Crackle & Pop Red Bic ANT611



Crackle & Pop Purple ANT613





Crackle & Pop Orange ANT606 Crackle & Pop Mixed ANT600



Crackle & Pop Yellow ANT604



Crackle & Pop White ANT601



Crackle & Pop