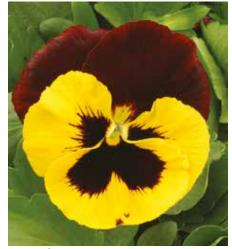

N582





Magnum® Yellow PAN575



Magnum<sup>®</sup> Blue Blotch PAN584

Magnum<sup>®</sup> Clear Blue PAN573 **Magnum**<sup>®</sup> F1 Pansy

branching habit is maintained in hot or cold temperature extremes and even in lower light conditions providing full flower performance season long. Its large flowers are carried on short stems above a well branched, full bodied yet compact plant.

Magnum  $^{\circledR}$  is particularly attractive in a 4" (10cm) pot.

Uniquely designed to remain compact but freely branching, Magnum® resists stretching even at higher temperatures.

Seed Form Seed Count Garden Height Garden Spread Natural, Primed 21,500/oz - 760/g 6 - 8" (15 - 20cm) 6 - 8" (15 - 20cm) 3" (8cm)



Magnum® White Blotch PAN581



Magnum® Orange PAN576



Magnum® Purple Bicolour PAN588



Magnum<sup>®</sup> Red Wing PAN579



Magnum<sup>®</sup> Lilac Shades PAN586



Magnum® Beaconsfield PAN571



Magnum® Primrose PAN577



Magnum® Porcelain Shades PAN583



**NEW** Freeefall® XL Golden Yellow PAN336



**NEW** Freeefall<sup>®</sup> XL Bright Yellow PAN331



**NEW** Freeefall® XL Red Wing PAN333



**NEW** Freeefall<sup>®</sup> XL Purple Face PAN332



**NEW** Freeefall® XL Azure Blue PAN327

## Freefall<sup>®</sup>XL

F1 Pansy

Pansy Freefall® XL has the same great habit as the original Freefall series but has the added benefit of much larger flowers. XL is easy for growers thanks to its non-tangling habit and 10-14 day earlier flowering in Spring than Cool Wave. Perfect for hanging baskets, containers or even ground cover, Freefall® XL will flower prolifically all over