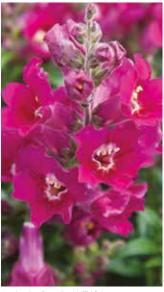

|                | The state of the s |



North Face White ALY201



North Face White ALY201

### **North Face**

Tetraploid Alyssum

North Face is a new tetraploid Alyssum with a wonderful cascading habit, making it ideal as a hanging basket or container filler or in the garden border. The larger pure white flowers and improved vigour result in a better showing at retail stage and with the consumer, whilst the lower growing & well branched habit is easier to handle for the growers. Available as multi-pelleted seed.

Seed Form Seed Count Garden Height Garden Spread Flower Coated, Natural 71,000/oz - 2,500/g 5 - 6" (13 - 15cm) 12 - 16" (30 - 40cm) ¼" (½cm)



Antiquity Red Bicolour ANT406



Antiquity Lemon ANT405



Antiquity Orange Bicolour ANT407



Antiquity Red ANT403



Antiquity Purple ANT404

# Antiquity

Antirrhinum Antiquity is an open flowered series which is ideally suited to larger containers or garden borders. Antiquity has extremely robust foliage and great branching, resulting in outstanding garden performance. The improved branching also makes this variety much more suitable for Summer and Autumn production, where it fills the pot better before flowering.

Seed Form Seed Count Garden Height Garden Spread Flower Natural 212,500/oz - 7,500/g 9 - 11" (23 - 28cm) 14 - 16" (35 - 40cm) 1½" (3cm)





Crackle & Pop Mixed ANT600



Crackle & Pop Red Bic ANT611



Crackle & Pop Purple ANT613





Crackle & Pop Orange ANT606 Crackle & Pop Mixed ANT600



Crackle & Pop Yellow ANT604



Crackle & Pop White ANT601



Crackle & Pop Lav Bic ANT614



Crackl