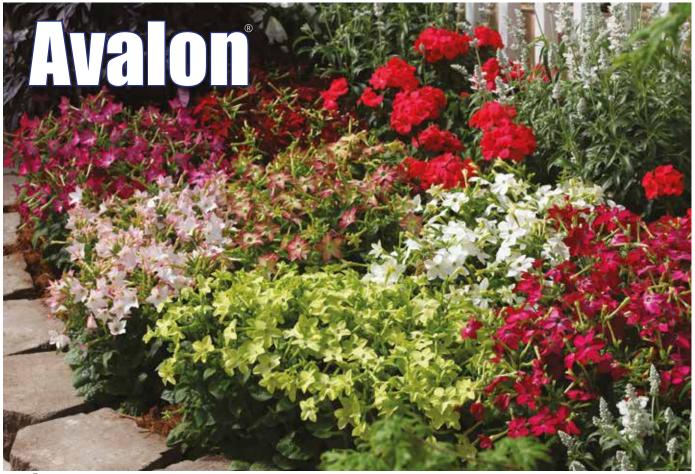

Natural, Pelleted 480,000/oz - 17,000/g 10 - 12" (25 - 30cm) 8 - 10" (20 - 25cm) 2½" (6cm)





Nemesia Seventh Heaven



Seventh Heaven Pink NEM106



Seventh Heaven White NEM101



Seventh Heaven Deep Blue NEM102



Seventh Heaven Lavender Bic NEM107



Seventh Heaven Bicolour NEM107

#### **Seventh Heaven**

F1 Nemesia

Featuring the first bicolour of its kind from seed, Seventh Heaven brings the performance of vegetative varieties into an easier to handle seed format. Seventh Heaven has denser and better branched foliage and larger flowers than other seed varieties. Selected colours also have the added benefit of a very sweet fragrance.

Seed Form Seed Count Garden Height Garden Spread Flower Pelleted 170,000/oz - 6,000/g 12 - 14" (30 - 35cm) 14 - 16" (35 - 40cm) ½ - ¾" (1 - 1½cm)





Avalon® Mixed NIC900



Avalon® Appleblossom NIC903



Avalon<sup>®</sup> Lime Purple Bicolour NIC904



Avalon® Red NIC902



Avalon® Lime NIC906



Avalon® Pink Picotee NIC908



Avalon® White NIC907

Avalon®
F1 Nicotiana

Compact, branching and uniform, Avalon<sup>®</sup> is great for plug and pack production but also has added vigour for improved garden performance. These combined characteristics make Avalon<sup>®</sup> the perfect choice for growers without compromising the performance for the home gardener.

Seed Form Seed Count Garden Height Garden Spread Flower

Pelleted, Natural, Elitech 312,000/oz - 11,000/g 12" (30cm) 12" (30cm) 2" (4cm)





Perfume Mixed NIC450



Perfume Blue NIC426



Perfume Antique Lime NIC434



Perfume Deep Purple NIC433



Perfume Lime NIC444



Perfu