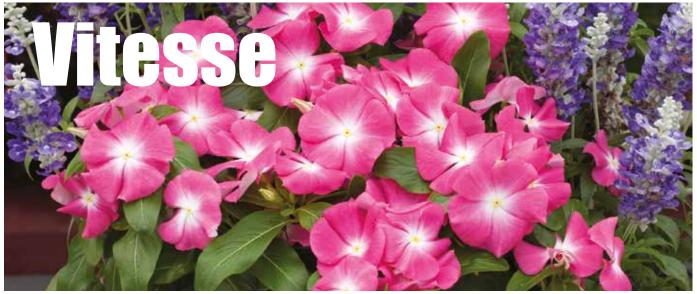

rmelon VIN730



Blockbuster White VIN740



Blockbuster Red with Eye VIN738



Blockbuster Punch VIN733



Blockbuster Purple VIN735

## **Blockbuster**

F1 Vince

Floranova's latest breeding has focused on flower size!

This exciting new series of 10 colours brings all of the attributes you would expect from Floranova Vinca, but with huge flowers!

Blockbuster has a compact, well branched habit as seen with Vitesse, but with much larger flowers that maintain their well rounded form. The flowers are capable of reaching 5.5-6cm, even in extreme conditions. The colour intensity of Blockbuster is much greater, even in full sun conditions.

Seed Form Seed Count Garden Height Garden Spread Flower Natural, Elitech 15,500/oz - 550/g 10 - 12" (25 - 30cm) 12 - 16" (30 - 40cm) 1½ - 2" (5 - 6cm)





Vitesse Rose Morn VIN442



Vitesse Orange VIN427



Vitesse Raspberry VIN423





Vitesse Apricot VIN428



Vitesse Purple VIN701



Vitesse Pink VIN605



Vitesse Strawberry Red VIN421



Vitesse Lavender VIN402



Vitesse Lavender Morn VIN441



Vitesse Red with Eye VIN412



Vitesse Red VIN408



Vitesse White VIN405



Vitesse Rose Morn VIN442



Vitesse Peppermint VIN401



Vitesse Rose VIN404



Vitesse Orchid VIN409



The first full series of F1 Vinca on the market, Vitesse continues to lead the way for performance, seed quality and colour range. Vitesse has a dense and well branched habit, even as a young plant, making it easier to control. In the garden it has strong disease tolerance and maintains better flower quality than competing varieties. Vitesse should be your first ch