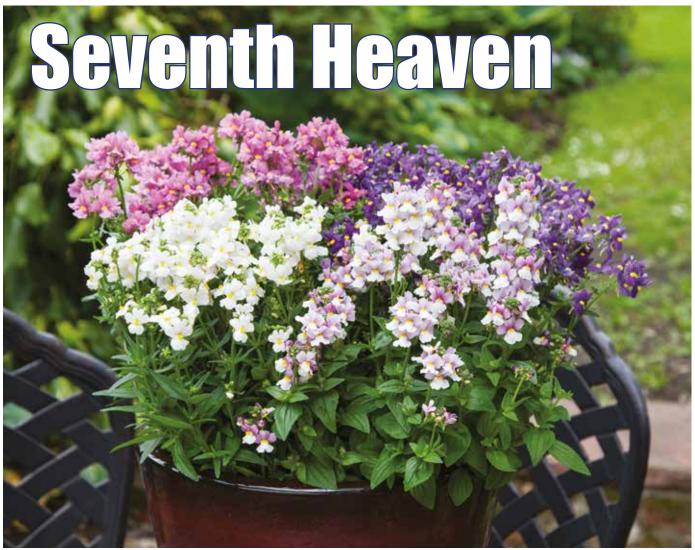

eted 581,000/oz - 20,500/g 8 - 10" (20 - 25cm) 8 - 10" (20 - 25cm) 1½" (4cm)





Maximus Clear Mixed MIM511



Maximus Yellow MIM506



Maximus Red Shades MIM507



Maximus Orange MIM502



Maximus Yellow Blotch MIM500



Maximus Mixed MIM510



Maximus Ivory MIM501

#### **Maximus**

F1 Mimulus

The only series of grandiflora Mimulus on the market. Quick to flower and requiring just 12½ hour days to initiate flowering, Maximus is a great option for early and late season colour. Maximus has a vigorous habit, best suited to 4in (10cm) pot production. Maximus makes a great cool crop and can be produced outside for early Spring or Fall sales.

Seed Form Seed Count Garden Height Garden Spread Flower Natural, Pelleted 480,000/oz - 17,000/g 10 - 12" (25 - 30cm) 8 - 10" (20 - 25cm) 2½" (6cm)





Nemesia Seventh Heaven



Seventh Heaven Pink NEM106



Seventh Heaven White NEM101



Seventh Heaven Deep Blue NEM102



Seventh Heaven Lavender Bic NEM107



Seventh Heaven Bicolour NEM107

#### **Seventh Heaven**

F1 Nemesia

Featuring the first bicolour of its kind from seed, Seventh Heaven brings the performance of vegetative varieties into an easier to handle seed format. Seventh Heaven has denser and better branched foliage and larger flowers than other seed varieties. Selected colours also have the added benefit of a very sweet fragrance.

Seed Form Seed Count Garden Height Garden Spread Flower Pelleted 170,000/oz - 6,000/g 12 - 14" (30 - 35cm) 14 - 16" (35 - 40cm) ½ - ¾" (1 - 1½cm)





Avalon® Mixed NIC900



Avalon® Appleblossom NIC903



Avalon<sup>®</sup> Lime Purple Bicolou