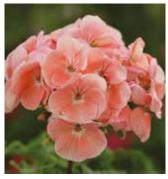

- 30cm) 9 - 10" (23 - 25cm) 3 - 4" (8 - 10cm)





Quantum Mixed GER600



Quantum Red GER601



Quantum Light Pink GER61



Quantum Red GER60



Quantum Salmon Improved GER611

# **Quantum** *F1 Geranium*

This unique F1 Geranium has outstanding heat tolerance and long flowering in regions with high temperatures. The attractive star-shaped flowers are less prone to shattering therefore giving a great display of colour for much longer. With the added attraction of serrated foliage, this new variety really can add something new to your assortment.

Seed Form Seed Count Garden Height Garden Spread Flower Scarified, Coated 6,250/oz - 220/g 12 - 16" (30 - 40cm) 12 - 16" (30 - 40cm) 4 - 5" (10 - 12cm)





**NEW** Horizon New Star GER193



Horizon Neon Rose GER844



Horizon Lavender GER830



Horizon Light Salmon GER803



Horizon Violet GER845

**Horizon** 



Horizon Appleblossom GER829



Horizon Red (PBR EU) GER841

Horizon Pure White GER811



Horizon Orange GER828





Horizon Rose GER831



varieties and reduces production costs with a lesser requirement for PGR applications. Horizon is the grower's first choice for high density pot and pack production due to its earliness, uniformity and short, sturdy flower stems. The wider range of colours offers greater choice than competing varieties. In the landscape or container, Horizon's 360° branching and hybrid vigour makes for a stunning display into late Summer.

New for 2018 - Horizon New Star - an extremely popular novelty colour now improved to match the series extremely well.



Horizon Deep Red GER808



Horizon Coral