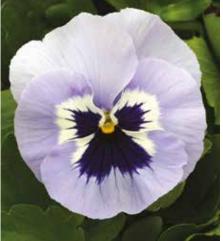

ansy

branching habit is maintained in hot or cold temperature extremes and even in lower light conditions providing full flower performance season long. Its large flowers are carried on short stems above a well branched, full bodied yet compact plant.

Magnum  $^{\circledR}$  is particularly attractive in a 4" (10cm) pot.

Uniquely designed to remain compact but freely branching, Magnum® resists stretching even at higher temperatures.

Seed Form Seed Count Garden Height Garden Spread Natural, Primed 21,500/oz - 760/g 6 - 8" (15 - 20cm) 6 - 8" (15 - 20cm) 3" (8cm)



Magnum® White Blotch PAN581



Magnum® Orange PAN576



Magnum® Purple Bicolour PAN588



Magnum<sup>®</sup> Red Wing PAN579



Magnum<sup>®</sup> Lilac Shades PAN586



Magnum® Beaconsfield PAN571



Magnum® Primrose PAN577



Magnum® Porcelain Shades PAN583



**NEW** Freeefall® XL Golden Yellow PAN336



**NEW** Freeefall<sup>®</sup> XL Bright Yellow PAN331



**NEW** Freeefall® XL Red Wing PAN333



**NEW** Freeefall<sup>®</sup> XL Purple Face PAN332



**NEW** Freeefall® XL Azure Blue PAN327

## Freefall<sup>®</sup>XL

F1 Pansy

Pansy Freefall® XL has the same great habit as the original Freefall series but has the added benefit of much larger flowers. XL is easy for growers thanks to its non-tangling habit and 10-14 day earlier flowering in Spring than Cool Wave. Perfect for hanging baskets, containers or even ground cover, Freefall® XL will flower prolifically all over the plant.

Seed Form Seed Count Garden Height Garden Spread Flower Natural, Primed 36,900/oz - 1,300/g 4 - 7" (10 - 18cm) 14 - 22" (35 -