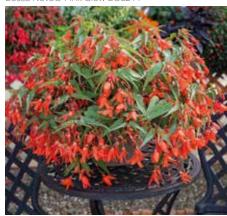

0



Crackle & Pop Yellow ANT604



Crackle & Pop White ANT601



Crackle & Pop Lav Bic ANT614



Crackle & Pop (R) makes a more compact and sturdy plant

### Crackle & Pop F1 Antirrhinum

Crackle & Pop is an early flowering dwarf snapdragon with strong pack, pot & garden performance. The well branched plants are covered by well formed flower spikes which bloom in a very tight flowering window.

Seed Form Seed Count Garden Height Garden Spread Flower

Natural 181,100/oz - 6,400/g 6 - 10" (15 - 25cm) 10 - 12" (25 - 30cm) 1" (3cm)



Crackle & Pop Red ANT609



Crackle & Pop (R) makes a more compact and sturdy plant





Bossa Nova® Yellow BOL209



Bossa Nova® Pure White BOL206



Bossa Nova® Ivory BOL207



Bossa Nova® Rose BOL205



Bossa Nova® Red BOL204



Bossa Nova® Pink Glow BOL211



Bossa Nova® Orange BOL201

# Bossa Nova<sup>®</sup>

F1 Begonia

Begonia Bossa Nova<sup>®</sup> brings the carnival to your containers. Full of flower and available in a range of 7 bright colours, Bossa Nova<sup>®</sup> is sure to add a new dimension to your bedding displays.

Brilliant blooms cover the plant from late Spring until first frost and the well branched plants look stunning in a large container or hanging basket, either singly or as part of a combo.

Available as pelleted seed, Bossa Nova<sup>®</sup> is the economical alternative to cutting raised Begonia. The large flowers and nonstop flowering makes Bossa Nova<sup>®</sup> a great choice for any climate but will particularly thrive in warm situations, even where other Begonia have failed.

Seed Form Seed Count Garden Height