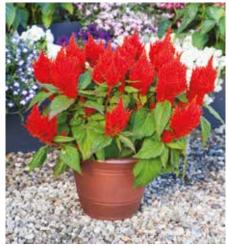

Spread Flower Pelleted 4,815,000/oz - 170,000/g 12 - 16" (30 - 40cm) 16 - 20" (40 - 50cm) 1¼ - 1½" (3 - 4cm)





Costa Mixed CAL100



Costa Light Yellow CAL101



Costa Yellow CAL103



Costa Orange CAL102

### **Costa** *Calendula*

Costa is a dwarf and well branched variety with excellent uniformity and flower size compared to existing varieties. Due to its earliness, Costa is an ideal companion plant to sell in Spring alongside Viola and Pansy. Available as 3 separate colours and as a formula mix, Costa is perfect for 9cm – 13cm pot production.

Seed Form Seed Count Garden Height Garden Spread Flower Natural 4,200/oz - 150/g 10 - 12" (25 - 30cm) 10 - 12" (25 - 30cm) 2 - 3" (5 - 8cm)





**NEW** Bright Sparks Burgundy CEL207



Bright Sparks Scarlet (left) compared with Arabona Red



Bright Sparks Scarlet CEL201



Bright Sparks Yellow CEL202



Bright Sparks Deep Rose CEL203

### **Bright Sparks**

Celosia

An outstanding new variety with very large intense coloured plumes. Unrivalled in colour, early to flower and with greater branching which leads to more flowers per plant. Bred to withstand heat and humidity without fading in colour, this variety makes an outstanding landscape or container plant

Seed Form Seed Count Garden Height Garden Spread Flower Natural 48,500/oz - 1,700/g 14 - 18" (35 - 45cm) 10 - 12" (25 - 30cm) 6 - 8" (15 - 20cm)





Apollo Lovesong COS211



Apollo White COS111



Apollo Carmine COS113



Apollo Pink COS112

# **Apollo** *Cosmos*

Apollo brings great benefits for growers, retailers and consumers alike. The naturally dwarf habit and sho