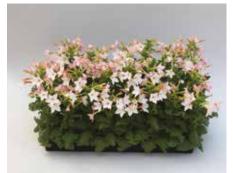

00/oz - 17,000/g 10 - 12" (25 - 30cm) 8 - 10" (20 - 25cm) 2½" (6cm)





Nemesia Seventh Heaven



Seventh Heaven Pink NEM106



Seventh Heaven White NEM101



Seventh Heaven Deep Blue NEM102



Seventh Heaven Lavender Bic NEM107



Seventh Heaven Bicolour NEM107

#### **Seventh Heaven**

F1 Nemesia

Featuring the first bicolour of its kind from seed, Seventh Heaven brings the performance of vegetative varieties into an easier to handle seed format. Seventh Heaven has denser and better branched foliage and larger flowers than other seed varieties. Selected colours also have the added benefit of a very sweet fragrance.

Seed Form Seed Count Garden Height Garden Spread Flower Pelleted 170,000/oz - 6,000/g 12 - 14" (30 - 35cm) 14 - 16" (35 - 40cm) ½ - ¾" (1 - 1½cm)





Avalon® Mixed NIC900



Avalon® Appleblossom NIC903



Avalon<sup>®</sup> Lime Purple Bicolour NIC904



Avalon® Red NIC902



Avalon® Lime NIC906



Avalon® Pink Picotee NIC908



Avalon® White NIC907

Avalon®
F1 Nicotiana

Compact, branching and uniform, Avalon<sup>®</sup> is great for plug and pack production but also has added vigour for improved garden performance. These combined characteristics make Avalon<sup>®</sup> the perfect choice for growers without compromising the performance for the home gardener.

Seed Form Seed Count Garden Height Garden Spread Flower

Pelleted, Natural, Elitech 312,000/oz - 11,000/g 12" (30cm) 12" (30cm) 2" (4cm)





Perfume Mixed NIC450



Perfume Blue NIC426



Perfume Antique Lime NIC434



Perfume Deep Purple NIC433



Perfume Lime NIC444



Perfume Red NIC431



Perfume