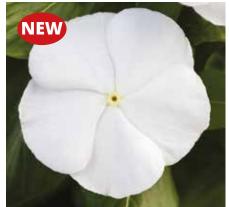

- 12" (25 - 30cm) 10 - 12" (25 - 30cm) 6 - 8" (15 - 20cm)





Sizzler Purple SAL622



Sizzler Red SAL610



Sizzler Burgundy SAL615



Sizzler Burgundy Halo SAL656



Sizzler Salmon SAL632

#### **Sizzler** Salvia splendens

Sizzler has been designed and bred with the grower in mind: compact, early floweriing and uniform across the colours, with short, dense flower spikes for a longer shelf life. Sizzler is available in 5 colours and a formula mix.

Seed Form Seed Count Garden Height Garden Spread Natural, Elitech 8,000/oz - 285/g 8 - 10" (20 - 25cm) 8 - 10" (20 - 25cm) 8" (20cm)



# Blockbuster



Blockbuster Peppermint VIN732



Blockbuster Dark Red VIN729



Blockbuster Burgundy VIN722



Blockbuster Crimson VIN725



Blockbuster Apricot VIN721



Blockbuster Icy Watermelon VIN730



Blockbuster White VIN740



Blockbuster Red with Eye VIN738



Blockbuster Punch VIN733



Blockbuster Purple VIN735

## **Blockbuster**

F1 Vince

Floranova's latest breeding has focused on flower size!

This exciting new series of 10 colours brings all of the attributes you would expect from Floranova Vinca, but with huge flowers!

Blockbuster has a compact, well branched habit as seen with Vitesse, but with much larger flowers that maintain their well rounded form. The flowers are capable of reaching 5.5-6cm, even in extreme conditions. The colour intensity of Blockbuster is much greater, even in full sun conditions.

Seed Form Seed Count Garden Height Garden Spread Flower Natural, Elitech 15,500/oz - 550/g 10 - 12" (25 - 30cm) 12 - 16" (30 - 40cm) 1½ - 2" (5 - 6cm)





Vitesse Rose