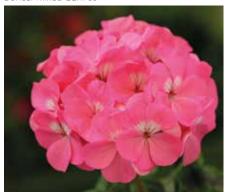

R815



Divas Star GER191



Divas Red Picotee GER820

### Divas

F1 Geranium

Divas are a range of novel colours with real wow factor. Breakthrough genetics provide unique colours for something a little out of the ordinary.

Seed Form Seed Count Garden Height Garden Spread Flower Scarified, Coated 6,250/oz - 220/g 12 - 14" (30 - 35cm) 10 - 12" (25 - 30cm) 4 - 5" (10 - 12cm)



### **Moulin Rouge**

F1 Geranium

Moulin Rouge is the best option available for landscaping. Large flower heads and vigorous plants mean that planting densities can be decreased with no reduction in the visual appeal.

Seed Form Seed Count Garden Height Garden Spread Flower Scarified, Coated 6,250/oz - 220/g 12 - 16" (30 - 40cm) 12 - 14" (30 - 35cm) 5 - 6" (12 - 15cm)



Moulin Rouge GER205



Dancer Mixed GER769



Dancer Deep Rose GER302



Dancer Orange GER770



Dancer White GER761



Dancer Red GER776



Dancer Pink GER307



Dancer Salmon GER305



Dancer Star GER773

#### **Dancer** F2 Geranium

Dancer is perfect for high volume, low cost production. Available in six key colours, Dancer has exceptional uniformity and seed quality for an F2 Geranium. Dancer is suitable for pack production but with the vigour to perform in the landscape.

High quality F2 separate colours.

Seed Form Seed Count Garden Height Garden Spread Flower



Cabaret Mixed GER760

### Cabaret

F2 Geranium

Superb seed quality, plug uniformity and garden performance make Cabaret the best choice for high volume Geranium production. Quality like Cabaret should cost more! 100–110 days from sowing to flower.

The number one cho