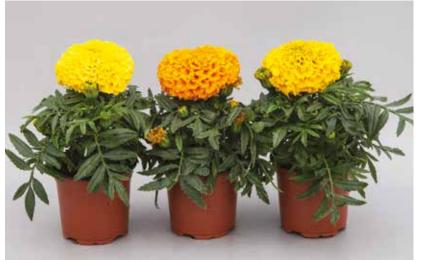

) 14 - 16" (35 - 40cm) 1½" (4cm)





Zenith Deep Orange MAR653



Zenith Golden Yellow MAR651



Zenith Lemon Yellow MAR650



Zenith Orange MAR67



Zenith Red & Gold MAR652



Zenith Red MAR695



Zenith Yellow MAR681

### **Zenith**

F1 Triploid Marigold

This unique Afro-French hybrid (triploid) has more branching, more flowers, more heat tolerance and more rain tolerance. With no seed set, Zenith requires no dead heading to maintain its phenomenal flower power all Summer long.

Seed Form Seed Count Garden Height Garden Spread Flower Clipped, Coated 9,200/oz - 325/g 14" (35cm) 14" (35cm) 2 - 3" (5 - 8cm)





Cheerleader Orange MAR583



Cheerleader Gold MAR582



Cheerleader Orange MAR583



Cheerleader Yellow MAR581



Cheerleader Yellow MAR581

**Cheerleader** F1 African Marigold



Seed Form Seed Count Garden Height Garden Spread Flower

Cheerleader is a new early flowering F1 hybrid African Marigold with very compact but robust foliage. The large weather resistant blooms are held strongly above the very well branched foliage, leading to a prolific display of colour in beds or containers. The 3 colours are uniformly early into bloom, making them perfect for pot or pack production.

Clipped, Coated 12,740/oz - 450/g 8 - 10" (20 - 25cm) 14 - 18" (35 - 45cm) 4 - 41/2" (10 - 11cm)





Dune Mixed MAR160



Dune Yellow MAR162



Dune Gold MAR163



Dune Orange MAR161

### **Dune** African Marigold

Dune is an early blooming, intermediate African Marigold. Offering exceptional value for money, its fully double flowers have a unique flatter form, delivering excellent weat