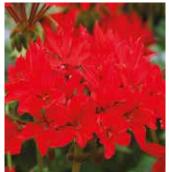

- 4cm)



**NEW** Reach Out Light Purple GER989



**NEW** Reach Out Hot Pink GER977



**NEW** Reach Out White GER987



**NEW** Reach Out Red GER988





Inspire Mixed GER030



Inspire Scarlet GER032



Inspire White GER039



Inspire Appleblossom GER034



Inspire Rose GER031



Inspire Salmon GER033

# **Inspire** *F1 Geranium*

Inspire is unique in the world of seed raised Geranium due to its early and prolonged flowering. A superb product for large scale commercial operations where turnaround on the nursery or a show of colour at point of sale is paramount.

Seed Form Seed Count Garden Height Garden Spread Flower Scarified, Coated 6,250/oz - 220/g 10 - 12" (25 - 30cm) 9 - 10" (23 - 25cm) 3 - 4" (8 - 10cm)





Quantum Mixed GER600



Quantum Red GER601



Quantum Light Pink GER61



Quantum Red GER60



Quantum Salmon Improved GER611

# **Quantum** *F1 Geranium*

This unique F1 Geranium has outstanding heat tolerance and long flowering in regions with high temperatures. The attractive star-shaped flowers are less prone to shattering therefore giving a great display of colour for much longer. With the added attraction of serrated foliage, this new variety really can add something new to your assortment.

Seed Form Seed Count Garden Height Garden Spread Flower Scarified, Coated 6,250/oz - 220/g 12 - 16" (30 - 40cm) 12 - 16" (30 - 40cm) 4 - 5" (10 - 12cm)





**NEW** Horizon New Star GER193



Horizon Neon Rose GER844



Horizon Lavender GER830



Horizon Light Salmon GER803



Horizon Violet GER845

**Horizon** 



Horizon Appleblossom GER829



Horizon Red (PBR EU)