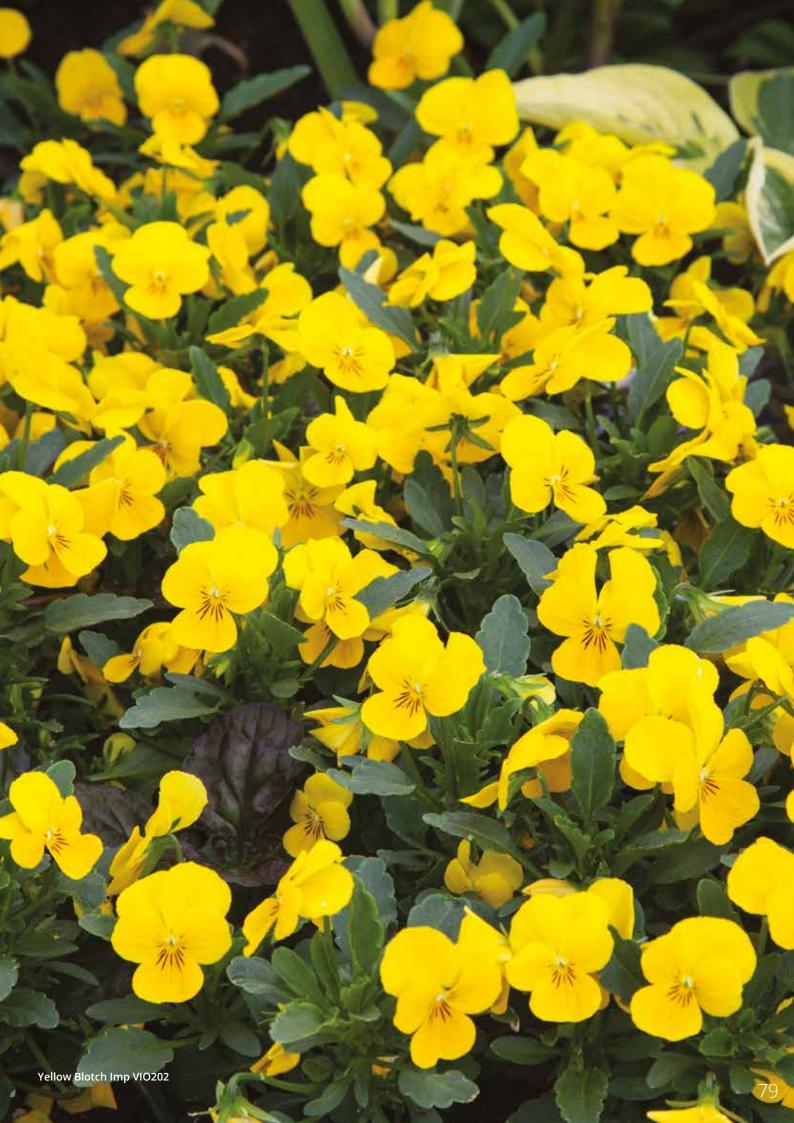

rple VIO210



**New** Bel Viso Marina Imp VIO225



Bel Viso Padparadja VIO183



Bel Viso Lemon Yellow VIO185



**New** Bel Viso Yellow Blotch Imp VIO202



Bel Viso Lavender Beacon VIO197





Bel Viso Golden Yellow VIO184

#### **Bel Viso** F1 Viola

Viola Bel Viso has been selected for precision performance in Autumn and Spring. Earlier and more uniform in Spring than its rivals, producing large showy blooms on a compact, tidy branching habit. In Autumn, Bel Viso is very uniform in flowering time and habit and easy to control even in warm conditions.

Perfect for pot or pack production and available in a vibrant range of colours.

Seed Form Seed Count Garden Height Garden Spread Flower

Natural, Primed 35,400/oz - 1,250/g 5 - 7" (13 - 18cm) 4 - 6" (10 - 15cm) 1¼ - 1½" (3 - 4cm)









Tiger Eye Red VIO211



Tiger Eye Yellow VIO181



Tiger Eye Red VIO211



Tiger Eye Yellow VIO181

## **Tiger Eye** F1 Viola

Floranova has markedly improved the performance of Viola Tiger Eye and also added and a new colour and a striking mix. Earlier flowering, much improved plant habit and better seed quality now means this unique colour can be grown alongside the mainstream Viola and Pansy crops. An absolute must for any Halloween promotion.

Seed Form Seed Count Garden Height Garden Spread Flower Natural, Primed 28,500/oz - 1,000/g 5 - 7" (13 - 18cm) 4 - 6" (10 - 15cm) 1¼ - 1½" (3 - 4cm)





Sugar Rush Orange WAL127



Sugar Rush Yellow WAL115



Sugar Rush Red WAL124



Bounty Yellow WAL109



Sugar Rush Purple Bicolour WAL113



Sugar Rush Primrose WAL112



Bounty Primrose WA