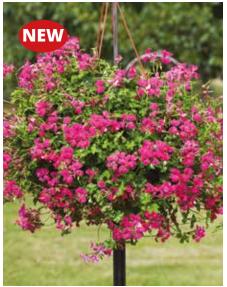

orm Seed Count Garden Height Garden Spread Flower Natural 4,200/oz - 150/g 18 - 26" (55 - 65cm) 20 - 24" (50 - 60cm) 4" (10cm)



Apollo Mixed COS110





**NEW** Reach Out Pink GER990



**NEW** Reach Out Lilac Bicolour GER976

#### **Reach Out**

F1 Ivy Leaf Geranium

A brand new series of F1 lvy Leaf Geranium. Early to flower and easier to produce than competing varieties due to its compact habit and short internodes. The Reach Out series produces a full canopy of flowers all over the plant and does not get 'tangled up' in production like other varieties. Superb landscape, container & basket performance.

Seed Form Seed Count Garden Height Garden Spread Flower Scarified 5,700/oz - 200/g 6 - 8" (15 - 20cm) 10 - 14" (25 - 35cm) 1¼ - 1½" (3 - 4cm)



**NEW** Reach Out Light Purple GER989



**NEW** Reach Out Hot Pink GER977



**NEW** Reach Out White GER987



**NEW** Reach Out Red GER988





Inspire Mixed GER030



Inspire Scarlet GER032



Inspire White GER039



Inspire Appleblossom GER034



Inspire Rose GER031



Inspire Salmon GER033

# **Inspire** *F1 Geranium*

Inspire is unique in the world of seed raised Geranium due to its early and prolonged flowering. A superb product for large scale commercial operations where turnaround on the nursery or a show of colour at point of sale is paramount.

Seed Form Seed Count Garden Height Garden Spread Flower Scarified, Coated 6,250/oz - 220/g 10 - 12" (25 - 30cm) 9 - 10" (23 - 25cm) 3 - 4" (8 - 10cm)





Quantum Mixed GER600



Quantum Red GER601



Quantum Light Pink GER61



Quantum Red GER60



Quantum Salmon Improved GER