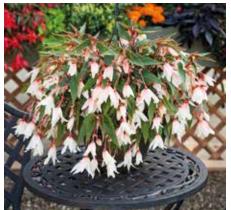

ackle & Pop Mixed ANT600



Crackle & Pop Red Bic ANT611



Crackle & Pop Purple ANT613





Crackle & Pop Orange ANT606 Crackle & Pop Mixed ANT600



Crackle & Pop Yellow ANT604



Crackle & Pop White ANT601



Crackle & Pop Lav Bic ANT614



Crackle & Pop (R) makes a more compact and sturdy plant

### Crackle & Pop F1 Antirrhinum

Crackle & Pop is an early flowering dwarf snapdragon with strong pack, pot & garden performance. The well branched plants are covered by well formed flower spikes which bloom in a very tight flowering window.

Seed Form Seed Count Garden Height Garden Spread Flower

Natural 181,100/oz - 6,400/g 6 - 10" (15 - 25cm) 10 - 12" (25 - 30cm) 1" (3cm)



Crackle & Pop Red ANT609



Crackle & Pop (R) makes a more compact and sturdy plant





Bossa Nova® Yellow BOL209



Bossa Nova® Pure White BOL206



Bossa Nova® Ivory BOL207



Bossa Nova® Rose BOL205



Bossa Nova® Red BOL204



Bossa Nova® Pink Glow BOL211



Bossa Nova® Orange BOL201

# Bossa Nova<sup>®</sup>

F1 Begonia

Begonia Bossa Nova<sup>®</sup> brings the carnival to your containers. Full of flower and available in a range of 7 bright colours, Bossa Nova<sup>®</sup> is sure to add a new dimension to your bedding displays.

Brilliant blooms cover the plant from late Spring until first frost and the well branched plants look stunning in a large container or hanging basket, either singly or as part of a combo.

Available as pelleted seed, Bossa Nova<sup>®</sup> is the economical alternative to cutting raised Begonia. The large flowers and nonstop flowering makes Bossa Nova<sup>®</sup> a great