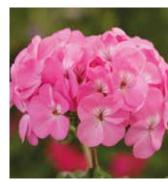

250/oz - 220/g 10 - 12" (25 - 30cm) 9 - 10" (23 - 25cm) 3 - 4" (8 - 10cm)





Quantum Mixed GER600



Quantum Red GER601



Quantum Light Pink GER61



Quantum Red GER60



Quantum Salmon Improved GER611

# **Quantum** *F1 Geranium*

This unique F1 Geranium has outstanding heat tolerance and long flowering in regions with high temperatures. The attractive star-shaped flowers are less prone to shattering therefore giving a great display of colour for much longer. With the added attraction of serrated foliage, this new variety really can add something new to your assortment.

Seed Form Seed Count Garden Height Garden Spread Flower Scarified, Coated 6,250/oz - 220/g 12 - 16" (30 - 40cm) 12 - 16" (30 - 40cm) 4 - 5" (10 - 12cm)





**NEW** Horizon New Star GER193



Horizon Neon Rose GER844



Horizon Lavender GER830



Horizon Light Salmon GER803



Horizon Violet GER845

**Horizon** 



Horizon Appleblossom GER829



Horizon Red (PBR EU) GER841

Horizon Pure White GER811



Horizon Orange GER828





Horizon Rose GER831



varieties and reduces production costs with a lesser requirement for PGR applications. Horizon is the grower's first choice for high density pot and pack production due to its earliness, uniformity and short, sturdy flower stems. The wider range of colours offers greater choice than competing varieties. In the landscape or container, Horizon's 360° branching and hybrid vigour makes for a stunning display into late Summer.

New for 2018 - Horizon New Star - an extremely popular novelty colour now improved to match the series extremely well.



Horizon Deep