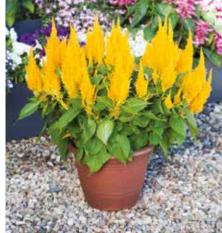

0/oz - 170,000/g 12 - 16" (30 - 40cm) 16 - 20" (40 - 50cm) 1¼ - 1½" (3 - 4cm)





Costa Mixed CAL100



Costa Light Yellow CAL101



Costa Yellow CAL103



Costa Orange CAL102

### **Costa** *Calendula*

Costa is a dwarf and well branched variety with excellent uniformity and flower size compared to existing varieties. Due to its earliness, Costa is an ideal companion plant to sell in Spring alongside Viola and Pansy. Available as 3 separate colours and as a formula mix, Costa is perfect for 9cm – 13cm pot production.

Seed Form Seed Count Garden Height Garden Spread Flower Natural 4,200/oz - 150/g 10 - 12" (25 - 30cm) 10 - 12" (25 - 30cm) 2 - 3" (5 - 8cm)





**NEW** Bright Sparks Burgundy CEL207



Bright Sparks Scarlet (left) compared with Arabona Red



Bright Sparks Scarlet CEL201



Bright Sparks Yellow CEL202



Bright Sparks Deep Rose CEL203

### **Bright Sparks**

Celosia

An outstanding new variety with very large intense coloured plumes. Unrivalled in colour, early to flower and with greater branching which leads to more flowers per plant. Bred to withstand heat and humidity without fading in colour, this variety makes an outstanding landscape or container plant

Seed Form Seed Count Garden Height Garden Spread Flower Natural 48,500/oz - 1,700/g 14 - 18" (35 - 45cm) 10 - 12" (25 - 30cm) 6 - 8" (15 - 20cm)





Apollo Lovesong COS211



Apollo White COS111



Apollo Carmine COS113



Apollo Pink COS112

# **Apollo** *Cosmos*

Apollo brings great benefits for growers, retailers and consumers alike. The naturally dwarf habit and shorter internodes makes for a bett