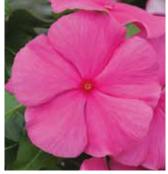

sse White VIN405



Vitesse Rose Morn VIN442



Vitesse Peppermint VIN401



Vitesse Rose VIN404



Vitesse Orchid VIN409



The first full series of F1 Vinca on the market, Vitesse continues to lead the way for performance, seed quality and colour range. Vitesse has a dense and well branched habit, even as a young plant, making it easier to control. In the garden it has strong disease tolerance and maintains better flower quality than competing varieties. Vitesse should be your first choice for pot production!

Seed Form Seed Count Garden Height Garden Spread Flower

Natural, Elitech 15,500/oz - 550/g 12 - 14" (30 - 35cm) 12 - 16" (30 - 40cm) 1½-2" (5 - 6cm)







Cobra Rose Eye VIN621



Cobra Orchid Eye VIN607



Cobra True Red VIN614



Cobra Orange VIN618



Cobra Peppermint VIN609



Cobra Rose VIN620



Cobra Apricot Improved VIN622

Cobra is a compact mounding series bred specifically for pack use. With large flowers, exceptional disease tolerance and the ability to perform well in sub-optimal conditions. Cobra has the ability to perform for the grower and the consumer.



Cobra Red VIN619



Cobra Purple Eye VIN608





Cobra Red Eye VIN613

Seed Count Garden Height Garden Spread Flower

Seed Form

Cobra F1 Vinca



Cobra Passion Fruit VIN602





**New** Yellow Blotch Imp VIO202



**New** Bel Viso Yellow Imp VIO212



Bel Viso Violet Beacon VIO198



Bel Viso Bright Purple VIO210



**New** Bel Viso Marina Imp VIO225



Bel Viso Padparadja VIO183



Bel Viso Lemon Yellow VIO185



**New** Bel Viso Yellow Blotch Imp VIO202



Bel Viso Lavender Beacon VIO197