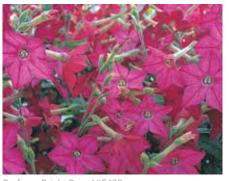

blossom NIC903



Avalon<sup>®</sup> Lime Purple Bicolour NIC904



Avalon® Red NIC902



Avalon® Lime NIC906



Avalon® Pink Picotee NIC908



Avalon® White NIC907

Avalon®
F1 Nicotiana

Compact, branching and uniform, Avalon<sup>®</sup> is great for plug and pack production but also has added vigour for improved garden performance. These combined characteristics make Avalon<sup>®</sup> the perfect choice for growers without compromising the performance for the home gardener.

Seed Form Seed Count Garden Height Garden Spread Flower

Pelleted, Natural, Elitech 312,000/oz - 11,000/g 12" (30cm) 12" (30cm) 2" (4cm)





Perfume Mixed NIC450



Perfume Blue NIC426



Perfume Antique Lime NIC434



Perfume Deep Purple NIC433



Perfume Lime NIC444



Perfume Red NIC431



Perfume White NIC430



Perfume Bright Rose NIC429

## **Perfume** F1 Nicotiana

Bred for improved disease tolerance and garden performance, Perfume is a breakthrough in the suitability of Nicotiana for landscape use. Vigorous, well branched plants with a mass of upward facing blooms thrive Summer long.

Seed Form Seed Count Garden Height Garden Spread Flower Pelleted, Natural 283,500/oz - 10,000/g 16 - 20" (40 - 50cm) 12 - 15" (30 - 40cm) 1 - 1½" (3 - 4cm)







Magnum® Red Blotch PAN



Magnum® Yellow Blotch PAN580



Magnum® Scarlet Shades PAN582





Magnum® Yellow PAN575



Magnum<sup>®</sup> Blue Blotch PAN584

Magnum<sup>®</sup> Clear Blue PAN573 **Magnum**<sup>®</sup> F1 Pansy

branching habit is maintained in hot or cold temperature extremes and even in lower light conditions providing full flower per