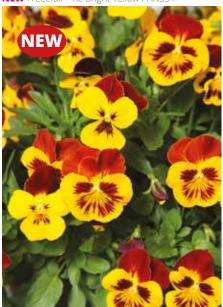

ce season long. Its large flowers are carried on short stems above a well branched, full bodied yet compact plant.

Magnum  $^{\circledR}$  is particularly attractive in a 4" (10cm) pot.

Uniquely designed to remain compact but freely branching, Magnum® resists stretching even at higher temperatures.

Seed Form Seed Count Garden Height Garden Spread Natural, Primed 21,500/oz - 760/g 6 - 8" (15 - 20cm) 6 - 8" (15 - 20cm) 3" (8cm)



Magnum® White Blotch PAN581



Magnum® Orange PAN576



Magnum® Purple Bicolour PAN588



Magnum<sup>®</sup> Red Wing PAN579



Magnum<sup>®</sup> Lilac Shades PAN586



Magnum® Beaconsfield PAN571



Magnum® Primrose PAN577



Magnum® Porcelain Shades PAN583



**NEW** Freeefall® XL Golden Yellow PAN336



**NEW** Freeefall<sup>®</sup> XL Bright Yellow PAN331



**NEW** Freeefall® XL Red Wing PAN333



**NEW** Freeefall<sup>®</sup> XL Purple Face PAN332



**NEW** Freeefall® XL Azure Blue PAN327

## Freefall<sup>®</sup>XL

F1 Pansy

Pansy Freefall® XL has the same great habit as the original Freefall series but has the added benefit of much larger flowers. XL is easy for growers thanks to its non-tangling habit and 10-14 day earlier flowering in Spring than Cool Wave. Perfect for hanging baskets, containers or even ground cover, Freefall® XL will flower prolifically all over the plant.

Seed Form Seed Count Garden Height Garden Spread Flower Natural, Primed 36,900/oz - 1,300/g 4 - 7" (10 - 18cm) 14 - 22" (35 - 55cm) 2 - 2½" (5 - 6cm)









Freeefall® Deep Violet PAN308



Freeefall® Marina PAN316



Freeefall® Cream PAN312



Freeefall® Golde