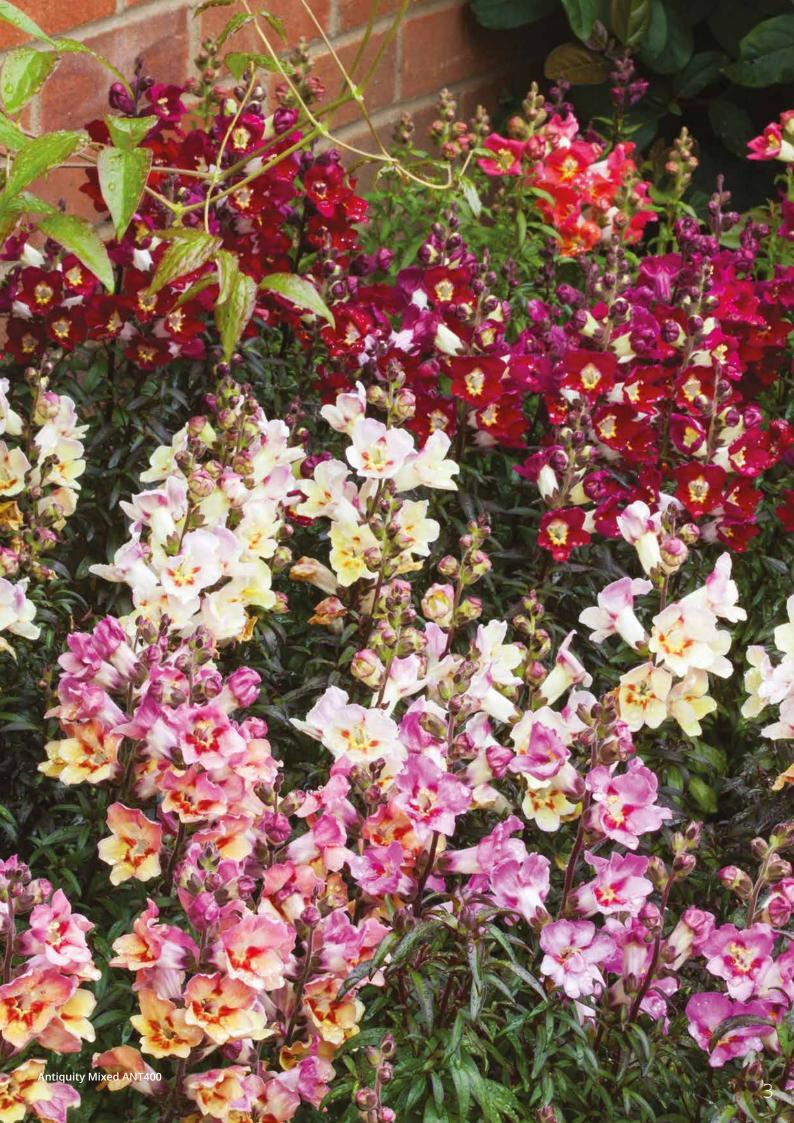

Form Seed Count Garden Height Garden Spread Flower Coated, Natural 71,000/oz - 2,500/g 5 - 6" (13 - 15cm) 12 - 16" (30 - 40cm) ¼" (½cm)



Antiquity Red Bicolour ANT406



Antiquity Lemon ANT405



Antiquity Orange Bicolour ANT407



Antiquity Red ANT403



Antiquity Purple ANT404

# Antiquity

Antirrhinum Antiquity is an open flowered series which is ideally suited to larger containers or garden borders. Antiquity has extremely robust foliage and great branching, resulting in outstanding garden performance. The improved branching also makes this variety much more suitable for Summer and Autumn production, where it fills the pot better before flowering.

Seed Form Seed Count Garden Height Garden Spread Flower Natural 212,500/oz - 7,500/g 9 - 11" (23 - 28cm) 14 - 16" (35 - 40cm) 1½" (3cm)





Crackle & Pop Mixed ANT600



Crackle & Pop Red Bic ANT611



Crackle & Pop Purple ANT613





Crackle & Pop Orange ANT606 Crackle & Pop Mixed ANT600



Crackle & Pop Yellow ANT604



Crackle & Pop White ANT601



Crackle & Pop Lav Bic ANT614



Crackle & Pop (R) makes a more compact and sturdy plant

### Crackle & Pop F1 Antirrhinum

Crackle & Pop is an early flowering dwarf snapdragon with strong pack, pot & garden performance. The well branched plants are covered by well formed flower spikes which bloom in a very tight flowering window.

Seed Form Seed Count Garden Height Garden Spread Flower

Natural 181,100/oz - 6,400/g 6 - 10" (15 - 25cm) 10 - 12" (25 - 30cm) 1" (3cm)



Crackle & Pop Red ANT609



Crackle & Pop (R) makes a more compact and sturdy plant





Bossa Nova® Yellow BO