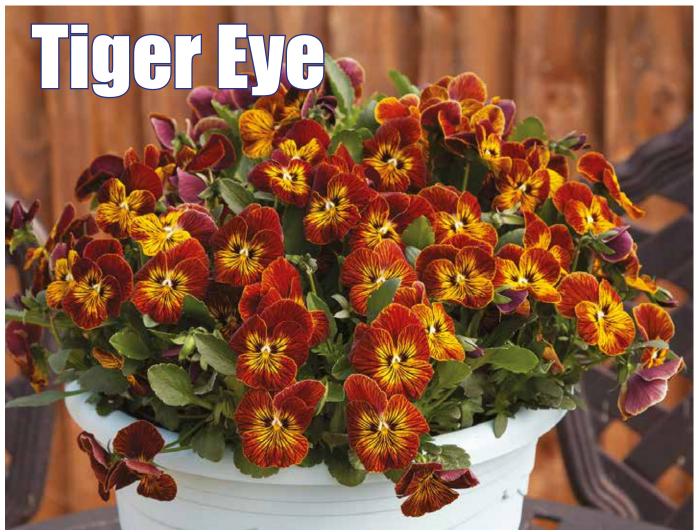

le VIO210



**New** Bel Viso Marina Imp VIO225



Bel Viso Padparadja VIO183



Bel Viso Lemon Yellow VIO185



**New** Bel Viso Yellow Blotch Imp VIO202



Bel Viso Lavender Beacon VIO197





Bel Viso Golden Yellow VIO184

#### **Bel Viso** F1 Viola

Viola Bel Viso has been selected for precision performance in Autumn and Spring. Earlier and more uniform in Spring than its rivals, producing large showy blooms on a compact, tidy branching habit. In Autumn, Bel Viso is very uniform in flowering time and habit and easy to control even in warm conditions.

Perfect for pot or pack production and available in a vibrant range of colours.

Seed Form Seed Count Garden Height Garden Spread Flower

Natural, Primed 35,400/oz - 1,250/g 5 - 7" (13 - 18cm) 4 - 6" (10 - 15cm) 1¼ - 1½" (3 - 4cm)









Tiger Eye Red VIO211



Tiger Eye Yellow VIO181



Tiger Eye Red VIO211



Tiger Eye Yellow VIO181

## **Tiger Eye** F1 Viola

Floranova has markedly improved the performance of Viola Tiger Eye and also added and a new colour and a striking mix. Earlier flowering, much improved plant habit and better seed quality now means this unique colour can be grown alongside the mainstream Viola and Pansy crops. An absolute must for any Halloween promotion.

Seed Form Seed Count Garden Height Garden Spread Flower Natural, Primed 28,500/oz - 1,000/g 5 - 7" (13 - 18cm) 4 - 6" (10 - 15cm) 1¼ - 1½" (3 - 4cm)





Sugar Rush Orange WAL127



Sugar Rush Yellow WAL115



Sugar Rush Red WAL124



Bounty Yellow WAL109



Sugar Rush Purple Bicolour WAL113



Sugar Rush Primrose WAL112



Bounty Primrose WAL1