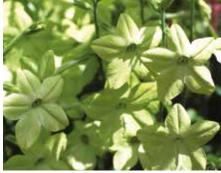

- 40cm) ½ - ¾" (1 - 1½cm)





Avalon® Mixed NIC900



Avalon® Appleblossom NIC903



Avalon<sup>®</sup> Lime Purple Bicolour NIC904



Avalon® Red NIC902



Avalon® Lime NIC906



Avalon® Pink Picotee NIC908



Avalon® White NIC907

Avalon®
F1 Nicotiana

Compact, branching and uniform, Avalon<sup>®</sup> is great for plug and pack production but also has added vigour for improved garden performance. These combined characteristics make Avalon<sup>®</sup> the perfect choice for growers without compromising the performance for the home gardener.

Seed Form Seed Count Garden Height Garden Spread Flower

Pelleted, Natural, Elitech 312,000/oz - 11,000/g 12" (30cm) 12" (30cm) 2" (4cm)





Perfume Mixed NIC450



Perfume Blue NIC426



Perfume Antique Lime NIC434



Perfume Deep Purple NIC433



Perfume Lime NIC444



Perfume Red NIC431



Perfume White NIC430



Perfume Bright Rose NIC429

## **Perfume** F1 Nicotiana

Bred for improved disease tolerance and garden performance, Perfume is a breakthrough in the suitability of Nicotiana for landscape use. Vigorous, well branched plants with a mass of upward facing blooms thrive Summer long.

Seed Form Seed Count Garden Height Garden Spread Flower Pelleted, Natural 283,500/oz - 10,000/g 16 - 20" (40 - 50cm) 12 - 15" (30 - 40cm) 1 - 1½" (3 - 4cm)







Magnum® Red Blotch PAN



Magnum® Yellow Blotch PAN580



Magnum® Scarlet Shades PAN582





Magnum® Yellow PAN575



Magnum<sup>®</sup> Blue Blotch PAN584

Magnum<sup>®</sup> Clear Blue PAN573 **Magnum**<sup>®</sup> F1 Pansy

branching habit is maintained in hot or cold temperature