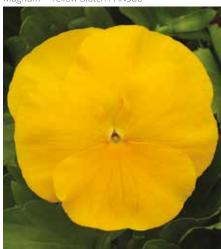

Pelleted, Natural, Elitech 312,000/oz - 11,000/g 12" (30cm) 12" (30cm) 2" (4cm)





Perfume Mixed NIC450



Perfume Blue NIC426



Perfume Antique Lime NIC434



Perfume Deep Purple NIC433



Perfume Lime NIC444



Perfume Red NIC431



Perfume White NIC430



Perfume Bright Rose NIC429

## **Perfume** F1 Nicotiana

Bred for improved disease tolerance and garden performance, Perfume is a breakthrough in the suitability of Nicotiana for landscape use. Vigorous, well branched plants with a mass of upward facing blooms thrive Summer long.

Seed Form Seed Count Garden Height Garden Spread Flower Pelleted, Natural 283,500/oz - 10,000/g 16 - 20" (40 - 50cm) 12 - 15" (30 - 40cm) 1 - 1½" (3 - 4cm)







Magnum® Red Blotch PAN



Magnum® Yellow Blotch PAN580



Magnum® Scarlet Shades PAN582





Magnum® Yellow PAN575



Magnum<sup>®</sup> Blue Blotch PAN584

Magnum<sup>®</sup> Clear Blue PAN573 **Magnum**<sup>®</sup> F1 Pansy

branching habit is maintained in hot or cold temperature extremes and even in lower light conditions providing full flower performance season long. Its large flowers are carried on short stems above a well branched, full bodied yet compact plant.

Magnum  $^{\circledR}$  is particularly attractive in a 4" (10cm) pot.

Uniquely designed to remain compact but freely branching, Magnum® resists stretching even at higher temperatures.

Seed Form Seed Count Garden Height Garden Spread Natural, Primed 21,500/oz - 760/g 6 - 8" (15 - 20cm) 6 - 8" (15 - 20cm) 3" (8cm)



Magnum® White Blotch PAN581



Magnum® Orange PAN576



Magnum® Purple Bicolour PAN588



Magnum