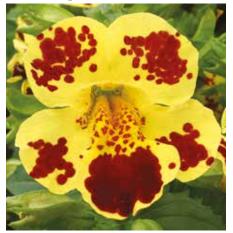

### **Moulin Rouge**

F1 Geranium

Moulin Rouge is the best option available for landscaping. Large flower heads and vigorous plants mean that planting densities can be decreased with no reduction in the visual appeal.

Seed Form Seed Count Garden Height Garden Spread Flower Scarified, Coated 6,250/oz - 220/g 12 - 16" (30 - 40cm) 12 - 14" (30 - 35cm) 5 - 6" (12 - 15cm)

Moulin Rouge GER205

Dancer Mixed GER769

Dancer Deep Rose GER302