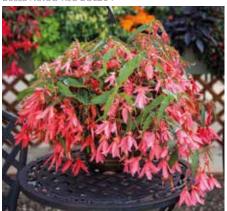

ANT606 Crackle & Pop Mixed ANT600



Crackle & Pop Yellow ANT604



Crackle & Pop White ANT601



Crackle & Pop Lav Bic ANT614



Crackle & Pop (R) makes a more compact and sturdy plant

### Crackle & Pop F1 Antirrhinum

Crackle & Pop is an early flowering dwarf snapdragon with strong pack, pot & garden performance. The well branched plants are covered by well formed flower spikes which bloom in a very tight flowering window.

Seed Form Seed Count Garden Height Garden Spread Flower

Natural 181,100/oz - 6,400/g 6 - 10" (15 - 25cm) 10 - 12" (25 - 30cm) 1" (3cm)



Crackle & Pop Red ANT609



Crackle & Pop (R) makes a more compact and sturdy plant





Bossa Nova® Yellow BOL209



Bossa Nova® Pure White BOL206



Bossa Nova® Ivory BOL207



Bossa Nova® Rose BOL205



Bossa Nova® Red BOL204



Bossa Nova® Pink Glow BOL211



Bossa Nova® Orange BOL201

# Bossa Nova<sup>®</sup>

F1 Begonia

Begonia Bossa Nova<sup>®</sup> brings the carnival to your containers. Full of flower and available in a range of 7 bright colours, Bossa Nova<sup>®</sup> is sure to add a new dimension to your bedding displays.

Brilliant blooms cover the plant from late Spring until first frost and the well branched plants look stunning in a large container or hanging basket, either singly or as part of a combo.

Available as pelleted seed, Bossa Nova<sup>®</sup> is the economical alternative to cutting raised Begonia. The large flowers and nonstop flowering makes Bossa Nova<sup>®</sup> a great choice for any climate but will particularly thrive in warm situations, even where other Begonia have failed.

See