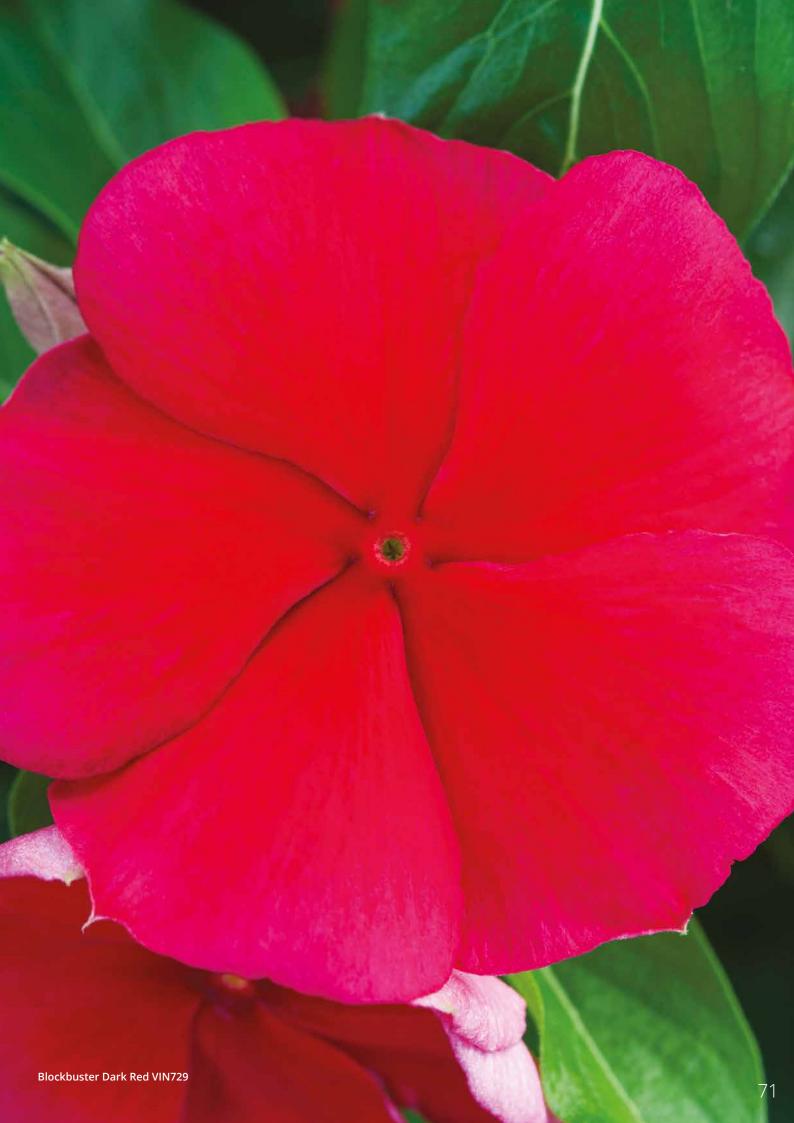

termelon VIN730



Blockbuster White VIN740



Blockbuster Red with Eye VIN738



Blockbuster Punch VIN733



Blockbuster Purple VIN735

## **Blockbuster**

F1 Vince

Floranova's latest breeding has focused on flower size!

This exciting new series of 10 colours brings all of the attributes you would expect from Floranova Vinca, but with huge flowers!

Blockbuster has a compact, well branched habit as seen with Vitesse, but with much larger flowers that maintain their well rounded form. The flowers are capable of reaching 5.5-6cm, even in extreme conditions. The colour intensity of Blockbuster is much greater, even in full sun conditions.

Seed Form Seed Count Garden Height Garden Spread Flower Natural, Elitech 15,500/oz - 550/g 10 - 12" (25 - 30cm) 12 - 16" (30 - 40cm) 1½ - 2" (5 - 6cm)





Vitesse Rose Morn VIN442



Vitesse Orange VIN427



Vitesse Raspberry VIN423





Vitesse Apricot VIN428



Vitesse Purple VIN701



Vitesse Pink VIN605



Vitesse Strawberry Red VIN421



Vitesse Lavender VIN402



Vitesse Lavender Morn VIN441



Vitesse Red with Eye VIN412



Vitesse Red VIN408



Vitesse White VIN405



Vitesse Rose Morn VIN442



Vitesse Peppermint VIN401



Vitesse Rose VIN404



Vitesse Orchid VIN409



The first full series of F1 Vinca on the market, Vitesse continues to lead the way for performance, seed quality and colour range. Vitesse has a dense and well branched habit, even as a young plant, making it easier to control. In the garden it has strong disease tolerance and maintains better flower quality than competing varieties. Vitesse should be your first