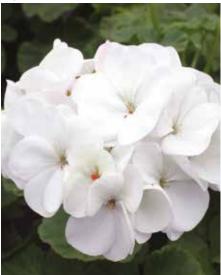

**NEW** Reach Out Pink GER990



**NEW** Reach Out Lilac Bicolour GER976

#### **Reach Out**

F1 Ivy Leaf Geranium

A brand new series of F1 lvy Leaf Geranium. Early to flower and easier to produce than competing varieties due to its compact habit and short internodes. The Reach Out series produces a full canopy of flowers all over the plant and does not get 'tangled up' in production like other varieties. Superb landscape, container & basket performance.

Seed Form Seed Count Garden Height Garden Spread Flower Scarified 5,700/oz - 200/g 6 - 8" (15 - 20cm) 10 - 14" (25 - 35cm) 1¼ - 1½" (3 - 4cm)



**NEW** Reach Out Light Purple GER989



**NEW** Reach Out Hot Pink GER977



**NEW** Reach Out White GER987



**NEW** Reach Out Red GER988





Inspire Mixed GER030



Inspire Scarlet GER032



Inspire White GER039



Inspire Appleblossom GER034



Inspire Rose GER031



Inspire Salmon GER033

# **Inspire** *F1 Geranium*

Inspire is unique in the world of seed raised Geranium due to its early and prolonged flowering. A superb product for large scale commercial operations where turnaround on the nursery or a show of colour at point of sale is paramount.

Seed Form Seed Count Garden Height Garden Spread Flower Scarified, Coated 6,250/oz - 220/g 10 - 12" (25 - 30cm) 9 - 10" (23 - 25cm) 3 - 4" (8 - 10cm)





Quantum Mixed GER600



Quantum Red GER601



Quantum Light Pink GER61



Quantum Red GER60



Quantum Salmon Improved GER611

# **Quantum** *F1 Geranium*

This unique F1 Geranium has outstanding heat tolerance and long flowering in regions with high temperatures. The attracti