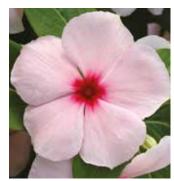

itesse Rose Morn VIN442



Vitesse Peppermint VIN401



Vitesse Rose VIN404



Vitesse Orchid VIN409



The first full series of F1 Vinca on the market, Vitesse continues to lead the way for performance, seed quality and colour range. Vitesse has a dense and well branched habit, even as a young plant, making it easier to control. In the garden it has strong disease tolerance and maintains better flower quality than competing varieties. Vitesse should be your first choice for pot production!

Seed Form Seed Count Garden Height Garden Spread Flower

Natural, Elitech 15,500/oz - 550/g 12 - 14" (30 - 35cm) 12 - 16" (30 - 40cm) 1½-2" (5 - 6cm)







Cobra Rose Eye VIN621



Cobra Orchid Eye VIN607



Cobra True Red VIN614



Cobra Orange VIN618



Cobra Peppermint VIN609



Cobra Rose VIN620



Cobra Apricot Improved VIN622

Cobra is a compact mounding series bred specifically for pack use. With large flowers, exceptional disease tolerance and the ability to perform well in sub-optimal conditions. Cobra has the ability to perform for the grower and the consumer.



Cobra Red VIN619



Cobra Purple Eye VIN608





Cobra Red Eye VIN613

Seed Count Garden Height Garden Spread Flower

Seed Form

Cobra F1 Vinca



Cobra Passion Fruit VIN602





**New** Yellow Blotch Imp VIO202



**New** Bel Viso Yellow Imp VIO212



Bel Viso Violet Beacon VIO198



Bel Viso Bright Purple VIO210



**New** Bel Viso Marina Imp VIO225



Bel Viso Padparadja VIO183



Bel Viso Lemon Yellow VIO185



**New** Bel Viso Yellow Blotch Imp VIO202



Bel Viso Lavender Beacon VIO197





Bel Viso Golden Yello