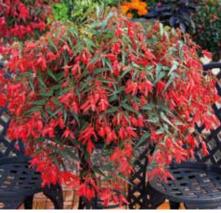

Crackle & Pop Orange ANT606 Crackle & Pop Mixed ANT600



Crackle & Pop Yellow ANT604



Crackle & Pop White ANT601



Crackle & Pop Lav Bic ANT614



Crackle & Pop (R) makes a more compact and sturdy plant

### Crackle & Pop F1 Antirrhinum

Crackle & Pop is an early flowering dwarf snapdragon with strong pack, pot & garden performance. The well branched plants are covered by well formed flower spikes which bloom in a very tight flowering window.

Seed Form Seed Count Garden Height Garden Spread Flower

Natural 181,100/oz - 6,400/g 6 - 10" (15 - 25cm) 10 - 12" (25 - 30cm) 1" (3cm)



Crackle & Pop Red ANT609



Crackle & Pop (R) makes a more compact and sturdy plant





Bossa Nova® Yellow BOL209



Bossa Nova® Pure White BOL206



Bossa Nova® Ivory BOL207



Bossa Nova® Rose BOL205



Bossa Nova® Red BOL204



Bossa Nova® Pink Glow BOL211



Bossa Nova® Orange BOL201

# Bossa Nova<sup>®</sup>

F1 Begonia

Begonia Bossa Nova<sup>®</sup> brings the carnival to your containers. Full of flower and available in a range of 7 bright colours, Bossa Nova<sup>®</sup> is sure to add a new dimension to your bedding displays.

Brilliant blooms cover the plant from late Spring until first frost and the well branched plants look stunning in a large container or hanging basket, either singly or as part of a combo.

Available as pelleted seed, Bossa Nova<sup>®</sup> is the economical alternative to cutting raised Begonia. The large flowers and nonstop flowering makes Bossa Nova<sup>®</sup> a great choice for any climate but will particularly thrive in warm situations, even where other