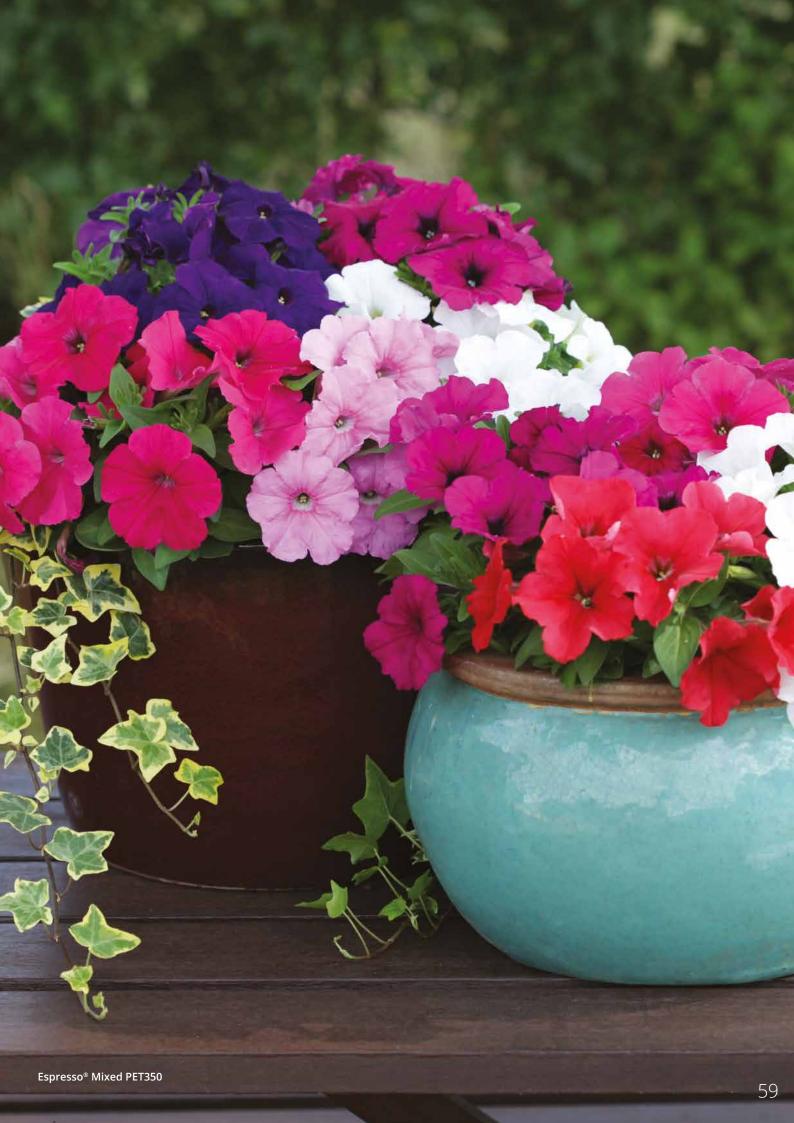

the foliage, making it ideal for pot or pack production.

Seed Form Seed Count Garden Height Garden Spread Flower

**Espresso**® F1 Multiflora Petunia

season.

Seed Form Seed Count Garden Height Garden Spread

A naturally dwarf multiflora
Petunia with good garden vigour.
The non-stretching plant habit
is easier to hold in greenhouse
production and results in superb
shelf life during shipping and at
retail level. In the garden it will
develop into a tidy, low-growing
mound shape which is covered
in flowers that quickly recover

from rain damage to flower continuously throughout the

Natural, Elitech, Pelleted 312,000/oz - 11,000/g 7 - 9" (18 - 23cm) 10 - 12" (25 - 30cm) 4" (10cm)

Natural, Elitech, Pelleted 312,000/oz - 11,000/g 7 - 9" (18 - 23cm) 14 - 16" (35 - 40cm)

2½ - 3" (6 - 8cm)





Popstars Mixed PHL200



NEW Popstars Deep Blue PHL216



Popstars Red PHI 201



Popstars Purple PHL205



Popstars White PHL202



Popstars Rose Eve PHI 207



Popstars Blue PHL211



Popstars Purple Eye PHL204

## **Popstars** F1 Phlox

Naturally dwarf & strong branching, Popstars is a new F1 hybrid Phlox with a fantastic show of single and bicoloured star-shaped flowers. The compact habit with F1 vigour ensures good garden performance and amazing flower power.

Seed Form Seed Count Garden Height Garden Spread Flower Natural 17,600/oz - 620/g 10 - 12" (25 - 30cm) 14 - 16" (25 - 40cm) ¾ - 1¼" (2 - 2½cm)





Sun Daze Mixed POR300



Sun Daze Orange POR301



Sun Daze White POR305



Sun Daze Fuchsia POR304



Sun Daze Fuchsia POR304



Sun Daze Red POR302



Sun Daze Yellow POR303

#