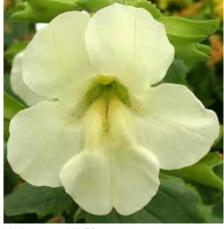

### **Moulin Rouge**

F1 Geranium

Moulin Rouge is the best option available for landscaping. Large flower heads and vigorous plants mean that planting densities can be decreased with no reduction in the visual appeal.

Seed Form Seed Count Garden Height Garden Spread Flower Scarified, Coated 6,250/oz - 220/g 12 - 16" (30 - 40cm) 12 - 14" (30 - 35cm) 5 - 6" (12 - 15cm)

Moulin Rouge GER205

Dancer Mixed GER769

Dancer Deep Rose GER302