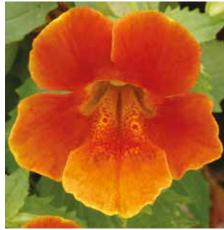

### **Moulin Rouge**

F1 Geranium

Moulin Rouge is the best option available for landscaping. Large flower heads and vigorous plants mean that planting densities can be decreased with no reduction in the visual appeal.

Seed Form Seed Count Garden Height Garden Spread Flower Scarified, Coated 6,250/oz - 220/g 12 - 16" (30 - 40cm) 12 - 14" (30 - 35cm) 5 - 6" (12 - 15cm)

Moulin Rouge GER205

Dancer Mixed GER769

Dancer Deep Rose GER302