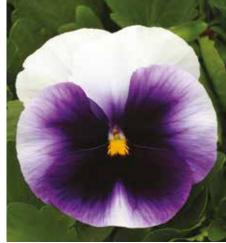

<sup>®</sup> Clear Blue PAN573 **Magnum**<sup>®</sup> F1 Pansy

branching habit is maintained in hot or cold temperature extremes and even in lower light conditions providing full flower performance season long. Its large flowers are carried on short stems above a well branched, full bodied yet compact plant.

Magnum  $^{\circledR}$  is particularly attractive in a 4" (10cm) pot.

Uniquely designed to remain compact but freely branching, Magnum® resists stretching even at higher temperatures.

Seed Form Seed Count Garden Height Garden Spread Natural, Primed 21,500/oz - 760/g 6 - 8" (15 - 20cm) 6 - 8" (15 - 20cm) 3" (8cm)



Magnum® White Blotch PAN581



Magnum® Orange PAN576



Magnum® Purple Bicolour PAN588



Magnum<sup>®</sup> Red Wing PAN579



Magnum<sup>®</sup> Lilac Shades PAN586



Magnum® Beaconsfield PAN571



Magnum® Primrose PAN577



Magnum® Porcelain Shades PAN583



**NEW** Freeefall® XL Golden Yellow PAN336



**NEW** Freeefall<sup>®</sup> XL Bright Yellow PAN331



**NEW** Freeefall® XL Red Wing PAN333



**NEW** Freeefall<sup>®</sup> XL Purple Face PAN332



**NEW** Freeefall® XL Azure Blue PAN327

## Freefall<sup>®</sup>XL

F1 Pansy

Pansy Freefall® XL has the same great habit as the original Freefall series but has the added benefit of much larger flowers. XL is easy for growers thanks to its non-tangling habit and 10-14 day earlier flowering in Spring than Cool Wave. Perfect for hanging baskets, containers or even ground cover, Freefall® XL will flower prolifically all over the plant.

Seed Form Seed Count Garden Height Garden Spread Flower Natural, Pr