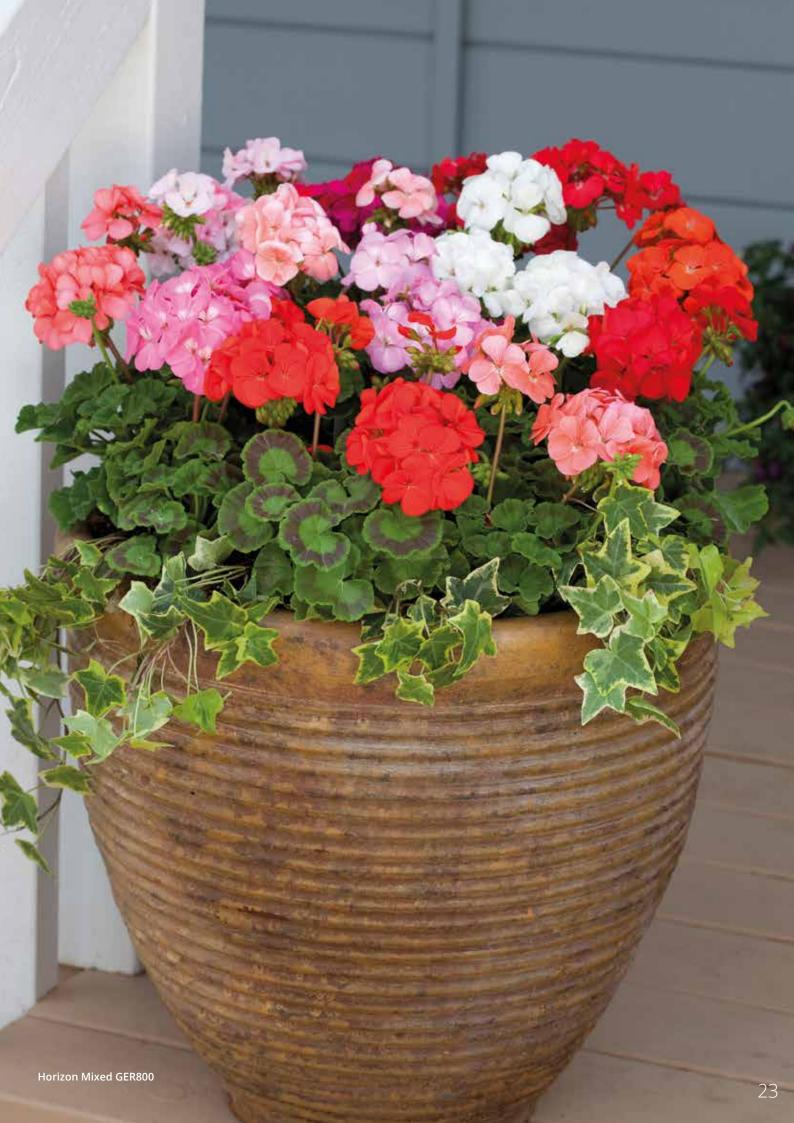

ieties and reduces production costs with a lesser requirement for PGR applications. Horizon is the grower's first choice for high density pot and pack production due to its earliness, uniformity and short, sturdy flower stems. The wider range of colours offers greater choice than competing varieties. In the landscape or container, Horizon's 360° branching and hybrid vigour makes for a stunning display into late Summer.

New for 2018 - Horizon New Star - an extremely popular novelty colour now improved to match the series extremely well.



Horizon Deep Red GER808



Horizon Coral Spice GER833



Horizon Deep Salmon GER805



Horizon Scarlet GER827

Seed Form Garden Height Garden Spread Flower

Scarified, Coated 6,250/oz - 220/g 12 - 14" (30 - 35cm) 10 - 12" (25 - 30cm) 4 - 5" (10 - 12cm)





Divas Raspberry Ripple GER815



Divas Star GER191



Divas Red Picotee GER820

### Divas

F1 Geranium

Divas are a range of novel colours with real wow factor. Breakthrough genetics provide unique colours for something a little out of the ordinary.

Seed Form Seed Count Garden Height Garden Spread Flower Scarified, Coated 6,250/oz - 220/g 12 - 14" (30 - 35cm) 10 - 12" (25 - 30cm) 4 - 5" (10 - 12cm)



### **Moulin Rouge**

F1 Geranium

Moulin Rouge is the best option available for landscaping. Large flower heads and vigorous plants mean that planting densities can be decreased with no reduction in the visual appeal.

Seed Form Seed Count Garden Height Garden Spread Flower Scarified, Coated 6,250/oz - 220/g 12 - 16" (30 - 40cm) 12 - 14" (30 - 35cm) 5 - 6" (12 - 15cm)



Moulin Rouge GE