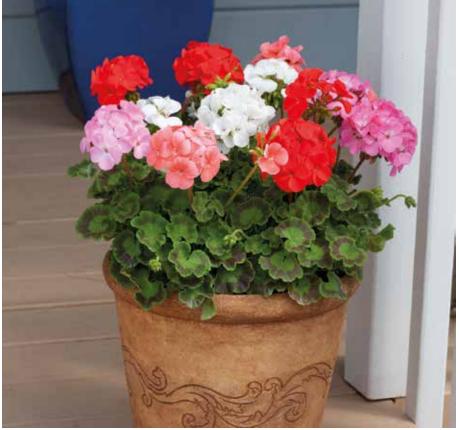

high volume, low cost production. Available in six key colours, Dancer has exceptional uniformity and seed quality for an F2 Geranium. Dancer is suitable for pack production but with the vigour to perform in the landscape.

High quality F2 separate colours.

Seed Form Seed Count Garden Height Garden Spread Flower



Cabaret Mixed GER760

### Cabaret

F2 Geranium

Superb seed quality, plug uniformity and garden performance make Cabaret the best choice for high volume Geranium production. Quality like Cabaret should cost more! 100–110 days from sowing to flower.

The number one choice F2 Mixed Geranium for growers worldwide.

 Seed Form
 Scarified, Coated

 Seed Count
 5,700/oz - 200/g

 Garden Height
 12 - 14" (30 - 35cm)

 Garden Spread
 10 - 12" (25 - 30cm)

 Flower
 4 - 5" (10 - 12cm)



Cabaret Mixed GER760



Honeymoon Deep Red HIB107



**NEW** Honeymoon Rose HIB109



Honeymoon Light Rose HIB104



Honeymoon White with Eye HIB101



Honeymoon Mixed HIB100

## Honeymoon

F1 Hibiscus

Hibiscus Honeymoon is available as 4 distinct colours including the deepest red ever introduced. Honeymoon is a truly eyecatching variety with real shelf appeal. It creates a naturally well branched plant, reaching 2 - 21/2 feet which is ideal for large containers or for planting out directly in the garden. Honeymoon is a very heat tolerant variety and will enjoy a sunny spot in the garden.

Hibiscus responds very well to growth regulators, and with the correct programme will make a very saleable, bushy, flowering plant in as little as 14 weeks from sowing.

Seed Form Seed Count Garden He