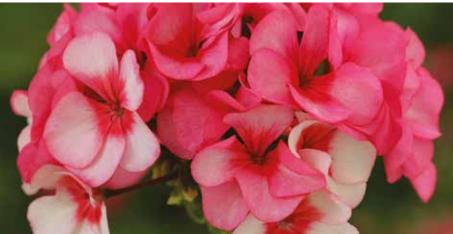

with a lesser requirement for PGR applications. Horizon is the grower's first choice for high density pot and pack production due to its earliness, uniformity and short, sturdy flower stems. The wider range of colours offers greater choice than competing varieties. In the landscape or container, Horizon's 360° branching and hybrid vigour makes for a stunning display into late Summer.

New for 2018 - Horizon New Star - an extremely popular novelty colour now improved to match the series extremely well.



Horizon Deep Red GER808



Horizon Coral Spice GER833



Horizon Deep Salmon GER805



Horizon Scarlet GER827

Seed Form Garden Height Garden Spread Flower

Scarified, Coated 6,250/oz - 220/g 12 - 14" (30 - 35cm) 10 - 12" (25 - 30cm) 4 - 5" (10 - 12cm)





Divas Raspberry Ripple GER815



Divas Star GER191



Divas Red Picotee GER820

### Divas

F1 Geranium

Divas are a range of novel colours with real wow factor. Breakthrough genetics provide unique colours for something a little out of the ordinary.

Seed Form Seed Count Garden Height Garden Spread Flower Scarified, Coated 6,250/oz - 220/g 12 - 14" (30 - 35cm) 10 - 12" (25 - 30cm) 4 - 5" (10 - 12cm)



### **Moulin Rouge**

F1 Geranium

Moulin Rouge is the best option available for landscaping. Large flower heads and vigorous plants mean that planting densities can be decreased with no reduction in the visual appeal.

Seed Form Seed Count Garden Height Garden Spread Flower Scarified, Coated 6,250/oz - 220/g 12 - 16" (30 - 40cm) 12 - 14" (30 - 35cm) 5 - 6" (12 - 15cm)



Moulin Rouge GER205



Dancer Mixed GER769



Danc