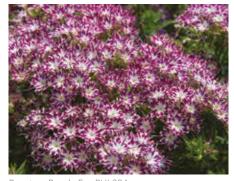

n Height Garden Spread

A naturally dwarf multiflora
Petunia with good garden vigour.
The non-stretching plant habit
is easier to hold in greenhouse
production and results in superb
shelf life during shipping and at
retail level. In the garden it will
develop into a tidy, low-growing
mound shape which is covered
in flowers that quickly recover

from rain damage to flower continuously throughout the

Natural, Elitech, Pelleted 312,000/oz - 11,000/g 7 - 9" (18 - 23cm) 10 - 12" (25 - 30cm) 4" (10cm)

Natural, Elitech, Pelleted 312,000/oz - 11,000/g 7 - 9" (18 - 23cm) 14 - 16" (35 - 40cm)

2½ - 3" (6 - 8cm)





Popstars Mixed PHL200



NEW Popstars Deep Blue PHL216



Popstars Red PHI 201



Popstars Purple PHL205



Popstars White PHL202



Popstars Rose Eve PHI 207



Popstars Blue PHL211



Popstars Purple Eye PHL204

## **Popstars** F1 Phlox

Naturally dwarf & strong branching, Popstars is a new F1 hybrid Phlox with a fantastic show of single and bicoloured star-shaped flowers. The compact habit with F1 vigour ensures good garden performance and amazing flower power.

Seed Form Seed Count Garden Height Garden Spread Flower Natural 17,600/oz - 620/g 10 - 12" (25 - 30cm) 14 - 16" (25 - 40cm) ¾ - 1¼" (2 - 2½cm)





Sun Daze Mixed POR300



Sun Daze Orange POR301



Sun Daze White POR305



Sun Daze Fuchsia POR304



Sun Daze Fuchsia POR304



Sun Daze Red POR302



Sun Daze Yellow POR303

#### **Sun Daze** F1 Portulaca

Sun Daze is a series of compact, well branched, large flowered Portulaca that flowers all over the plant. The neat, mounded habit provides a highly attractiv