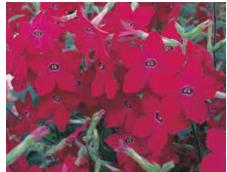

cm)





Avalon® Mixed NIC900



Avalon® Appleblossom NIC903



Avalon<sup>®</sup> Lime Purple Bicolour NIC904



Avalon® Red NIC902



Avalon® Lime NIC906



Avalon® Pink Picotee NIC908



Avalon® White NIC907

Avalon®
F1 Nicotiana

Compact, branching and uniform, Avalon<sup>®</sup> is great for plug and pack production but also has added vigour for improved garden performance. These combined characteristics make Avalon<sup>®</sup> the perfect choice for growers without compromising the performance for the home gardener.

Seed Form Seed Count Garden Height Garden Spread Flower

Pelleted, Natural, Elitech 312,000/oz - 11,000/g 12" (30cm) 12" (30cm) 2" (4cm)





Perfume Mixed NIC450



Perfume Blue NIC426



Perfume Antique Lime NIC434



Perfume Deep Purple NIC433



Perfume Lime NIC444



Perfume Red NIC431



Perfume White NIC430



Perfume Bright Rose NIC429

## **Perfume** F1 Nicotiana

Bred for improved disease tolerance and garden performance, Perfume is a breakthrough in the suitability of Nicotiana for landscape use. Vigorous, well branched plants with a mass of upward facing blooms thrive Summer long.

Seed Form Seed Count Garden Height Garden Spread Flower Pelleted, Natural 283,500/oz - 10,000/g 16 - 20" (40 - 50cm) 12 - 15" (30 - 40cm) 1 - 1½" (3 - 4cm)







Magnum® Red Blotch PAN



Magnum® Yellow Blotch PAN580



Magnum® Scarlet Shades PAN582





Magnum® Yellow PAN575



Magnum<sup>®</sup> Blue Blotch PAN584

Magnum<sup>®</sup> Clear Blue PAN573 **Magnum**<sup>®</sup> F1 Pansy

branching habit is maintained in hot or cold temperature extremes and even in lo