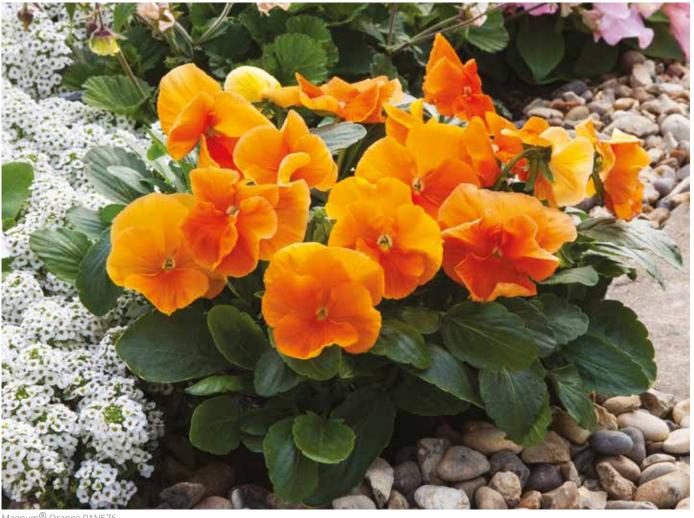

Magnum® Yellow Blotch PAN580



Magnum® Scarlet Shades PAN582





Magnum® Yellow PAN575



Magnum<sup>®</sup> Blue Blotch PAN584

Magnum<sup>®</sup> Clear Blue PAN573 **Magnum**<sup>®</sup> F1 Pansy

branching habit is maintained in hot or cold temperature extremes and even in lower light conditions providing full flower performance season long. Its large flowers are carried on short stems above a well branched, full bodied yet compact plant.

Magnum  $^{\circledR}$  is particularly attractive in a 4" (10cm) pot.

Uniquely designed to remain compact but freely branching, Magnum® resists stretching even at higher temperatures.

Seed Form Seed Count Garden Height Garden Spread Natural, Primed 21,500/oz - 760/g 6 - 8" (15 - 20cm) 6 - 8" (15 - 20cm) 3" (8cm)



Magnum® White Blotch PAN581



Magnum® Orange PAN576



Magnum® Purple Bicolour PAN588



Magnum<sup>®</sup> Red Wing PAN579



Magnum<sup>®</sup> Lilac Shades PAN586



Magnum® Beaconsfield PAN571



Magnum® Primrose PAN577



Magnum® Porcelain Shades PAN583



**NEW** Freeefall® XL Golden Yellow PAN336



**NEW** Freeefall<sup>®</sup> XL Bright Yellow PAN331



**NEW** Freeefall® XL Red Wing PAN333



**NEW** Freeefall<sup>®</sup> XL Purple Face PAN332



**NEW** Freeefall® XL Azure Blue PAN327

## Freefall<sup>®</sup>XL

F1 Pansy

Pansy Freefall® XL has the same great habit as the original Freefall series but has the added benefit of much larger flowers. XL is easy for growers thanks to its non-tangling habit and 10-14 day earlier flowering in Spring than Cool Wave. Perfect for hanging baskets, containers or even g