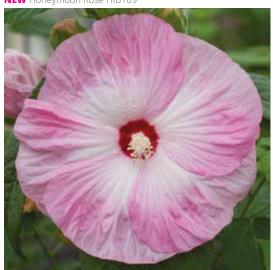

l uniformity and seed quality for an F2 Geranium. Dancer is suitable for pack production but with the vigour to perform in the landscape.

High quality F2 separate colours.

Seed Form Seed Count Garden Height Garden Spread Flower



Cabaret Mixed GER760

### Cabaret

F2 Geranium

Superb seed quality, plug uniformity and garden performance make Cabaret the best choice for high volume Geranium production. Quality like Cabaret should cost more! 100–110 days from sowing to flower.

The number one choice F2 Mixed Geranium for growers worldwide.

 Seed Form
 Scarified, Coated

 Seed Count
 5,700/oz - 200/g

 Garden Height
 12 - 14" (30 - 35cm)

 Garden Spread
 10 - 12" (25 - 30cm)

 Flower
 4 - 5" (10 - 12cm)



Cabaret Mixed GER760



Honeymoon Deep Red HIB107



**NEW** Honeymoon Rose HIB109



Honeymoon Light Rose HIB104



Honeymoon White with Eye HIB101



Honeymoon Mixed HIB100

## Honeymoon

F1 Hibiscus

Hibiscus Honeymoon is available as 4 distinct colours including the deepest red ever introduced. Honeymoon is a truly eyecatching variety with real shelf appeal. It creates a naturally well branched plant, reaching 2 - 21/2 feet which is ideal for large containers or for planting out directly in the garden. Honeymoon is a very heat tolerant variety and will enjoy a sunny spot in the garden.

Hibiscus responds very well to growth regulators, and with the correct programme will make a very saleable, bushy, flowering plant in as little as 14 weeks from sowing.

Seed Form Seed Count Garden Height Garden Spread Flower

Scarified 2,636/oz - 930/g 24 - 32" (60 - 80cm) 20 - 24" (5