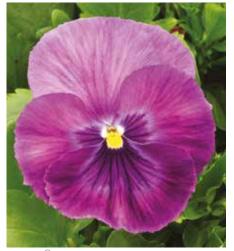

num<sup>®</sup> Blue Blotch PAN584

Magnum<sup>®</sup> Clear Blue PAN573 **Magnum**<sup>®</sup> F1 Pansy

branching habit is maintained in hot or cold temperature extremes and even in lower light conditions providing full flower performance season long. Its large flowers are carried on short stems above a well branched, full bodied yet compact plant.

Magnum  $^{\circledR}$  is particularly attractive in a 4" (10cm) pot.

Uniquely designed to remain compact but freely branching, Magnum® resists stretching even at higher temperatures.

Seed Form Seed Count Garden Height Garden Spread Natural, Primed 21,500/oz - 760/g 6 - 8" (15 - 20cm) 6 - 8" (15 - 20cm) 3" (8cm)



Magnum® White Blotch PAN581



Magnum® Orange PAN576



Magnum® Purple Bicolour PAN588



Magnum<sup>®</sup> Red Wing PAN579



Magnum<sup>®</sup> Lilac Shades PAN586



Magnum® Beaconsfield PAN571



Magnum® Primrose PAN577



Magnum® Porcelain Shades PAN583



**NEW** Freeefall® XL Golden Yellow PAN336



**NEW** Freeefall<sup>®</sup> XL Bright Yellow PAN331



**NEW** Freeefall® XL Red Wing PAN333



**NEW** Freeefall<sup>®</sup> XL Purple Face PAN332



**NEW** Freeefall® XL Azure Blue PAN327

## Freefall<sup>®</sup>XL

F1 Pansy

Pansy Freefall® XL has the same great habit as the original Freefall series but has the added benefit of much larger flowers. XL is easy for growers thanks to its non-tangling habit and 10-14 day earlier flowering in Spring than Cool Wave. Perfect for hanging baskets, containers or even ground cover, Freefall® XL will flower prolifically all over the plant.

Seed Form Seed Count Gard