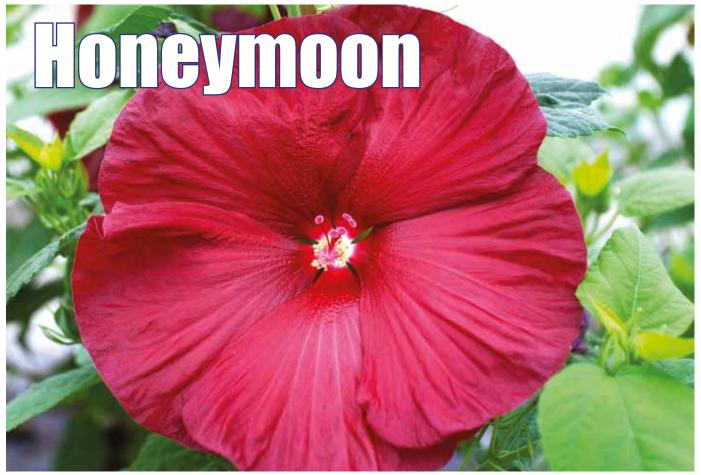

roduction. Available in six key colours, Dancer has exceptional uniformity and seed quality for an F2 Geranium. Dancer is suitable for pack production but with the vigour to perform in the landscape.

High quality F2 separate colours.

Seed Form Seed Count Garden Height Garden Spread Flower



Cabaret Mixed GER760

### Cabaret

F2 Geranium

Superb seed quality, plug uniformity and garden performance make Cabaret the best choice for high volume Geranium production. Quality like Cabaret should cost more! 100–110 days from sowing to flower.

The number one choice F2 Mixed Geranium for growers worldwide.

 Seed Form
 Scarified, Coated

 Seed Count
 5,700/oz - 200/g

 Garden Height
 12 - 14" (30 - 35cm)

 Garden Spread
 10 - 12" (25 - 30cm)

 Flower
 4 - 5" (10 - 12cm)



Cabaret Mixed GER760



Honeymoon Deep Red HIB107



**NEW** Honeymoon Rose HIB109



Honeymoon Light Rose HIB104



Honeymoon White with Eye HIB101



Honeymoon Mixed HIB100

## Honeymoon

F1 Hibiscus

Hibiscus Honeymoon is available as 4 distinct colours including the deepest red ever introduced. Honeymoon is a truly eyecatching variety with real shelf appeal. It creates a naturally well branched plant, reaching 2 - 21/2 feet which is ideal for large containers or for planting out directly in the garden. Honeymoon is a very heat tolerant variety and will enjoy a sunny spot in the garden.

Hibiscus responds very well to growth regulators, and with the correct programme will make a very saleable, bushy, flowering plant in as little as 14 weeks from sowing.

Seed Form Seed Count Garden Height Garden Spread Flowe