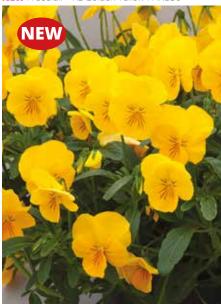

in lower light conditions providing full flower performance season long. Its large flowers are carried on short stems above a well branched, full bodied yet compact plant.

Magnum  $^{\circledR}$  is particularly attractive in a 4" (10cm) pot.

Uniquely designed to remain compact but freely branching, Magnum® resists stretching even at higher temperatures.

Seed Form Seed Count Garden Height Garden Spread Natural, Primed 21,500/oz - 760/g 6 - 8" (15 - 20cm) 6 - 8" (15 - 20cm) 3" (8cm)



Magnum® White Blotch PAN581



Magnum® Orange PAN576



Magnum® Purple Bicolour PAN588



Magnum<sup>®</sup> Red Wing PAN579



Magnum<sup>®</sup> Lilac Shades PAN586



Magnum® Beaconsfield PAN571



Magnum® Primrose PAN577



Magnum® Porcelain Shades PAN583



**NEW** Freeefall® XL Golden Yellow PAN336



**NEW** Freeefall<sup>®</sup> XL Bright Yellow PAN331



**NEW** Freeefall® XL Red Wing PAN333



**NEW** Freeefall<sup>®</sup> XL Purple Face PAN332



**NEW** Freeefall® XL Azure Blue PAN327

## Freefall<sup>®</sup>XL

F1 Pansy

Pansy Freefall® XL has the same great habit as the original Freefall series but has the added benefit of much larger flowers. XL is easy for growers thanks to its non-tangling habit and 10-14 day earlier flowering in Spring than Cool Wave. Perfect for hanging baskets, containers or even ground cover, Freefall® XL will flower prolifically all over the plant.

Seed Form Seed Count Garden Height Garden Spread Flower Natural, Primed 36,900/oz - 1,300/g 4 - 7" (10 - 18cm) 14 - 22" (35 - 55cm) 2 - 2½" (5 - 6cm)









Freeefall® Deep Violet PAN308



Freeefall® Mar