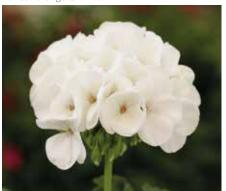

20

### Divas

F1 Geranium

Divas are a range of novel colours with real wow factor. Breakthrough genetics provide unique colours for something a little out of the ordinary.

Seed Form Seed Count Garden Height Garden Spread Flower Scarified, Coated 6,250/oz - 220/g 12 - 14" (30 - 35cm) 10 - 12" (25 - 30cm) 4 - 5" (10 - 12cm)



### **Moulin Rouge**

F1 Geranium

Moulin Rouge is the best option available for landscaping. Large flower heads and vigorous plants mean that planting densities can be decreased with no reduction in the visual appeal.

Seed Form Seed Count Garden Height Garden Spread Flower Scarified, Coated 6,250/oz - 220/g 12 - 16" (30 - 40cm) 12 - 14" (30 - 35cm) 5 - 6" (12 - 15cm)



Moulin Rouge GER205



Dancer Mixed GER769



Dancer Deep Rose GER302



Dancer Orange GER770



Dancer White GER761



Dancer Red GER776



Dancer Pink GER307



Dancer Salmon GER305



Dancer Star GER773

#### **Dancer** F2 Geranium

Dancer is perfect for high volume, low cost production. Available in six key colours, Dancer has exceptional uniformity and seed quality for an F2 Geranium. Dancer is suitable for pack production but with the vigour to perform in the landscape.

High quality F2 separate colours.

Seed Form Seed Count Garden Height Garden Spread Flower



Cabaret Mixed GER760

### Cabaret

F2 Geranium

Superb seed quality, plug uniformity and garden performance make Cabaret the best choice for high volume Geranium production. Quality like Cabaret should cost more! 100–110 days from sowing to flower.

The number one choice F2 Mixed Geranium for growers worldwide.

 Seed