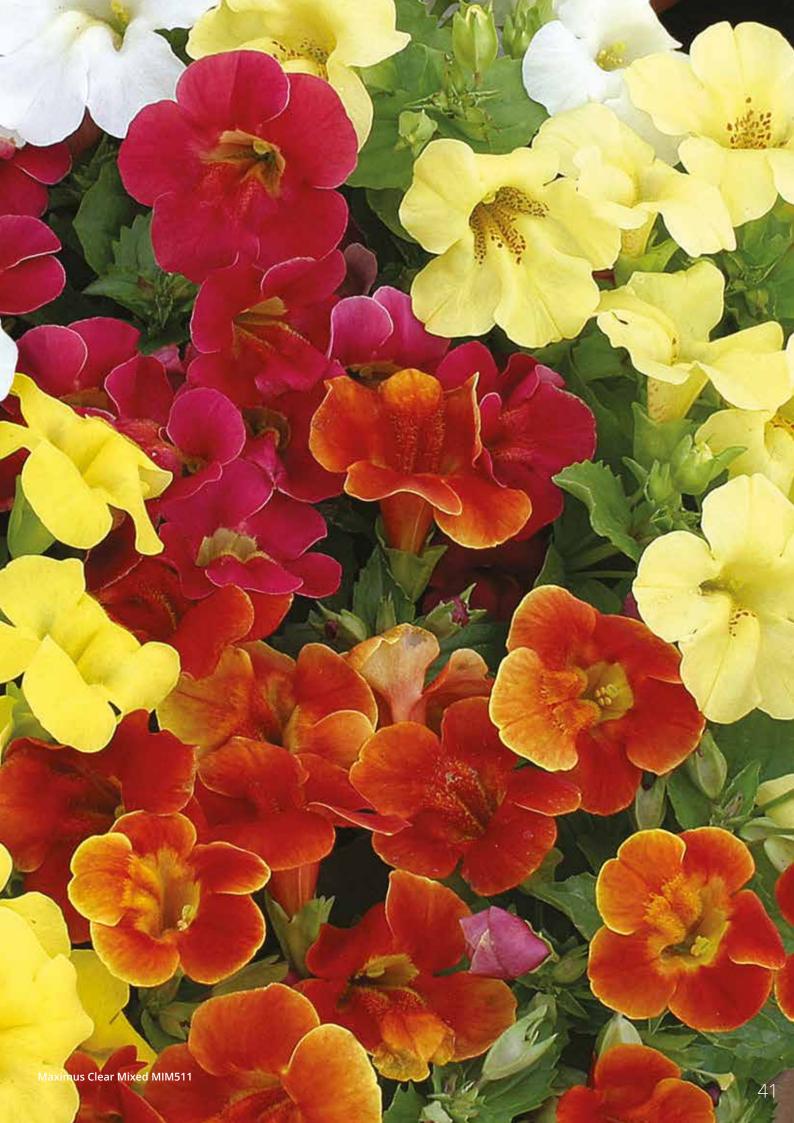

lleted 581,000/oz - 20,500/g 8 - 10" (20 - 25cm) 8 - 10" (20 - 25cm) 1½" (4cm)





Maximus Clear Mixed MIM511



Maximus Yellow MIM506



Maximus Red Shades MIM507



Maximus Orange MIM502



Maximus Yellow Blotch MIM500



Maximus Mixed MIM510



Maximus Ivory MIM501

#### **Maximus**

F1 Mimulus

The only series of grandiflora Mimulus on the market. Quick to flower and requiring just 12½ hour days to initiate flowering, Maximus is a great option for early and late season colour. Maximus has a vigorous habit, best suited to 4in (10cm) pot production. Maximus makes a great cool crop and can be produced outside for early Spring or Fall sales.

Seed Form Seed Count Garden Height Garden Spread Flower Natural, Pelleted 480,000/oz - 17,000/g 10 - 12" (25 - 30cm) 8 - 10" (20 - 25cm) 2½" (6cm)





Nemesia Seventh Heaven



Seventh Heaven Pink NEM106



Seventh Heaven White NEM101



Seventh Heaven Deep Blue NEM102



Seventh Heaven Lavender Bic NEM107



Seventh Heaven Bicolour NEM107

#### **Seventh Heaven**

F1 Nemesia

Featuring the first bicolour of its kind from seed, Seventh Heaven brings the performance of vegetative varieties into an easier to handle seed format. Seventh Heaven has denser and better branched foliage and larger flowers than other seed varieties. Selected colours also have the added benefit of a very sweet fragrance.

Seed Form Seed Count Garden Height Garden Spread Flower Pelleted 170,000/oz - 6,000/g 12 - 14" (30 - 35cm) 14 - 16" (35 - 40cm) ½ - ¾" (1 - 1½cm)





Avalon® Mixed NIC900



Avalon® Appleblossom NIC903



Avalon<sup>®</sup> Lime Purple Bicol