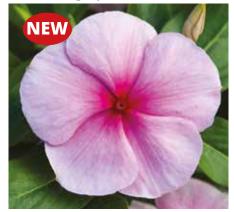

Natural, Elitech 8,000/oz - 280/g 10 - 12" (25 - 30cm) 10 - 12" (25 - 30cm) 6 - 8" (15 - 20cm)





Sizzler Purple SAL622



Sizzler Red SAL610



Sizzler Burgundy SAL615



Sizzler Burgundy Halo SAL656



Sizzler Salmon SAL632

#### **Sizzler** Salvia splendens

Sizzler has been designed and bred with the grower in mind: compact, early floweriing and uniform across the colours, with short, dense flower spikes for a longer shelf life. Sizzler is available in 5 colours and a formula mix.

Seed Form Seed Count Garden Height Garden Spread Natural, Elitech 8,000/oz - 285/g 8 - 10" (20 - 25cm) 8 - 10" (20 - 25cm) 8" (20cm)



# Blockbuster



Blockbuster Peppermint VIN732



Blockbuster Dark Red VIN729



Blockbuster Burgundy VIN722



Blockbuster Crimson VIN725



Blockbuster Apricot VIN721



Blockbuster Icy Watermelon VIN730



Blockbuster White VIN740



Blockbuster Red with Eye VIN738



Blockbuster Punch VIN733



Blockbuster Purple VIN735

## **Blockbuster**

F1 Vince

Floranova's latest breeding has focused on flower size!

This exciting new series of 10 colours brings all of the attributes you would expect from Floranova Vinca, but with huge flowers!

Blockbuster has a compact, well branched habit as seen with Vitesse, but with much larger flowers that maintain their well rounded form. The flowers are capable of reaching 5.5-6cm, even in extreme conditions. The colour intensity of Blockbuster is much greater, even in full sun conditions.

Seed Form Seed Count Garden Height Garden Spread Flower Natural, Elitech 15,500/oz - 550/g 10 - 12" (25 - 30cm) 12 - 16" (30 - 40cm)