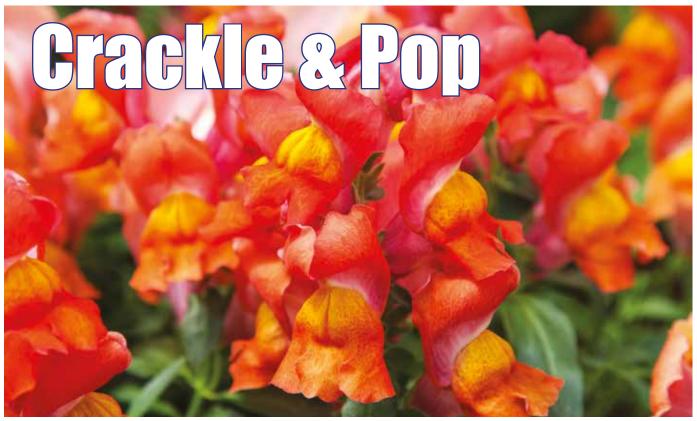

rm Seed Count Garden Height Garden Spread Flower Coated, Natural 71,000/oz - 2,500/g 5 - 6" (13 - 15cm) 12 - 16" (30 - 40cm) ¼" (½cm)



Antiquity Red Bicolour ANT406



Antiquity Lemon ANT405



Antiquity Orange Bicolour ANT407



Antiquity Red ANT403



Antiquity Purple ANT404

# Antiquity

Antirrhinum Antiquity is an open flowered series which is ideally suited to larger containers or garden borders. Antiquity has extremely robust foliage and great branching, resulting in outstanding garden performance. The improved branching also makes this variety much more suitable for Summer and Autumn production, where it fills the pot better before flowering.

Seed Form Seed Count Garden Height Garden Spread Flower Natural 212,500/oz - 7,500/g 9 - 11" (23 - 28cm) 14 - 16" (35 - 40cm) 1½" (3cm)





Crackle & Pop Mixed ANT600



Crackle & Pop Red Bic ANT611



Crackle & Pop Purple ANT613





Crackle & Pop Orange ANT606 Crackle & Pop Mixed ANT600



Crackle & Pop Yellow ANT604



Crackle & Pop White ANT601



Crackle & Pop Lav Bic ANT614



Crackle & Pop (R) makes a more compact and sturdy plant

### Crackle & Pop F1 Antirrhinum

Crackle & Pop is an early flowering dwarf snapdragon with strong pack, pot & garden performance. The well branched plants are covered by well formed flower spikes which bloom in a very tight flowering window.

Seed Form Seed Count Garden Height Garden Spread Flower

Natural 181,100/oz - 6,400/g 6 - 10" (15 - 25cm) 10 - 12" (25 - 30cm) 1" (3cm)



Crackle & Pop Red ANT609



Crackle & Pop (R) makes a more compact and sturdy plant





Bossa Nova® Yellow BOL2