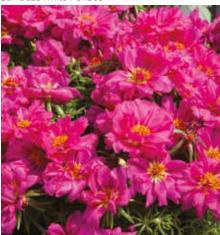

al, Elitech, Pelleted 312,000/oz - 11,000/g 7 - 9" (18 - 23cm) 14 - 16" (35 - 40cm)

2½ - 3" (6 - 8cm)





Popstars Mixed PHL200



NEW Popstars Deep Blue PHL216



Popstars Red PHI 201



Popstars Purple PHL205



Popstars White PHL202



Popstars Rose Eve PHI 207



Popstars Blue PHL211



Popstars Purple Eye PHL204

## **Popstars** F1 Phlox

Naturally dwarf & strong branching, Popstars is a new F1 hybrid Phlox with a fantastic show of single and bicoloured star-shaped flowers. The compact habit with F1 vigour ensures good garden performance and amazing flower power.

Seed Form Seed Count Garden Height Garden Spread Flower Natural 17,600/oz - 620/g 10 - 12" (25 - 30cm) 14 - 16" (25 - 40cm) ¾ - 1¼" (2 - 2½cm)





Sun Daze Mixed POR300



Sun Daze Orange POR301



Sun Daze White POR305



Sun Daze Fuchsia POR304



Sun Daze Fuchsia POR304



Sun Daze Red POR302



Sun Daze Yellow POR303

#### **Sun Daze** F1 Portulaca

Sun Daze is a series of compact, well branched, large flowered Portulaca that flowers all over the plant. The neat, mounded habit provides a highly attractive plant in the pot or in the garden which will thrive in any sunny spot. Sun Daze is an early flowering Portulaca with a close flowering window across the range of 5 strikingly bright colours. Sun Daze has a denser natural habit and larger flowers than competing varieties.

Seed Form Seed Count Garden Height Garden Spread Flower Natural, Multi Pelleted 255,000/oz - 9,000/g 5 - 7" (13 - 18cm) 8" (20cm) 2" (5cm)





Seascape Mixed SAL399



Cirrus SAL400



Victoria Blue SAL407



Rhea SAI 411



Victori