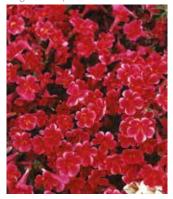

ount Garden Height Garden Spread Flower Clipped 12,750/oz - 450/g 10 - 12" (25 - 30cm) 8 - 10" (20 - 25cm) 3 - 4" (8 - 10cm)



Alumia Vanilla Cream MAR402

# **Alumia Vanilla Cream** French Marigold

Alumia delivers large blooms and strong branching stems. Available as the unique 'Vanilla Cream', a perfect choice for that special item in a mixed combo. A great choice for pots, packs and the garden.

Seed Form Seed Count Garden Height Garden Spread Flower

Clipped, Coated 9,900/oz - 350/g 10 - 12" (25 - 30cm) 10 - 14" (25 - 35cm) 2 - 3" (5 - 8cm)



Alumia Vanilla Cream MAR402



Magic Spring Blossom MIM914



Magic Ivory MIM922



Magic White Blotch MIM941



Magic Yellow MIM926



Magic Orange MIM925



Magic White Flame MIM936



Magic Yellow Blotch MIM942



Magic Red Improved MIM939



Magic Wine MIM931



Magic Yellow Flame MIM934



Magic Mixed MIM920

## **Magic** F1 Mimulus

With its short production cycle, Magic can be finished in just 7 - 8 weeks from sowing with a minimum requirement of 121/2 hour days to initiate flowering. Tolerating light frosts (to 25°F/-4°C), Magic can be produced outside for early season sales. Its compact, floriferous habit makes it well suited to pack sales. A highly flexible, quick turnaround product.

Seed Form Seed Count Garden Height Garden Spread Flower Natural, Pelleted 581,000/oz - 20,500/g 8 - 10" (20 - 25cm) 8 - 10" (20 - 25cm) 1½" (4cm)





Maximus Clear Mixed MIM511



Maximus Yellow MIM506



Maximus Red Shades MIM507



Maximus Orange MIM502



Maximus Yellow Blotch MIM500



Maximus Mixed MIM510



Maximus Ivory MIM501

##