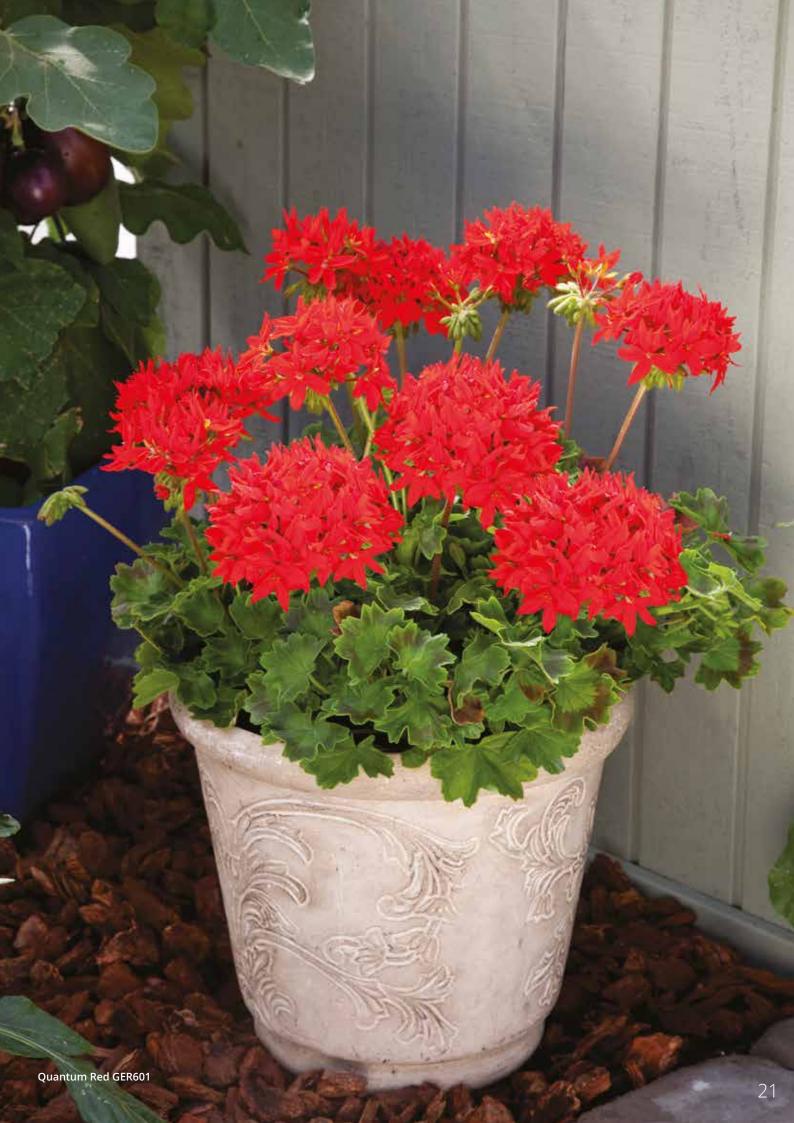

eed Count Garden Height Garden Spread Flower Scarified, Coated 6,250/oz - 220/g 10 - 12" (25 - 30cm) 9 - 10" (23 - 25cm) 3 - 4" (8 - 10cm)





Quantum Mixed GER600



Quantum Red GER601



Quantum Light Pink GER61



Quantum Red GER60



Quantum Salmon Improved GER611

# **Quantum** *F1 Geranium*

This unique F1 Geranium has outstanding heat tolerance and long flowering in regions with high temperatures. The attractive star-shaped flowers are less prone to shattering therefore giving a great display of colour for much longer. With the added attraction of serrated foliage, this new variety really can add something new to your assortment.

Seed Form Seed Count Garden Height Garden Spread Flower Scarified, Coated 6,250/oz - 220/g 12 - 16" (30 - 40cm) 12 - 16" (30 - 40cm) 4 - 5" (10 - 12cm)





**NEW** Horizon New Star GER193



Horizon Neon Rose GER844



Horizon Lavender GER830



Horizon Light Salmon GER803



Horizon Violet GER845

**Horizon** 



Horizon Appleblossom GER829



Horizon Red (PBR EU) GER841

Horizon Pure White GER811



Horizon Orange GER828





Horizon Rose GER831



varieties and reduces production costs with a lesser requirement for PGR applications. Horizon is the grower's first choice for high density pot and pack production due to its earliness, uniformity and short, sturdy flower stems. The wider range of colours offers greater choice than competing varieties. In the landscape or container, Horizon's 360° branching and hybrid vigour makes for a stunning display into late Summer.

New for 2018 - Horizon New Star - an extremely popular novelty colour