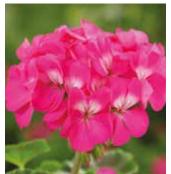

Flower Scarified, Coated 6,250/oz - 220/g 10 - 12" (25 - 30cm) 9 - 10" (23 - 25cm) 3 - 4" (8 - 10cm)





Quantum Mixed GER600



Quantum Red GER601



Quantum Light Pink GER61



Quantum Red GER60



Quantum Salmon Improved GER611

# **Quantum** *F1 Geranium*

This unique F1 Geranium has outstanding heat tolerance and long flowering in regions with high temperatures. The attractive star-shaped flowers are less prone to shattering therefore giving a great display of colour for much longer. With the added attraction of serrated foliage, this new variety really can add something new to your assortment.

Seed Form Seed Count Garden Height Garden Spread Flower Scarified, Coated 6,250/oz - 220/g 12 - 16" (30 - 40cm) 12 - 16" (30 - 40cm) 4 - 5" (10 - 12cm)





**NEW** Horizon New Star GER193



Horizon Neon Rose GER844



Horizon Lavender GER830



Horizon Light Salmon GER803



Horizon Violet GER845

**Horizon** 



Horizon Appleblossom GER829



Horizon Red (PBR EU) GER841

Horizon Pure White GER811



Horizon Orange GER828





Horizon Rose GER831



varieties and reduces production costs with a lesser requirement for PGR applications. Horizon is the grower's first choice for high density pot and pack production due to its earliness, uniformity and short, sturdy flower stems. The wider range of colours offers greater choice than competing varieties. In the landscape or container, Horizon's 360° branching and hybrid vigour makes for a stunning display into late Summer.

New for 2018 - Horizon New Star - an extremely popular novelty colour now improved to match the series extr