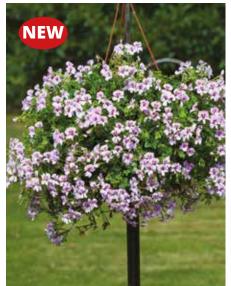

nt Garden Height Garden Spread Flower Natural 48,500/oz - 1,700/g 14 - 18" (35 - 45cm) 10 - 12" (25 - 30cm) 6 - 8" (15 - 20cm)





Apollo Lovesong COS211



Apollo White COS111



Apollo Carmine COS113



Apollo Pink COS112

# **Apollo** *Cosmos*

Apollo brings great benefits for growers, retailers and consumers alike. The naturally dwarf habit and shorter internodes makes for a better colour display, extended shelf life and ease of transport. The super-large flowers and overlapping petals make a greater impact in containers or the garden. The best Cosmos for pot production flowering in a 10cm pot.

Seed Form Seed Count Garden Height Garden Spread Flower Natural 4,200/oz - 150/g 18 - 26" (55 - 65cm) 20 - 24" (50 - 60cm) 4" (10cm)



Apollo Mixed COS110





**NEW** Reach Out Pink GER990



**NEW** Reach Out Lilac Bicolour GER976

#### **Reach Out**

F1 Ivy Leaf Geranium

A brand new series of F1 lvy Leaf Geranium. Early to flower and easier to produce than competing varieties due to its compact habit and short internodes. The Reach Out series produces a full canopy of flowers all over the plant and does not get 'tangled up' in production like other varieties. Superb landscape, container & basket performance.

Seed Form Seed Count Garden Height Garden Spread Flower Scarified 5,700/oz - 200/g 6 - 8" (15 - 20cm) 10 - 14" (25 - 35cm) 1¼ - 1½" (3 - 4cm)



**NEW** Reach Out Light Purple GER989



**NEW** Reach Out Hot Pink GER977



**NEW** Reach Out White GER987



**NEW** Reach Out Red GER988





Inspire Mixed GER030



Inspire Scarlet GER032



Inspire White GER039



Inspi