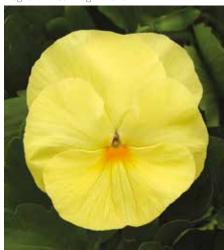

**Magnum**<sup>®</sup> F1 Pansy

branching habit is maintained in hot or cold temperature extremes and even in lower light conditions providing full flower performance season long. Its large flowers are carried on short stems above a well branched, full bodied yet compact plant.

Magnum  $^{\circledR}$  is particularly attractive in a 4" (10cm) pot.

Uniquely designed to remain compact but freely branching, Magnum® resists stretching even at higher temperatures.

Seed Form Seed Count Garden Height Garden Spread Natural, Primed 21,500/oz - 760/g 6 - 8" (15 - 20cm) 6 - 8" (15 - 20cm) 3" (8cm)



Magnum® White Blotch PAN581



Magnum® Orange PAN576



Magnum® Purple Bicolour PAN588



Magnum<sup>®</sup> Red Wing PAN579



Magnum<sup>®</sup> Lilac Shades PAN586



Magnum® Beaconsfield PAN571



Magnum® Primrose PAN577



Magnum® Porcelain Shades PAN583



**NEW** Freeefall® XL Golden Yellow PAN336



**NEW** Freeefall<sup>®</sup> XL Bright Yellow PAN331



**NEW** Freeefall® XL Red Wing PAN333



**NEW** Freeefall<sup>®</sup> XL Purple Face PAN332



**NEW** Freeefall® XL Azure Blue PAN327

## Freefall<sup>®</sup>XL

F1 Pansy

Pansy Freefall® XL has the same great habit as the original Freefall series but has the added benefit of much larger flowers. XL is easy for growers thanks to its non-tangling habit and 10-14 day earlier flowering in Spring than Cool Wave. Perfect for hanging baskets, containers or even ground cover, Freefall® XL will flower prolifically all over the plant.

Seed Form Seed Count Garden Height Garden Spread Flower Natural, Primed 36,900/oz - 1,300/g 4 - 7"