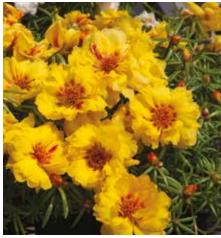

40cm)

2½ - 3" (6 - 8cm)





Popstars Mixed PHL200



NEW Popstars Deep Blue PHL216



Popstars Red PHI 201



Popstars Purple PHL205



Popstars White PHL202



Popstars Rose Eve PHI 207



Popstars Blue PHL211



Popstars Purple Eye PHL204

## **Popstars** F1 Phlox

Naturally dwarf & strong branching, Popstars is a new F1 hybrid Phlox with a fantastic show of single and bicoloured star-shaped flowers. The compact habit with F1 vigour ensures good garden performance and amazing flower power.

Seed Form Seed Count Garden Height Garden Spread Flower Natural 17,600/oz - 620/g 10 - 12" (25 - 30cm) 14 - 16" (25 - 40cm) ¾ - 1¼" (2 - 2½cm)





Sun Daze Mixed POR300



Sun Daze Orange POR301



Sun Daze White POR305



Sun Daze Fuchsia POR304



Sun Daze Fuchsia POR304



Sun Daze Red POR302



Sun Daze Yellow POR303

#### **Sun Daze** F1 Portulaca

Sun Daze is a series of compact, well branched, large flowered Portulaca that flowers all over the plant. The neat, mounded habit provides a highly attractive plant in the pot or in the garden which will thrive in any sunny spot. Sun Daze is an early flowering Portulaca with a close flowering window across the range of 5 strikingly bright colours. Sun Daze has a denser natural habit and larger flowers than competing varieties.

Seed Form Seed Count Garden Height Garden Spread Flower Natural, Multi Pelleted 255,000/oz - 9,000/g 5 - 7" (13 - 18cm) 8" (20cm) 2" (5cm)





Seascape Mixed SAL399



Cirrus SAL400



Victoria Blue SAL407



Rhea SAI 411



Victoria White SAL410



Strata SAL408

## **Victoria, Strata, Rhea & Cirrus** *Salv