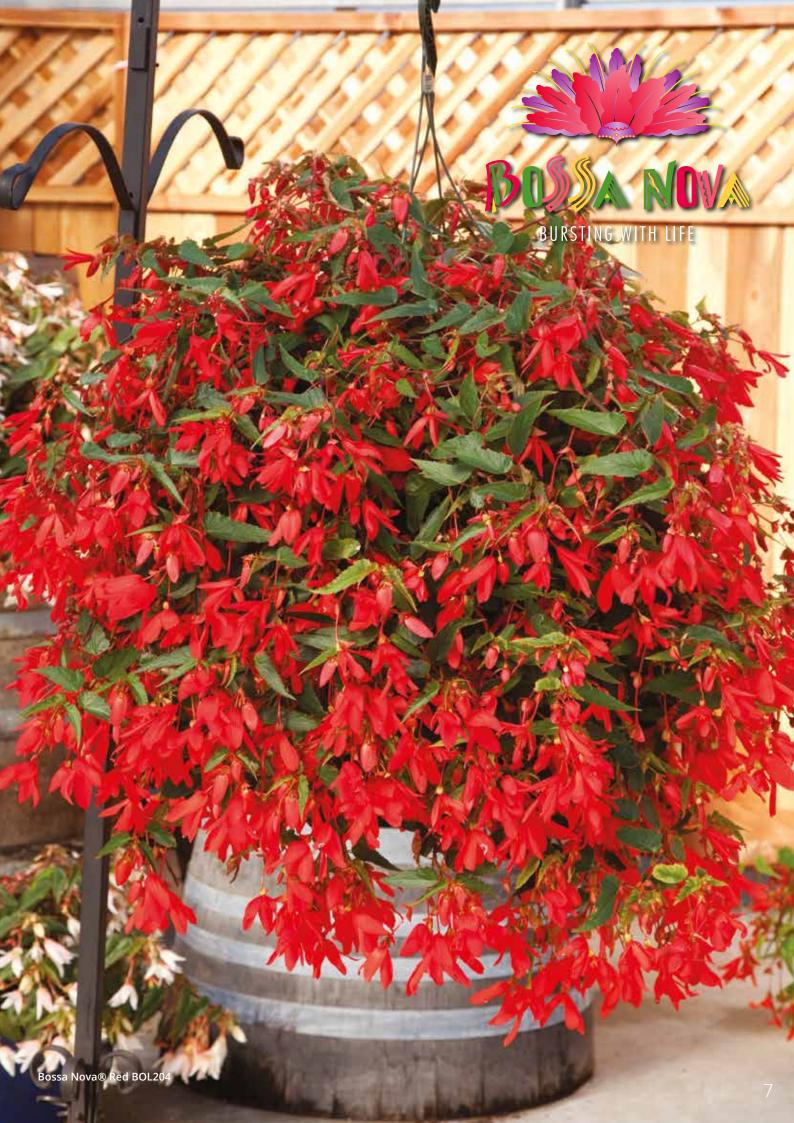

al to your containers. Full of flower and available in a range of 7 bright colours, Bossa Nova<sup>®</sup> is sure to add a new dimension to your bedding displays.

Brilliant blooms cover the plant from late Spring until first frost and the well branched plants look stunning in a large container or hanging basket, either singly or as part of a combo.

Available as pelleted seed, Bossa Nova<sup>®</sup> is the economical alternative to cutting raised Begonia. The large flowers and nonstop flowering makes Bossa Nova<sup>®</sup> a great choice for any climate but will particularly thrive in warm situations, even where other Begonia have failed.

Seed Form Seed Count Garden Height Garden Spread Flower Pelleted 2,835,000/oz - 100,000/g 12 - 16" (30 - 40cm) 16 - 20" (40 - 50cm) 2 - 3" (5 - 8cm)





Ikon Bronze BEG981



Ikon Green BEG980



Ikon Green BEG980

### Ikon

F1Begonia

Ikon's unique habit combines delightfully tactile foliage with a wonderfully branching habit and masses of blush white flowers. Bred in Costa Rica, this variety knows how to perform - in the plug, pot, landscape or even hanging basket.

Begonia Ikon Green was described as a 'Showstopper' and voted Best Basket Plant in the Dallas Arboretum 2012 Trials where it took full Texas sun 'without even a crispy leaf'.

Seed Form Seed Count Garden Height Garden Spread Flower Pelleted 4,815,000/oz - 170,000/g 12 - 16" (30 - 40cm) 16 - 20" (40 - 50cm) 1¼ - 1½" (3 - 4cm)





Costa Mixed CAL100



Costa Light Yellow CAL101



Costa Yellow CAL103



Costa Orange CAL102

### **Costa** *Calendula*

Costa is a dwarf and w