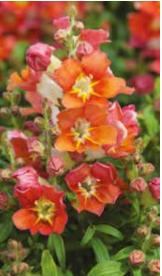

|                | The state of the s |



North Face White ALY201



North Face White ALY201

### **North Face**

Tetraploid Alyssum

North Face is a new tetraploid Alyssum with a wonderful cascading habit, making it ideal as a hanging basket or container filler or in the garden border. The larger pure white flowers and improved vigour result in a better showing at retail stage and with the consumer, whilst the lower growing & well branched habit is easier to handle for the growers. Available as multi-pelleted seed.

Seed Form Seed Count Garden Height Garden Spread Flower Coated, Natural 71,000/oz - 2,500/g 5 - 6" (13 - 15cm) 12 - 16" (30 - 40cm) ¼" (½cm)



Antiquity Red Bicolour ANT406



Antiquity Lemon ANT405



Antiquity Orange Bicolour ANT407



Antiquity Red ANT403



Antiquity Purple ANT404

# Antiquity

Antirrhinum Antiquity is an open flowered series which is ideally suited to larger containers or garden borders. Antiquity has extremely robust foliage and great branching, resulting in outstanding garden performance. The improved branching also makes this variety much more suitable for Summer and Autumn production, where it fills the pot better before flowering.

Seed Form Seed Count Garden Height Garden Spread Flower Natural 212,500/oz - 7,500/g 9 - 11" (23 - 28cm) 14 - 16" (35 - 40cm) 1½" (3cm)





Crackle & Pop Mixed ANT600



Crackle & Pop Red Bic ANT611



Crackle & Pop Purple ANT613





Crackle & Pop Orange ANT606 Crackle & Pop Mixed ANT600



Crackle & Pop Yellow ANT604



Crackle