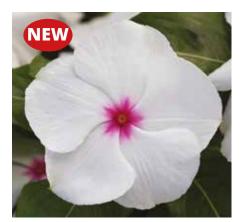

, Elitech

7,500/oz - 265/g 10 - 12" (25 - 30cm)

8 - 10" (20 - 25cm)

10" (25cm)

Mojave Improved Seed Form Seed Count Garden Height Garden Spread Flower

Natural, Elitech 8,000/oz - 280/g 10 - 12" (25 - 30cm) 10 - 12" (25 - 30cm) 6 - 8" (15 - 20cm)





Sizzler Purple SAL622



Sizzler Red SAL610



Sizzler Burgundy SAL615



Sizzler Burgundy Halo SAL656



Sizzler Salmon SAL632

#### **Sizzler** Salvia splendens

Sizzler has been designed and bred with the grower in mind: compact, early floweriing and uniform across the colours, with short, dense flower spikes for a longer shelf life. Sizzler is available in 5 colours and a formula mix.

Seed Form Seed Count Garden Height Garden Spread Natural, Elitech 8,000/oz - 285/g 8 - 10" (20 - 25cm) 8 - 10" (20 - 25cm) 8" (20cm)



# Blockbuster



Blockbuster Peppermint VIN732



Blockbuster Dark Red VIN729



Blockbuster Burgundy VIN722



Blockbuster Crimson VIN725



Blockbuster Apricot VIN721



Blockbuster Icy Watermelon VIN730



Blockbuster White VIN740



Blockbuster Red with Eye VIN738



Blockbuster Punch VIN733



Blockbuster Purple VIN735

## **Blockbuster**

F1 Vince

Floranova's latest breeding has focused on flower size!

This exciting new series of 10 colours brings all of the attributes you would expect from Floranova Vinca, but with huge flowers!

Blockbuster has a compact, well branched habit as seen with Vitesse, but with much larger flowers that maintain their well rounded form. The flowers are capable of reaching 5.5-6cm, even in extreme conditions. The colour intensity of Blockbuster is much greater, even in