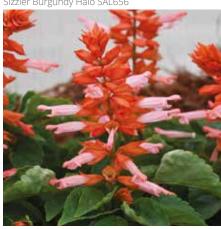

ojave, with the added benefit of earliness and a more compact, but still very uniform, plant habit. This makes Sentry a great choice for smaller pots and packs whilst retaining that great garden performance.

Sahara Seed Form Seed Count Garden Height Garden Spread Flower

Sentry Seed Form Seed Count Garden Height Garden Spread

Flower

Natural, Elitech 7,500/oz - 265/g 8 - 10" (20 - 25cm) 10 - 12" (25 - 30cm) 4 - 6" (10 - 15cm)

Natural, Elitech

7,500/oz - 265/g 10 - 12" (25 - 30cm)

8 - 10" (20 - 25cm)

10" (25cm)

Mojave Improved Seed Form Seed Count Garden Height Garden Spread Flower

Natural, Elitech 8,000/oz - 280/g 10 - 12" (25 - 30cm) 10 - 12" (25 - 30cm) 6 - 8" (15 - 20cm)





Sizzler Purple SAL622



Sizzler Red SAL610



Sizzler Burgundy SAL615



Sizzler Burgundy Halo SAL656



Sizzler Salmon SAL632

#### **Sizzler** Salvia splendens

Sizzler has been designed and bred with the grower in mind: compact, early floweriing and uniform across the colours, with short, dense flower spikes for a longer shelf life. Sizzler is available in 5 colours and a formula mix.

Seed Form Seed Count Garden Height Garden Spread Natural, Elitech 8,000/oz - 285/g 8 - 10" (20 - 25cm) 8 - 10" (20 - 25cm) 8" (20cm)



# Blockbuster



Blockbuster Peppermint VIN732



Blockbuster Dark Red VIN729



Blockbuster Burgundy VIN722



Blockbuster Crimson VIN725



Blockbuster Apricot VIN721



Blockbuster Icy Watermelon VIN730



Blockbuster White VIN740



Blockbuster Red with Eye VIN738



Blockbuster Punch VIN733



Blockbuster Purple VIN735

## **Blockbuster**

F1 Vince

Floranova's latest