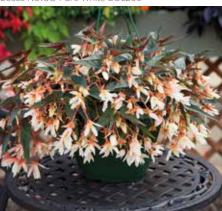

le & Pop Red Bic ANT611



Crackle & Pop Purple ANT613





Crackle & Pop Orange ANT606 Crackle & Pop Mixed ANT600



Crackle & Pop Yellow ANT604



Crackle & Pop White ANT601



Crackle & Pop Lav Bic ANT614



Crackle & Pop (R) makes a more compact and sturdy plant

### Crackle & Pop F1 Antirrhinum

Crackle & Pop is an early flowering dwarf snapdragon with strong pack, pot & garden performance. The well branched plants are covered by well formed flower spikes which bloom in a very tight flowering window.

Seed Form Seed Count Garden Height Garden Spread Flower

Natural 181,100/oz - 6,400/g 6 - 10" (15 - 25cm) 10 - 12" (25 - 30cm) 1" (3cm)



Crackle & Pop Red ANT609



Crackle & Pop (R) makes a more compact and sturdy plant





Bossa Nova® Yellow BOL209



Bossa Nova® Pure White BOL206



Bossa Nova® Ivory BOL207



Bossa Nova® Rose BOL205



Bossa Nova® Red BOL204



Bossa Nova® Pink Glow BOL211



Bossa Nova® Orange BOL201

# Bossa Nova<sup>®</sup>

F1 Begonia

Begonia Bossa Nova<sup>®</sup> brings the carnival to your containers. Full of flower and available in a range of 7 bright colours, Bossa Nova<sup>®</sup> is sure to add a new dimension to your bedding displays.

Brilliant blooms cover the plant from late Spring until first frost and the well branched plants look stunning in a large container or hanging basket, either singly or as part of a combo.

Available as pelleted seed, Bossa Nova<sup>®</sup> is the economical alternative to cutting raised Begonia. The large flowers and nonstop flowering makes Bossa Nova<sup>®</sup> a great choice for any climate but will p