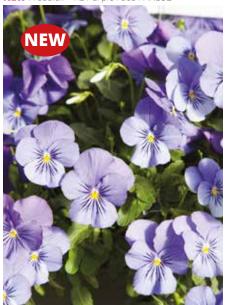

yet compact plant.

Magnum  $^{\circledR}$  is particularly attractive in a 4" (10cm) pot.

Uniquely designed to remain compact but freely branching, Magnum® resists stretching even at higher temperatures.

Seed Form Seed Count Garden Height Garden Spread Natural, Primed 21,500/oz - 760/g 6 - 8" (15 - 20cm) 6 - 8" (15 - 20cm) 3" (8cm)



Magnum® White Blotch PAN581



Magnum® Orange PAN576



Magnum® Purple Bicolour PAN588



Magnum<sup>®</sup> Red Wing PAN579



Magnum<sup>®</sup> Lilac Shades PAN586



Magnum® Beaconsfield PAN571



Magnum® Primrose PAN577



Magnum® Porcelain Shades PAN583



**NEW** Freeefall® XL Golden Yellow PAN336



**NEW** Freeefall<sup>®</sup> XL Bright Yellow PAN331



**NEW** Freeefall® XL Red Wing PAN333



**NEW** Freeefall<sup>®</sup> XL Purple Face PAN332



**NEW** Freeefall® XL Azure Blue PAN327

## Freefall<sup>®</sup>XL

F1 Pansy

Pansy Freefall® XL has the same great habit as the original Freefall series but has the added benefit of much larger flowers. XL is easy for growers thanks to its non-tangling habit and 10-14 day earlier flowering in Spring than Cool Wave. Perfect for hanging baskets, containers or even ground cover, Freefall® XL will flower prolifically all over the plant.

Seed Form Seed Count Garden Height Garden Spread Flower Natural, Primed 36,900/oz - 1,300/g 4 - 7" (10 - 18cm) 14 - 22" (35 - 55cm) 2 - 2½" (5 - 6cm)









Freeefall® Deep Violet PAN308



Freeefall® Marina PAN316



Freeefall® Cream PAN312



Freeefall® Golden Yellow PAN302



Freeefall® Lavender PAN303

Flower



# Freefall® F1 Pansy

Seed Form Seed Co