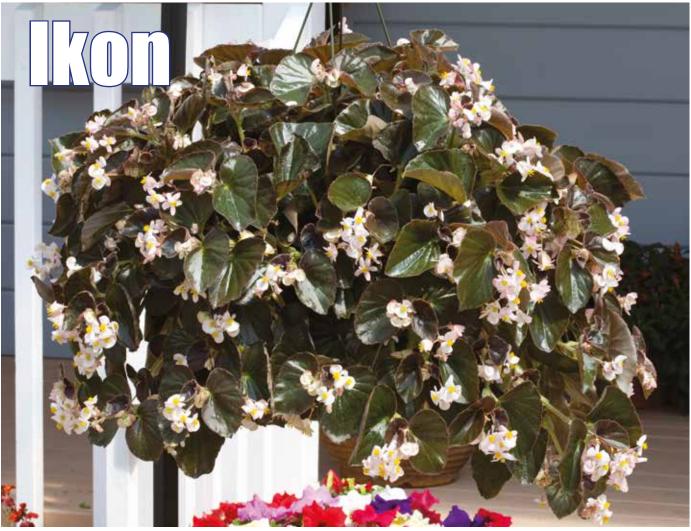

to your containers. Full of flower and available in a range of 7 bright colours, Bossa Nova<sup>®</sup> is sure to add a new dimension to your bedding displays.

Brilliant blooms cover the plant from late Spring until first frost and the well branched plants look stunning in a large container or hanging basket, either singly or as part of a combo.

Available as pelleted seed, Bossa Nova<sup>®</sup> is the economical alternative to cutting raised Begonia. The large flowers and nonstop flowering makes Bossa Nova<sup>®</sup> a great choice for any climate but will particularly thrive in warm situations, even where other Begonia have failed.

Seed Form Seed Count Garden Height Garden Spread Flower Pelleted 2,835,000/oz - 100,000/g 12 - 16" (30 - 40cm) 16 - 20" (40 - 50cm) 2 - 3" (5 - 8cm)





Ikon Bronze BEG981



Ikon Green BEG980



Ikon Green BEG980

### Ikon

F1Begonia

Ikon's unique habit combines delightfully tactile foliage with a wonderfully branching habit and masses of blush white flowers. Bred in Costa Rica, this variety knows how to perform - in the plug, pot, landscape or even hanging basket.

Begonia Ikon Green was described as a 'Showstopper' and voted Best Basket Plant in the Dallas Arboretum 2012 Trials where it took full Texas sun 'without even a crispy leaf'.

Seed Form Seed Count Garden Height Garden Spread Flower Pelleted 4,815,000/oz - 170,000/g 12 - 16" (30 - 40cm) 16 - 20" (40 - 50cm) 1¼ - 1½" (3 - 4cm)





Costa Mixed CAL100



Costa Light Yellow CAL101



Costa Yellow CAL103



Costa Orange CAL102

### **Costa** *Calendula*

Costa is a dwarf and wel