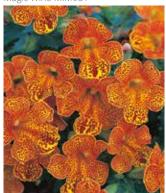

Horizon Rose GER831

varieties and reduces production costs with a lesser requirement for PGR applications. Horizon is the grower's first choice for high density pot and pack production due to its earliness, uniformity and short, sturdy flower stems. The wider range of colours offers greater choice than competing varieties. In the landscape or container, Horizon's 360° branching and hybrid vigour makes for a stunning display into late Summer.