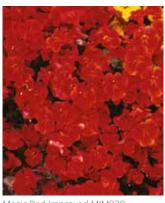

tolerance.

Seed Form Seed Count Garden Height Garden Spread Flower Clipped 12,750/oz - 450/g 10 - 12" (25 - 30cm) 8 - 10" (20 - 25cm) 3 - 4" (8 - 10cm)



Alumia Vanilla Cream MAR402

# **Alumia Vanilla Cream** French Marigold

Alumia delivers large blooms and strong branching stems. Available as the unique 'Vanilla Cream', a perfect choice for that special item in a mixed combo. A great choice for pots, packs and the garden.

Seed Form Seed Count Garden Height Garden Spread Flower

Clipped, Coated 9,900/oz - 350/g 10 - 12" (25 - 30cm) 10 - 14" (25 - 35cm) 2 - 3" (5 - 8cm)



Alumia Vanilla Cream MAR402



Magic Spring Blossom MIM914



Magic Ivory MIM922



Magic White Blotch MIM941



Magic Yellow MIM926



Magic Orange MIM925



Magic White Flame MIM936



Magic Yellow Blotch MIM942



Magic Red Improved MIM939



Magic Wine MIM931



Magic Yellow Flame MIM934



Magic Mixed MIM920

## **Magic** F1 Mimulus

With its short production cycle, Magic can be finished in just 7 - 8 weeks from sowing with a minimum requirement of 121/2 hour days to initiate flowering. Tolerating light frosts (to 25°F/-4°C), Magic can be produced outside for early season sales. Its compact, floriferous habit makes it well suited to pack sales. A highly flexible, quick turnaround product.

Seed Form Seed Count Garden Height Garden Spread Flower Natural, Pelleted 581,000/oz - 20,500/g 8 - 10" (20 - 25cm) 8 - 10" (20 - 25cm) 1½" (4cm)





Maximus Clear Mixed MIM511



Maximus Yellow MIM506



Maximus Red Shades MIM507



Maximus Orange MIM502



Maximus Yellow Blotch MIM500



Maximus Mixed MIM51