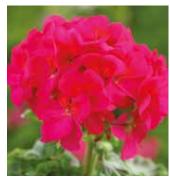

- 4" (8 - 10cm)





Quantum Mixed GER600



Quantum Red GER601



Quantum Light Pink GER61



Quantum Red GER60



Quantum Salmon Improved GER611

# **Quantum** *F1 Geranium*

This unique F1 Geranium has outstanding heat tolerance and long flowering in regions with high temperatures. The attractive star-shaped flowers are less prone to shattering therefore giving a great display of colour for much longer. With the added attraction of serrated foliage, this new variety really can add something new to your assortment.

Seed Form Seed Count Garden Height Garden Spread Flower Scarified, Coated 6,250/oz - 220/g 12 - 16" (30 - 40cm) 12 - 16" (30 - 40cm) 4 - 5" (10 - 12cm)





**NEW** Horizon New Star GER193



Horizon Neon Rose GER844



Horizon Lavender GER830



Horizon Light Salmon GER803



Horizon Violet GER845

**Horizon** 



Horizon Appleblossom GER829



Horizon Red (PBR EU) GER841

Horizon Pure White GER811



Horizon Orange GER828





Horizon Rose GER831



varieties and reduces production costs with a lesser requirement for PGR applications. Horizon is the grower's first choice for high density pot and pack production due to its earliness, uniformity and short, sturdy flower stems. The wider range of colours offers greater choice than competing varieties. In the landscape or container, Horizon's 360° branching and hybrid vigour makes for a stunning display into late Summer.

New for 2018 - Horizon New Star - an extremely popular novelty colour now improved to match the series extremely well.



Horizon Deep Red GER808



Horizon Coral Spice GER833



Horizon Deep S