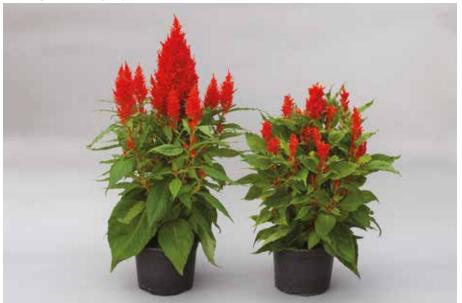

a crispy leaf'.

Seed Form Seed Count Garden Height Garden Spread Flower Pelleted 4,815,000/oz - 170,000/g 12 - 16" (30 - 40cm) 16 - 20" (40 - 50cm) 1¼ - 1½" (3 - 4cm)





Costa Mixed CAL100



Costa Light Yellow CAL101



Costa Yellow CAL103



Costa Orange CAL102

### **Costa** *Calendula*

Costa is a dwarf and well branched variety with excellent uniformity and flower size compared to existing varieties. Due to its earliness, Costa is an ideal companion plant to sell in Spring alongside Viola and Pansy. Available as 3 separate colours and as a formula mix, Costa is perfect for 9cm – 13cm pot production.

Seed Form Seed Count Garden Height Garden Spread Flower Natural 4,200/oz - 150/g 10 - 12" (25 - 30cm) 10 - 12" (25 - 30cm) 2 - 3" (5 - 8cm)





**NEW** Bright Sparks Burgundy CEL207



Bright Sparks Scarlet (left) compared with Arabona Red



Bright Sparks Scarlet CEL201



Bright Sparks Yellow CEL202



Bright Sparks Deep Rose CEL203

### **Bright Sparks**

Celosia

An outstanding new variety with very large intense coloured plumes. Unrivalled in colour, early to flower and with greater branching which leads to more flowers per plant. Bred to withstand heat and humidity without fading in colour, this variety makes an outstanding landscape or container plant

Seed Form Seed Count Garden Height Garden Spread Flower Natural 48,500/oz - 1,700/g 14 - 18" (35 - 45cm) 10 - 12" (25 - 30cm) 6 - 8" (15 - 20cm)





Apollo Lovesong COS211



Apollo White COS111



Apollo Carmine COS113



Apollo Pink COS112

# **Apollo** *Cosmos*

Apollo brings great benefits for growers, retail