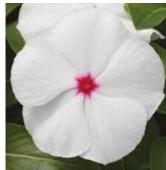

Vitesse Red VIN408



Vitesse White VIN405



Vitesse Rose Morn VIN442



Vitesse Peppermint VIN401



Vitesse Rose VIN404



Vitesse Orchid VIN409



The first full series of F1 Vinca on the market, Vitesse continues to lead the way for performance, seed quality and colour range. Vitesse has a dense and well branched habit, even as a young plant, making it easier to control. In the garden it has strong disease tolerance and maintains better flower quality than competing varieties. Vitesse should be your first choice for pot production!

Seed Form Seed Count Garden Height Garden Spread Flower

Natural, Elitech 15,500/oz - 550/g 12 - 14" (30 - 35cm) 12 - 16" (30 - 40cm) 1½-2" (5 - 6cm)







Cobra Rose Eye VIN621



Cobra Orchid Eye VIN607



Cobra True Red VIN614



Cobra Orange VIN618



Cobra Peppermint VIN609



Cobra Rose VIN620



Cobra Apricot Improved VIN622

Cobra is a compact mounding series bred specifically for pack use. With large flowers, exceptional disease tolerance and the ability to perform well in sub-optimal conditions. Cobra has the ability to perform for the grower and the consumer.



Cobra Red VIN619



Cobra Purple Eye VIN608





Cobra Red Eye VIN613

Seed Count Garden Height Garden Spread Flower

Seed Form

Cobra F1 Vinca



Cobra Passion Fruit VIN602





**New** Yellow Blotch Imp VIO202



**New** Bel Viso Yellow Imp VIO212



Bel Viso Violet Beacon VIO198



Bel Viso Bright Purple VIO210



**New** Bel Viso Marina Imp VIO225



Bel Viso Padparadja VIO183



Bel Viso Lemon Yellow VIO185



**New** Bel Viso Yellow Blotch Imp VIO202



Bel Viso L