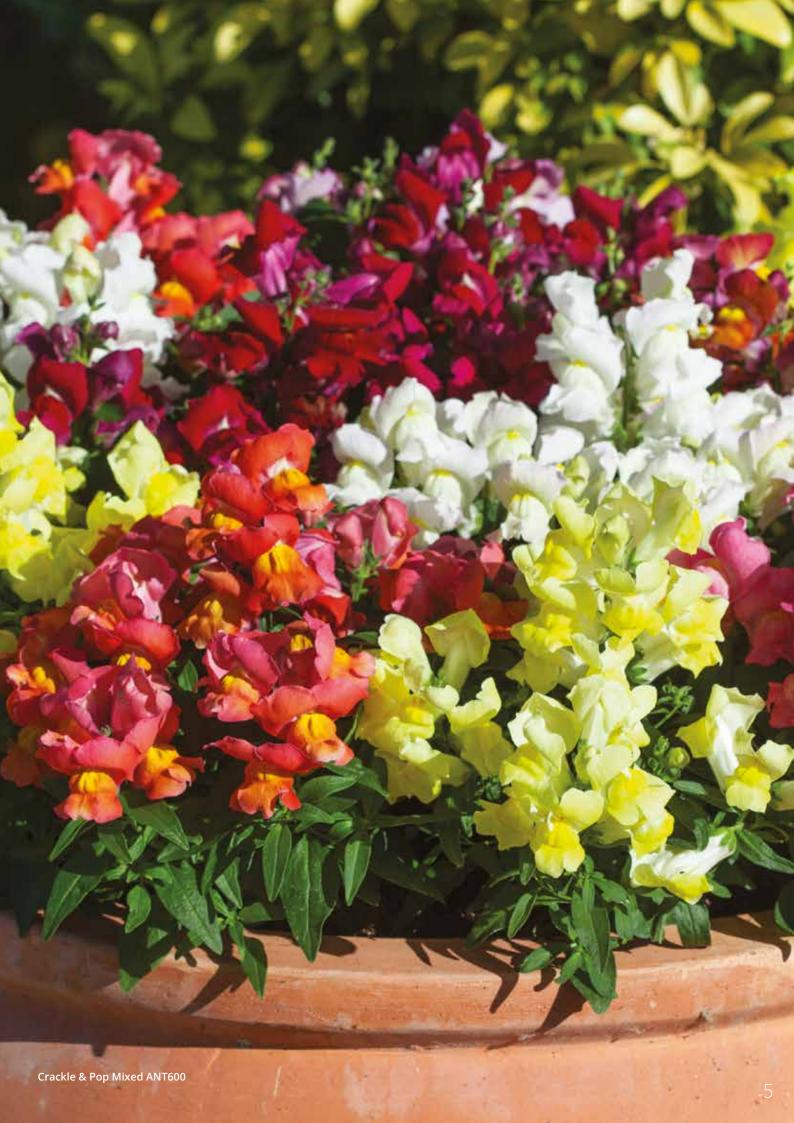

" (35 - 40cm) 1½" (3cm)





Crackle & Pop Mixed ANT600



Crackle & Pop Red Bic ANT611



Crackle & Pop Purple ANT613





Crackle & Pop Orange ANT606 Crackle & Pop Mixed ANT600



Crackle & Pop Yellow ANT604



Crackle & Pop White ANT601



Crackle & Pop Lav Bic ANT614



Crackle & Pop (R) makes a more compact and sturdy plant

### Crackle & Pop F1 Antirrhinum

Crackle & Pop is an early flowering dwarf snapdragon with strong pack, pot & garden performance. The well branched plants are covered by well formed flower spikes which bloom in a very tight flowering window.

Seed Form Seed Count Garden Height Garden Spread Flower

Natural 181,100/oz - 6,400/g 6 - 10" (15 - 25cm) 10 - 12" (25 - 30cm) 1" (3cm)



Crackle & Pop Red ANT609



Crackle & Pop (R) makes a more compact and sturdy plant





Bossa Nova® Yellow BOL209



Bossa Nova® Pure White BOL206



Bossa Nova® Ivory BOL207



Bossa Nova® Rose BOL205



Bossa Nova® Red BOL204



Bossa Nova® Pink Glow BOL211



Bossa Nova® Orange BOL201

# Bossa Nova<sup>®</sup>

F1 Begonia

Begonia Bossa Nova<sup>®</sup> brings the carnival to your containers. Full of flower and available in a range of 7 bright colours, Bossa Nova<sup>®</sup> is sure to add a new dimension to your bedding displays.

Brilliant blooms cover the plant from late Spring until first frost and the well branched plants look stunning in a large container or hanging basket, either singly or as part of a combo.

Available as pelleted seed, Bossa Nova<sup>®</sup> is the economical alternative to cutting raised Begonia. The large flowers and nonstop flowering makes