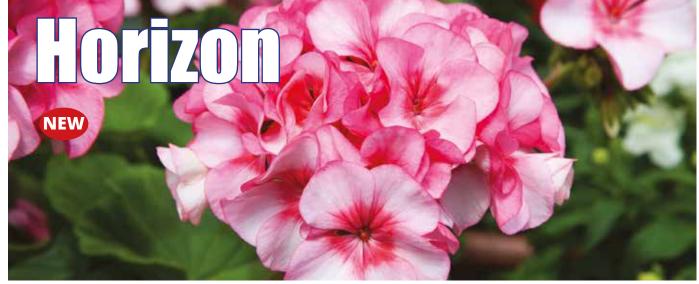

d Count Garden Height Garden Spread Flower Scarified, Coated 6,250/oz - 220/g 10 - 12" (25 - 30cm) 9 - 10" (23 - 25cm) 3 - 4" (8 - 10cm)





Quantum Mixed GER600



Quantum Red GER601



Quantum Light Pink GER61



Quantum Red GER60



Quantum Salmon Improved GER611

# **Quantum** *F1 Geranium*

This unique F1 Geranium has outstanding heat tolerance and long flowering in regions with high temperatures. The attractive star-shaped flowers are less prone to shattering therefore giving a great display of colour for much longer. With the added attraction of serrated foliage, this new variety really can add something new to your assortment.

Seed Form Seed Count Garden Height Garden Spread Flower Scarified, Coated 6,250/oz - 220/g 12 - 16" (30 - 40cm) 12 - 16" (30 - 40cm) 4 - 5" (10 - 12cm)





**NEW** Horizon New Star GER193



Horizon Neon Rose GER844



Horizon Lavender GER830



Horizon Light Salmon GER803



Horizon Violet GER845

**Horizon** 



Horizon Appleblossom GER829



Horizon Red (PBR EU) GER841

Horizon Pure White GER811



Horizon Orange GER828





Horizon Rose GER831



varieties and reduces production costs with a lesser requirement for PGR applications. Horizon is the grower's first choice for high density pot and pack production due to its earliness, uniformity and short, sturdy flower stems. The wider range of colours offers greater choice than competing varieties. In the landscape or container, Horizon's 360° branching and hybrid vigour makes for a stunning display into late Summer.

New for 2018 - Horizon New Star - an extremely popular novelty colour no