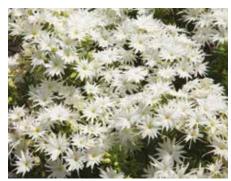

ower

**Espresso**® F1 Multiflora Petunia

season.

Seed Form Seed Count Garden Height Garden Spread

A naturally dwarf multiflora
Petunia with good garden vigour.
The non-stretching plant habit
is easier to hold in greenhouse
production and results in superb
shelf life during shipping and at
retail level. In the garden it will
develop into a tidy, low-growing
mound shape which is covered
in flowers that quickly recover

from rain damage to flower continuously throughout the

Natural, Elitech, Pelleted 312,000/oz - 11,000/g 7 - 9" (18 - 23cm) 10 - 12" (25 - 30cm) 4" (10cm)

Natural, Elitech, Pelleted 312,000/oz - 11,000/g 7 - 9" (18 - 23cm) 14 - 16" (35 - 40cm)

2½ - 3" (6 - 8cm)





Popstars Mixed PHL200



NEW Popstars Deep Blue PHL216



Popstars Red PHI 201



Popstars Purple PHL205



Popstars White PHL202



Popstars Rose Eve PHI 207



Popstars Blue PHL211



Popstars Purple Eye PHL204

## **Popstars** F1 Phlox

Naturally dwarf & strong branching, Popstars is a new F1 hybrid Phlox with a fantastic show of single and bicoloured star-shaped flowers. The compact habit with F1 vigour ensures good garden performance and amazing flower power.

Seed Form Seed Count Garden Height Garden Spread Flower Natural 17,600/oz - 620/g 10 - 12" (25 - 30cm) 14 - 16" (25 - 40cm) ¾ - 1¼" (2 - 2½cm)





Sun Daze Mixed POR300



Sun Daze Orange POR301



Sun Daze White POR305



Sun Daze Fuchsia POR304



Sun Daze Fuchsia POR304



Sun Daze Red POR302



Sun Daze Yellow POR303

#### **Sun Daze** F1 Portulaca

Sun Daze is a series of compact, well branched, large flowered Portulaca that f