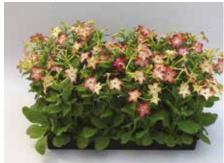

30cm) 8 - 10" (20 - 25cm) 2½" (6cm)





Nemesia Seventh Heaven



Seventh Heaven Pink NEM106



Seventh Heaven White NEM101



Seventh Heaven Deep Blue NEM102



Seventh Heaven Lavender Bic NEM107



Seventh Heaven Bicolour NEM107

#### **Seventh Heaven**

F1 Nemesia

Featuring the first bicolour of its kind from seed, Seventh Heaven brings the performance of vegetative varieties into an easier to handle seed format. Seventh Heaven has denser and better branched foliage and larger flowers than other seed varieties. Selected colours also have the added benefit of a very sweet fragrance.

Seed Form Seed Count Garden Height Garden Spread Flower Pelleted 170,000/oz - 6,000/g 12 - 14" (30 - 35cm) 14 - 16" (35 - 40cm) ½ - ¾" (1 - 1½cm)





Avalon® Mixed NIC900



Avalon® Appleblossom NIC903



Avalon<sup>®</sup> Lime Purple Bicolour NIC904



Avalon® Red NIC902



Avalon® Lime NIC906



Avalon® Pink Picotee NIC908



Avalon® White NIC907

Avalon®
F1 Nicotiana

Compact, branching and uniform, Avalon<sup>®</sup> is great for plug and pack production but also has added vigour for improved garden performance. These combined characteristics make Avalon<sup>®</sup> the perfect choice for growers without compromising the performance for the home gardener.

Seed Form Seed Count Garden Height Garden Spread Flower

Pelleted, Natural, Elitech 312,000/oz - 11,000/g 12" (30cm) 12" (30cm) 2" (4cm)





Perfume Mixed NIC450



Perfume Blue NIC426



Perfume Antique Lime NIC434



Perfume Deep Purple NIC433



Perfume Lime NIC444



Perfume Red NIC431



Perfume White NIC430



Perfume Bright