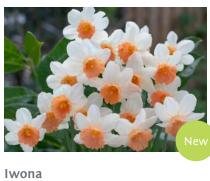

>:Ö:                             |
| - razotta rvarcissas                | 20-45          | 4-5                                    |











Accent





Brackenhurst





Cairngorm





Carlton





Chromacolor





Flower Record





Fortissimo





Fortune



## **Large Cupped Narcissus**



**Frosty Snow** 





Ice Follies





**Merels Favourite** 





Pink Charm





Salome









Albus Plenus Odoratus



Androcles



Butter & Eggs



Cheerfulness











Delnashaugh



Dick Wilden



Flower Parade





Golden Ducat





### **Double Narcissus**



Heamoor





Ice King





Obdam





Rip van Winkle





Sophie's Choice





Tahiti









Apple Pie





Banana Splash





**Broadway Star** 





Cassata





Congress





Orangery





Parisienne





Tripartite















February Gold

100 20 3-4 C T

Rapture









Tête-à-Tête





Toto











Bell Song

Golden Echo



Hillstar









Kedron

Kokopelli

# Jonquilla Narcissus







Orange Queen





Pipit





Pueblo





Sabrosa





## **Species Narcissus**

This division contains different daffodil species in their wild (or reputedly wild) forms and hybrid Narcissi are derived from this group (distinguished solely by their Latin botanical name).



bulbocodium Golden Bells



obvallaris







Angel's Whisper





Moonlight Sensation®





Starlight Sensation®





Sunlight Sensation®





Thalia





Tresamble







**Barrett Browning** 





Falmouth Bay





Polar Ice





Segovia





White Lady





Geranium





Golden Dawn





Martinette





Minnow



Ziva

# The important role