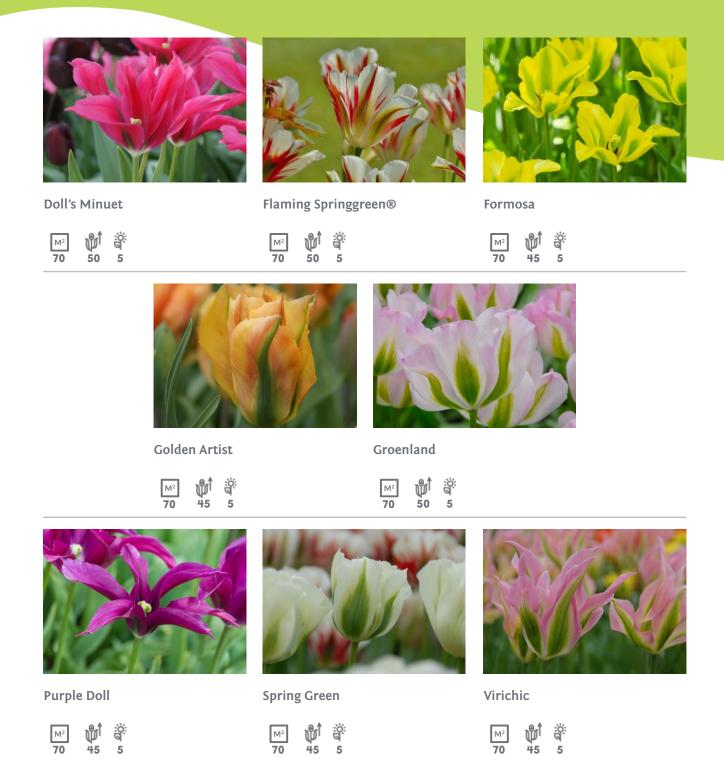

## **Parrot Tulips**

**Green Wave** 

Parrot Negrita®

Prinses Irene Parkiet®

Professor Röntgen

Rococo

Avignon

Big Smile®