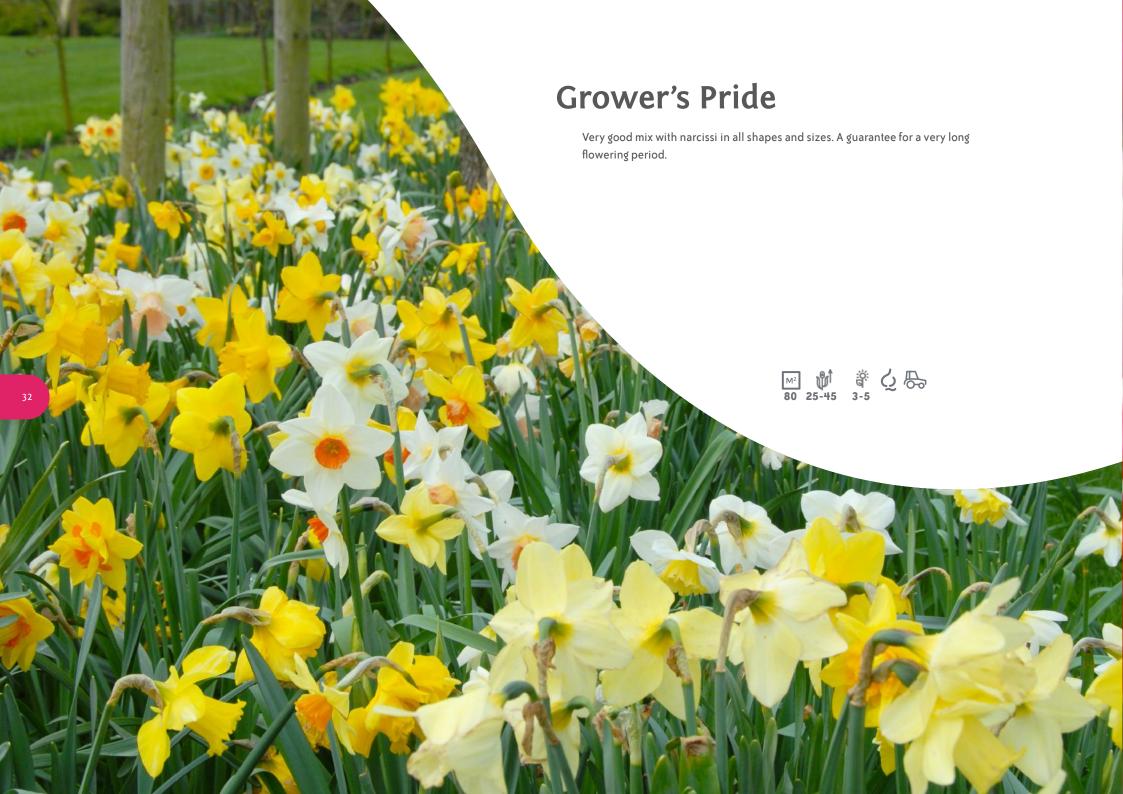

'Flower bulbs bring us the first colours after winter and provide that spring feeling'

| Trumpet Narcissus                   | 15-50          | ;;;;<br><b>Q</b>                       |
|-------------------------------------|----------------|----------------------------------------|
| Large Cupped Narcissus              | 35-45          | .;;;                                   |
| Double Narcissus                    | <b>P</b>       | ;;;;;;;;;;;;;;;;;;;;;;;;;;;;;;;;;;;;;; |
| Split Corona and Papillon Narcissus | 15-45          | 4.00                                   |
| Cyclamineus Narcissus               | 35-45          | 3-4                                    |
| Jonquilla Narcissus                 | 20-35          | 3-4                                    |
| Species Narcissus                   | 20-45          | 4 :00                                  |
| Poeticus Narcissus                  | 15-30          | 3.4<br>3.55<br>10                      |
| Triandrus Narcissus                 | 45<br><b>1</b> | 4-5<br><b>3</b>                        |
| Small Cupped Narcissus              | 25-35          | 4-5<br>;;;                             |
| Tazetta Narcissus                   | 35-55          | 4-5<br>:Ö:                             |
| - razotta rvarcissas                | 20-45          | 4-5                                    |