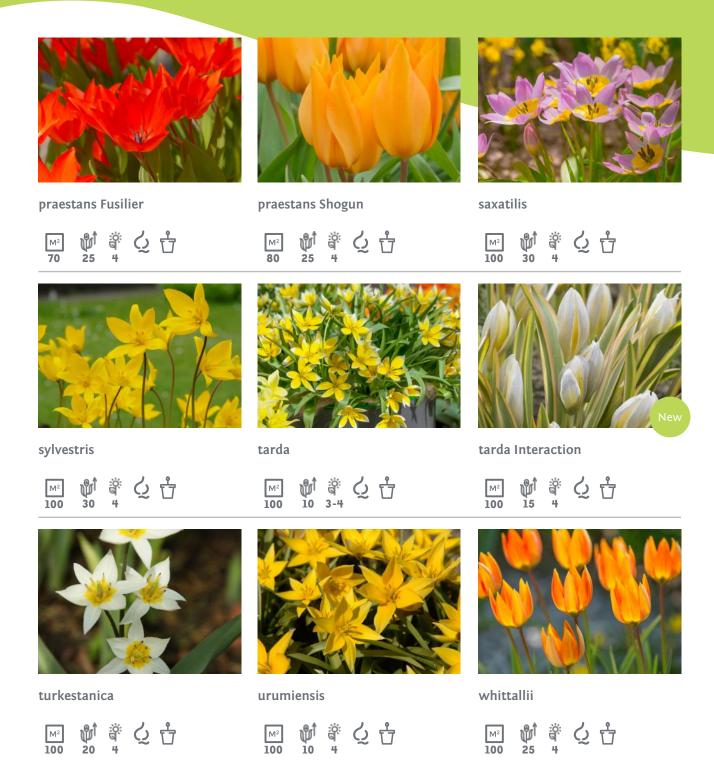

# **Species Tulips**

clusiana var. Stellata

**Honky Tonk** 

humilis Alba Coerulea Oculata

humilis Helene

humilis Persian Pearl

Lady Jane

linifolia

Little Beauty

polychroma