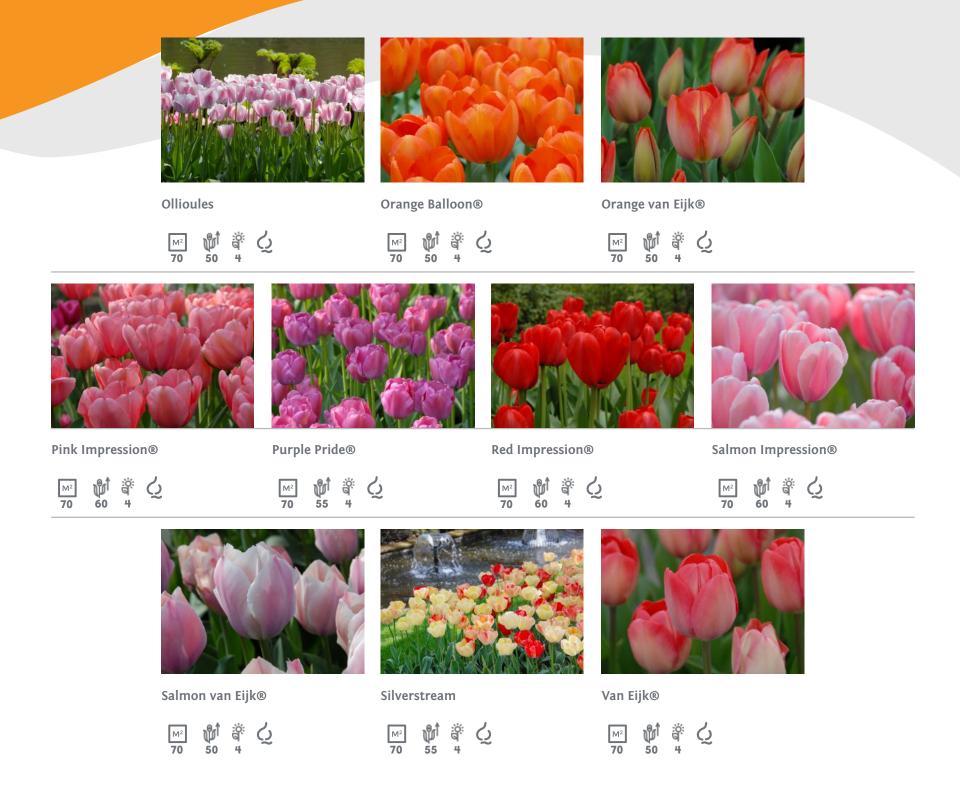

# **Triumph Tulips**

M<sup>2</sup> **70** 50 4

Negrita

₩1 40 M<sup>2</sup> **70** 

Pallada

30 4 M<sup>2</sup> **70** 

Paul Scherer®

50 4 M<sup>2</sup> **70** 

Pays Bas®

15 4 M<sup>2</sup> **70** 

Purple Raven

#5 5 M<sup>2</sup> **70** 

**Red Dress** 

40 4-5

Rems Favourite®

∯ 3 55 4

Rimini

#0 #