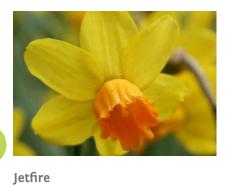

Ö:                             |
| - razotta rvarcissas                | 20-45          | 4-5                                    |











Accent





Brackenhurst





Cairngorm





Carlton





Chromacolor





Flower Record





Fortissimo





Fortune



## **Large Cupped Narcissus**



**Frosty Snow** 





Ice Follies





**Merels Favourite** 





Pink Charm





Salome









Albus Plenus Odoratus



Androcles



Butter & Eggs



Cheerfulness











Delnashaugh



Dick Wilden



Flower Parade





Golden Ducat





### **Double Narcissus**



Heamoor





Ice King





Obdam





Rip van Winkle





Sophie's Choice





Tahiti









Apple Pie





Banana Splash





**Broadway Star** 





Cassata





Congress





Orangery





Parisienne





Tripartite















February Gold

100 20 3-4 C T

Rapture









Tête-à-Tête





Toto











Bell Song

Golden Echo



Hillstar









Kedron

Kokopelli

# Jonquilla Narcissus







Orange Queen





Pipit





Pueblo





Sabrosa





## **Species Narcissus**

This division contains different daffodil species in their wild (or reputedly wild) forms and hybrid Narcissi are derived from this group (distinguished solely by their Latin botanical name).



bulbocodium Golden Bells



obvallaris







Angel's Whisper





Moonlight Sensation®





Starlight Sensation®





Sunlight Sensation®





Thalia





Tresamble







**Barrett Browning** 





Falmouth Bay





Polar Ice





Segovia





White Lady





Geranium





Golden Dawn





Martinette





Minnow



Ziva

# The important role of