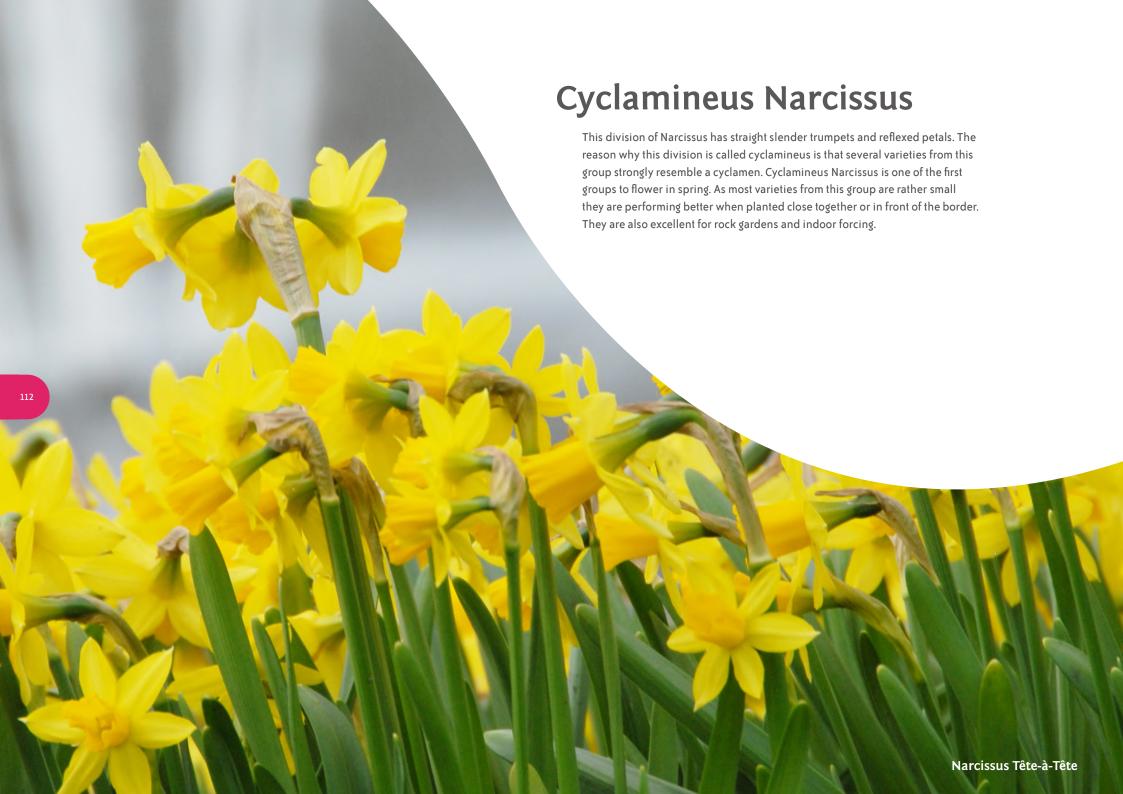

A complaint shall not suspend the buyer's payment obligation, unless the seller agrees expressly with such suspension.

The products can only be returned for the account and risk of the buyer and only after prior written permission has been obtained from the seller.