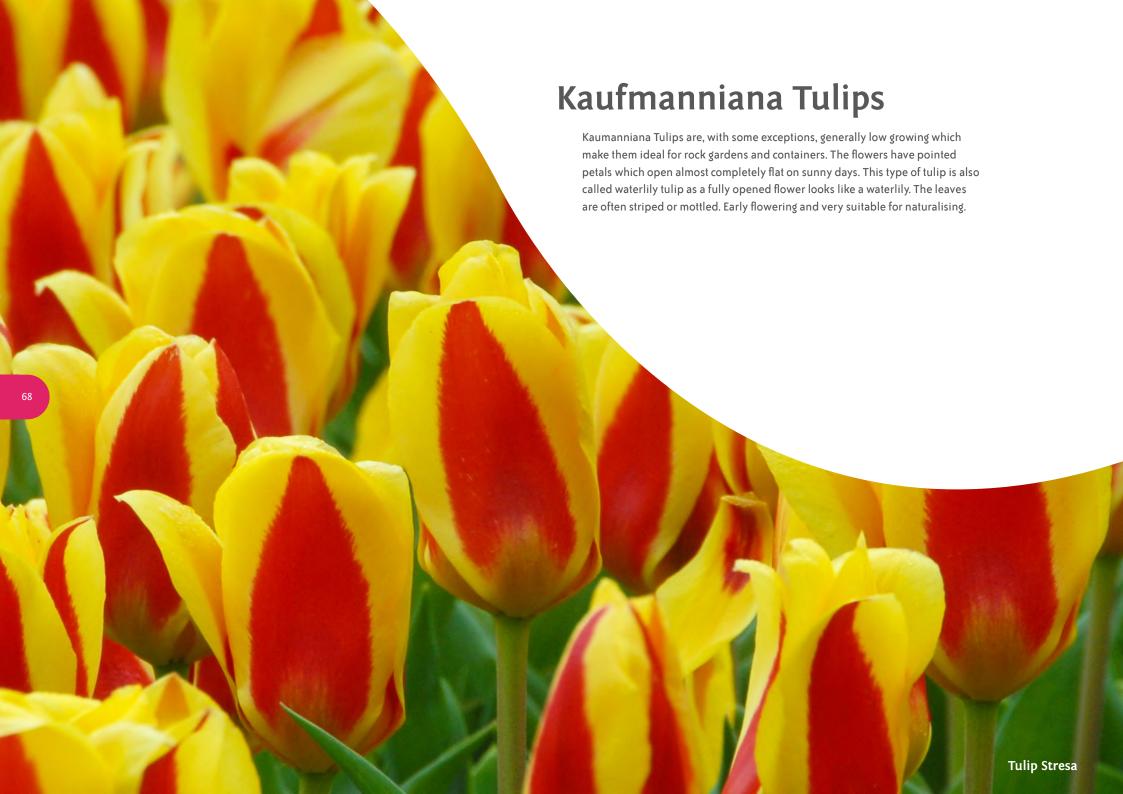

M<sup>2</sup> W a 3-4

Johann Strauss

Scarlet Baby

M<sup>2</sup> 10 20 3-4

Showwinner

Stresa

The First

M² ₩ ♣ 🗘 📅