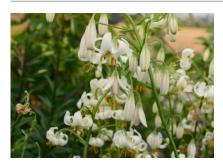

Leucojum vernum

Lilium candidum

Lilium martagon

| M <sup>2</sup> | <b>%</b> 1 | ্ট্<br>ব<br>7-8 | රු | Ů | ٥ |
|----------------|------------|-----------------|----|---|---|
| 20             | 80         | /-8             |    |   |   |

Lilium martagon Arabian Knight

Lilium martagon Claude Shride

Lilium martagon Orange Marmalade

Lilium martagon Pink Morning

Lilium martagon Snowy Morning®

Muscari armeniacum

Muscari armeniacum Big Smile®