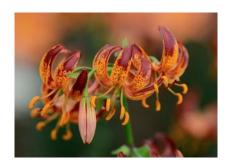

Leucojum vernum

Lilium candidum

Lilium martagon

| M <sup>2</sup> | <b>%</b> 1 | ্ট্<br>ব<br>7-8 | රු | Ů | ٥ |
|----------------|------------|-----------------|----|---|---|
| 20             | 80         | /-8             |    |   |   |

Lilium martagon Arabian Knight

Lilium martagon Claude Shride

Lilium martagon Orange Marmalade

Lilium martagon Pink Morning

Lilium martagon Snowy Morning®

Muscari armeniacum

Muscari armeniacum Big Smile®