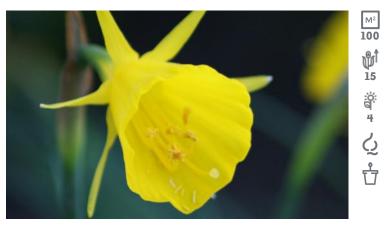

## **Species Narcissus**

This division contains different daffodil species in their wild (or reputedly wild) forms and hybrid Narcissi are derived from this group (distinguished solely by their Latin botanical name).

bulbocodium Golden Bells

obvallaris

Angel's Whisper

Moonlight Sensation®

Starlight Sensation®

Sunlight Sensation®

Thalia

Tresamble