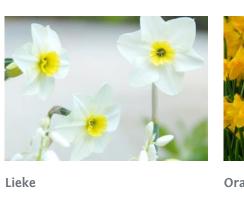

## **Species Narcissus**

This division contains different daffodil species in their wild (or reputedly wild) forms and hybrid Narcissi are derived from this group (distinguished solely by their Latin botanical name).

bulbocodium Golden Bells

obvallaris

Angel's Whisper

Moonlight Sensation®

Starlight Sensation®

Sunlight Sensation®

Thalia

Tresamble