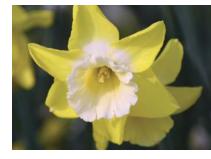

## **Species Narcissus**

This division contains different daffodil species in their wild (or reputedly wild) forms and hybrid Narcissi are derived from this group (distinguished solely by their Latin botanical name).