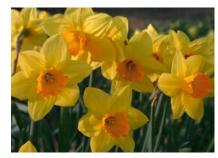

quilla Narcissus                 | 20-35          | 3-4                                    |
| Species Narcissus                   | 20-45          | 4 :00                                  |
| Poeticus Narcissus                  | 15-30          | 3.4<br>3.55<br>10                      |
| Triandrus Narcissus                 | 45<br><b>1</b> | 4-5<br><b>3</b>                        |
| Small Cupped Narcissus              | 25-35          | 4-5<br>;;;                             |
| Tazetta Narcissus                   | 35-55          | 4-5<br>:Ö:                             |
| - razotta rvarcissas                | 20-45          | 4-5                                    |











Accent





Brackenhurst





Cairngorm





Carlton





Chromacolor





Flower Record





Fortissimo





Fortune



## **Large Cupped Narcissus**



**Frosty Snow** 





Ice Follies





**Merels Favourite** 





Pink Charm





Salome









Albus Plenus Odoratus



Androcles



Butter & Eggs



Cheerfulness











Delnashaugh



Dick Wilden



Flower Parade





Golden Ducat





### **Double Narcissus**



Heamoor





Ice King





Obdam





Rip van Winkle





Sophie's Choice





Tahiti









Apple Pie





Banana Splash





**Broadway Star** 





Cassata





Congress





Orangery





Parisienne





Tripartite















February Gold

100 20 3-4 C T

Rapture









Tête-à-Tête





Toto











Bell Song

Golden Echo



Hillstar









Kedron

Kokopelli

# Jonquilla Narcissus







Orange Queen





Pipit





Pueblo





Sabrosa





## **Species Narcis