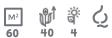

## **Species Narcissus**

This division contains different daffodil species in their wild (or reputedly wild) forms and hybrid Narcissi are derived from this group (distinguished solely by their Latin botanical name).

bulbocodium Golden Bells

obvallaris

Angel's Whisper

Moonlight Sensation®

Starlight Sensation®

Sunlight Sensation®

Thalia

Tresamble