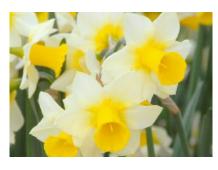

## **Species Narcissus**

This division contains different daffodil species in their wild (or reputedly wild) forms and hybrid Narcissi are derived from this group (distinguished solely by their Latin botanical name).