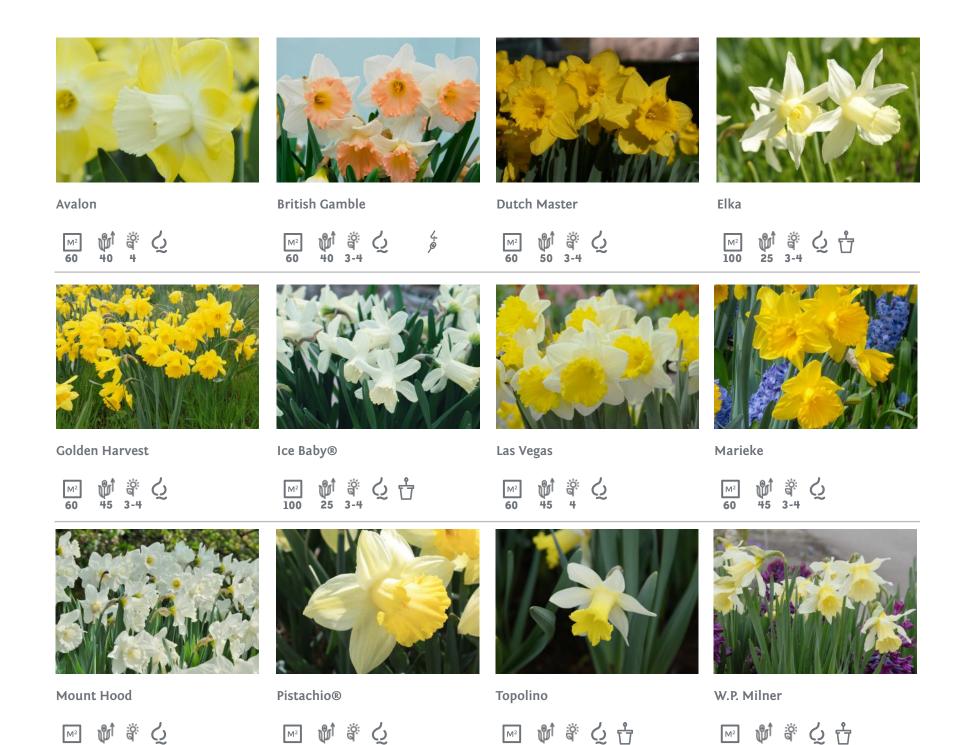

Accent

Brackenhurst

Cairngorm

Carlton

Chromacolor

Flower Record

Fortissimo

Fortune

## **Large Cupped Narcissus**

**Frosty Snow** 

Ice Follies

**Merels Favourite** 

Pink Charm

Salome

Albus Plenus Odoratus

Androcles