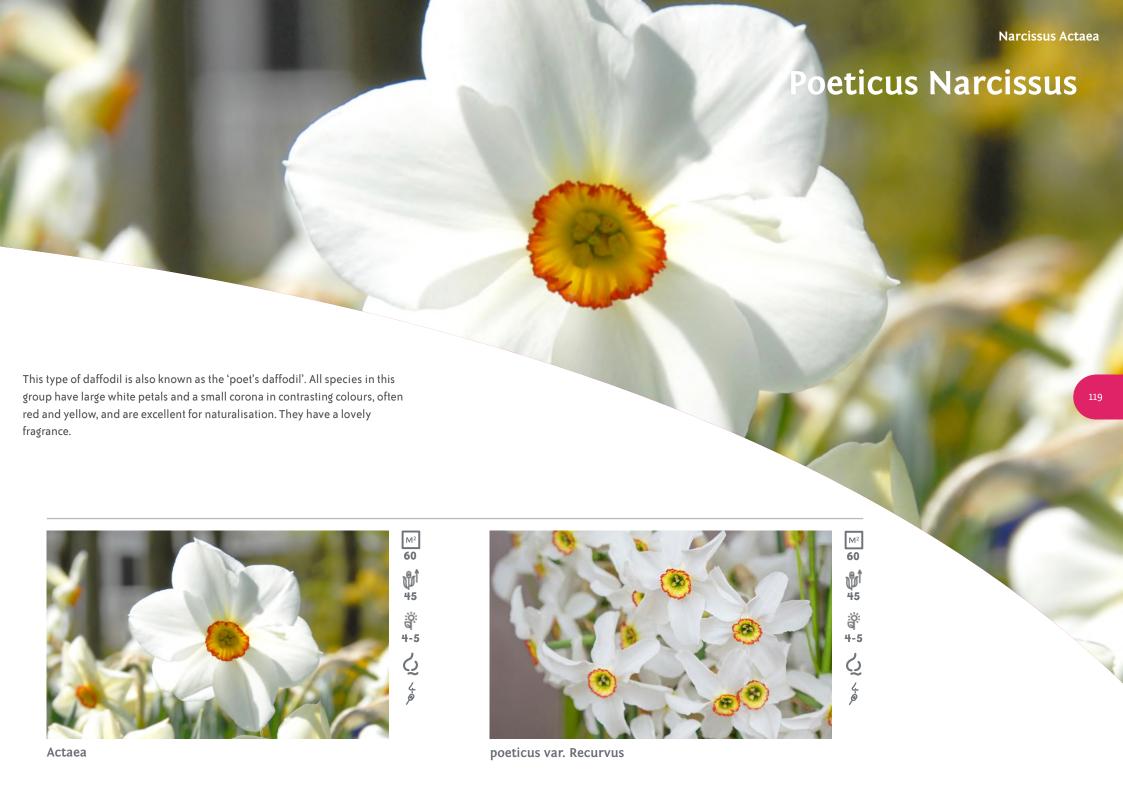

'Flower bulbs bring us the first colours after winter and provide that spring feeling'

| Trumpet Narcissus                   | 15-50          | ;;;;<br><b>Q</b>                       |
|-------------------------------------|----------------|----------------------------------------|
| Large Cupped Narcissus              | 35-45          | .;;;                                   |
| Double Narcissus                    | <b>P</b>       | ;;;;;;;;;;;;;;;;;;;;;;;;;;;;;;;;;;;;;; |
| Split Corona and Papillon Narcissus | 15-45          | 4.00                                   |
| Cyclamineus Narcissus               | 35-45          | 3-4                                    |
| Jonquilla Narcissus                 | 20-35          | 3-4                                    |
| Species Narcissus                   | 20-45          | 4 :00                                  |
| Poeticus Narcissus                  | 15-30          | 3.4<br>3.55<br>10                      |
| Triandrus Narcissus                 | 45<br><b>1</b> | 4-5<br><b>3</b>                        |
| Small Cupped Narcissus              | 25-35          | 4-5<br>;;;                             |
| Tazetta Narcissus                   | 35-55          | 4-5<br>:Ö:                             |
| - razotta rvarcissas                | 20-45          | 4-5                                    |