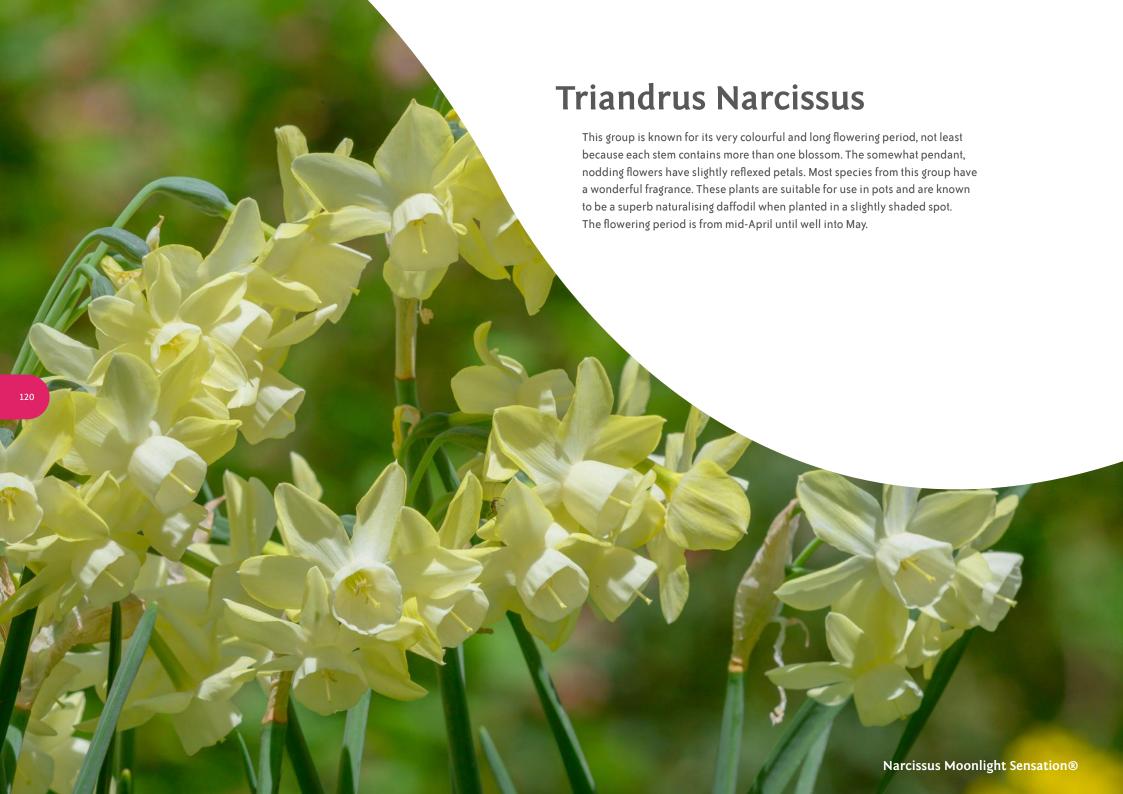

'Flower bulbs bring us the first colours after winter and provide that spring feeling'

| Trumpet Narcissus                   | 15-50          | ;;;;<br><b>Q</b>                       |
|-------------------------------------|----------------|----------------------------------------|
| Large Cupped Narcissus              | 35-45          | .;;;                                   |
| Double Narcissus                    | <b>P</b>       | ;;;;;;;;;;;;;;;;;;;;;;;;;;;;;;;;;;;;;; |
| Split Corona and Papillon Narcissus | 15-45          | 4.00                                   |
| Cyclamineus Narcissus               | 35-45          | 3-4                                    |
| Jonquilla Narcissus                 | 20-35          | 3-4                                    |
| Species Narcissus                   | 20-45          | 4 :00                                  |
| Poeticus Narcissus                  | 15-30          | 3.4<br>3.55<br>10                      |
| Triandrus Narcissus                 | 45<br><b>1</b> | 4-5<br><b>3</b>                        |
| Small Cupped Narcissus              | 25-35          | 4-5<br>;;;                             |
| Tazetta Narcissus                   | 35-55          | 4-5<br>:Ö:                             |
| - razotta rvarcissas                | 20-45          | 4-5                                    |