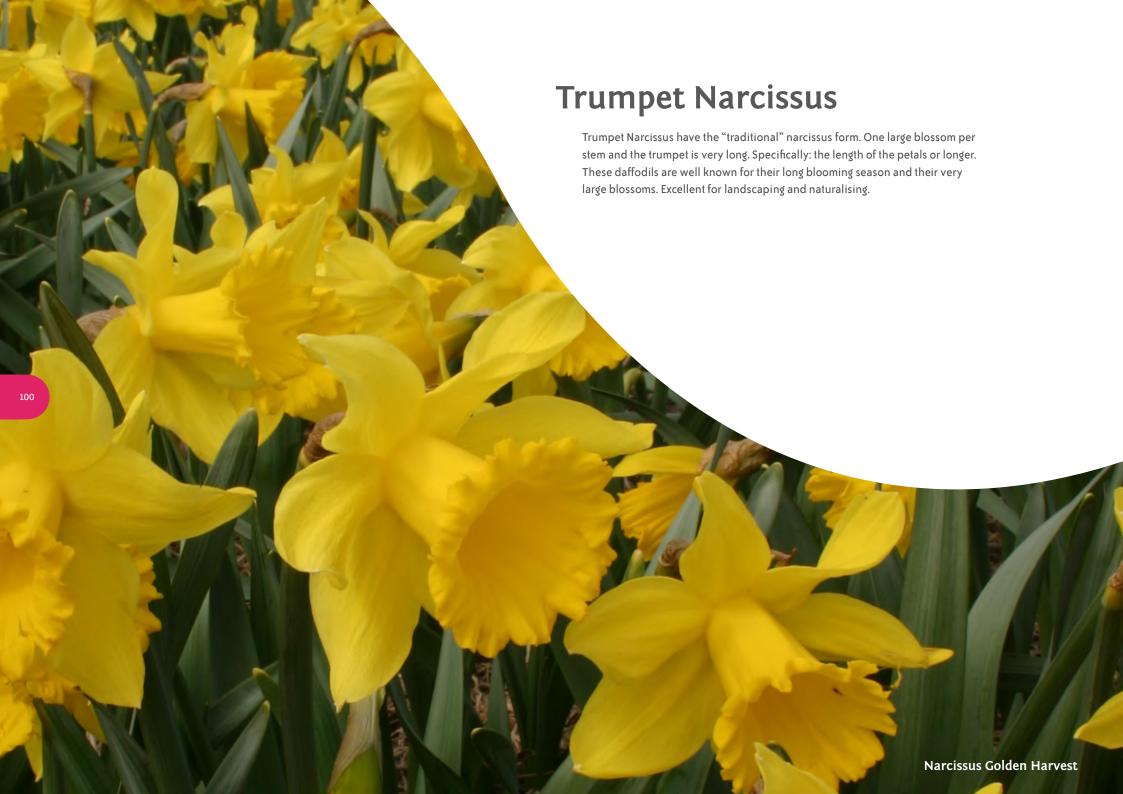

'Flower bulbs bring us the first colours after winter and provide that spring feeling'

| Trumpet Narcissus                   | 15-50          | ;;;;<br><b>Q</b>                       |
|-------------------------------------|----------------|----------------------------------------|
| Large Cupped Narcissus              | 35-45          | .;;;                                   |
| Double Narcissus                    | <b>P</b>       | ;;;;;;;;;;;;;;;;;;;;;;;;;;;;;;;;;;;;;; |
| Split Corona and Papillon Narcissus | 15-45          | 4.00                                   |
| Cyclamineus Narcissus               | 35-45          | 3-4                                    |
| Jonquilla Narcissus                 | 20-35          | 3-4                                    |
| Species Narcissus                   | 20-45          | 4 :00                                  |
| Poeticus Narcissus                  | 15-30          | 3.4<br>3.55<br>10                      |
| Triandrus Narcissus                 | 45<br><b>1</b> | 4-5<br><b>3</b>                        |
| Small Cupped Narcissus              | 25-35          | 4-5<br>;;;                             |
| Tazetta Narcissus                   | 35-55          | 4-5<br>:Ö:                             |
| - razotta rvarcissas                | 20-45          | 4-5                                    |