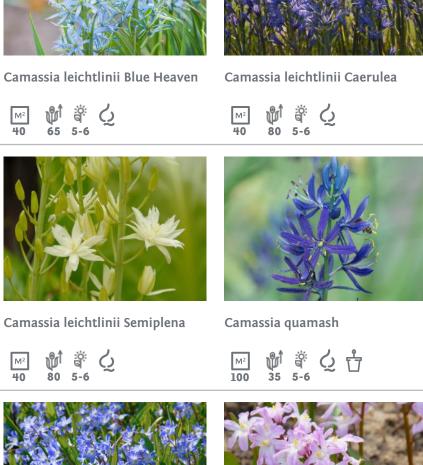

Bellevalia pycnantha Green Pearl

Camassia cusickii

30 4-5

Chionodoxa forbesii Blue Giant

Chionodoxa forbesii Pink Giant