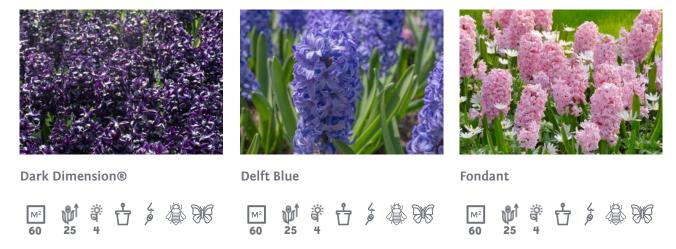

ulbs can play an important role in this. Due to the early flowering period of the various bulbs, flowering bulbs are often the first source of nectar and pollen for bees in early spring when they appear after their winter rest.





At CSW Landscaping, we offer a broad assortment of flower bulbs that are a source of pollen and nectar. There are still a lot of differences between the varieties in terms of the production of nectar and pollen. Location and weather conditions also play an important role. There will be more pollen production on warm, dry days than on rainy days. We marked the varieties that attract bees with a special symbol in our catalogue. Without bees there wouldn't be any flowers, so we are more than happy to foster their habitat.



Hyacinthus







## **Hyacinthus**













### **Specialty Bulbs**



Allium Ambassador®





Allium scorodoprasum Art®





Allium atropurpureum





Allium caesium





Allium caeruleum





Allium Cameleon®





Allium cernuum





Allium cowanii





Allium cristophii



**Allium Early Emperor** 



Allium flavum



Allium am. Forelock









Allium schoenoprasum Forescate



Allium Giganteum



**Allium Gladiator** 



Allium Globemaster®











Allium Graceful Beauty®



Allium karataviense



Allium karataviense Red Giant Star®



25 6-7



Allium moly



**Allium Mont Blanc** 



**Allium Mount Everest** 



M<sup>2</sup> 100 5-6





Allium neapolitanum



Allium nigrum



Allium obliquum

M<sup>2</sup>







## **Specialty Bulbs**



**Allium Silver Spring** 





Allium sphaerocephalon





Allium Summer