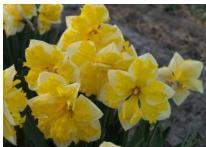

25-35          | 4-5<br>;;;                             |
| Tazetta Narcissus                   | 35-55          | 4-5<br>:Ö:                             |
| - razotta rvarcissas                | 20-45          | 4-5                                    |











Accent





Brackenhurst





Cairngorm





Carlton





Chromacolor





Flower Record





Fortissimo





Fortune



## **Large Cupped Narcissus**



**Frosty Snow** 





Ice Follies





**Merels Favourite** 





Pink Charm





Salome









Albus Plenus Odoratus



Androcles



Butter & Eggs



Cheerfulness











Delnashaugh



Dick Wilden



Flower Parade





Golden Ducat





### **Double Narcissus**



Heamoor





Ice King





Obdam





Rip van Winkle





Sophie's Choice





Tahiti









Apple Pie





Banana Splash





**Broadway Star** 





Cassata





Congress





Orangery





Parisienne





Tripartite















February Gold

100 20 3-4 C T

Rapture









Tête-à-Tête





Toto











Bell Song

Golden Echo



Hillstar









Kedron

Kokopelli

# Jonquilla Narcissus







Orange Queen





Pipit





Pueblo





Sabrosa





## **Species Narcissus**

This division contains different daffodil species in their wild (or reputedly wild) forms and hybrid Narcissi are derived from this group (distinguished solely by their Latin botanical name).



bulbocodium Golden Bells



obvallaris







Angel's Whisper





Moonlight Sensation®





Starlight Sensation®





Sunlight Sensation®





Thalia





Tresamble







**Barrett Browning** 





Falmouth Bay





Polar