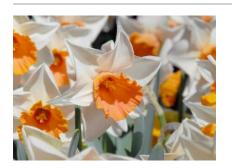

| 3-4                                    |
| Jonquilla Narcissus                 | 20-35          | 3-4                                    |
| Species Narcissus                   | 20-45          | 4 :00                                  |
| Poeticus Narcissus                  | 15-30          | 3.4<br>3.55<br>10                      |
| Triandrus Narcissus                 | 45<br><b>1</b> | 4-5<br><b>3</b>                        |
| Small Cupped Narcissus              | 25-35          | 4-5<br>;;;                             |
| Tazetta Narcissus                   | 35-55          | 4-5<br>:Ö:                             |
| - razotta rvarcissas                | 20-45          | 4-5                                    |











Accent





Brackenhurst





Cairngorm





Carlton





Chromacolor





Flower Record





Fortissimo





Fortune



## **Large Cupped Narcissus**



**Frosty Snow** 





Ice Follies





**Merels Favourite** 





Pink Charm





Salome









Albus Plenus Odoratus



Androcles



Butter & Eggs



Cheerfulness











Delnashaugh



Dick Wilden



Flower Parade





Golden Ducat





### **Double Narcissus**



Heamoor





Ice King





Obdam





Rip van Winkle





Sophie's Choice





Tahiti









Apple Pie





Banana Splash





**Broadway Star** 





Cassata





Congress





Orangery





Parisienne





Tripartite















February Gold

100 20 3-4 C T

Rapture









Tête-à-Tête





Toto











Bell Song

Golden Echo



Hillstar









Kedron

Kokopelli

# Jonquilla Narcissus







Orange Queen





Pip