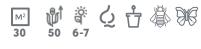

### **Used Symbols**

**Growing height** 

Flowering period

Suitable for Naturalising

Suitable for pots and containers

Fragrant

Advised number of bulbs per square meter

Suitable for machine planting

**Attracts butterflies** 

**Attracts bees** 