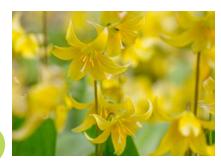

## **Species Narcissus**

This division contains different daffodil species in their wild (or reputedly wild) forms and hybrid Narcissi are derived from this group (distinguished solely by their Latin botanical name).