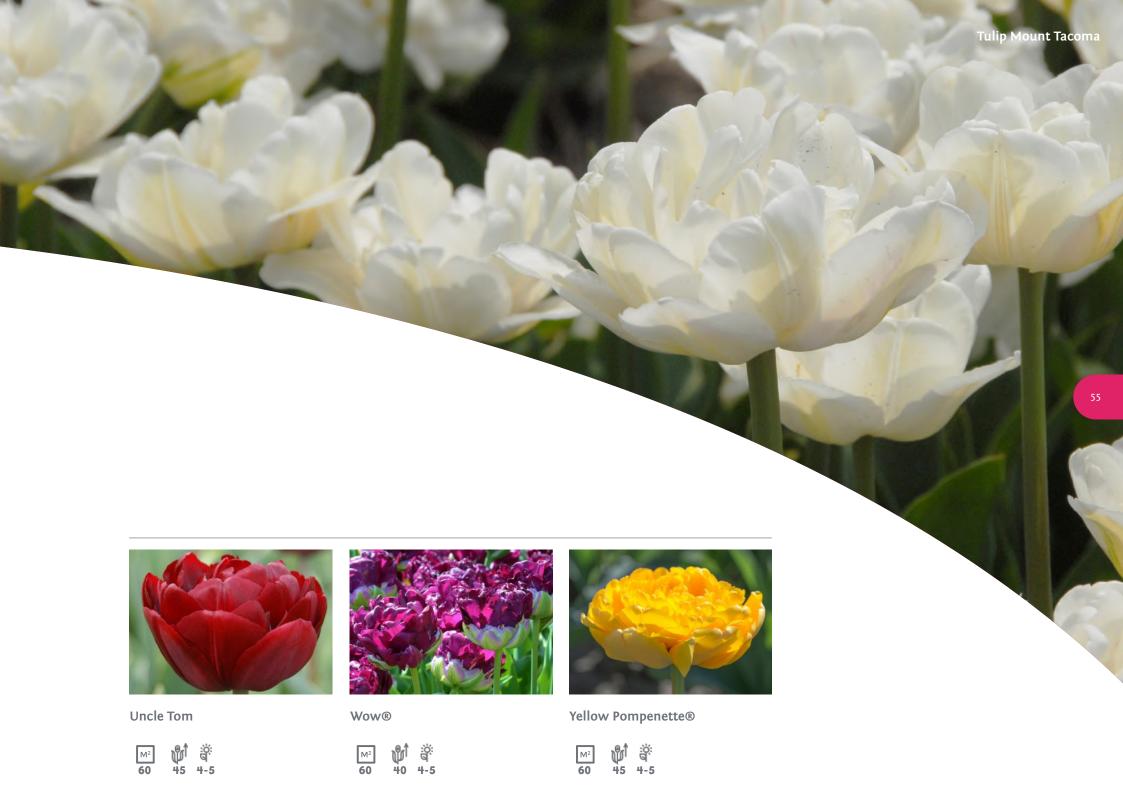

### **Double Late Tulips**

Miranda

**Mount Tacoma** 

**Orange Princess** 

Queensday®

**Red Princess** 

Shirley Double®

Sun Lover®