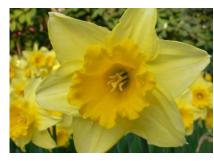

| 35-45          | 3-4                                    |
| Jonquilla Narcissus                 | 20-35          | 3-4                                    |
| Species Narcissus                   | 20-45          | 4 :00                                  |
| Poeticus Narcissus                  | 15-30          | 3.4<br>3.55<br>10                      |
| Triandrus Narcissus                 | 45<br><b>1</b> | 4-5<br><b>3</b>                        |
| Small Cupped Narcissus              | 25-35          | 4-5<br>;;;                             |
| Tazetta Narcissus                   | 35-55          | 4-5<br>:Ö:                             |
| - razotta rvarcissas                | 20-45          | 4-5                                    |











Accent





Brackenhurst





Cairngorm





Carlton





Chromacolor





Flower Record





Fortissimo





Fortune



## **Large Cupped Narcissus**



**Frosty Snow** 





Ice Follies





**Merels Favourite** 





Pink Charm





Salome









Albus Plenus Odoratus



Androcles



Butter & Eggs



Cheerfulness











Delnashaugh



Dick Wilden



Flower Parade





Golden Ducat





### **Double Narcissus**



Heamoor





Ice King





Obdam





Rip van Winkle





Sophie's Choice





Tahiti









Apple Pie





Banana Splash





**Broadway Star** 





Cassata





Congress





Orangery





Parisienne





Tripartite















February Gold

100 20 3-4 C T

Rapture









Tête-à-Tête





Toto











Bell Song

Golden Echo



Hillstar









Kedron

Kokopelli

# Jonquilla Narcissus







Orange Q