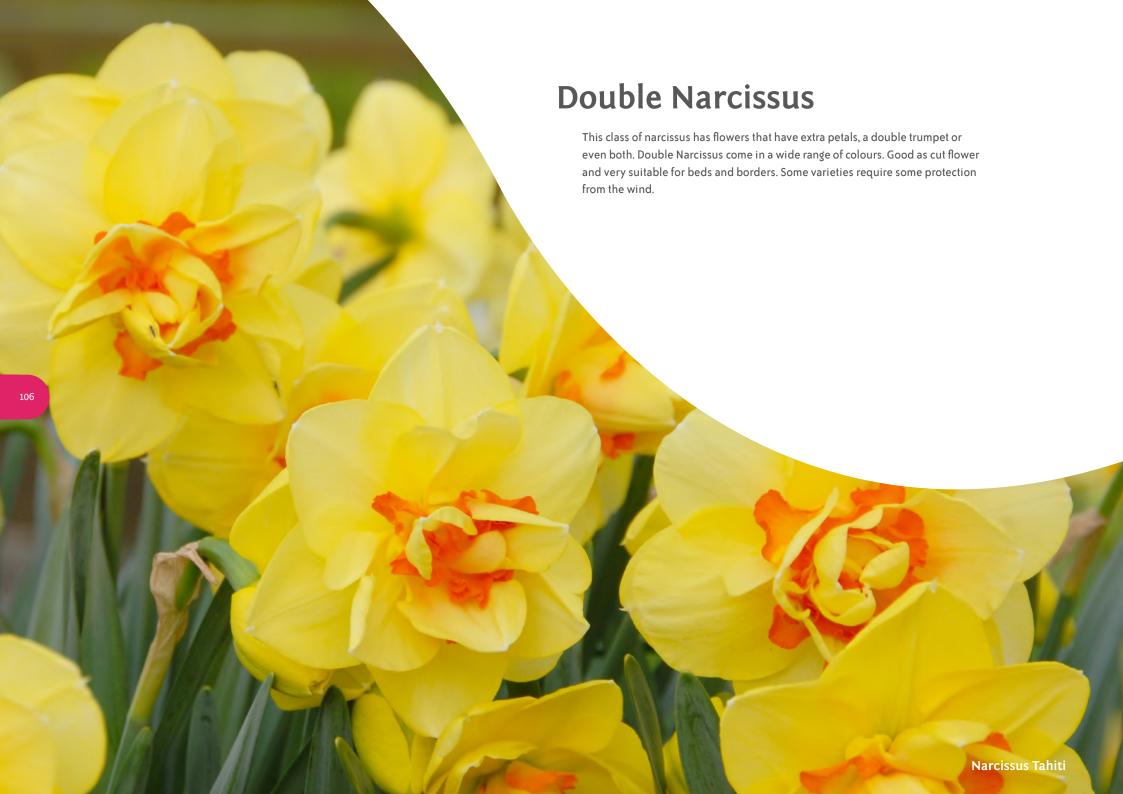

### **Double Narcissus**

Heamoor

Ice King

Obdam

Rip van Winkle

Sophie's Choice

Tahiti

Apple Pie