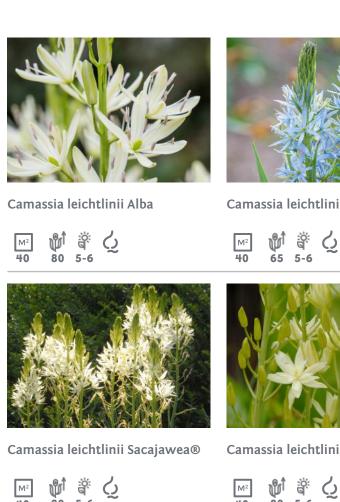

Bellevalia pycnantha Green Pearl

Camassia cusickii

30 4-5

Chionodoxa forbesii Blue Giant

Chionodoxa forbesii Pink Giant