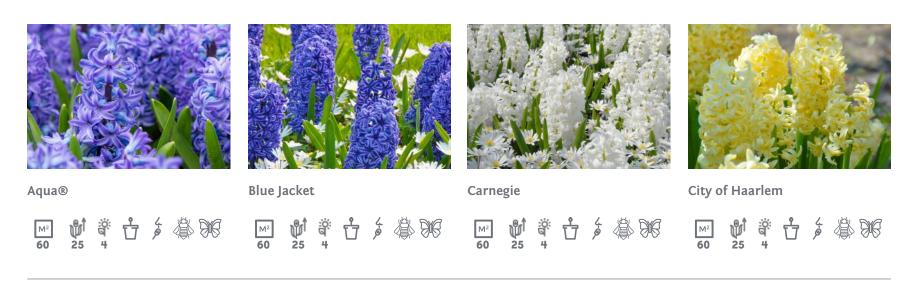

bulbs can play an important role in this. Due to the early flowering period of the various bulbs, flowering bulbs are often the first source of nectar and pollen for bees in early spring when they appear after their winter rest.





At CSW Landscaping, we offer a broad assortment of flower bulbs that are a source of pollen and nectar. There are still a lot of differences between the varieties in terms of the production of nectar and pollen. Location and weather conditions also play an important role. There will be more pollen production on warm, dry days than on rainy days. We marked the varieties that attract bees with a special symbol in our catalogue. Without bees there wouldn't be any flowers, so we are more than happy to foster their habitat.



Hyacinthus







## **Hyacinthus**













### **Specialty Bulbs**



Allium Ambassador®





Allium scorodoprasum Art®





Allium atropurpureum





Allium caesium





Allium caeruleum





Allium Cameleon®





Allium cernuum





Allium cowanii





Allium cristophii



**Allium Early Emperor** 



Allium flavum



Allium am. Forelock









Allium schoenoprasum Forescate



Allium Giganteum



**Allium Gladiator** 



Allium Globemaster®











Allium Graceful Beauty®



Allium karataviense



Allium karataviense Red Giant Star®



25 6-7



Allium moly



**Allium Mont Blanc** 



**Allium Mount Everest** 



M<sup>2</sup> 100 5-6





Allium neapolitanum



Allium nigrum



Allium obliquum

M<sup>2</sup>







## **Specialty Bulbs**



**Allium Silver Spring** 





Allium sphaerocephalon





Allium Summ