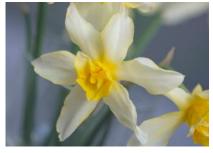

|
| Small Cupped Narcissus              | 25-35          | 4-5<br>;;;                             |
| Tazetta Narcissus                   | 35-55          | 4-5<br>:Ö:                             |
| - razotta rvarcissas                | 20-45          | 4-5                                    |











Accent





Brackenhurst





Cairngorm





Carlton





Chromacolor





Flower Record





Fortissimo





Fortune



## **Large Cupped Narcissus**



**Frosty Snow** 





Ice Follies





**Merels Favourite** 





Pink Charm





Salome









Albus Plenus Odoratus



Androcles



Butter & Eggs



Cheerfulness











Delnashaugh



Dick Wilden



Flower Parade





Golden Ducat





### **Double Narcissus**



Heamoor





Ice King





Obdam





Rip van Winkle





Sophie's Choice





Tahiti









Apple Pie





Banana Splash





**Broadway Star** 





Cassata





Congress





Orangery





Parisienne





Tripartite















February Gold

100 20 3-4 C T

Rapture









Tête-à-Tête





Toto











Bell Song

Golden Echo



Hillstar









Kedron

Kokopelli

# Jonquilla Narcissus







Orange Queen





Pipit





Pueblo





Sabrosa





## **Species Narcissus**

This division contains different daffodil species in their wild (or reputedly wild) forms and hybrid Narcissi are derived from this group (distinguished solely by their Latin botanical name).



bulbocodium Golden Bells



obvallaris







Angel's Whisper





Moonlight Sensation®





Starlight Sensation®





Sunlight Sensation®





Thalia





Tresamble