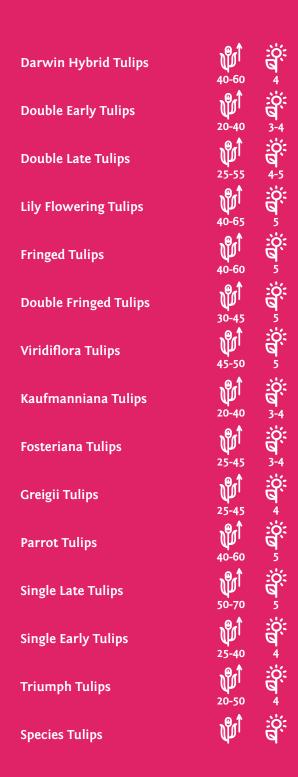

### **Used Symbols**

**Growing height** 

Flowering period

Suitable for Naturalising

Suitable for pots and containers

Fragrant

Advised number of bulbs per square meter

Suitable for machine planting