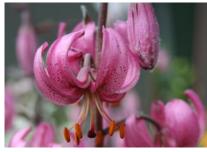

Leucojum vernum

Lilium candidum

Lilium martagon

| M <sup>2</sup> | <b>%</b> 1 | ্ট্<br>ব<br>7-8 | රු | Ů | ٥ |
|----------------|------------|-----------------|----|---|---|
| 20             | 80         | /-8             |    |   |   |

Lilium martagon Arabian Knight

Lilium martagon Claude Shride

Lilium martagon Orange Marmalade

Lilium martagon Pink Morning

Lilium martagon Snowy Morning®

Muscari armeniacum

Muscari armeniacum Big Smile®