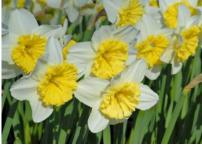

## **Species Narcissus**

This division contains different daffodil species in their wild (or reputedly wild) forms and hybrid Narcissi are derived from this group (distinguished solely by their Latin botanical name).