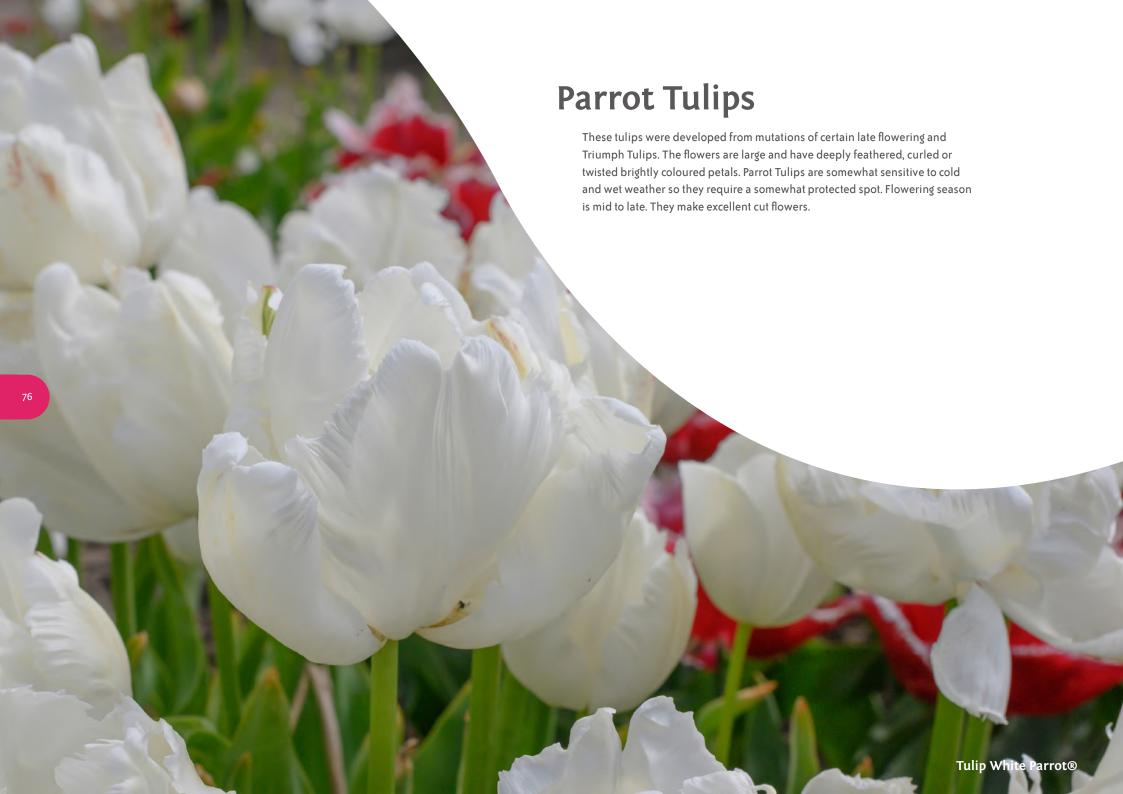

## **Parrot Tulips**

**Green Wave** 

Parrot Negrita®

Prinses Irene Parkiet®

Professor Röntgen

Rococo

Avignon

Big Smile®