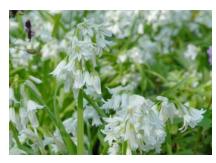

Leucojum vernum

Lilium candidum

Lilium martagon

| M <sup>2</sup> | <b>%</b> 1 | ্ট্<br>ব<br>7-8 | රු | Ů | ٥ |
|----------------|------------|-----------------|----|---|---|
| 20             | 80         | /-8             |    |   |   |

Lilium martagon Arabian Knight

Lilium martagon Claude Shride

Lilium martagon Orange Marmalade

Lilium martagon Pink Morning

Lilium martagon Snowy Morning®

Muscari armeniacum

Muscari armeniacum Big Smile®