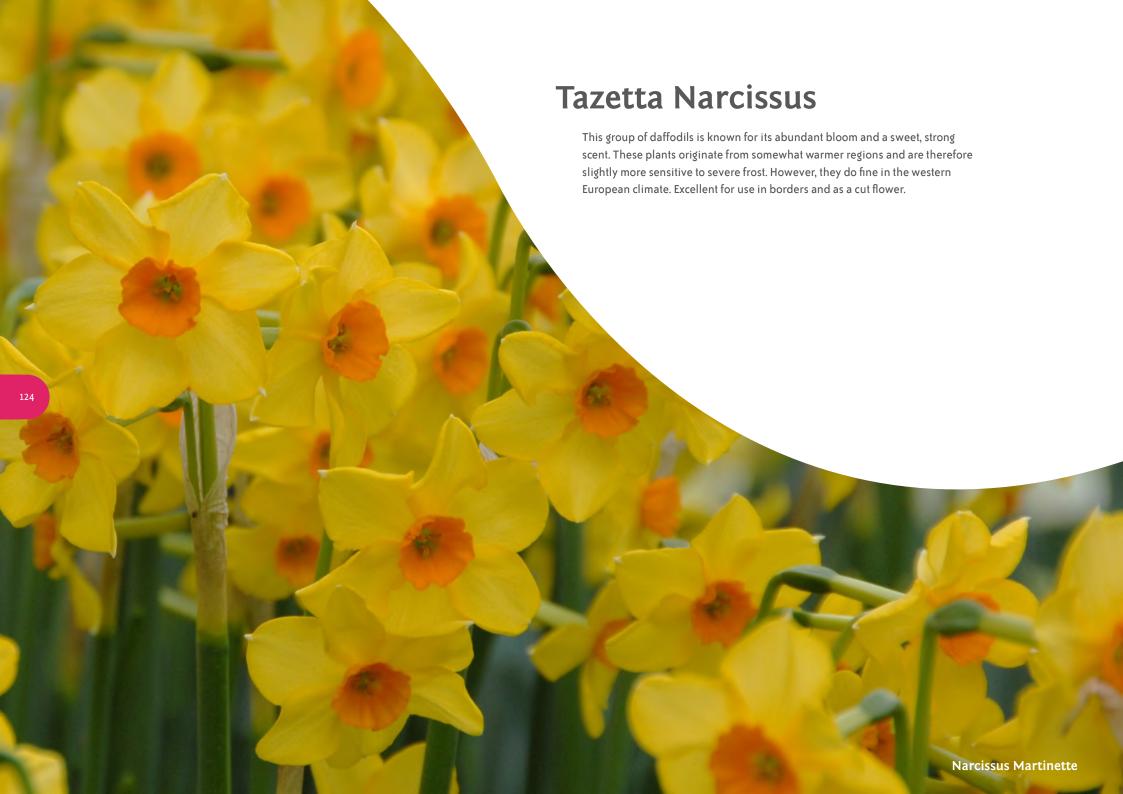

'Flower bulbs bring us the first colours after winter and provide that spring feeling'

| Trumpet Narcissus                   | 15-50          | ;;;;<br><b>Q</b>                       |
|-------------------------------------|----------------|----------------------------------------|
| Large Cupped Narcissus              | 35-45          | .;;;                                   |
| Double Narcissus                    | <b>P</b>       | ;;;;;;;;;;;;;;;;;;;;;;;;;;;;;;;;;;;;;; |
| Split Corona and Papillon Narcissus | 15-45          | 4.00                                   |
| Cyclamineus Narcissus               | 35-45          | 3-4                                    |
| Jonquilla Narcissus                 | 20-35          | 3-4                                    |
| Species Narcissus                   | 20-45          | 4 :00                                  |
| Poeticus Narcissus                  | 15-30          | 3.4<br>3.55<br>10                      |
| Triandrus Narcissus                 | 45<br><b>1</b> | 4-5<br><b>3</b>                        |
| Small Cupped Narcissus              | 25-35          | 4-5<br>;;;                             |
| Tazetta Narcissus                   | 35-55          | 4-5<br>:Ö:                             |
| - razotta rvarcissas                | 20-45          | 4-5                                    |

**Barrett Browning** 

Falmouth Bay

Polar Ice

Segovia

White Lady

Geranium

Golden Dawn

Martinette