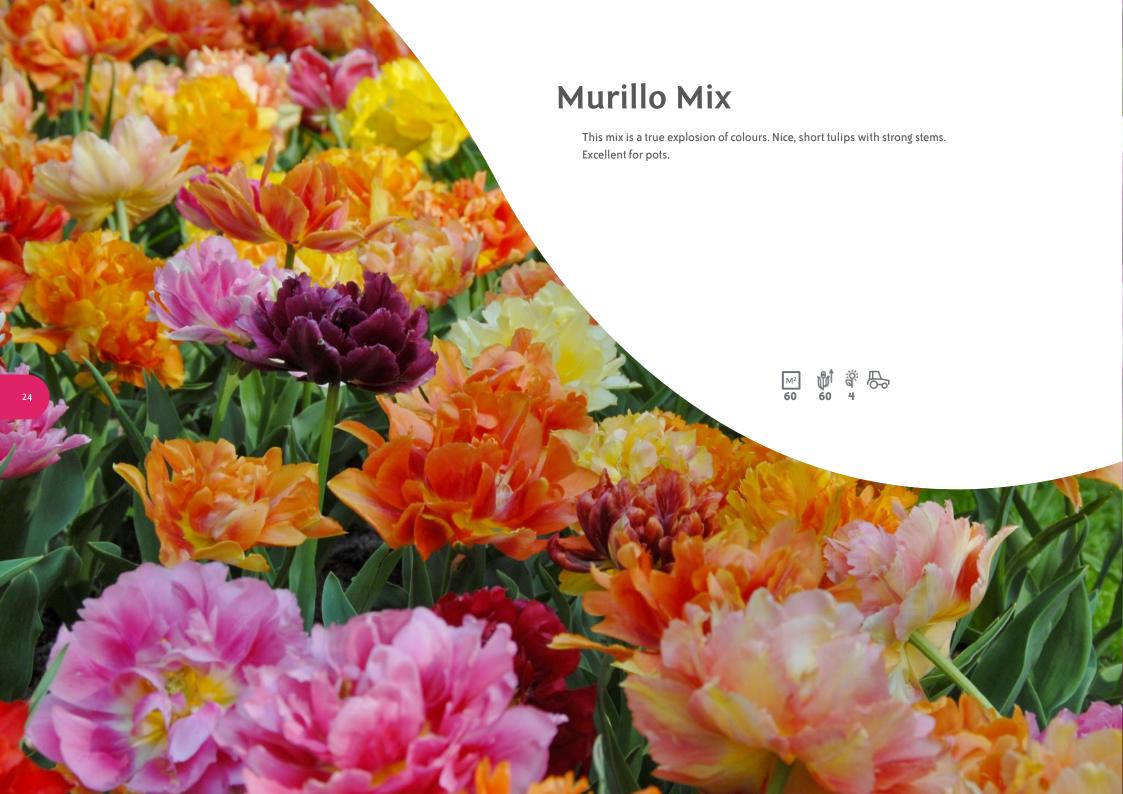

## **Parrot Tulips**

**Green Wave** 

Parrot Negrita®

Prinses Irene Parkiet®

Professor Röntgen

Rococo

Avignon

Big Smile®