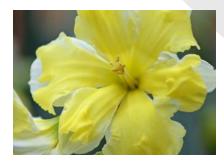

|
| Tazetta Narcissus                   | 35-55          | 4-5<br>:Ö:                             |
| - razotta rvarcissas                | 20-45          | 4-5                                    |











Accent





Brackenhurst





Cairngorm





Carlton





Chromacolor





Flower Record





Fortissimo





Fortune



## **Large Cupped Narcissus**



**Frosty Snow** 





Ice Follies





**Merels Favourite** 





Pink Charm





Salome









Albus Plenus Odoratus



Androcles



Butter & Eggs



Cheerfulness











Delnashaugh



Dick Wilden



Flower Parade





Golden Ducat





### **Double Narcissus**



Heamoor





Ice King





Obdam





Rip van Winkle





Sophie's Choice





Tahiti









Apple Pie





Banana Splash





**Broadway Star** 





Cassata





Congress





Orangery





Parisienne





Tripartite















February Gold

100 20 3-4 C T

Rapture









Tête-à-Tête





Toto











Bell Song

Golden Echo



Hillstar









Kedron

Kokopelli

# Jonquilla Narcissus







Orange Queen





Pipit





Pueblo





Sabrosa





## **Species Narcissus**

This division contains different daffodil species in their wild (or reputedly wild) forms and hybrid Narcissi are derived from this group (distinguished solely by their Latin botanical name).



bulbocodium Golden Bells



obvallaris







Angel's Whisper





Moonlight Sensation®





Starlight Sensation®





Sunlight Sensation®





Thalia





Tresamble







**Barrett Browning** 





Falmouth Bay





Polar Ice





Segovia





White Lady





Geran