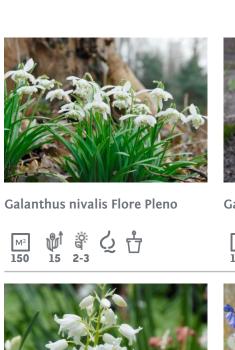

Fritillaria raddeana

Fritillaria Twin Towers Tribute®

Galanthus elwesii

Galanthus nivalis

Galanthus woronowii

Gladiolus comm. ssp. Byzantinus

Hyacinthoides hispanica Alba Maxima

Hyacinthoides hispanica Excelsior 25 5 M<sup>2</sup>