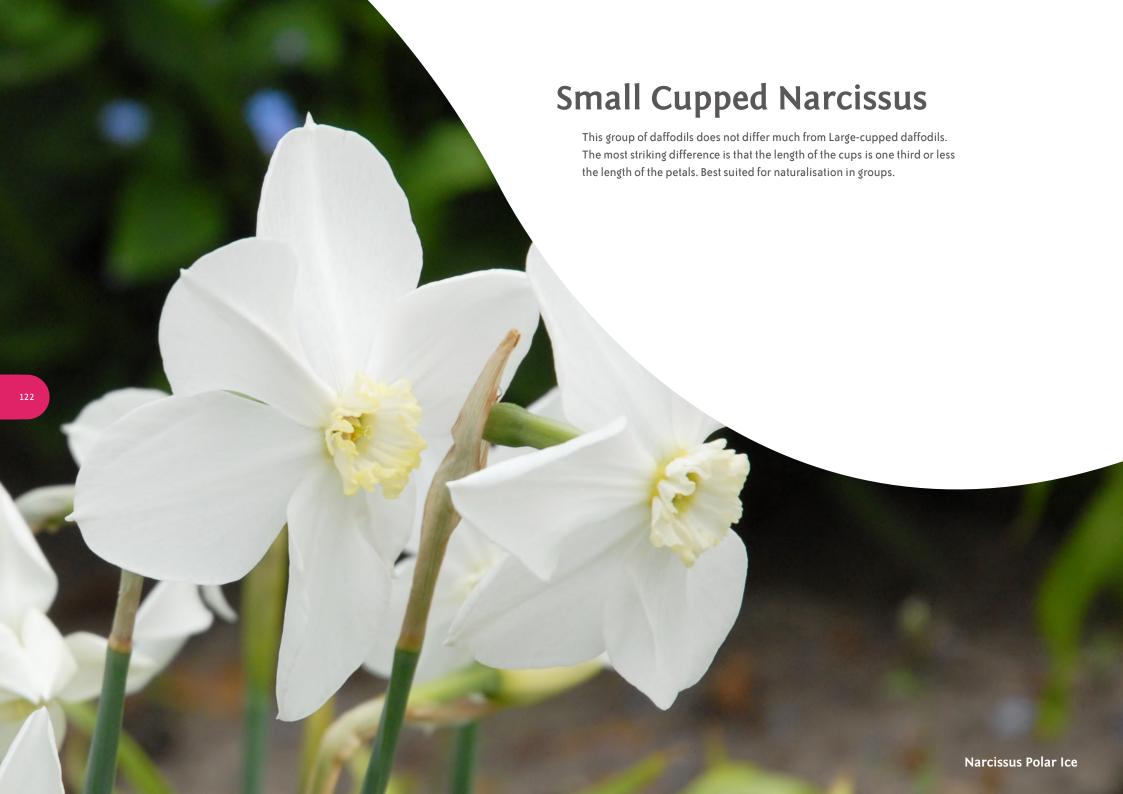

**Barrett Browning** 

Falmouth Bay

Polar Ice

Segovia

White Lady

Geranium

Golden Dawn

Martinette