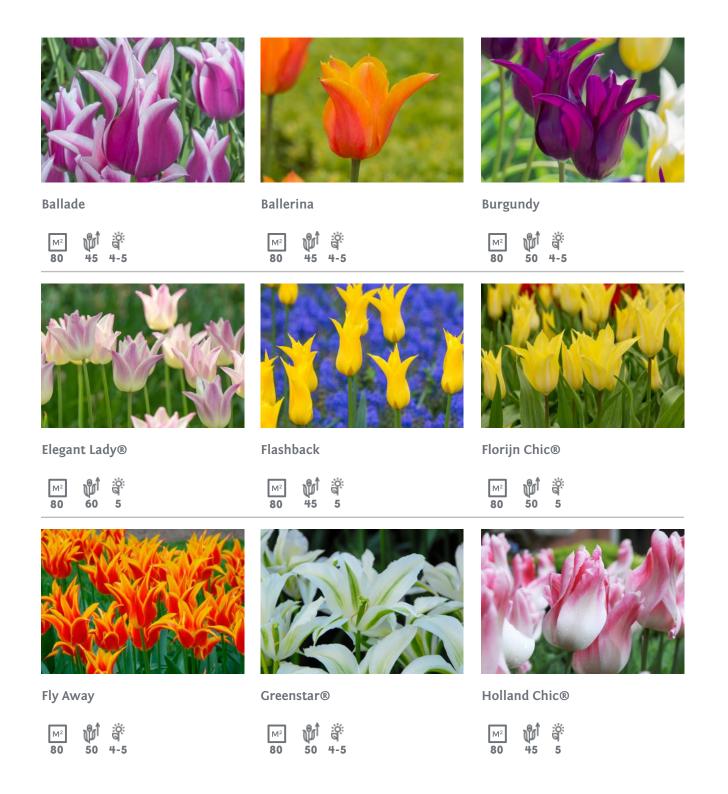

### Marilyn® Merlot Mariette 55 5 55 4-5 **1** 55 M<sup>2</sup> M<sup>2</sup> Pieter de Leur **Purple Dance** Purple Dream 55 4-5 50 4-5

Sanne®

Sarah Raven

Très Chic

Vendeeglobe

Whispering Dream®

White Triumphator