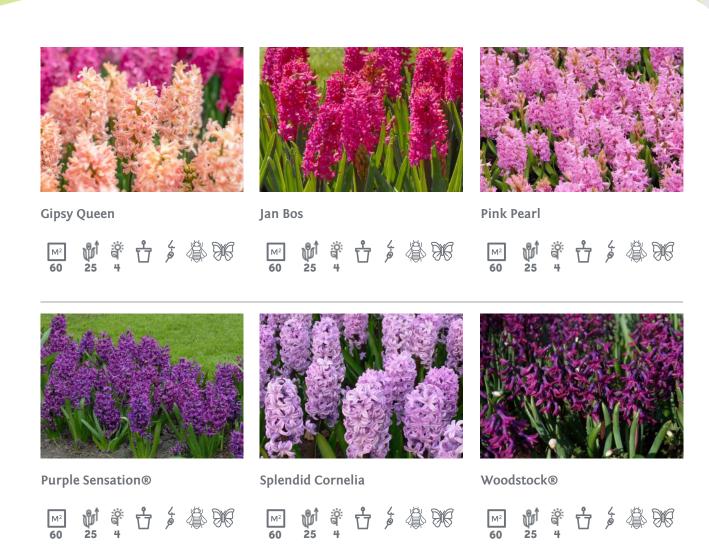

bs can play an important role in this. Due to the early flowering period of the various bulbs, flowering bulbs are often the first source of nectar and pollen for bees in early spring when they appear after their winter rest.





At CSW Landscaping, we offer a broad assortment of flower bulbs that are a source of pollen and nectar. There are still a lot of differences between the varieties in terms of the production of nectar and pollen. Location and weather conditions also play an important role. There will be more pollen production on warm, dry days than on rainy days. We marked the varieties that attract bees with a special symbol in our catalogue. Without bees there wouldn't be any flowers, so we are more than happy to foster their habitat.



Hyacinthus







## **Hyacinthus**













### **Specialty Bulbs**



Allium Ambassador®





Allium scorodoprasum Art®





Allium atropurpureum





Allium caesium





Allium caeruleum





Allium Cameleon®





Allium cernuum





Allium cowanii





Allium cristophii



**Allium Early Emperor** 



Allium flavum



Allium am. Forelock









Allium schoenoprasum Forescate



Allium Giganteum



**Allium Gladiator** 



Allium Globemaster®











Allium Graceful Beauty®



Allium karataviense



Allium karataviense Red Giant Star®



25 6-7



Allium moly



**Allium Mont Blanc** 



**Allium Mount Everest** 



M<sup>2</sup> 100 5-6





Allium neapolitanum



Allium nigrum



Allium obliquum

M<sup>2</sup>







## **Specialty Bulbs**



**Allium Silver Spring** 





Allium sphaerocephalon





Allium Summer D