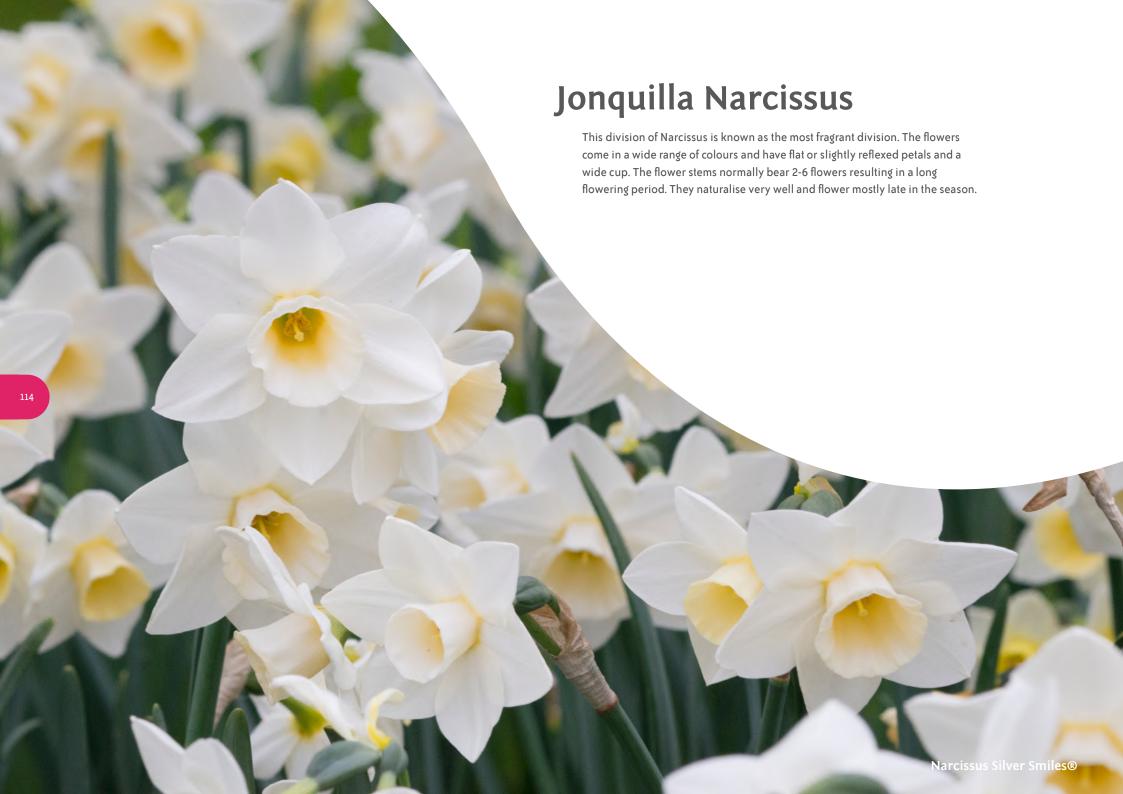

5          | 4-5                                    |











Accent





Brackenhurst





Cairngorm





Carlton





Chromacolor





Flower Record





Fortissimo





Fortune



## **Large Cupped Narcissus**



**Frosty Snow** 





Ice Follies





**Merels Favourite** 





Pink Charm





Salome









Albus Plenus Odoratus



Androcles



Butter & Eggs



Cheerfulness











Delnashaugh



Dick Wilden



Flower Parade





Golden Ducat





### **Double Narcissus**



Heamoor





Ice King





Obdam





Rip van Winkle





Sophie's Choice





Tahiti









Apple Pie





Banana Splash





**Broadway Star** 





Cassata





Congress





Orangery





Parisienne





Tripartite















February Gold

100 20 3-4 C T

Rapture









Tête-à-Tête





Toto











Bell Song

Golden Echo



Hillstar









Kedron

Kokopelli

# Jonquilla Narcissus







Orange Queen





Pipit





Pueblo





Sabrosa





## **Species Narcissus**

This division contains different daffodil species in their wild (or reputedly wild) forms and hybrid Narcissi are derived from this group (distinguished solely by their Latin botanical name).



bulbocodium Golden Bells



obvallaris







Angel's Whisper





Moonlight Sensation®





Starlight Sensation®





Sunlight Sensation®





Thalia





Tresamble







**Barrett Browning** 





Falmouth Bay





Polar Ice





Segovia





White Lady





Geranium





Golden Dawn





Martinette





Minnow



Ziva

# The important role of bees

Over the last few years, there has been more and more interest in the