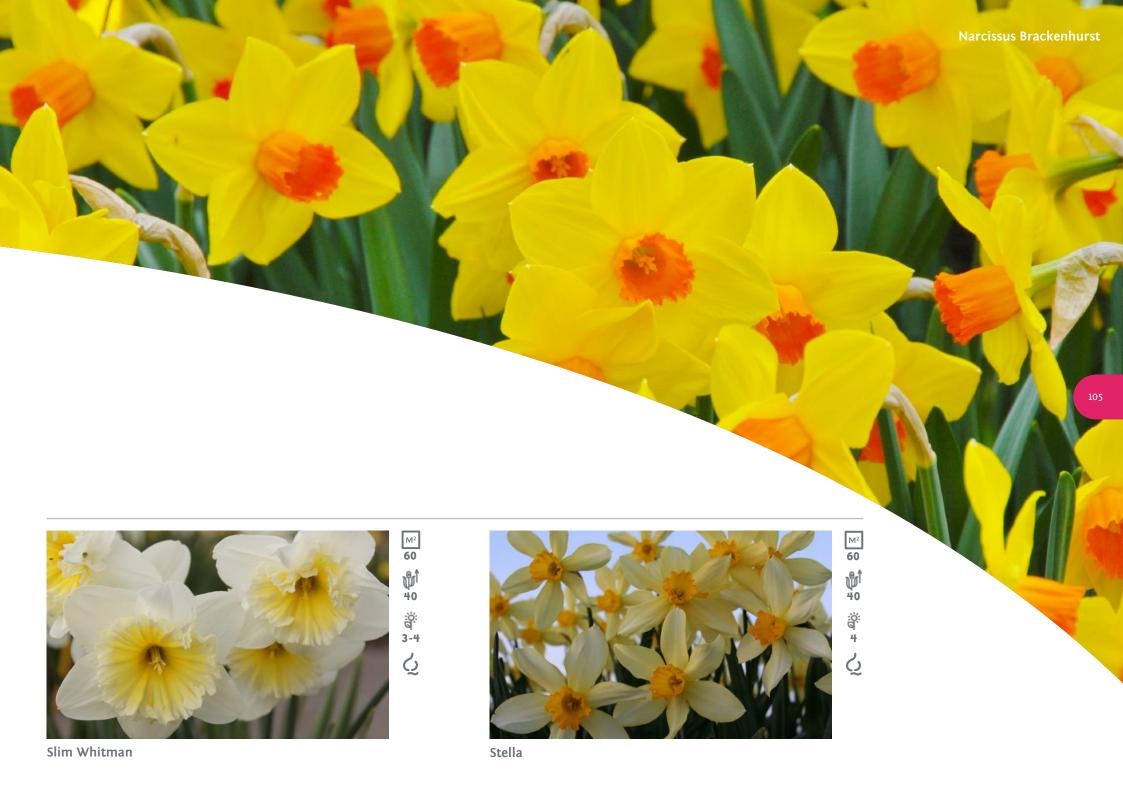

### **Double Narcissus**

Heamoor

Ice King

Obdam

Rip van Winkle

Sophie's Choice

Tahiti

Apple Pie