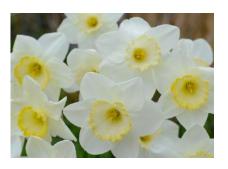

| 3-4                                    |
| Species Narcissus                   | 20-45          | 4 :00                                  |
| Poeticus Narcissus                  | 15-30          | 3.4<br>3.55<br>10                      |
| Triandrus Narcissus                 | 45<br><b>1</b> | 4-5<br><b>3</b>                        |
| Small Cupped Narcissus              | 25-35          | 4-5<br>;;;                             |
| Tazetta Narcissus                   | 35-55          | 4-5<br>:Ö:                             |
| - razotta rvarcissas                | 20-45          | 4-5                                    |











Accent





Brackenhurst





Cairngorm





Carlton





Chromacolor





Flower Record





Fortissimo





Fortune



## **Large Cupped Narcissus**



**Frosty Snow** 





Ice Follies





**Merels Favourite** 





Pink Charm





Salome









Albus Plenus Odoratus



Androcles



Butter & Eggs



Cheerfulness











Delnashaugh



Dick Wilden



Flower Parade





Golden Ducat





### **Double Narcissus**



Heamoor





Ice King





Obdam





Rip van Winkle





Sophie's Choice





Tahiti









Apple Pie





Banana Splash





**Broadway Star** 





Cassata





Congress





Orangery





Parisienne





Tripartite















February Gold

100 20 3-4 C T

Rapture









Tête-à-Tête





Toto











Bell Song

Golden Echo



Hillstar









Kedron

Kokopelli

# Jonquilla Narcissus







Orange Queen





Pipit





Pueblo





Sabrosa





## **Species Narcissus**

This division contains different daff