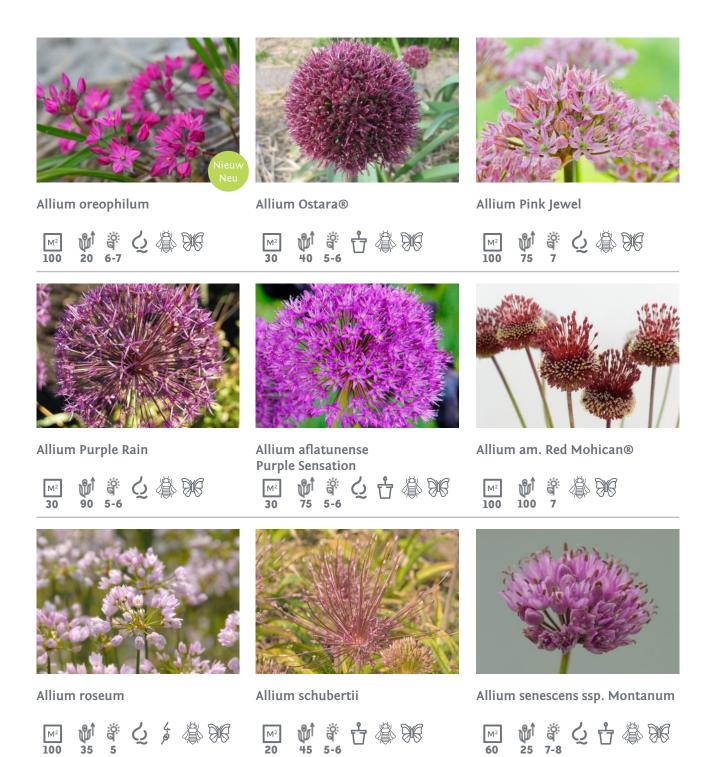

### **Specialty Bulbs**

Allium Ambassador®

Allium scorodoprasum Art®

Allium atropurpureum

Allium caesium

Allium caeruleum

Allium Cameleon®

Allium cernuum

Allium cowanii

Allium cristophii

**Allium Early Emperor** 

Allium flavum

Allium am. Forelock

Allium schoenoprasum Forescate

Allium Giganteum

**Allium Gladiator** 

Allium Globemaster®

Allium Graceful Beauty®

Allium karataviense

Allium karataviense Red Giant Star®

25 6-7

Allium moly

**Allium Mont Blanc** 

**Allium Mount Everest** 

M<sup>2</sup> 100 5-6

Allium neapolitanum

Allium nigrum

Allium obliquum

M<sup>2</sup>

## **Specialty Bulbs**

**Allium Silver Spring** 

Allium sphaerocephalon

Allium Summer Drummer®

Allium triquetrum

Allium unifolium

Allium ursinum

Anemone blanda Blue Shades