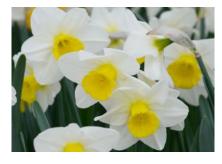

## **Species Narcissus**

This division contains different daffodil species in their wild (or reputedly wild) forms and hybrid Narcissi are derived from this group (distinguished solely by their Latin botanical name).