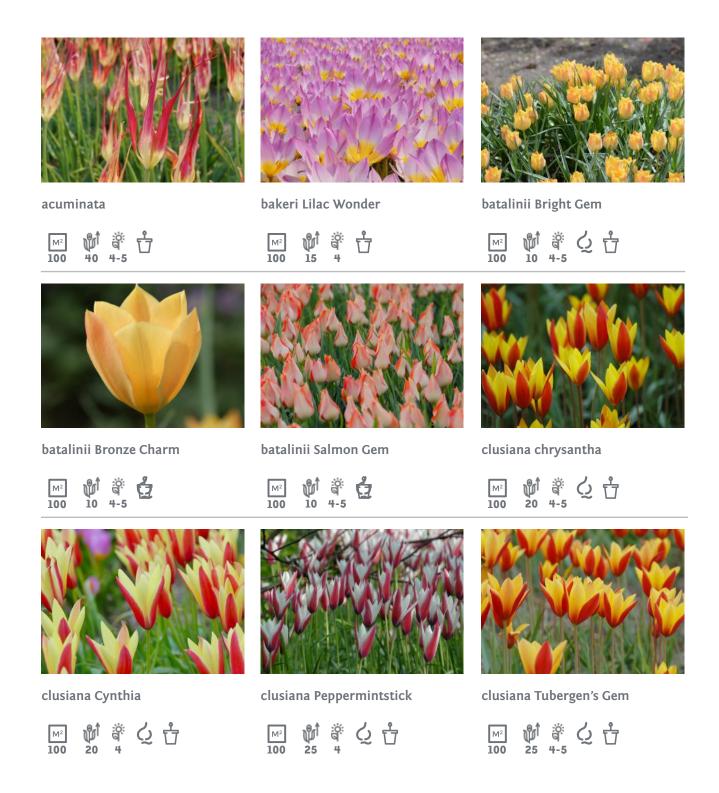

# **Species Tulips**

clusiana var. Stellata

**Honky Tonk** 

humilis Alba Coerulea Oculata

humilis Helene

humilis Persian Pearl

Lady Jane

linifolia

Little Beauty

polychroma