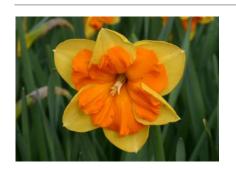

|
| Tazetta Narcissus                   | 35-55          | 4-5<br>:Ö:                             |
| - razotta rvarcissas                | 20-45          | 4-5                                    |











Accent





Brackenhurst





Cairngorm





Carlton





Chromacolor





Flower Record





Fortissimo





Fortune



## **Large Cupped Narcissus**



**Frosty Snow** 





Ice Follies





**Merels Favourite** 





Pink Charm





Salome









Albus Plenus Odoratus



Androcles



Butter & Eggs



Cheerfulness











Delnashaugh



Dick Wilden



Flower Parade





Golden Ducat





### **Double Narcissus**



Heamoor





Ice King





Obdam





Rip van Winkle





Sophie's Choice





Tahiti









Apple Pie





Banana Splash





**Broadway Star** 





Cassata





Congress





Orangery





Parisienne





Tripartite















February Gold

100 20 3-4 C T

Rapture









Tête-à-Tête





Toto











Bell Song

Golden Echo



Hillstar









Kedron

Kokopelli

# Jonquilla Narcissus







Orange Queen





Pipit





Pueblo





Sabrosa





## **Species Narcissus**

This division contains different daffodil species in their wild (or reputedly wild) forms and hybrid Narcissi are derived from this group (distinguished solely by their Latin botanical name).



bulbocodium Golden Bells



obvallaris







Angel's Whisper





Moonlight Sensation®





Starlight Sensation®





Sunlight Sensation®





Thalia





Tresamble







**Barrett Browning** 





Falmouth Bay





Polar Ice





Segovia





White Lady





Geranium





Gold