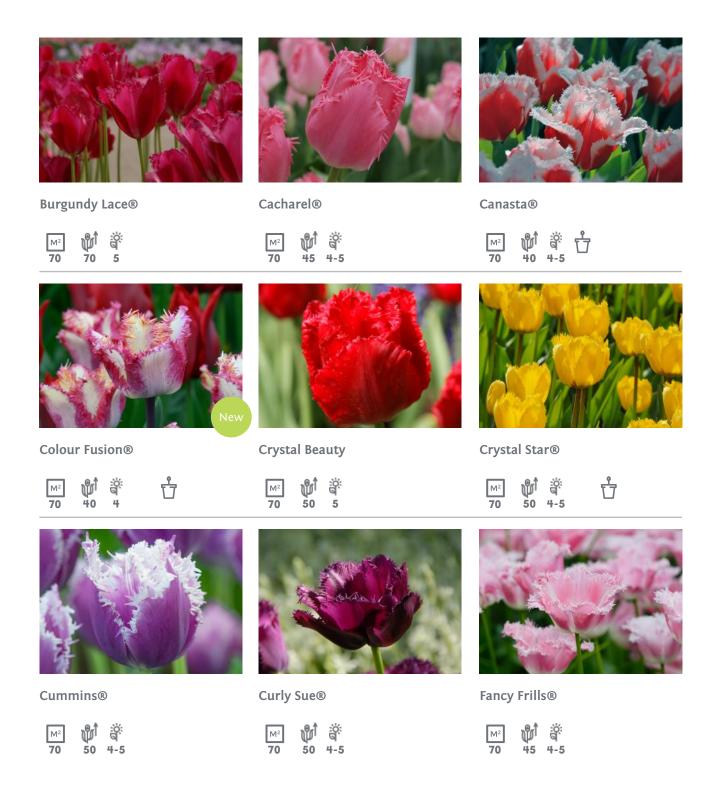

### **Fringed Tulips**

Honeymoon®

Huis ten Bosch®

Louvre

**Louvre Orange** 

Maja

Pacific Pearl®

Cool Crystal®

**Great Barrier Reef** 

**Queensland®** 

Sensual Touch®

Snow Crystal®

Giuseppe Verdi

Heart's Delight

Ice Stick

M<sup>2</sup> M S C 70 20 3-4