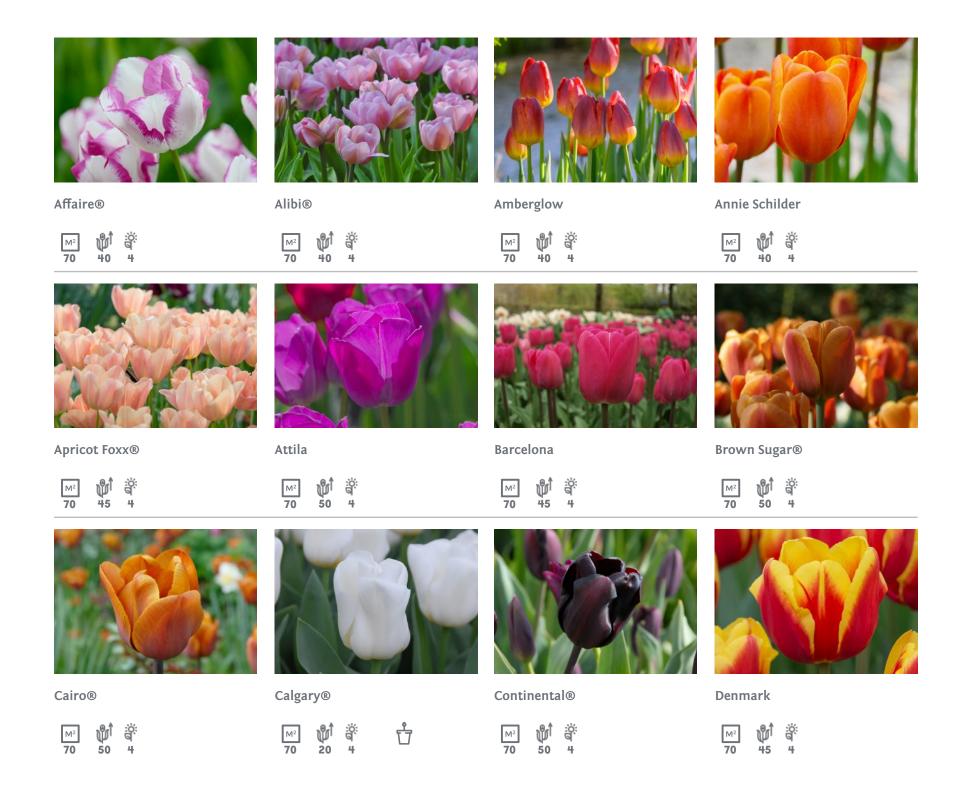

# **Triumph Tulips**

M<sup>2</sup> **70** 50 4

Negrita

₩1 40 M<sup>2</sup> **70** 

Pallada

30 4 M<sup>2</sup> **70** 

Paul Scherer®

50 4 M<sup>2</sup> **70** 

Pays Bas®

15 4 M<sup>2</sup> **70** 

Purple Raven

#5 5 M<sup>2</sup> **70** 

**Red Dress** 

40 4-5

Rems Favourite®

∯ 3 55 4

Rimini

#0 #