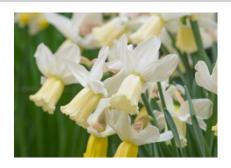

## **Species Narcissus**

This division contains different daffodil species in their wild (or reputedly wild) forms and hybrid Narcissi are derived from this group (distinguished solely by their Latin botanical name).