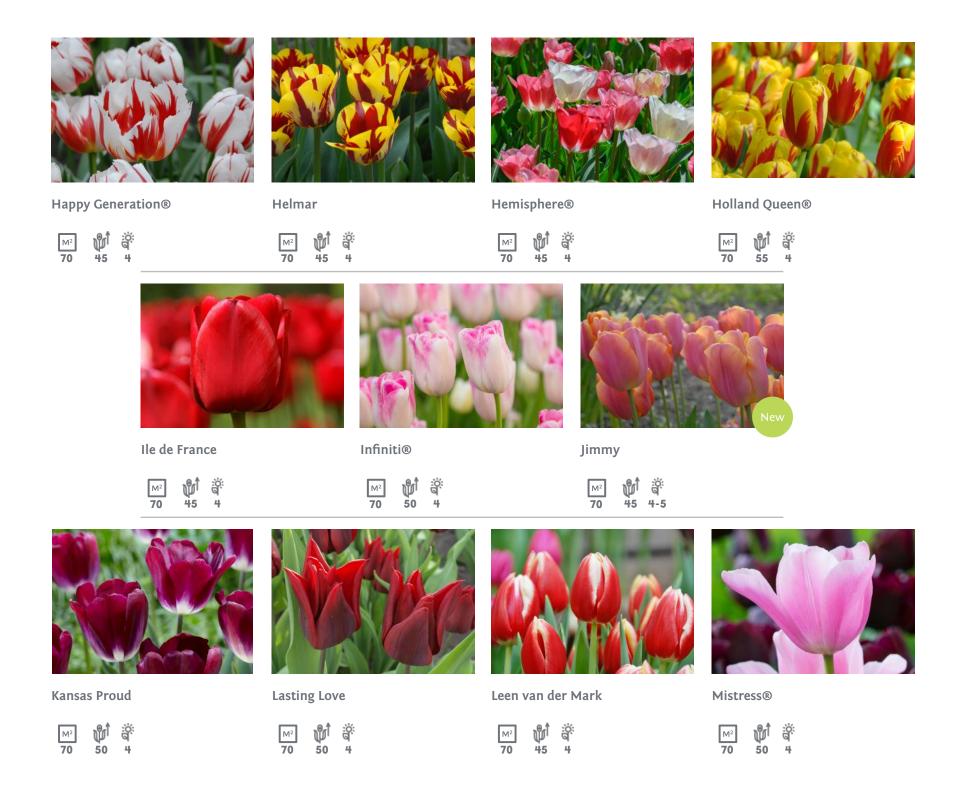

# Single Late Tulips

Kingsblood

55 5

Maureen

Menton

Milkshake

Queen of Night

Renown

# **Triumph Tulips**

M<sup>2</sup> **70** 50 4

Negrita

₩1 40 M<sup>2</sup> **70** 

Pallada

30 4 M<sup>2</sup> **70** 

Paul Scherer®

50 4 M<sup>2</sup> **70** 

Pays Bas®

15 4 M<sup>2</sup> **70** 

Purple Raven

#5 5 M<sup>2</sup> **70** 

**Red Dress** 

40 4-5

Rems Favourite®

∯ 3 55 4