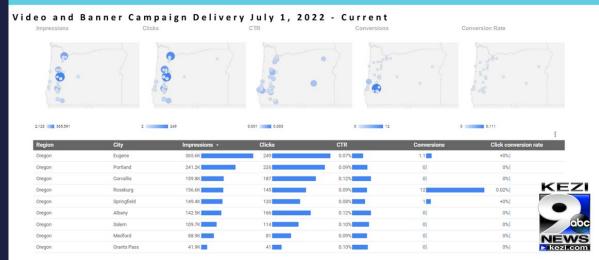

#### Video and Banner Campaign Delivery July 1, 2022 - Current

KEZI (Willamette Valley and beyond)

TV: 980,600 impressions reached 83% of their TV audience an average of 11.4 times each. Online display ads: 50,609,997 impressions w/.38 CTR reached specifically-targeted regional demo Online video ads: 1,926,579 impressions, 80% viewing completion rate, .09% CTR reached specifically-targeted demo regionally Online video and display ads appeared on both KEZI.com and were pushed out to specifically-targeted demos. They performed very well in Portland, Salem, Eugene, Corvallis, Albany, Roseburg, Grants Pass, and Medford. All clicks came to FlorenceFun.com.