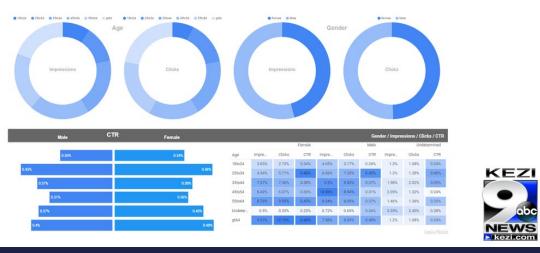

## WILLAMETTE WEEK (PORTLAND AND BEYOND):

Nearly 400,000 total impressions, average CTR/engagement rate .63 (average to good rate is considered .08)

## <u>COMCAST</u>

(West Portland suburbs, central and south Portland area, Tualatin/Wilsonville, wine country, Salem, Corvallis/Albany/Lebanon, Eugene/Springfield, north coast, central coast) 199,500 overall impressions, streaming and linear (regular cable) TV with a 95% completion rate (789 total hours spent viewing our commercials).

## **SPECTRUM**

(Grants Pass, Medford, Ashland, Klamath Falls, Gold Beach, Bandon/Coquille, Yreka/Dunsmuir/Weed/Redding/Crescent City) Streaming and linear (regular cable) TV 108, 541 impressions with a 99% completion rate.

KEZI (Willamette Valley and beyond)

TV: 980,600 impressions reached 83% of their TV audience an average of 11.4 times each. Online display ads: 50,609,997 impressions w/.38 CTR reached specifically-targeted regional demo Online video ads: 1,926,579 impressions, 80% viewing completion rate, .09% CTR reached specifically-targeted demo regionally Online video and display ads appeared on both KEZI.com and were pushed out to specifically-targeted demos. They performed very well in Portland, Salem, Eugene, Corvallis, Albany, Roseburg, Grants Pass, and Medford. All clicks came to FlorenceFun.com.