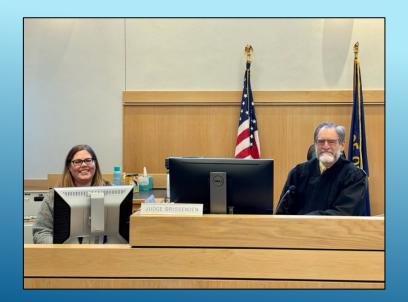

## MUNICIPAL COURT JUDGE SERVICES CONTRACT

City Council Meeting | June 19, 2023

#### MUNICIPAL COURT JUDGE

Mayor Rob Ward and Councilor Robert Carp met with Judge Brissenden on June 13, 2023 to review current contract and discuss amendment and renewal terms

#### > MUNICIPAL COURT JUDGE SERVICES CONTRACT

- Original Contract Established in 2014 with Judge Richard B. Brissenden
- Current Amendment No. 6 term ends June 30, 2023
- Consider Amendment No. 7 for a two-year term