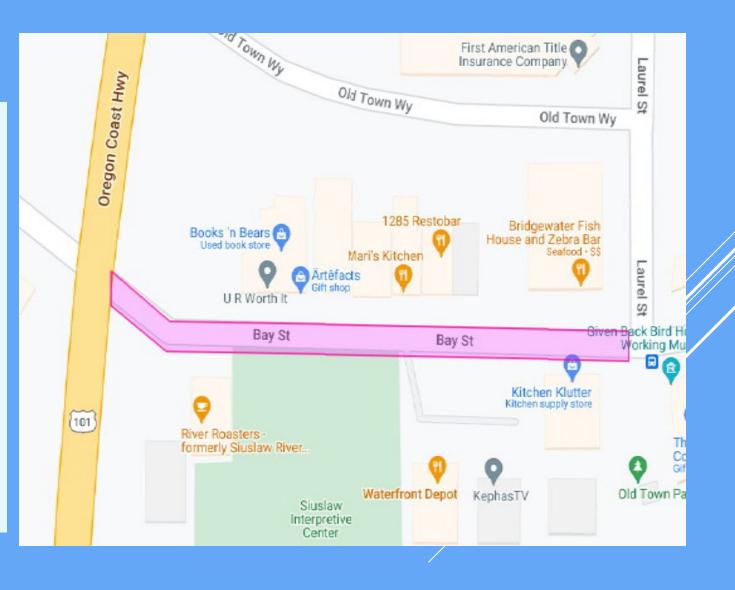

#### 2023 COMMUNITY BLOCK PARTY STREET CLOSURE REQUEST FRIDAY, JULY 14, 2023

Applicant: Megan Messmer, Assistant City Manager

#### Street Closure Location:

- The block party will be held on Bay Street between Laurel Street and the Siuslaw River Bridge.
- Event participants will have ingress and egress at the Siuslaw Bridge underpass and at the intersection of Bay Street and Laurel Street.

#### Street Closure Time:

 Friday, July 14, 2023, 12:00 pm – 11:00 pm