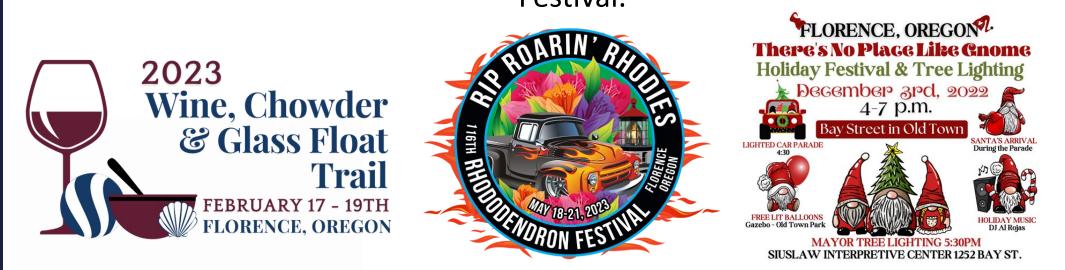

The Chamber in 2022 managed the 4th of July firework display, Shop Small Saturday promotions as well as the Rhododendron Festival, The Holiday Festival & the Wine, Chowder & Glass Float Trail. While promoting other tourism events throughout the year managed by Chamber Partners.