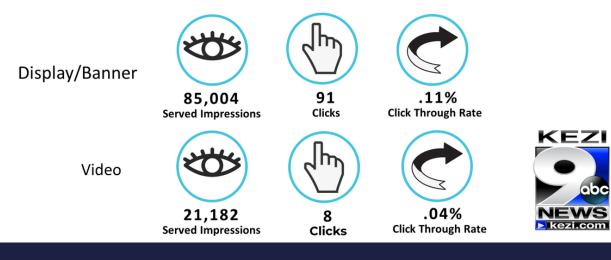

KEZI (Willamette Valley and beyond)

TV: 980,600 impressions reached 83% of their TV audience an average of 11.4 times each. Online display ads: 50,609,997 impressions w/.38 CTR reached specifically-targeted regional demo Online video ads: 1,926,579 impressions, 80% viewing completion rate, .09% CTR reached specifically-targeted demo regionally Online video and display ads appeared on both KEZI.com and were pushed out to specifically-targeted demos. They performed very well in Portland, Salem, Eugene, Corvallis, Albany, Roseburg, Grants Pass, and Medford. All clicks came to FlorenceFun.com.