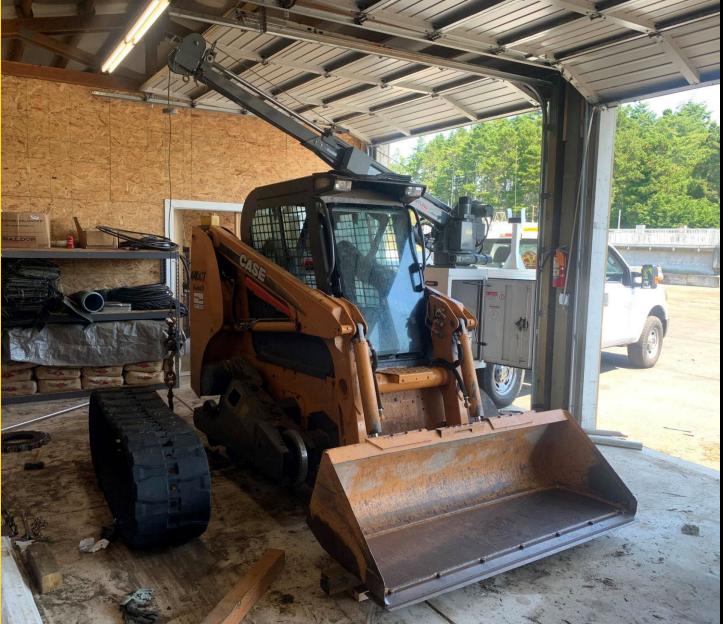

# Purchase of Cat 299D3 XE CTL

Mike Miller Director of Public Works

## 2023 CAT 299D3 XE CTL

# **Fiscal Impact**

\$176,040.45 Purchase price

#### Recommendation

Staff recommends that the City Council authorize the City Manager to proceed with the purchase of a 2023 CAT 299D3 XE CTL compact track loader with mulcher attachment from Peterson CAT in the amount of \$176,040.