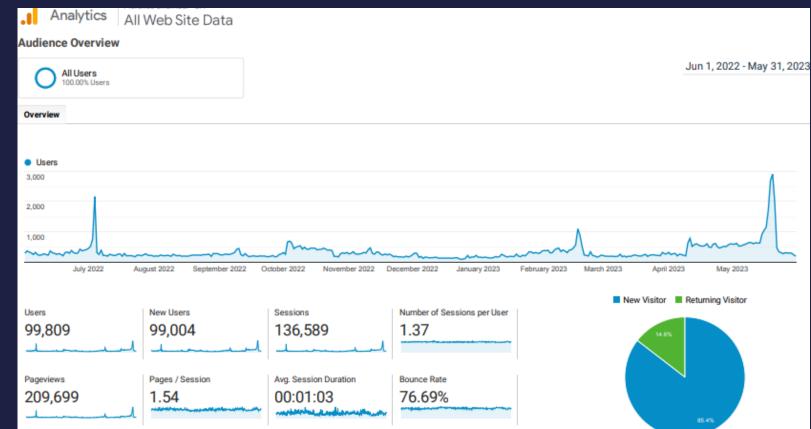

## Google Analytics THOSE NUMBERS ADD UP TO

- 274 USERS
- 575 PAGE VIEWS
- 374 SESSIONS