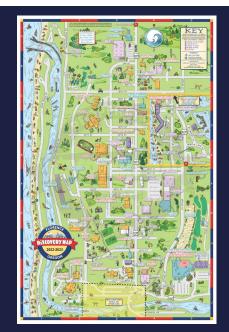

The Visitor Center's LED sign markets tourism related businesses & events to the 4 million cars that drive by the Visitor Center annually.

Launched this year the Discovery Map Distributed to Visitors via mail and in person, to local businesses and to our tourism partners across the State.

# CHAMBER'S GOALS IN 2022

- Complete the Banner Program adding seasonal Oregon's Coastal Playground banners including new Rhododendron Festival designs
- Design and distribute our new Discovery Map which showcase tourist related businesses and attractions
- Launch new premier Simpleview tourism website
- Generate additional tourism revenue through destination marketing & tourism related events