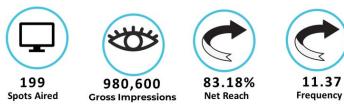

KEZI (Willamette Valley and beyond)

TV: 980,600 impressions reached 83% of their TV audience an average of 11.4 times each. Online display ads: 50,609,997 impressions w/.38 CTR reached specifically-targeted regional demo Online video ads: 1,926,579 impressions, 80% viewing completion rate, .09% CTR reached specifically-targeted demo regionally Online video and display ads appeared on both KEZI.com and were pushed out to specifically-targeted demos. They performed very well in Portland, Salem, Eugene, Corvallis, Albany, Roseburg, Grants Pass, and Medford. All clicks came to FlorenceFun.com.