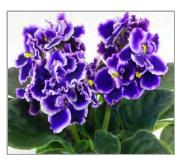

## **OPTIMARA<sup>®</sup>** 2" MINIATURE AFRICAN VIOLET

#### Sold as assorted color. URC Item #20003 / RC Item #20005

Apatite

Arapahoe

Aztec

Azurite

Blackfoot

Cheyenne

Coral