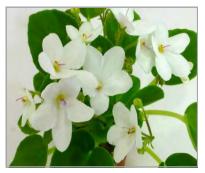

## **OPTIMARA<sup>®</sup>** 2" MINIATURE AFRICAN VIOLET

#### Sold as assorted color. URC Item #20003 / RC Item #20005

Apatite

Arapahoe

Aztec

Azurite

Blackfoot

Cheyenne

Coral