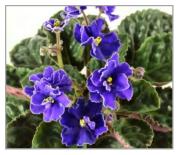

## **OPTIMARA<sup>®</sup>** 2" MINIATURE AFRICAN VIOLET

#### Sold as assorted color. URC Item #20003 / RC Item #20005

Apatite

Arapahoe

Aztec

Azurite

Blackfoot

Cheyenne

Coral