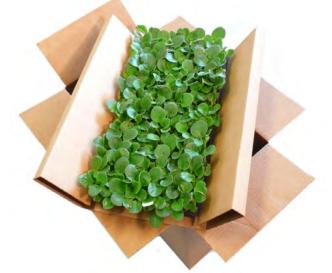

### Starter / Liner Item # 30000:

Only 9 to 10 weeks to finish. Large selection of over 50 varieties in the 4 inch series. Tray of 84 (4 tray min). Additional sizes: super-sized 6 inch series and the 2 inch miniature varieties.