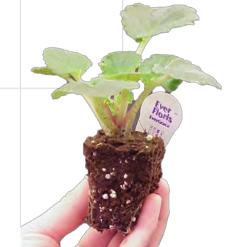

### **Introducing the Re-Evolutionary African Violet**

Trial Pack Offer!

Trial Pack Offer 150 Plugs 3 sets of 50 plugs assortment of available varieties

> **\$149** Item #32007

In a sensational effort that launched African Violets into a new frontier, the Optimara Space Violet program put more than 25,000 seeds into orbit for nearly six years. This unusual step, in the annals of potted and flowering plants, turned out to be one giant leap that has produced significant and exciting characteristics for African Violets. Now, for the first time, these characteristics are available in a series dedicated exclusively to Space Violets. The EverFloris series is comprised entirely of African Violets that have been developed from the Space Violet program. They're bigger and easier to grow, with larger, fuller blooms that flower continuously. Unless they're EverFloris, there's no place on Earth you will find African Violets like these.

 Each plant comes with a plant care tag and stake!
Box and shipping charges still apply

15 weeks to finish in 6" pot.

10 weeks to finish in 4" pot.

EverFloris violet produces more than twice the bud count as compared to standard violet varieties.

Plants have thick curly leaves and larger plant mass than standard violet varieties.

This variety is considered a "Space Baby" since its genetic background is descended from seeds that were in outer space for 5 1/2 years.