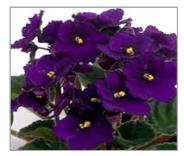

## **OPTIMARA<sup>®</sup>** 2" MINIATURE AFRICAN VIOLET

#### Sold as assorted color. URC Item #20003 / RC Item #20005

Apatite

Arapahoe

Aztec

Azurite

Blackfoot

Cheyenne

Coral