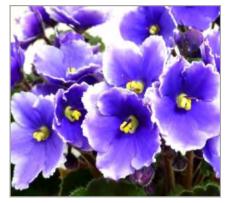

## **OPTIMARA<sup>®</sup>** 2" MINIATURE AFRICAN VIOLET

#### Sold as assorted color. URC Item #20003 / RC Item #20005

Apatite

Arapahoe

Aztec

Azurite

Blackfoot

Cheyenne

Coral