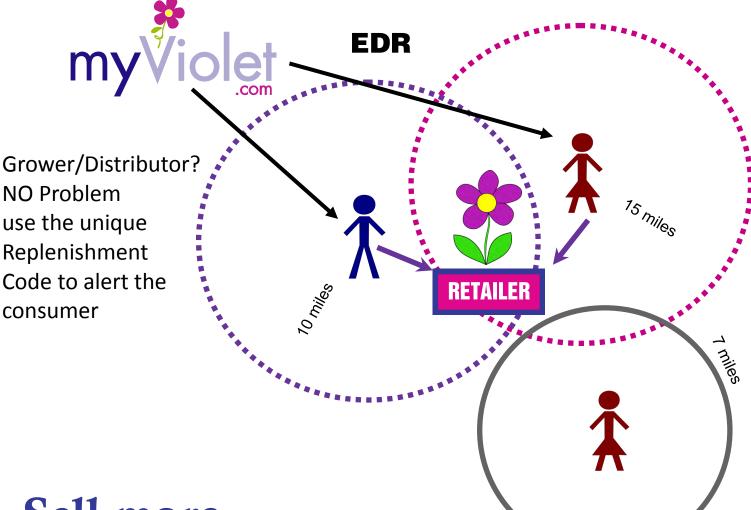

### **Fresh Violet e-mail Alert**

Enthusiastic and dedicated consumers establish their GEO-FENCE according to a set travel preference (5 mi, 10 mi, 15 miles, etc...). Whenever a shipment is delivered within the GEO-FENCE, myViolet sends a "Fresh Violet Alert" in the form of an E-mail Destination Recommendation (EDR) to alert the consumers. Excite your customers with FRESH African Violets!

### Sell more than just Violets...