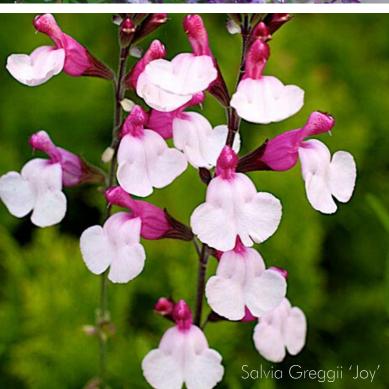

| NAME                               | PRICE  |
|------------------------------------|--------|
| Cistus Parviflorus 'Peggy Sammons' | £4.50  |
| Euphorbia Varigated CV             | £5.99  |
| Salvia 'Violet Violin Music'       | £4.99  |
| Verbena 'Pink Lollipop'            | £4.99  |
| Gazania 'Talented Orange'          | £3.50  |
| Yellow Lobelia                     | £5.99  |
| Salvia Amistad 'Bold Purple'       | £5.99  |
| Crassula Multiculivator            | £5.99  |
| Coproma 'Walter Brockie'           | £6.99  |
| Salvia Greggii 'Joy'               | £4.99  |
| Salvia 'Hot Lips'                  | £4.99  |
| Salvia 'Phylis Fancy'              | £6.99  |
| Tresco Seedlings                   | £10.99 |
| Amosonia Ryazya Orientalis         | £5.99  |
| Lotus berthelotii maculatus        | £4.50  |
| 'Fire Vine'                        |        |