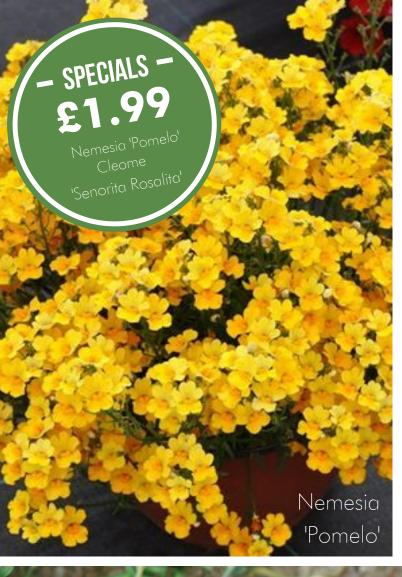

#### CONTACT US

01983 855397
Info@botanic.co.uk
Ventnor Botanic Garden CIC
Undercliff Drive PO38 1UL
www.botanic.co.uk

NAME PRICE

| Cannasol 'Happy Carmen' Red     | £5.99 |
|---------------------------------|-------|
| Cannasol 'Happy Emily' Yellow   | £5.99 |
| Convolvulus Sabatius            | £6.99 |
| Heliotrapium 'Midnight Sky'     | £3.50 |
| Cleome 'Senorita Roselita' Pink | £2.50 |
| Arctosis 'Hannah'               | £2.99 |
| Arctosis 'Hayley'               | £3.99 |
| Argyranthemum 'Polly'           | £2.99 |
| Carex 'Everest'                 | £5.99 |
| Gazania 'Tikal'                 | £3.99 |
| Persicaria 'The Red Dragon'     | £4.99 |
| Campanula 'The Pink Octopus'    | £3.50 |
| Teucrium chamaedrys             | £6.99 |
| Crassula multicava              | £5.99 |
| Echium Pininana Smal            | £6.99 |
| Large                           | £9.50 |
| Libertia grandiflora            | £6.99 |
| Lampranthus 'Amber'             | £4.50 |
| Lampranthus 'Tall Pink'         | £4.50 |
| Lampranthus 'Ventnor White'     | £4.50 |
| Lampranthus Lilac               | £4.50 |
| Lampranthus Tresco Purple       | £4.50 |
|                                 |       |