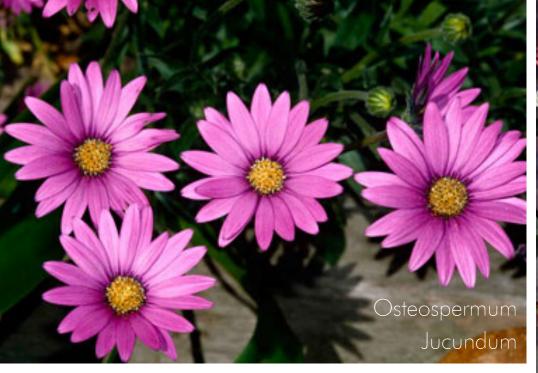

#### CONTACT US

01983 855397 info@botanic.co.uk Ventnor Botanic Garden CIC Undercliff Drive PO38 1UL www.botanic.co.uk

| NAME                        | PRICE  |
|-----------------------------|--------|
| Osteospermum 3d Purple      | £5.99  |
| Osteospermum jucundum       | £4.50  |
| Osteospermum Silver Sparkle | £3.50  |
| Pelargonium capitatum       | £4.50  |
| Salvia microphylla          | £4.99  |
| Salvia microphylla          | £14.99 |
| Saponaria officinalis       | £6.99  |
| Ophiopogon 'Niger'          | £7.50  |
| Convolvulous sabitus        | £6.99  |
| Fuchsia 'Reflexa' CV        | £5.50  |
| Sedum SP                    | £6.99  |
| Sedum album                 | £4.99  |
| Delosperma deltoides        | £4.50  |
| Trachycarpus fortunei       | £14.99 |
| Rubus calophyllus           | £11.50 |
| Buddleja crispa             | £12.99 |
| Callistemon rigidus         | £12.95 |
| Dodonaea viscosa 'Purpurea' | £14.99 |
| Broussonetia papyrifera     | £9.99  |
| Viburnum Odoratissimum      | £10.99 |
| Melaleuca alternifolia      | £10.99 |
| Syzygium paniculatum        | £12.99 |