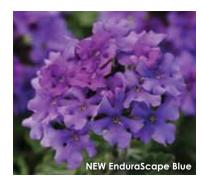

### ENDURASCAPE™ LANDSCAPE VERBENA p 32

These **OVER-WINTER**, **OVER-SUMMER** verbenas beat 'em all for lasting color! EnduraScape takes the heat and stays in flower longer. And since it's hardy to the low teens, it's the first to rebloom in Spring! Now in 7 vibrant colors.

### EnduraScape<sup>™</sup> Series

Breakout landscape verbena series bests 'em all for lasting color!

Height: 8 to 12 in. (20 to 30 cm) **Spread:** 18 to 24 in. (45 to 60 cm) A Ball FloraPlant product, available exclusively through Ball Seed.

Available as certified, disease-free cuttings through the Ball Certified Plants program.

Great color additions...New name... Same amazing performance! You met "Over-winter, Over-Summer" Enduro Purple and White Blush last year. Now 5 new colors come on board to create the EnduraScape series. It's the first verbena series that's hardy to the low teens and the first to rebloom in Spring. EnduraScape is proven to take the heat (100°F+/38°C+) and stay in flower longer. Superior branching means that finished plants have a full habit with high bloom count in gallon containers. Excellent powdery mildew tolerance

- New Blue 'Balendlu'
- New Dark Purple 'Balendakle' PPAF
- New Hot Pink 'Balendopin'
- New Lavender 'Balenday' PPAF
- New Red 'Balendred' PPAF
- Purple 'Balendurp' PPAF
- White Blush 'Balendish' PPAF