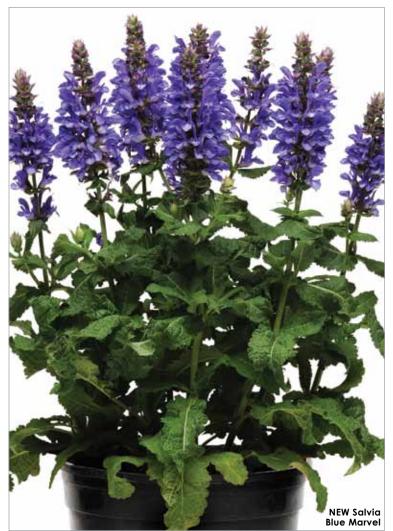

### **BLUE MARVEL SALVIA** p 45

The **ULTRA-LARGE FLOWERS** are the biggest of any *S. nemorosa* – it's a perfect premium perennial! You'll grow it with no PGRs needed and you can finish Blue Marvel as a first-year-flowering perennial – just think what that will do to build up your bottom line.

#### **New Blue Marvel**

Ultra-large flowers are the biggest of any S. nemorosa – a perfect premium perennial.

Height: 10 to 12 in. (25 to 30 cm) Spread: 10 to 12 in. (25 to 30 cm) USDA Hardiness Zones:  $4 \uparrow 0 9$ Available exclusively through Ball Seed.

Ideal for positioning as a premium perennial for greater margin opportunity, extra-large-flowered 'Blue Marvel' does not need PGRs and can be finished as a firstyear-flowering perennial. Flowers March to September, with reliable re-blooming. 'Blue Marvel' PPAF