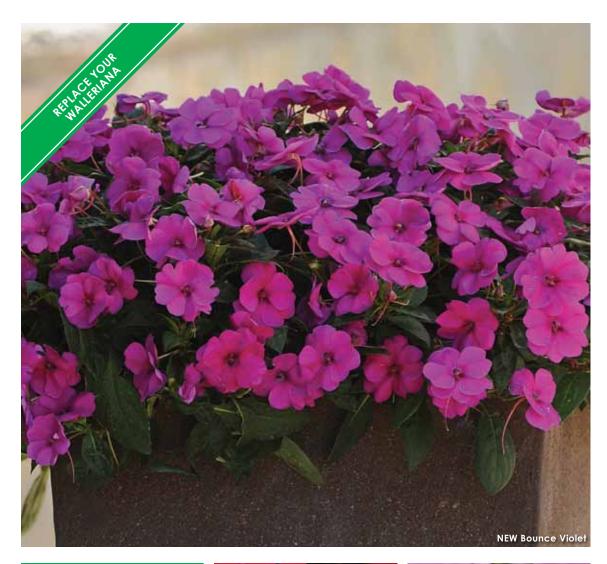

### Bounce™ Interspecific Impatiens

Shade garden confidence (p 18)

4

The industry's best business management system (p 16, 54)

▶

### BOUNCE™ INTERSPECIFIC IMPATIENS p 18

**SHADE GARDEN CONFIDENCE:** Resistant to Impatiens Downy Mildew. Flower count and habit like *I. walleriana*. Bounces back after wilt. Loves shade and sun. Bounce for planters and baskets, Big Bounce for landscapes.

### **New Bounce<sup>™</sup> Series**

Shade garden confidence!

**Height:** 14 to 20 in. (35 to 50 cm) **Spread:** 10 to 12 in. (25 to 30 cm)

A Selecta product.

Available as unrooted cuttings exclusively through Ball Seed, and as rooted cuttings from selected Root & Sell locations.

Bounce's all-new genetics give you a great opportunity to offer a shade product you – and your customers – can rely on. Resistant to Impatiens Downy Mildew, Bounce delivers Impatiens walleriana habit and flower count...bounces back after wilt with no burnt leaves or lost blooms...and thrives in sun and shade. The ball-shaped habit makes an excellent presentation in small pots, planters and hanging baskets.

- Cherry 'Balboucher' PPAF
- Lilac 'Balboulac' PPAF
- Pink Flame 'Balboufink' PPAF
- Violet 'Balbouvio' PPAF
- White May blush under cooler temperatures. 'Balbouite' PPAF