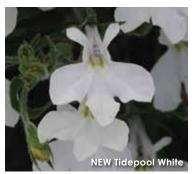

### **New Tidepool™ Series**

Height: 6 to 8 in. (15 to 20 cm) Spread: 12 to 16 in. (30 to 45 cm) A Ball FloraPlant product, available exclusively through Ball Seed.

Available as certified, disease-free cuttings through the Ball Certified Plants program.

New "best-for-baskets" series has a compact and spreading habit, with controlled vigor that works in 8 to 10-in. (20 to 25-cm) baskets. Space-efficient series allows growers more baskets per sq. ft. and is ideal for small spaces like apartment balconies. Holds up under overhead watering.

- Blue 'Baltidlue'
- Dark Blue 'Baltidaklu' PPAF
- Lavender 'Baltidaven'
- White 'Baltidite' PPAF