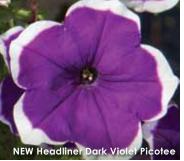

### **New Headliner Series**

Height: 10 to 16 in. (25 to 40 cm) **Spread:** 24 to 36 in. (60 to 90 cm)

A Selecta product.

Compact, mounded petunia boasts early flowering for a fast finish. Dramatic color range and large blooms result in eyecatching finished baskets and pots.

- New Blue 'KLEC01037'
- New Dark Violet Picotee 'KLEPH14250'
- New Electric Orange 'KLEPH14249'
- New Electric Purple 'klefalec'
- New Fire 'KLEPH09192' PP21,993
- New Lemon 'KLEPH14242'
- New Pink Star 'KLEPH05115' PP18,589
- New Pink Vein
- New Raspberry Star 'KLEPH14267'
- New Red Star 'KLEPH13232'
- New Sky Blue 'KLEPH14245'
- New Violet Dark Eye 'KLEPH12220' PPAF
- New White 'KLEPH14247'
- New White Rose Vein 'KLEPH11217'