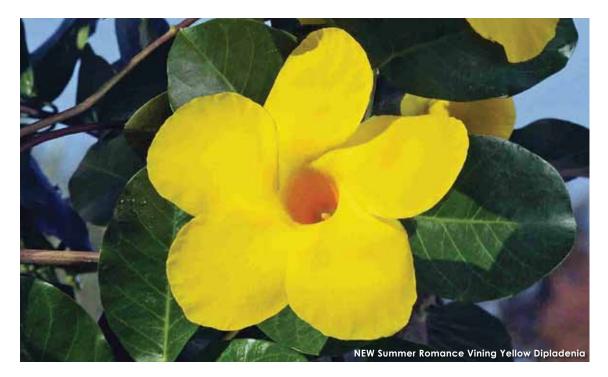

### SUMMER ROMANCE™ MANDEVILLA/DIPLADENIA p 24

The FRESHEST, MOST DISTINCTIVE GENETICS AND BRIGHT, NEW COLORS will help you stand out in this exciting and trendy class! Double...Vining...Bush: take your pick. What they all have in common: tons of flowers, excellent heat tolerance, stunning Summer-long performance.

### New Summer Romance™ Collection

The fastest, most distinctive genetics in a exciting and trendy class.

Height: Varies by variety. **Spread:** 12 to 16 in. (30 to 40 cm) A Ball Ingenuity product, available exclusively through Ball Seed. Available as rooted liners.

In a class that is growing rapidly in North America and around the world, you'll want to stand out above the others - and Summer Romance promises love at first sight! The collection features a beautiful double pink and a free-flowering yellow, plus a trio of the latest bush types with excellent branching and tons of blooms. All have excellent heat tolerance for Summerlong performance. Bred by Lannes and Mitchell Green.

- Double Pink Mandevilla Height: 18 to 40 in. (45 cm to 1 m) 'Rita Marie Otwell Green'
- Vining Yellow Dipladenia Height: 18 to 36 in. (45 to 90 cm) 'Lancalifornia'
- Bush Pink Dipladenia Height: 12 to 24 in. (30 to 60 cm) 'Laniowa'
- Bush Red Dipladenia Height: 12 to 24 in. (30 to 60 cm) 'Lanoregon'
- Bush White Dipladenia Height: 12 to 24 in. (30 to 60 cm) 'Lanmichigan'