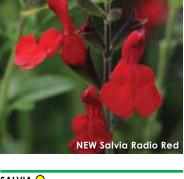

#### **New Radio Red**

Height: 16 to 18 in. (40 to 45 cm) **Spread:** 14 to 16 in. (35 to 40 cm) **USDA Hardiness Zones:** 7 to 10 A Darwin Perennials Introduction.

True, bright red S. greggii keeps its color longer than other varieties. Well-branched plants perform nicely in landscapes and as "thrillers" in containers, blooming from March to September. 'Radio Red' PPAF