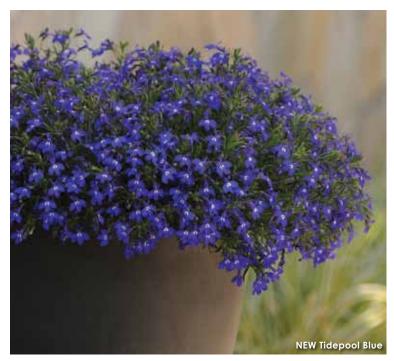

### **New Tidepool™ Series**

Height: 6 to 8 in. (15 to 20 cm) Spread: 12 to 16 in. (30 to 45 cm) A Ball FloraPlant product, available exclusively through Ball Seed.

Available as certified, disease-free cuttings through the Ball Certified Plants program.

New "best-for-baskets" series has a compact and spreading habit, with controlled vigor that works in 8 to 10-in. (20 to 25-cm) baskets. Space-efficient series allows growers more baskets per sq. ft. and is ideal for small spaces like apartment balconies. Holds up under overhead watering.

- Blue 'Baltidlue'
- Dark Blue 'Baltidaklu' PPAF
- Lavender 'Baltidaven'
- White 'Baltidite' PPAF