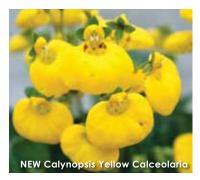

### **New Calynopsis Series**

Height: 10 to 12 in. (25 to 30 cm) **Spread:** 10 to 12 in. (25 to 30 cm) A Selecta product.

Available as unrooted cuttings exclusively through Ball Seed, and as rooted cuttings from selected Root & Sell locations.

Exciting new products keep customers coming back - and Calynopsis delivers. These novel, early-season potted plants are cash register impulse items that are ideal for early Spring sales. Suited to multiple pot sizes, from small to premium patio pots.

- Dark Red 'KLECH13020'
- Orange 'KLECH10010'
- Orange Red Eye 'KLECH13021'
- Red 'KLECH10011'
- Yellow 'KLECH10015'
- Yellow with Red 'KLECH10008'