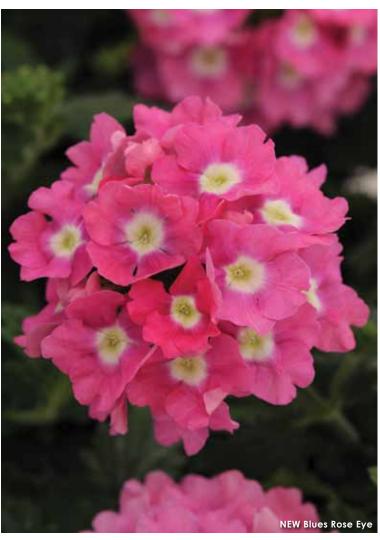

### **New Blues Series**

**Height:** 10 to 12 in. (25 to 30 cm) **Spread:** 12 to 18 in. (30 to 45 cm)

A Selecta product.

Available as unrooted cuttings exclusively through Ball Seed, and as rooted cuttings from selected Root & Sell locations.

Strong, bold eye patterns; well-branched, semi-upright habit and powdery mildew resistance combine to make Blues a standout in mixes.

- Lavender Eye 'KLEVP12431'
  Light Pink+Eye 'KLEVP12430'
  Magenta Eye 'KLEVP12428'
- Purple Eye 'KLEVP12427'
- Rose Eye 'KLEVP12429'