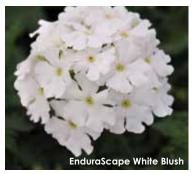

### ENDURASCAPE™ LANDSCAPE VERBENA p 32

These **OVER-WINTER**, **OVER-SUMMER** verbenas beat 'em all for lasting color! EnduraScape takes the heat and stays in flower longer. And since it's hardy to the low teens, it's the first to rebloom in Spring! Now in 7 vibrant colors.

### EnduraScape<sup>™</sup> Series

Breakout landscape verbena series bests 'em all for lasting color!

Height: 8 to 12 in. (20 to 30 cm) **Spread:** 18 to 24 in. (45 to 60 cm) A Ball FloraPlant product, available exclusively through Ball Seed.

Available as certified, disease-free cuttings through the Ball Certified Plants program.

Great color additions...New name... Same amazing performance! You met "Over-winter, Over-Summer" Enduro Purple and White Blush last year. Now 5 new colors come on board to create the EnduraScape series. It's the first verbena series that's hardy to the low teens and the first to rebloom in Spring. EnduraScape is proven to take the heat (100°F+/38°C+) and stay in flower longer. Superior branching means that finished plants have a full habit with high bloom count in gallon containers. Excellent powdery mildew tolerance

- New Blue 'Balendlu'
- New Dark Purple 'Balendakle' PPAF
- New Hot Pink 'Balendopin'
- New Lavender 'Balenday' PPAF
- New Red 'Balendred' PPAF
- Purple 'Balendurp' PPAF
- White Blush 'Balendish' PPAF