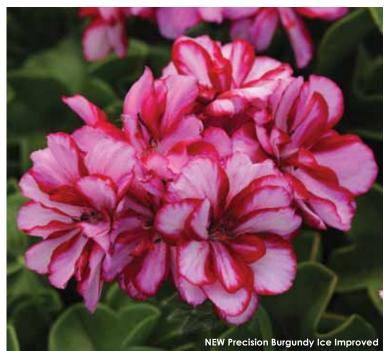

### **Precision<sup>™</sup> Series**

A Ball FloraPlant product, available exclusively through Ball Seed.

- New Burgundy Ice Improved More distinct, deeper burgundy with better contrast to white in petals; improved foliage with no cupping. 'Sil Nixe Red' • New White Red Eye Improved More
- blooms per plant; improved foliage with no cupping. 'Sil Insa'