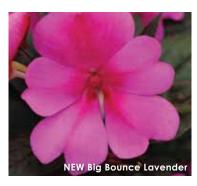

### **New Big Bounce<sup>™</sup> Series**

Like Bounce...but BIGGER!

Height: 20 to 30 in. (50 to 75 cm) Spread: 20 to 36 in. (50 to 90 cm) A Selecta product.

Available as unrooted cuttings exclusively through Ball Seed, and as rooted cuttings from selected Root & Sell locations.

The big brother to Bounce with all the same great benefits, Big Bounce is the series you'll want for your shade landscape programs – It's ideal for large patio pots and in-ground plantings. These wellbranched plants have plenty of vigor to assure that fewer plants are needed for fast fill in landscapes.

- Cherry 'Balbigery' PPAF
- Lavender 'Balbigaven' PPAF
- Lilac 'Balbigilac' PPAF
- **Red** 'Balbiged' PPAF
- Violet 'Balbigvio' PPAF • White 'Balbigite' PPAF