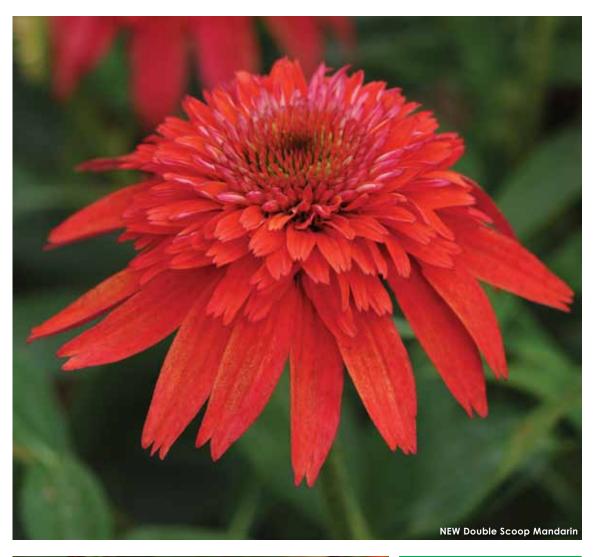

#### **Double Scoop™ Series**

**USDA Hardiness Zones:** 4 to 9 Available exclusively through Ball Seed.

 New Mandarin Non-fading, tropical orange color. Excellent habit is similar to Cranberry. 'Balscandin' PPAF