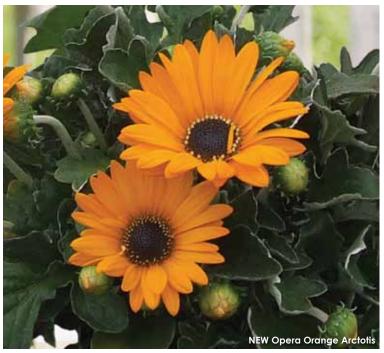

### ARCTOTIS 🔘

Arctotis sp.

### **New Opera Series**

**Height:** 6 to 8 in. (15 to 20 cm) **Spread:** 12 to 16 in. (30 to 40 cm)

A Selecta product.

Available as unrooted cuttings exclusively through Ball Seed, and as rooted cuttings from selected Root & Sell locations.

These early-season sellers are heat-tolerant and colorful with the best habit of any arctotis. Naturally compact plants have excellent branching and center flowering, and don't get "leggy" like others can. Fun, novelty series is a good complement to osteo and argy programs. Can also be offered in Summer and Fall for extended sales.

- Fire 'KLEAT12611'
- Orange 'KLEAT12609'
- Rose 'KLEAT12610'