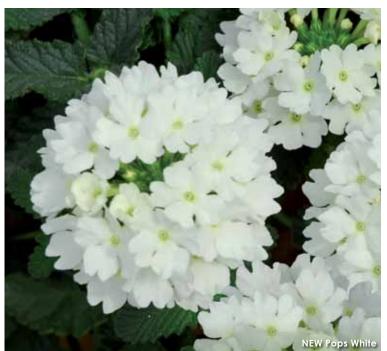

#### **New Pops Series**

**Height:** 8 to 10 in. (20 to 25 cm) **Spread:** 12 to 14 in. (30 to 35 cm)

A Selecta product.

Available as unrooted cuttings exclusively through Ball Seed, and as rooted cuttings from selected Root & Sell locations.

A true compact habit across all 3 colors makes Pops perfect for pot-tight, high-density programs. At retail, this same trait assures improved holdability and nice presentation in 4.5-in. (11-cm) pots and quarts. In the garden, Pops spreads and continues to grow.

- New Burgundy 'KLEVP12432'
  New Pink+Eye 'KLEVP12435'
  New White 'KLEVP12434'