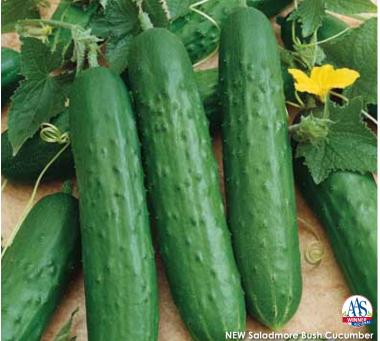

Petipikel F1

Pick A Bushel F<sub>1</sub> All-America Selections Regional Winner

Saladmore Bush F1 All-America Selections Regional Winner

Patio Baby All-America Selections Regional Winner

Satin Moon Fi

**Available Exclusively from Ball Seed** 