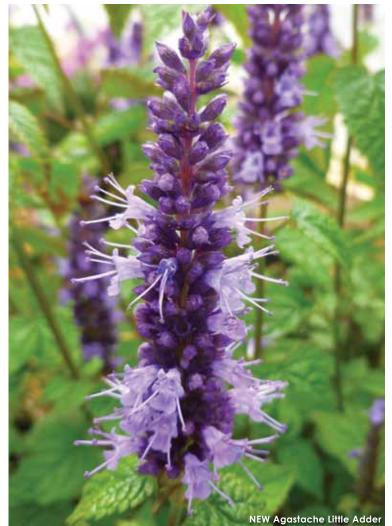

#### AGASTACHE 🔘

Agastache rugosa

#### **New Little Adder**

Height: 15 to 18 in. (38 to 45 cm) **Spread:** 18 to 22 in. (45 to 55 cm) **USDA Hardiness Zones:** 3 to 8 A First-Year-Flowering Perennial. A Darwin Perennials Introduction.

More compact and better branched than others, with up to three times the flower power for better show and sellthrough. Blooms June to September. 'Little Adder' PPAF