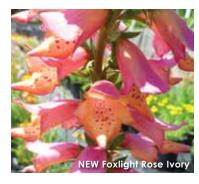

#### **New Foxlight™ Series**

Innovative new series ratchets up the color in this popular class and lowers grower input cost by an average of 20%.

Height: 22 to 24 in. (55 to 60 cm) Spread: 18 to 20 in. (45 to 50 cm) USDA Hardiness Zones: 7 to 10 A First-Year-Flowering Perennial. Available exclusively through Ball Seed.

Foxlight offers bold novelty colors sure to boost retail appeal and drive impulse sales. Combine that with lower input costs and you're looking at higher retail margins and better sell-through. This first-year-flowering perennial needs no bulking for full plants, and finishes with a more compact habit than competing varieties. Blooms April to September, with outward-facing flowers for better show.

- **Plum Gold** Rich plum-purple outer petals with honey gold throat. 'TakflopIgo' PPAF
- Rose Ivory Rose outer petals with warm ivory throat. 'Takforoiv' PPAF
- **Ruby Glow** Deep ruby red outer petals with golden throat. 'Takforug!' PPAF