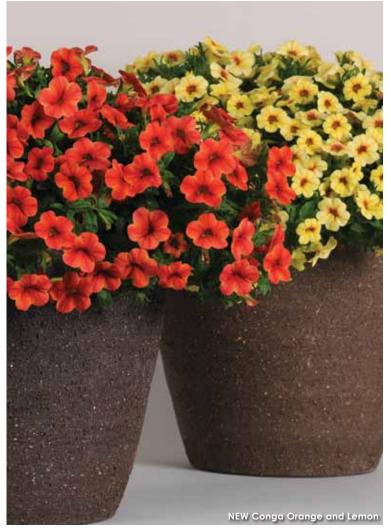

### Conga™ Calibrachoa

Compact bicolors are shopper magnets (p 13)

•

### CONGA™ CALIBRACHOA p 13

All-new **COMPACT BICOLORS** are perfect in pot-tight programs with less PGRs... "stick it and forget it." At retail, count on Conga's great holdability and bright, exciting flower colors to draw shoppers in.

### **New** Conga<sup>™</sup> Series

Our compact calis are so growerfriendly they'll make you get up and dance!

Height: 6 to 10 in. (15 to 25 cm)
Spread: 10 to 12 in. (25 to 30 cm)
A Ball FloraPlant product, available
exclusively through Ball Seed.

Available as certified, disease-free cuttings through the Ball Certified Plants program.

"Stick it and forget it" – all-new naturally compact Conga is perfect in pot-tight programs with less PGRs. And with early flowering (a full week before Cabaret) and excellent tolerance of high pH, you'll put a new spring into your call production! At retail, Conga shines with its bright, exciting bicolors; profuse flowering and good hold in quarts and color bowls.

- Blush 'Balcongush' PPAF
- Lemon 'Balcongem' PPAF
- Orange 'Balcongor'
- Strawberry Burst 'Balcongery' PPAF