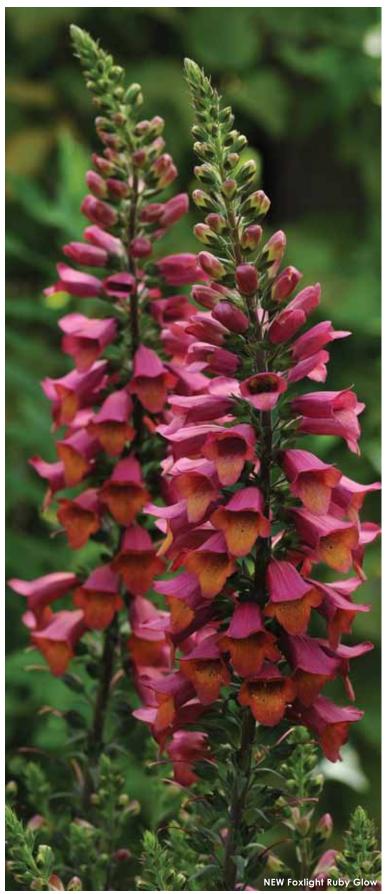

# FOXLIGHT™ DIGITALIS p 38

Innovative new series ratchets up the color in this popular class and offers growers an average **20% LOWER INPUT COST**. Add it up and you're looking at a crop that delivers higher retail margins and better sell-through.

#### **New Foxlight™ Series**

Innovative new series ratchets up the color in this popular class and lowers grower input cost by an average of 20%.

Height: 22 to 24 in. (55 to 60 cm) Spread: 18 to 20 in. (45 to 50 cm) USDA Hardiness Zones: 7 to 10 A First-Year-Flowering Perennial. Available exclusively through Ball Seed.

Foxlight offers bold novelty colors sure to boost retail appeal and drive impulse sales. Combine that with lower input costs and you're looking at higher retail margins and better sell-through. This first-year-flowering perennial needs no bulking for full plants, and finishes with a more compact habit than competing varieties. Blooms April to September, with outward-facing flowers for better show.

- **Plum Gold** Rich plum-purple outer petals with honey gold throat. 'TakflopIgo' PPAF
- Rose Ivory Rose outer petals with warm ivory throat. 'Takforoiv' PPAF
- **Ruby Glow** Deep ruby red outer petals with golden throat. 'Takforug!' PPAF