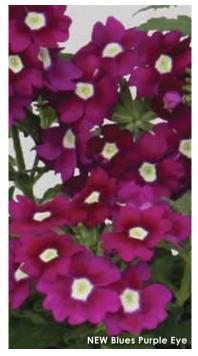

### **New Blues Series**

**Height:** 10 to 12 in. (25 to 30 cm) **Spread:** 12 to 18 in. (30 to 45 cm)

A Selecta product.

Available as unrooted cuttings exclusively through Ball Seed, and as rooted cuttings from selected Root & Sell locations.

Strong, bold eye patterns; well-branched, semi-upright habit and powdery mildew resistance combine to make Blues a standout in mixes.

- Lavender Eye 'KLEVP12431'
  Light Pink+Eye 'KLEVP12430'
  Magenta Eye 'KLEVP12428'
- Purple Eye 'KLEVP12427'
- Rose Eye 'KLEVP12429'