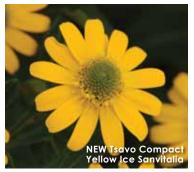

### SANVITALIA 🗘

Sanvitalia procumbens

### Tsavo™ Series

#### A Selecta product.

Both tidy, mounded varieties offer earlyseason, bright color offset by dark foliage. Good in small pots.

- New Compact Golden Yellow Slightly darker foliage than Yellow Ice. 'KLESP13766'
- New Compact Yellow Ice 'KLESP14001'