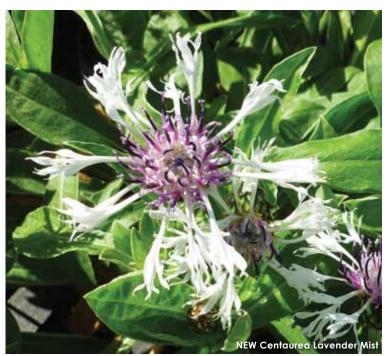

#### CENTAUREA 🔘

Centaurea montanum

#### **New Lavender Mist**

Height: 16 to 18 in. (40 to 45 cm) **Spread:** 16 to 18 in. (40 to 45 cm) USDA Hardiness Zones: 4 to 9 A Darwin Perennials Introduction.

Produces a better-branched plant with shorter habit and 50% more flowers than others on the market for plenty of retail appeal. Uniform flowering when bulked and overwintered. Flowers April to June – a longer bloom time than others. 'Lavender Mist' PPAF