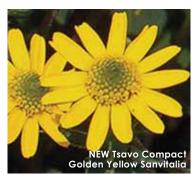

### SANVITALIA 🗘

Sanvitalia procumbens

### Tsavo™ Series

#### A Selecta product.

Both tidy, mounded varieties offer earlyseason, bright color offset by dark foliage. Good in small pots.

- New Compact Golden Yellow Slightly darker foliage than Yellow Ice. 'KLESP13766'
- New Compact Yellow Ice 'KLESP14001'