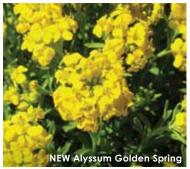

#### ALYSSUM 💭

Alyssum wulfenianum

#### **New Golden Spring**

**Height:** 6 to 8 in. (15 to 20 cm) Spread: 12 to 14 in. (30 to 35 cm) USDA Hardiness Zones: 4 to 9

Available exclusively through Ball Seed.

First vegetative alyssum of this species produces the largest flowers in its class. Easy-to-grow, heat-loving, pest-free perennial blooms April to May; evergreen foliage. 'Golden Spring' PPAF