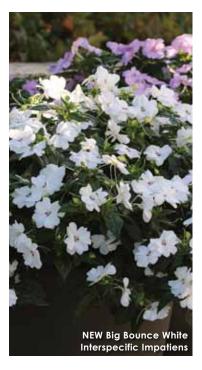

### Bounce™ Interspecific Impatiens

Shade garden confidence (p 18)

4

The industry's best business management system (p 16, 54)

▶

### BOUNCE™ INTERSPECIFIC IMPATIENS p 18

**SHADE GARDEN CONFIDENCE:** Resistant to Impatiens Downy Mildew. Flower count and habit like *I. walleriana*. Bounces back after wilt. Loves shade and sun. Bounce for planters and baskets, Big Bounce for landscapes.

### **New Bounce<sup>™</sup> Series**

Shade garden confidence!

**Height:** 14 to 20 in. (35 to 50 cm) **Spread:** 10 to 12 in. (25 to 30 cm)

A Selecta product.

Available as unrooted cuttings exclusively through Ball Seed, and as rooted cuttings from selected Root & Sell locations.

### **New Big Bounce<sup>™</sup> Series**

Like Bounce...but BIGGER!

Height: 20 to 30 in. (50 to 75 cm) Spread: 20 to 36 in. (50 to 90 cm) A Selecta product.

Available as unrooted cuttings exclusively through Ball Seed, and as rooted cuttings from selected Root & Sell locations.

The big brother to Bounce with all the same great benefits, Big Bounce is the series you'll want for your shade landscape programs – It's ideal for large patio pots and in-ground plantings. These wellbranched plants have plenty of vigor to assure that fewer plants are needed for fast fill in landscapes.

- Cherry 'Balbigery' PPAF
- Lavender 'Balbigaven' PPAF
- Lilac 'Balbigilac' PPAF
- **Red** 'Balbiged' PPAF
- Violet 'Balbigvio' PPAF • White 'Balbigite' PPAF