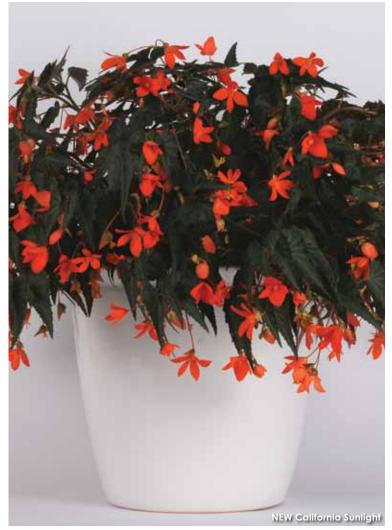

### New California Sunlight 🔘 🔘

Height: 10 to 12 in. (25 to 30 cm) **Spread:** 14 to 16 in. (35 to 40 cm)

from selected Root & Sell locations.

A Selecta product Available as unrooted cuttings exclusively through Ball Seed, and as rooted cuttings

California Sunlight branches significantly better than other B. boliviensis varieties, making a super-dense plant that won't fall apart. Boasting large, orange flowers and dark foliage, this unique variety adds interest to Summer basket programs. It's also great in patio pots and mixed containers. 'KLEBG13465'