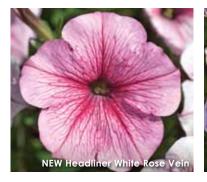

### **New Headliner Series**

Height: 10 to 16 in. (25 to 40 cm) **Spread:** 24 to 36 in. (60 to 90 cm)

A Selecta product.

Compact, mounded petunia boasts early flowering for a fast finish. Dramatic color range and large blooms result in eyecatching finished baskets and pots.

- New Blue 'KLEC01037'
- New Dark Violet Picotee 'KLEPH14250'
- New Electric Orange 'KLEPH14249'
- New Electric Purple 'klefalec'
- New Fire 'KLEPH09192' PP21,993
- New Lemon 'KLEPH14242'
- New Pink Star 'KLEPH05115' PP18,589
- New Pink Vein
- New Raspberry Star 'KLEPH14267'
- New Red Star 'KLEPH13232'
- New Sky Blue 'KLEPH14245'
- New Violet Dark Eye 'KLEPH12220' PPAF
- New White 'KLEPH14247'
- New White Rose Vein 'KLEPH11217'