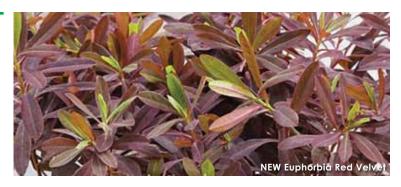

#### **New Red Velvet**

Height: 18 to 20 in. (45 to 50 cm) **Spread:** 14 to 16 in. (35 to 40 cm) USDA Hardiness Zones: 6 to 10 A Darwin Perennials Introduction.

Strong red foliage color sparks Summer and Fall programs and mixes. The striking color survives Summer heat and intensifies into Fall. Flowers March to May. Perfect for containers and landscapes. 'Red Velvet' PPAF