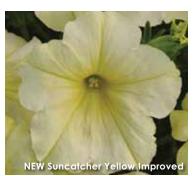

### **New Headliner Series**

Height: 10 to 16 in. (25 to 40 cm) **Spread:** 24 to 36 in. (60 to 90 cm)

A Selecta product.

Compact, mounded petunia boasts early flowering for a fast finish. Dramatic color range and large blooms result in eyecatching finished baskets and pots.

- New Blue 'KLEC01037'
- New Dark Violet Picotee 'KLEPH14250'
- New Electric Orange 'KLEPH14249'
- New Electric Purple 'klefalec'
- New Fire 'KLEPH09192' PP21,993
- New Lemon 'KLEPH14242'
- New Pink Star 'KLEPH05115' PP18,589
- New Pink Vein
- New Raspberry Star 'KLEPH14267'
- New Red Star 'KLEPH13232'
- New Sky Blue 'KLEPH14245'
- New Violet Dark Eye 'KLEPH12220' PPAF
- New White 'KLEPH14247'
- New White Rose Vein 'KLEPH11217'