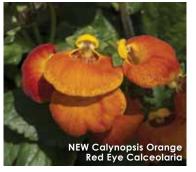

### **New Calynopsis Series**

Height: 10 to 12 in. (25 to 30 cm) **Spread:** 10 to 12 in. (25 to 30 cm) A Selecta product.

Available as unrooted cuttings exclusively through Ball Seed, and as rooted cuttings from selected Root & Sell locations.

Exciting new products keep customers coming back - and Calynopsis delivers. These novel, early-season potted plants are cash register impulse items that are ideal for early Spring sales. Suited to multiple pot sizes, from small to premium patio pots.

- Dark Red 'KLECH13020'
- Orange 'KLECH10010'
- Orange Red Eye 'KLECH13021'
- Red 'KLECH10011'
- Yellow 'KLECH10015'
- Yellow with Red 'KLECH10008'