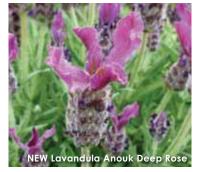

#### **Anouk Series**

USDA Hardiness Zones: 6 to 9
A Darwin Perennials Introduction.

- New Deep Rose Deep rose bracts on lavender-rose flowers. 'Anouk Deep Rose' PPAF
- New Double Anouk Double lavender bracts on purple flowers. 'Double Anouk' PPAF
- New White Anouk Bright white bracts on blue flowers; non-burning flags. 'White Anouk' PPAF