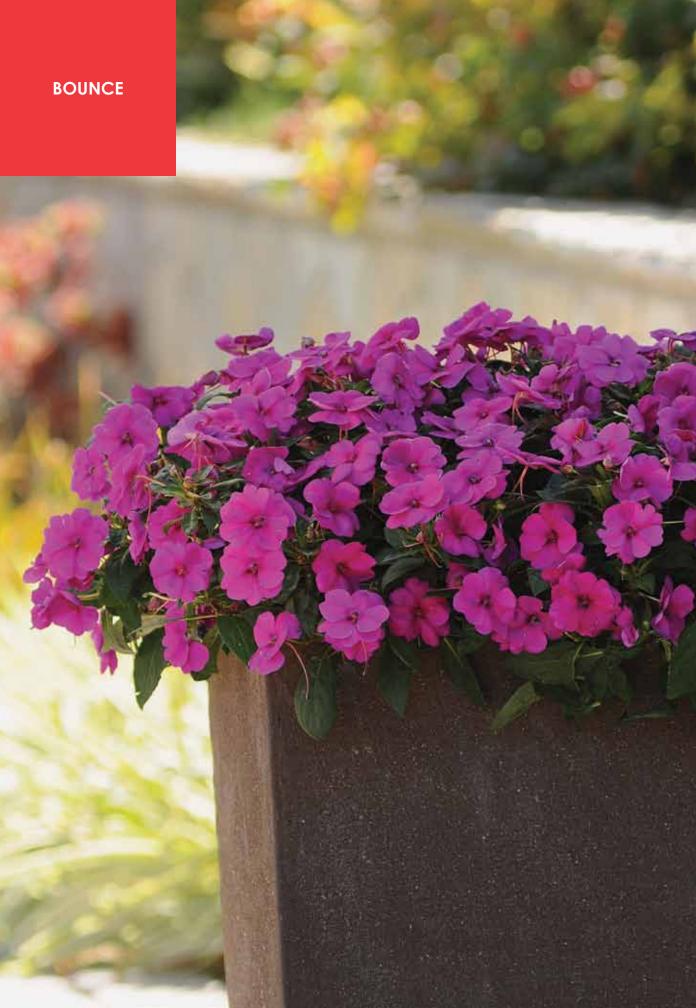

### Bounce™ Interspecific Impatiens

Shade garden confidence (p 18)

4

The industry's best business management system (p 16, 54)

▶

### BOUNCE™ INTERSPECIFIC IMPATIENS p 18

**SHADE GARDEN CONFIDENCE:** Resistant to Impatiens Downy Mildew. Flower count and habit like *I. walleriana*. Bounces back after wilt. Loves shade and sun. Bounce for planters and baskets, Big Bounce for landscapes.

### **New Bounce<sup>™</sup> Series**

Shade garden confidence!

**Height:** 14 to 20 in. (35 to 50 cm) **Spread:** 10 to 12 in. (25 to 30 cm)

A Selecta product.

Available as unrooted cuttings exclusively through Ball Seed, and as rooted cuttings from selected Root & Sell locations.

Bounce's all-new genetics give you a great opportunity to offer a shade product you – and your customers – can rely on. Resistant to Impatiens Downy Mildew, Bounce delivers Impatiens walleriana habit and flower count...bounces back after wilt with no burnt leaves or lost blooms...and thrives in sun and shade. The ball-shaped habit makes an excellent presentation in small pots, planters and hanging baskets.

- Cherry 'Balboucher' PPAF
- Lilac 'Balboulac' PPAF
- Pink Flame 'Balboufink' PPAF
- Violet 'Balbouvio' PPAF
- White May blush under cooler temperatures. 'Balbouite' PPAF