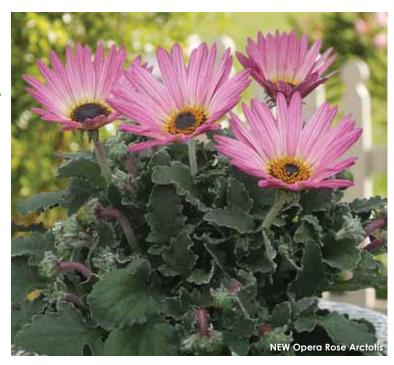

### ARCTOTIS 🔘

Arctotis sp.

### **New Opera Series**

**Height:** 6 to 8 in. (15 to 20 cm) **Spread:** 12 to 16 in. (30 to 40 cm)

A Selecta product.

Available as unrooted cuttings exclusively through Ball Seed, and as rooted cuttings from selected Root & Sell locations.

These early-season sellers are heat-tolerant and colorful with the best habit of any arctotis. Naturally compact plants have excellent branching and center flowering, and don't get "leggy" like others can. Fun, novelty series is a good complement to osteo and argy programs. Can also be offered in Summer and Fall for extended sales.

- Fire 'KLEAT12611'
- Orange 'KLEAT12609'
- Rose 'KLEAT12610'