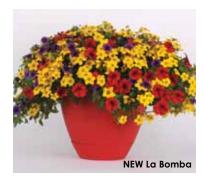

### TRIXI® MULTILINERS

Perfectly balanced combos are trialed and tested for success from greenhouse to garden.

### A Selecta product.

Bold and colorful Trixi combos are easy to grow in a variety of pot sizes and deliver lasting consumer performance. Get popular colors, perfect timing and balance, and combos you can believe in. Trixi multiliners are easy to order by recipe – available as Trixi kits and shipped by mix recipe.

- New Cajun Flare Headliner Violet Dark Eye Petunia, Lascar Compact Burgundy Verbena and Namid Early Yellow Bidens.
- New Cherry Kiss Famous Compact Electric Purple Petunia, MiniFamous Light Pink+Eye Calibrachoa and Blues Rose Eye Verbena.
- New Express Yourself Headliner Violet Dark Eye Petunia, Lascar Compact Burgundy Verbena and Magadi Electric Blue Lobelia.
- New Geisha Girl Headliner Fire Petunia, Lascar Big Eye Red Verbena and MiniFamous Light Pink+Eye Calibrachoa.
- New Jam Session Starlet Burgundy Petunia, Namid Early Yellow Bidens and MiniFamous Neo Lavender Blue Calibrachoa.
- New La Bomba MiniFamous Neo Royal Blue Calibrachoa, Namid Early Yellow Bidens and Headliner Fire Petunia.
- New Nightfall Starlet Lavender Star Petunia, Blues Lavender Eye Verbena and MiniFamous Compact Blue Calibrachoa.
- New Pop the Bubbly Starlet Yellow Petunia, Lascar Compact White Verbena and Namid Early Yellow Bidens.
- New Purple with a Purpose 14 MiniFamous Royal Blue, Lavender Blue and White Calibrachoa.
- New Spring Valley MiniFamous
   Orange and MiniFamous Compact Blue
   Calibrachos, and Magadi Basket White
   Lobelia.
- New Strawberry Shortcake Big Falls White 14 Bacopa, MiniFamous Light Pink+Eye Calibrachoa and Lascar Compact Burgundy Verbena.
- New Sunset MiniFamous Compact Orange, Compact Deep Yellow and Vampire Caliabrachoa.
- New Walk on a Cloud Starlet White Petunia, Lascar Compact White Verbena and Magadi Basket White Lobelia.