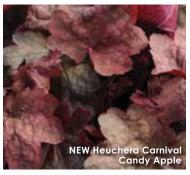

#### HEUCHERA ()

HEUCHERA X VILLOSA

#### **Carnival Series**

USDA Hardiness Zones: 4 to 9 A Darwin Perennials Introduction.

- New Black Olive Starts out dark purple/ black and deep green, evolving to a rich olive green. 'Carnival Black Olive' PPAF
- New Candy Apple Shades of copper and red. 'Carnival Candy Apple' PPAF