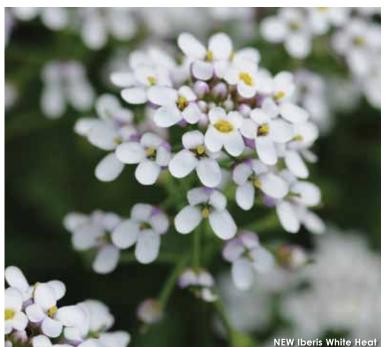

IBERIS AMARA

#### **New White Heat**

Height: 8 to 10 in. (20 to 25 cm) Spread: 12 to 14 in. (30 to 35 cm) **USDA Hardiness Zones:** 7 to 10 Available exclusively through Ball Seed.

Ideal for very early sales in the South, this extremely long-blooming variety shows flowers from January to August for a longer selling window and great application in mixed containers. No vernalization is needed for flowering. High heat tolerance. 'White Heat' PPAF