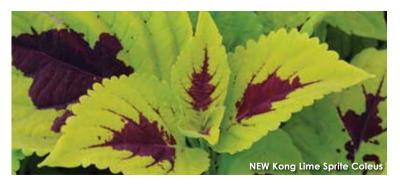

### COLEUS 🔘 🔵

Coleus scutellariodes

### New Marquee<sup>™</sup> Series

A Burpee Home Gardens Exclusive. See page 46 for more information.

### **New Coleosaurus**

Height: 24 to 36 in. (60 to 90 cm) **Spread:** 24 to 36 in. (60 to 90 cm) A Ball FloraPlant product, available exclusively through Ball Seed.

Available as certified, disease-free cuttings through the Ball Certified Plants program.

Unique texture joins the Ball FloraPlant landscape coleus group - and what a show this vibrant newcomer puts on! The bright burgundy and lime green foliage plant takes full sun and delivers lasting landscape performance. Coleosaurus has a controlled, well-branched habit and is similar in vigor to Redhead and Henna. 'UF104512' PPAF