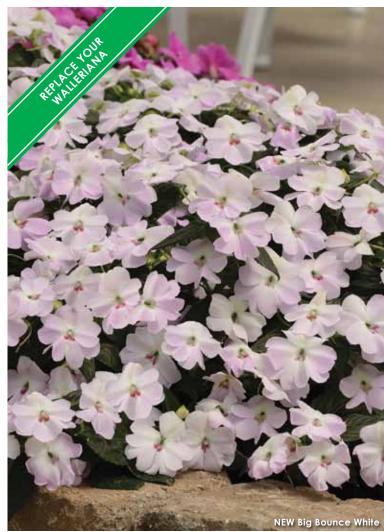

### **New Big Bounce<sup>™</sup> Series**

Like Bounce...but BIGGER!

Height: 20 to 30 in. (50 to 75 cm) Spread: 20 to 36 in. (50 to 90 cm) A Selecta product.

Available as unrooted cuttings exclusively through Ball Seed, and as rooted cuttings from selected Root & Sell locations.

The big brother to Bounce with all the same great benefits, Big Bounce is the series you'll want for your shade landscape programs – It's ideal for large patio pots and in-ground plantings. These wellbranched plants have plenty of vigor to assure that fewer plants are needed for fast fill in landscapes.

- Cherry 'Balbigery' PPAF
- Lavender 'Balbigaven' PPAF
- Lilac 'Balbigilac' PPAF
- **Red** 'Balbiged' PPAF
- Violet 'Balbigvio' PPAF • White 'Balbigite' PPAF