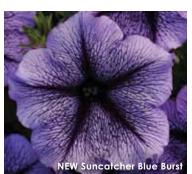

**NEW Suncatcher Plum Burst** 

DOUBLE PETUNIA 🔾

### Suncatcher® Series

A Ball FloraPlant product, available exclusively through Ball Seed.

- New Blue Burst Combined star and vein pattern with distinctive dark throat. 'Balsunurlu'
- New Plum Burst Combined star and vein pattern with distinctive dark throat. 'Balsunurpm'
- New Yellow Improved Tolerates cold better. 'Balsunelim' US7,642,436