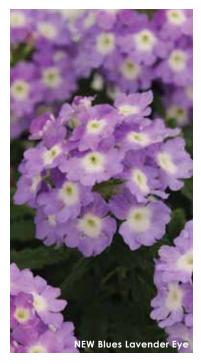

### **New Blues Series**

**Height:** 10 to 12 in. (25 to 30 cm) **Spread:** 12 to 18 in. (30 to 45 cm)

A Selecta product.

Available as unrooted cuttings exclusively through Ball Seed, and as rooted cuttings from selected Root & Sell locations.

Strong, bold eye patterns; well-branched, semi-upright habit and powdery mildew resistance combine to make Blues a standout in mixes.

- Lavender Eye 'KLEVP12431'
  Light Pink+Eye 'KLEVP12430'
  Magenta Eye 'KLEVP12428'
- Purple Eye 'KLEVP12427'
- Rose Eye 'KLEVP12429'