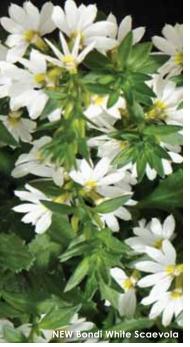

### SCAEVOLA 🔘

Scaevola aemula

### **New Bondi™ Series**

Height: 6 to 10 in. (15 to 25 cm)

Spread: 12 to 18 in. (30 to 35 cm)

A Ball FloraPlant product, available exclusively through Ball Seed.

Available as certified, disease-free cuttings through the Ball Certified Plants program.

Compact and upright plants are perfect for small pots and high-density Summer programs. Stays tidy at retail, and thrives in Summer heat to look good in baskets, mixed containers and landscapes. Bred by Kings Park and Botanic Garden, Western Australia.

- Blue 'Kingscablin' PP21,443
- White 'Kingscabowl'