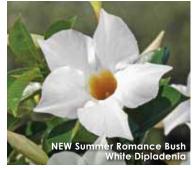

### SUMMER ROMANCE™ MANDEVILLA/DIPLADENIA p 24

The FRESHEST, MOST DISTINCTIVE GENETICS AND BRIGHT, NEW COLORS will help you stand out in this exciting and trendy class! Double...Vining...Bush: take your pick. What they all have in common: tons of flowers, excellent heat tolerance, stunning Summer-long performance.

### New Summer Romance™ Collection

The fastest, most distinctive genetics in a exciting and trendy class.

Height: Varies by variety. **Spread:** 12 to 16 in. (30 to 40 cm) A Ball Ingenuity product, available exclusively through Ball Seed. Available as rooted liners.

In a class that is growing rapidly in North America and around the world, you'll want to stand out above the others - and Summer Romance promises love at first sight! The collection features a beautiful double pink and a free-flowering yellow, plus a trio of the latest bush types with excellent branching and tons of blooms. All have excellent heat tolerance for Summerlong performance. Bred by Lannes and Mitchell Green.

- Double Pink Mandevilla Height: 18 to 40 in. (45 cm to 1 m) 'Rita Marie Otwell Green'
- Vining Yellow Dipladenia Height: 18 to 36 in. (45 to 90 cm) 'Lancalifornia'
- Bush Pink Dipladenia Height: 12 to 24 in. (30 to 60 cm) 'Laniowa'
- Bush Red Dipladenia Height: 12 to 24 in. (30 to 60 cm) 'Lanoregon'
- Bush White Dipladenia Height: 12 to 24 in. (30 to 60 cm) 'Lanmichigan'