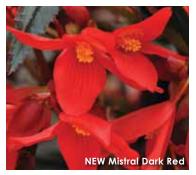

### New Mistral Series 🔷 🏶

Height: 10 to 12 in. (25 to 30 cm) Spread: 14 to 16 in. (35 to 40 cm) A Selecta product.

Available as unrooted cuttings exclusively through Ball Seed, and as rooted cuttings from selected Root & Sell locations.

Best-in-class branching makes this the "goto" series for Summer baskets – plants won't fall and continue to thrive for gardeners in warm temperatures. Large, eye-catching flowers are great for impulse sales.

- Dark Red 'KLEBG14477' • Orange 'KLEBG13461'
- Red 'KLEBG13460'