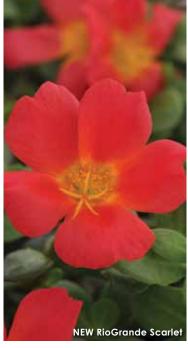

### New RioGrande™ Series

Height: 3 to 4 in. (7 to 10 cm) **Spread:** 10 to 12 in. (25 to 30 cm) A Ball FloraPlant product, available exclusively through Ball Seed.

Available as certified, disease-free cuttings through the Ball Certified Plants program.

All-new genetics assure a well-matched series for vigor, controlled habit and good branching. Big, bold blooms cover this best for-baskets series through Summer heat; well-suited to landscapes, too.

- Magenta 'KLEPO14001'
- Orange 'KLEPO14824'
- Scarlet 'KLEPO14002'
- White 'Balriowite' PP17,408
- Yellow 'KLEPO14825'