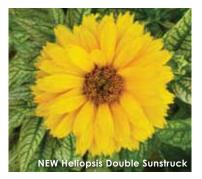

#### HELIOPSIS 🔘

Heliopsis helianthoides

#### New Double Sunstruck

Height: 14 to 16 in. (35 to 40 cm) Spread: 12 to 14 in. (30 to 35 cm) USDA Hardiness Zones: 4 to 9

Available exclusively through Ball Seed.

Semi-double, intense yellow flowers and variegated foliage on free-branching plants make a striking season extender. Compact habit lets growers ship more plants per rack. Blooms May to July to light up Spring and Summer gardens. 'Double Sunstruck' PPAF