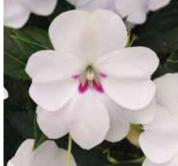

### Bounce™ Interspecific Impatiens

Shade garden confidence (p 18)

4

The industry's best business management system (p 16, 54)

▶

### BOUNCE™ INTERSPECIFIC IMPATIENS p 18

**SHADE GARDEN CONFIDENCE:** Resistant to Impatiens Downy Mildew. Flower count and habit like *I. walleriana*. Bounces back after wilt. Loves shade and sun. Bounce for planters and baskets, Big Bounce for landscapes.

### **New Bounce<sup>™</sup> Series**

Shade garden confidence!

**Height:** 14 to 20 in. (35 to 50 cm) **Spread:** 10 to 12 in. (25 to 30 cm)

A Selecta product.

Available as unrooted cuttings exclusively through Ball Seed, and as rooted cuttings from selected Root & Sell locations.

Bounce's all-new genetics give you a great opportunity to offer a shade product you – and your customers – can rely on. Resistant to Impatiens Downy Mildew, Bounce delivers Impatiens walleriana habit and flower count...bounces back after wilt with no burnt leaves or lost blooms...and thrives in sun and shade. The ball-shaped habit makes an excellent presentation in small pots, planters and hanging baskets.