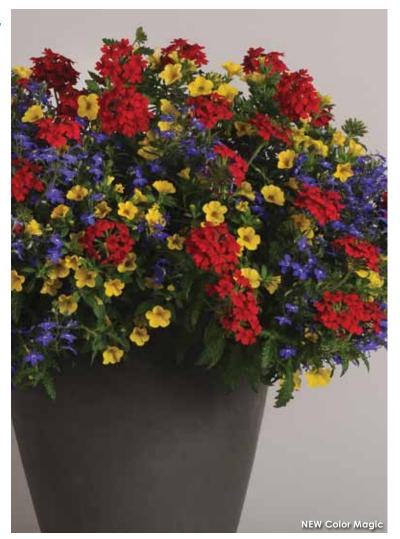

- New A Grape Fit! Sun Spun Lavender Star Petunia, Aztec Violet Improved Verbena and Cabaret Hot Pink Calibrachoa.
- New Bejeweled Sun Spun Burgundy Petunia, Aztec Blue Velvet Verbena and Cabaret Deep Yellow Calibrachoa.
- New Cherry Plum Tart Cabaret Bright Red, Deep Blue and Hot Pink Calibrachoa.
- New Color Magic Cabaret Deep Yellow Calibrachoa, Hot Springs Dark Blue Lobelia and Aztec Dark Red Verbena.
- New Fruit Cocktail Cabaret Deep Yellow, Cabaret Hot Pink and Can-Can Orange Calibrachoa.
- New Over The Top Sun Spun Blue Petunia, Aztec Burgundy Wink Verbena and Cabaret Deep Yellow Calibrachoa.
- New Pink Outside the Box Sun Spun Lavender Star Petunia, Aztec Lavender Verbena and Hot Springs Lavender Pink Lobelia.
- New Spirits United Improved Cabaret White Improved, Bright Red and Deep Blue Calibrachoa.
- New Sprinkles on Top Cabaret Deep Yellow, Bright Red and Deep Blue Calibrachoa.
- New Sunday Best Sun Spun White Petunia, Aztec Burgundy Wink Verbena and Aztec Violet Wink Verbena.
- New Sweet Melody Cabaret Light Pink, Hot Pink and Deep Blue Calibrachoa.
- New Tropical Punch Improved Cabaret Rose Improved, Cabaret Purple Improved and Can-Can Orange Calibrachoa.