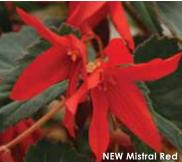

### New Mistral Series 🔷 🏶

Height: 10 to 12 in. (25 to 30 cm) Spread: 14 to 16 in. (35 to 40 cm) A Selecta product.

Available as unrooted cuttings exclusively through Ball Seed, and as rooted cuttings from selected Root & Sell locations.

Best-in-class branching makes this the "goto" series for Summer baskets – plants won't fall and continue to thrive for gardeners in warm temperatures. Large, eye-catching flowers are great for impulse sales.

- Dark Red 'KLEBG14477' • Orange 'KLEBG13461'
- Red 'KLEBG13460'