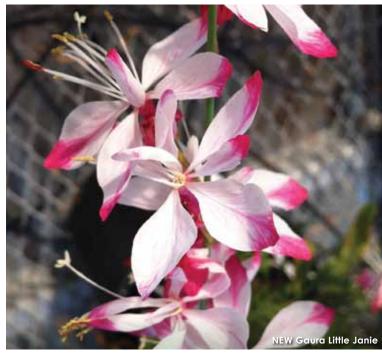

#### **New Little Janie**

**Height:** 16 to 18 in. (40 to 45 cm) **Spread:** 14 to 16 in. (35 to 40 cm) USDA Hardiness Zones: 6 to 9 A Darwin Perennials Introduction.

Compact, bicolor gaura holds its shape from bench to garden. Finished plants are easier to ship and arrive in better shape for excellent retail appeal and longer shelf life. Displays white and rose bicolor blooms from April to September. 'Little Janie' PPAF