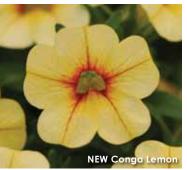

### Conga™ Calibrachoa

Compact bicolors are shopper magnets (p 13)

•

### CONGA™ CALIBRACHOA p 13

All-new **COMPACT BICOLORS** are perfect in pot-tight programs with less PGRs... "stick it and forget it." At retail, count on Conga's great holdability and bright, exciting flower colors to draw shoppers in.

### **New** Conga<sup>™</sup> Series

Our compact calis are so growerfriendly they'll make you get up and dance!

Height: 6 to 10 in. (15 to 25 cm)
Spread: 10 to 12 in. (25 to 30 cm)
A Ball FloraPlant product, available
exclusively through Ball Seed.

Available as certified, disease-free cuttings through the Ball Certified Plants program.

"Stick it and forget it" – all-new naturally compact Conga is perfect in pot-tight programs with less PGRs. And with early flowering (a full week before Cabaret) and excellent tolerance of high pH, you'll put a new spring into your call production! At retail, Conga shines with its bright, exciting bicolors; profuse flowering and good hold in quarts and color bowls.

- Blush 'Balcongush' PPAF
- Lemon 'Balcongem' PPAF
- Orange 'Balcongor'
- Strawberry Burst 'Balcongery' PPAF