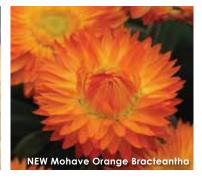

### Mohave<sup>™</sup> Series

### A Selecta product.

- New Apricot 'KLEBB14001'
- New Orange 'KLEBB14002'