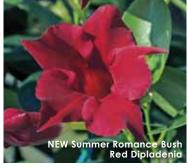

### SUMMER ROMANCE™ MANDEVILLA/DIPLADENIA p 24

The FRESHEST, MOST DISTINCTIVE GENETICS AND BRIGHT, NEW COLORS will help you stand out in this exciting and trendy class! Double...Vining...Bush: take your pick. What they all have in common: tons of flowers, excellent heat tolerance, stunning Summer-long performance.

### New Summer Romance™ Collection

The fastest, most distinctive genetics in a exciting and trendy class.

Height: Varies by variety. **Spread:** 12 to 16 in. (30 to 40 cm) A Ball Ingenuity product, available exclusively through Ball Seed. Available as rooted liners.

In a class that is growing rapidly in North America and around the world, you'll want to stand out above the others - and Summer Romance promises love at first sight! The collection features a beautiful double pink and a free-flowering yellow, plus a trio of the latest bush types with excellent branching and tons of blooms. All have excellent heat tolerance for Summerlong performance. Bred by Lannes and Mitchell Green.

- Double Pink Mandevilla Height: 18 to 40 in. (45 cm to 1 m) 'Rita Marie Otwell Green'
- Vining Yellow Dipladenia Height: 18 to 36 in. (45 to 90 cm) 'Lancalifornia'
- Bush Pink Dipladenia Height: 12 to 24 in. (30 to 60 cm) 'Laniowa'
- Bush Red Dipladenia Height: 12 to 24 in. (30 to 60 cm) 'Lanoregon'
- Bush White Dipladenia Height: 12 to 24 in. (30 to 60 cm) 'Lanmichigan'