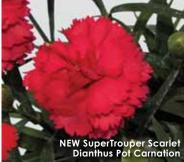

### SuperTrouper<sup>™</sup> Series

### A Selecta product.

• New Scarlet A better red for the series - bright, clean scarlet-red flowers. 'KLEDG13155'