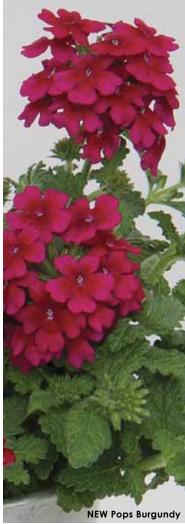

#### **New Pops Series**

**Height:** 8 to 10 in. (20 to 25 cm) **Spread:** 12 to 14 in. (30 to 35 cm)

A Selecta product.

Available as unrooted cuttings exclusively through Ball Seed, and as rooted cuttings from selected Root & Sell locations.

A true compact habit across all 3 colors makes Pops perfect for pot-tight, high-density programs. At retail, this same trait assures improved holdability and nice presentation in 4.5-in. (11-cm) pots and quarts. In the garden, Pops spreads and continues to grow.

- New Burgundy 'KLEVP12432'
  New Pink+Eye 'KLEVP12435'
  New White 'KLEVP12434'