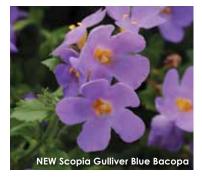

### BACOPA 💢

Sutera grandiflora

### New Scopia® Gulliver Series

Height: 4 to 6 in. (10 to 15 cm) **Spread:** 12 to 18 in. (30 to 45 cm) A Ball FloraPlant product, available exclusively through Ball Seed.

Available as certified, disease-free cuttings through the Ball Certified Plants program.

Count on the BIGGEST blooms on a compact, tidy and dense plant. Versatile Scopia Gulliver is good in small pots to baskets, and ideal for early-season programs.

- New Blue 'Dancop37' PPAF
- New Dynamic White The best variety on the market for providing a full canopy of blooms. 'Dancop40' PP23,147

SCOPIA is a U.S. registered trademark of Danziger - Dan Flower Farm.