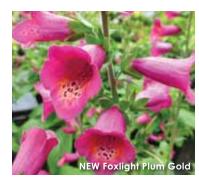

#### **New Foxlight™ Series**

Innovative new series ratchets up the color in this popular class and lowers grower input cost by an average of 20%.

Height: 22 to 24 in. (55 to 60 cm) Spread: 18 to 20 in. (45 to 50 cm) USDA Hardiness Zones: 7 to 10 A First-Year-Flowering Perennial. Available exclusively through Ball Seed.

Foxlight offers bold novelty colors sure to boost retail appeal and drive impulse sales. Combine that with lower input costs and you're looking at higher retail margins and better sell-through. This first-year-flowering perennial needs no bulking for full plants, and finishes with a more compact habit than competing varieties. Blooms April to September, with outward-facing flowers for better show.

- **Plum Gold** Rich plum-purple outer petals with honey gold throat. 'TakflopIgo' PPAF
- Rose Ivory Rose outer petals with warm ivory throat. 'Takforoiv' PPAF
- **Ruby Glow** Deep ruby red outer petals with golden throat. 'Takforug!' PPAF