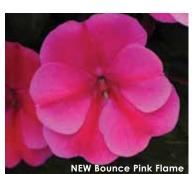

### **New Bounce<sup>™</sup> Series**

Shade garden confidence!

**Height:** 14 to 20 in. (35 to 50 cm) **Spread:** 10 to 12 in. (25 to 30 cm)

A Selecta product.

Available as unrooted cuttings exclusively through Ball Seed, and as rooted cuttings from selected Root & Sell locations.

Bounce's all-new genetics give you a great opportunity to offer a shade product you – and your customers – can rely on. Resistant to Impatiens Downy Mildew, Bounce delivers Impatiens walleriana habit and flower count...bounces back after wilt with no burnt leaves or lost blooms...and thrives in sun and shade. The ball-shaped habit makes an excellent presentation in small pots, planters and hanging baskets.

- Cherry 'Balboucher' PPAF
- Lilac 'Balboulac' PPAF
- Pink Flame 'Balboufink' PPAF
- Violet 'Balbouvio' PPAF
- White May blush under cooler temperatures. 'Balbouite' PPAF