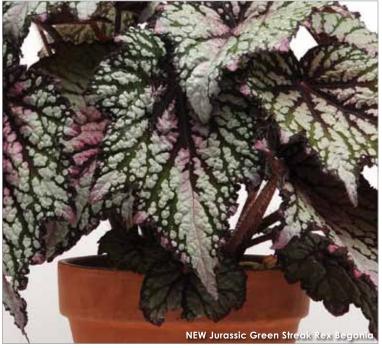

### **New Jurassic Series**

**Bold colors and patterns for deepest** shade – the premium Rex for premium sales.

Height: 10 to 16 in. (25 to 40 cm) **Spread:** 8 to 12 in. (20 to 30 cm) A Ball Ingenuity product, available exclusively through Ball Seed. Available as liners.

The new Jurassic varieties take Rex begonias up a huge notch – all five colors make a true series that is super uniform in growth and timing. The vigorous plants are well-suited to premium, 6-in. (15-cm) programs, and finish at the fast end of the Rex market - just 12 weeks from liner to salable 6-in. (15-cm) pot. And unlike other Rex begonias, the series is screened to be grown cool (above 60°F/16°C) for energy savings. Proven performers in deep shade, gardeners will appreciate these late-flowering, colorful and carefree plants as they continue to fill out for huge all-season shows.

- Green Streak
- Pink Shades
- Silver Point Silver Swirl
- Watermelon