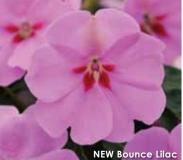

### **New Bounce<sup>™</sup> Series**

Shade garden confidence!

**Height:** 14 to 20 in. (35 to 50 cm) **Spread:** 10 to 12 in. (25 to 30 cm)

A Selecta product.

Available as unrooted cuttings exclusively through Ball Seed, and as rooted cuttings from selected Root & Sell locations.

Bounce's all-new genetics give you a great opportunity to offer a shade product you – and your customers – can rely on. Resistant to Impatiens Downy Mildew, Bounce delivers Impatiens walleriana habit and flower count...bounces back after wilt with no burnt leaves or lost blooms...and thrives in sun and shade. The ball-shaped habit makes an excellent presentation in small pots, planters and hanging baskets.

- Cherry 'Balboucher' PPAF
- Lilac 'Balboulac' PPAF
- Pink Flame 'Balboufink' PPAF
- Violet 'Balbouvio' PPAF
- White May blush under cooler temperatures. 'Balbouite' PPAF