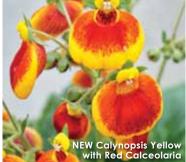

### CALCEOLARIA

See page 12.

### CALCEOLARIA O

Calceolaria hybrida

### **New Calynopsis Series**

Height: 10 to 12 in. (25 to 30 cm) **Spread:** 10 to 12 in. (25 to 30 cm) A Selecta product.

Available as unrooted cuttings exclusively through Ball Seed, and as rooted cuttings from selected Root & Sell locations.

Exciting new products keep customers coming back - and Calynopsis delivers. These novel, early-season potted plants are cash register impulse items that are ideal for early Spring sales. Suited to multiple pot sizes, from small to premium patio pots.

- Dark Red 'KLECH13020'
- Orange 'KLECH10010'
- Orange Red Eye 'KLECH13021'
- Red 'KLECH10011'
- Yellow 'KLECH10015'
- Yellow with Red 'KLECH10008'