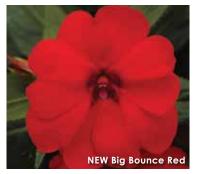

### **New Big Bounce<sup>™</sup> Series**

Like Bounce...but BIGGER!

Height: 20 to 30 in. (50 to 75 cm) Spread: 20 to 36 in. (50 to 90 cm) A Selecta product.

Available as unrooted cuttings exclusively through Ball Seed, and as rooted cuttings from selected Root & Sell locations.

The big brother to Bounce with all the same great benefits, Big Bounce is the series you'll want for your shade landscape programs – It's ideal for large patio pots and in-ground plantings. These wellbranched plants have plenty of vigor to assure that fewer plants are needed for fast fill in landscapes.

- Cherry 'Balbigery' PPAF
- Lavender 'Balbigaven' PPAF
- Lilac 'Balbigilac' PPAF
- **Red** 'Balbiged' PPAF
- Violet 'Balbigvio' PPAF • White 'Balbigite' PPAF