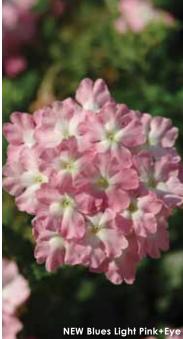

### **New Blues Series**

**Height:** 10 to 12 in. (25 to 30 cm) **Spread:** 12 to 18 in. (30 to 45 cm)

A Selecta product.

Available as unrooted cuttings exclusively through Ball Seed, and as rooted cuttings from selected Root & Sell locations.

Strong, bold eye patterns; well-branched, semi-upright habit and powdery mildew resistance combine to make Blues a standout in mixes.

- Lavender Eye 'KLEVP12431'
  Light Pink+Eye 'KLEVP12430'
  Magenta Eye 'KLEVP12428'
- Purple Eye 'KLEVP12427'
- Rose Eye 'KLEVP12429'