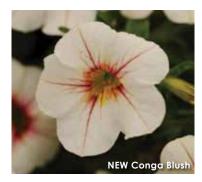

### **New** Conga<sup>™</sup> Series

Our compact calis are so growerfriendly they'll make you get up and dance!

Height: 6 to 10 in. (15 to 25 cm)
Spread: 10 to 12 in. (25 to 30 cm)
A Ball FloraPlant product, available
exclusively through Ball Seed.

Available as certified, disease-free cuttings through the Ball Certified Plants program.

"Stick it and forget it" – all-new naturally compact Conga is perfect in pot-tight programs with less PGRs. And with early flowering (a full week before Cabaret) and excellent tolerance of high pH, you'll put a new spring into your call production! At retail, Conga shines with its bright, exciting bicolors; profuse flowering and good hold in quarts and color bowls.

- Blush 'Balcongush' PPAF
- Lemon 'Balcongem' PPAF
- Orange 'Balcongor'
- Strawberry Burst 'Balcongery' PPAF