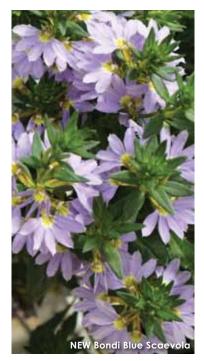

### SCAEVOLA 🔘

Scaevola aemula

### **New Bondi™ Series**

Height: 6 to 10 in. (15 to 25 cm)

Spread: 12 to 18 in. (30 to 35 cm)

A Ball FloraPlant product, available exclusively through Ball Seed.

Available as certified, disease-free cuttings through the Ball Certified Plants program.

Compact and upright plants are perfect for small pots and high-density Summer programs. Stays tidy at retail, and thrives in Summer heat to look good in baskets, mixed containers and landscapes. Bred by Kings Park and Botanic Garden, Western Australia.

- Blue 'Kingscablin' PP21,443
- White 'Kingscabowl'