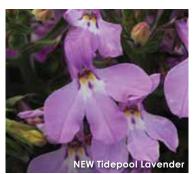

### **New Tidepool™ Series**

Height: 6 to 8 in. (15 to 20 cm) Spread: 12 to 16 in. (30 to 45 cm) A Ball FloraPlant product, available exclusively through Ball Seed.

Available as certified, disease-free cuttings through the Ball Certified Plants program.

New "best-for-baskets" series has a compact and spreading habit, with controlled vigor that works in 8 to 10-in. (20 to 25-cm) baskets. Space-efficient series allows growers more baskets per sq. ft. and is ideal for small spaces like apartment balconies. Holds up under overhead watering.

- Blue 'Baltidlue'
- Dark Blue 'Baltidaklu' PPAF
- Lavender 'Baltidaven'
- White 'Baltidite' PPAF