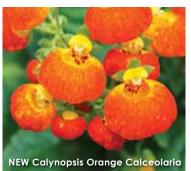

### **New Calynopsis Series**

Height: 10 to 12 in. (25 to 30 cm) **Spread:** 10 to 12 in. (25 to 30 cm) A Selecta product.

Available as unrooted cuttings exclusively through Ball Seed, and as rooted cuttings from selected Root & Sell locations.

Exciting new products keep customers coming back - and Calynopsis delivers. These novel, early-season potted plants are cash register impulse items that are ideal for early Spring sales. Suited to multiple pot sizes, from small to premium patio pots.

- Dark Red 'KLECH13020'
- Orange 'KLECH10010'
- Orange Red Eye 'KLECH13021'
- Red 'KLECH10011'
- Yellow 'KLECH10015'
- Yellow with Red 'KLECH10008'