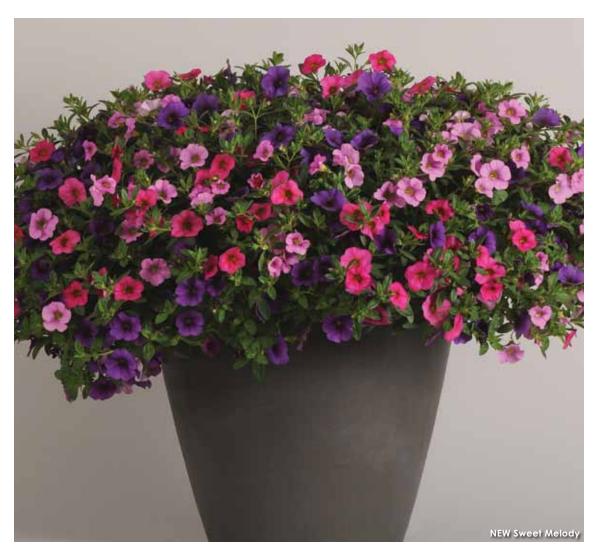

- New A Grape Fit! Sun Spun Lavender Star Petunia, Aztec Violet Improved Verbena and Cabaret Hot Pink Calibrachoa.
- New Bejeweled Sun Spun Burgundy Petunia, Aztec Blue Velvet Verbena and Cabaret Deep Yellow Calibrachoa.
- New Cherry Plum Tart Cabaret Bright Red, Deep Blue and Hot Pink Calibrachoa.
- New Color Magic Cabaret Deep Yellow Calibrachoa, Hot Springs Dark Blue Lobelia and Aztec Dark Red Verbena.
- New Fruit Cocktail Cabaret Deep Yellow, Cabaret Hot Pink and Can-Can Orange Calibrachoa.
- New Over The Top Sun Spun Blue Petunia, Aztec Burgundy Wink Verbena and Cabaret Deep Yellow Calibrachoa.
- New Pink Outside the Box Sun Spun Lavender Star Petunia, Aztec Lavender Verbena and Hot Springs Lavender Pink Lobelia.
- New Spirits United Improved Cabaret White Improved, Bright Red and Deep Blue Calibrachoa.
- New Sprinkles on Top Cabaret Deep Yellow, Bright Red and Deep Blue Calibrachoa.
- New Sunday Best Sun Spun White Petunia, Aztec Burgundy Wink Verbena and Aztec Violet Wink Verbena.
- New Sweet Melody Cabaret Light Pink, Hot Pink and Deep Blue Calibrachoa.
- New Tropical Punch Improved Cabaret Rose Improved, Cabaret Purple Improved and Can-Can Orange Calibrachoa.