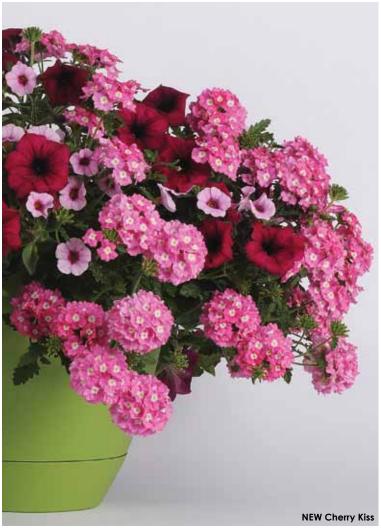

- New Cajun Flare Headliner Violet Dark Eye Petunia, Lascar Compact Burgundy Verbena and Namid Early Yellow Bidens.
- New Cherry Kiss Famous Compact Electric Purple Petunia, MiniFamous Light Pink+Eye Calibrachoa and Blues Rose Eye Verbena.
- New Express Yourself Headliner Violet Dark Eye Petunia, Lascar Compact Burgundy Verbena and Magadi Electric Blue Lobelia.
- New Geisha Girl Headliner Fire Petunia, Lascar Big Eye Red Verbena and MiniFamous Light Pink+Eye Calibrachoa.
- New Jam Session Starlet Burgundy Petunia, Namid Early Yellow Bidens and MiniFamous Neo Lavender Blue Calibrachoa.
- New La Bomba MiniFamous Neo Royal Blue Calibrachoa, Namid Early Yellow Bidens and Headliner Fire Petunia.
- New Nightfall Starlet Lavender Star Petunia, Blues Lavender Eye Verbena and MiniFamous Compact Blue Calibrachoa.
- New Pop the Bubbly Starlet Yellow Petunia, Lascar Compact White Verbena and Namid Early Yellow Bidens.
- New Purple with a Purpose 14 MiniFamous Royal Blue, Lavender Blue and White Calibrachoa.
- New Spring Valley MiniFamous
   Orange and MiniFamous Compact Blue
   Calibrachos, and Magadi Basket White
   Lobelia.
- New Strawberry Shortcake Big Falls White 14 Bacopa, MiniFamous Light Pink+Eye Calibrachoa and Lascar Compact Burgundy Verbena.
- New Sunset MiniFamous Compact Orange, Compact Deep Yellow and Vampire Caliabrachoa.
- New Walk on a Cloud Starlet White Petunia, Lascar Compact White Verbena and Magadi Basket White Lobelia.