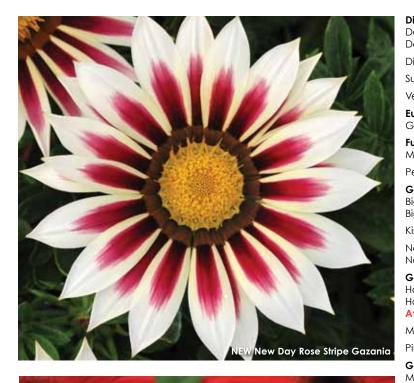

| Dash Crimson Dash Magician                                                                                  |
|-------------------------------------------------------------------------------------------------------------|
| Diana Crimson Picotee Improved                                                                              |
| Supra Salmon Improved                                                                                       |
| Venti Parfait Crimson                                                                                       |
| <b>Euphorbia</b>                                                                                            |
| <b>Fuseables® Precision Multi-Pellets . 58</b> Multi-Species Wine Cooler                                    |
| Petunia Ooh La La                                                                                           |
| <b>Gazania</b>                                                                                              |
| Kiss Frosty Mix Improved                                                                                    |
| New Day <sup>®</sup> Rose Stripe<br>New Day Yellow Improved                                                 |
| Geranium                                                                                                    |
| Multibloom Red Improved                                                                                     |
| Pinto Premium Lavender Rose                                                                                 |
| <b>Gerbera</b>                                                                                              |
| Midi Revolution™ Strawberry Shortcake                                                                       |
| Revolution™ Bright Red With Dark Eye<br>Revolution Orange With Light Eye<br>Revolution White With Light Eye |
| Royal Breeder's Choice Mix                                                                                  |
| Impatiens                                                                                                   |
| Dazzler Rose Improved                                                                                       |
| <b>New Guinea Impatiens80-81</b> Divine <sup>™</sup> Fresh Mix Divine Hot Cha Cha Mix Divine Islander Mix   |
| Florific Sweet Orange All-America<br>Selections Winner<br>Florific Mix                                      |
| African Marigold 84 Garden Joy Mix                                                                          |
| Ornamental Pepper112-113 Acapulco Multicolor Acapulco Orange Acapulco Purple Acapulco Red Acapulco Yellow   |
| Conga                                                                                                       |
| Mambo Purple Orange<br>Mambo Yellow Red                                                                     |