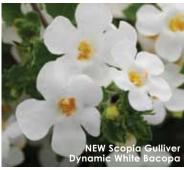

### BACOPA 💢

Sutera grandiflora

### New Scopia® Gulliver Series

Height: 4 to 6 in. (10 to 15 cm) **Spread:** 12 to 18 in. (30 to 45 cm) A Ball FloraPlant product, available exclusively through Ball Seed.

Available as certified, disease-free cuttings through the Ball Certified Plants program.

Count on the BIGGEST blooms on a compact, tidy and dense plant. Versatile Scopia Gulliver is good in small pots to baskets, and ideal for early-season programs.

- New Blue 'Dancop37' PPAF
- New Dynamic White The best variety on the market for providing a full canopy of blooms. 'Dancop40' PP23,147

SCOPIA is a U.S. registered trademark of Danziger - Dan Flower Farm.