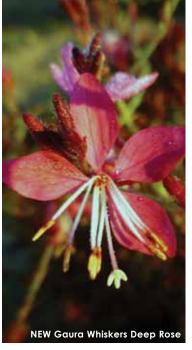

#### **New Whiskers Deep Rose**

Height: 14 to 16 in. (35 to 40 cm) **Spread:** 12 to 14 in. (30 to 35 cm) USDA Hardiness Zones: 6 to 9 A Darwin Perennials Introduction.

Unique contrasting flower parts add new color interest to a popular class - the white filaments set off deep rose petals. Compact, bushy habit and dark red foliage make this a great container item for impulse sales. Flowers April to September. 'Whiskers Deep Rose' PPAF