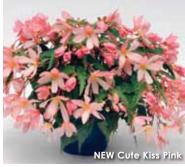

### New Cute Kiss Pink •

Height: 10 to 12 in. (25 to 30 cm) **Spread:** 14 to 20 in. (35 to 50 cm) A Ball Ingenuity product, available exclusively through Ball Seed.

### Available as unrooted cuttings and liners.

Grower-friendly plants have a "roundymoundy" habit that ships well and is good at retail. A truly good pink variety, the two-tone pink flowers have dark pink petal backs. This newcomer is sure to drive up sales, especially in hanging baskets. PPAF