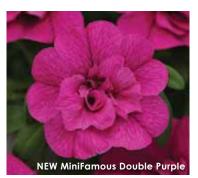

### MINIFAMOUS® DOUBLE CALIBRACHOA p 11

Double dare to be different! MiniFamous delivers the **MOST COLORS** of any double calibrachoa. With newcomers like this year's "must-have" Double Purple, gardeners will continue to flock to these "mini-roses" for standout Summer-long shows.

### MiniFamous® Double Series

Double dare to be different – the most colors of any double calis!

**Height:** 6 to 10 in. (15 to 25 cm) **Spread:** 12 to 16 in. (30 to 40 cm)

A Selecta product.

Available as unrooted cuttings exclusively through Ball Seed, and as rooted cuttings from selected Root & Sell locations.

MiniFamous delivers proven genetics and performance across the series to assure your success. Early-to-flower, semi-trailing and medium vigor. Ideal for quart, gallon, basket and mixed container programs. US7,786,342

- New Chiffon 'KLECA14261'
- New Purple Must-have key color, with the largest blooms in the series. 'KLECA14276'

#### MiniFamous Double

Blue
New Chiffon
Deep Yellow
Lemon
Magenta
Pink
Pink Vein
New Purple
Red
Rose Chai

White

Amethyst