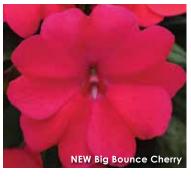

### **New Big Bounce<sup>™</sup> Series**

Like Bounce...but BIGGER!

Height: 20 to 30 in. (50 to 75 cm) Spread: 20 to 36 in. (50 to 90 cm) A Selecta product.

Available as unrooted cuttings exclusively through Ball Seed, and as rooted cuttings from selected Root & Sell locations.

The big brother to Bounce with all the same great benefits, Big Bounce is the series you'll want for your shade landscape programs – It's ideal for large patio pots and in-ground plantings. These wellbranched plants have plenty of vigor to assure that fewer plants are needed for fast fill in landscapes.

- Cherry 'Balbigery' PPAF
- Lavender 'Balbigaven' PPAF
- Lilac 'Balbigilac' PPAF
- **Red** 'Balbiged' PPAF
- Violet 'Balbigvio' PPAF • White 'Balbigite' PPAF