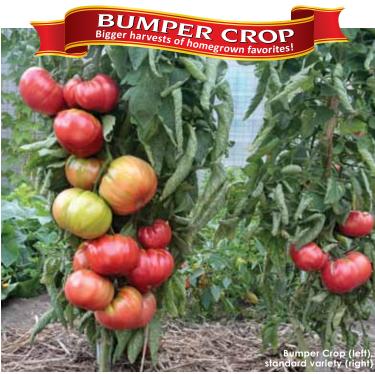

# 50% more tomatoes. 100% satisfaction.

**Bumper Crop™ Grafted** Tomatoes give gardeners more of what they want in homegrown varieties: higher yields, better disease resistance and - of course - more flavor!