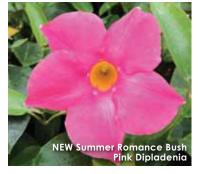

### SUMMER ROMANCE™ MANDEVILLA/DIPLADENIA p 24

The FRESHEST, MOST DISTINCTIVE GENETICS AND BRIGHT, NEW COLORS will help you stand out in this exciting and trendy class! Double...Vining...Bush: take your pick. What they all have in common: tons of flowers, excellent heat tolerance, stunning Summer-long performance.

### New Summer Romance™ Collection

The fastest, most distinctive genetics in a exciting and trendy class.

Height: Varies by variety. **Spread:** 12 to 16 in. (30 to 40 cm) A Ball Ingenuity product, available exclusively through Ball Seed. Available as rooted liners.

In a class that is growing rapidly in North America and around the world, you'll want to stand out above the others - and Summer Romance promises love at first sight! The collection features a beautiful double pink and a free-flowering yellow, plus a trio of the latest bush types with excellent branching and tons of blooms. All have excellent heat tolerance for Summerlong performance. Bred by Lannes and Mitchell Green.

- Double Pink Mandevilla Height: 18 to 40 in. (45 cm to 1 m) 'Rita Marie Otwell Green'
- Vining Yellow Dipladenia Height: 18 to 36 in. (45 to 90 cm) 'Lancalifornia'
- Bush Pink Dipladenia Height: 12 to 24 in. (30 to 60 cm) 'Laniowa'
- Bush Red Dipladenia Height: 12 to 24 in. (30 to 60 cm) 'Lanoregon'
- Bush White Dipladenia Height: 12 to 24 in. (30 to 60 cm) 'Lanmichigan'