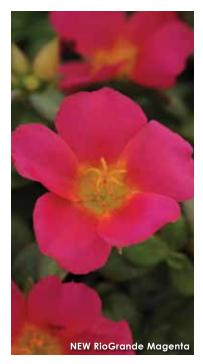

### New RioGrande™ Series

Height: 3 to 4 in. (7 to 10 cm) **Spread:** 10 to 12 in. (25 to 30 cm) A Ball FloraPlant product, available exclusively through Ball Seed.

Available as certified, disease-free cuttings through the Ball Certified Plants program.

All-new genetics assure a well-matched series for vigor, controlled habit and good branching. Big, bold blooms cover this best for-baskets series through Summer heat; well-suited to landscapes, too.

- Magenta 'KLEPO14001'
- Orange 'KLEPO14824'
- Scarlet 'KLEPO14002'
- White 'Balriowite' PP17,408
- Yellow 'KLEPO14825'