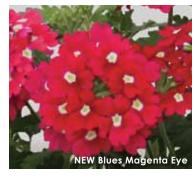

### **New Blues Series**

**Height:** 10 to 12 in. (25 to 30 cm) **Spread:** 12 to 18 in. (30 to 45 cm)

A Selecta product.

Available as unrooted cuttings exclusively through Ball Seed, and as rooted cuttings from selected Root & Sell locations.

Strong, bold eye patterns; well-branched, semi-upright habit and powdery mildew resistance combine to make Blues a standout in mixes.

- Lavender Eye 'KLEVP12431'
  Light Pink+Eye 'KLEVP12430'
  Magenta Eye 'KLEVP12428'
- Purple Eye 'KLEVP12427'
- Rose Eye 'KLEVP12429'