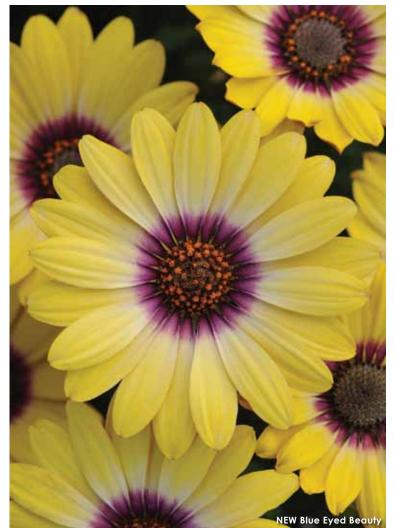

### **New Blue Eyed Beauty**

Amazing bicolor reignites the class great early-season end cap item for impulse sales!

**Height:** 10 to 14 in. (25 to 35 cm) **Spread:** 14 to 20 in. (35 to 50 cm) A Ball FloraPlant product, available exclusively through Ball Seed.

Available as certified, disease-free Genesis and unrooted cuttings through the Ball Certified Plants program.

This first-of-its-kind bicolor is perfect for premium early-Spring sales in quarts and gallons. Blue Eyed Beauty shows off head-turning and long-lasting daisy flowers that are strong and weathertolerant. It matches the solid-performing Serenity series in both timing and habit, and presents well at retail with cold and rain tolerance and excellent shelf life. 'Balostlueye' PPAF