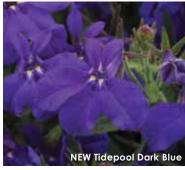

### **New Tidepool™ Series**

Height: 6 to 8 in. (15 to 20 cm) Spread: 12 to 16 in. (30 to 45 cm) A Ball FloraPlant product, available exclusively through Ball Seed.

Available as certified, disease-free cuttings through the Ball Certified Plants program.

New "best-for-baskets" series has a compact and spreading habit, with controlled vigor that works in 8 to 10-in. (20 to 25-cm) baskets. Space-efficient series allows growers more baskets per sq. ft. and is ideal for small spaces like apartment balconies. Holds up under overhead watering.

- Blue 'Baltidlue'
- Dark Blue 'Baltidaklu' PPAF
- Lavender 'Baltidaven'
- White 'Baltidite' PPAF