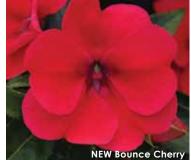

### **New Bounce<sup>™</sup> Series**

Shade garden confidence!

**Height:** 14 to 20 in. (35 to 50 cm) **Spread:** 10 to 12 in. (25 to 30 cm)

A Selecta product.

Available as unrooted cuttings exclusively through Ball Seed, and as rooted cuttings from selected Root & Sell locations.

Bounce's all-new genetics give you a great opportunity to offer a shade product you – and your customers – can rely on. Resistant to Impatiens Downy Mildew, Bounce delivers Impatiens walleriana habit and flower count...bounces back after wilt with no burnt leaves or lost blooms...and thrives in sun and shade. The ball-shaped habit makes an excellent presentation in small pots, planters and hanging baskets.

- Cherry 'Balboucher' PPAF
- Lilac 'Balboulac' PPAF
- Pink Flame 'Balboufink' PPAF
- Violet 'Balbouvio' PPAF
- White May blush under cooler temperatures. 'Balbouite' PPAF