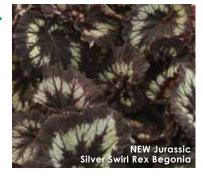

ak
- Pink Shades
- Silver Point Silver Swirl
- Watermelon

### COLEUS 🔘 🔵

Coleus scutellariodes

### New Marquee<sup>™</sup> Series

A Burpee Home Gardens Exclusive. See page 46 for more information.

### **New Coleosaurus**

Height: 24 to 36 in. (60 to 90 cm) **Spread:** 24 to 36 in. (60 to 90 cm) A Ball FloraPlant product, available exclusively through Ball Seed.

Available as certified, disease-free cuttings through the Ball Certified Plants program.

Unique texture joins the Ball FloraPlant landscape coleus group - and what a show this vibrant newcomer puts on! The bright burgundy and lime green foliage plant takes full sun and delivers lasting landscape performance. Coleosaurus has a controlled, well-branched habit and is similar in vigor to Redhead and Henna. 'UF104512' PPAF













Add selling power to your Jurassic plants with high-impact tags from your preferred supplier.

















### CALIBRACHOA O

Calibrachoa cultivars

### MiniFamous® Double Series

Double dare to be different – the most colors of any double calis!

**Height:** 6 to 10 in. (15 to 25 cm) **Spread:** 12 to 16 in. (30 to 40 cm)

A Selecta product.

Available as unrooted cuttings exclusively through Ball Seed, and as rooted cuttings from selected Root & Sell locations.

MiniFamous delivers proven genetics and performance across the series to assure your success. Early-to-flower, semi-trailing and medium vigor. Ideal for quart, gallon, basket and mixed container programs. US7,786,342

- New Chiffon 'KLECA14261'
- New Purple Must-have key color, with the largest blooms in the series. 'KL