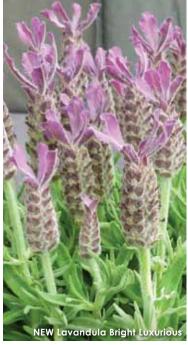

#### **New Bright Luxurious**

Height: 10 to 12 in. (25 to 30 cm) Spread: 10 to 12 in. (25 to 30 cm) USDA Hardiness Zones: 6 to 10 A Darwin Perennials Introduction.

Compact Spanish Lavender is well-suited to quarts and specialty containers. Excellent re-blooming variety. The versatile, full plants can be used in patio planters and landscapes, as well as color bowls and window boxes. Flowers March to July. 'Bright Luxurious' PPAF