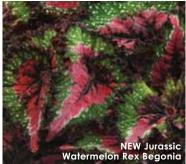

- Pink Shades
- Silver Point Silver Swirl
- Watermelon

### COLEUS 🔘 🔵

Coleus scutellariodes

### New Marquee<sup>™</sup> Series

A Burpee Home Gardens Exclusive. See page 46 for more information.

### **New Coleosaurus**

Height: 24 to 36 in. (60 to 90 cm) **Spread:** 24 to 36 in. (60 to 90 cm) A Ball FloraPlant product, available exclusively through Ball Seed.

Available as certified, disease-free cuttings through the Ball Certified Plants program.

Unique texture joins the Ball FloraPlant landscape coleus group - and what a show this vibrant newcomer puts on! The bright burgundy and lime green foliage plant takes full sun and delivers lasting landscape performance. Coleosaurus has a controlled, well-branched habit and is similar in vigor to Redhead and Henna. 'UF104512' PPAF













Add selling power to your Jurassic plants with high-impact tags from your preferred supplier.

















### CALIBRACHOA O

Calibrachoa cultivars

### MiniFamous® Double Series

Double dare to be different – the most colors of any double calis!

**Height:** 6 to 10 in. (15 to 25 cm) **Spread:** 12 to 16 in. (30 to 40 cm)

A Selecta product.

Available as unrooted cuttings exclusively through Ball Seed, and as rooted cuttings from selected Root & Sell locations.

MiniFamous delivers proven genetics and performance across the series to assure your success. Early-to-flower, semi-trailing and medium vigor. Ideal for quart, gallon, basket and mixed container programs. US7,786,342

- New Chiffon 'KLECA14261'
- New Purple Must-have key color, with the largest blooms in the series. 'KLEC