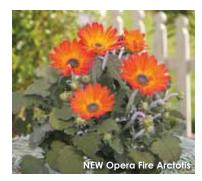

### **New Opera Series**

**Height:** 6 to 8 in. (15 to 20 cm) **Spread:** 12 to 16 in. (30 to 40 cm)

A Selecta product.

Available as unrooted cuttings exclusively through Ball Seed, and as rooted cuttings from selected Root & Sell locations.

These early-season sellers are heat-tolerant and colorful with the best habit of any arctotis. Naturally compact plants have excellent branching and center flowering, and don't get "leggy" like others can. Fun, novelty series is a good complement to osteo and argy programs. Can also be offered in Summer and Fall for extended sales.

- Fire 'KLEAT12611'
- Orange 'KLEAT12609'
- Rose 'KLEAT12610'