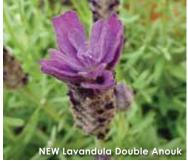

#### LAVANDULA (LAVENDER) C Lavendula stoechas

#### **Anouk Series**

USDA Hardiness Zones: 6 to 9
A Darwin Perennials Introduction.

- New Deep Rose Deep rose bracts on lavender-rose flowers. 'Anouk Deep Rose' PPAF
- New Double Anouk Double lavender bracts on purple flowers. 'Double Anouk' PPAF
- New White Anouk Bright white bracts on blue flowers; non-burning flags. 'White Anouk' PPAF