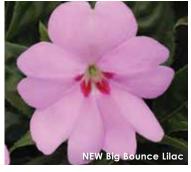

### **New Big Bounce<sup>™</sup> Series**

Like Bounce...but BIGGER!

Height: 20 to 30 in. (50 to 75 cm) Spread: 20 to 36 in. (50 to 90 cm) A Selecta product.

Available as unrooted cuttings exclusively through Ball Seed, and as rooted cuttings from selected Root & Sell locations.

The big brother to Bounce with all the same great benefits, Big Bounce is the series you'll want for your shade landscape programs – It's ideal for large patio pots and in-ground plantings. These wellbranched plants have plenty of vigor to assure that fewer plants are needed for fast fill in landscapes.

- Cherry 'Balbigery' PPAF
- Lavender 'Balbigaven' PPAF
- Lilac 'Balbigilac' PPAF
- **Red** 'Balbiged' PPAF
- Violet 'Balbigvio' PPAF • White 'Balbigite' PPAF