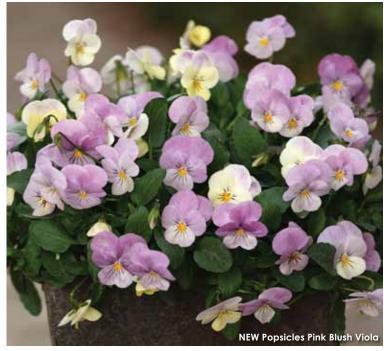

#### **Popsicles Series**

Height: 12 to 16 in. (30 to 40 cm) Spread: 12 to 16 in. (30 to 40 cm) Available as Ball Premier Line® seed.

Vigorous series grows faster and larger so gardeners enjoy more color coverage with fewer plants. Versatile, easy-to-grow plants are at home in Spring and Fall gardens, planters and hanging baskets. New Tangerine is especially great for autumn décor! Suited to 306 packs to large basket programs. Also available in Frost, Purple/Yellow, Purple Face, White and Yellow.

#### Verbena

Aztec Dark Red

NEW EnduraScape™ Dark Purple NEW EnduraScape Lavender NEW EnduraScape Red

NEW Popsicles Honey Berry\* NEW Popsicles Pink Blush\* **NEW Popsicles Tangerine\*** 