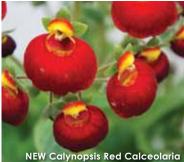

### **New Calynopsis Series**

Height: 10 to 12 in. (25 to 30 cm) **Spread:** 10 to 12 in. (25 to 30 cm) A Selecta product.

Available as unrooted cuttings exclusively through Ball Seed, and as rooted cuttings from selected Root & Sell locations.

Exciting new products keep customers coming back - and Calynopsis delivers. These novel, early-season potted plants are cash register impulse items that are ideal for early Spring sales. Suited to multiple pot sizes, from small to premium patio pots.

- Dark Red 'KLECH13020'
- Orange 'KLECH10010'
- Orange Red Eye 'KLECH13021'
- Red 'KLECH10011'
- Yellow 'KLECH10015'
- Yellow with Red 'KLECH10008'