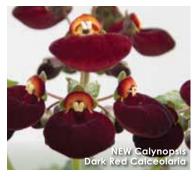

### CALCEOLARIA O

Calceolaria hybrida

### **New Calynopsis Series**

Height: 10 to 12 in. (25 to 30 cm) **Spread:** 10 to 12 in. (25 to 30 cm) A Selecta product.

Available as unrooted cuttings exclusively through Ball Seed, and as rooted cuttings from selected Root & Sell locations.

Exciting new products keep customers coming back - and Calynopsis delivers. These novel, early-season potted plants are cash register impulse items that are ideal for early Spring sales. Suited to multiple pot sizes, from small to premium patio pots.

- Dark Red 'KLECH13020'
- Orange 'KLECH10010'
- Orange Red Eye 'KLECH13021'
- Red 'KLECH10011'
- Yellow 'KLECH10015'
- Yellow with Red 'KLECH10008'