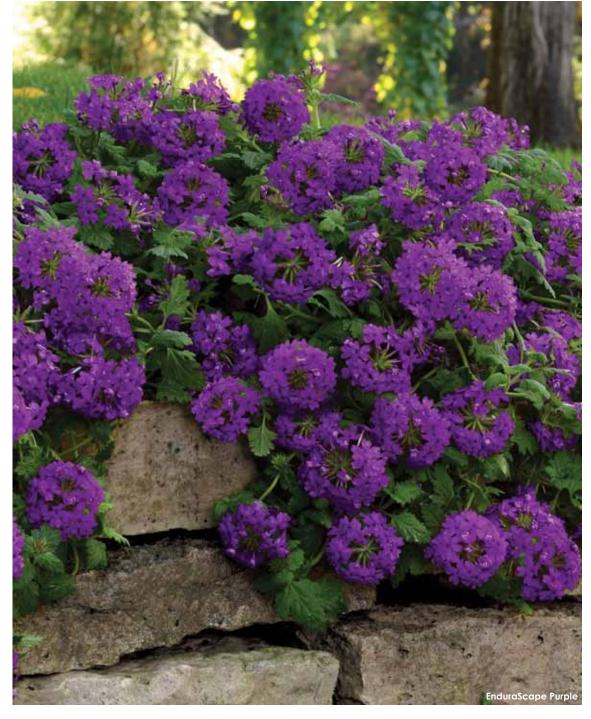

### ENDURASCAPE™ LANDSCAPE VERBENA p 32

These **OVER-WINTER**, **OVER-SUMMER** verbenas beat 'em all for lasting color! EnduraScape takes the heat and stays in flower longer. And since it's hardy to the low teens, it's the first to rebloom in Spring! Now in 7 vibrant colors.

### EnduraScape<sup>™</sup> Series

Breakout landscape verbena series bests 'em all for lasting color!

Height: 8 to 12 in. (20 to 30 cm) **Spread:** 18 to 24 in. (45 to 60 cm) A Ball FloraPlant product, available exclusively through Ball Seed.

Available as certified, disease-free cuttings through the Ball Certified Plants program.

Great color additions...New name... Same amazing performance! You met "Over-winter, Over-Summer" Enduro Purple and White Blush last year. Now 5 new colors come on board to create the EnduraScape series. It's the first verbena series that's hardy to the low teens and the first to rebloom in Spring. EnduraScape is proven to take the heat (100°F+/38°C+) and stay in flower longer. Superior branching means that finished plants have a full habit with high bloom count in gallon containers. Excellent powdery mildew tolerance

- New Blue 'Balendlu'
- New Dark Purple 'Balendakle' PPAF
- New Hot Pink 'Balendopin'
- New Lavender 'Balenday' PPAF
- New Red 'Balendred' PPAF
- Purple 'Balendurp' PPAF
- White Blush 'Balendish' PPAF