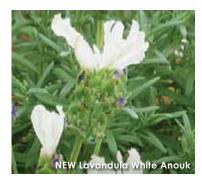

#### LAVANDULA (LAVENDER) C Lavendula stoechas

#### **Anouk Series**

USDA Hardiness Zones: 6 to 9
A Darwin Perennials Introduction.

- New Deep Rose Deep rose bracts on lavender-rose flowers. 'Anouk Deep Rose' PPAF
- New Double Anouk Double lavender bracts on purple flowers. 'Double Anouk' PPAF
- New White Anouk Bright white bracts on blue flowers; non-burning flags. 'White Anouk' PPAF