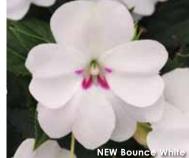

### **New Bounce<sup>™</sup> Series**

Shade garden confidence!

**Height:** 14 to 20 in. (35 to 50 cm) **Spread:** 10 to 12 in. (25 to 30 cm)

A Selecta product.

Available as unrooted cuttings exclusively through Ball Seed, and as rooted cuttings from selected Root & Sell locations.

Bounce's all-new genetics give you a great opportunity to offer a shade product you – and your customers – can rely on. Resistant to Impatiens Downy Mildew, Bounce delivers Impatiens walleriana habit and flower count...bounces back after wilt with no burnt leaves or lost blooms...and thrives in sun and shade. The ball-shaped habit makes an excellent presentation in small pots, planters and hanging baskets.

- Cherry 'Balboucher' PPAF
- Lilac 'Balboulac' PPAF
- Pink Flame 'Balboufink' PPAF
- Violet 'Balbouvio' PPAF
- White May blush under cooler temperatures. 'Balbouite' PPAF