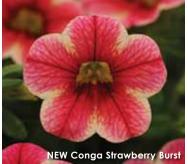

### Conga™ Calibrachoa

Compact bicolors are shopper magnets (p 13)

•

### CONGA™ CALIBRACHOA p 13

All-new **COMPACT BICOLORS** are perfect in pot-tight programs with less PGRs... "stick it and forget it." At retail, count on Conga's great holdability and bright, exciting flower colors to draw shoppers in.

### **New** Conga<sup>™</sup> Series

Our compact calis are so growerfriendly they'll make you get up and dance!

Height: 6 to 10 in. (15 to 25 cm)
Spread: 10 to 12 in. (25 to 30 cm)
A Ball FloraPlant product, available
exclusively through Ball Seed.

Available as certified, disease-free cuttings through the Ball Certified Plants program.

"Stick it and forget it" – all-new naturally compact Conga is perfect in pot-tight programs with less PGRs. And with early flowering (a full week before Cabaret) and excellent tolerance of high pH, you'll put a new spring into your call production! At retail, Conga shines with its bright, exciting bicolors; profuse flowering and good hold in quarts and color bowls.

- Blush 'Balcongush' PPAF
- Lemon 'Balcongem' PPAF
- Orange 'Balcongor'
- Strawberry Burst 'Balcongery' PPAF