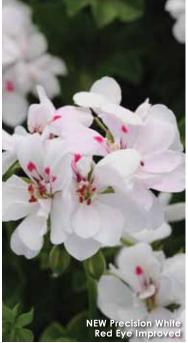

### Royal<sup>™</sup> Series

### A Selecta product.

• New White+Red Eye More flower power than White Red Eye; improved foliage with no cupping. 'Sil Insa'