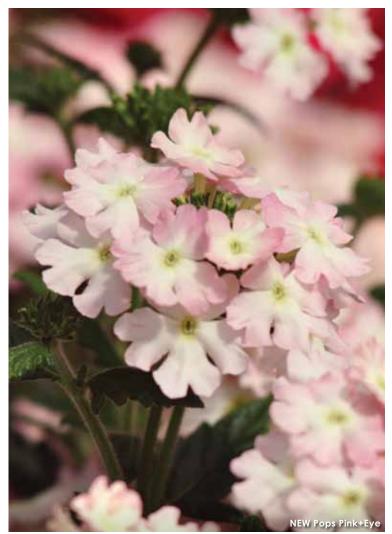

#### **New Pops Series**

**Height:** 8 to 10 in. (20 to 25 cm) **Spread:** 12 to 14 in. (30 to 35 cm)

A Selecta product.

Available as unrooted cuttings exclusively through Ball Seed, and as rooted cuttings from selected Root & Sell locations.

A true compact habit across all 3 colors makes Pops perfect for pot-tight, high-density programs. At retail, this same trait assures improved holdability and nice presentation in 4.5-in. (11-cm) pots and quarts. In the garden, Pops spreads and continues to grow.

- New Burgundy 'KLEVP12432'
  New Pink+Eye 'KLEVP12435'
  New White 'KLEVP12434'