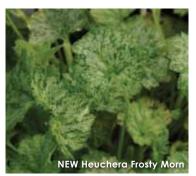

#### **New Frosty Morn**

Height: 8 to 10 in. (20 to 25 cm) Spread: 8 to 10 in. (20 to 25 cm) USDA Hardiness Zones: 4 to 9 A Darwin Perennials Introduction.

Highly variegated foliage keeps its striking coloration all the way to the garden consistent and stable leaves won't revert to green. Performs well in shade mixed containers and gardens. Flowers May to June. 'Frosty Morn'