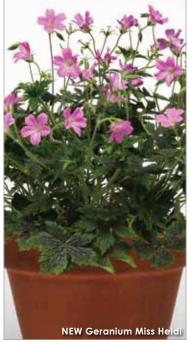

#### **New Miss Heidi**

Height: 14 to 16 in. (35 to 40 cm) **Spread:** 14 to 16 in. (35 to 40 cm) USDA Hardiness Zones: 4 to 9 A Darwin Perennials Introduction.

This perennial geranium has real consumer appeal - the compact habit holds its shape well in containers at retail. Highappeal patterned foliage with chocolate brown blotch is topped by pink blooms from April to June, with heavy flowering in

Spring. 'Miss Heidi' PPAF