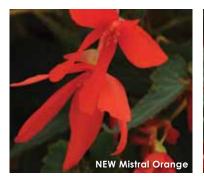

### New Mistral Series 🔷 🏶

Height: 10 to 12 in. (25 to 30 cm) Spread: 14 to 16 in. (35 to 40 cm) A Selecta product.

Available as unrooted cuttings exclusively through Ball Seed, and as rooted cuttings from selected Root & Sell locations.

Best-in-class branching makes this the "goto" series for Summer baskets – plants won't fall and continue to thrive for gardeners in warm temperatures. Large, eye-catching flowers are great for impulse sales.

- Dark Red 'KLEBG14477' • Orange 'KLEBG13461'
- Red 'KLEBG13460'