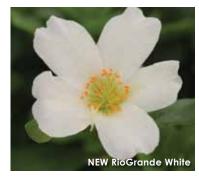

### New RioGrande™ Series

Height: 3 to 4 in. (7 to 10 cm) **Spread:** 10 to 12 in. (25 to 30 cm) A Ball FloraPlant product, available exclusively through Ball Seed.

Available as certified, disease-free cuttings through the Ball Certified Plants program.

All-new genetics assure a well-matched series for vigor, controlled habit and good branching. Big, bold blooms cover this best for-baskets series through Summer heat; well-suited to landscapes, too.

- Magenta 'KLEPO14001'
- Orange 'KLEPO14824'
- Scarlet 'KLEPO14002'
- White 'Balriowite' PP17,408
- Yellow 'KLEPO14825'