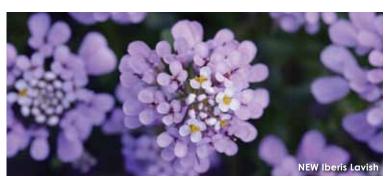

IBERIS GIBRALTARICA

#### **New Lavish**

Height: 10 to 12 in. (25 to 30 cm) **Spread:** 14 to 16 in. (35 to 40 cm) **USDA Hardiness Zones:** 7 to 10 Available exclusively through Ball Seed.

Ideal for mixed containers, the longblooming and sturdy plants show off the deep lavender color consumers love. No vernalization needed for flowering. Blooms April to August, 'Lavish' PPAF