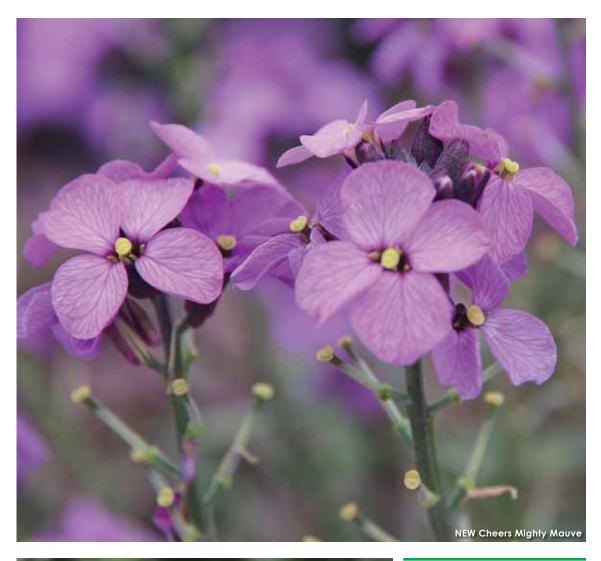

# CHEERS™ ERYSIMUM p 41

More flowers, richer colors and better habits make for a **LONGER SELLING WINDOW**...that's plenty to cheer about! Count on this dependable series for continuous blooming and excellent heat tolerance to satisfy customers and bring in repeat sales.

#### **New Cheers<sup>™</sup> Series**

More flowers, richer colors and better habits than others in its class.

**Height:** 18 to 22 in. (45 to 56 cm) **Spread:** 18 to 22 in. (45 to 56 cm) USDA Hardiness Zones: 6 to 10 A Darwin Perennials Introduction.

#### A First-Year-Flowering Perennial.

Cheers delivers continuous blooming and excellent heat tolerance for a longer selling window. The plants show off large, richly colored flowers in gardens and containers from March to September, over strong, dark green leaves. No foliage clean-up or bulking is needed.

• Lemon Yellow 'Balcherlemy' PPAF

- Mighty Mauve 'Balchermauv' PPAF