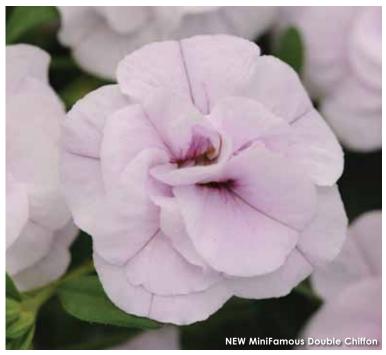

### MINIFAMOUS® DOUBLE CALIBRACHOA p 11

Double dare to be different! MiniFamous delivers the **MOST COLORS** of any double calibrachoa. With newcomers like this year's "must-have" Double Purple, gardeners will continue to flock to these "mini-roses" for standout Summer-long shows.

### MiniFamous® Double Series

Double dare to be different – the most colors of any double calis!

**Height:** 6 to 10 in. (15 to 25 cm) **Spread:** 12 to 16 in. (30 to 40 cm)

A Selecta product.

Available as unrooted cuttings exclusively through Ball Seed, and as rooted cuttings from selected Root & Sell locations.

MiniFamous delivers proven genetics and performance across the series to assure your success. Early-to-flower, semi-trailing and medium vigor. Ideal for quart, gallon, basket and mixed container programs. US7,786,342

- New Chiffon 'KLECA14261'
- New Purple Must-have key color, with the largest blooms in the series. 'KLECA14276'

#### MiniFamous Double

Blue
New Chiffon
Deep Yellow
Lemon
Magenta
Pink
Pink Vein
New Purple
Red
Rose Chai

White

Amethyst