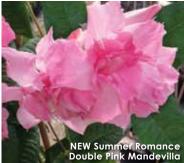

### SUMMER ROMANCE™ MANDEVILLA/DIPLADENIA p 24

The FRESHEST, MOST DISTINCTIVE GENETICS AND BRIGHT, NEW COLORS will help you stand out in this exciting and trendy class! Double...Vining...Bush: take your pick. What they all have in common: tons of flowers, excellent heat tolerance, stunning Summer-long performance.

### New Summer Romance™ Collection

The fastest, most distinctive genetics in a exciting and trendy class.

Height: Varies by variety. **Spread:** 12 to 16 in. (30 to 40 cm) A Ball Ingenuity product, available exclusively through Ball Seed. Available as rooted liners.

In a class that is growing rapidly in North America and around the world, you'll want to stand out above the others - and Summer Romance promises love at first sight! The collection features a beautiful double pink and a free-flowering yellow, plus a trio of the latest bush types with excellent branching and tons of blooms. All have excellent heat tolerance for Summerlong performance. Bred by Lannes and Mitchell Green.

- Double Pink Mandevilla Height: 18 to 40 in. (45 cm to 1 m) 'Rita Marie Otwell Green'
- Vining Yellow Dipladenia Height: 18 to 36 in. (45 to 90 cm) 'Lancalifornia'
- Bush Pink Dipladenia Height: 12 to 24 in. (30 to 60 cm) 'Laniowa'
- Bush Red Dipladenia Height: 12 to 24 in. (30 to 60 cm) 'Lanoregon'
- Bush White Dipladenia Height: 12 to 24 in. (30 to 60 cm) 'Lanmichigan'