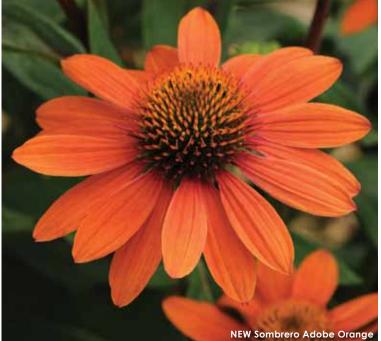

# SOMBRERO® ECHINACEA p 39

Plant after plant, this strong and durable series shows off **SUPER-FULL**, **SUPER-COMPACT**, **SUPER-TOUGH** performers. Plant Sombrero in Spring and sell it the same year – no vernalization is needed and it bulks up fast.

#### Sombrero® Series

USDA Hardiness Zones: 4 to 9Available exclusively through Ball Seed.

• New Adobe Orange Non-fading, bright, pumpkin orange. 'Balsomador' PPAF