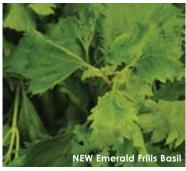

#### BASIL 💛 Ocimum basilicum

#### **New Emerald Frills & Ruby Frills**

Height: 18 to 20 in. (45 to 50 cm) **Spread:** 10 to 12 in. (25 to 30 cm) A Burpee Home Gardens Exclusive

Supplied as certified, disease-free cuttings through the Ball Certified Plants program.

Distinctive ruffled foliage and spicy flavor give these novelty vegetative basils a unique appeal. Late-flowering plants have an extended shelf life and long harvest season. Easy to grow and easy to sell, these varieties hold their shape from 4-in. (10-cm) pots to gallons.

# NEW TO THE HERBS PROGRAM FOR 2015

Basil

Emerald Frills\* Ruby Frills\*

Burpee Home Gardens adds 18 culinary, aromatic and decorative herbs from the FlorExpo program.

**Basil** Pesto Perpetuo

Lemon Balm

Mint Apple