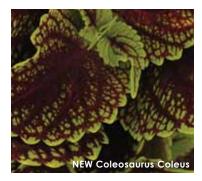

### **New Coleosaurus**

Height: 24 to 36 in. (60 to 90 cm) **Spread:** 24 to 36 in. (60 to 90 cm) A Ball FloraPlant product, available exclusively through Ball Seed.

Available as certified, disease-free cuttings through the Ball Certified Plants program.

Unique texture joins the Ball FloraPlant landscape coleus group - and what a show this vibrant newcomer puts on! The bright burgundy and lime green foliage plant takes full sun and delivers lasting landscape performance. Coleosaurus has a controlled, well-branched habit and is similar in vigor to Redhead and Henna. 'UF104512' PPAF