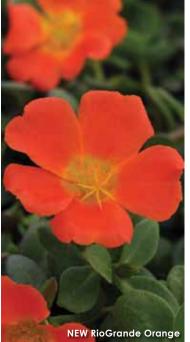

### New RioGrande™ Series

Height: 3 to 4 in. (7 to 10 cm) **Spread:** 10 to 12 in. (25 to 30 cm) A Ball FloraPlant product, available exclusively through Ball Seed.

Available as certified, disease-free cuttings through the Ball Certified Plants program.

All-new genetics assure a well-matched series for vigor, controlled habit and good branching. Big, bold blooms cover this best for-baskets series through Summer heat; well-suited to landscapes, too.

- Magenta 'KLEPO14001'
- Orange 'KLEPO14824'
- Scarlet 'KLEPO14002'
- White 'Balriowite' PP17,408
- Yellow 'KLEPO14825'