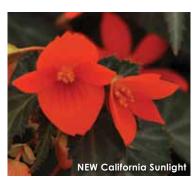

### New California Sunlight 🔘 🔘

Height: 10 to 12 in. (25 to 30 cm) **Spread:** 14 to 16 in. (35 to 40 cm)

from selected Root & Sell locations.

A Selecta product Available as unrooted cuttings exclusively through Ball Seed, and as rooted cuttings

California Sunlight branches significantly better than other B. boliviensis varieties, making a super-dense plant that won't fall apart. Boasting large, orange flowers and dark foliage, this unique variety adds interest to Summer basket programs. It's also great in patio pots and mixed containers. 'KLEBG13465'