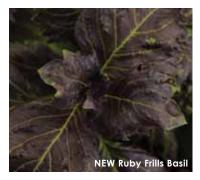

#### BASIL 💛 Ocimum basilicum

#### **New Emerald Frills & Ruby Frills**

Height: 18 to 20 in. (45 to 50 cm) **Spread:** 10 to 12 in. (25 to 30 cm) A Burpee Home Gardens Exclusive

Supplied as certified, disease-free cuttings through the Ball Certified Plants program.

Distinctive ruffled foliage and spicy flavor give these novelty vegetative basils a unique appeal. Late-flowering plants have an extended shelf life and long harvest season. Easy to grow and easy to sell, these varieties hold their shape from 4-in. (10-cm) pots to gallons.

# NEW TO THE HERBS PROGRAM FOR 2015

Basil

Emerald Frills\* Ruby Frills\*

Burpee Home Gardens adds 18 culinary, aromatic and decorative herbs from the FlorExpo program.

**Basil** Pesto Perpetuo

Lemon Balm

Mint Apple