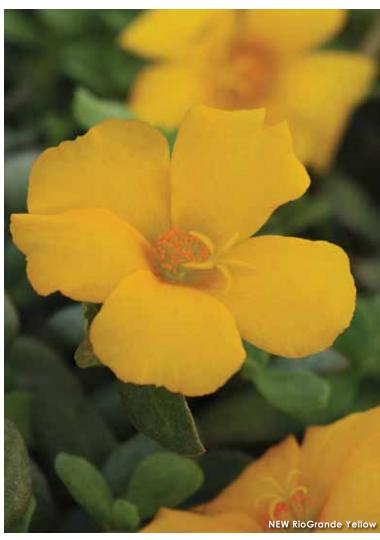

### PURSLANE 🔘

Portulaca oleracea

### New RioGrande™ Series

Height: 3 to 4 in. (7 to 10 cm) **Spread:** 10 to 12 in. (25 to 30 cm) A Ball FloraPlant product, available exclusively through Ball Seed.

Available as certified, disease-free cuttings through the Ball Certified Plants program.

All-new genetics assure a well-matched series for vigor, controlled habit and good branching. Big, bold blooms cover this best for-baskets series through Summer heat; well-suited to landscapes, too.

- Magenta 'KLEPO14001'
- Orange 'KLEPO14824'
- Scarlet 'KLEPO14002'
- White 'Balriowite' PP17,408
- Yellow 'KLEPO14825'