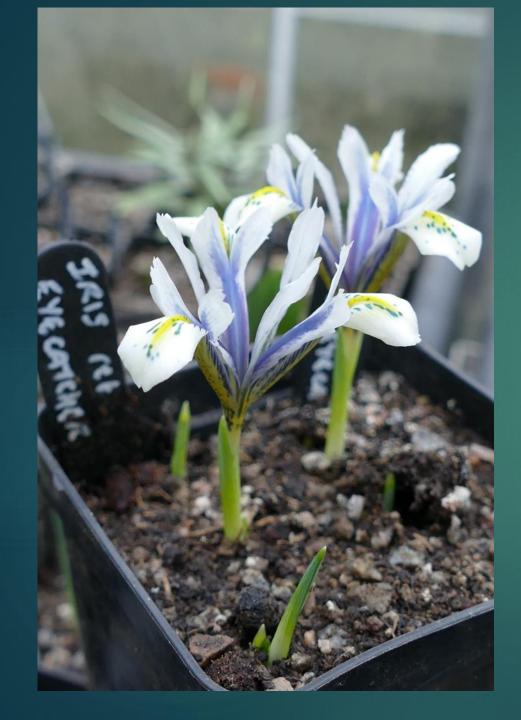

WAGS Virtual Flower Show 10<sup>th</sup> March 2021

PETER CULLINEY

Iris Katherine's Gold

Christopher Snelson





## Iris unguicularis Pelopponese Snow

# Marie Paginton

# Iris ret. Blue Note









# Iris ret. Eye Catcher

Iris ret. Rhapsody





# Dionysia Zdenek Zvolanek Jo and Brian Walker A wee one flowering its heart out in our tufa PC

Dionysia tapetoides

Jo and Brian Walker



# Cyclamen Coum Laurie Jones



Cyclamen coum Frosted in the garden

Marie Paginton



# Saxifraga elizabethea "L G Godseff"

Laurie Jones

Pleione aurita

Jo and Brian Walker



# Corydalis solida Beth Evans

Laurie Jones

# Crocus tommasinianus "Eric Smith"

Marie Paginton

Callianthemum kernerianum

Laurie Jones





#### Fritillaria crassifolia Hakkarensis



# Fritillaria sewerzowii





# Fritillaria Sibthorpiana Wallace





# Fritillaria japonica koidzumiana



Primula allionii Anna Griffith (may be?) Anne-Marie Culliney



#### Correa Marian Marvel dwarf form

Laurie Jones

# A few extras i