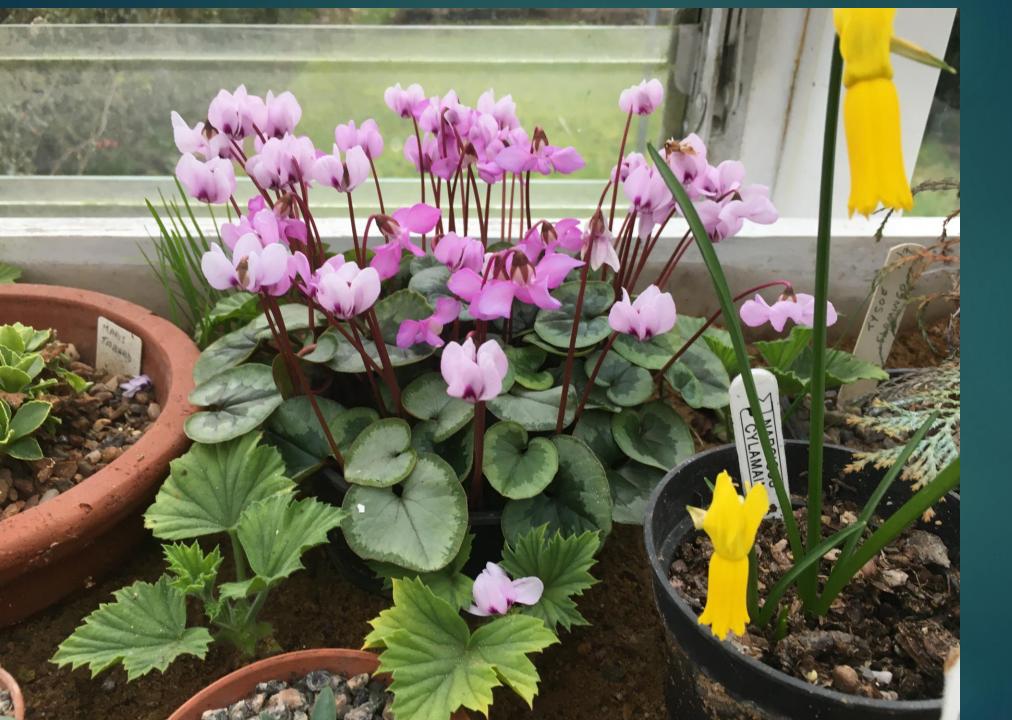

# Cyclamen Coum Laurie Jones

Cyclamen coum Frosted in the garden

Marie Paginton