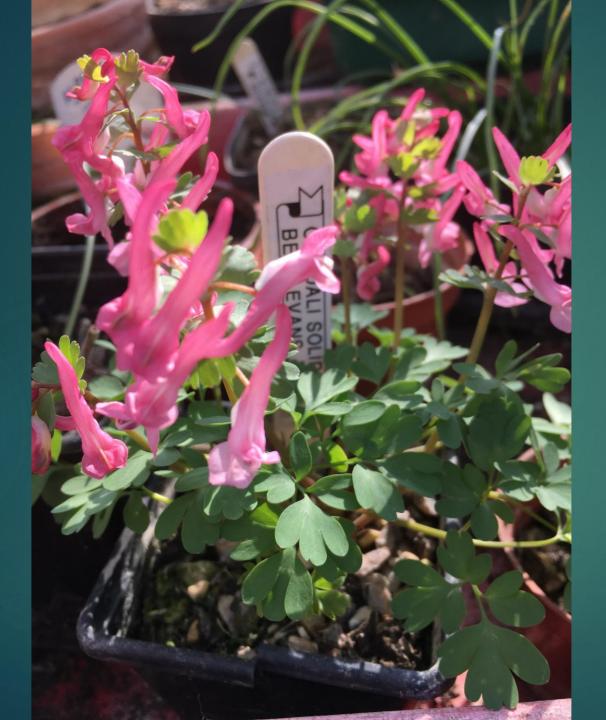

WAGS Virtual Flower Show 10<sup>th</sup> March 2021

PETER CULLINEY

Iris Katherine's Gold

Christopher Snelson





## Iris unguicularis Pelopponese Snow

# Marie Paginton

# Iris ret. Blue Note









# Iris ret. Eye Catcher

Iris ret. Rhapsody





# Dionysia Zdenek Zvolanek Jo and Brian Walker A wee one flowering its heart out in our tufa PC

Dionysia tapetoides

Jo and Brian Walker



# Cyclamen Coum Laurie Jones



Cyclamen coum Frosted in the garden

Marie Paginton



# Saxifraga elizabethea "L G Godseff"

Laurie Jones

Pleione aurita

Jo and Brian Walker



# Corydalis solida Beth Evans

Laurie Jones

# Crocus tommasinianus "Eric Smith"

Marie Paginton

Callianthemum kernerianum

Laurie Jones





#### Fritillaria crassifolia Hakkarensis



# Fritillaria sewerzowii





# Fritillaria Sibthorpiana Wallace





# Fritillaria japonica koidzumiana



Primula allionii Anna Griffith (may be?) Anne-Marie Culliney



#### Correa Marian Marvel dwarf form

Laurie Jones

# A few extras in the garden

Corsican snowdrops.

These snow drops have multiplied since I obtained a few from Ray Bills (Ex member of our group) years ago.He told me he obtained them from our group before I was a member and they had multiplied quickly.





Laurie's little friends look happy!!

## Edgeworthia Ch<mark>rysanthera Grandiflora</mark>

This twiggy shrub/small tree Is bar