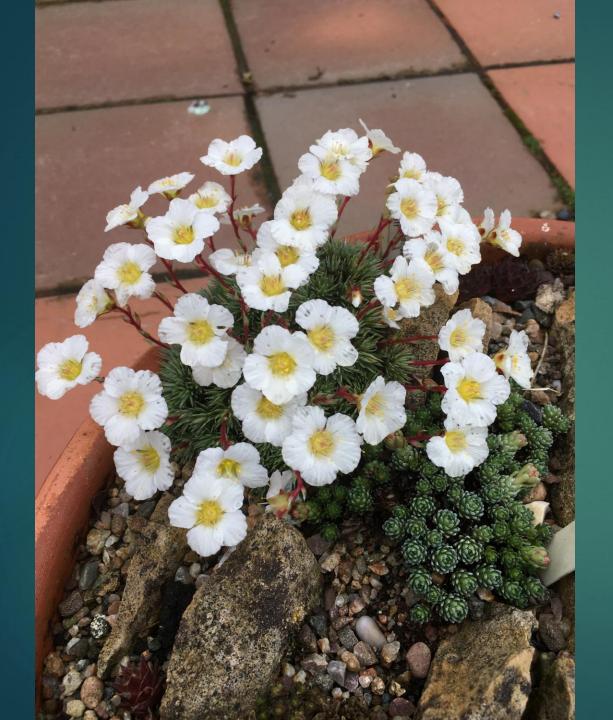

# Saxifraga elizabethea "L G Godseff"

Laurie Jones

Pleione aurita

Jo and Brian Walker