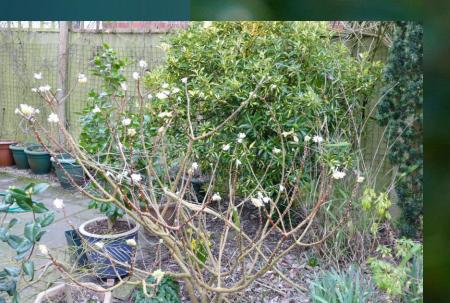

## Edgeworthia Ch<mark>rysanthera Grandiflora</mark>

This twiggy shrub/small tree Is bare except for the heady scented flowers at this time of the year.

We saw a mature one at Kew last February, 8ft tall and the scent was overpowering