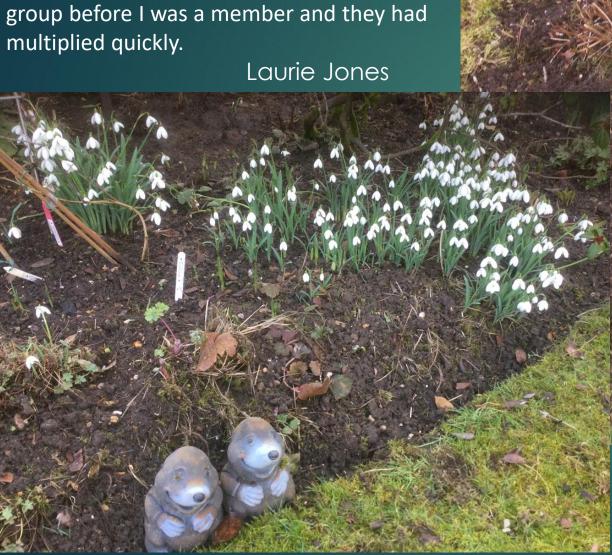

# A few extras in the garden

Corsican snowdrops.

These snow drops have multiplied since I obtained a few from Ray Bills (Ex member of our group) years ago.He told me he obtained them from our group before I was a member and they had multiplied quickly.

Laurie's little friends look happy!!