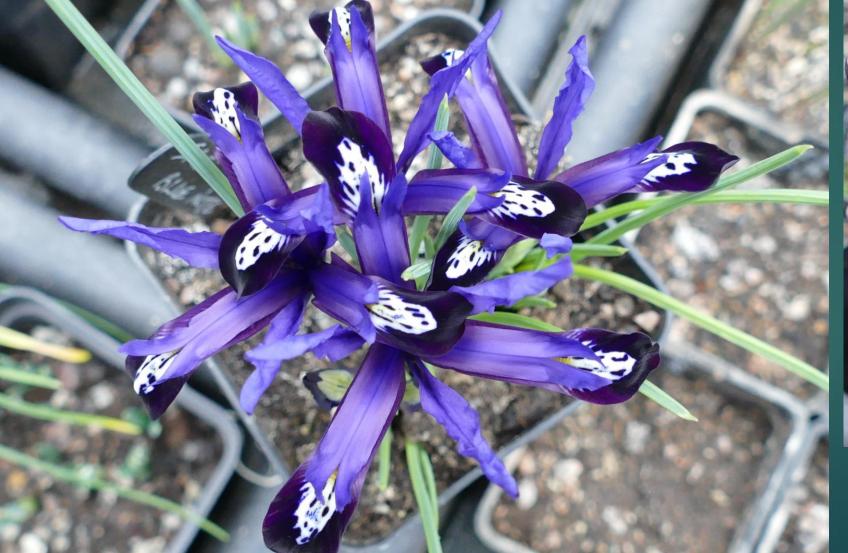

WAGS Virtual Flower Show 10<sup>th</sup> March 2021

PETER CULLINEY

Iris Katherine's Gold

Christopher Snelson





## Iris unguicularis Pelopponese Snow

# Marie Paginton

# Iris ret. Blue Note









# Iris ret. Eye Catcher

Iris ret. Rhapsody





# Dionysia Zdenek Zvolanek Jo and Brian Walker A wee one flowering its heart out in our tufa PC

Dionysia tapetoides

Jo and Brian Walker



# Cyclamen Coum Laurie Jones



Cyclamen coum Frosted in the garden

Marie Paginton



# Saxifraga elizabethea "L G Godseff"

Laurie Jones

Pleione aurita

Jo and Brian Walker



# Corydalis solida Beth Evans

Laurie Jones

# Crocus tommasinianus "Eric Smith"

Marie Paginton

Callianthemum kernerianum

Laurie Jones





#### Fritillaria crassifolia Hakkarensis



# Fritillaria sewerzowii





# Fritillaria Sibthorpiana Wallace





# Fritillaria japonica koidzumiana



Primula allionii Anna Griffith (may be?) Anne-Marie Culliney



#### Correa Marian Marvel dwarf form

Laurie Jones

# A few extr