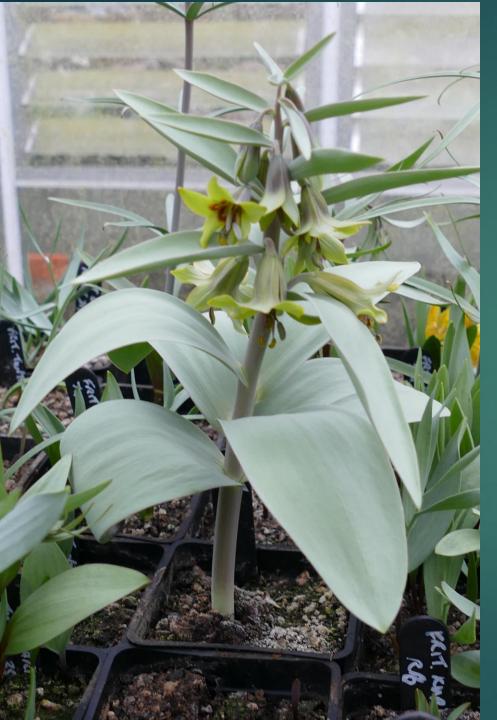

WAGS Virtual Flower Show 10<sup>th</sup> March 2021

PETER CULLINEY

Iris Katherine's Gold

Christopher Snelson





## Iris unguicularis Pelopponese Snow

# Marie Paginton

# Iris ret. Blue Note









# Iris ret. Eye Catcher

Iris ret. Rhapsody





# Dionysia Zdenek Zvolanek Jo and Brian Walker A wee one flowering its heart out in our tufa PC

Dionysia tapetoides

Jo and Brian Walker



# Cyclamen Coum Laurie Jones



Cyclamen coum Frosted in the garden

Marie Paginton



# Saxifraga elizabethea "L G Godseff"

Laurie Jones

Pleione aurita

Jo and Brian Walker



# Corydalis solida Beth Evans

Laurie Jones

# Crocus tommasinianus "Eric Smith"

Marie Paginton

Callianthemum kernerianum

Laurie Jones





#### Fritillaria crassifolia Hakkarensis



# Fritillaria sewerzowii





# Fritillaria Sibthorpiana Wallace





# Fritillaria japonica koidzumiana



Primula allionii Anna Griffith (may be?) Anne-Marie Culliney



#### Correa Marian Marvel dwarf form

Laurie Jones

# A few extras in the garden

Corsican snowdrops.

These snow drops have multiplied since I obtained a few from Ray Bills (Ex member of our group) years ago.He told me he obtained them from our group before I was a member and they had multiplied quickly.





Laurie's little friends look happy!!

## Edgeworthia Ch<mark>rysanthera Grandiflora</mark>

This twiggy shrub/small tree Is bare except for the heady scented flowers at this time of the year.

We saw a mature one at Kew last February, 8ft tall and the scent was overpowering

A-M and P Culliney



Hamemelis X inte