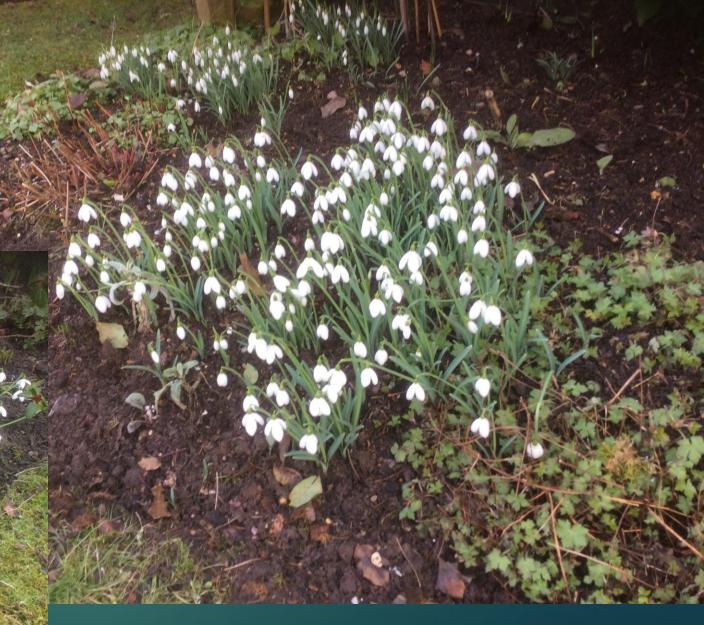

# A few extras in the garden

Corsican snowdrops.

These snow drops have multiplied since I obtained a few from Ray Bills (Ex member of our group) years ago.He told me he obtained them from our group before I was a member and they had multiplied quickly.