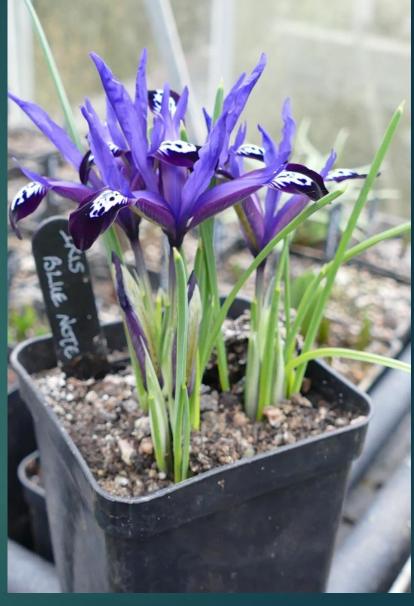

WAGS Virtual Flower Show 10<sup>th</sup> March 2021

PETER CULLINEY

Iris Katherine's Gold

Christopher Snelson





## Iris unguicularis Pelopponese Snow

# Marie Paginton

# Iris ret. Blue Note









# Iris ret. Eye Catcher

Iris ret. Rhapsody





# Dionysia Zdenek Zvolanek Jo and Brian Walker A wee one flowering its heart out in our tufa PC

Dionysia tapetoides

Jo and Brian Walker



# Cyclamen Coum Laurie Jones



Cyclamen coum Frosted in the garden

Marie Paginton



# Saxifraga elizabethea "L G Godseff"

Laurie Jones

Pleione aurita

Jo and Brian Walker



# Corydalis solida Beth Evans

Laurie Jones

# Crocus tommasinianus "Eric Smith"

Marie Paginton

Callianthemum kernerianum

Laurie Jones





#### Fritillaria crassifolia Hakkarensis



# Fritillaria sewerzowii





# Fritillaria Sibthorpiana Wallace





# Fritillaria japonica koidzumiana



Primula allionii Anna Griffith (may be?) Anne-Marie Culliney



#### Correa Marian Marvel dwarf form

Laurie Jones

# A few extras