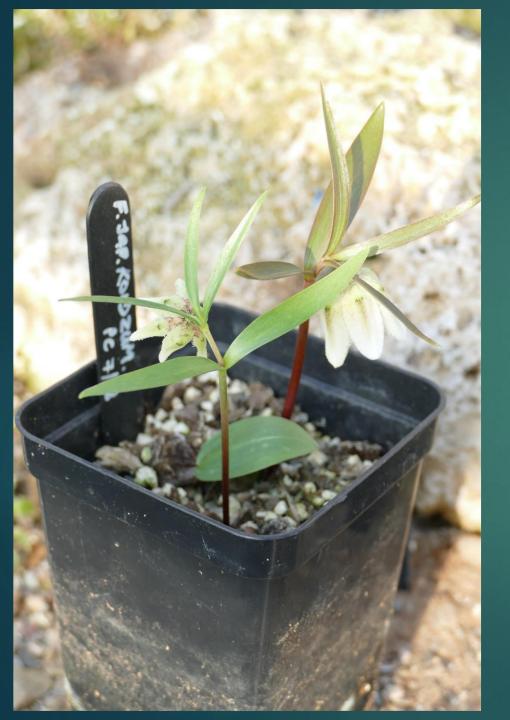

# Fritillaria japonica koidzumiana

Primula allionii Anna Griffith (may be?) Anne-Marie Culliney