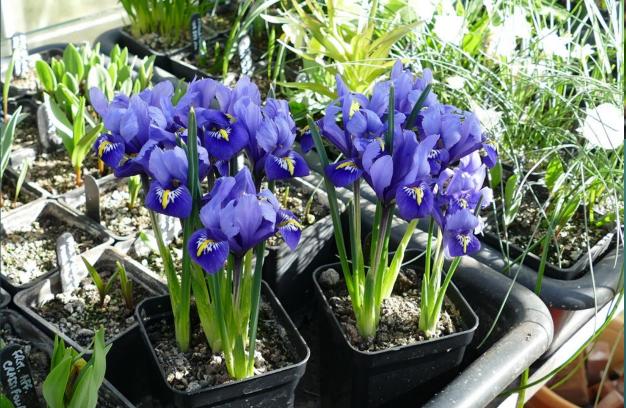

WAGS Virtual Flower Show 10<sup>th</sup> March 2021

PETER CULLINEY

Iris Katherine's Gold

Christopher Snelson





## Iris unguicularis Pelopponese Snow

# Marie Paginton

# Iris ret. Blue Note









# Iris ret. Eye Catcher

Iris ret. Rhapsody





# Dionysia Zdenek Zvolanek Jo and Brian Walker A wee one flowering its heart out in our tufa PC

Dionysia tapetoides

Jo and Brian Walker



# Cyclamen Coum Laurie Jones



Cyclamen coum Frosted in the garden

Marie Paginton



# Saxifraga elizabethea "L G Godseff"

Laurie Jones

Pleione aurita

Jo and Brian Walker



# Corydalis solida Beth Evans

Laurie Jones

# Crocus tommasinianus "Eric Smith"

Marie Paginton

Callianthemum kernerianum

Laurie Jones





#### Fritillaria crassifolia Hakkarensis



# Fritillaria sewerzowii





# Fritillaria Sibthorpiana Wallace





# Fritillaria japonica koidzumiana



Primula allionii Anna Griffith (may be?) Anne-Marie Culliney



#### Correa Marian Marvel dwarf form

Laurie Jones

# A few extras in the garden

Corsican snowdrops.

These snow dro