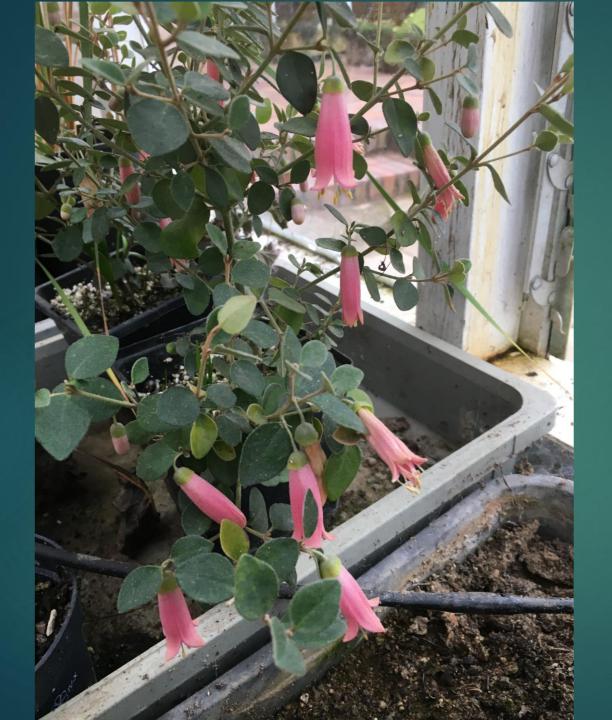

ularis Pelopponese Snow

# Marie Paginton

# Iris ret. Blue Note









# Iris ret. Eye Catcher

Iris ret. Rhapsody





# Dionysia Zdenek Zvolanek Jo and Brian Walker A wee one flowering its heart out in our tufa PC

Dionysia tapetoides

Jo and Brian Walker



# Cyclamen Coum Laurie Jones



Cyclamen coum Frosted in the garden

Marie Paginton



# Saxifraga elizabethea "L G Godseff"

Laurie Jones

Pleione aurita

Jo and Brian Walker



# Corydalis solida Beth Evans

Laurie Jones

# Crocus tommasinianus "Eric Smith"

Marie Paginton

Callianthemum kernerianum

Laurie Jones





#### Fritillaria crassifolia Hakkarensis



# Fritillaria sewerzowii





# Fritillaria Sibthorpiana Wallace





# Fritillaria japonica koidzumiana



Primula allionii Anna Griffith (may be?) Anne-Marie Culliney



#### Correa Marian Marvel dwarf form

Laurie Jones

# A few extras in the garden

Corsican snowdrops.

These snow drops have multiplied since I obtained a few from Ray Bills (Ex member of our group) years ago.He told me he obtained them from our group before I was a member and they had multiplied quickly.





Laurie's little friends look happy!!

## Edgeworthia Ch<mark>rysanthera Grandiflora</mark>

This twiggy shrub/small tree Is bare except for the heady scented flowers at this time of the year.

We saw a mature one at Kew last February, 8ft tall and the scent was overpowering

A-M and P Culliney



Hamemelis X intermedia "Arnold Promise"

A-M and P Culliney

Primulas in the alpine house showing off A-M and P Culliney