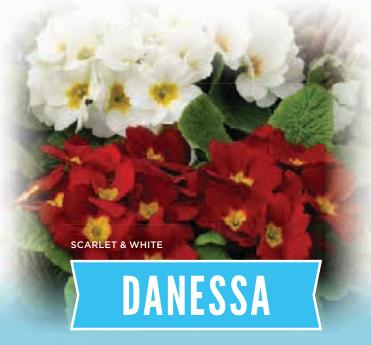

d for uniform plant habit, flower size and quality
- · Well suited for bedding, mixed containers and pot plant use
- · For the tightest flowering window and the bestselling colors, we made the selection easy with the Grower's Select Mix
- Available in solid and bicolors

MINIMUM GERM: 85% SEED FORM: Raw

CROP TIME: Winter to Spring 22 Weeks

**CONTAINER SIZE: 4 - 5"** PLANT HEIGHT: PLANT WIDTH: COLORS / MIXES: 21/3





APPLEBLOSSOM **BICOLOR** 



BLUE



**BURGUNDY BICOLOR** 



CHERRY W/ EDGE



**CREAM YELLOW** 





LIGHT VIOLET



ORANGE YELLOW



PINK



PINK BICOLOR



PURPLE



RED



**RED AND ROSE** SHADES



**BICOLOR** 





WINE BICOLOR



ROSE



YELLOW W/ EYE



ROSE AND WHITE



**BICOLOR MIX** 



ROSE W/ LAVENDER SHADES



**GROWER'S SELECT** MIX



VELVET RED



MIX





#### F1 PRIMULA ACAULIS I BEDDING I POTTED CROP

- The market's earliest flowering acaulis
- Bred for uniform plant habit, flower size and quality
- Requires no cold for flower initiation
- Compact habit for pot-tight production

MINIMUM GERM: 85% SEED FORM: Raw

**CROP TIME:** Winter to Spring 18 - 19 Weeks

CONTAINER SIZE: 4 - 5"
PLANT HEIGHT: 4"
PLANT WIDTH: 6"

COLORS / MIXES: 10 / 1 (Mix not shown)





APRICOT PINK W/ ROSE EYE



BURGUNDY



PINK SHADES



**ROSE BICOLOR** 



WHITE



BLUE



GOLDEN SHADES



PINK W/ ROSE EYE



SCARLE



YELLOW



#### F1 PRIMULA ACAULIS I BEDDING I POTTED CROP

- Consistently large flowers measure 2 2.5 in. in diameter
- The best mid-season series on the market recommended for growers selling into February
- Flowers two weeks later than Danova