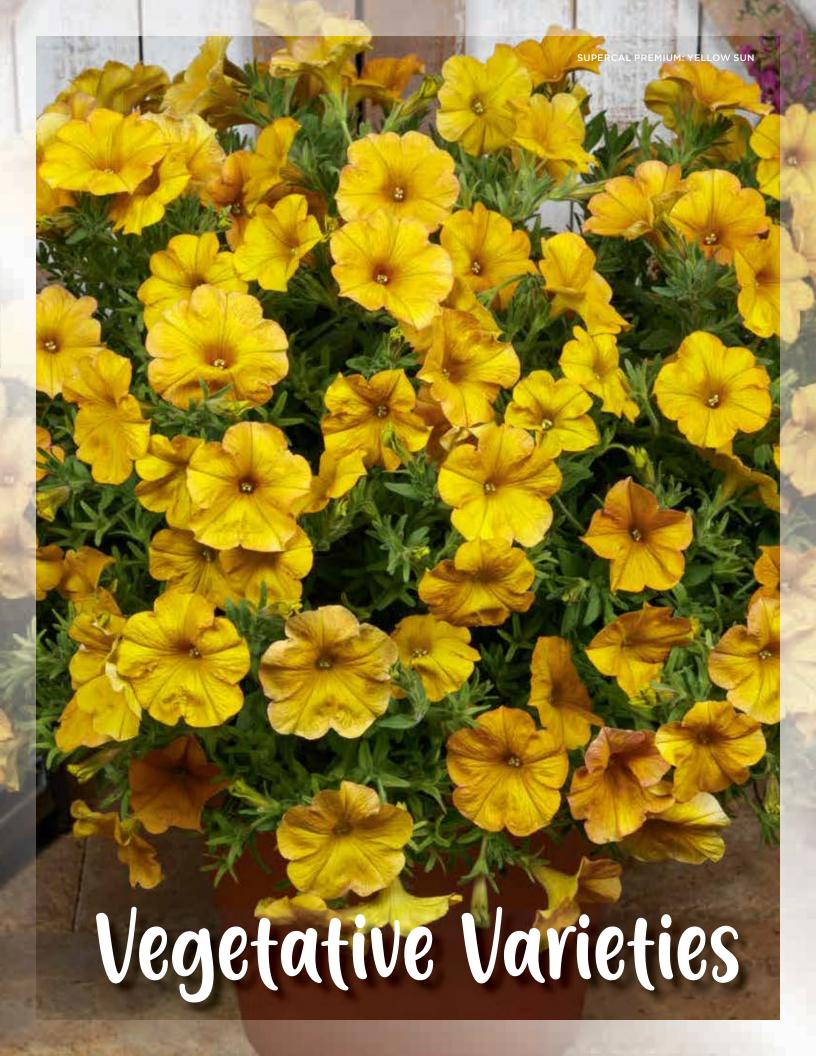

1

### CAMPANULA

Champion II White: Page 30

### FLOWERING CABBAGE

OSAKA iQ Red: Page 48

### LISIANTHUS

Roseanne III Brown: Page 62

**Voyage 2** Green II, Lavender, Pink II, Yellow II: Page 59

### **PANSY**

**Spring Grandio** Beacon Blue, Clear Scarlet, Primrose: Page 73

### **PLATYCODON**

Astra Light Pink: Page 78

### **RANUNCULUS**

**Bloomingdale II** Fire Bicolor: Page 88

### VIOLA

**Colormax** Beacon Rose: Page 103

### ZINNIA

Profusion Double Red:

Page 106



### VIKING EXPLORER

Begonia, New Series: Page 35 Red on Green, Rose on Green



### **PROFUSION**

Zinnia, New Color: Page 105
Red Yellow Bicolor



### **MAJORETTE**

Gerbera, New Color: Page 48
Red Bicolor Dark Eye



### **GRANDIO**

Pansy, New Colors: Page 71 Beacon Blue, Clear Scarlet Clear Yellow, Primrose







### ANGELONIA ANGUSTIFOLIA I BEDDING

- New Angelissa series offers three complementary colors, perfect for mixed container plantings
- · Series uniformity makes for great retail appeal
- Features large flower spikes and strong, sturdy stems

VIGOR: Medium-Strong

TIMING: Early
HEIGHT: 12 - 16"
WIDTH: 10 - 12"
HABIT: Upright
COLORS/MIXES: 3/0



PURPLE PPAF SAIANGOO2



ROSE PPAF SAIANGOO3



WHITE PPAF SAIANGOO1





BLUE SAKCAL106 PPAF



MID BLUE SAKCAL112 PP26,812



PINK SAKCAL104 US PP24,485



RED SAKCAL105 US PP24,381



WHITE SAKCAL108 US PP24,484



YELLOW SAKCAL107 US PP24,382

# CALIPETITE®

### CALIBRACHOA X HYBRID I BEDDING

- Naturally compact and well-behaved! No PGRs or supplemental lighting needed
- The BEST choice for high density/small-container production
- Flowe