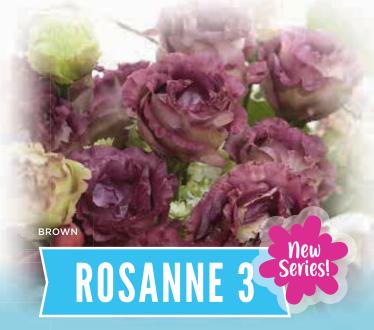

PINK PICOTEE





- Group 2 / Spray Double Flower
- · Suitable for spring and early summer flowering





BLUE FLASH







**HOT LIPS** 







PINK FLASH



PURPLE



WHITE



YELLOW



### ROSITA® 3

- Group 3 / Spray Double Flower
- Suitable for spring and early summer flowering







GREEN



AVENDER



PINE



PURE WHITE



RED



YELLOW







- Group 1 / Standard Double Flower
- Unique colors and patterns with more usable buds
- Thick flower petals and top flowering reduce botrytis problems during transportation
- Flower stigmas do not open (no pollen is shed) providing excellent vase life

MINIMUM GERM: 80% SEED FORM: Pelleted

**CROP TIME:** Winter to Spring 22 - 24 Weeks

 STEM LENGTH:
 36 - 48"

 SPACING:
 4 x 6"

 COLORS / MIXES:
 3 / 0



BLACK PEARL



BROWN



GREEN



#### F1 EUSTOMA GRANDIFLORUM I CUT FLOWER

- Group 3 / Double Flowers
- New Brown is an on trend addition to the Rosanne collection
- Excellent vase life with thick petals that reduce botrytis issues during transportation
- Flower stigmas do not open, providing excellent vase life

MINIMUM GERM: 80% SEED FORM: Pelleted

**CROP TIME:** Summer to Fall, 22 - 24 Weeks

**STEM LENGTH:** 36 - 48" **SPACING:** 4 x 6" **COLORS / MIXES:** 1 / 0



BROWN





- Group O / Standard Double Flower
- Less blindness than with other standards on the market
- · Ideal for winter harvest with high yield
- Easier to get good stem height

MINIMUM GERM: 80% SEED FORM: Pelleted

CROP TIME: Winter 22 - 24 Weeks

STEM LENGTH: 36 - 48" SPACING: 4 x 6" COLORS / MIXES: 3 / 0



BLUE





YELLOW



- Group 1 / Spray