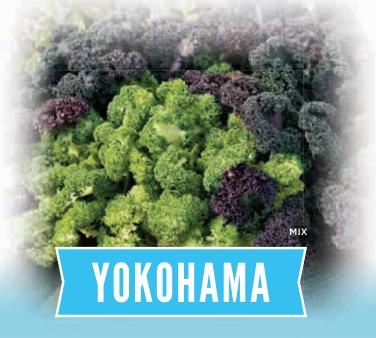

ERACEA I BEDDING

- A colorful flowering cabbage for fall sales
- · Wavy-edged leaves on tightly packed, compact heads
- · Plants are vigorous and uniform

MINIMUM GERM: 95% SEED FORM: Raw

**CROP TIME:** Summer to Fall 10 - 12 Weeks

CONTAINER SIZE: 6 - 8"
PLANT HEIGHT: 6"
PLANT WIDTH: 12"
COLORS / MIXES: 2 / 1



k WHITE





#### F1 BRASSICA OLERACEA I BEDDING

- Long-lasting kale that adds interest to fall gardens and containers with colorful, fringed leaves
- Reducing temperature to promote leaf color is not required on the same scale as with other cultivars
- Uniform in plant habit and growth
- · Responds well to PGRs

MINIMUM GERM: 95% SEED FORM: Raw

**CROP TIME:** Summer to Fall 9 - 10 Weeks

CONTAINER SIZE: 4 - 5"
PLANT HEIGHT: 5"
PLANT WIDTH: 8"
COLORS / MIXES: 3 / 1













#### F1 BRASSICA OLERACEA I BEDDING

- Flowering kale that offers very unique, extra-curly fringed leaves
- Plants fit perfectly into containers—large and small
- Slow to bolt—longer and stronger performance in the garden
- Improved cold tolerance
- Yokohama includes two popular colors and a mix

MINIMUM GERM: 90% SEED FORM: Raw

**CROP TIME:** Summer to Fall 12 - 14 Weeks

CONTAINER SIZE: Packs, 4 - 8"
PLANT HEIGHT: 5 - 7"
PLANT WIDTH: 8"
COLORS / MIXES: 2 / 1







MIX



#### F1 GERBERA JAMESONII I BEDDING I POTTED CROP

- Most uniform flowering gerbera on the market!
- Offered as Slick Coat seed for streamlined sowing and singulation
- Perfect for quarts and larger containers with multiple plants
- Abundant stems and long-lasting large flowers make for irresistible retail appeal. Ga