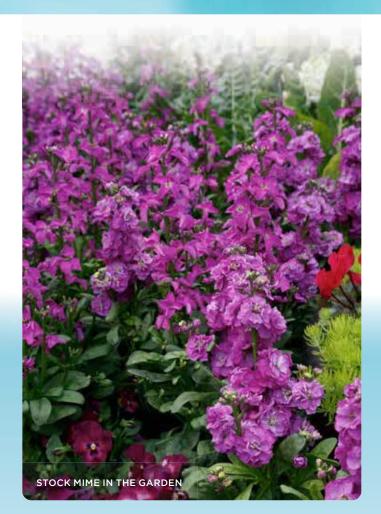

N CHEERFUL COLORS / MIXES: 1/0

### **CHEERFUL**

Strong, non-branching stems with deep green pubescent foliage



YFLLOW

### **MID-SEASON CHEERFUL**

Ideal for use under warmer temperatures where longer flower stems are desired



MID CHEERFUL WHITE



#### MATTHIOLA INCANA I CUT FLOWER

Stock Iron is a mid-season variety that set buds when plants have a minimum of 10 leaf pairs and a maximum temperature of 65F / 18C.

- Iron is aptly named for the strong stems and robust growth
- · An innovative, high-quality stock producing tight flower spikes on heads that do not stretch
- Early-mid season flowering
- Very tightly spaced florets

MINIMUM GERM: 80% SEED FORM: Raw

CROP TIME: Cool 13 - 15 Weeks

STEM LENGTH: 24" SPACING: 5 x 5" COLORS / MIXES: 5 / 0









APRICOT

WHITE



YELLOW





## MIME

#### MATTHIOLA INCANA I BEDDING I POTTED CROP

- Abundant and fragrant blooms top true-green foliage
- Early to bloom with approximately 55% double flowers—without seedling selection!
- Uniform to flower; perfect for bench-run sales
- Strong stems perform well in shipping and at retail

 MINIMUM GERM:
 80%

 SEED FORM:
 Raw

 CROP TIME:
 10 - 12 Weeks

 CONTAINER SIZE:
 Packs, 4"

 PLANT HEIGHT:
 15 - 18"

 PLANT WIDTH:
 6"

COLORS / MIXES: 7 / 1 (Mix not shown)



BLUE



LIGHT PINK



DINK



PURPLE



ROSE



RED



WHITE



## QUARTET

#### MATTHIOLA INCANA I CUT FLOWER I POTTED CROP

- Strong stems support a beautiful spray of sweetlyscented flowers—ideally suited for bouquets but can also be used as a spring bedding plant in some markets
- Early to bloom with 55% double fl