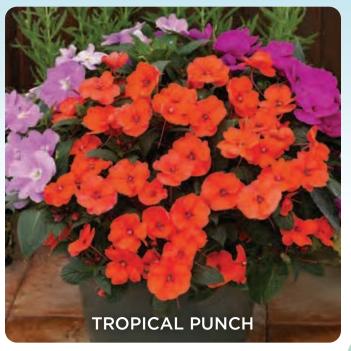

and trust are available in 7 ready-to-use designer mixes. Each 3-Color "Kit" contains one cutting of each variety that play well together in a single pot and selected to create an eye-catching, heat-loving formula mix. Just order by name from your preferred supplier and enjoy the results. A simple solution sure to impress your customers and deliver high sell-through at retail.



KIT INCLUDES: COMPACT LILAC,
COMPACT ROYAL MAGENTA, COMPACT WHITE



KIT INCLUDES: COMPACT ROSE GLOW,
COMPACT ORCHID BLUSH, COMPACT HOT PINK



KIT INCLUDES: COMPACT CORAL PINK, COMPACT ORCHID, COMPACT PURPLE



KIT INCLUDES: COMPACT PURPLE, COMPACT WHITE, COMPACT CORAL PINK



KIT INCLUDES: VIGOROUS PINK KISS, VIGOROUS RED & VIGOROUS SHELL PINK



KIT INCLUDES: COMPACT CORAL PINK, COMPACT HOT CORAL, COMPACT RED



KIT INCLUDES: COMPACT PURPLE,
COMPACT HOT CORAL, COMPACT ORCHID



### **SUNPATIENS® AT A GLANCE**

| VARIETY             | TIMING         | VIGOR*        | HEIGHT   | WIDTH    | PATENT                   |
|---------------------|----------------|---------------|----------|----------|--------------------------|
| COMPACT             |                |               |          |          |                          |
| Blush Pink          | Early          | Medium        | 16 - 30" | 14 - 24" | SAKIMP013 / PP19,597     |
| Coral Pink          | Early          | Medium        | 16 - 30" | 14 - 24" | SAKIMP042 / UP10,149,453 |
| Deep Red            | Early          | Medium        | 16 - 30" | 14 - 24" | SAKIMP060 / UPAF         |
| Deep Rose           | Very Early     | Lower         | 12 -