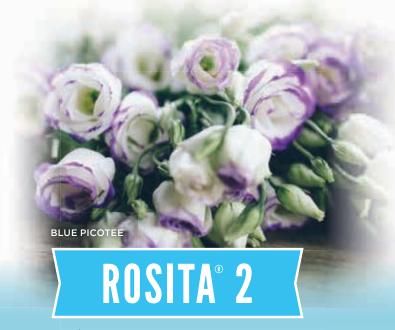

ITE



YELLOW II



### ROSITA® 1, 2 & 3

#### F1 EUSTOMA GRANDIFLORUM I CUT FLOWER

- The Rosita® family, along with Excalibur, is the standard in double-flowered lisianthus
- Thick petals, top flowering and strong stems make for easy transport without botrytis problems
- · Medium-sized, rose-shaped flowers
- · Excellent vase life with more usable buds

MINIMUM GERM: 80% SEED FORM: Pelleted

**ROSITA 1 CROP TIME:** Winter to Spring 22 - 24 Weeks **ROSITA 2 CROP TIME:** Spring to Mid-Summer 22 - 24 Weeks

Summer to Fall 22 - 24 Weeks **ROSITA 3 CROP TIME:** STEM LENGTH:

SPACING: ROSITA 1 COLORS / MIXES: 4 / 0 ROSITA 2 COLORS / MIXES: 12 / 0 ROSITA 3 COLORS / MIXES: 7/0

### ROSITA® 1

- Group 1 / Spray Double Flower
- · Suitable for spring flowering





**ROSE PINK** 



PINK PICOTEE





- Group 2 / Spray Double Flower
- · Suitable for spring and early summer flowering





BLUE FLASH







**HOT LIPS** 







PINK FLASH



PURPLE



WHITE



YELLOW



### ROSITA® 3

- Group 3 / Spray Double Flower
- Suitable for spring and early summer flowering







GREEN



AVENDER



PINE



PURE WHITE



RED



YELLOW







- Group 1 / Standard Double Flower
- Unique colors and patterns with more usable buds
- Thick flower petals and top flowering reduce botrytis problems during transportation
- Flower stigmas do not open (no pollen is shed) providing excellent vase life

MINIMUM GERM: 80% SEED FORM: Pelleted

**CROP TIME:** Winter to Spring 22 - 24 Weeks

 STEM LENGTH:
 36 - 48"

 SPACING:
 4 x 6"

 COLORS / MIXES:
 3 / 0



BLACK PEARL



BROWN



GREEN



#### F1 EUSTOMA GRA