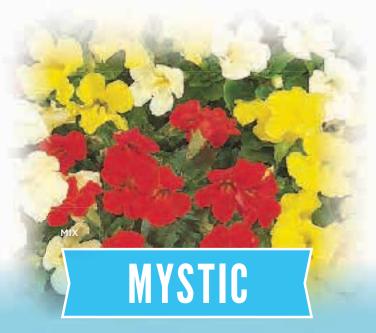

ong stem length and fully double blooms
- Suitable for tighter space production, especially when disbudded

MINIMUM GERM: 80% Bobtail SEED FORM: 12 - 15 Weeks CROP TIME: **STEM LENGTH:** 24 - 36" SPACING: COLORS / MIXES: 3 / 0













# PROUD MARI

#### MARIGOLD I BEDDING

- Dwarf, compact series—little or no PGR applications required
- Brilliant, fully double flowers
- Excellent performance in the landscape
- Uniform bloom time and height among colors
- Thicker flower stems provides extra support for large flower heads—withstands shipping better than comparable varieties

MINIMUM GERM: 85%
SEED FORM: Slick-Coat
CROP TIME: 8 - 10 Weeks

**CONTAINER SIZE:** Large packs, pots and mixed containers

 PLANT HEIGHT:
 10 - 12"

 PLANT WIDTH:
 10 - 12"

 COLORS / MIXES:
 3 / 1







YELLOW



#### F1 MIMULUS X HYBRIDA I BEDDING

- Dwarf, highly uniform plant habit responds well to PGRs
- A cool crop that requires little or no heat
- Free flowering and compact, making it a good pack item—but it looks especially nice in hanging baskets!

MINIMUM GERM: 85%
SEED FORM: Pelleted

**CROP TIME:** Spring to Summer 10 Weeks

CONTAINER SIZE: Packs, Baskets

PLANT HEIGHT: 4"
PLANT WIDTH: 5"
COLORS / MIXES: 0 / 1



### SAKATA PANSY PROGRAM

Sakata® takes Pansies to the extreme with outrageous bloom size, intense colors and a maximum in uniformity.







# GRANDIO

#### F1 VIOLA X WITTROCKIANA I BEDDING

- Large-flowered: 3.25-in. blooms
- · Carefully selected for uniform flowering fall
- Bred for ease of growing in today's production systems
- Compact in early sowings; less plant stretc