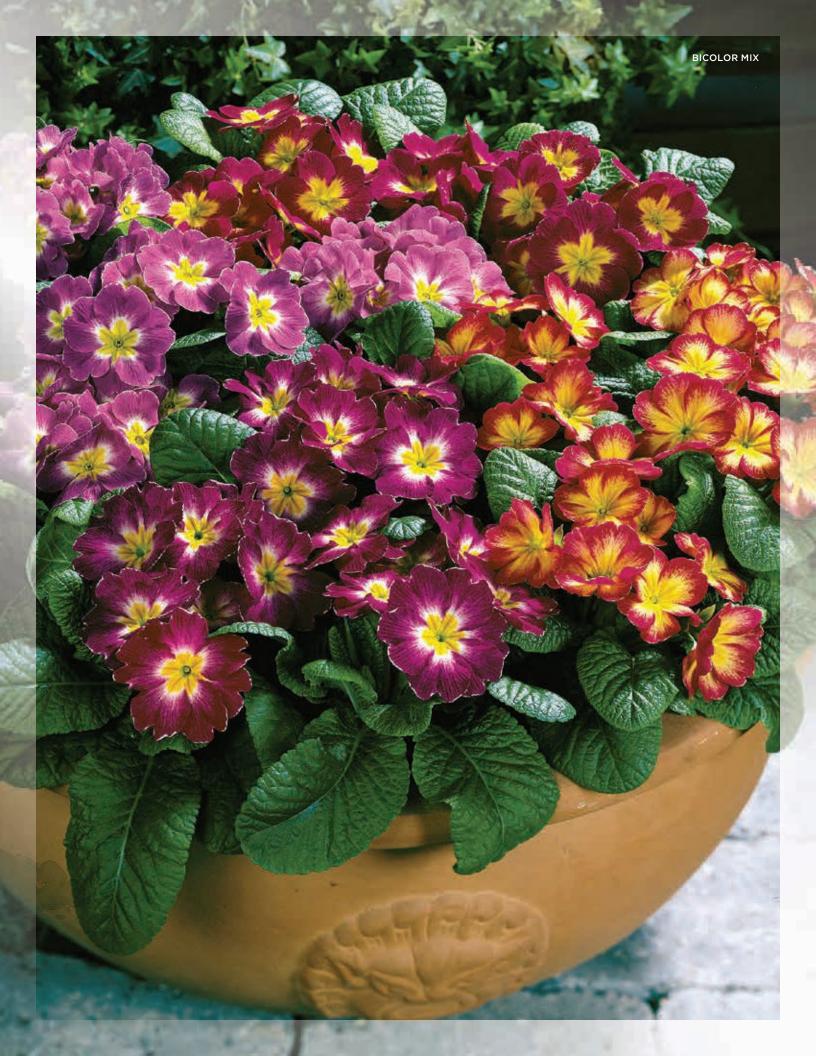

ard for uniform plant habit, flower size and quality
- · Well suited for bedding, mixed containers and pot plant use
- · For the tightest flowering window and the bestselling colors, we made the selection easy with the Grower's Select Mix
- Available in solid and bicolors

MINIMUM GERM: 85% SEED FORM: Raw

CROP TIME: Winter to Spring 22 Weeks

**CONTAINER SIZE: 4 - 5"** PLANT HEIGHT: PLANT WIDTH: COLORS / MIXES: 21/3





APPLEBLOSSOM **BICOLOR** 



BLUE



**BURGUNDY BICOLOR** 



CHERRY W/ EDGE



**CREAM YELLOW** 





LIGHT VIOLET



ORANGE YELLOW



PINK



PINK BICOLOR



PURPLE



RED



**RED AND ROSE** SHADES



**BICOLOR** 





WINE BICOLOR



ROSE



YELLOW W/ EYE



ROSE AND WHITE



**BICOLOR MIX** 



ROSE W/ LAVENDER SHADES



**GROWER'S SELECT** MIX



VELVET RED



MIX





#### F1 PRIMULA ACAULIS I BEDDING I POTTED CROP

- The market's earliest flowering acaulis
- Bred for uniform plant habit, flower size and quality
- Requires no cold for flower initiation
- Compact habit for pot-tight production

MINIMUM GERM: 85% SEED FORM: Raw

**CROP TIME:** Winter to Spring 18 - 19 Weeks

CONTAINER SIZE: 4 - 5"
PLANT HEIGHT: 4"
PLANT WIDTH: 6"

COLORS / MIXES: 10 / 1 (Mix not shown)





APRICOT PINK W/ ROSE EYE



BURGUNDY



PINK SHADES



**ROSE BICOLOR** 



WHITE



BLUE



GOLDEN SHADES



PINK W/ ROSE EYE



SCARLE



YELLOW



#### F1 PRIMULA ACAULIS I BEDDING I POTTED CROP

- Consistently large flowers measure 2 2.5 in. in diameter
- The best mid-season series on the market recommended for growers selling into February
- Flowers two weeks later than Danova