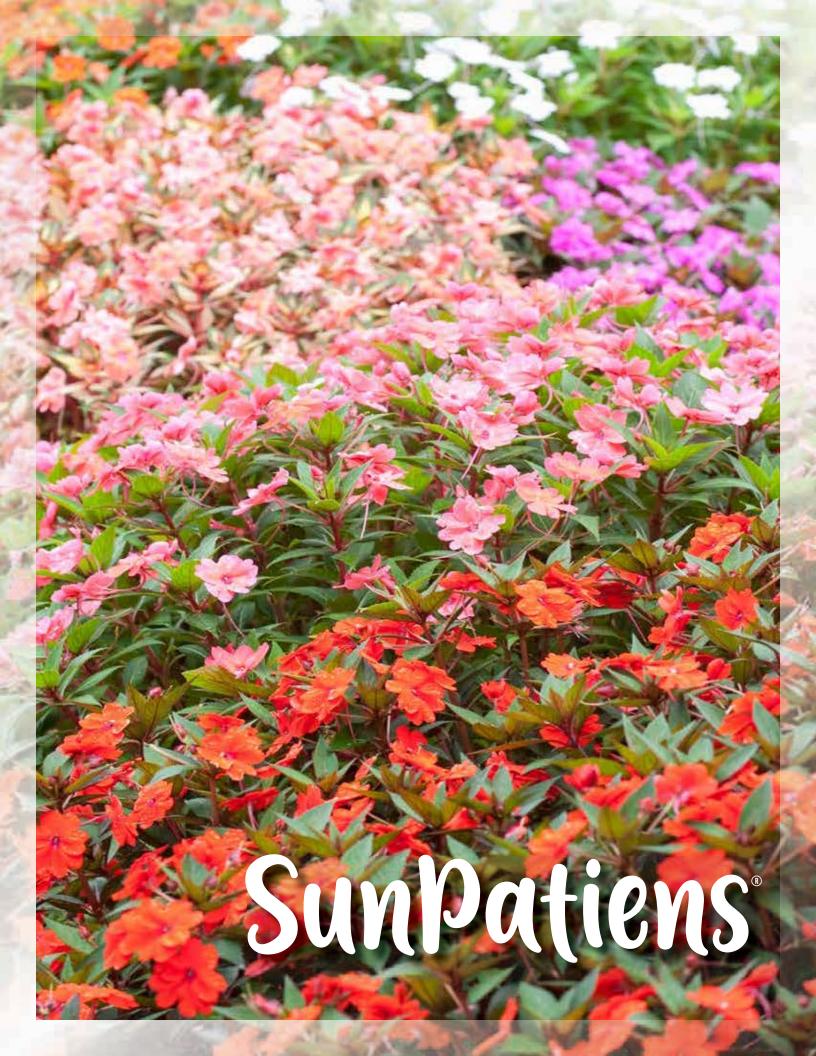

, bright orange flower clusters bring a tropical flair to home or patio
- Eye-catching in mixed containers, patio planters and beds

#### **ORANGE MARMALADE**

TIMING Early
HEIGHT 12 - 20"
WIDTH 12 - 20"
HEAT Yes
HABIT Mounding



ORANGE MARMALADE (FIRECRACKER FLOWER)

# PINBALL

### **GOMPHRENA HYBRID** I BEDDING

- Unique texture, mounding habit and continuous flowering—great alone or mixed in containers and beds
- Excellent heat and drought tolerance, ideal for late season extender
- Delivers worry-free performance all summer long—perfect for the landscape

### PURPLE, SNOW-TIP LAVENDER

TIMING Early
HEIGHT 12 - 20"
WIDTH 12 - 20"
HEAT Yes
HABIT Mounding



PURPLE SAKGOMO04 PP25.927



SNOW-TIP LAVENDER SAKGOM005 PP25,928





THIS LOGO DENOTES THE VARIETY IS OFFERED BY PROVEN WINNERS



### **GET MORE WITH SUNPATIENS!**

Trusted by growers, retailers, landscapers and consumers alike, SunPatiens deliver flourishing color in both sun and shade, spring through fall. With over 14 years of proven performance, no other annual brings more reliable flower power. It's no wonder SunPatiens has become one of the leading brands in today's marketplace.



### SUNPATIENS® THE FULL LINE UP

SunPatiens are available in two distinct series to provide maximum success depending on finished container size and landscape application. Compact SunPatiens are ideal for highdensity production, patio pots, hanging baskets and areas where night temperatures exceed 70°F/21°C. Vigorous SunPatiens feature a more robust habit that is well-suited for mass-plantings and work well in cooler climates wher