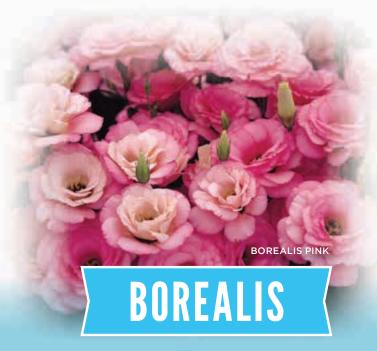

lower petals and top flowering reduce botrytis problems during transportation
- Flower stigmas do not open (no pollen is shed) providing excellent vase life

MINIMUM GERM: 80% SEED FORM: Pelleted

**CROP TIME:** Winter to Spring 22 - 24 Weeks

 STEM LENGTH:
 36 - 48"

 SPACING:
 4 x 6"

 COLORS / MIXES:
 3 / 0



BLACK PEARL



BROWN



GREEN



#### F1 EUSTOMA GRANDIFLORUM I CUT FLOWER

- Group 3 / Double Flowers
- New Brown is an on trend addition to the Rosanne collection
- Excellent vase life with thick petals that reduce botrytis issues during transportation
- Flower stigmas do not open, providing excellent vase life

MINIMUM GERM: 80% SEED FORM: Pelleted

**CROP TIME:** Summer to Fall, 22 - 24 Weeks

**STEM LENGTH:** 36 - 48" **SPACING:** 4 x 6" **COLORS / MIXES:** 1 / 0



BROWN





- Group O / Standard Double Flower
- Less blindness than with other standards on the market
- · Ideal for winter harvest with high yield
- Easier to get good stem height

MINIMUM GERM: 80% SEED FORM: Pelleted

CROP TIME: Winter 22 - 24 Weeks

STEM LENGTH: 36 - 48" SPACING: 4 x 6" COLORS / MIXES: 3 / 0



BLUE





YELLOW



- Group 1 / Spray Double Flower
- 1.5 2 inch extra small, rose-shaped flowers new concept!
- Eye-catching element in flower bouquets
- Numerous branches per stem

MINIMUM GERM: 80% SEED FORM: Pelleted

CROP TIME: Winter to Spring 22 - 24 Weeks

**STEM LENGTH:** 26 - 34" SPACING: 4 x 6" COLORS / MIXES: 3 / 0



BLUE



**ROSE PINK** 



WHITE







- Group 1 / Standard Double Flower—spray type
- The world's first 100% all double, large-flowered lisianthus for cut flow