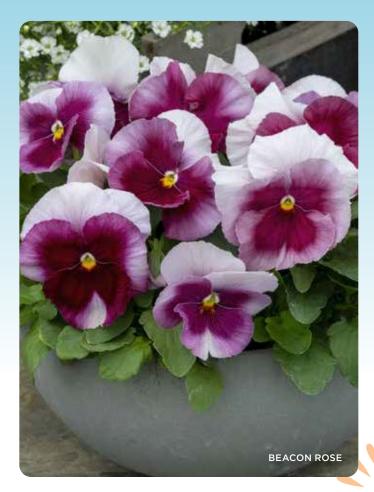

CH



**BLOTCH MIX** 



CLEAR PURPLE



DEEP BLUE W/ **BLOTCH IMP** 



MID BLUE W/ BLOTCH



ROSE W/ BLOTCH



**BLOTCH** 



**CLEAR MIX** 





BEACON BLUE



**BEACON ROSE** 



BLUE W/BLOTCH



**CLEAR SCARLET** 



F1 VIOLA X WITTROCHIANA I BEDDING

- Specifically bred for early spring production
- Early blooming across all varieties more daylength neutral
- · Incredible plant uniformity and matched bloom time

MINIMUM GERM: 90%

SEED FORM: Performax, Primax CROP TIME: Spring 10 - 11 Weeks CONTAINER SIZE: Packs, 4", Baskets

PLANT HEIGHT: 7" PLANT WIDTH: COLORS / MIXES: 16 / 3



CLEAR PURPLE





CLEAR YELLOW



DEEP BLUE W/ BLOTCH



PRIMROSE

**CLEAR WHITE** 



RED W/BLOTCH



**ROSE W/BLOTCH** 



TRUE BLUE



WHITE W/BLOTCH





YELLOW W/



**BLOTCH MIX** 



**CLEAR MIX** 





STAR SPANGLED MIX



#### F1 VIOLA X WITTROCKIANA I BEDDING

- Large-flowered: 3.25-in. blooms
- Crisp, clear colors make this a favorite for landscape use
- Reliable landscape performance due to thick petals and leaves
- Strong plants are very cold tolerant

MINIMUM GERM: 90%
SEED FORM: Primax

**CROP TIME:** Fall to Spring 11 – 12 Weeks

CONTAINER SIZE: Packs, 4", Baskets

PLANT HEIGHT: 7"
PLANT WIDTH: 5"
COLORS / MIXES: 6 / 0



AZURE



**PURPLE** 



BLUE



YELLOW



GOLDEN



YELLOW SPLASH



#### F1 VIOLA X WITTROCKIANA I BEDDING

- Large-flowered: 3.25-in. blooms
- Unique colors and patterns are ideal for specialty promotions and mixed containers
- Great for both spring and fall sales

MINIMUM GERM: 90%

**SEED FORM:** Performax, Primax

**CROP TIME:** Fall to Spring 10 - 11 W