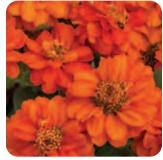

Packs, 4 - 6", Gallons

**PLANT HEIGHT:** 14 – 18" PLANT WIDTH: 20 - 24" COLORS / MIXES: 10 / 4









RED



RED YELLOW BICOLOR









AAS MIX (4 COLOR MIX)



## PROFUSION DOUBLE

#### ZINNIA HYBRID I BEDDING

- Absolutely covered with an abundance of big, full blooms
- Incredible uniformity allows for bench run sales in all colors
- Extreme heat and drought resistance makes for excellent landscape performance across the country

MINIMUM GERM: 85% SEED FORM: Slick Coat

**CROP TIME:** Spring to Fall 10 - 12 Weeks **CONTAINER SIZE:** Packs, 4 - 6", Gallons, Baskets

**PLANT HEIGHT:** 14 - 18" **PLANT WIDTH:** 20 - 24"

COLORS / MIXES: 7 / 2 (Mix not shown)





DEEP SALMON US 2014000414 SAKZIN013



GOLDEN US 200800171 SAKZIN008



RED PVP 202000137



YELLOW US 201400039 SAKZIN012



FIRE US 200800170 SAKZIN010



HOT CHERRY PVPAF SAKZIN014



WHITE US 200800172 SAKZIN009



SUNRISE MIX



| <br> |
|------|
|      |
|      |
|      |
|      |
|      |
|      |
|      |
|      |
|      |
|      |
|      |
|      |
|      |
|      |
|      |
|      |
|      |
|      |
|      |
|      |
|      |
|      |
|      |
|      |
| <br> |
|      |
|      |
|      |
|      |
|      |
|      |
|      |
|      |
|      |
|      |
|      |
|      |
|      |