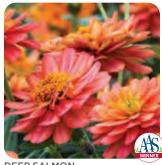

rformance across the country

MINIMUM GERM: SEED FORM: Slick-coat

CROP TIME: Spring to Fall 10 - 12 Weeks **CONTAINER SIZE:** Packs, 4 - 6", Gallons

**PLANT HEIGHT:** 14 – 18" PLANT WIDTH: 20 - 24" COLORS / MIXES: 10 / 4









RED



RED YELLOW BICOLOR









AAS MIX (4 COLOR MIX)



## PROFUSION DOUBLE

#### ZINNIA HYBRID I BEDDING

- Absolutely covered with an abundance of big, full blooms
- Incredible uniformity allows for bench run sales in all colors
- Extreme heat and drought resistance makes for excellent landscape performance across the country

MINIMUM GERM: 85% SEED FORM: Slick Coat

**CROP TIME:** Spring to Fall 10 - 12 Weeks **CONTAINER SIZE:** Packs, 4 - 6", Gallons, Baskets

**PLANT HEIGHT:** 14 - 18" **PLANT WIDTH:** 20 - 24"

COLORS / MIXES: 7 / 2 (Mix not shown)





DEEP SALMON US 2014000414 SAKZIN013



GOLDEN US 200800171 SAKZIN008



RED PVP 202000137



YELLOW US 201400039 SAKZIN012



FIRE US 200800170 SAKZIN010



HOT CHERRY PVPAF SAKZIN014



WHITE US 200800172 SAKZIN009



SUNRISE MIX



| <br> |
|------|
|      |
|      |
|      |
|      |
|      |
|      |
|      |
|      |
|      |
|      |
|      |
|      |
|      |
|      |
|      |
|      |
|      |
|      |
|      |
|      |
|      |
|      |
|      |
|      |
| <br> |
|      |
|      |
|      |
|      |
|      |
|      |
|      |
|      |
|      |
|      |
|      |
|      |
|      |