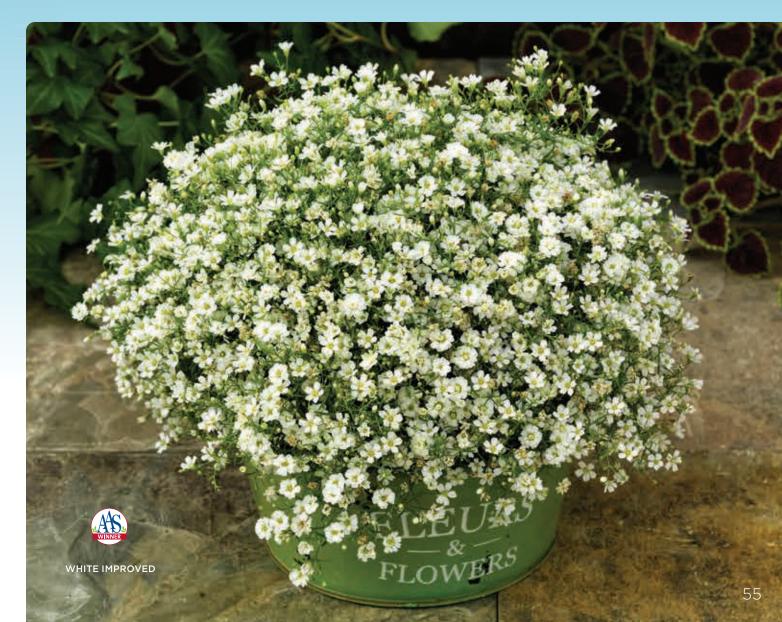

SA I BEDDING**

- Easy to produce
- Drought tolerant and low maintenance
- Explodes with color in containers and mass planting
- · Adds height and dimension—great as a garden cut flower

MINIMUM GERM: 85% SEED FORM: Raw

CROP TIME: Summer 10 - 12 Weeks

CONTAINER SIZE: Gallon **PLANT HEIGHT:** 16 - 20" PLANT WIDTH: 8 - 10" COLORS / MIXES: 3/1



LAVENDER



PURPLE IMPROVED













GYPSOPHILA MURALIS I BEDDING

• Airy flowers top graceful plants with finely textured foliage

GYPSY

- Can be sold in packs or pots
- Ideal for baskets and mixed containers
- White is a 2018 AAS Awarded bedding plant

MINIMUM GERM: 85%

SEED FORM: Raw, Multi-Pellet

CROP TIME: Spring to Summer 10 - 12 Weeks

CONTAINER SIZE: Packs, 4" PLANT HEIGHT: 6" PLANT WIDTH: 8" COLORS / MIXES: 3 / 0



WHITE IMPROVED







#### HIBISCUS MOSCHEUTOS I POTTED CROP

- Impressive landscape item adding height to flower beds in warm areas
- Saucer-sized flowers up to 8 inches across
- Flowering begins at a plant height of approximately 14 inches
- Ideal for perennial plant assortment
- Low-cost seed item product compared to vegetative hibiscus

MINIMUM GERM: 85% SEED FORM: Raw

CROP TIME: 15 - 19 Weeks CONTAINER SIZE: Quarts, Gallons 24 - 30" PLANT HEIGHT: 18 - 24" PLANT WIDTH: COLORS / MIXES: 3/1



PINK





**ROSY RED** 





#### HYPOESTES PHYLLOSTACHYA I BEDDING I POTTED CROP

- A versatile, decorative foliage plant
- Perfect for year-round production
- Short production time
- Excellent shipping tolerance and shelf life
- Well-suited as an indoor potted crop (try it mixed with other foliage), but can als