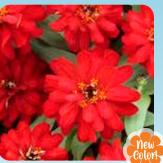

TIME: Spring to Fall 10 - 12 Weeks **CONTAINER SIZE:** Packs, 4 - 6", Gallons

**PLANT HEIGHT:** 14 – 18" PLANT WIDTH: 20 - 24" COLORS / MIXES: 10 / 4









RED



RED YELLOW BICOLOR









AAS MIX (4 COLOR MIX)



## PROFUSION DOUBLE

#### ZINNIA HYBRID I BEDDING

- Absolutely covered with an abundance of big, full blooms
- Incredible uniformity allows for bench run sales in all colors
- Extreme heat and drought resistance makes for excellent landscape performance across the country

MINIMUM GERM: 85% SEED FORM: Slick Coat

**CROP TIME:** Spring to Fall 10 - 12 Weeks **CONTAINER SIZE:** Packs, 4 - 6", Gallons, Baskets

**PLANT HEIGHT:** 14 - 18" **PLANT WIDTH:** 20 - 24"

COLORS / MIXES: 7 / 2 (Mix not shown)





DEEP SALMON US 2014000414 SAKZIN013



GOLDEN US 200800171 SAKZIN008



RED PVP 202000137



YELLOW US 201400039 SAKZIN012



FIRE US 200800170 SAKZIN010



HOT CHERRY PVPAF SAKZIN014



WHITE US 200800172 SAKZIN009



SUNRISE MIX



| <br> |
|------|
|      |
|      |
|      |
|      |
|      |
|      |
|      |
|      |
|      |
|      |
|      |
|      |
|      |
|      |
|      |
|      |
|      |
|      |
|      |
|      |
|      |
|      |
|      |
|      |
| <br> |
|      |
|      |
|      |
|      |
|      |
|      |
|      |
|      |
|      |
|      |
|      |
|      |
|      |