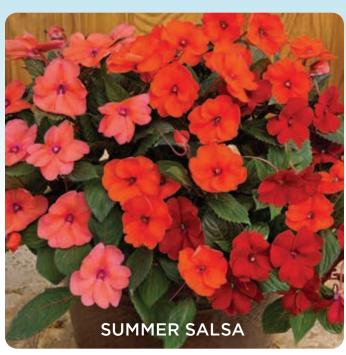

GATED FOLIAGE.



### **SUNPATIENS® KITS**

The SunPatiens you know and trust are available in 7 ready-to-use designer mixes. Each 3-Color "Kit" contains one cutting of each variety that play well together in a single pot and selected to create an eye-catching, heat-loving formula mix. Just order by name from your preferred supplier and enjoy the results. A simple solution sure to impress your customers and deliver high sell-through at retail.



KIT INCLUDES: COMPACT LILAC,
COMPACT ROYAL MAGENTA, COMPACT WHITE



KIT INCLUDES: COMPACT ROSE GLOW,
COMPACT ORCHID BLUSH, COMPACT HOT PINK



KIT INCLUDES: COMPACT CORAL PINK, COMPACT ORCHID, COMPACT PURPLE



KIT INCLUDES: COMPACT PURPLE, COMPACT WHITE, COMPACT CORAL PINK



KIT INCLUDES: VIGOROUS PINK KISS, VIGOROUS RED & VIGOROUS SHELL PINK



KIT INCLUDES: COMPACT CORAL PINK, COMPACT HOT CORAL, COMPACT RED



KIT INCLUDES: COMPACT PURPLE,
COMPACT HOT CORAL, COMPACT ORCHID



### **SUNPATIENS® AT A GLANCE**

| VARIETY             | TIMING         | VIGOR*        | HEIGHT   | WIDTH    | PATENT                   |
|---------------------|----------------|---------------|----------|----------|--------------------------|
| COMPACT             |                |               |          |          |                          |
| Blush Pink          | Early          | Medium        | 16 - 30" | 14 - 24" | SAKIMP013 / PP19,597     |
| Coral Pink          | Early          | Medium        | 16 - 30" | 14 - 24" | SAKIMP042 / UP10,149,453 |
| Deep Red            | Early          | Medium        | 16 - 30" | 14 - 24" | SAKIMP060 / UPAF