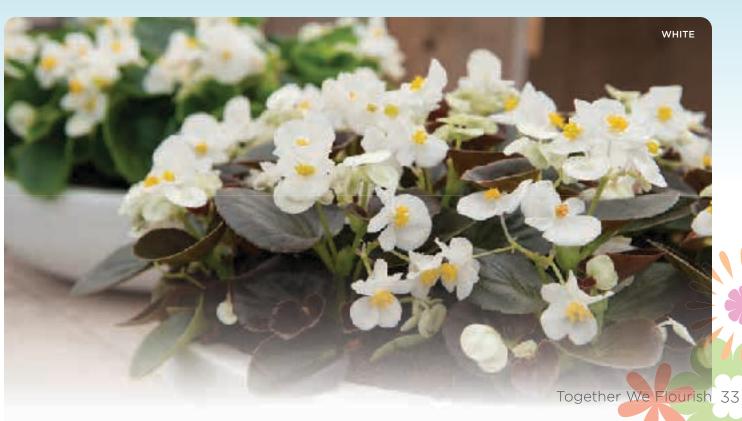

is approximately 14 weeks in spring or when produced with day length manipulation
- Fusarium tolerant

MINIMUM GERM: 80% SEED FORM: Raw CROP TIME: 13 Weeks 30 - 36" STEM LENGTH: 4 x 5" SPACING: COLORS / MIXES: 9/1



BLUE



RED







BLUE TIPPED WHITE



DEEP ROSE



ROSE TIPPED WHITE



YFLLOW

MIX









PINK



ROSE



ROSE BICOLOR



SCARLET



WHITE

# SENATOR IQ

### F1 BEGONIA SEMPERFLORENS I BEDDING

- Darkest bronze foliage on the market
- Large and bold bloom size
- Uniform earliness and compact plant habit
- Tidy plant habit at retail longer shelf life
- Excellent garden performance

MINIMUM GERM: 90%

SEED FORM: Raw, Pelleted

**CROP TIME:** Spring to Summer 11 - 12 Weeks

CONTAINER SIZE: Packs, 4"
PLANT HEIGHT: 12"
PLANT WIDTH: 10"

COLORS / MIXES: 6 / 1 (Mix not shown)







Viking - the conquering garden performer. Discover high impact color with this all-weather begonia! Massive color ideal for landscapes and containers with large plants that are loaded with flowers. Available in three series options and only Viking offers three leaf colors, including Chocolate - the darkest in its class.





### **BEGONIA X HYBRIDA I BEDDING**

- The all-weather begonia for landscaping and large containers
- Available in green, bronze and deep chocolate leaf colors—no other begonia series in this class offers chocolate

MINIMUM GERM: 85% SEED FORM: Pelleted 15 - 20 Weeks CROP TIME:

CONTAINER SIZE: 4 - 6", Gallons, Baskets and larger

PLANT HEIGHT: 20 - 24" PLANT WIDTH: 24 - 28" COLORS / MIXES: 8 / 0



CORAL FLAME ON BRONZE



PINK ON CHOCOLATE



PINK ON GREEN



*