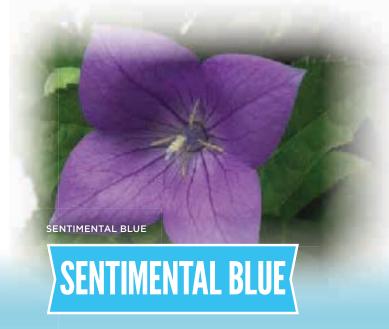

w to stretch; allows for high density growing
- Dwarf plant habit is retained throughout the season
- · Plants recover quickly after inclement weather

MINIMUM GERM: 90%

SEED FORM: Pelleted, Performax

CROP TIME: Spring to Summer 9 - 11 Weeks

CONTAINER SIZE: Packs, 4" PLANT HEIGHT: 6" PLANT WIDTH: COLORS / MIXES: 3/1







MIX





**ROSE MORN** 





#### PLATYCODON GRANDIFLORUS I POTTED CROP

- Abundant semi-double or single star-shaped flowers measure 2 - 3 in. in diameter
- · Exceptionally long shelf life
- Excellent heat tolerance for summer programs

MINIMUM GERM: 80% SEED FORM: Raw

**CROP TIME:** Spring to Fall 14 - 16 Weeks

CONTAINER SIZE: 5"
PLANT HEIGHT: 5"
PLANT WIDTH: 5"
COLORS / MIXES: 6 / 0



BLUE



SEMI-DOUBLE PINK



LIGHT PINK



SEMI-DOUBLE WHITE



PINK



WHITE



#### PLATYCODON GRANDIFLORUS I BEDDING I POTTED CROP

- Puffy flower buds open into 3-in. single, upward-facing, bell-shaped flowers
- This genetically dwarf plant can be sold for bedding or as a pot crop then planted in the garden
- Perennial in some areas

MINIMUM GERM: 80% SEED FORM: Raw

**CROP TIME:** Spring to Fall 13 – 14 Weeks

CONTAINER SIZE: 4"
PLANT HEIGHT: 5"
PLANT WIDTH: 6"
COLORS / MIXES: 1/0







## SUNSEEKER

#### F1 PORTULACA GRANDIFLORA I BEDDING

- Ideal for early spring sales—blooms under short days
- Offers a controlled upright plant habit that works well for sales in cell packs and 4-in. pots
- Double 2-in. flowers remain open under low light

MINIMUM GERM: SEED FORM:

Multi-Pellet

CROP TIME: Spring to Summer 7 - 8 Weeks

CONTAINER SIZE: Packs, 4" PLANT HEIGHT: 6