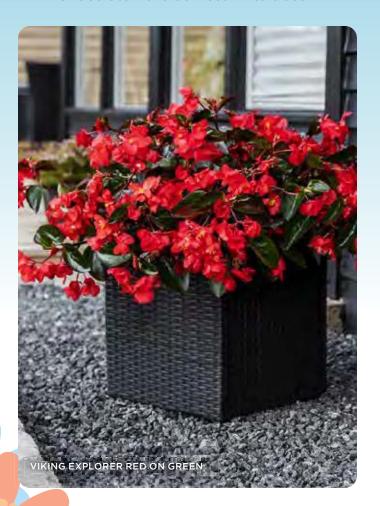

ROSE BICOLOR



SCARLET



WHITE

# SENATOR IQ

### F1 BEGONIA SEMPERFLORENS I BEDDING

- Darkest bronze foliage on the market
- Large and bold bloom size
- Uniform earliness and compact plant habit
- Tidy plant habit at retail longer shelf life
- Excellent garden performance

MINIMUM GERM: 90%

SEED FORM: Raw, Pelleted

**CROP TIME:** Spring to Summer 11 - 12 Weeks

CONTAINER SIZE: Packs, 4"
PLANT HEIGHT: 12"
PLANT WIDTH: 10"

COLORS / MIXES: 6 / 1 (Mix not shown)







Viking - the conquering garden performer. Discover high impact color with this all-weather begonia! Massive color ideal for landscapes and containers with large plants that are loaded with flowers. Available in three series options and only Viking offers three leaf colors, including Chocolate - the darkest in its class.





### **BEGONIA X HYBRIDA I BEDDING**

- The all-weather begonia for landscaping and large containers
- Available in green, bronze and deep chocolate leaf colors—no other begonia series in this class offers chocolate

MINIMUM GERM: 85% SEED FORM: Pelleted 15 - 20 Weeks CROP TIME:

CONTAINER SIZE: 4 - 6", Gallons, Baskets and larger

PLANT HEIGHT: 20 - 24" PLANT WIDTH: 24 - 28" COLORS / MIXES: 8 / 0



CORAL FLAME ON BRONZE



PINK ON CHOCOLATE



PINK ON GREEN



**RED ON BRONZE** 



RED ON



**RED ON GREEN** 



**ROSE ON BRONZE** 



CORAL FLAME ON GREEN





### **BEGONIA X HYBRIDA I BEDDING**

- Great for extra-large landscapes and containers
- Available in green and chocolate leaf colors no other begonia series in this class offers chocolate

MINIMUM GERM: 85%
SEED FORM: Pelleted