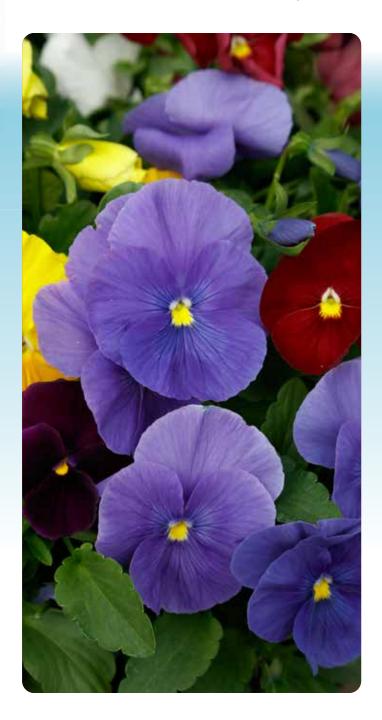

than comparable varieties

MINIMUM GERM: 85%
SEED FORM: Slick-Coat
CROP TIME: 8 - 10 Weeks

**CONTAINER SIZE:** Large packs, pots and mixed containers

 PLANT HEIGHT:
 10 - 12"

 PLANT WIDTH:
 10 - 12"

 COLORS / MIXES:
 3 / 1







YELLOW



#### F1 MIMULUS X HYBRIDA I BEDDING

- Dwarf, highly uniform plant habit responds well to PGRs
- A cool crop that requires little or no heat
- Free flowering and compact, making it a good pack item—but it looks especially nice in hanging baskets!

MINIMUM GERM: 85%
SEED FORM: Pelleted

**CROP TIME:** Spring to Summer 10 Weeks

CONTAINER SIZE: Packs, Baskets

PLANT HEIGHT: 4"
PLANT WIDTH: 5"
COLORS / MIXES: 0 / 1



### SAKATA PANSY PROGRAM

Sakata® takes Pansies to the extreme with outrageous bloom size, intense colors and a maximum in uniformity.







# GRANDIO

#### F1 VIOLA X WITTROCKIANA I BEDDING

- Large-flowered: 3.25-in. blooms
- · Carefully selected for uniform flowering fall
- Bred for ease of growing in today's production systems
- Compact in early sowings; less plant stretch in high heat
- Reliable for fall, winter and spring production

MINIMUM GERM: 90% SEED FORM: Primax

CROP TIME: Fall to Spring 10 - 11 Weeks

CONTAINER SIZE: Packs, 4", Baskets

PLANT HEIGHT: PLANT WIDTH: COLORS / MIXES: 16 / 5



BEACON BLUE



BEACON ROSE



BLUE W/ BLOTCH



CLEAR ORANGE



CLEAR PURPLE



CLEAR ROSE



CLEAR SCARLET



CLEAR WHITE



CLEAR YELLOW



DEEP BLUE W/ BLOTCH



PRIMROSE



ROSE W/ BLOTCH



TRUE BLUE





BLOTCH



BLOTCH



**BLOTCH MIX** 



BRIGHT MIX



CITRUS MIX



**CLEAR MIX** 





## **MAJESTIC GIANTS II**