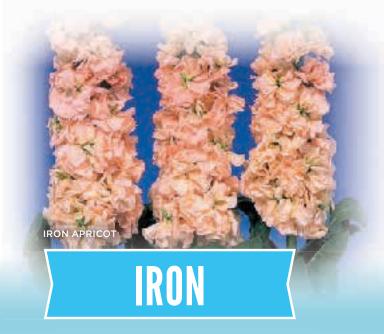

ft²

 COLORS / MIXES:
 5 / 0



DEEP ROSE



PURE WHITE (GROUP 2.5)



IVORY WHITE (GROUP 3)



YELLOW (GROUP 2.5)



PINK (GROUP 3.5)



# CHEERFUL & MID-SEASON CHEERFUL

#### MATTHIOLA INCANA I CUT FLOWER

- · 90% double flowers without selection—incredible fragrance and form
- Cheerful is less delayed in warmer temperatures compared to Mid Cheerful

MINIMUM GERM: 80% SEED FORM: Raw

CHEERFUL CROP TIME: Cool 11 - 13 Weeks MID-SEASON CHEERFUL CROP TIME: Cool 13 - 15 Weeks

STEM LENGTH: SPACING: 5 x 5" CHEERFUL COLORS / MIXES: 2/0 MID-SEASON CHEERFUL COLORS / MIXES: 1/0

### **CHEERFUL**

Strong, non-branching stems with deep green pubescent foliage



YFLLOW

### **MID-SEASON CHEERFUL**

Ideal for use under warmer temperatures where longer flower stems are desired



MID CHEERFUL WHITE



#### MATTHIOLA INCANA I CUT FLOWER

Stock Iron is a mid-season variety that set buds when plants have a minimum of 10 leaf pairs and a maximum temperature of 65F / 18C.

- Iron is aptly named for the strong stems and robust growth
- · An innovative, high-quality stock producing tight flower spikes on heads that do not stretch
- Early-mid season flowering
- Very tightly spaced florets

MINIMUM GERM: 80% SEED FORM: Raw

CROP TIME: Cool 13 - 15 Weeks

STEM LENGTH: 24" SPACING: 5 x 5" COLORS / MIXES: 5 / 0









APRICOT

WHITE



YELLOW





## MIME

#### MATTHIOLA INCANA I BEDDING I POTTED CROP

- Abundant and fragrant blooms top true-green foliage
- Early to bloom with approximately 55% double flowers—without seedling selection!
- Uniform to flower; perfect for bench-run sales
- Strong