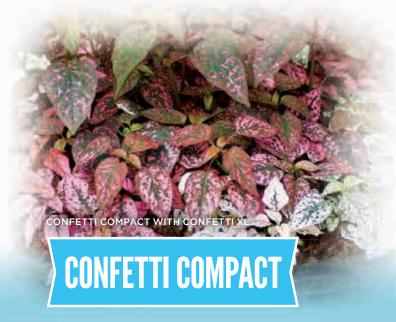

or pots
- Ideal for baskets and mixed containers
- White is a 2018 AAS Awarded bedding plant

MINIMUM GERM: 85%

SEED FORM: Raw, Multi-Pellet

CROP TIME: Spring to Summer 10 - 12 Weeks

CONTAINER SIZE: Packs, 4" PLANT HEIGHT: 6" PLANT WIDTH: 8" COLORS / MIXES: 3 / 0



WHITE IMPROVED







#### HIBISCUS MOSCHEUTOS I POTTED CROP

- Impressive landscape item adding height to flower beds in warm areas
- Saucer-sized flowers up to 8 inches across
- Flowering begins at a plant height of approximately 14 inches
- Ideal for perennial plant assortment
- Low-cost seed item product compared to vegetative hibiscus

MINIMUM GERM: 85% SEED FORM: Raw

CROP TIME: 15 - 19 Weeks CONTAINER SIZE: Quarts, Gallons 24 - 30" PLANT HEIGHT: 18 - 24" PLANT WIDTH: COLORS / MIXES: 3/1



PINK





**ROSY RED** 





#### HYPOESTES PHYLLOSTACHYA I BEDDING I POTTED CROP

- A versatile, decorative foliage plant
- Perfect for year-round production
- Short production time
- Excellent shipping tolerance and shelf life
- Well-suited as an indoor potted crop (try it mixed with other foliage), but can also be utilized for outdoor mixed containers and baskets in warmer, shaded areas

MINIMUM GERM: 90% SEED FORM: Raw

CROP TIME: 10 - 12 Weeks CONTAINER SIZE: Packs, 4" 4 - 6" PLANT HEIGHT: 4 - 6" PLANT WIDTH: COLORS / MIXES: 4/1















# SUN SMILE

#### IPOMOEA PURPUREA I POTTED CROP

- Quite unique! A dwarf plant with ornamental foliage and a mounding habit
- Ideally suited for mixed containers and hanging baskets
- Spreads approximately 12 inches in the garden

MINIMUM GERM: 80%

SEED FORM: Raw, Scari