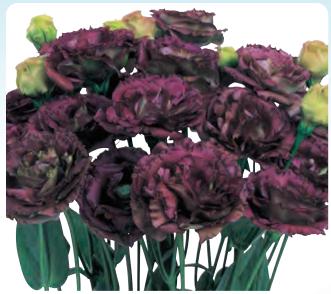

s
- Thick flower petals and top flowering reduce botrytis problems during transportation
- Flower stigmas do not open (no pollen is shed) providing excellent vase life

MINIMUM GERM: 80% SEED FORM: Pelleted

**CROP TIME:** Winter to Spring 22 - 24 Weeks

 STEM LENGTH:
 36 - 48"

 SPACING:
 4 x 6"

 COLORS / MIXES:
 3 / 0



BLACK PEARL



BROWN



GREEN



#### F1 EUSTOMA GRANDIFLORUM I CUT FLOWER

- Group 3 / Double Flowers
- New Brown is an on trend addition to the Rosanne collection
- Excellent vase life with thick petals that reduce botrytis issues during transportation
- Flower stigmas do not open, providing excellent vase life

MINIMUM GERM: 80% SEED FORM: Pelleted

**CROP TIME:** Summer to Fall, 22 - 24 Weeks

**STEM LENGTH:** 36 - 48" **SPACING:** 4 x 6" **COLORS / MIXES:** 1 / 0



BROWN





- Group O / Standard Double Flower
- Less blindness than with other standards on the market
- · Ideal for winter harvest with high yield
- Easier to get good stem height

MINIMUM GERM: 80% SEED FORM: Pelleted

CROP TIME: Winter 22 - 24 Weeks

STEM LENGTH: 36 - 48" SPACING: 4 x 6" COLORS / MIXES: 3 / 0



BLUE





YELLOW



- Group 1 / Spray Double Flower
- 1.5 2 inch extra small, rose-shaped flowers new concept!
- Eye-catching element in flower bouquets
- Numerous branches per stem

MINIMUM GERM: 80% SEED FORM: Pelleted

CROP TIME: Winter to Spring 22 - 24 Weeks

**STEM LENGTH:** 26 - 34" SPACING: 4 x 6" COLORS / MIXES: 3 / 0



BLUE



**ROSE PINK** 



WHITE







- Group 1 / Standard Double Flower—spray type
- The world's first 100% all double, large-flowered lisianthus f