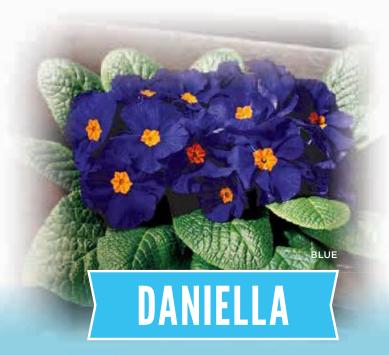

NK



PINK BICOLOR



PURPLE



RED



**RED AND ROSE** SHADES



**BICOLOR** 





WINE BICOLOR



ROSE



YELLOW W/ EYE



ROSE AND WHITE



**BICOLOR MIX** 



ROSE W/ LAVENDER SHADES



**GROWER'S SELECT** MIX



VELVET RED



MIX





#### F1 PRIMULA ACAULIS I BEDDING I POTTED CROP

- The market's earliest flowering acaulis
- Bred for uniform plant habit, flower size and quality
- Requires no cold for flower initiation
- Compact habit for pot-tight production

MINIMUM GERM: 85% SEED FORM: Raw

**CROP TIME:** Winter to Spring 18 - 19 Weeks

CONTAINER SIZE: 4 - 5"
PLANT HEIGHT: 4"
PLANT WIDTH: 6"

COLORS / MIXES: 10 / 1 (Mix not shown)





APRICOT PINK W/ ROSE EYE



BURGUNDY



PINK SHADES



**ROSE BICOLOR** 



WHITE



BLUE



GOLDEN SHADES



PINK W/ ROSE EYE



SCARLE



YELLOW



#### F1 PRIMULA ACAULIS I BEDDING I POTTED CROP

- Consistently large flowers measure 2 2.5 in. in diameter
- The best mid-season series on the market recommended for growers selling into February
- Flowers two weeks later than Danova

MINIMUM GERM: 85% SEED FORM: Raw

CROP TIME: Winter to Spring 24 Weeks

CONTAINER SIZE: 4 - 5" PLANT HEIGHT: 4" PLANT WIDTH: 6" COLORS / MIXES: 6 / 1



APRICOT



SCARLET





BLUE



WHITE



ROSE BICOLOR





#### F1 PRIMULA POLYANTHA I BEDDING I POTTED CROP

- Compact, uniform habit without PGR allows for multiple color planting program
- Longer flower stem reduces risk of botrytis for higher sell-through at retail
- Continuous flowering means longer shelf life at retail and season extending for the consumer!

MINIMUM GERM: 85% SEED FORM: Raw

CROP TIM