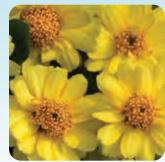

10 - 12 Weeks **CONTAINER SIZE:** Packs, 4 - 6", Gallons

**PLANT HEIGHT:** 14 – 18" PLANT WIDTH: 20 - 24" COLORS / MIXES: 10 / 4









RED



RED YELLOW BICOLOR









AAS MIX (4 COLOR MIX)



## PROFUSION DOUBLE

#### ZINNIA HYBRID I BEDDING

- Absolutely covered with an abundance of big, full blooms
- Incredible uniformity allows for bench run sales in all colors
- Extreme heat and drought resistance makes for excellent landscape performance across the country

MINIMUM GERM: 85% SEED FORM: Slick Coat

**CROP TIME:** Spring to Fall 10 - 12 Weeks **CONTAINER SIZE:** Packs, 4 - 6", Gallons, Baskets

**PLANT HEIGHT:** 14 - 18" **PLANT WIDTH:** 20 - 24"

COLORS / MIXES: 7 / 2 (Mix not shown)





DEEP SALMON US 2014000414 SAKZIN013



GOLDEN US 200800171 SAKZIN008



RED PVP 202000137



YELLOW US 201400039 SAKZIN012



FIRE US 200800170 SAKZIN010



HOT CHERRY PVPAF SAKZIN014



WHITE US 200800172 SAKZIN009



SUNRISE MIX



| <br> |
|------|
|      |
|      |
|      |
|      |
|      |
|      |
|      |
|      |
|      |
|      |
|      |
|      |
|      |
|      |
|      |
|      |
|      |
|      |
|      |
|      |
|      |
|      |
|      |
|      |
| <br> |
|      |
|      |
|      |
|      |
|      |
|      |
|      |
|      |
|      |
|      |
|      |
|      |
|      |