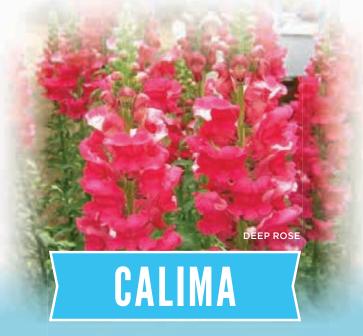

rate colors or mixes

MINIMUM GERM: 80% SEED FORM:

CROP TIME: Spring to Fall 10 - 11 Weeks

CONTAINER SIZE: 4 - 6" PLANT HEIGHT: 6" PLANT WIDTH: COLORS / MIXES: 15 / 2





APRICOT BICOLOR



DEEP BRONZE



FUCHSIA



CRIMSON



LAVENDER BICOLOR







RED AND YELLOW





**ROSE PINK** 





YELLOW



WHITE



WINE BICOLOR



**BICOLOR MIX** 







#### F1 ANTIRRHINUM MAJUS I CUT FLOWER

- Early flowering variety belonging to Group 1
- Very uniform growth under short day conditions in winter
- Bright, clear colors
- Tightly-spaced florets on long flower spikes

MINIMUM GERM: 80% SEED FORM: Raw

**CROP TIME:** Group 1, Spring 16 - 20 Weeks

STEM LENGTH: 48"

**SPACING:**  $8 - 10 \text{ per ft}^2$  **COLORS / MIXES:** 6 / 0



CRIMSON



PURPLE



PINK



WHITE



PINK BICOLOR



YELLOW



#### F1 ANTIRRHINUM MAJUS I CUT FLOWER

- Group 2.5 4 flowering
- Easily managed—quick cycle turn with very high quality
- Thick strong flower stems with excellent length
- Bred for equatorial production areas

MINIMUM GERM: 80% SEED FORM: Raw

**CROP TIME:** Groups 2.5 to 4, Mid-Spring to Fall 16 – 20 Weeks

 STEM LENGTH:
 48"

 SPACING:
 8 - 10 per ft²

 COLORS / MIXES:
 5 / 0



DEEP ROSE



PURE WHITE (GROUP 2.5)



IVORY WHITE (GROUP 3)



YELLOW (GROUP 2.5)



PINK (GROUP 3.5)



# CHEERFUL & MID-SEASON CHEERFUL

#### MATTHIOLA INCANA I CUT FLOWER

- · 90% double flowers without selection—incredible fragrance and form
- Cheerful is less delayed in warmer temperatures compared to Mid Cheerful

MINIMUM GERM: 80% SEED FORM: Raw

CHEERFUL CROP TIME: Cool 11 - 13 Weeks MID-SEASON CHEERF