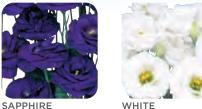

ble-flowered lisianthus
- Thick petals, top flowering and strong stems make for easy transport without botrytis problems
- · Medium-sized, rose-shaped flowers
- · Excellent vase life with more usable buds

MINIMUM GERM: 80% SEED FORM: Pelleted

**ROSITA 1 CROP TIME:** Winter to Spring 22 - 24 Weeks **ROSITA 2 CROP TIME:** Spring to Mid-Summer 22 - 24 Weeks

Summer to Fall 22 - 24 Weeks **ROSITA 3 CROP TIME:** STEM LENGTH:

SPACING: ROSITA 1 COLORS / MIXES: 4 / 0 ROSITA 2 COLORS / MIXES: 12 / 0 ROSITA 3 COLORS / MIXES: 7/0

### ROSITA® 1

- Group 1 / Spray Double Flower
- · Suitable for spring flowering





**ROSE PINK** 



PINK PICOTEE





- Group 2 / Spray Double Flower
- · Suitable for spring and early summer flowering





BLUE FLASH







**HOT LIPS** 







PINK FLASH



PURPLE



WHITE



YELLOW



### ROSITA® 3

- Group 3 / Spray Double Flower
- Suitable for spring and early summer flowering







GREEN



AVENDER



PINE



PURE WHITE



RED



YELLOW







- Group 1 / Standard Double Flower
- Unique colors and patterns with more usable buds
- Thick flower petals and top flowering reduce botrytis problems during transportation
- Flower stigmas do not open (no pollen is shed) providing excellent vase life

MINIMUM GERM: 80% SEED FORM: Pelleted

**CROP TIME:** Winter to Spring 22 - 24 Weeks

 STEM LENGTH:
 36 - 48"

 SPACING:
 4 x 6"

 COLORS / MIXES:
 3 / 0



BLACK PEARL



BROWN



GREEN



#### F1 EUSTOMA GRANDIFLORUM I CUT FLOWER

- Group 3 / Double Flowers
- New Brown is an on trend addition to the Rosanne collection
- Excellent vase life with thick petal