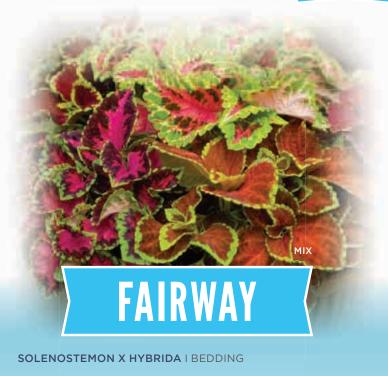

nters

MINIMUM GERM: 85% SEED FORM: Raw

CROP TIME: Spring to Summer 9 - 10 Weeks

CONTAINER SIZE: Packs, 4" PLANT HEIGHT: 12 - 16" PLANT WIDTH: 8" COLORS / MIXES: 6/1











RED (BRONZED-LEAF)





SALMON PINK



YELLOW



MIX





#### CELOSIA ARGENTEA PLUMOSA NANA I BEDDING I POTTED CROP

- A high density crop suitable for both pots and packs no PGRs required
- Recommended for multi-sowing to create colorful bowls and containers
- Quick turnover-5 week crop time!
- Use to extend the season—perfect for mid-summer and early fall sales

MINIMUM GERM: 80% SEED FORM:

CROP TIME: Spring to Summer 9 - 10 Weeks

CONTAINER SIZE: Packs, 4" PLANT HEIGHT: 6 - 8" PLANT WIDTH: COLORS / MIXES: 8/1



CHERRY RED





ORANGE

SALMON PINK



RED (BRONZED-





SCARLET



ROSE



COLORS / MIXES: 6/1



- · Extra dwarf with excellent basal branching
- Very late flowering for improved shelf-life
- Option for year-round production

MINIMUM GERM: 80% SEED FORM:

CROP TIME: Spring to Summer 9 Weeks

CONTAINER SIZE: 4", Packs PLANT HEIGHT: PLANT WIDTH:









ORANGE





RED VELVET



YELLOW







#### **SUPERFINE RAINBOW I BEDDING**

- Excellent garden performance with large, vividlycolored leaves
- Broader leaves and taller than Fairway
- · Very late flowering

MINIMUM GERM: 80% SEED FORM: Raw

**CROP TIME:** Spring to Summer 12 Weeks

CONTAINER SIZE: 4"
PLANT HEIGHT: 14"
PLANT WIDTH: 10"
COLORS / MIXES: 5 / 1



COLOR PRIDE



RED VELVET



FESTIVE DANCE



VOLCANO



MULTICOLOR



MASTERBLENDS MIX



#### F1 DELPHINIUM ELATUM | CUT FLOWER

- Ideally suited for winter production and wi