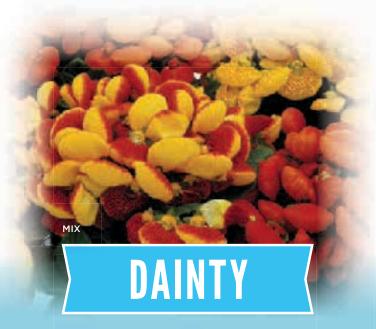

M: CROP TIME: Spring 15 - 19 Weeks

CONTAINER SIZE: 5", Baskets PLANT HEIGHT: 6 - 9" 6 - 8" PLANT WIDTH:

COLORS / MIXES: 14 / 1 (Mix not shown)



SHADES



CORAL SHADES



GOLDEN W/ RED BACK



**GOLDEN SHADES** 



**ORANGE SHADES** 



**PEACH SHADES** 



PINK

WHITE





WHITE W/ ROSE BACK YELLOW



SCARLET RED





#### **BELLIS PERENNIS ANNUA I BEDDING**

- The preferred series for perennial growers!
- Compact plants are ideal for pots and packs
- Cold temperatures are not required to initiate flowering
- A cost effective crop that can be sown in winter for spring sales or in summer for fall sales

MINIMUM GERM: 85% SEED FORM: Pelleted

CROP TIME: Spring to Fall 12 - 14 Weeks

CONTAINER SIZE: Packs, 4" PLANT HEIGHT: 5" PLANT WIDTH: COLORS / MIXES: 3 / 1







ROSE US 9800006







#### F1 CALCEOLARIA X HYBRIDA I BEDDING

- · Excellent series uniformity
- Compact growth and good disease tolerance make for very manageable 3.5 - 4-in. pot production
- Easier to handle and ship with minimum damage to leaves

MINIMUM GERM: 85%
SEED FORM: Pelleted

**CROP TIME:** Winter to Spring 16 - 18 Weeks

CONTAINER SIZE: 4"
PLANT HEIGHT: 7"
PLANT WIDTH: 6"
COLORS / MIXES: 4 / 1



BRONZE



RED AND YELLOW





YELLOW SPOTTED



#### F1 CAMPANULA MEDIUM NANUM I POTTED CROP

- A high-value pot or patio crop bursting with unique, long-lasting flowers
- Sow August to February for sales in January through June
- · Does not require cold to initiate flowering
- Long day responsive—can be forced year-round; requires photoperiod manipulation to ensure proper growth

MINIMUM GERM: 80% SEED