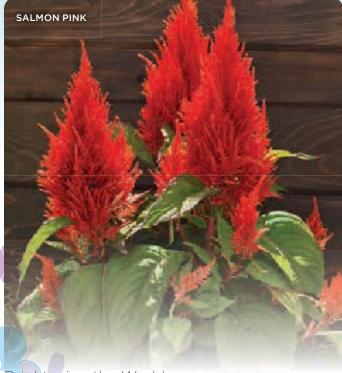

For over 100 years, Sakata Seed has taken great pride in introducing innovative ornamental genetics that expand industry boundaries while challenging the market to move forward. It is in our heritage to bring peak performance and quality to growers, landscapers, gardeners and retailers.

Our slogan, 'Brightening the World,' illuminates our continuous quest for global collaboration and market excellence, as well as our efforts to set an industry-leading example in corporate responsibility and purpose. Each Sakata team member believes in our mission and the summation of our collective passion is evident in each and every variety we introduce.

The Sakata mission is to contribute sustainably to the betterment of life and culture of people around the world with values created through our innovative flower and vegetable varieties and through our services.