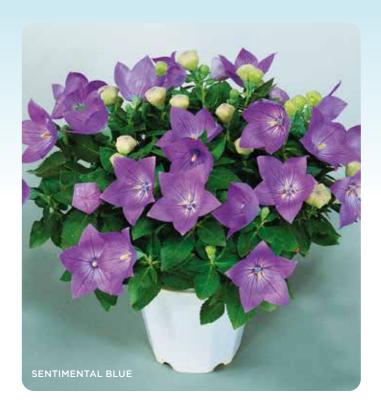

emi-double or single star-shaped flowers measure 2 - 3 in. in diameter
- · Exceptionally long shelf life
- Excellent heat tolerance for summer programs

MINIMUM GERM: 80% SEED FORM: Raw

**CROP TIME:** Spring to Fall 14 - 16 Weeks

CONTAINER SIZE: 5"
PLANT HEIGHT: 5"
PLANT WIDTH: 5"
COLORS / MIXES: 6 / 0



BLUE



SEMI-DOUBLE PINK



LIGHT PINK



SEMI-DOUBLE WHITE



PINK



WHITE



#### PLATYCODON GRANDIFLORUS I BEDDING I POTTED CROP

- Puffy flower buds open into 3-in. single, upward-facing, bell-shaped flowers
- This genetically dwarf plant can be sold for bedding or as a pot crop then planted in the garden
- Perennial in some areas

MINIMUM GERM: 80% SEED FORM: Raw

**CROP TIME:** Spring to Fall 13 – 14 Weeks

CONTAINER SIZE: 4"
PLANT HEIGHT: 5"
PLANT WIDTH: 6"
COLORS / MIXES: 1/0







## SUNSEEKER

#### F1 PORTULACA GRANDIFLORA I BEDDING

- Ideal for early spring sales—blooms under short days
- Offers a controlled upright plant habit that works well for sales in cell packs and 4-in. pots
- Double 2-in. flowers remain open under low light

MINIMUM GERM: SEED FORM:

Multi-Pellet

CROP TIME: Spring to Summer 7 - 8 Weeks

CONTAINER SIZE: Packs, 4" PLANT HEIGHT: 6" PLANT WIDTH: 10" COLORS / MIXES: 6/1





LIGHT PINK



ORANGE











## DANOVA

#### F1 PRIMULA ACAULIS | BEDDING | POTTED CROP

- Superior seed quality with excellent seedling vigor
- The market leader for mid-early season sales setting the standard for uniform plant habit, flower size and quality
- · Well suited for bedding, mixed containers and pot plant use
- · For the tightest flowering window and