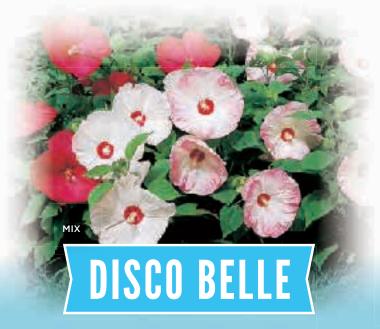

BEDDING**

- Easy to produce
- Drought tolerant and low maintenance
- Explodes with color in containers and mass planting
- · Adds height and dimension—great as a garden cut flower

MINIMUM GERM: 85% SEED FORM: Raw

CROP TIME: Summer 10 - 12 Weeks

CONTAINER SIZE: Gallon **PLANT HEIGHT:** 16 - 20" PLANT WIDTH: 8 - 10" COLORS / MIXES: 3/1



LAVENDER



PURPLE IMPROVED













GYPSOPHILA MURALIS I BEDDING

• Airy flowers top graceful plants with finely textured foliage

GYPSY

- Can be sold in packs or pots
- Ideal for baskets and mixed containers
- White is a 2018 AAS Awarded bedding plant

MINIMUM GERM: 85%

SEED FORM: Raw, Multi-Pellet

CROP TIME: Spring to Summer 10 - 12 Weeks

CONTAINER SIZE: Packs, 4" PLANT HEIGHT: 6" PLANT WIDTH: 8" COLORS / MIXES: 3 / 0



WHITE IMPROVED







#### HIBISCUS MOSCHEUTOS I POTTED CROP

- Impressive landscape item adding height to flower beds in warm areas
- Saucer-sized flowers up to 8 inches across
- Flowering begins at a plant height of approximately 14 inches
- Ideal for perennial plant assortment
- Low-cost seed item product compared to vegetative hibiscus

MINIMUM GERM: 85% SEED FORM: Raw

CROP TIME: 15 - 19 Weeks CONTAINER SIZE: Quarts, Gallons 24 - 30" PLANT HEIGHT: 18 - 24" PLANT WIDTH: COLORS / MIXES: 3/1



PINK





**ROSY RED** 





#### HYPOESTES PHYLLOSTACHYA I BEDDING I POTTED CROP

- A versatile, decorative foliage plant
- Perfect for year-round production
- Short production time
- Excellent shipping tolerance and shelf life
- Well-suited as an indoor potted crop (try it mixed with other foliage), but can also be