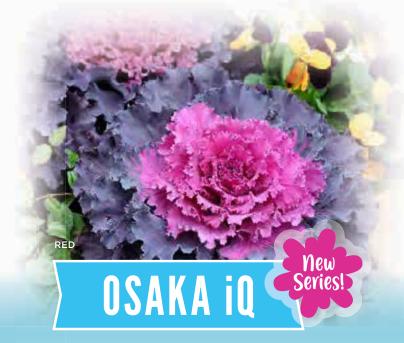

ions, it is naturally compact and requires little or no PGRs

MINIMUM GERM: 85%

SEED FORM: Raw, Pelleted

CROP TIME: Spring to Summer 10 - 12 Weeks

CONTAINER SIZE: Packs, 4" PLANT HEIGHT: 6" PLANT WIDTH:

COLORS / MIXES: 9 / 1 (Mix and white not shown)







CARMINE ROSE



CRIMSON PICOTEE



PINK



CORAL





PURPLE



**PURPLE PICOTEE** 



**SCARLET** 





#### F1 BRASSICA OLERACEA I CUT FLOWER

- A new cabbage that offers a unique and on-trend look to arrangements
- Stems grow straight—easy to cut and bunch!
- · White color holds in any light condition
- Flowers are pure white with a soft pink center

MINIMUM GERM: 90% SEED FORM: Raw

**CROP TIME:** Summer to Fall 16 - 17 Weeks

**STEM LENGTH:** 25 - 30" **SPACING:** 4 x 4" **COLORS / MIXES:** 3 / 0



PURE WHITE



RED



WHITE



#### F1 BRASSICA OLERACEA I BEDDING

- New Osaka iQ Red has more color earlier for shorter crop cycle
- More compact habit leads to less or no required use of PGR
- Late to bolt, meaning longer shelf life at retail and in the landscape
- Attractive, textured leaves with more fringe

MINIMUM GERM: 90% SEED FORM: Raw

**CROP TIME:** Summer to Fall, 10 - 12 Weeks

CONTAINER SIZE: 6 - 8"
PLANT HEIGHT: 5"
PLANT WIDTH: 11"
COLORS / MIXES: 1 / 0

### OSAKA

#### F1 BRASSICA OLERACEA I BEDDING

- A colorful flowering cabbage for fall sales
- · Wavy-edged leaves on tightly packed, compact heads
- · Plants are vigorous and uniform

MINIMUM GERM: 95% SEED FORM: Raw

**CROP TIME:** Summer to Fall 10 - 12 Weeks

CONTAINER SIZE: 6 - 8"
PLANT HEIGHT: 6"
PLANT WIDTH: 12"
COLORS / MIXES: 2 / 1



k WHITE