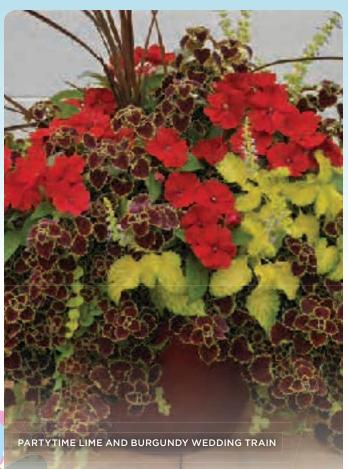

act habit with controlled growth
- Trailing to semi-trailing habit
- Dense, well-branched plants
- Compact, controlled growth
- Full-sun to shade tolerance
- Ideal component plant for mixes

| VARIETY          | VIGOR   | HEIGHT   | WIDTH    | HEAT | HABIT         |
|------------------|---------|----------|----------|------|---------------|
| Lime             | Compact | 6 - 12"  | 12 - 18" | Yes  | Semi-trailing |
| Pink Berry       | Compact | 6 - 12"  | 12 - 18" | Yes  | Semi-trailing |
| Pink Fizz        | Compact | 12 - 18" | 12 - 18" | Yes  | Mounding      |
| Red Bolero       | Compact | 12 - 18" | 12 - 18" | Yes  | Semi-mounding |
| Reggae<br>Salmon | Compact | 10 - 16" | 12 - 18" | Yes  | Mounding      |
| Ruby Punch       | Compact | 12 - 18" | 12 - 18" | Yes  | Semi-mounding |





LIME SAKCOLO19 PPAF



DINK EI77



REGGAE SALMON



PINK BERRY SAKCOLO18 PP28,823



RED BOLERO SAKCOLO22 PPAF



RUBY PUNCH SAKCOLO23 PPAF





## COLEUS COLLECTION

### **SOLENOSTEMON X HYBRIDA I BEDDING**

- Easy to grow component plants provide vivid color and texture
- Full-sun to heavy-shade versatility
- Well-branched plants with dense, bushy habit
- Late to flower and no deadheading required

#### **BURGUNDY WEDDING TRAIN**

VIGOR Medium
HEIGHT 12 - 20"
WIDTH 12 - 20"
HEAT Yes
HABIT Trailing

### CHOCOLATE DROP, STRAWBERRY DROP

VIGOR Medium
HEIGHT 12 - 20"
WIDTH 12 - 20"
HEAT Yes
HABIT Mounding



BURGUNDY WEDDING TRAIN KAKEGAWA CE10 US PP17,003



THE FLUME KAKEGAWA CE11 US PP17,762



CHOCOLATE DROP KAKEGAWA CE2 US PP15,371



STRAWBERRY DROP KAKEGAWA CE5 US PP15,827

### O