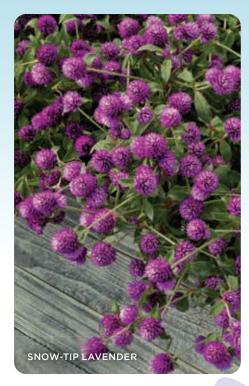

es under high heat and humidity
- Glossy green foliage and large, bright orange flower clusters bring a tropical flair to home or patio
- Eye-catching in mixed containers, patio planters and beds

#### **ORANGE MARMALADE**

TIMING Early
HEIGHT 12 - 20"
WIDTH 12 - 20"
HEAT Yes
HABIT Mounding



ORANGE MARMALADE (FIRECRACKER FLOWER)

# PINBALL

### **GOMPHRENA HYBRID** I BEDDING

- Unique texture, mounding habit and continuous flowering—great alone or mixed in containers and beds
- Excellent heat and drought tolerance, ideal for late season extender
- Delivers worry-free performance all summer long—perfect for the landscape

### PURPLE, SNOW-TIP LAVENDER

TIMING Early
HEIGHT 12 - 20"
WIDTH 12 - 20"
HEAT Yes
HABIT Mounding



PURPLE SAKGOMO04 PP25.927



SNOW-TIP LAVENDER SAKGOM005 PP25,928





THIS LOGO DENOTES THE VARIETY IS OFFERED BY PROVEN WINNERS



### **GET MORE WITH SUNPATIENS!**

Trusted by growers, retailers, landscapers and consumers alike, SunPatiens deliver flourishing color in both sun and shade, spring through fall. With over 14 years of proven performance, no other annual brings more reliable flower power. It's no wonder SunPatiens has become one of the leading brands in today's marketplace.



### SUNPATIENS® THE FULL LINE UP

SunPatiens are available in two distinct series to provide maximum success depending on finished container size and landscape application. Compact SunPatiens are ideal for highdensity production, patio pots, hanging baskets and areas where night temperatures exceed 70°F/21°C. Vigorous SunPatiens feature a more robust habit that is well