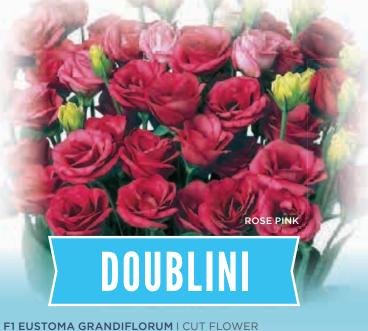

BROWN



GREEN



#### F1 EUSTOMA GRANDIFLORUM I CUT FLOWER

- Group 3 / Double Flowers
- New Brown is an on trend addition to the Rosanne collection
- Excellent vase life with thick petals that reduce botrytis issues during transportation
- Flower stigmas do not open, providing excellent vase life

MINIMUM GERM: 80% SEED FORM: Pelleted

**CROP TIME:** Summer to Fall, 22 - 24 Weeks

**STEM LENGTH:** 36 - 48" **SPACING:** 4 x 6" **COLORS / MIXES:** 1 / 0



BROWN





- Group O / Standard Double Flower
- Less blindness than with other standards on the market
- · Ideal for winter harvest with high yield
- Easier to get good stem height

MINIMUM GERM: 80% SEED FORM: Pelleted

CROP TIME: Winter 22 - 24 Weeks

STEM LENGTH: 36 - 48" SPACING: 4 x 6" COLORS / MIXES: 3 / 0



BLUE





YELLOW



- Group 1 / Spray Double Flower
- 1.5 2 inch extra small, rose-shaped flowers new concept!
- Eye-catching element in flower bouquets
- Numerous branches per stem

MINIMUM GERM: 80% SEED FORM: Pelleted

CROP TIME: Winter to Spring 22 - 24 Weeks

**STEM LENGTH:** 26 - 34" SPACING: 4 x 6" COLORS / MIXES: 3 / 0



BLUE



**ROSE PINK** 



WHITE







- Group 1 / Standard Double Flower—spray type
- The world's first 100% all double, large-flowered lisianthus for cut flower production
- Flower stalks are strong and easily support the large flowers

MINIMUM GERM: 80% SEED FORM: Pelleted

CROP TIME: Winter to Spring 22 - 24 Weeks

**STEM LENGTH:** 36 - 48" SPACING: 4 x 6" COLORS / MIXES: 8/1





CHAMPAGNE







PINK PICOTEE





- Group 2 / Standard Double Flower
- Suitable for equatorial ar