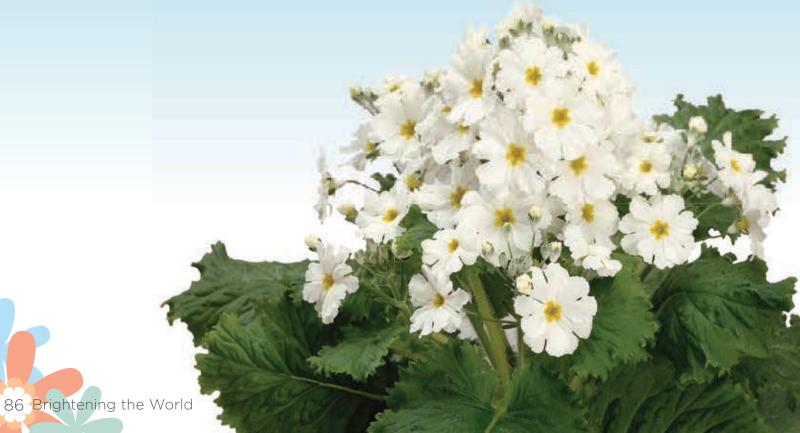

avings in heating costs
- Very compact plants with small foliage makes high density pack production possible
- Hybrid vigor allows seed to be sown in August, plants ready for shipping in February

MINIMUM GERM: 80%
SEED FORM: Raw, Primax

**CROP TIME:** Winter to Spring 20 Weeks

CONTAINER SIZE: 4"
PLANT HEIGHT: 4"
PLANT WIDTH: 5"
COLORS / MIXES: 6 / 0







#### F1 PRIMULA MALACOIDES I POTTED CROP

- A fragrant, uniform series for the gift and pot plant segment with showy flowers held well above the foliage
- A tight flowering window across all colors makes handling and shipping easier and more cost effective

MINIMUM GERM: 85% SEED FORM: Raw

**CROP TIME:** Winter to Spring 20 Weeks

CONTAINER SIZE: 4 - 5"
PLANT HEIGHT: 6 - 8"
PLANT WIDTH: 6 - 7"
COLORS / MIXES: 4 / 1













RED





## SUPERNOVA

#### F1 PRIMULA POLYANTHA I BEDDING I POTTED CROP

- Good for sales as a bedding plant or in containers
- F1 hybrid quality makes for uniformity in the greenhouse, at retail and in the landscape
- Fall flowering for fall sales when potted early; spring flowering when potted later and grown cold
- Exceptionally uniform in habit and flowering time

MINIMUM GERM: SEED FORM:

CROP TIME: Winter to Spring 21 Weeks

CONTAINER SIZE: 4 - 5" PLANT HEIGHT: 7" PLANT WIDTH: COLORS / MIXES: 11 / 1



BLUE



CREAM



**GOLDEN YELLOW** 



ORANGE



PINK



PURPLE BICOLOR



RED



ROSE BICOLOR







YELLOW





#### F1 PRIMULA POLYANTHA I BEDDING

- Uniquely striking and a great favorite with consumers
- Easy to program for colorful spring or fall sales
- More compact habit and slight