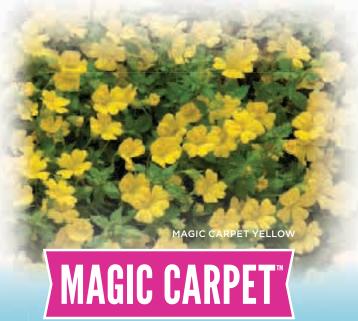

" | 24 - 36" | SAKIMP065 / UPAF         |
|                     |                |               |          |          |                          |

<sup>\*</sup>SunPatiens grown under cooler (Northern) climates will be smaller than those grown with warmer night temperatures. (Noted "Vigor" rating is relative to the series.)







- These sun-loving varieties are showstoppers in stand-alone plantings and mixed containers
- Earlier flowering and uniformity across all colors
- Strong, semi-mounding habit and excellent heat tolerance makes for an ideal component plant in combination with SunPatiens®

VIGOR: Medium-Strong

 TIMING:
 Early

 HEIGHT:
 12 - 16"

 WIDTH:
 14 - 18"

HABIT: Semi-Mounding

COLORS / MIXES: 3 / 0



RED PPAF SAILANOO3



YELLOW PPAF SAILANOO1



WHITE PPAF SAILANOO2



### **MECARDONIA I BEDDING**

- Vibrant blooms blanket plants from spring through frost
- A tough, durable plant that is native to Argentina; extremely heat tolerant
- Features extra-large flowers and semi-mounded habit that presents well at retail in packs, 4-in. pots or baskets
- Durable along garden paths, in high traffic areas and between pavers

| VARIETY | TIMING | HEIGHT | WIDTH    | HEAT | HABIT         |
|---------|--------|--------|----------|------|---------------|
| Yellow  | Early  | 4 - 6" | 16 - 24" | Yes  | Semi-mounding |



YELLOW SAKMECOO2 PP24,515



Magic Carpet has been developed through the joint exploration program by a public institute of Argentina (INTA) and Sakata. The benefits will be shared with Argentina in compliance with the Convention on Biological Divers