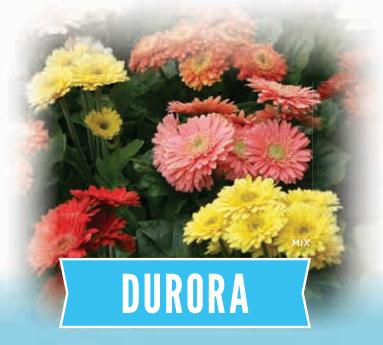

CROP TIME: 14 - 16 Weeks

CONTAINER SIZE: 4 - 6" PLANT HEIGHT: 8 - 10" PLANT WIDTH: 10 - 12"

COLORS / MIXES: 8 / 1 (Mix not shown)











ORANGE DARK EYE





**RED BICOLOR DARK EYE\*** 



RED DARK EYE



SUNSET ORANGE



YELLOW DARK EYE

\* BLOOMS MAY DEVELOP RED AND WHITE BICOLORS, OR RED AND YELLOW BICOLORS. IN EITHER CASE, THEY LOOK FANTASTIC!





#### F1 GERBERA JAMESONII I BEDDING I POTTED CROP

- Provides a unique flower form that stands out at retail
- Can be produced on the same production schedule as other Festival varieties
- Available in separate colors for targeted color selection

MINIMUM GERM: 90% SEED FORM: Filmcoat 16 - 18 Weeks CROP TIME:

**CONTAINER SIZE: 5"** PLANT HEIGHT: 8 - 10" PLANT WIDTH: 6 - 8" COLORS / MIXES: 2/0



SALMON W/ EYE



SALMON RED SHADES





#### F1 GERBERA JAMESONII I BEDDING I POTTED CROP

- An early, compact and easy to grow series with large double flowers
- Flowers age slower than other varieties—long-lasting shelf appeal
- Short production time, market 8 10 weeks after potting

MINIMUM GERM: 90% SEED FORM: Filmcoat CROP TIME: 16 - 18 Weeks

CONTAINER SIZE: 4" PLANT HEIGHT: 6 - 8" PLANT WIDTH: 6 - 8" COLORS / MIXES: 0 / 1





#### F1 SINNINGIA SPECIOSA I POTTED CROP

- The earliest single-flowered series on the market
- Bred for high-density production and successful shipping
- Flowers are held just above the foliage on short, strong stems
- Small supple leaves facilitate sleeving and shipping

MINIMUM GERM: 80%

SEED FORM: Raw, Pelleted CROP TIME: 16 - 22 Weeks

CONTAINER SIZE: 4 - 6" PLANT HEIGHT: 6 - 8" PLANT WIDTH: