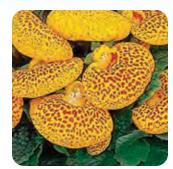

plants are ideal for pots and packs
- Cold temperatures are not required to initiate flowering
- A cost effective crop that can be sown in winter for spring sales or in summer for fall sales

MINIMUM GERM: 85% SEED FORM: Pelleted

CROP TIME: Spring to Fall 12 - 14 Weeks

CONTAINER SIZE: Packs, 4" PLANT HEIGHT: 5" PLANT WIDTH: COLORS / MIXES: 3 / 1







ROSE US 9800006







#### F1 CALCEOLARIA X HYBRIDA I BEDDING

- · Excellent series uniformity
- Compact growth and good disease tolerance make for very manageable 3.5 - 4-in. pot production
- Easier to handle and ship with minimum damage to leaves

MINIMUM GERM: 85%
SEED FORM: Pelleted

**CROP TIME:** Winter to Spring 16 - 18 Weeks

CONTAINER SIZE: 4"
PLANT HEIGHT: 7"
PLANT WIDTH: 6"
COLORS / MIXES: 4 / 1



BRONZE



RED AND YELLOW





YELLOW SPOTTED



#### F1 CAMPANULA MEDIUM NANUM I POTTED CROP

- A high-value pot or patio crop bursting with unique, long-lasting flowers
- Sow August to February for sales in January through June
- · Does not require cold to initiate flowering
- Long day responsive—can be forced year-round; requires photoperiod manipulation to ensure proper growth

MINIMUM GERM: 80% SEED FORM: Pelleted

**CROP TIME:** Winter to Spring 19 Weeks

CONTAINER SIZE: 5 - 6"
PLANT HEIGHT: 8 - 10"
PLANT WIDTH: 8"
COLORS / MIXES: 2 / 0



DEEP BLUE PVPAF SAKCAM001



PINK PVPAF SAKCAM002







#### F1 CAMPANULA MEDIUM ANNUUM I CUT FLOWER

- Easy and economical to produce with moderate temperatures (55°F/13°C) & photoperiod manipulation
- Sow mid-August to mid-February for flowering from late late-December thro