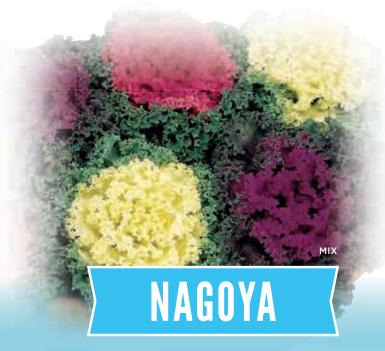

## F1 BRASSICA OLERACEA I BEDDING

- New Osaka iQ Red has more color earlier for shorter crop cycle
- More compact habit leads to less or no required use of PGR
- Late to bolt, meaning longer shelf life at retail and in the landscape
- Attractive, textured leaves with more fringe

MINIMUM GERM: 90% SEED FORM: Raw

**CROP TIME:** Summer to Fall, 10 - 12 Weeks

CONTAINER SIZE: 6 - 8"
PLANT HEIGHT: 5"
PLANT WIDTH: 11"
COLORS / MIXES: 1 / 0

### OSAKA

#### F1 BRASSICA OLERACEA I BEDDING

- A colorful flowering cabbage for fall sales
- · Wavy-edged leaves on tightly packed, compact heads
- · Plants are vigorous and uniform

MINIMUM GERM: 95% SEED FORM: Raw

**CROP TIME:** Summer to Fall 10 - 12 Weeks

CONTAINER SIZE: 6 - 8"
PLANT HEIGHT: 6"
PLANT WIDTH: 12"
COLORS / MIXES: 2 / 1



k WHITE





#### F1 BRASSICA OLERACEA I BEDDING

- Long-lasting kale that adds interest to fall gardens and containers with colorful, fringed leaves
- Reducing temperature to promote leaf color is not required on the same scale as with other cultivars
- Uniform in plant habit and growth
- · Responds well to PGRs

MINIMUM GERM: 95% SEED FORM: Raw

**CROP TIME:** Summer to Fall 9 - 10 Weeks

CONTAINER SIZE: 4 - 5"
PLANT HEIGHT: 5"
PLANT WIDTH: 8"
COLORS / MIXES: 3 / 1













#### F1 BRASSICA OLERACEA I BEDDING

- Flowering kale that offers very unique, extra-curly fringed leaves
- Plants fit perfectly into containers—large and small
- Slow to bolt—longer and stronger performance in the garden
- Improved cold tolerance
- Yokohama includes two popular colors and a mix

MINIMUM GERM: 90% SEED FORM: