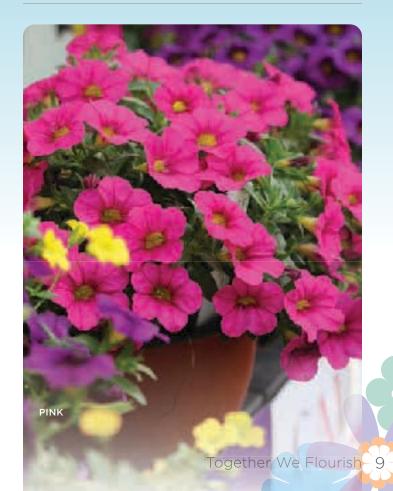

- Naturally compact and well-behaved! No PGRs or supplemental lighting needed
- The BEST choice for high density/small-container production
- Flowers under short days—early shipping in color is a breeze
- Mini plants offer mighty impact at retail for high sell-through
- Plants don't stretch and maintain a controlled habit all summer long

| VARIETY  | TIMING     | HEIGHT  | WIDTH   | HABIT    |
|----------|------------|---------|---------|----------|
| Blue     | Very Early | 6 - 12" | 8 - 14" | Mounding |
| Mid Blue | Very Early | 6 - 12" | 8 - 14" | Mounding |
| Pink     | Very Early | 6 - 12" | 8 - 14" | Mounding |
| Red      | Very Early | 6 - 12" | 8 - 14" | Mounding |
| White    | Very Early | 6 - 12" | 8 - 14" | Mounding |
| Yellow   | Very Early | 6 - 12" | 8 - 14" | Mounding |





# PARTYTIME<sup>™</sup> (

### SOLENOSTEMON X HYBRIDA I BEDDING

- Naturally compact habit with controlled growth
- Trailing to semi-trailing habit
- Dense, well-branched plants
- Compact, controlled growth
- Full-sun to shade tolerance
- Ideal component plant for mixes

| VARIETY          | VIGOR   | HEIGHT   | WIDTH    | HEAT | HABIT         |
|------------------|---------|----------|----------|------|---------------|
| Lime             | Compact | 6 - 12"  | 12 - 18" | Yes  | Semi-trailing |
| Pink Berry       | Compact | 6 - 12"  | 12 - 18" | Yes  | Semi-trailing |
| Pink Fizz        | Compact | 12 - 18" | 12 - 18" | Yes  | Mounding      |
| Red Bolero       | Compact | 12 - 18" | 12 - 18" | Yes  | Semi-mounding |
| Reggae<br>Salmon | Compact | 10 - 16" | 12 - 18" | Yes  | Mounding