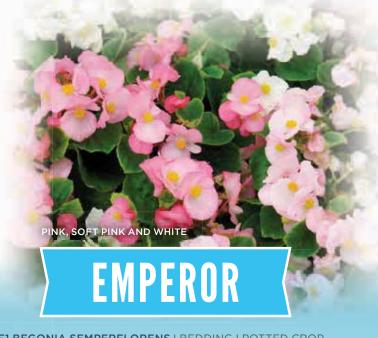

85%
SEED FORM: Pelleted
CROP TIME: 16 - 21 Weeks

CONTAINER SIZE: Quart, Gallon, 8", 10", 12"

 PLANT HEIGHT:
 20 - 24"

 PLANT WIDTH:
 35 - 39"

 COLORS / MIXES:
 2 / 0



RED ON GREEN



ROSE ON GREEN





### F1 BEGONIA SEMPERFLORENS I BEDDING

- Excellent seed quality, together with a compact habit, high uniformity and a tight blooming window, makes Ambassador super reliable in production
- The perfect balance of earliness in the pack and vigor in the garden
- · Reliable substitute for shade impatiens if downy mildew is a problem
- · A beautiful green-leaved series featuring the best Scarlet on the market

MINIMUM GERM: 90%

SEED FORM: Raw, Pelleted

CROP TIME: Spring to Summer 11 - 12 Weeks

CONTAINER SIZE: Packs, 4" PLANT HEIGHT: 10" PLANT WIDTH: COLORS / MIXES: 7/1



















### F1 BEGONIA SEMPERFLORENS I BEDDING I POTTED CROP

- Earliest series on the market—sow 8 12 days later and save energy costs
- An unbeatable pot performer, as well as an excellent landscape product when grown as an 1801
- Uniform flowering window, resulting in a quick turn
- Slightly more vigorous and taller than Ambassador

MINIMUM GERM: 90%

SEED FORM: Raw, Pelleted

**CROP TIME:** Spring to Summer 11 - 12 Weeks

CONTAINER SIZE: Packs, 4" PLANT HEIGHT: PLANT WIDTH:

COLORS / MIXES: 4 / 1 (Mix not shown)



PINK



ROSE



RED IMP







- The earliest tuberous begonia on the market—sow later and save costs!
- Uniform and well-branched, the compact habit requires little or no growth regulators and is more manageable in shipping

MINIMUM GERM:

Raw, Pelleted SEED FORM: CROP TIME: Spri