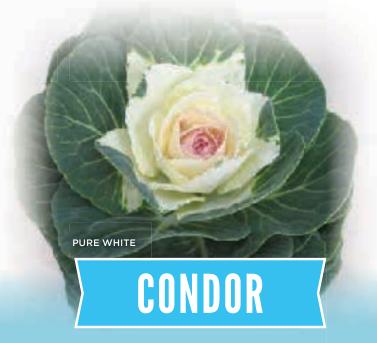

40" STEM LENGTH: SPACING: 8 x 8" COLORS / MIXES: 2/0

**BEDDING PLANT SPECS CONTAINER SIZE:** Gallon PLANT HEIGHT: 16 - 20" PLANT WIDTH: 8 - 10"



BLUE



LIGHT PINK



#### F1 DIANTHUS X HYBRIDA NANA I BEDDING

- Superb garden performance in spring and fall
- Early variety, blooming simultaneously on main and lateral stems in pots and beds
- High uniformity in plant habit and tight flower window
- When grown under long day conditions, it is naturally compact and requires little or no PGRs

MINIMUM GERM: 85%

SEED FORM: Raw, Pelleted

CROP TIME: Spring to Summer 10 - 12 Weeks

CONTAINER SIZE: Packs, 4" PLANT HEIGHT: 6" PLANT WIDTH:

COLORS / MIXES: 9 / 1 (Mix and white not shown)







CARMINE ROSE



CRIMSON PICOTEE



PINK



CORAL





PURPLE



**PURPLE PICOTEE** 



**SCARLET** 





#### F1 BRASSICA OLERACEA I CUT FLOWER

- A new cabbage that offers a unique and on-trend look to arrangements
- Stems grow straight—easy to cut and bunch!
- · White color holds in any light condition
- Flowers are pure white with a soft pink center

MINIMUM GERM: 90% SEED FORM: Raw

**CROP TIME:** Summer to Fall 16 - 17 Weeks

**STEM LENGTH:** 25 - 30" **SPACING:** 4 x 4" **COLORS / MIXES:** 3 / 0



PURE WHITE



RED



WHITE



#### F1 BRASSICA OLERACEA I BEDDING

- New Osaka iQ Red has more color earlier for shorter crop cycle
- More compact habit leads to less or no required use of PGR
- Late to bolt, meaning longer shelf life at retail and in the landscape
- Attractive, textured leaves with more fringe

MINIMUM GERM: 90% SEED FORM: Raw

**CROP TIME:** Summer to Fall, 10 - 12 Weeks