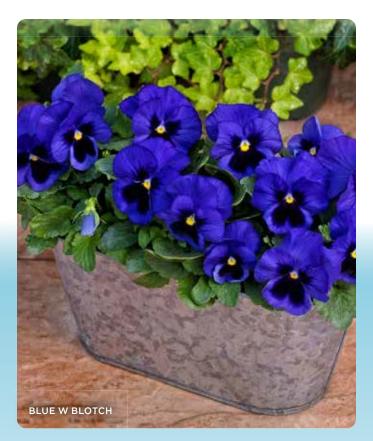

n comparable varieties

MINIMUM GERM: 85%
SEED FORM: Slick-Coat
CROP TIME: 8 - 10 Weeks

**CONTAINER SIZE:** Large packs, pots and mixed containers

 PLANT HEIGHT:
 10 - 12"

 PLANT WIDTH:
 10 - 12"

 COLORS / MIXES:
 3 / 1







YELLOW



#### F1 MIMULUS X HYBRIDA I BEDDING

- Dwarf, highly uniform plant habit responds well to PGRs
- A cool crop that requires little or no heat
- Free flowering and compact, making it a good pack item—but it looks especially nice in hanging baskets!

MINIMUM GERM: 85%
SEED FORM: Pelleted

**CROP TIME:** Spring to Summer 10 Weeks

CONTAINER SIZE: Packs, Baskets

PLANT HEIGHT: 4"
PLANT WIDTH: 5"
COLORS / MIXES: 0 / 1



### SAKATA PANSY PROGRAM

Sakata® takes Pansies to the extreme with outrageous bloom size, intense colors and a maximum in uniformity.







# GRANDIO

#### F1 VIOLA X WITTROCKIANA I BEDDING

- Large-flowered: 3.25-in. blooms
- · Carefully selected for uniform flowering fall
- Bred for ease of growing in today's production systems
- Compact in early sowings; less plant stretch in high heat
- Reliable for fall, winter and spring production

MINIMUM GERM: 90% SEED FORM: Primax

CROP TIME: Fall to Spring 10 - 11 Weeks

CONTAINER SIZE: Packs, 4", Baskets

PLANT HEIGHT: PLANT WIDTH: COLORS / MIXES: 16 / 5



BEACON BLUE



BEACON ROSE



BLUE W/ BLOTCH



CLEAR ORANGE



CLEAR PURPLE



CLEAR ROSE



CLEAR SCARLET



CLEAR WHITE



CLEAR YELLOW



DEEP BLUE W/ BLOTCH



PRIMROSE



ROSE W/ BLOTCH



TRUE BLUE





BLOTCH



BLOTCH



**BLOTCH MIX** 



BRIGHT MIX



CITRUS MIX



**CLEAR MIX** 





## **MAJESTIC GIANTS II**

####