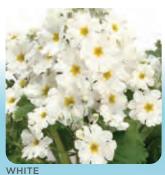

bstantial savings in heating costs
- Very compact plants with small foliage makes high density pack production possible
- Hybrid vigor allows seed to be sown in August, plants ready for shipping in February

MINIMUM GERM: 80%
SEED FORM: Raw, Primax

**CROP TIME:** Winter to Spring 20 Weeks

CONTAINER SIZE: 4"
PLANT HEIGHT: 4"
PLANT WIDTH: 5"
COLORS / MIXES: 6 / 0







#### F1 PRIMULA MALACOIDES I POTTED CROP

- A fragrant, uniform series for the gift and pot plant segment with showy flowers held well above the foliage
- A tight flowering window across all colors makes handling and shipping easier and more cost effective

MINIMUM GERM: 85% SEED FORM: Raw

**CROP TIME:** Winter to Spring 20 Weeks

CONTAINER SIZE: 4 - 5"
PLANT HEIGHT: 6 - 8"
PLANT WIDTH: 6 - 7"
COLORS / MIXES: 4 / 1













RED





## SUPERNOVA

#### F1 PRIMULA POLYANTHA I BEDDING I POTTED CROP

- Good for sales as a bedding plant or in containers
- F1 hybrid quality makes for uniformity in the greenhouse, at retail and in the landscape
- Fall flowering for fall sales when potted early; spring flowering when potted later and grown cold
- Exceptionally uniform in habit and flowering time

MINIMUM GERM: SEED FORM:

CROP TIME: Winter to Spring 21 Weeks

CONTAINER SIZE: 4 - 5" PLANT HEIGHT: 7" PLANT WIDTH: COLORS / MIXES: 11 / 1



BLUE



CREAM



**GOLDEN YELLOW** 



ORANGE



PINK



PURPLE BICOLOR



RED



ROSE BICOLOR







YELLOW





#### F1 PRIMULA POLYANTHA I BEDDING

- Uniquely striking and a great favorite with consumers
- Easy to program for colorful spring or fall sales
- More compact habit