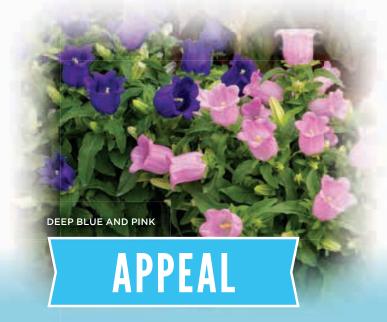

for pots and packs
- Cold temperatures are not required to initiate flowering
- A cost effective crop that can be sown in winter for spring sales or in summer for fall sales

MINIMUM GERM: 85% SEED FORM: Pelleted

CROP TIME: Spring to Fall 12 - 14 Weeks

CONTAINER SIZE: Packs, 4" PLANT HEIGHT: 5" PLANT WIDTH: COLORS / MIXES: 3 / 1







ROSE US 9800006







#### F1 CALCEOLARIA X HYBRIDA I BEDDING

- · Excellent series uniformity
- Compact growth and good disease tolerance make for very manageable 3.5 - 4-in. pot production
- Easier to handle and ship with minimum damage to leaves

MINIMUM GERM: 85%
SEED FORM: Pelleted

**CROP TIME:** Winter to Spring 16 - 18 Weeks

CONTAINER SIZE: 4"
PLANT HEIGHT: 7"
PLANT WIDTH: 6"
COLORS / MIXES: 4 / 1



BRONZE



RED AND YELLOW





YELLOW SPOTTED



#### F1 CAMPANULA MEDIUM NANUM I POTTED CROP

- A high-value pot or patio crop bursting with unique, long-lasting flowers
- Sow August to February for sales in January through June
- · Does not require cold to initiate flowering
- Long day responsive—can be forced year-round; requires photoperiod manipulation to ensure proper growth

MINIMUM GERM: 80% SEED FORM: Pelleted

**CROP TIME:** Winter to Spring 19 Weeks

CONTAINER SIZE: 5 - 6"
PLANT HEIGHT: 8 - 10"
PLANT WIDTH: 8"
COLORS / MIXES: 2 / 0



DEEP BLUE PVPAF SAKCAM001



PINK PVPAF SAKCAM002







#### F1 CAMPANULA MEDIUM ANNUUM I CUT FLOWER

- Easy and economical to produce with moderate temperatures (55°F/13°C) & photoperiod manipulation
- Sow mid-August to mid-February for flowering from late late-December through June
- Hard fl