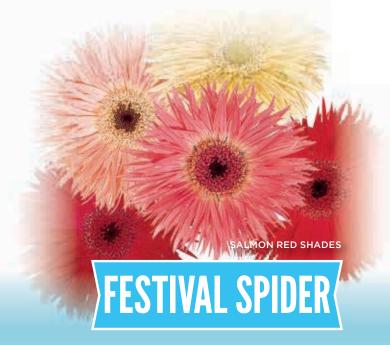

5 - 7"
PLANT WIDTH: 8"
COLORS / MIXES: 2 / 1







MIX



#### F1 GERBERA JAMESONII I BEDDING I POTTED CROP

- Most uniform flowering gerbera on the market!
- Offered as Slick Coat seed for streamlined sowing and singulation
- Perfect for quarts and larger containers with multiple plants
- Abundant stems and long-lasting large flowers make for irresistible retail appeal. Gardeners LOVE daisies!

MINIMUM GERM: 95% SEED FORM: Slick Coat CROP TIME: 14 - 16 Weeks

CONTAINER SIZE: 4 - 6" PLANT HEIGHT: 8 - 10" PLANT WIDTH: 10 - 12"

COLORS / MIXES: 8 / 1 (Mix not shown)











ORANGE DARK EYE





**RED BICOLOR DARK EYE\*** 



RED DARK EYE



SUNSET ORANGE



YELLOW DARK EYE

\* BLOOMS MAY DEVELOP RED AND WHITE BICOLORS, OR RED AND YELLOW BICOLORS. IN EITHER CASE, THEY LOOK FANTASTIC!





#### F1 GERBERA JAMESONII I BEDDING I POTTED CROP

- Provides a unique flower form that stands out at retail
- Can be produced on the same production schedule as other Festival varieties
- Available in separate colors for targeted color selection

MINIMUM GERM: 90% SEED FORM: Filmcoat 16 - 18 Weeks CROP TIME:

**CONTAINER SIZE: 5"** PLANT HEIGHT: 8 - 10" PLANT WIDTH: 6 - 8" COLORS / MIXES: 2/0



SALMON W/ EYE



SALMON RED SHADES





#### F1 GERBERA JAMESONII I BEDDING I POTTED CROP

- An early, compact and easy to grow series with large double flowers
- Flowers age slower than other varieties—long-lasting shelf appeal
- Short production time, market 8 10 weeks after potting

MINIMUM GERM: 90% SEED FORM: Filmcoat CROP TIME: 16 - 18 Weeks

CONTAINER SIZE: 4" PLANT HEIGHT: 6 - 8" PLANT W