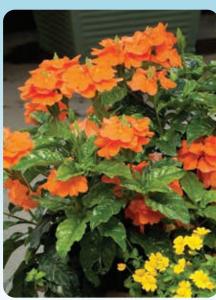

2 - 20"
HEAT Yes
HABIT Trailing

### CHOCOLATE DROP, STRAWBERRY DROP

VIGOR Medium
HEIGHT 12 - 20"
WIDTH 12 - 20"
HEAT Yes
HABIT Mounding



BURGUNDY WEDDING TRAIN KAKEGAWA CE10 US PP17,003



THE FLUME KAKEGAWA CE11 US PP17,762



CHOCOLATE DROP KAKEGAWA CE2 US PP15,371



STRAWBERRY DROP KAKEGAWA CE5 US PP15,827

### ORANGE MARMALADE

### CROSSANDRA INFUNDIBULIFORMIS I BEDDING

- A superb crop for summer and early fall sales
- Outstanding results in virtually every field trial; Orange Marmalade thrives under high heat and humidity
- Glossy green foliage and large, bright orange flower clusters bring a tropical flair to home or patio
- Eye-catching in mixed containers, patio planters and beds

#### **ORANGE MARMALADE**

TIMING Early
HEIGHT 12 - 20"
WIDTH 12 - 20"
HEAT Yes
HABIT Mounding



ORANGE MARMALADE (FIRECRACKER FLOWER)

# PINBALL

### **GOMPHRENA HYBRID** I BEDDING

- Unique texture, mounding habit and continuous flowering—great alone or mixed in containers and beds
- Excellent heat and drought tolerance, ideal for late season extender
- Delivers worry-free performance all summer long—perfect for the landscape

### PURPLE, SNOW-TIP LAVENDER

TIMING Early
HEIGHT 12 - 20"
WIDTH 12 - 20"
HEAT Yes
HABIT Mounding



PURPLE SAKGOMO04 PP25.927



SNOW-TIP LAVENDER SAKGOM005 PP25,928





THIS LOGO DENOTES THE VARIETY IS OFFERED BY PROVEN WINNERS



### **GET MORE WITH SUNPATIENS!**

Trusted by growers, retailers, landscapers and consumers alike, SunPatiens deliver flourishing color in both sun and shade, spring through fall. With over 14 years of proven performance, no ot