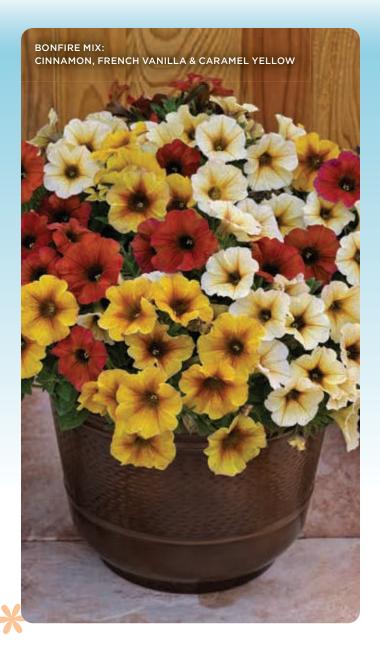

eptional performance under all types of weather, from high heat to unexpected late frosts to rainy-wet cycles. Strong rain recovery!
- High resistance to Powdery Mildew and Botrytis

### **SUPERCAL®**

SuperCal varieties feature a vigorous trailing habit covered with an abundance of blooms. Non-sticky foliage provides a cleaner look and strong roots keep leaves greener under stress.

### **VARIETY SPECIFICATIONS ON PAGE 26**



= Ideal for quart production









SNOWBERRY WHITE





VIOLET



# SUPERCAL® PREMIUM

SuperCal Premium varieties provide strong vigor with a more controlled semi-mounding, basal-branched habit (compared to most other petunias). Larger flowers and unique colors offer great potential for spring, summer and fall promotions.

**VARIETY SPECIFICATIONS ON PAGE 26** 





PEARL WHITE



SUNSET ORANGE



KIT INCLUDES: PREMIUM CINNAMON, PREMIUM FRENCH VANILLA

### **SUPERCAL®** KITS

The SuperCal family has expanded and so have your options on easy-to-order kits! These kits contain one cutting each of three colors, and are available from your preferred supplier. Easy to order by name, these mixes take the guess work out of high performance combinations and deliver results that are sure to impress.



KIT INCLUDES: PREMIUM CARAMEL YELLOW, PREMIUM CINNAMON, PREMIUM FRENCH VANILLA



KIT INCLUDES: BLUE, LIGHT YELLOW, CHERRY



KIT INCLUDES: PREMIUM PEARL WHITE, PREMIUM YELLOW SUN, PREMIUM SUNSET ORANGE



KIT INCLUDES: BLUE, LIGHT YELLOW, PINK



### **SUPERCAL® AT A GLANCE**

| VARIETY          | TIMING     | HEIGHT   | WIDTH    | VIGOR*  | HABIT         |