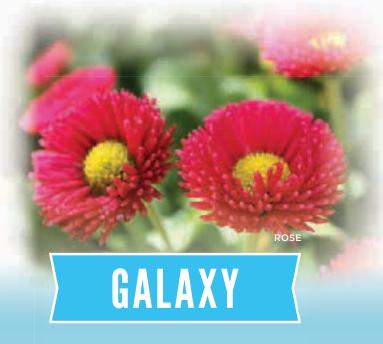

and taller than Ambassador

MINIMUM GERM: 90%

SEED FORM: Raw, Pelleted

**CROP TIME:** Spring to Summer 11 - 12 Weeks

CONTAINER SIZE: Packs, 4" PLANT HEIGHT: PLANT WIDTH:

COLORS / MIXES: 4 / 1 (Mix not shown)



PINK



ROSE



RED IMP







- The earliest tuberous begonia on the market—sow later and save costs!
- Uniform and well-branched, the compact habit requires little or no growth regulators and is more manageable in shipping

MINIMUM GERM:

Raw, Pelleted SEED FORM: CROP TIME: Spring 15 - 19 Weeks

CONTAINER SIZE: 5", Baskets PLANT HEIGHT: 6 - 9" 6 - 8" PLANT WIDTH:

COLORS / MIXES: 14 / 1 (Mix not shown)



SHADES



CORAL SHADES



GOLDEN W/ RED BACK



**GOLDEN SHADES** 



**ORANGE SHADES** 



**PEACH SHADES** 



PINK

WHITE





WHITE W/ ROSE BACK YELLOW



SCARLET RED





#### **BELLIS PERENNIS ANNUA I BEDDING**

- The preferred series for perennial growers!
- Compact plants are ideal for pots and packs
- Cold temperatures are not required to initiate flowering
- A cost effective crop that can be sown in winter for spring sales or in summer for fall sales

MINIMUM GERM: 85% SEED FORM: Pelleted

CROP TIME: Spring to Fall 12 - 14 Weeks

CONTAINER SIZE: Packs, 4" PLANT HEIGHT: 5" PLANT WIDTH: COLORS / MIXES: 3 / 1







ROSE US 9800006







#### F1 CALCEOLARIA X HYBRIDA I BEDDING

- · Excellent series uniformity
- Compact growth and good disease tolerance make for very manageable 3.5 - 4-in. pot production
- Easier to handle and ship with minimum damage to leaves

MINIMUM GERM: 85%
SEED FORM: Pelleted

**CROP TIME:** Winter to Spring 16 - 18 Weeks

CONTAI