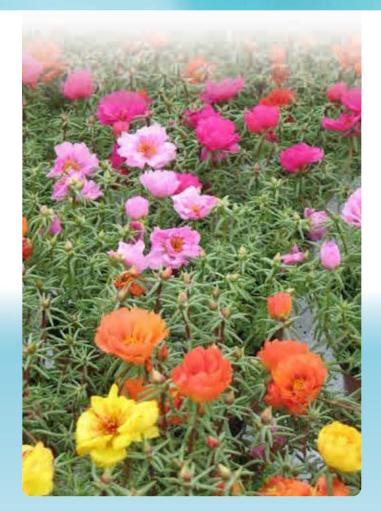

double or single star-shaped flowers measure 2 - 3 in. in diameter
- · Exceptionally long shelf life
- Excellent heat tolerance for summer programs

MINIMUM GERM: 80% SEED FORM: Raw

**CROP TIME:** Spring to Fall 14 - 16 Weeks

CONTAINER SIZE: 5"
PLANT HEIGHT: 5"
PLANT WIDTH: 5"
COLORS / MIXES: 6 / 0



BLUE



SEMI-DOUBLE PINK



LIGHT PINK



SEMI-DOUBLE WHITE



PINK



WHITE



#### PLATYCODON GRANDIFLORUS I BEDDING I POTTED CROP

- Puffy flower buds open into 3-in. single, upward-facing, bell-shaped flowers
- This genetically dwarf plant can be sold for bedding or as a pot crop then planted in the garden
- Perennial in some areas

MINIMUM GERM: 80% SEED FORM: Raw

**CROP TIME:** Spring to Fall 13 – 14 Weeks

CONTAINER SIZE: 4"
PLANT HEIGHT: 5"
PLANT WIDTH: 6"
COLORS / MIXES: 1/0







## SUNSEEKER

#### F1 PORTULACA GRANDIFLORA I BEDDING

- Ideal for early spring sales—blooms under short days
- Offers a controlled upright plant habit that works well for sales in cell packs and 4-in. pots
- Double 2-in. flowers remain open under low light

MINIMUM GERM: SEED FORM:

Multi-Pellet

CROP TIME: Spring to Summer 7 - 8 Weeks

CONTAINER SIZE: Packs, 4" PLANT HEIGHT: 6" PLANT WIDTH: 10" COLORS / MIXES: 6/1





LIGHT PINK



ORANGE











## DANOVA

#### F1 PRIMULA ACAULIS | BEDDING | POTTED CROP

- Superior seed quality with excellent seedling vigor
- The market leader for mid-early season sales setting the standard for uniform plant habit, flower size and quality
- · Well suited for bedding, mixed containers and pot plant use
- · For the tightest flowering window and the