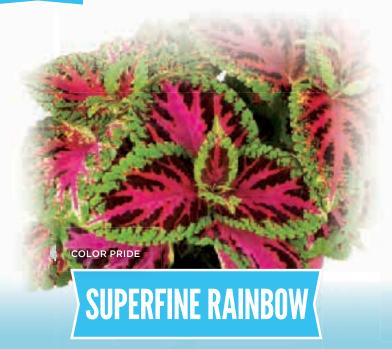

A high density crop suitable for both pots and packs no PGRs required
- Recommended for multi-sowing to create colorful bowls and containers
- Quick turnover-5 week crop time!
- Use to extend the season—perfect for mid-summer and early fall sales

MINIMUM GERM: 80% SEED FORM:

CROP TIME: Spring to Summer 9 - 10 Weeks

CONTAINER SIZE: Packs, 4" PLANT HEIGHT: 6 - 8" PLANT WIDTH: COLORS / MIXES: 8/1



CHERRY RED





ORANGE

SALMON PINK



RED (BRONZED-





SCARLET



ROSE



COLORS / MIXES: 6/1



- · Extra dwarf with excellent basal branching
- Very late flowering for improved shelf-life
- Option for year-round production

MINIMUM GERM: 80% SEED FORM:

CROP TIME: Spring to Summer 9 Weeks

CONTAINER SIZE: 4", Packs PLANT HEIGHT: PLANT WIDTH:









ORANGE





RED VELVET



YELLOW







#### **SUPERFINE RAINBOW I BEDDING**

- Excellent garden performance with large, vividlycolored leaves
- Broader leaves and taller than Fairway
- · Very late flowering

MINIMUM GERM: 80% SEED FORM: Raw

**CROP TIME:** Spring to Summer 12 Weeks

CONTAINER SIZE: 4"
PLANT HEIGHT: 14"
PLANT WIDTH: 10"
COLORS / MIXES: 5 / 1



COLOR PRIDE



RED VELVET



FESTIVE DANCE



VOLCANO



MULTICOLOR



MASTERBLENDS MIX



#### F1 DELPHINIUM ELATUM | CUT FLOWER

- Ideally suited for winter production and will flower with a minimum of 10 hours of day length
- Suitable for tunnel, greenhouse and field production
- Extremely stable and especially bred for short-day production schedules
- F1 hybrid vigor guarantees good results from subsequent flushes following first harvest

MINIMUM GERM: 85% SEED FORM