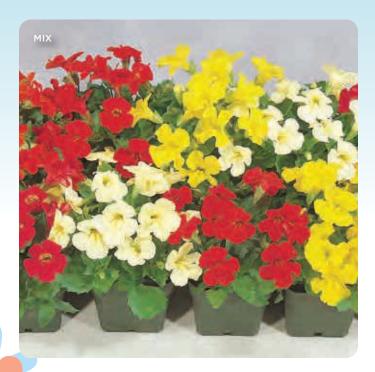

Uniform bloom time and height among colors
- Thicker flower stems provides extra support for large flower heads—withstands shipping better than comparable varieties

MINIMUM GERM: 85%
SEED FORM: Slick-Coat
CROP TIME: 8 - 10 Weeks

**CONTAINER SIZE:** Large packs, pots and mixed containers

 PLANT HEIGHT:
 10 - 12"

 PLANT WIDTH:
 10 - 12"

 COLORS / MIXES:
 3 / 1







YELLOW



#### F1 MIMULUS X HYBRIDA I BEDDING

- Dwarf, highly uniform plant habit responds well to PGRs
- A cool crop that requires little or no heat
- Free flowering and compact, making it a good pack item—but it looks especially nice in hanging baskets!

MINIMUM GERM: 85%
SEED FORM: Pelleted

**CROP TIME:** Spring to Summer 10 Weeks

CONTAINER SIZE: Packs, Baskets

PLANT HEIGHT: 4"
PLANT WIDTH: 5"
COLORS / MIXES: 0 / 1



### SAKATA PANSY PROGRAM

Sakata® takes Pansies to the extreme with outrageous bloom size, intense colors and a maximum in uniformity.







# GRANDIO

#### F1 VIOLA X WITTROCKIANA I BEDDING

- Large-flowered: 3.25-in. blooms
- · Carefully selected for uniform flowering fall
- Bred for ease of growing in today's production systems
- Compact in early sowings; less plant stretch in high heat
- Reliable for fall, winter and spring production

MINIMUM GERM: 90% SEED FORM: Primax

CROP TIME: Fall to Spring 10 - 11 Weeks

CONTAINER SIZE: Packs, 4", Baskets

PLANT HEIGHT: PLANT WIDTH: COLORS / MIXES: 16 / 5



BEACON BLUE



BEACON ROSE



BLUE W/ BLOTCH



CLEAR ORANGE



CLEAR PURPLE



CLEAR ROSE



CLEAR SCARLET



CLEAR WHITE



CLEAR YELLOW



DEEP BLUE W/ BLOTCH



PRIMROSE



ROSE W/ B