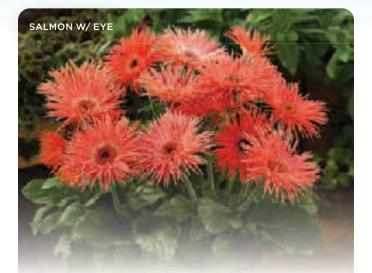

at CROP TIME: 14 - 16 Weeks

CONTAINER SIZE: 4 - 6" PLANT HEIGHT: 8 - 10" PLANT WIDTH: 10 - 12"

COLORS / MIXES: 8 / 1 (Mix not shown)











ORANGE DARK EYE





**RED BICOLOR DARK EYE\*** 



RED DARK EYE



SUNSET ORANGE



YELLOW DARK EYE

\* BLOOMS MAY DEVELOP RED AND WHITE BICOLORS, OR RED AND YELLOW BICOLORS. IN EITHER CASE, THEY LOOK FANTASTIC!





#### F1 GERBERA JAMESONII I BEDDING I POTTED CROP

- Provides a unique flower form that stands out at retail
- Can be produced on the same production schedule as other Festival varieties
- Available in separate colors for targeted color selection

MINIMUM GERM: 90% SEED FORM: Filmcoat 16 - 18 Weeks CROP TIME:

**CONTAINER SIZE: 5"** PLANT HEIGHT: 8 - 10" PLANT WIDTH: 6 - 8" COLORS / MIXES: 2/0



SALMON W/ EYE



SALMON RED SHADES





#### F1 GERBERA JAMESONII I BEDDING I POTTED CROP

- An early, compact and easy to grow series with large double flowers
- Flowers age slower than other varieties—long-lasting shelf appeal
- Short production time, market 8 10 weeks after potting

MINIMUM GERM: 90% SEED FORM: Filmcoat CROP TIME: 16 - 18 Weeks

CONTAINER SIZE: 4" PLANT HEIGHT: 6 - 8" PLANT WIDTH: 6 - 8" COLORS / MIXES: 0 / 1





#### F1 SINNINGIA SPECIOSA I POTTED CROP

- The earliest single-flowered series on the market
- Bred for high-density production and successful shipping
- Flowers are held just above the foliage on short, strong stems
- Small supple leaves facilitate sleeving and shipping

MINIMUM GERM: 80%

SEED FORM: Raw, Pelleted CROP TIME: 16 - 22 Weeks

CONTAINER SIZE: 4 - 6" PLANT HEIGHT: 6 - 8" PLANT WIDT