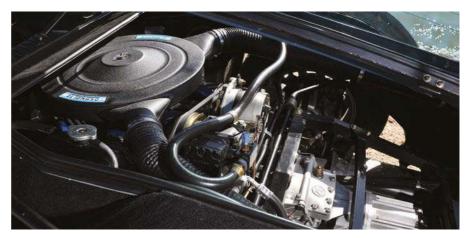

The bucket seats are more comfortable than those of most early supercars, even if your knees have to splay themselves slightly around the steering wheel (which is fabulous, by the way: highly unusual stainless steel spokes with a wood-and-leather rim). The dashboard is resolutely plank-flat but perfectly functional. Ahead of you sit no fewer than eight Veglia gauges and seven organ-style toggle switches.