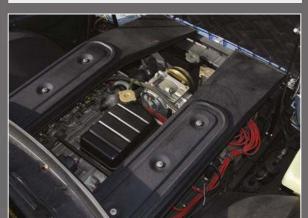

The interior boasts a classic-style format but benefits from a new display housing a modern infotainment system and a digital instrument panel.

Totem has swapped the petrol engine for an electric motor capable of developing 525hp. That should enable the GT Electric to accelerate from o-62mph in 3.4 seconds. The battery pack weighs 350kg and is claimed to offer a range of 160 miles on a single charge.