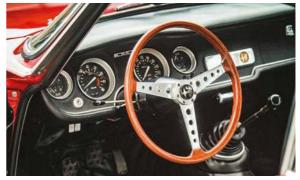

The bucket seats are more comfortable than those of most early supercars, even if your knees have to splay themselves slightly around the steering wheel (which is fabulous, by the way: highly unusual stainless steel spokes with a wood-and-leather rim). The dashboard is resolutely plank-flat but perfectly functional. Ahead of you sit no fewer than eight Veglia gauges and seven organ-style toggle switches.