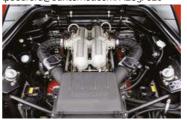

Old school is what the Ferrari 812 Superfast is. If you stick the name 'Superfast' on your quarter-of-a-million-pound car – in a world where £6ok buys you a four-door Alfa with 51ohp, a sub-four-second o-6o time and a top speed in excess of 19omph – then you'd damn well better deliver. So does it? Is the 6.5-litre V12 Ferrari 812 truly superfast? Or should Ferrari have left it simply at '812': a numerical portmanteau of 80o horsepower generated from an engine with 12 cylinders?

In 1954, Ferrari debuted a grand tourer at the Paris Salon called the 250 GT Europa with a naturally-aspirated V12 engine producing 220hp, rear wheeldrive and a top speed of 140mph. That made the Ferrari 250 GT Europa not just the prettiest but also the fastest thing on four wheels. Ferrari has been effectively making the same thing – namely a grand touring V12 – in the same factory since 1954. Having said that, those who know much more of the industry than I do say the 812 Superfast is the last of its kind: a good old-fashioned, naturally aspirated, unpasteurised, suck-squeeze-bang-blow. Top speed 211mph, 0-62mph

in a scarcely believable 2.9 seconds – pretty impressive when you learn that, with a full tank of jungle juice, it tips the scales at 4000lb.

But what truly makes this two-seater worth every euro of its substantial sticker price is what happens when you're rolling along at 50mph and you decide to get brutal with the pedal on the right. As fast as you can say them out loud, the numbers flash by on the five-inch digital display. Sixty. Seventy. Eighty. Ninety. Past 100mph, I don't think you'd be able to keep up with the car.

But the real reason is that this is the most powerful naturally aspirated engine ever fitted in a production car (did I mention that?). It's 'epic' – there's no other word for it. There's nothing between you and that glorious engine, no wheezing pumps or whining bellows to force in the fuel-air mix; just an instantaneous response, a symphony of revs and an ocean of urge.