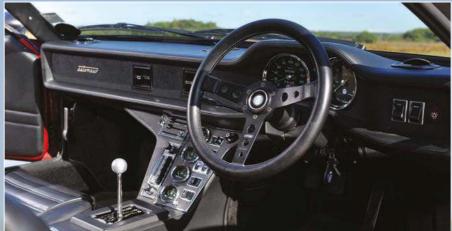

The bucket seats are more comfortable than those of most early supercars, even if your knees have to splay themselves slightly around the steering wheel (which is fabulous, by the way: highly unusual stainless steel spokes with a wood-and-leather rim). The dashboard is resolutely plank-flat but perfectly functional. Ahead of you sit no fewer than eight Veglia gauges and seven organ-style toggle switches.

The car's very name (Mangusta translates as 'mongoose') hints at its purpose: the mongoose eats snakes, for De Tomaso had in his direct line of sight the Ac Cobra. The Mangusta is that rare thing: a road car designed around a racing car chassis – that of the De Tomaso P70, a stillborn racer from 1964 designed in collaboration with Carroll Shelby. The backbone chassis houses a longitudinal mid-mounted engine with a ZF five-speed transaxle (the same one as in the Ford GT40) behind. Among the race-themed elements are rose-jointed suspension and hollow aluminium rear uprights, both in contrast to the later Pantera's more conventional set-up.

The gearbox is a ZF unit but it's inverted to gain ground clearance, and is just lovely to use. Engage first by moving the aluminium knob over and down to the left, dogleg style. You instantly feel the 35ohp at your disposal. For the early 1970s, this was huge power, and it still feels quick today, helped by the Pantera's low kerb weight (Johnny's car actually tips the scales at 1300kg with half a tank of fuel – around 100kg lighter than a standard Pantera).