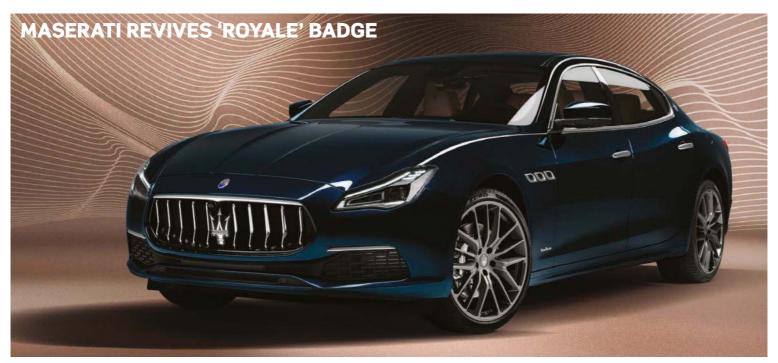

The new models arrive in UK showrooms from February (500) and March (Panda). Meanwhile an allnew Fiat 500 with full-electric power will debut at the March 2020 Geneva Show.

Maserati is reviving its Royale badge – last used for the Quattroporte III of 1986 – with a new limited edition. The Royale will be offered on all models with V6 engines: Quattroporte, Levante and Ghibli.

The Royale special series is available in two unique colours, Blu Royale and Verde Royale, while bespoke wheels are also fitted. Royale interiors are based on GranLusso spec, with leather or Pieno Fiore two-tone leather, high-gloss inserts and a 'One of 100'

plate. Also standard are a Bowers & Wilkins hi-fi, electric sunroof, privacy glass and Cold Weather, Premium and Driving Assistance Plus Packages.

Only 100 examples of the Royale will be produced. The first deliveries are scheduled for March 2020, with prices starting at £78,900 for the Ghibli, £85,300 for the Levante and £103,150 for the Quattroporte.