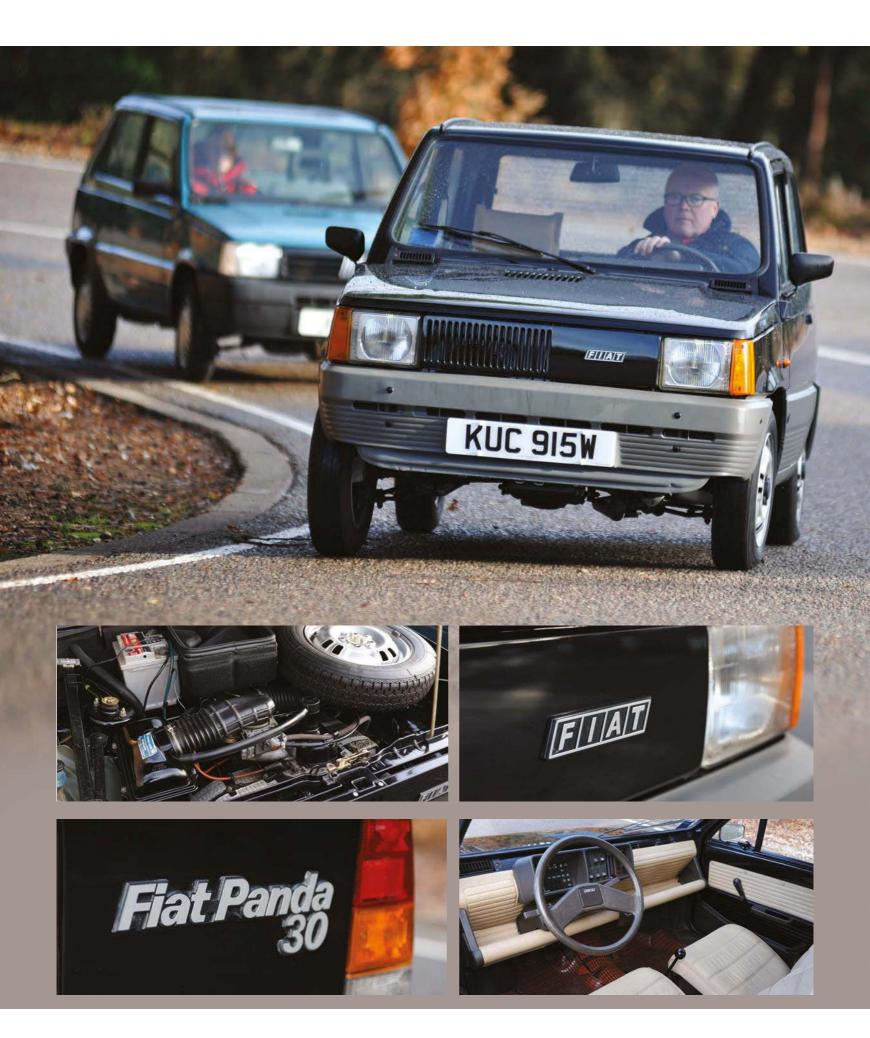

## CUTE CUBE

Exactly 40 years ago,
Fiat launched a whole
dynasty with the Panda.
Giugiaro's brilliantly
minimalist design and a
rigidly practical ethos
created a classless,
affordable car for the
world. Are we correct to
say the Panda is one of
Fiat's greatest ever cars?

Story by Andy Heywood Photography by Michael Ward

orget your exotica. The real motoring icons are some of our most simple, everyday cars.

Of course, there must be some basic ingredients, like intelligent design, friendly styling, driver appeal and low cost, but the cars that achieve true iconic status go the extra mile, appealing to all classes, ages and genders. Basically, if they become the sort of cars to which people give names, they've made it.

Unsurprisingly, there haven't been that many over the years; Mini, VW Beetle, Fiat 500. But I think there is now another emerging icon, albeit one that is yet to truly achieve its rightful status. It's the Fiat Panda, which this year turns 40.

Probably the largest single revision took place in 1986, with the introduction of what the Italians called

Two-cylinder Panda 30 is now extremely rare. It may not be quick to drive but it has bags of character

#### PANDA 30

The air-cooled Panda was never officially imported into the UK. I bought this particular example a few years ago in Italy. I was drawn not only by its condition but also by the fact that, being from the first series, it represented the purity of Giugiaro's original shape. I couldn't remember the last time I had seen a metal grille model and I fell in love with it.

Early metal-grille Mk1 contrasts with later plastic grille version. Utility is first and foremost but they're both good fun to drive, too