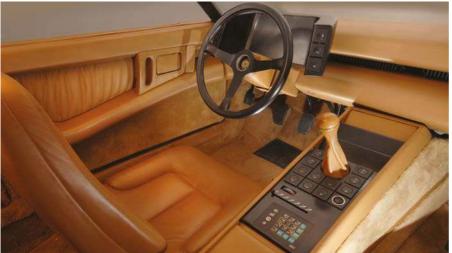

The interior boasts a classic-style format but benefits from a new display housing a modern infotainment system and a digital instrument panel.

Totem has swapped the petrol engine for an electric motor capable of developing 525hp. That should enable the GT Electric to accelerate from o-62mph in 3.4 seconds. The battery pack weighs 350kg and is claimed to offer a range of 160 miles on a single charge.