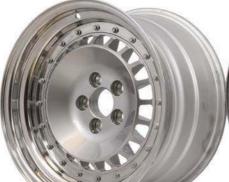

#### **CLASSIC WHEELS FOR ALFETTA GTV & 75**

Richard Melvin has annouced that new retro 'TH' style rims are now available in sizes from 13 to 16 inches. This classic-style wheel is designed to be fitted to many Alfa Romeos and other Italian cars.

The rims can be ordered in any PCD, offset, ET and width by request as well as numerous colour options. There is currently a limited stock of silver 7J x 15-inch 5x98 ET25 (illustrated on the above) available off-the-shelf at EB Spares for the Alfetta GTV6/75.

Copy of the prototypes original wheels, 8 & 10 x 15".

17" version of the metric 415mm wheel. Supplied, with or without splines.

Group 4 Wheels' are manufactured using AlSi7 primary alloy, then heat treated, this improves the mechanical properties and is primarily used in motorsport applications. The alloy undergoes a degassing pretreatment which limits the presence of oxygen, this in turn minimizes cavities in the casting.

All wheels are subject to strict controls, such as X-ray inspection and pressure testing to verify the quality of the castings

standard throughout, and final versions had Weber Marelli multipoint injection.