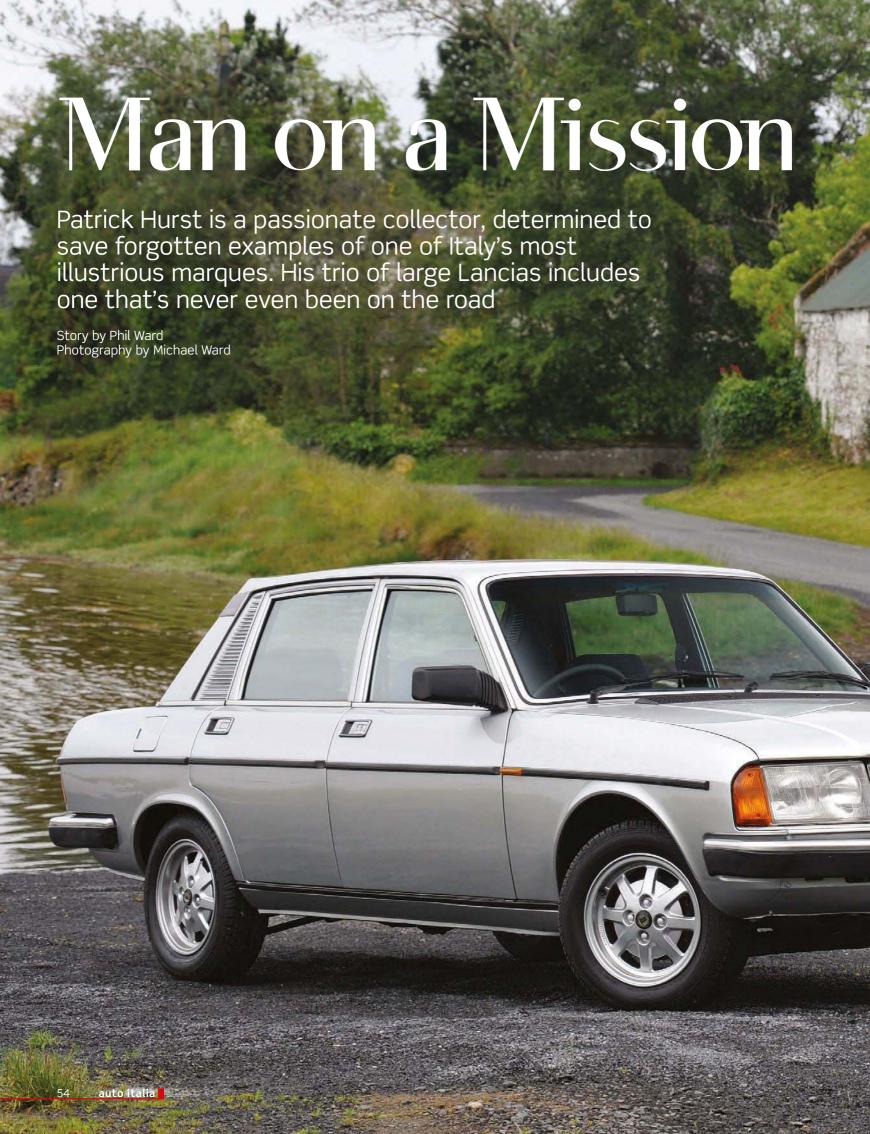

In 1974, the car was involved in an accident, and in rescuing the car, chains were wrapped around the body, causing a lot of extra damage. The wreck was sold to someone wanting to build a 365 GTS/4 Daytona Spider recreation, the roof being cut off and discarded.

However, the car was stored for nearly 30 years before being acquired in 2006. Since then it's undergone a ground-up rebuild, including extensive repairs to the chassis, a genuine Scaglietti front section and new body panels to return it to its original Berlinetta configuration.