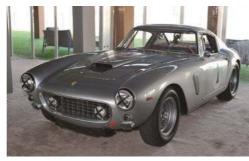

# The Mongoose & The Panther

True pioneers of Italy's emerging supercar scene, this pair of mid-engined De Tomaso V8s are, by reputation, absolute animals to drive. We find out – and ask if they're merely misunderstood

> Story by Chris Rees Photography by Michael Ward

hink 'Italian supercar' and the badge you'll conjure up in your mind will surely have a prancing horse or raging bull on it – possibly even a Trident. It's highly unlikely to have a 'T' overlaying the blue-and-white flag of Argentina. But the De Tomaso marque – whose founder Alejandro de Tomaso was Argentinean – arguably has a back catalogue that's worthy of supercar royalty.

After all, De Tomaso was almost – after Matra – the very first company in the world to launch a midengined road car, with the 1964 Vallelunga. It was also first to market with an American V8-powered midengined road car, the 1966 Mangusta. Meanwhile, the Pantera remains one of the most iconic Italian supercars of all time, and probably the longest-lived, surviving for 23 years from 1970 until 1993.

It's De Tomaso's Mangusta and Pantera that we're focusing on here: two Ford V8-powered legends that are pioneering, iconic and delectable, but sadly misunderstood. Iconic? Truly so – and from many standpoints, not the least their outstanding design boldness. Both cars came out of the Ghia studio (in which Alejandro De Tomaso had acquired a majority stake in 1963). The first, the Mangusta, was Giorgetto Giugiaro's first ever design for Ghia, and his first ever mid-engined car, reputedly done on his kitchen table at home. The Mangusta was launched at the November 1966 Turin Motor Show. Priced at a competitive \$10,950 in the USA, it attracted around 400 customers in a production life that spanned 1967 to 1970.