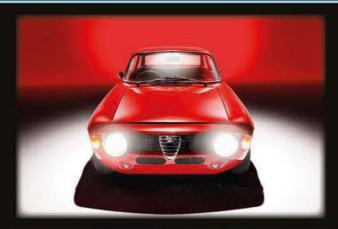

#### **MANGUSTA: MISUNDERSTOOD?**

It feels like man the wonderfully affable John Braithwaite was destined to own a Mangusta. "I saw one at the 1968 Racing Car Show in London and got the brochure. I even arranged a test drive, but subsequently cancelled it. In 1985, I saw this Mangusta advertised in *Motor Sport* magazine. It was with De Tomaso in Modena and I flew out with the chairman of the club to see it. We briefly met Isabelle de Tomaso (who later became a friend). Eventually the car was driven back to the UK."

That explains why it's a left-hand drive car, but that's no bad thing, says John. "Only eight Mangustas were made with right-hand drive, but according to the British De Tomaso importer, Mario Condivi, the Mangusta didn't convert well to right-hand drive."

John is no stranger to Italian supercars. "I owned a Lamborghini Miura for 20 years but to be honest, it's the De Tomaso that I preferred to drive. I've been everywhere in it. It's so much easier to drive than the Miura, and less fragile. The Mangusta is much rarer, too – there are maybe 10 in the UK."

De Tomaso fitted the Mangusta with a Ford small-block 5.0-litre V8. Says John: "It's a myth that the Mangusta had the 289 cubic inch (4727cc) engine. Apparently they were all 302ci (5.0-litre) V8s – apart from one single Chevrolet-engined example built for Bill Mitchell."