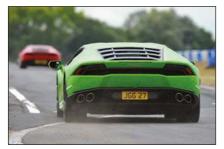

Lamborghini promises that its new Rear-Wheel Drive (RWD) version of the Huracán EVO will be "an instinctive driver's car".

The familiar V10 engine offers less power and torque than the all-wheel drive EVO, at 610hp and 560Nm. The RWD weighs in at 1389kg, some 33kg less than the regular Huracán EVO, and has a more rearward-orientated weight distribution of 40/60 front/rear. The top speed of 201mph is the same as the AWD model but the 0-62mh time is 0.4 seconds

slower at 3.3sec.

The traction control system is specially tuned to deliver torque even when the car is drifting. The new system is claimed to improve smoothness by 30% compared to the old Huracán RWD model, corner-exit traction by 20% and oversteer by 30%.

The electro-mechanical steering is also tuned specifically for RWD, while 19-inch Kari rims with specially developed Pirelli P Zero tyres are standard and 20-inch rims are optional, as are carbon-ceramic brakes.

New design features differentiate the RWD from its 4WD stablemate: a new front splitter, vertical fins within larger, framed front air intakes, and a rear bumper in high-gloss black incorporating a unique diffuser.

Stefano Domenicali, Chairman of Lamborghini, says the RWD offers, "unfiltered feedback and an emotive and more engaging driving experience". Prices start at £165,000 and the first customer deliveries begin in spring 2020.