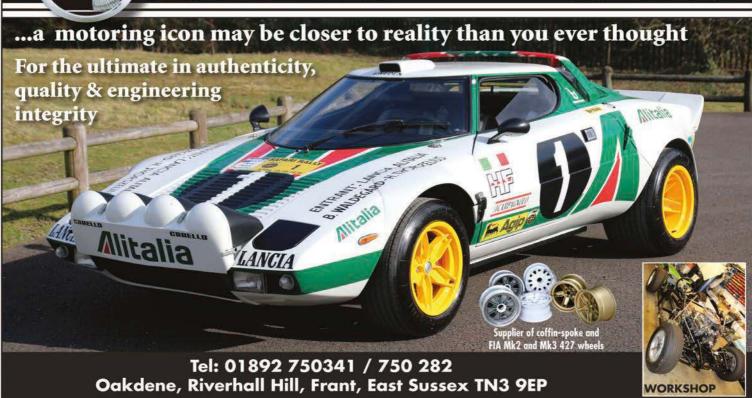

# 20 JSB 40

# The Mongoose & The Panther

True pioneers of Italy's emerging supercar scene, this pair of mid-engined De Tomaso V8s are, by reputation, absolute animals to drive. We find out – and ask if they're merely misunderstood

> Story by Chris Rees Photography by Michael Ward

hink 'Italian supercar' and the badge you'll conjure up in your mind will surely have a prancing horse or raging bull on it – possibly even a Trident. It's highly unlikely to have a 'T' overlaying the blue-and-white flag of Argentina. But the De Tomaso marque – whose founder Alejandro de Tomaso was Argentinean – arguably has a back catalogue that's worthy of supercar royalty.

After all, De Tomaso was almost – after Matra – the very first company in the world to launch a midengined road car, with the 1964 Vallelunga. It was also first to market with an American V8-powered midengined road car, the 1966 Mangusta. Meanwhile, the Pantera remains one of the most iconic Italian supercars of all time, and probably the longest-lived, surviving for 23 years from 1970 until 1993.

It's De Tomaso's Mangusta and Pantera that we're focusing on here: two Ford V8-powered legends that are pioneering, iconic and delectable, but sadly misunderstood. Iconic? Truly so – and from many standpoints, not the least their outstanding design boldness. Both cars came out of the Ghia studio (in which Alejandro De Tomaso had acquired a majority stake in 1963). The first, the Mangusta, was Giorgetto Giugiaro's first ever design for Ghia, and his first ever mid-engined car, reputedly done on his kitchen table at home. The Mangusta was launched at the November 1966 Turin Motor Show. Priced at a competitive \$10,950 in the USA, it attracted around 400 customers in a production life that spanned 1967 to 1970.

The Mangusta set things up perfectly for its successor, the Pantera, which arrived in a blaze of glory in March 1970. Here was another design masterpiece, this time from the hand of Tom Tjaarda. Having Ford sell the car through its dealers in the US led to the Pantera becoming a best-seller in America, despite similar criticisms being levelled

at it as the Mangusta – namely that it was hastily conceived and underdeveloped.

But what are our pair of Modena-made icons like to own, and to drive? Let's find out.