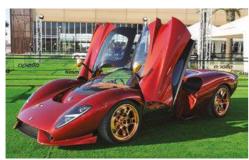

# RETURN OF THE PANTHER

Modena-based ARES
Design has revived
the spirit of the De
Tomaso Pantera in a
new Lamborghini
Huracán-based creation.
We visit the factory to
witness its birth

Story by Elvio Deganello Photography by ARES Design

e Tomaso stopped making the Pantera in 1993. Almost three decades on, it's now possible to buy a car that evokes the memory of Tom Tjaarda's brilliant creation: the Panther ProgettoUno. This tailor-made creation is the product of ARES Design, which is neither a manufacturer nor a tuner but rather a coachbuilder in the traditional sense: one that knows how to work aesthetic magic in the same vein as Allemano, Fissore and Motto, or perhaps more like Medardo Fantuzzi, Piero Drogo, Neri & Bonacini and other artisan coachbuilders who worked in Modena in the 1950s and 1960s.

Each project from ARES Design represents a challenge that goes way further than just styling; it also involves engineering. For example, for the Panther ProgettoUno that you see here was ordered by the customer to evoke the lines of the iconic De Tomaso Pantera. ARES designers firstly made an analysis of the style and layout of the Pantera to identify a modern car with compatible proportions. There was one obvious choice: the Lamborghini Huracán. At this point, the designers and technicians decided how to apply the emotions of the original Pantera both aesthetically and in technical terms.

As for the end result, the ProgettoUno is beautifully resolved. Aesthetically, the designers have successfully reproduced the elements of the De Tomaso Pantera that made it unmistakable. For example, the black panels behind the side windows have been modernising to make them fully functional, directly cooling the Huracán engine. Likewise the pop-up headlights, which are made of aluminium with a carbon coating, the lamps being bi-LEDs that are controlled by a special new unit. Other elements reminiscent of the original Pantera are the small trapezoidal bumperettes and bulging wings (recalling the Pantera GTS).