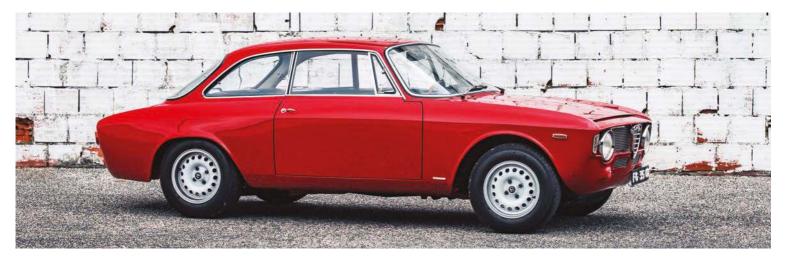

ired by marque enthusiast, mechanic and racer, Xavier Moreira, who kept it until 1994 when the car was sold to Manuel Ferrão.

Ferrão then initiated a full-blown restoration before it was moved on to José Carlos Abreu Barros, who kept it for five years. Ferrão then bought the car back again and returned it to the same specification as when Soares Mendes raced it. The GTA is one of the jewels among the publishing magnate's stellar collection of road and competition cars that stretches to an exworks Lancia 037 and a Ferrari 275 GTB/4. It's no trailer queen, however, the veteran racer using the cars in his Lisbon cache on rotation.

Which brings us to today and an overcast afternoon











Twin Weber 45 carbs ensure plenty of urge and charisma from the all-alloy 1570cc twin-cam engine





on the Iberian Peninsula. This historic Alfa offers all the correct motor sport reference points, from the wire mesh grille to the bent tube door handles, not to mention the multitude of exposed pop rivets. Inside, the cloying embrace of the figure-hugging bucket seat is instantly racer-like, your legs forced akimbo to work the floor-hinged pedals. The slender wood-rim wheel fronts a minimalist dashboard, the mushroom-top gear lever sprouting out of the bulkhead.

Fire it up and there's an almighty cacophony, which only gets louder. This isn't a car that responds to tactility. You dial more revs in than seems appropriate and then dump the clutch. The twin Weber 45s gurgle, spit and cough before the GTA reluctantly bunny-hops off the line. Few cars are more entertaining than this, the ult