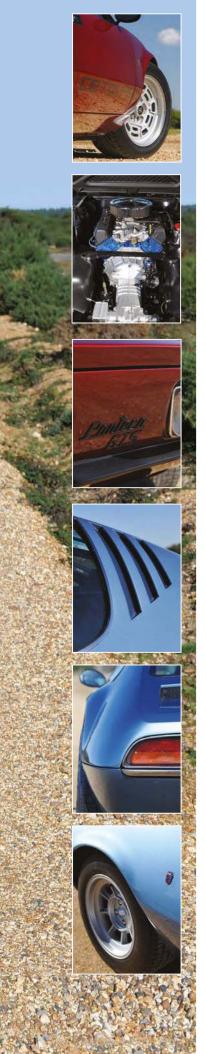

So to the central theme that any review of the Mangusta must address: its reputation for poor handling. John is quick to point out that road testers in period found the car would snap oversteer and most cited chassis flex as the reason. This is in fact incorrect. The reason they snapped into oversteer was because the rear suspension bumps into toe-out – a very undesirable thing. This can be completely eliminated by a modifying the top-link and re-aligning

the rear suspension so that it bumps neutral, or bumps into toe-in. John insists that his (now correctly set-up) Mangusta drives very well indeed.

Certainly I noticed no evilness in the handling department during my short test drive. The steering is quite low-geared but not too heavy once the car's in motion, partly due to a favourable front/rear weight distribution of 44%/56%. Speaking of weight, the Mangusta does feel light on its feet – and it is, at only 1185kg with no fluids. As for the ride quality, it's amazingly comfortable for such a low-slung car.