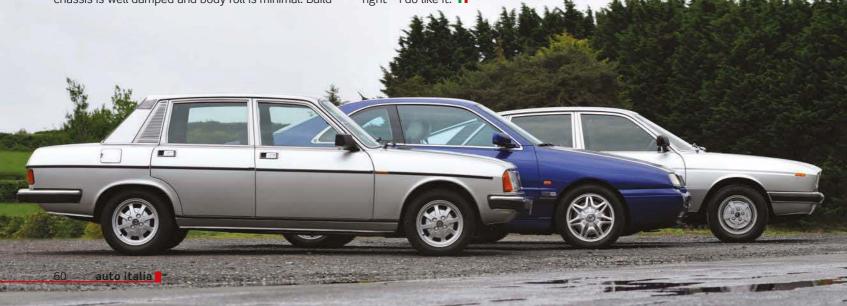

In 1974, the car was involved in an accident, and in rescuing the car, chains were wrapped around the body, causing a lot of extra damage. The wreck was sold to someone wanting to build a 365 GTS/4 Daytona Spider recreation, the roof being cut off and discarded.

However, the car was stored for nearly 30 years before being acquired in 2006. Since then it's undergone a ground-up rebuild, including extensive repairs to the chassis, a genuine Scaglietti front section and new body panels to return it to its original Berlinetta configuration.

The 100% complete, but partially finished, project is now up for sale, including many boxes of parts. The original speedometer reads only 26,117 miles. The car is being sold on the Collecting Cars website (www.collectingcars.com).