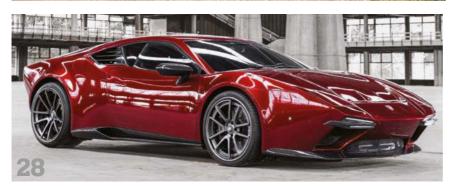

# RETURN OF THE PANTHER

Modena-based ARES
Design has revived
the spirit of the De
Tomaso Pantera in a
new Lamborghini
Huracán-based creation.
We visit the factory to
witness its birth

Story by Elvio Deganello Photography by ARES Design

e Tomaso stopped making the Pantera in 1993. Almost three decades on, it's now possible to buy a car that evokes the memory of Tom Tjaarda's brilliant creation: the Panther ProgettoUno. This tailor-made creation is the product of ARES Design, which is neither a manufacturer nor a tuner but rather a coachbuilder in the traditional sense: one that knows how to work aesthetic magic in the same vein as Allemano, Fissore and Motto, or perhaps more like Medardo Fantuzzi, Piero Drogo, Neri & Bonacini and other artisan coachbuilders who worked in Modena in the 1950s and 1960s.

Each project from ARES Design represents a challenge that goes way further than just styling; it also involves engineering. For example, for the Panther ProgettoUno that you see here was ordered by the customer to evoke the lines of the iconic De Tomaso Pantera. ARES designers firstly made an analysis of the style and layout of the Pantera to identify a modern car with compatible proportions. There was one obvious choice: the Lamborghini Huracán. At this point, the designers and technicians decided how to apply the emotions of the original Pantera both aesthetically and in technical terms.

As for the end result, the ProgettoUno is beautifully resolved. Aesthetically, the designers have successfully reproduced the elements of the De Tomaso Pantera that made it unmistakable. For example, the black panels behind the side windows have been modernising to make them fully functional, directly cooling the Huracán engine. Likewise the pop-up headlights, which are made of aluminium with a carbon coating, the lamps being bi-LEDs that are controlled by a special new unit. Other elements reminiscent of the original Pantera are the small trapezoidal bumperettes and bulging wings (recalling the Pantera GTS).