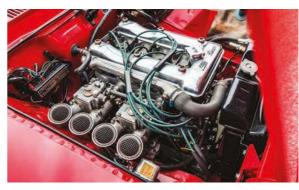

De Tomaso fitted the Mangusta with a Ford small-block 5.0-litre V8. Says John: "It's a myth that the Mangusta had the 289 cubic inch (4727cc) engine. Apparently they were all 302ci (5.0-litre) V8s – apart from one single Chevrolet-engined example built for Bill Mitchell."

Around four years ago, while driving in France, John noticed the oil temperature gauge rising and the car conked out at a péage. It turned out that a stone had holed the radiator, cooking the engine. The powerplant was completely rebuilt by Johnny Woods, who took the opportunity to increase the capacity from 302ci (5.0 litres) to 347ci (5.7 litres) using a stroker kit. Every single part of the engine was replaced, except for the somewhat restrictive intake and exhaust manifolds (retained to make it look original). The old iron heads were replaced with aftermarket aluminium Edelbrock replacement, which are much lighter and produce more power - a conservative estimate would be around 300hp. It runs beautifully, with a deepthroated, sonorous burble, endless torque and an effortless ability to surge you forwards, even if it gets pretty loud at full pelt.