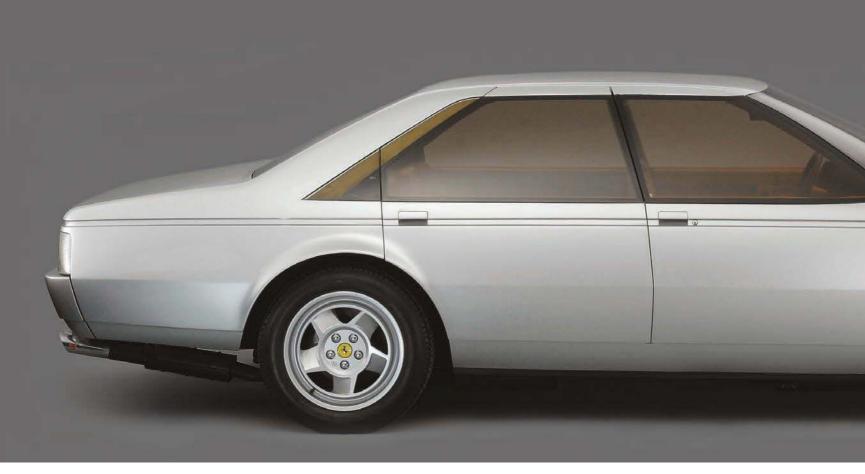

Newly designed 17-inch alloy wheels are inspired by the 1960s Alfa Romeo 33 Stradale, filling wheelarches that have been flared by 18cm. The original Bertone shape has been radically reworked with new carbonfibre panels.

The interior boasts a classic-style format but benefits from a new display housing a modern infotainment system and a digital instrument panel.

Totem has swapped the petrol engine for an electric motor capable of developing 525hp. That should enable the GT Electric to accelerate from o-62mph in 3.4 seconds. The battery pack weighs 350kg and is claimed to offer a range of 160 miles on a single charge.