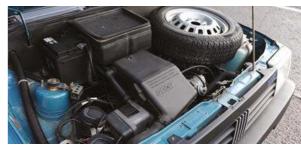

We ask to inspect the engine, highlighting one of the most dramatic design features of any car. Twin split rear doors lift up, gullwing-style, from a central hinge bar. Jaw-dropping it may look, but it seriously

obstructs your view out of the back, inspiring John to fit a tiny camera above the rear number plate to act as a reversing aid!

The engine bay should have an aluminium cover panel over it, plus a spare wheel, but John has left them off to give a wonderfully exposed engine look. It also happens to highlight just how little metalwork there is aft of the cabin.