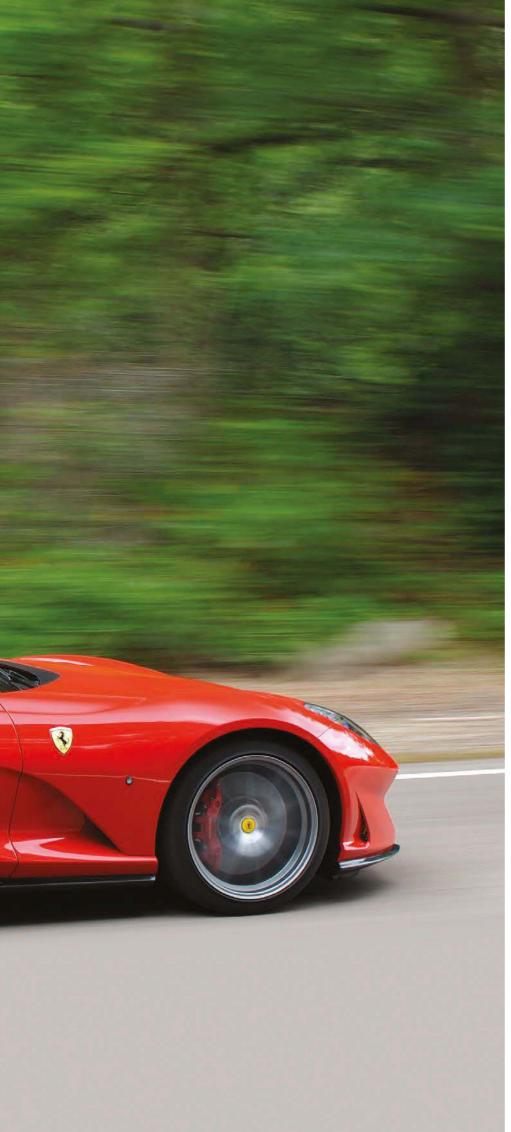

# Last of the Superfasts?

Steve Berry gives us his typically unconventional take on what might very well be the very last naturally aspirated V12 Ferrari ever

Story by Steve Berry Photography by Michael Ward

Old school is what the Ferrari 812 Superfast is. If you stick the name 'Superfast' on your quarter-of-a-million-pound car – in a world where £6ok buys you a four-door Alfa with 51ohp, a sub-four-second o-6o time and a top speed in excess of 19omph – then you'd damn well better deliver. So does it? Is the 6.5-litre V12 Ferrari 812 truly superfast? Or should Ferrari have left it simply at '812': a numerical portmanteau of 80o horsepower generated from an engine with 12 cylinders?

In 1954, Ferrari debuted a grand tourer at the Paris Salon called the 250 GT Europa with a naturally-aspirated V12 engine producing 220hp, rear wheeldrive and a top speed of 140mph. That made the Ferrari 250 GT Europa not just the prettiest but also the fastest thing on four wheels. Ferrari has been effectively making the same thing – namely a grand touring V12 – in the same factory since 1954. Having said that, those who know much more of the industry than I do say the 812 Superfast is the last of its kind: a good old-fashioned, naturally aspirated, unpasteurised, suck-squeeze-bang-blow. Top speed 211mph, 0-62mph