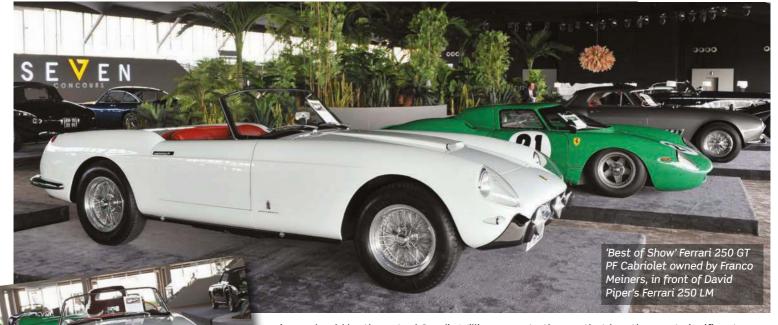

ial cars of outstanding beauty went to the Ferrari 250 GT Competition Berlinetta Sport Speciale 0403GT. This was rumoured to have been commissioned by film director Roberto Rossellini for his wife, Ingrid Bergmann, although she never took delivery of the car. 0403GT had previously appeared in the Cartier Style et Luxe concours at the 2013 Goodwood Festival of Speed, where it was awarded Coup de Grace for 'Sublime Grand Tourer of the 1950s'. Four years ago, it was also awarded 'Best Gulf Classic' in Dubai.

#### Class 3: Forza Ferrari

The superb 1954 Ferrari 500 Mondial was the winner in this class. Chassis 0448 MD is one of only five Pininfarina Spiders with covered-headlight bodywork. It was sold to Scuderia Parravano and enjoyed two years of success in Californian sports car racing,





of t

in particular at Willow Springs where the car was always on the podium. 0448 MD has had just three long-term custodians over the past 60 years. Earlier this year, the car returned to the Ferrari factory, where it was inspected by Ferrari Classiche and underwent a comprehensive cosmetic restoration as part of the process in granting red-book certification.

#### Class 4: Formula 1

Among the four F1 cars entered in the concours, it was highly appropriate that the





winner should be the actual Saudia Williams FWo7B in which Alan Jones won the 1980 World F1 Drivers' Championship and Constructors' Championship. This well-maintained, fully operational example is part of the Williams Heritage Collection.

#### Class 5: The Green Collection

Veteran racing driver David Piper is well kn