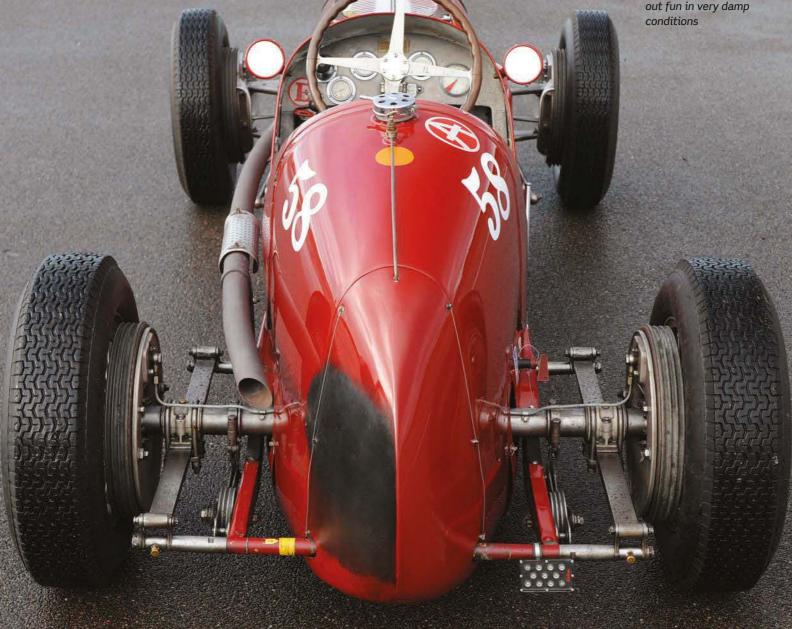

# Last of the Superfasts?

Steve Berry gives us his typically unconventional take on what might very well be the very last naturally aspirated V12 Ferrari ever

Story by Steve Berry Photography by Michael Ward

Old school is what the Ferrari 812 Superfast is. If you stick the name 'Superfast' on your quarter-of-a-million-pound car – in a world where £6ok buys you a four-door Alfa with 51ohp, a sub-four-second o-6o time and a top speed in excess of 19omph – then you'd damn well better deliver. So does it? Is the 6.5-litre V12 Ferrari 812 truly superfast? Or should Ferrari have left it simply at '812': a numerical portmanteau of 80o horsepower generated from an engine with 12 cylinders?

Well, if you'll pardon me paraphrasing the adenoidally-challenged Lloyd Grossman, let's examine the evidence (I was on Through The Keyhole – they took away my three-seater mid-century modern sofa and stuck in a settee made from the back end of an American car which was ugly and uncomfortable). The numbers that come attached to an 812 Superfast are impressive: 800hp, 529lb ft and 6.5 litres of V12. No turbos. No superchargers. No sneaky electric motors whirring into action at a roadspeed predetermined by non-human intelligence in a laboratory. Fancy breakfast at Claridge's, lunch at an Autogas and pre-dinner vinyl sunsets at The Byblos in St Tropez? Then you'll be wanting a super GT, a car that says to the world, "I like to be comfortable but I also like to have fun - oh, and I'm very wealthy". It's a category that Ferrari invented, so you'd expect it to be good at it. These days, though, there's rather more competition from the likes of Mercedes, Bentley, Aston Martin and - oddly - Rolls-Royce.