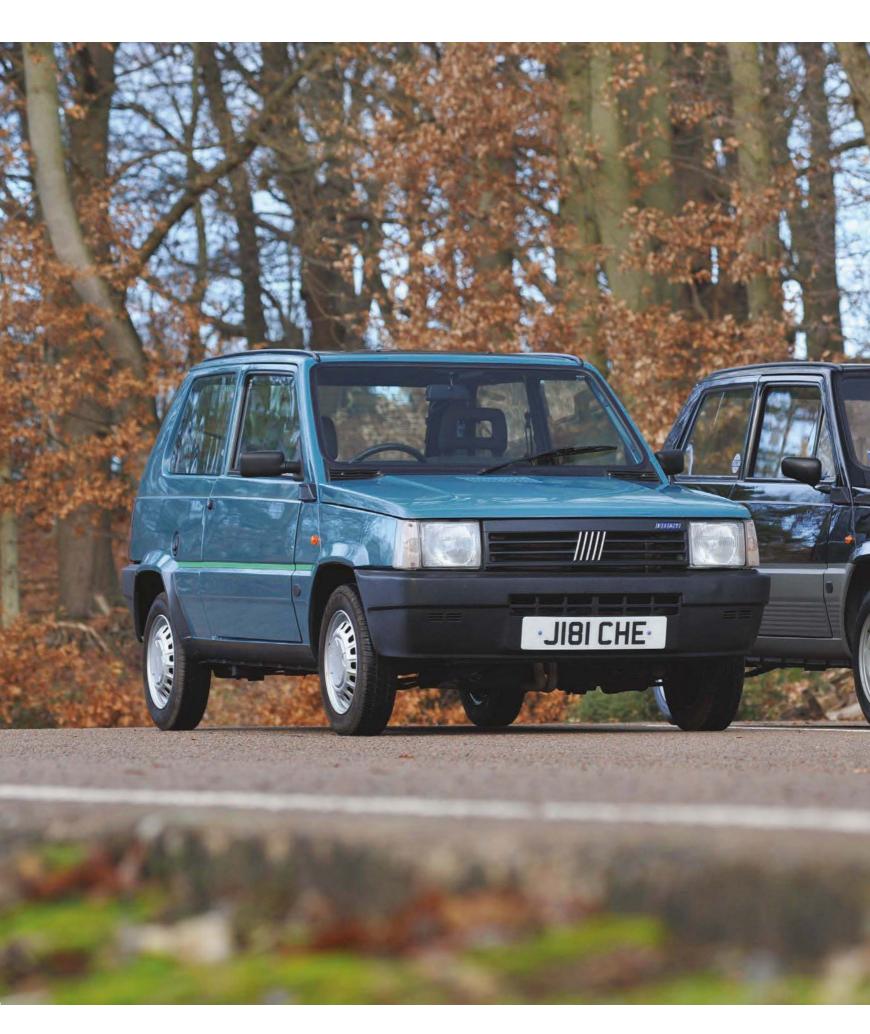

## CUTE CUBE

Exactly 40 years ago,
Fiat launched a whole
dynasty with the Panda.
Giugiaro's brilliantly
minimalist design and a
rigidly practical ethos
created a classless,
affordable car for the
world. Are we correct to
say the Panda is one of
Fiat's greatest ever cars?

Story by Andy Heywood Photography by Michael Ward

orget your exotica. The real motoring icons are some of our most simple, everyday cars.

Of course, there must be some basic ingredients, like intelligent design, friendly styling, driver appeal and low cost, but the cars that achieve true iconic status go the extra mile, appealing to all classes, ages and genders. Basically, if they become the sort of cars to which people give names, they've made it.

Unsurprisingly, there haven't been that many over the years; Mini, VW Beetle, Fiat 500. But I think there is now another emerging icon, albeit one that is yet to truly achieve its rightful status. It's the Fiat Panda, which this year turns 40.

#### PANDA 30

The air-cooled Panda was never officially imported into the UK. I bought this particular example a few years ago in Italy. I was drawn not only by its condition but also by the fact that, being from the first series, it represented the purity of Giugiaro's original shape. I couldn't remember the last time I had seen a metal grille model and I fell in love with it.

What I didn't expect was much of a driving experience. It is true that the two-cylinder engine doesn't exactly erupt into life. If anything, the starter motor appears more powerful, but once warmed, it chugs away quite smoothly, especially considering that this engine can trace its lineage back to the mid-1950s. All of the controls are very analogue but with only slender 145-section tyres to move, the steering is light and communicative. The four-speed gearbox works well, although that 'looking for a cog

in treacle' feel that rear-engined small Fiats have is still present to an extent.

Out onto the test track and the acceleration is surprisingly willing and a relaxed cruising speed of 50mph is easily attained. Mind you, I don't think I've ever driven round our track with so much time to look at the scenery before – it needs a track like a microlite does a runway at Heathrow – but imagining myself driving around a medieval Italian town puts things in better perspective. Officially Panda 30 has a maximum speed of 71mph, which considering it only has 30hp isn't bad, helped by weighing only 650kg. With the whole family, including grandma plus a dog in the boot, it may struggle a bit, but solo, it's actually good fun.

Early metal-grille Mk1 contrasts with later plastic grille version. Utility is first and foremost but they're both good fun to drive, too