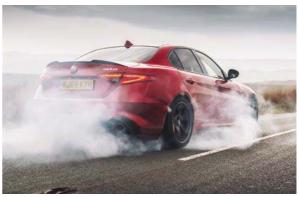

# Last of the Superfasts?

Steve Berry gives us his typically unconventional take on what might very well be the very last naturally aspirated V12 Ferrari ever

Story by Steve Berry Photography by Michael Ward

Old school is what the Ferrari 812 Superfast is. If you stick the name 'Superfast' on your quarter-of-a-million-pound car – in a world where £6ok buys you a four-door Alfa with 51ohp, a sub-four-second o-6o time and a top speed in excess of 19omph – then you'd damn well better deliver. So does it? Is the 6.5-litre V12 Ferrari 812 truly superfast? Or should Ferrari have left it simply at '812': a numerical portmanteau of 80o horsepower generated from an engine with 12 cylinders?

In 1954, Ferrari debuted a grand tourer at the Paris Salon called the 250 GT Europa with a naturally-aspirated V12 engine producing 220hp, rear wheeldrive and a top speed of 140mph. That made the Ferrari 250 GT Europa not just the prettiest but also the fastest thing on four wheels. Ferrari has been effectively making the same thing – namely a grand touring V12 – in the same factory since 1954. Having said that, those who know much more of the industry than I do say the 812 Superfast is the last of its kind: a good old-fashioned, naturally aspirated, unpasteurised, suck-squeeze-bang-blow. Top speed 211mph, 0-62mph