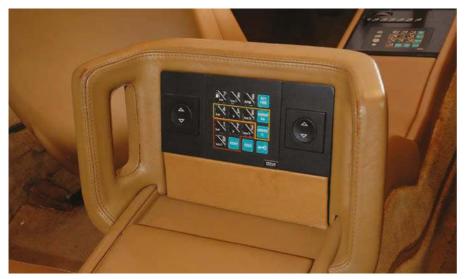

The interior boasts a classic-style format but benefits from a new display housing a modern infotainment system and a digital instrument panel.

Totem has swapped the petrol engine for an electric motor capable of developing 525hp. That should enable the GT Electric to accelerate from o-62mph in 3.4 seconds. The battery pack weighs 350kg and is claimed to offer a range of 160 miles on a single charge.