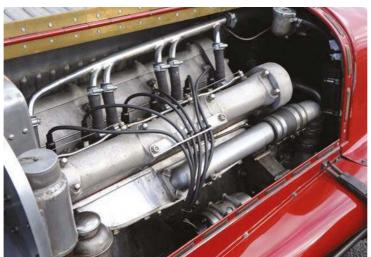

De Tomaso fitted the Mangusta with a Ford small-block 5.0-litre V8. Says John: "It's a myth that the Mangusta had the 289 cubic inch (4727cc) engine. Apparently they were all 302ci (5.0-litre) V8s – apart from one single Chevrolet-engined example built for Bill Mitchell."

We ask to inspect the engine, highlighting one of the most dramatic design features of any car. Twin split rear doors lift up, gullwing-style, from a central hinge bar. Jaw-dropping it may look, but it seriously

obstructs your view out of the back, inspiring John to fit a tiny camera above the rear number plate to act as a reversing aid!

The engine bay should have an aluminium cover panel over it, plus a spare wheel, but John has left them off to give a wonderfully exposed engine look. It also happens to highlight just how little metalwork there is aft of the cabin.

Around four years ago, while driving in France, John noticed the oil temperature gauge rising and the car conked out at a péage. It turned out that a stone had holed the radiator, cooking the engine. The powerplant was completely rebuilt by Johnny Woods, who took the opportunity to increase the capacity from 302ci (5.0 litres) to 347ci (5.7 litres) using a stroker kit. Every single part of the engine was replaced, except for the somewhat restrictive intake and exhaust manifolds (retained to make it look original). The old iron heads were replaced with aftermarket aluminium Edelbrock replacement, which are much lighter and produce more power - a conservative estimate would be around 300hp. It runs beautifully, with a deepthroated, sonorous burble, endless torque and an effortless ability to surge you forwards, even if it gets pretty loud at full pelt.