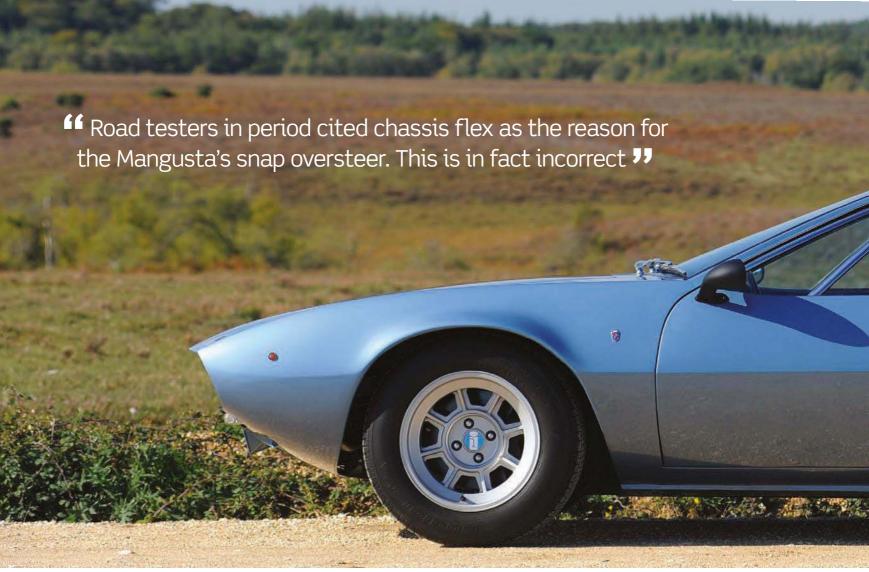

De Tomaso fitted the Mangusta with a Ford small-block 5.0-litre V8. Says John: "It's a myth that the Mangusta had the 289 cubic inch (4727cc) engine. Apparently they were all 302ci (5.0-litre) V8s – apart from one single Chevrolet-engined example built for Bill Mitchell."

Around four years ago, while driving in France, John noticed the oil temperature gauge rising and the car conked out at a péage. It turned out that a stone had holed the radiator, cooking the engine. The powerplant was completely rebuilt by Johnny Woods, who took the opportunity to increase the capacity from 302ci (5.0 litres) to 347ci (5.7 litres) using a stroker kit. Every single part of the engine was replaced, except for the somewhat restrictive intake and exhaust manifolds (retained to make it look original). The old iron heads were replaced with aftermarket aluminium Edelbrock replacement, which are much lighter and produce more power - a conservative estimate would be around 300hp. It runs beautifully, with a deepthroated, sonorous burble, endless torque and an effortless ability to surge you forwards, even if it gets pretty loud at full pelt.