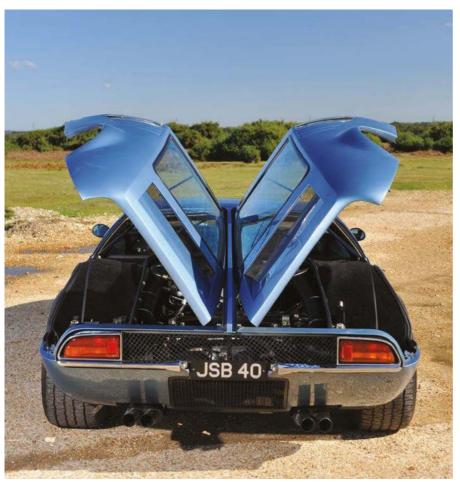

We ask to inspect the engine, highlighting one of the most dramatic design features of any car. Twin split rear doors lift up, gullwing-style, from a central hinge bar. Jaw-dropping it may look, but it seriously

obstructs your view out of the back, inspiring John to fit a tiny camera above the rear number plate to act as a reversing aid!

The engine bay should have an aluminium cover panel over it, plus a spare wheel, but John has left them off to give a wonderfully exposed engine look. It also happens to highlight just how little metalwork there is aft of the cabin.