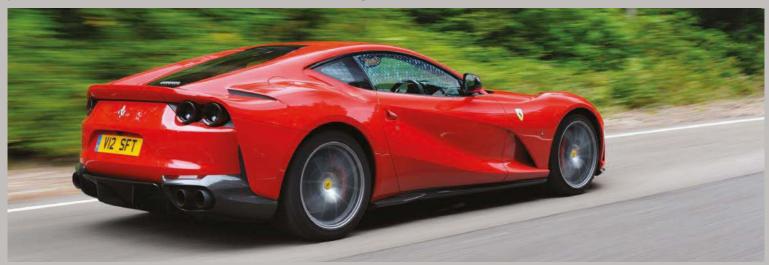

# Last of the Superfasts?

Steve Berry gives us his typically unconventional take on what might very well be the very last naturally aspirated V12 Ferrari ever

Story by Steve Berry Photography by Michael Ward

The very first Ferrari I ever drove was a 1973 Daytona. It had lived a hard life: the stitching on the black-and-tan leather seats was unravelling, the respray looked like the one done on that Alfa Giulietta Spider in Day of the Jackal, and when it reluctantly fired up, it ran on maybe 10 of its 12 cylinders. Despite all that, it was an utterly thrilling experience. A V12 Ferrari with the engine at the front and the drive at the back will always be something very special. The 812 Superfast might be the last car Ferrari makes this way, but it might also be the best.