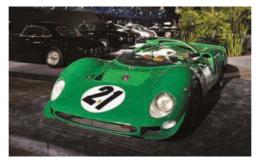

Next comes the prototype workshop, which is perhaps the most lively and pulsating sector of the company. We are overwhelmed by the noise here, but

Integrated rear spoiler and slatted rear deck boost downforce. Many De Tomaso design cues in evidence

DIMENSIONS: 4668mm (L), 1977mm (W), 1185mm (H)

WEIGHT: 1423kg (dry)
MAX SPEED: 201mph
0-62MPH: 3.1sec

we can clearly see the skill of the men working, the precision they have in their eyes to see small imperfections in the shapes, the dexterity in their hands to correct them in as short a time as machines could ever do.