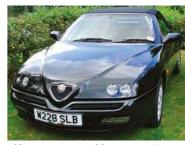

#### **MANGUSTA: MISUNDERSTOOD?**

It feels like man the wonderfully affable John Braithwaite was destined to own a Mangusta. "I saw one at the 1968 Racing Car Show in London and got the brochure. I even arranged a test drive, but subsequently cancelled it. In 1985, I saw this Mangusta advertised in *Motor Sport* magazine. It was with De Tomaso in Modena and I flew out with the chairman of the club to see it. We briefly met Isabelle de Tomaso (who later became a friend). Eventually the car was driven back to the UK."

That explains why it's a left-hand drive car, but that's no bad thing, says John. "Only eight Mangustas were made with right-hand drive, but according to the British De Tomaso importer, Mario Condivi, the Mangusta didn't convert well to right-hand drive."

John is no stranger to Italian supercars. "I owned a Lamborghini Miura for 20 years but to be honest, it's the De Tomaso that I preferred to drive. I've been everywhere in it. It's so much easier to drive than the Miura, and less fragile. The Mangusta is much rarer, too – there are maybe 10 in the UK."

De Tomaso fitted the Mangusta with a Ford small-block 5.0-litre V8. Says John: "It's a myth that the Mangusta had the 289 cubic inch (4727cc) engine. Apparently they were all 302ci (5.0-litre) V8s – apart from one single Chevrolet-engined example built for Bill Mitchell."