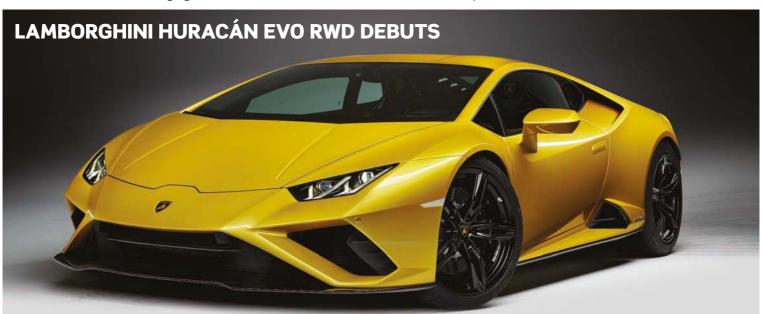

Lamborghini promises that its new Rear-Wheel Drive (RWD) version of the Huracán EVO will be "an instinctive driver's car".

The familiar V10 engine offers less power and torque than the all-wheel drive EVO, at 610hp and 560Nm. The RWD weighs in at 1389kg, some 33kg less than the regular Huracán EVO, and has a more rearward-orientated weight distribution of 40/60 front/rear. The top speed of 201mph is the same as the AWD model but the 0-62mh time is 0.4 seconds

slower at 3.3sec.

The traction control system is specially tuned to deliver torque even when the car is drifting. The new system is claimed to improve smoothness by 30% compared to the old Huracán RWD model, corner-exit traction by 20% and oversteer by 30%.

The electro-mechanical steering is also tuned specifically for RWD, while 19-inch Kari rims with specially developed Pirelli P Zero tyres are standard and 20-inch rims are optional, as are carbon-ceramic brakes.

New design features differentiate the RWD from its 4WD stablemate: a new front splitter, vertical fins within larger, framed front air intakes, and a rear bumper in high-gloss black incorporating a unique diffuser.

Stefano Domenicali, Chairman of Lamborghini, says the RWD offers, "unfiltered feedback and an emotive and more engaging driving experience". Prices start at £165,000 and the first customer deliveries begin in spring 2020.