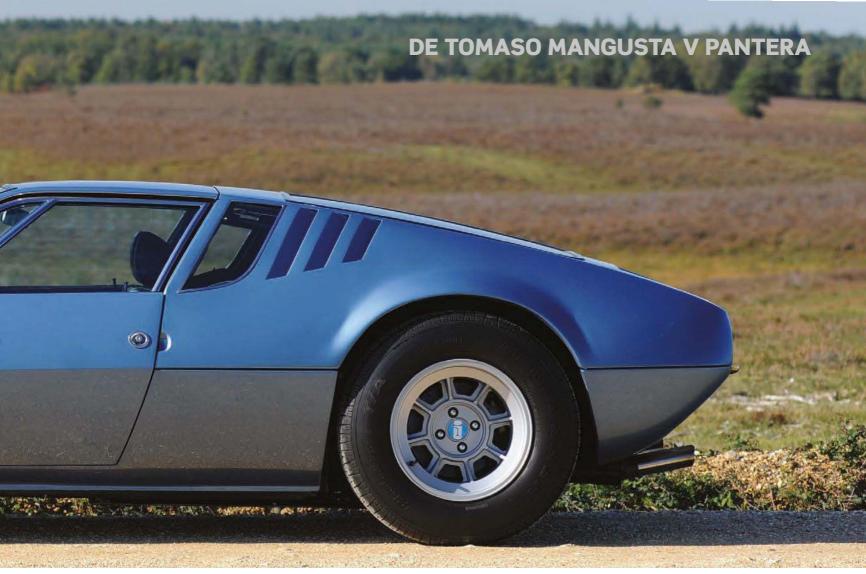

# The Mongoose & The Panther

True pioneers of Italy's emerging supercar scene, this pair of mid-engined De Tomaso V8s are, by reputation, absolute animals to drive. We find out – and ask if they're merely misunderstood

It's De Tomaso's Mangusta and Pantera that we're focusing on here: two Ford V8-powered legends that are pioneering, iconic and delectable, but sadly misunderstood. Iconic? Truly so – and from many standpoints, not the least their outstanding design boldness. Both cars came out of the Ghia studio (in which Alejandro De Tomaso had acquired a majority stake in 1963). The first, the Mangusta, was Giorgetto Giugiaro's first ever design for Ghia, and his first ever mid-engined car, reputedly done on his kitchen table at home. The Mangusta was launched at the November 1966 Turin Motor Show. Priced at a competitive \$10,950 in the USA, it attracted around 400 customers in a production life that spanned 1967 to 1970.

Open the door by pressing the round door button and you're presented with your first challenge: getting in. The Mangusta is very low (just 1100mm off the

ground) and while the cabin is wide, it's also short and low. Tall people simply don't fit. Luckily I'm a shortarse, so I squeeze in just fine.

Although at first glance the wheels look authentic, they are in fact much bigger than the originals; they're exacting replicas of the prototype's wheels made by Jonathan Sage of Group 4 Wheels. De Tomaso originally fitted seven-inch wide front wheels and eight-inch rears; the current ones are eight and ten inches wide respectively. The Goodrich tyres are only 10mm wider than the originals, though (225/60 R15 up front and 275/60 R15 rear).