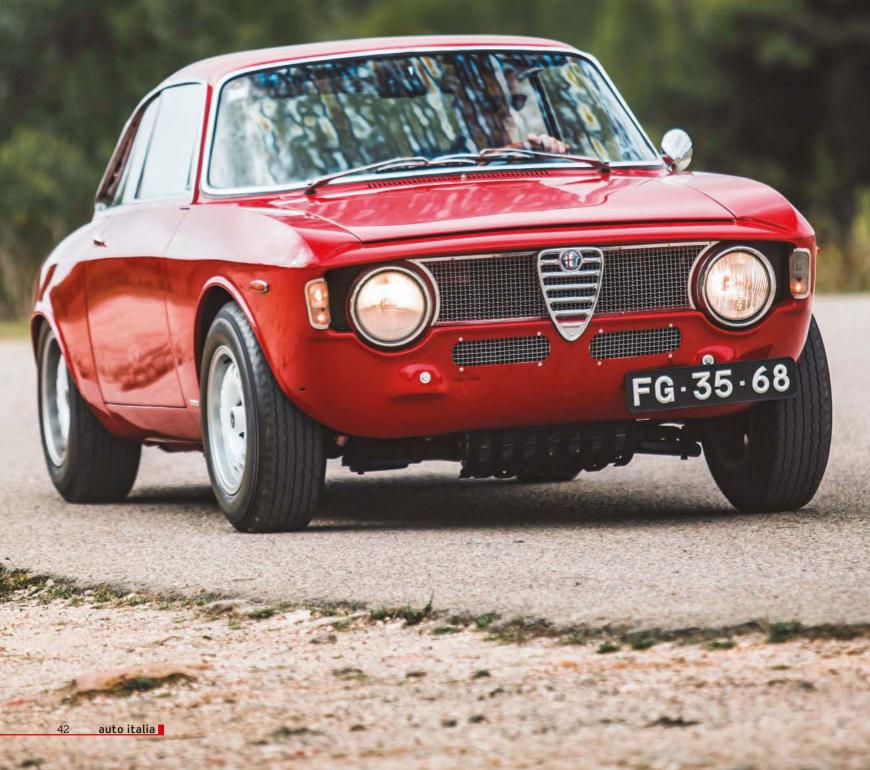

# SERVICE

Alfa Romeo Giulia V6 Biturbo Quadrifoglio

An excedingly high spec (Current List of £73,133), Carbon grille, mirror covers /door sill accessories. Competizione red/black leather Active cruise control and red brake calipers. 6,100 miles. **Price reduced:** £47,495 £42,995

Alfa Romeo 147 V6 24V GTA

Extensively refurbished by Monza. Black leather. Just completed a major service including cambelts and water pump, Front and rear discs and pads.127,598 miles. Price: £9,995