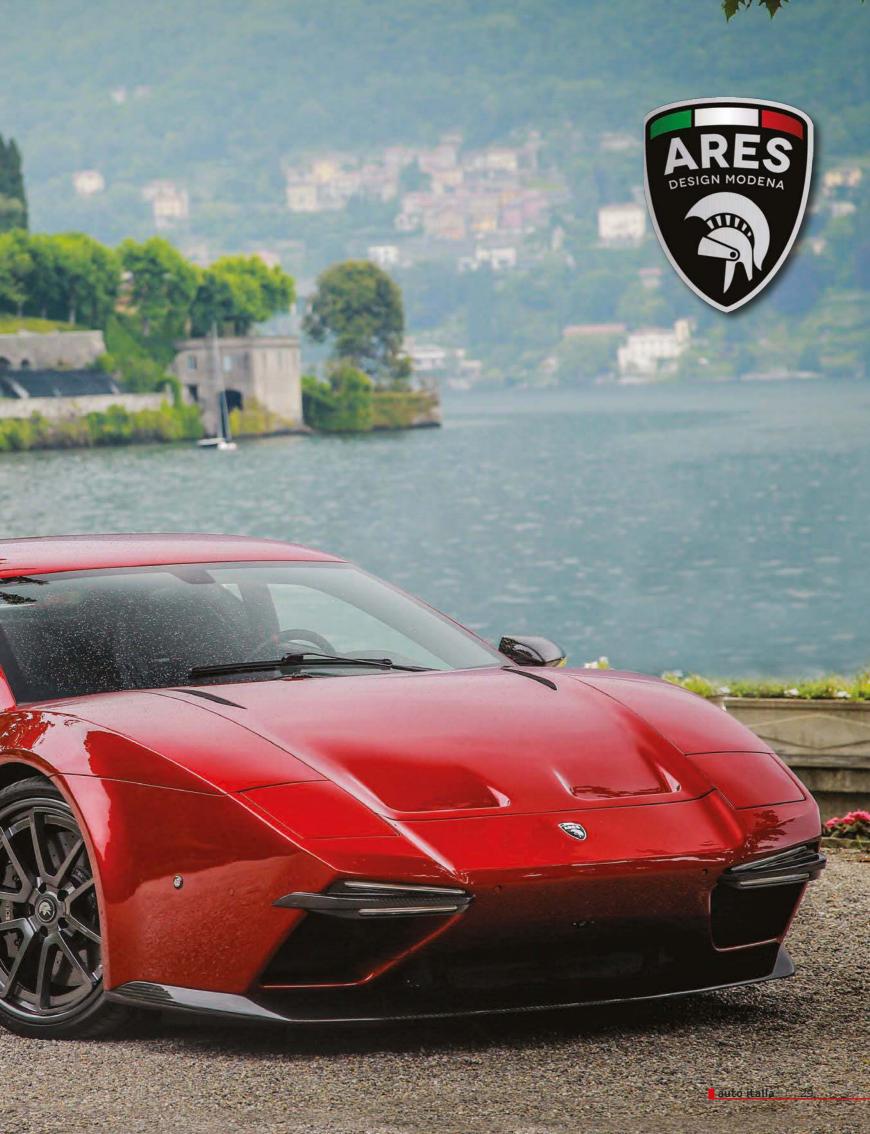

# RETURN OF THE PANTHER

Modena-based ARES
Design has revived
the spirit of the De
Tomaso Pantera in a
new Lamborghini
Huracán-based creation.
We visit the factory to
witness its birth

Story by Elvio Deganello Photography by ARES Design

e Tomaso stopped making the Pantera in 1993. Almost three decades on, it's now possible to buy a car that evokes the memory of Tom Tjaarda's brilliant creation: the Panther ProgettoUno. This tailor-made creation is the product of ARES Design, which is neither a manufacturer nor a tuner but rather a coachbuilder in the traditional sense: one that knows how to work aesthetic magic in the same vein as Allemano, Fissore and Motto, or perhaps more like Medardo Fantuzzi, Piero Drogo, Neri & Bonacini and other artisan coachbuilders who worked in Modena in the 1950s and 1960s.

Each project from ARES Design represents a challenge that goes way further than just styling; it also involves engineering. For example, for the Panther ProgettoUno that you see here was ordered by the customer to evoke the lines of the iconic De Tomaso Pantera. ARES designers firstly made an analysis of the style and layout of the Pantera to identify a modern car with compatible proportions. There was one obvious choice: the Lamborghini Huracán. At this point, the designers and technicians decided how to apply the emotions of the original Pantera both aesthetically and in technical terms.