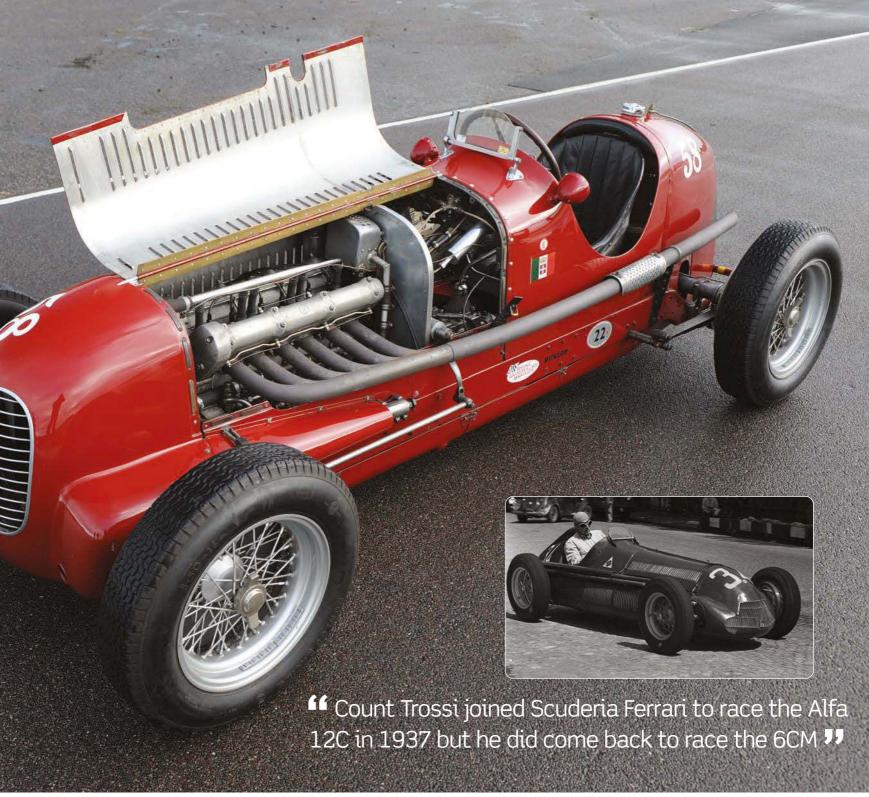

was chassis 1531. Clemente Biondetti was in good form in a 4CM but Trossi moved away from him pretty quickly and went on to win yet again, a very good finish to the season for Maserati and the new car. Trossi duly won the Italian national championship for 1500cc cars.

Sure enough, in 1937 many 6CMs appeared on the voiturette grids, but some notable personalities had changed. Count Trossi had joined Scuderia Ferrari to race an Alfa Romeo 12C but he did come back to the Maserati fold for one final voiturette race, the Coppa Principessa Di Piemonte at the Posilipo circuit near Naples. Trossi was quickest in practice but shared the front row with two other works Maserati drivers in 6CMs, Ettore Bianco and Franco Cortese. After being held too long at the start, Bianco got away first but













was soon caught by Cortese, who stopped to try and fix his gearbox on lap five. Trossi and Bira got past Bianco, then Bira led in his ERA until Trossi forced his way past and won by a full minute. The 6CM had a good 1937 and did well in the next few years as well, although it continued to face strong opposition from the ERAs on several occasions.

However, early in 1937 the Maserati brothers sold their company to Adolfo Orsi. The brothers stayed with the company, and with financial support, went back to planning a new Grand Prix car, while the 6CM carried the company colours for the season.

#### **DRIVING CHASSIS 1532**

The car you see here, chassis 1532, had numerous wins in its first year in the hands of Count Trossi. It subsequently passed to Italian Edoardo Teagno, who had ca