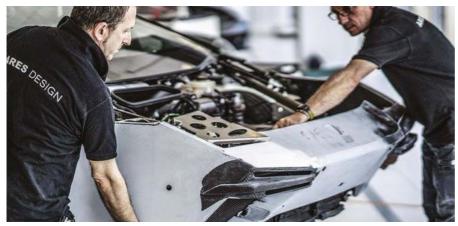

Going down to the first floor, we find the upholstery department, equipped with very modern equipment,

on a production line that very much recalls traditional coachbuilding. Very different cars are all built in the same space. The most numerous are Land Rover Defenders waiting to be transformed into 'dune supercars'. Then there is a Porsche g11 Targa being fitted with the mechanicals of a Porsche g11 GT3 RS, and a Bentley Mulsanne waiting for carbon parts to transform it into a coupe. Oh, and a Tesla with its rear end cut away to turn it into an estate.

DIMENSIONS: 4668mm (L), 1977mm (W), 1185mm (H)

WEIGHT: 1423kg (dry)
MAX SPEED: 201mph
0-62MPH: 3.1sec

we can clearly see the skill of the men working, the precision they have in their eyes to see small imperfections in the shapes, the dexterity in their hands to correct them in as short a time as machines could ever do.