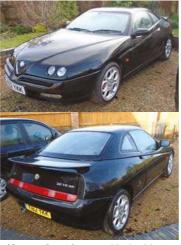

#### **MANGUSTA: MISUNDERSTOOD?**

It feels like man the wonderfully affable John Braithwaite was destined to own a Mangusta. "I saw one at the 1968 Racing Car Show in London and got the brochure. I even arranged a test drive, but subsequently cancelled it. In 1985, I saw this Mangusta advertised in *Motor Sport* magazine. It was with De Tomaso in Modena and I flew out with the chairman of the club to see it. We briefly met Isabelle de Tomaso (who later became a friend). Eventually the car was driven back to the UK."

That explains why it's a left-hand drive car, but that's no bad thing, says John. "Only eight Mangustas were made with right-hand drive, but according to the British De Tomaso importer, Mario Condivi, the Mangusta didn't convert well to right-hand drive."

John is no stranger to Italian supercars. "I owned a Lamborghini Miura for 20 years but to be honest, it's the De Tomaso that I preferred to drive. I've been everywhere in it. It's so much easier to drive than the Miura, and less fragile. The Mangusta is much rarer, too – there are maybe 10 in the UK."

De Tomaso fitted the Mangusta with a Ford small-block 5.0-litre V8. Says John: "It's a myth that the Mangusta had the 289 cubic inch (4727cc) engine. Apparently they were all 302ci (5.0-litre) V8s – apart from one single Chevrolet-engined example built for Bill Mitchell."