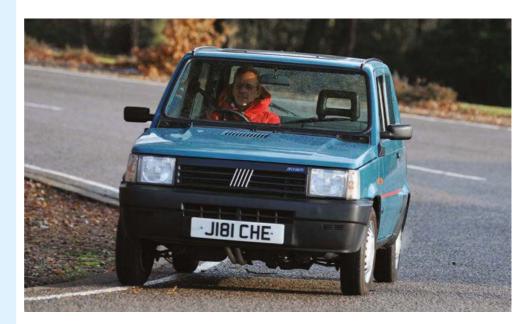

#### PANDA 30

The air-cooled Panda was never officially imported into the UK. I bought this particular example a few years ago in Italy. I was drawn not only by its condition but also by the fact that, being from the first series, it represented the purity of Giugiaro's original shape. I couldn't remember the last time I had seen a metal grille model and I fell in love with it.

What I didn't expect was much of a driving experience. It is true that the two-cylinder engine doesn't exactly erupt into life. If anything, the starter motor appears more powerful, but once warmed, it chugs away quite smoothly, especially considering that this engine can trace its lineage back to the mid-1950s. All of the controls are very analogue but with only slender 145-section tyres to move, the steering is light and communicative. The four-speed gearbox works well, although that 'looking for a cog

in treacle' feel that rear-engined small Fiats have is still present to an extent.

Out onto the test track and the acceleration is surprisingly willing and a relaxed cruising speed of 50mph is easily attained. Mind you, I don't think I've ever driven round our track with so much time to look at the scenery before – it needs a track like a microlite does a runway at Heathrow – but imagining myself driving around a medieval Italian town puts things in better perspective. Officially Panda 30 has a maximum speed of 71mph, which considering it only has 30hp isn't bad, helped by weighing only 650kg. With the whole family, including grandma plus a dog in the boot, it may struggle a bit, but solo, it's actually good fun.