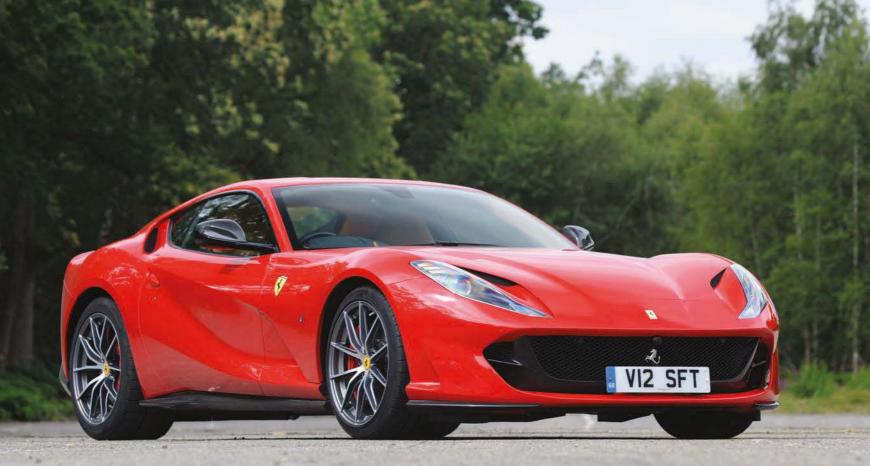

# Last of the Superfasts?

Steve Berry gives us his typically unconventional take on what might very well be the very last naturally aspirated V12 Ferrari ever

Story by Steve Berry Photography by Michael Ward

Old school is what the Ferrari 812 Superfast is. If you stick the name 'Superfast' on your quarter-of-a-million-pound car – in a world where £6ok buys you a four-door Alfa with 51ohp, a sub-four-second o-6o time and a top speed in excess of 19omph – then you'd damn well better deliver. So does it? Is the 6.5-litre V12 Ferrari 812 truly superfast? Or should Ferrari have left it simply at '812': a numerical portmanteau of 80o horsepower generated from an engine with 12 cylinders?

In 1954, Ferrari debuted a grand tourer at the Paris Salon called the 250 GT Europa with a naturally-aspirated V12 engine producing 220hp, rear wheeldrive and a top speed of 140mph. That made the Ferrari 250 GT Europa not just the prettiest but also the fastest thing on four wheels. Ferrari has been effectively making the same thing – namely a grand touring V12 – in the same factory since 1954. Having said that, those who know much more of the industry than I do say the 812 Superfast is the last of its kind: a good old-fashioned, naturally aspirated, unpasteurised, suck-squeeze-bang-blow. Top speed 211mph, 0-62mph

in a scarcely believable 2.9 seconds – pretty impressive when you learn that, with a full tank of jungle juice, it tips the scales at 4000lb.

But what truly makes this two-seater worth every euro of its substantial sticker price is what happens when you're rolling along at 50mph and you decide to get brutal with the pedal on the right. As fast as you can say them out loud, the numbers flash by on the five-inch digital display. Sixty. Seventy. Eighty. Ninety. Past 100mph, I don't think you'd be able to keep up with the car.