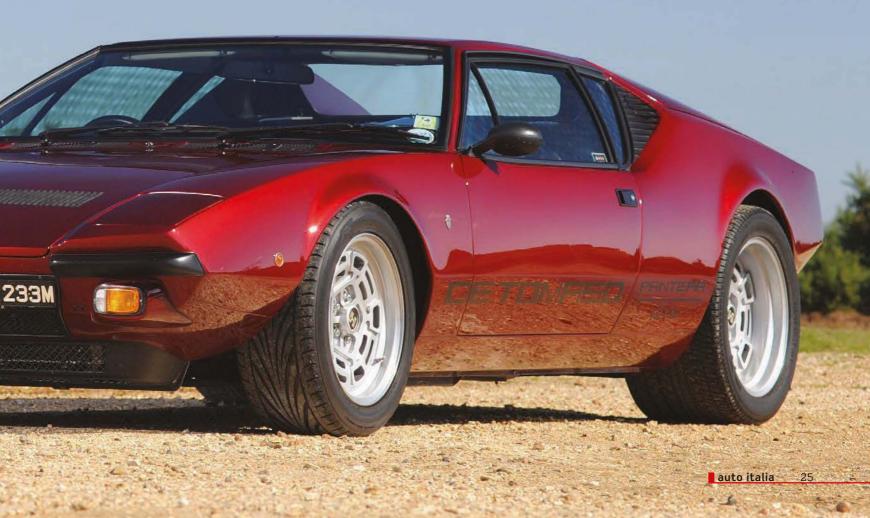

#### **PANTERA: PERFECTION?**

Most supercars struggle to escape the era in which they were conceived. Almost all have a fussiness of detail that nails their design to a certain period. That's not the case with the De Tomaso Pantera. Its shape is genuinely timeless, largely because it almost completely lacks frills of any kind; it's one of the cleanest supercar shapes ever created. We have the

#### DE TOMASO MANGUSTA V PANTERA

late, and very great, Tom Tjaarda to thank for that. His work while at Ghia was the stuff of legend. Looking at it in the glorious autumn sunshine of our photo shoot, it just looks right. Possibly the only 'frill' is the grilles just aft of the side windows, which are non-operational, but otherwise it's as pure as they come.

As with the Mangusta, you approach driving the Pantera with respect. In my head is a fervent wish to avoid the ignominy suffered by Quentin Willson, who managed to crash a Pantera GT5 at Silverstone while filming an episode of *Top Gear*. Like the Mangusta, the Pantera has much larger wheels than the 10x15 items originally fitted. They're Campagnolo alloys all round: the fronts are 16-inchers, the rears 11x17, fitted with 245/45 ZR16 front and Ferrari F40-sized 335/35 ZR17 rear rubber.