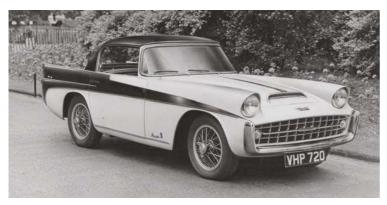

# The Mongoose & The Panther

True pioneers of Italy's emerging supercar scene, this pair of mid-engined De Tomaso V8s are, by reputation, absolute animals to drive. We find out – and ask if they're merely misunderstood

> Story by Chris Rees Photography by Michael Ward

hink 'Italian supercar' and the badge you'll conjure up in your mind will surely have a prancing horse or raging bull on it – possibly even a Trident. It's highly unlikely to have a 'T' overlaying the blue-and-white flag of Argentina. But the De Tomaso marque – whose founder Alejandro de Tomaso was Argentinean – arguably has a back catalogue that's worthy of supercar royalty.

After all, De Tomaso was almost – after Matra – the very first company in the world to launch a midengined road car, with the 1964 Vallelunga. It was also first to market with an American V8-powered midengined road car, the 1966 Mangusta. Meanwhile, the Pantera remains one of the most iconic Italian supercars of all time, and probably the longest-lived, surviving for 23 years from 1970 until 1993.

It's De Tomaso's Mangusta and Pantera that we're focusing on here: two Ford V8-powered legends that are pioneering, iconic and delectable, but sadly misunderstood. Iconic? Truly so – and from many standpoints, not the least their outstanding design boldness. Both cars came out of the Ghia studio (in which Alejandro De Tomaso had acquired a majority stake in 1963). The first, the Mangusta, was Giorgetto Giugiaro's first ever design for Ghia, and his first ever mid-engined car, reputedly done on his kitchen table at home. The Mangusta was launched at the November 1966 Turin Motor Show. Priced at a competitive \$10,950 in the USA, it attracted around 400 customers in a production life that spanned 1967 to 1970.