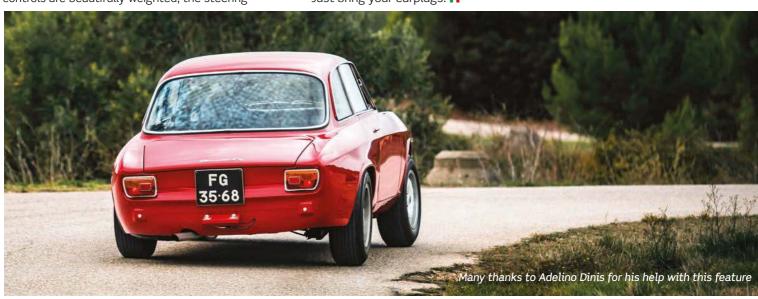

# The Mongoose & The Panther

True pioneers of Italy's emerging supercar scene, this pair of mid-engined De Tomaso V8s are, by reputation, absolute animals to drive. We find out – and ask if they're merely misunderstood

> Story by Chris Rees Photography by Michael Ward

hink 'Italian supercar' and the badge you'll conjure up in your mind will surely have a prancing horse or raging bull on it – possibly even a Trident. It's highly unlikely to have a 'T' overlaying the blue-and-white flag of Argentina. But the De Tomaso marque – whose founder Alejandro de Tomaso was Argentinean – arguably has a back catalogue that's worthy of supercar royalty.

After all, De Tomaso was almost – after Matra – the very first company in the world to launch a midengined road car, with the 1964 Vallelunga. It was also first to market with an American V8-powered midengined road car, the 1966 Mangusta. Meanwhile, the Pantera remains one of the most iconic Italian supercars of all time, and probably the longest-lived, surviving for 23 years from 1970 until 1993.

It's De Tomaso's Mangusta and Pantera that we're focusing on here: two Ford V8-powered legends that are pioneering, iconic and delectable, but sadly misunderstood. Iconic? Truly so – and from many standpoints, not the least their outstanding design boldness. Both cars came out of the Ghia studio (in which Alejandro De Tomaso had acquired a majority stake in 1963). The first, the Mangusta, was Giorgetto Giugiaro's first ever design for Ghia, and his first ever mid-engined car, reputedly done on his kitchen table at home. The Mangusta was launched at the November 1966 Turin Motor Show. Priced at a competitive \$10,950 in the USA, it attracted around 400 customers in a production life that spanned 1967 to 1970.