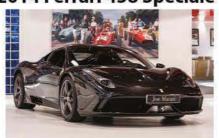

#### 2014 Ferrari 458 Speciale

£229,950

Nero Daytona over Nero, EU Supplied, FSH, 7,300 miles, LHD