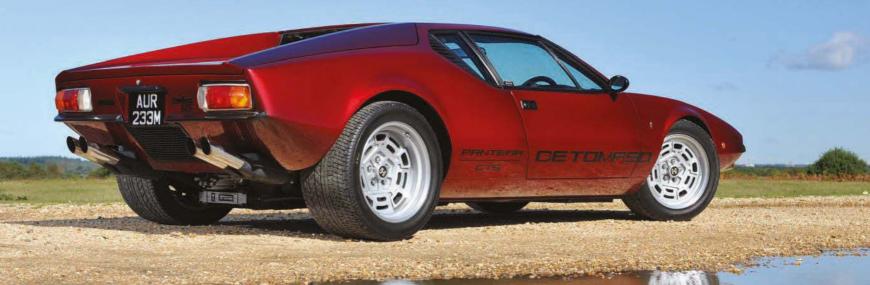

# The Mongoose & The Panther

True pioneers of Italy's emerging supercar scene, this pair of mid-engined De Tomaso V8s are, by reputation, absolute animals to drive. We find out – and ask if they're merely misunderstood

After all, De Tomaso was almost – after Matra – the very first company in the world to launch a midengined road car, with the 1964 Vallelunga. It was also first to market with an American V8-powered midengined road car, the 1966 Mangusta. Meanwhile, the Pantera remains one of the most iconic Italian supercars of all time, and probably the longest-lived, surviving for 23 years from 1970 until 1993.

The Mangusta set things up perfectly for its successor, the Pantera, which arrived in a blaze of glory in March 1970. Here was another design masterpiece, this time from the hand of Tom Tjaarda. Having Ford sell the car through its dealers in the US led to the Pantera becoming a best-seller in America, despite similar criticisms being levelled

#### **PANTERA: PERFECTION?**

Most supercars struggle to escape the era in which they were conceived. Almost all have a fussiness of detail that nails their design to a certain period. That's not the case with the De Tomaso Pantera. Its shape is genuinely timeless, largely because it almost completely lacks frills of any kind; it's one of the cleanest supercar shapes ever created. We have the

#### DE TOMASO MANGUSTA V PANTERA

late, and very great, Tom Tjaarda to thank for that. His work while at Ghia was the stuff of legend. Looking at it in the glorious autumn sunshine of our photo shoot, it just looks right. Possibly the only 'frill' is the grilles just aft of the side windows, which are non-operational, but otherwise it's as pure as they come.