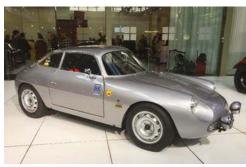

# The Mongoose & The Panther

True pioneers of Italy's emerging supercar scene, this pair of mid-engined De Tomaso V8s are, by reputation, absolute animals to drive. We find out – and ask if they're merely misunderstood

> Story by Chris Rees Photography by Michael Ward

hink 'Italian supercar' and the badge you'll conjure up in your mind will surely have a prancing horse or raging bull on it – possibly even a Trident. It's highly unlikely to have a 'T' overlaying the blue-and-white flag of Argentina. But the De Tomaso marque – whose founder Alejandro de Tomaso was Argentinean – arguably has a back catalogue that's worthy of supercar royalty.

After all, De Tomaso was almost – after Matra – the very first company in the world to launch a midengined road car, with the 1964 Vallelunga. It was also first to market with an American V8-powered midengined road car, the 1966 Mangusta. Meanwhile, the Pantera remains one of the most iconic Italian supercars of all time, and probably the longest-lived, surviving for 23 years from 1970 until 1993.

It's De Tomaso's Mangusta and Pantera that we're focusing on here: two Ford V8-powered legends that are pioneering, iconic and delectable, but sadly misunderstood. Iconic? Truly so – and from many standpoints, not the least their outstanding design boldness. Both cars came out of the Ghia studio (in which Alejandro De Tomaso had acquired a majority stake in 1963). The first, the Mangusta, was Giorgetto Giugiaro's first ever design for Ghia, and his first ever mid-engined car, reputedly done on his kitchen table at home. The Mangusta was launched at the November 1966 Turin Motor Show. Priced at a competitive \$10,950 in the USA, it attracted around 400 customers in a production life that spanned 1967 to 1970.

#### **MANGUSTA: MISUNDERSTOOD?**

It feels like man the wonderfully affable John Braithwaite was destined to own a Mangusta. "I saw one at the 1968 Racing Car Show in London and got the brochure. I even arranged a test drive, but subsequently cancelled it. In 1985, I saw this Mangusta advertised in *Motor Sport* magazine. It was with De Tomaso in Modena and I flew out with the chairman of the club to see it. We briefly met Isabelle de Tomaso (who later became a friend). Eventually the car was driven back to the UK."