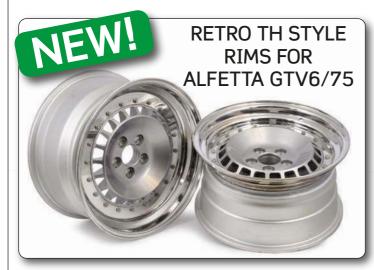

#### **CLASSIC WHEELS FOR ALFETTA GTV & 75**

Richard Melvin has annouced that new retro 'TH' style rims are now available in sizes from 13 to 16 inches. This classic-style wheel is designed to be fitted to many Alfa Romeos and other Italian cars.

The rims can be ordered in any PCD, offset, ET and width by request as well as numerous colour options. There is currently a limited stock of silver 7J x 15-inch 5x98 ET25 (illustrated on the above) available off-the-shelf at EB Spares for the Alfetta GTV6/75.