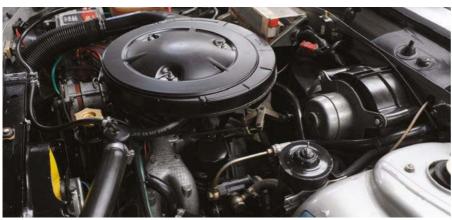

Open the bonnet and you get a glorious eyeful of V8, complete with De Tomaso-branded cam covers. A large tray can be fitted over the engine to squeeze some luggage in, but Johnny keeps it out of the car as it tends to rub the paintwork.

Fire the V8 up - it's a 351 cubic inch (5673cc) V8

1383kg

170mph 5.7sec

Both Pantera and Mangusta feel genuinely quick. Both also look amazing today and are an ultra-rare sight

with iron heads – and you're greeted with a gruff, purposeful throb, all very muscle car. The exhaust exits via four chromed pipes, as per original spec, and the sound emerging from them is just perfect.