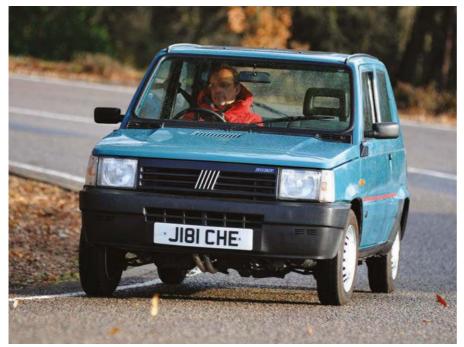

#### **PANDA SELECTA**

If the way the Panda 30 drives comes as a something of a surprise, then the Selecta is a revelation. My expectations were low, based on the memory of a traumatic outing in a Punto Selecta, the engine of which seemed to be permanently on the rev limiter.

Officially called ECVT ('Electronic Continuous Variation Transmission') and produced in conjunction with Fuji, this belt-driven automatic transmission uses variable-size pulleys to change the gear ratio, with drive being disconnected using an electromagnetic clutch. It's a clever idea, relying on very few moving parts and is therefore cheap to manufacture, but I still felt worried.

The key is fastidious maintenance, according to the owner of our featured car, a Fiat aficionado of the highest order, who told us: "Just select drive, squeeze the throttle and wait for a gentle jolt as drive is taken up before accelerating." In truth, I found the jolt almost imperceptible and with no fuss, the Panda just accelerated away. The FIRE engine sounded relaxed with a turbine-like noise and none of the strain of my previous Punto. Out on the track, a cruising speed of 60mph felt very comfortable and the whole car was very civilised. This is an exceedingly low-mileage and original example, and I instantly understood why Fiat had persevered with such an eccentric choice.