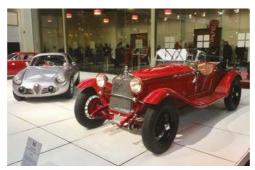

# The Mongoose & The Panther

True pioneers of Italy's emerging supercar scene, this pair of mid-engined De Tomaso V8s are, by reputation, absolute animals to drive. We find out – and ask if they're merely misunderstood

After all, De Tomaso was almost – after Matra – the very first company in the world to launch a midengined road car, with the 1964 Vallelunga. It was also first to market with an American V8-powered midengined road car, the 1966 Mangusta. Meanwhile, the Pantera remains one of the most iconic Italian supercars of all time, and probably the longest-lived, surviving for 23 years from 1970 until 1993.

It's De Tomaso's Mangusta and Pantera that we're focusing on here: two Ford V8-powered legends that are pioneering, iconic and delectable, but sadly misunderstood. Iconic? Truly so – and from many standpoints, not the least their outstanding design boldness. Both cars came out of the Ghia studio (in which Alejandro De Tomaso had acquired a majority stake in 1963). The first, the Mangusta, was Giorgetto Giugiaro's first ever design for Ghia, and his first ever mid-engined car, reputedly done on his kitchen table at home. The Mangusta was launched at the November 1966 Turin Motor Show. Priced at a competitive \$10,950 in the USA, it attracted around 400 customers in a production life that spanned 1967 to 1970.

The Mangusta set things up perfectly for its successor, the Pantera, which arrived in a blaze of glory in March 1970. Here was another design masterpiece, this time from the hand of Tom Tjaarda. Having Ford sell the car through its dealers in the US led to the Pantera becoming a best-seller in America, despite similar criticisms being levelled