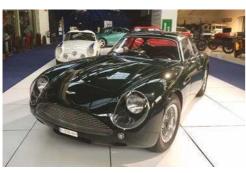

# RETURN OF THE PANTHER

Modena-based ARES
Design has revived
the spirit of the De
Tomaso Pantera in a
new Lamborghini
Huracán-based creation.
We visit the factory to
witness its birth

Story by Elvio Deganello Photography by ARES Design

e Tomaso stopped making the Pantera in 1993. Almost three decades on, it's now possible to buy a car that evokes the memory of Tom Tjaarda's brilliant creation: the Panther ProgettoUno. This tailor-made creation is the product of ARES Design, which is neither a manufacturer nor a tuner but rather a coachbuilder in the traditional sense: one that knows how to work aesthetic magic in the same vein as Allemano, Fissore and Motto, or perhaps more like Medardo Fantuzzi, Piero Drogo, Neri & Bonacini and other artisan coachbuilders who worked in Modena in the 1950s and 1960s.

Each project from ARES Design represents a challenge that goes way further than just styling; it also involves engineering. For example, for the Panther ProgettoUno that you see here was ordered by the customer to evoke the lines of the iconic De Tomaso Pantera. ARES designers firstly made an analysis of the style and layout of the Pantera to identify a modern car with compatible proportions. There was one obvious choice: the Lamborghini Huracán. At this point, the designers and technicians decided how to apply the emotions of the original Pantera both aesthetically and in technical terms.

As for the end result, the ProgettoUno is beautifully resolved. Aesthetically, the designers have successfully reproduced the elements of the De Tomaso Pantera that made it unmistakable. For example, the black panels behind the side windows have been modernising to make them fully functional, directly cooling the Huracán engine. Likewise the pop-up headlights, which are made of aluminium with a carbon coating, the lamps being bi-LEDs that are controlled by a special new unit. Other elements reminiscent of the original Pantera are the small trapezoidal bumperettes and bulging wings (recalling the Pantera GTS).