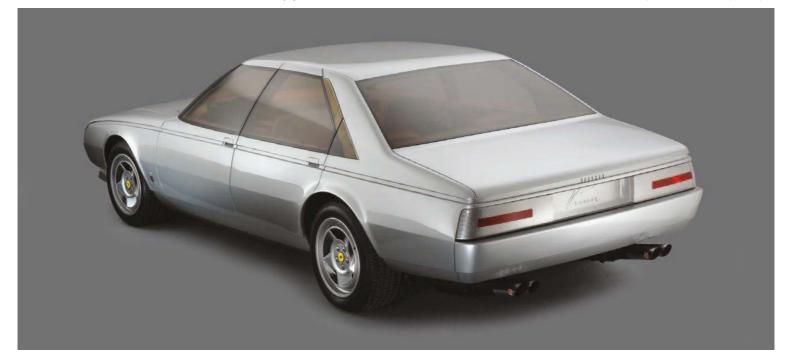

Newly designed 17-inch alloy wheels are inspired by the 1960s Alfa Romeo 33 Stradale, filling wheelarches that have been flared by 18cm. The original Bertone shape has been radically reworked with new carbonfibre panels.

The interior boasts a classic-style format but benefits from a new display housing a modern infotainment system and a digital instrument panel.

Totem has swapped the petrol engine for an electric motor capable of developing 525hp. That should enable the GT Electric to accelerate from o-62mph in 3.4 seconds. The battery pack weighs 350kg and is claimed to offer a range of 160 miles on a single charge.