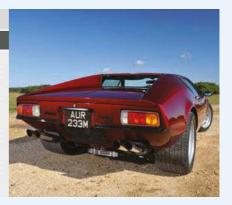

# The Mongoose & The Panther

True pioneers of Italy's emerging supercar scene, this pair of mid-engined De Tomaso V8s are, by reputation, absolute animals to drive. We find out – and ask if they're merely misunderstood

After all, De Tomaso was almost – after Matra – the very first company in the world to launch a midengined road car, with the 1964 Vallelunga. It was also first to market with an American V8-powered midengined road car, the 1966 Mangusta. Meanwhile, the Pantera remains one of the most iconic Italian supercars of all time, and probably the longest-lived, surviving for 23 years from 1970 until 1993.

It's De Tomaso's Mangusta and Pantera that we're focusing on here: two Ford V8-powered legends that are pioneering, iconic and delectable, but sadly misunderstood. Iconic? Truly so – and from many standpoints, not the least their outstanding design boldness. Both cars came out of the Ghia studio (in which Alejandro De Tomaso had acquired a majority stake in 1963). The first, the Mangusta, was Giorgetto Giugiaro's first ever design for Ghia, and his first ever mid-engined car, reputedly done on his kitchen table at home. The Mangusta was launched at the November 1966 Turin Motor Show. Priced at a competitive \$10,950 in the USA, it attracted around 400 customers in a production life that spanned 1967 to 1970.

The Mangusta set things up perfectly for its successor, the Pantera, which arrived in a blaze of glory in March 1970. Here was another design masterpiece, this time from the hand of Tom Tjaarda. Having Ford sell the car through its dealers in the US led to the Pantera becoming a best-seller in America, despite similar criticisms being levelled

at it as the Mangusta – namely that it was hastily conceived and underdeveloped.

But what are our pair of Modena-made icons like to own, and to drive? Let's find out.