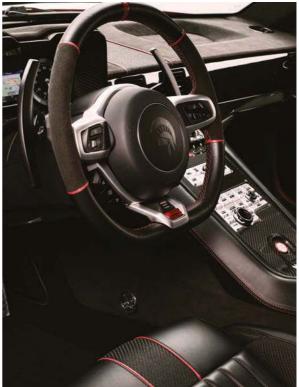

Compared to the donor Lambo, the ProgettoUno is a little taller (1185mm versus 1170mm) and a little wider (1977mm versus 1930mm). The extra height has benefits for cabin space – speaking of which, the interior is completely transformed. It's covered in unique carbonfibre panels, with fresh upholstery in Nappa leather and Alcantara. ARES has designed its own carbonfibre seat shells, and the customer can choose whether to emphasise comfort or sportiness, both in terms of upholstery and the shape of the seat.