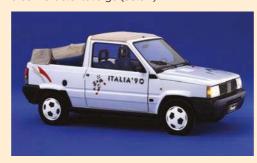

Having given the Panda a new lease of life, Fiat then proceeded to offer a bewildering number of special editions. Probably the most notable were the Sisley version of the 4x4 and the Italia '90 World Cup edition, complete with 'football' hubcaps.

- 11. Coachbuilder Moretti started offering its Panda Rock from 1983: a lovely soft-top conversion of the Panda 4x4 (above). Gianni Agnelli was a celebrated customer.
- 12. Italdesign proposed two 'concept' 4x4 versions of the Panda at the 1980 Turin Show, both with raised suspension, four-wheel drive and body cladding. The Offroader was a hatchback, while the Strip was a funky soft-top with longitudinal seating for four in the rear.
- 13. Italy still teems with Panda light commercials, whose rear load area was cleverly extended using add-on plastic bodywork.
- 14. The football-themed Panda Italia go special edition was created for the 1990 World Cup in Italy. Coachbuilder Maggiora also offered a convertible Italia 90 (below).