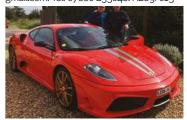

# SERVICE

Alfa Romeo Giulia V6 Biturbo Quadrifoglio

An excedingly high spec (Current List of £73,133), Carbon grille, mirror covers /door sill accessories. Competizione red/black leather Active cruise control and red brake calipers. 6,100 miles. **Price reduced:** £47,495 £42,995