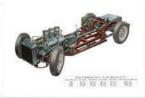

The car's very name (Mangusta translates as 'mongoose') hints at its purpose: the mongoose eats snakes, for De Tomaso had in his direct line of sight the Ac Cobra. The Mangusta is that rare thing: a road car designed around a racing car chassis – that of the De Tomaso P70, a stillborn racer from 1964 designed in collaboration with Carroll Shelby. The backbone chassis houses a longitudinal mid-mounted engine with a ZF five-speed transaxle (the same one as in the Ford GT40) behind. Among the race-themed elements are rose-jointed suspension and hollow aluminium rear uprights, both in contrast to the later Pantera's more conventional set-up.