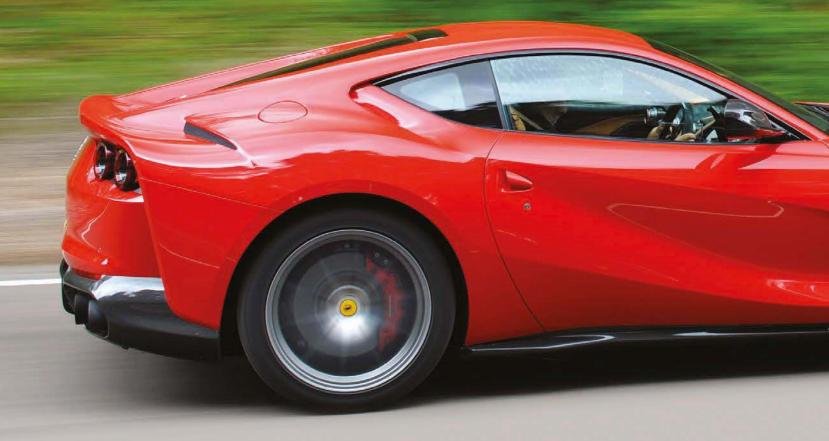

# Last of the Superfasts?

Steve Berry gives us his typically unconventional take on what might very well be the very last naturally aspirated V12 Ferrari ever

Story by Steve Berry Photography by Michael Ward

Old school is what the Ferrari 812 Superfast is. If you stick the name 'Superfast' on your quarter-of-a-million-pound car – in a world where £6ok buys you a four-door Alfa with 51ohp, a sub-four-second o-6o time and a top speed in excess of 19omph – then you'd damn well better deliver. So does it? Is the 6.5-litre V12 Ferrari 812 truly superfast? Or should Ferrari have left it simply at '812': a numerical portmanteau of 80o horsepower generated from an engine with 12 cylinders?