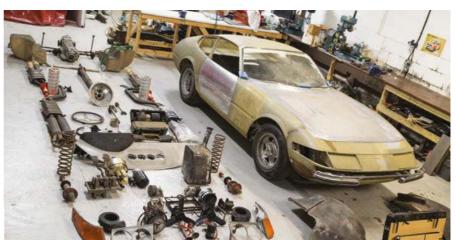

#### **REBORN DAYTONA 'WRECK' UP FOR GRABS**

A Ferrari 365 GTB/4 Daytona that has not been on the road since 1974 is to be offered for sale. Chassis number 14273 is a right-hand drive, UK market example with pop-up headlights, originally collected from the Ferrari factory in May 1971.

In 1974, the car was involved in an accident, and in rescuing the car, chains were wrapped around the body, causing a lot of extra damage. The wreck was sold to someone wanting to build a 365 GTS/4 Daytona Spider recreation, the roof being cut off and discarded.

However, the car was stored for nearly 30 years before being acquired in 2006. Since then it's undergone a ground-up rebuild, including extensive repairs to the chassis, a genuine Scaglietti front section and new body panels to return it to its original Berlinetta configuration.

The 100% complete, but partially finished, project is now up for sale, including many boxes of parts. The original speedometer reads only 26,117 miles. The car is being sold on the Collecting Cars website (www.collectingcars.com).