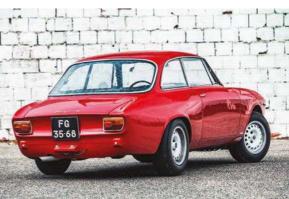

# The Mongoose & The Panther

True pioneers of Italy's emerging supercar scene, this pair of mid-engined De Tomaso V8s are, by reputation, absolute animals to drive. We find out – and ask if they're merely misunderstood

After all, De Tomaso was almost – after Matra – the very first company in the world to launch a midengined road car, with the 1964 Vallelunga. It was also first to market with an American V8-powered midengined road car, the 1966 Mangusta. Meanwhile, the Pantera remains one of the most iconic Italian supercars of all time, and probably the longest-lived, surviving for 23 years from 1970 until 1993.

It's De Tomaso's Mangusta and Pantera that we're focusing on here: two Ford V8-powered legends that are pioneering, iconic and delectable, but sadly misunderstood. Iconic? Truly so – and from many standpoints, not the least their outstanding design boldness. Both cars came out of the Ghia studio (in which Alejandro De Tomaso had acquired a majority stake in 1963). The first, the Mangusta, was Giorgetto Giugiaro's first ever design for Ghia, and his first ever mid-engined car, reputedly done on his kitchen table at home. The Mangusta was launched at the November 1966 Turin Motor Show. Priced at a competitive \$10,950 in the USA, it attracted around 400 customers in a production life that spanned 1967 to 1970.