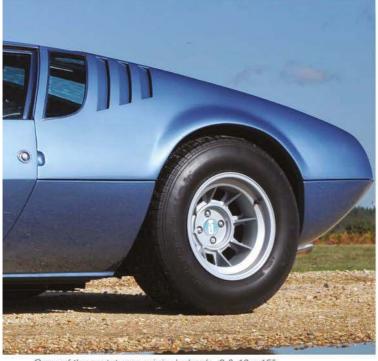

Although at first glance the wheels look authentic, they are in fact much bigger than the originals; they're exacting replicas of the prototype's wheels made by Jonathan Sage of Group 4 Wheels. De Tomaso originally fitted seven-inch wide front wheels and eight-inch rears; the current ones are eight and ten inches wide respectively. The Goodrich tyres are only 10mm wider than the originals, though (225/60 R15 up front and 275/60 R15 rear).

As with the Mangusta, you approach driving the Pantera with respect. In my head is a fervent wish to avoid the ignominy suffered by Quentin Willson, who managed to crash a Pantera GT5 at Silverstone while filming an episode of *Top Gear*. Like the Mangusta, the Pantera has much larger wheels than the 10x15 items originally fitted. They're Campagnolo alloys all round: the fronts are 16-inchers, the rears 11x17, fitted with 245/45 ZR16 front and Ferrari F40-sized 335/35 ZR17 rear rubber.