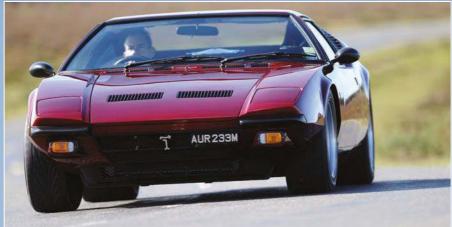

Alejandro De Tomaso struck a deal with Ford in the US to sell his new Ford-powered supercar through Ford dealers in the 'States. Some 4000 Panteras were shipped to the US before Ford shut the door on imports in 1974. It hadn't all been plain sailing, though,

In the UK, perhaps the most celebrated Pantera owner is Johnny Woods, who it would be entirely fair to describe as 'Mr Pantera'. He's an encyclopaedia of knowledge, as well as the owner of the stunning example you see here, which is a 1973 GTS that Johnny bought in 1994 at the remarkably young age of 22. "It was very rusty but it cost me only £15,000. I then spent seven years restoring it, teaching myself things like upholstery as I went along."

It's in absolutely amazing condition. Its lustrous paint is truly amazing, if non-original, being an American hot rod colour called Brandywine, made by House Of Kolor.

It's time to climb aboard the as-new cabin, which was restored by Johnny to original spec, using Connolly leather. It can be tricky getting in if you're tall ("Jeremy Clarkson simply can't fit in," says Johnny) but again I feel very comfortable myself. Typically of 1970s Italian supercars, the driving position is offset, with your feet someway over to the left of the steering wheel. The seats are comfortable, if not overly supportive in the thigh area. The air conditioning system has been removed, so on a hot day things can get pretty stuffy; one mod Johnny has done is to fit lightweight window winders (borrowed from a Honda). Another is the battery kill switch ("a good idea considering the 1970s Italian electrics!" smiles Johnny), while yet another is the hydraulic handbrake.