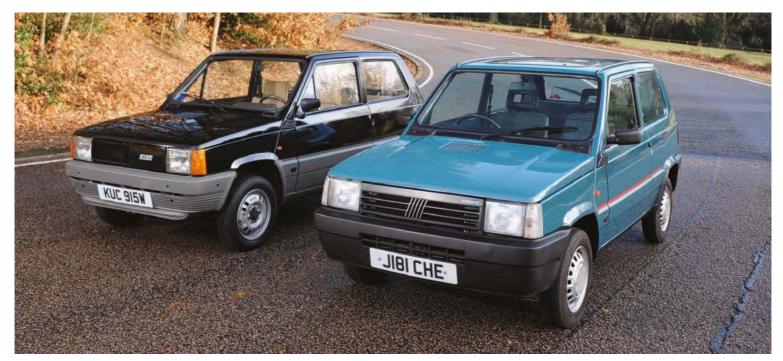

## CUTE CUBE

Exactly 40 years ago,
Fiat launched a whole
dynasty with the Panda.
Giugiaro's brilliantly
minimalist design and a
rigidly practical ethos
created a classless,
affordable car for the
world. Are we correct to
say the Panda is one of
Fiat's greatest ever cars?

Unsurprisingly, there haven't been that many over the years; Mini, VW Beetle, Fiat 500. But I think there is now another emerging icon, albeit one that is yet to truly achieve its rightful status. It's the Fiat Panda, which this year turns 40.

Early metal-grille Mk1 contrasts with later plastic grille version. Utility is first and foremost but they're both good fun to drive, too