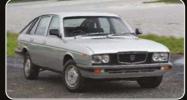

In 1974, the car was involved in an accident, and in rescuing the car, chains were wrapped around the body, causing a lot of extra damage. The wreck was sold to someone wanting to build a 365 GTS/4 Daytona Spider recreation, the roof being cut off and discarded.

However, the car was stored for nearly 30 years before being acquired in 2006. Since then it's undergone a ground-up rebuild, including extensive repairs to the chassis, a genuine Scaglietti front section and new body panels to return it to its original Berlinetta configuration.