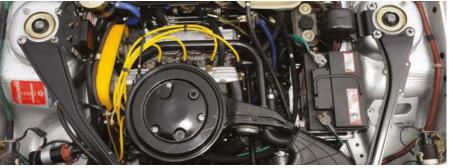

Open the bonnet and you get a glorious eyeful of V8, complete with De Tomaso-branded cam covers. A large tray can be fitted over the engine to squeeze some luggage in, but Johnny keeps it out of the car as it tends to rub the paintwork.

Fire the V8 up - it's a 351 cubic inch (5673cc) V8

1383kg

170mph 5.7sec

Both Pantera and Mangusta feel genuinely quick. Both also look amazing today and are an ultra-rare sight

with iron heads – and you're greeted with a gruff, purposeful throb, all very muscle car. The exhaust exits via four chromed pipes, as per original spec, and the sound emerging from them is just perfect.