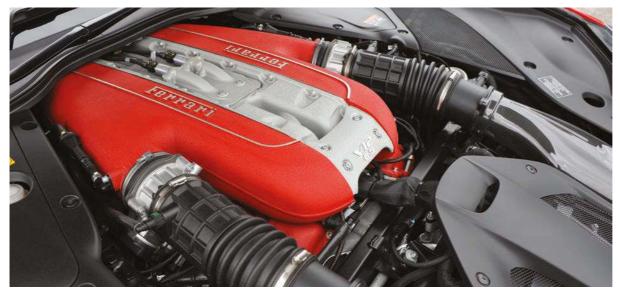

Old school is what the Ferrari 812 Superfast is. If you stick the name 'Superfast' on your quarter-of-a-million-pound car – in a world where £6ok buys you a four-door Alfa with 51ohp, a sub-four-second o-6o time and a top speed in excess of 19omph – then you'd damn well better deliver. So does it? Is the 6.5-litre V12 Ferrari 812 truly superfast? Or should Ferrari have left it simply at '812': a numerical portmanteau of 80o horsepower generated from an engine with 12 cylinders?

But the real reason is that this is the most powerful naturally aspirated engine ever fitted in a production car (did I mention that?). It's 'epic' – there's no other word for it. There's nothing between you and that glorious engine, no wheezing pumps or whining bellows to force in the fuel-air mix; just an instantaneous response, a symphony of revs and an ocean of urge.