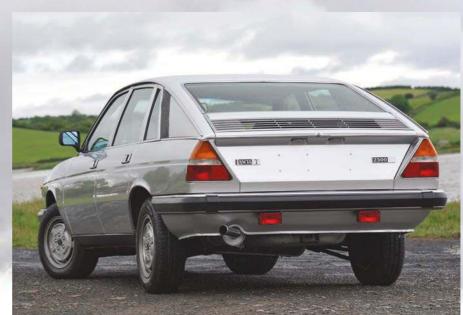

In 1974, the car was involved in an accident, and in rescuing the car, chains were wrapped around the body, causing a lot of extra damage. The wreck was sold to someone wanting to build a 365 GTS/4 Daytona Spider recreation, the roof being cut off and discarded.

However, the car was stored for nearly 30 years before being acquired in 2006. Since then it's undergone a ground-up rebuild, including extensive repairs to the chassis, a genuine Scaglietti front section and new body panels to return it to its original Berlinetta configuration.

The 100% complete, but partially finished, project is now up for sale, including many boxes of parts. The original speedometer reads only 26,117 miles. The car is being sold on the Collecting Cars website (www.collectingcars.com).