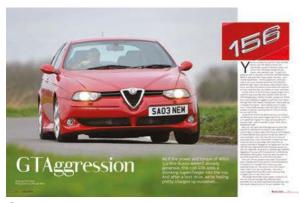

# Last of the Superfasts?

Steve Berry gives us his typically unconventional take on what might very well be the very last naturally aspirated V12 Ferrari ever

Story by Steve Berry Photography by Michael Ward

hen Mike Tyson emerged from Cus D'Amato's Boxing Academy deep in the Catskill Mountains of New York State he looked... different. In a heavyweight world of fancy Dans, Mike was strictly old school. Marine Corp buzz cut. Black shorts. Black boots. No socks. No robe. But he did have a nickname: Iron Mike. Many of those who faced him and got hit with one of those vicious upper cuts believed that, rather than mere flesh-and-bone, they'd been hammered with something forged in the fiery furnace of a blacksmith.

Old school is what the Ferrari 812 Superfast is. If you stick the name 'Superfast' on your quarter-of-a-million-pound car – in a world where £6ok buys you a four-door Alfa with 51ohp, a sub-four-second o-6o time and a top speed in excess of 19omph – then you'd damn well better deliver. So does it? Is the 6.5-litre V12 Ferrari 812 truly superfast? Or should Ferrari have left it simply at '812': a numerical portmanteau of 80o horsepower generated from an engine with 12 cylinders?