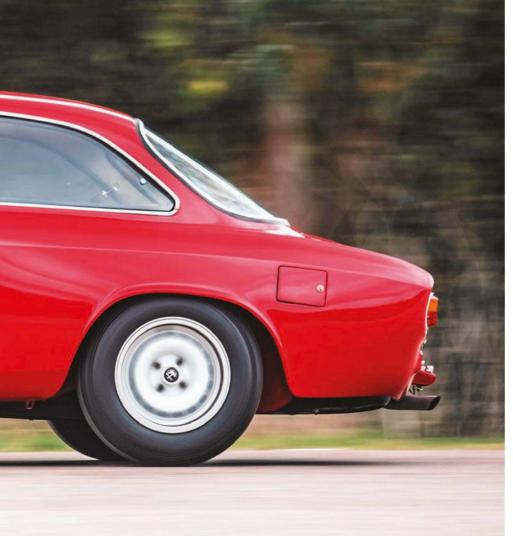

quired by marque enthusiast, mechanic and racer, Xavier Moreira, who kept it until 1994 when the car was sold to Manuel Ferrão.

Ferrão then initiated a full-blown restoration before it was moved on to José Carlos Abreu Barros, who kept it for five years. Ferrão then bought the car back again and returned it to the same specification as when Soares Mendes raced it. The GTA is one of the jewels among the publishing magnate's stellar collection of road and competition cars that stretches to an exworks Lancia 037 and a Ferrari 275 GTB/4. It's no trailer queen, however, the veteran racer using the cars in his Lisbon cache on rotation.

Which brings us to today and an overcast afternoon











Twin Weber 45 carbs ensure plenty of urge and charisma from the all-alloy 1570cc twin-cam engine





on the Iberian Peninsula. This historic Alfa offers all the correct motor sport reference points, from the wire mesh grille to the bent tube door handles, not to mention the multitude of exposed pop rivets. Inside, the cloying embrace of the figure-hugging bucket seat is instantly racer-like, your legs forced akimbo to work the floor-hinged pedals. The slender wood-rim wheel fronts a minimalist dashboard, the mushroom-top gear lever sprouting out of the bulkhead.

Fire it up and there's an almighty cacophony, which only gets louder. This isn't a car that responds to tactility. You dial more revs in than seems appropriate and then dump the clutch. The twin Weber 45s gurgle, spit and cough before the GTA reluctantly bunny-hops off the line. Few cars are more entertaining than this, the u