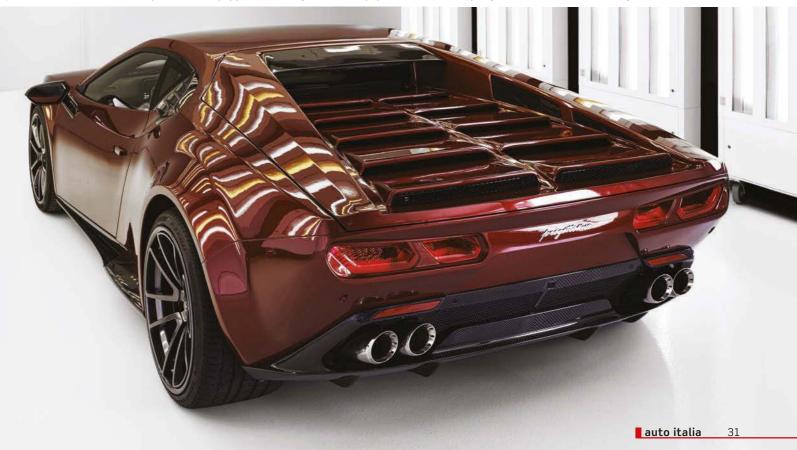

# RETURN OF THE PANTHER

Modena-based ARES
Design has revived
the spirit of the De
Tomaso Pantera in a
new Lamborghini
Huracán-based creation.
We visit the factory to
witness its birth

Story by Elvio Deganello Photography by ARES Design

As for the end result, the ProgettoUno is beautifully resolved. Aesthetically, the designers have successfully reproduced the elements of the De Tomaso Pantera that made it unmistakable. For example, the black panels behind the side windows have been modernising to make them fully functional, directly cooling the Huracán engine. Likewise the pop-up headlights, which are made of aluminium with a carbon coating, the lamps being bi-LEDs that are controlled by a special new unit. Other elements reminiscent of the original Pantera are the small trapezoidal bumperettes and bulging wings (recalling the Pantera GTS).

Perhaps an even more serious issue was that the De Tomaso Pantera, like many cars from the 1970s, was aerodynamically load-bearing, which means the front end tends to lift off the ground at high speeds. It was not easy to solve this problem without using modern aerodynamic appendages, which would have spoilt the Panther ProgettoUno's purity of line, but ARES was up to this not insignificant challenge. One example is the subtle spoiler above the rear window, inspired by the original Pantera. Then there are the rear engine lid vents, which not only dissipate engine heat but also act like multiple winglets to generate aerodynamic load. ARES has measured the car's coefficient of drag at 155mph at 0.324.