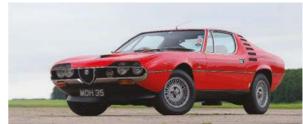

# The Mongoose & The Panther

True pioneers of Italy's emerging supercar scene, this pair of mid-engined De Tomaso V8s are, by reputation, absolute animals to drive. We find out – and ask if they're merely misunderstood

After all, De Tomaso was almost – after Matra – the very first company in the world to launch a midengined road car, with the 1964 Vallelunga. It was also first to market with an American V8-powered midengined road car, the 1966 Mangusta. Meanwhile, the Pantera remains one of the most iconic Italian supercars of all time, and probably the longest-lived, surviving for 23 years from 1970 until 1993.

It's De Tomaso's Mangusta and Pantera that we're focusing on here: two Ford V8-powered legends that are pioneering, iconic and delectable, but sadly misunderstood. Iconic? Truly so – and from many standpoints, not the least their outstanding design boldness. Both cars came out of the Ghia studio (in which Alejandro De Tomaso had acquired a majority stake in 1963). The first, the Mangusta, was Giorgetto Giugiaro's first ever design for Ghia, and his first ever mid-engined car, reputedly done on his kitchen table at home. The Mangusta was launched at the November 1966 Turin Motor Show. Priced at a competitive \$10,950 in the USA, it attracted around 400 customers in a production life that spanned 1967 to 1970.

The Mangusta set things up perfectly for its successor, the Pantera, which arrived in a blaze of glory in March 1970. Here was another design masterpiece, this time from the hand of Tom Tjaarda. Having Ford sell the car through its dealers in the US led to the Pantera becoming a best-seller in America, despite similar criticisms being levelled