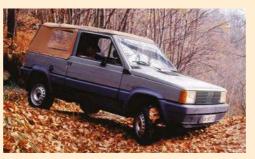

The next big news was the introduction of the 4x4 in 1983. An all-wheel drive version had been planned from the beginning, with a prototype from Italdesign being displayed at the 1980 Turin Show. The all-wheel drive system came from Steyr-Puch in Austria and the engine from the Autobianchi A112 Elite. This 965cc four-cylinder pushrod engine offered more torque than the 903cc engine. At just under 10 million lire in Italy, the Panda 4x4 was more than twice the price of a 45 Super, but owners of traditional 4x4s were amazed at its off-road capabilities and it became a best seller in mountainous areas.