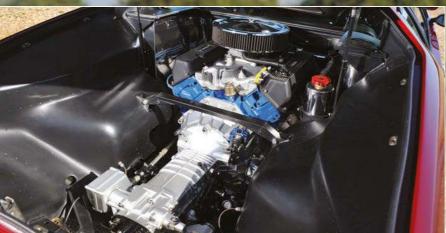

De Tomaso fitted the Mangusta with a Ford small-block 5.0-litre V8. Says John: "It's a myth that the Mangusta had the 289 cubic inch (4727cc) engine. Apparently they were all 302ci (5.0-litre) V8s – apart from one single Chevrolet-engined example built for Bill Mitchell."

Around four years ago, while driving in France, John noticed the oil temperature gauge rising and the car conked out at a péage. It turned out that a stone had holed the radiator, cooking the engine. The powerplant was completely rebuilt by Johnny Woods, who took the opportunity to increase the capacity from 302ci (5.0 litres) to 347ci (5.7 litres) using a stroker kit. Every single part of the engine was replaced, except for the somewhat restrictive intake and exhaust manifolds (retained to make it look original). The old iron heads were replaced with aftermarket aluminium Edelbrock replacement, which are much lighter and produce more power - a conservative estimate would be around 300hp. It runs beautifully, with a deepthroated, sonorous burble, endless torque and an effortless ability to surge you forwards, even if it gets pretty loud at full pelt.

Fire the V8 up - it's a 351 cubic inch (5673cc) V8

1383kg

170mph 5.7sec

Both Pantera and Mangusta feel genuinely quick. Both also look amazing today and are an ultra-rare sight

with iron heads – and you're greeted with a gruff, purposeful throb, all very muscle car. The exhaust exits via four chromed pipes, as per original spec, and the sound emerging from them is just perfect.