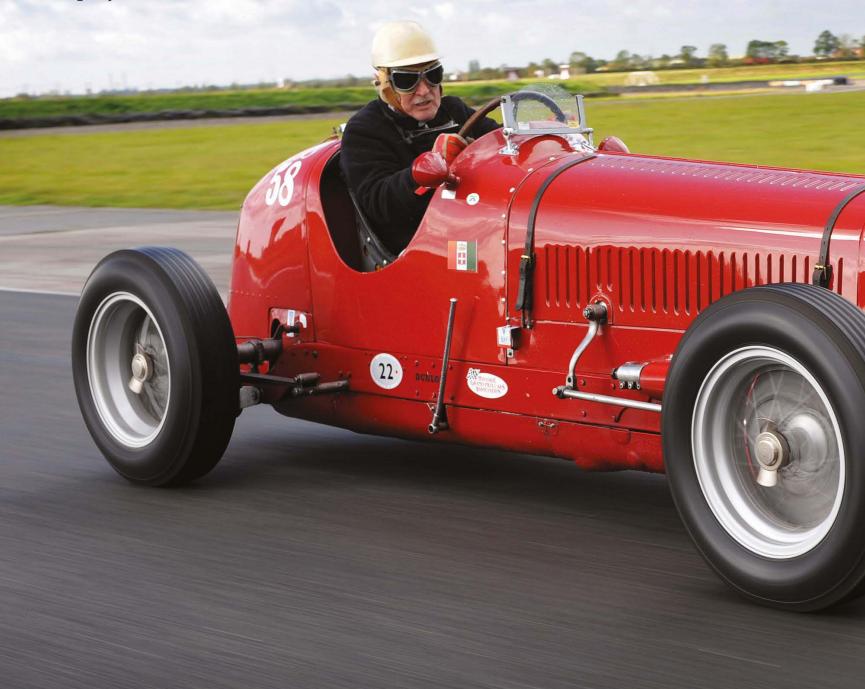

#### **PININFARINA CELEBRATES 90 YEARS**

Founded by Battista 'Pinin' Farina, the Italian automotive brand Pininfarina celebrates its goth birthday in 2020. A new logo has been created for the occasion, featuring the number '90' and the traditional colours for the brand: blue, white and red.

# Last of the Superfasts?

Steve Berry gives us his typically unconventional take on what might very well be the very last naturally aspirated V12 Ferrari ever

Story by Steve Berry Photography by Michael Ward

Old school is what the Ferrari 812 Superfast is. If you stick the name 'Superfast' on your quarter-of-a-million-pound car – in a world where £6ok buys you a four-door Alfa with 51ohp, a sub-four-second o-6o time and a top speed in excess of 19omph – then you'd damn well better deliver. So does it? Is the 6.5-litre V12 Ferrari 812 truly superfast? Or should Ferrari have left it simply at '812': a numerical portmanteau of 80o horsepower generated from an engine with 12 cylinders?

Well, if you'll pardon me paraphrasing the adenoidally-challenged Lloyd Grossman, let's examine the evidence (I was on Through The Keyhole – they took away my three-seater mid-century modern sofa and stuck in a settee made from the back end of an American car which was ugly and uncomfortable). The numbers that come attached to an 812 Superfast are impressive: 800hp, 529lb ft and 6.5 litres of V12. No turbos. No superchargers. No sneaky electric motors whirring into action at a roadspeed predetermined by non-human intelligence in a laboratory. Fancy breakfast at Claridge's, lunch at an Autogas and pre-dinner vinyl sunsets at The Byblos in St Tropez? Then you'll be wanting a super GT, a car that says to the world, "I like to be comfortable but I also like to have fun - oh, and I'm very wealthy". It's a category that Ferrari invented, so you'd expect it to be good at it. These days, though, there's rather more competition from the likes of Mercedes, Bentley, Aston Martin and - oddly - Rolls-Royce.