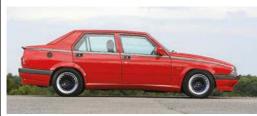

#### **CLASSIC WHEELS FOR ALFETTA GTV & 75**

Richard Melvin has annouced that new retro 'TH' style rims are now available in sizes from 13 to 16 inches. This classic-style wheel is designed to be fitted to many Alfa Romeos and other Italian cars.

The rims can be ordered in any PCD, offset, ET and width by request as well as numerous colour options. There is currently a limited stock of silver 7J x 15-inch 5x98 ET25 (illustrated on the above) available off-the-shelf at EB Spares for the Alfetta GTV6/75.