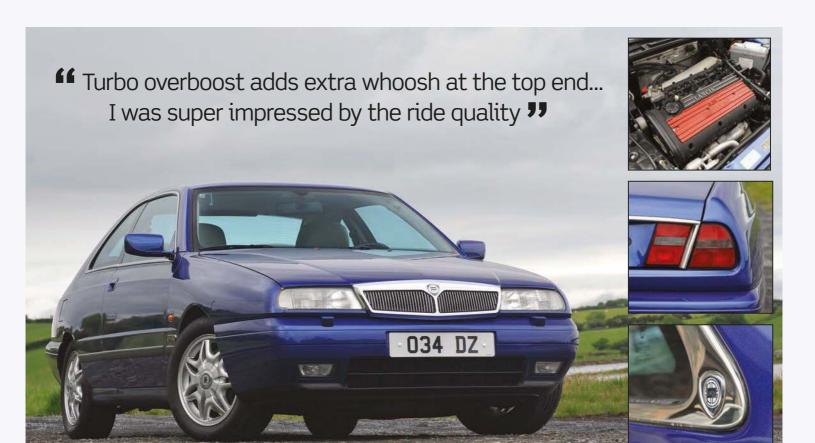

# Last of the Superfasts?

Steve Berry gives us his typically unconventional take on what might very well be the very last naturally aspirated V12 Ferrari ever

Story by Steve Berry Photography by Michael Ward

Old school is what the Ferrari 812 Superfast is. If you stick the name 'Superfast' on your quarter-of-a-million-pound car – in a world where £6ok buys you a four-door Alfa with 51ohp, a sub-four-second o-6o time and a top speed in excess of 19omph – then you'd damn well better deliver. So does it? Is the 6.5-litre V12 Ferrari 812 truly superfast? Or should Ferrari have left it simply at '812': a numerical portmanteau of 80o horsepower generated from an engine with 12 cylinders?

In 1954, Ferrari debuted a grand tourer at the Paris Salon called the 250 GT Europa with a naturally-aspirated V12 engine producing 220hp, rear wheeldrive and a top speed of 140mph. That made the Ferrari 250 GT Europa not just the prettiest but also the fastest thing on four wheels. Ferrari has been effectively making the same thing – namely a grand touring V12 – in the same factory since 1954. Having said that, those who know much more of the industry than I do say the 812 Superfast is the last of its kind: a good old-fashioned, naturally aspirated, unpasteurised, suck-squeeze-bang-blow. Top speed 211mph, 0-62mph