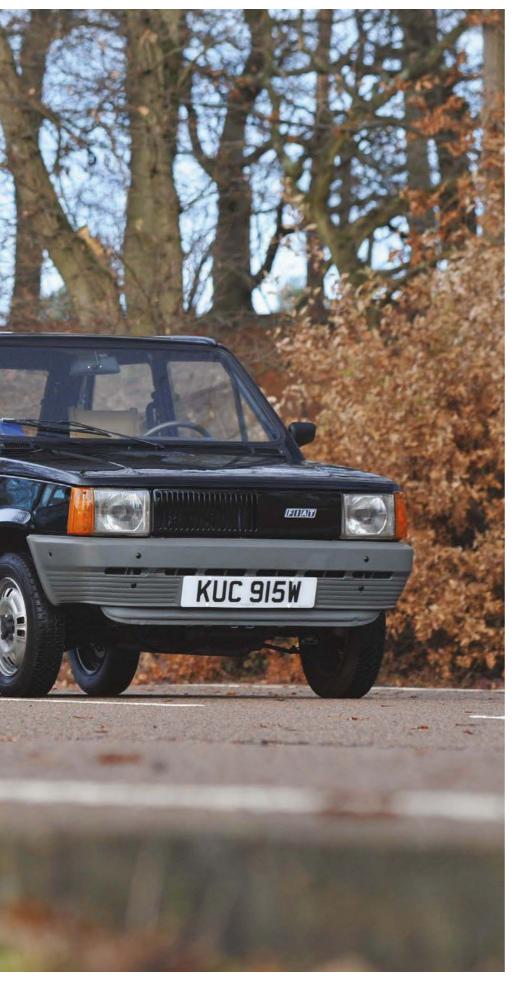

#### **PANDA SELECTA**

If the way the Panda 30 drives comes as a something of a surprise, then the Selecta is a revelation. My expectations were low, based on the memory of a traumatic outing in a Punto Selecta, the engine of which seemed to be permanently on the rev limiter.

Officially called ECVT ('Electronic Continuous Variation Transmission') and produced in conjunction with Fuji, this belt-driven automatic transmission uses variable-size pulleys to change the gear ratio, with drive being disconnected using an electromagnetic clutch. It's a clever idea, relying on very few moving parts and is therefore cheap to manufacture, but I still felt worried.

The key is fastidious maintenance, according to the owner of our featured car, a Fiat aficionado of the highest order, who told us: "Just select drive, squeeze the throttle and wait for a gentle jolt as drive is taken up before accelerating." In truth, I found the jolt almost imperceptible and with no fuss, the Panda just accelerated away. The FIRE engine sounded relaxed with a turbine-like noise and none of the strain of my previous Punto. Out on the track, a cruising speed of 60mph felt very comfortable and the whole car was very civilised. This is an exceedingly low-mileage and original example, and I instantly understood why Fiat had persevered with such an eccentric choice.

Early metal-grille Mk1 contrasts with later plastic grille version. Utility is first and foremost but they're both good fun to drive, too