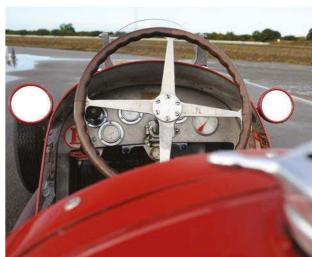

The bucket seats are more comfortable than those of most early supercars, even if your knees have to splay themselves slightly around the steering wheel (which is fabulous, by the way: highly unusual stainless steel spokes with a wood-and-leather rim). The dashboard is resolutely plank-flat but perfectly functional. Ahead of you sit no fewer than eight Veglia gauges and seven organ-style toggle switches.