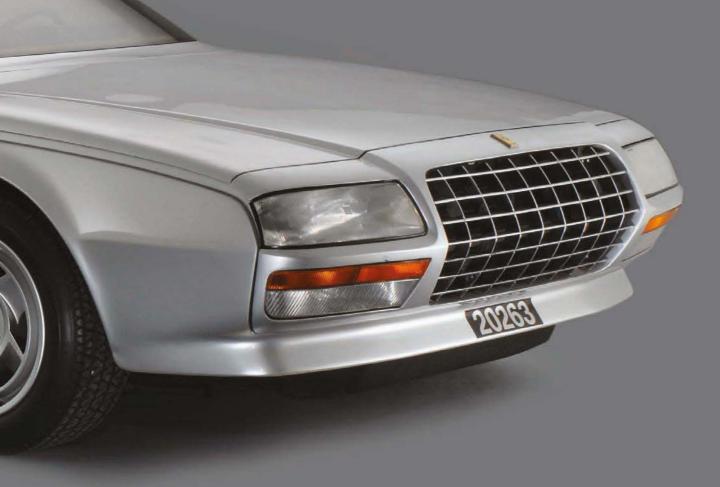

Newly designed 17-inch alloy wheels are inspired by the 1960s Alfa Romeo 33 Stradale, filling wheelarches that have been flared by 18cm. The original Bertone shape has been radically reworked with new carbonfibre panels.

The interior boasts a classic-style format but benefits from a new display housing a modern infotainment system and a digital instrument panel.

Totem has swapped the petrol engine for an electric motor capable of developing 525hp. That should enable the GT Electric to accelerate from o-62mph in 3.4 seconds. The battery pack weighs 350kg and is claimed to offer a range of 160 miles on a single charge.