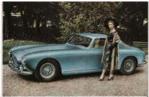

# The Mongoose & The Panther

True pioneers of Italy's emerging supercar scene, this pair of mid-engined De Tomaso V8s are, by reputation, absolute animals to drive. We find out – and ask if they're merely misunderstood

> Story by Chris Rees Photography by Michael Ward

hink 'Italian supercar' and the badge you'll conjure up in your mind will surely have a prancing horse or raging bull on it – possibly even a Trident. It's highly unlikely to have a 'T' overlaying the blue-and-white flag of Argentina. But the De Tomaso marque – whose founder Alejandro de Tomaso was Argentinean – arguably has a back catalogue that's worthy of supercar royalty.

After all, De Tomaso was almost – after Matra – the very first company in the world to launch a midengined road car, with the 1964 Vallelunga. It was also first to market with an American V8-powered midengined road car, the 1966 Mangusta. Meanwhile, the Pantera remains one of the most iconic Italian supercars of all time, and probably the longest-lived, surviving for 23 years from 1970 until 1993.

It's De Tomaso's Mangusta and Pantera that we're focusing on here: two Ford V8-powered legends that are pioneering, iconic and delectable, but sadly misunderstood. Iconic? Truly so – and from many standpoints, not the least their outstanding design boldness. Both cars came out of the Ghia studio (in which Alejandro De Tomaso had acquired a majority stake in 1963). The first, the Mangusta, was Giorgetto Giugiaro's first ever design for Ghia, and his first ever mid-engined car, reputedly done on his kitchen table at home. The Mangusta was launched at the November 1966 Turin Motor Show. Priced at a competitive \$10,950 in the USA, it attracted around 400 customers in a production life that spanned 1967 to 1970.