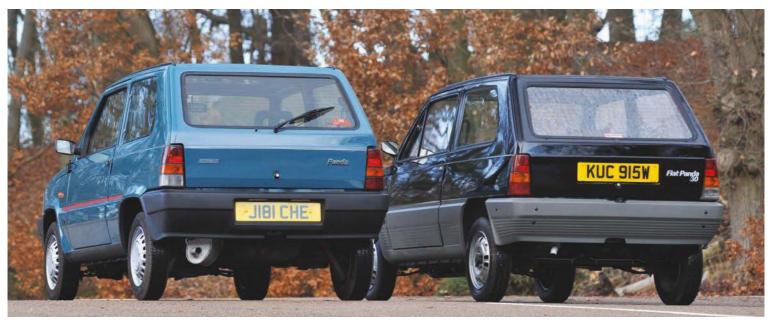

Early metal-grille Mk1 contrasts with later plastic grille version. Utility is first and foremost but they're both good fun to drive, too