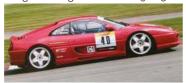

# Last of the Superfasts?

Steve Berry gives us his typically unconventional take on what might very well be the very last naturally aspirated V12 Ferrari ever

Story by Steve Berry Photography by Michael Ward

Old school is what the Ferrari 812 Superfast is. If you stick the name 'Superfast' on your quarter-of-a-million-pound car – in a world where £6ok buys you a four-door Alfa with 51ohp, a sub-four-second o-6o time and a top speed in excess of 19omph – then you'd damn well better deliver. So does it? Is the 6.5-litre V12 Ferrari 812 truly superfast? Or should Ferrari have left it simply at '812': a numerical portmanteau of 80o horsepower generated from an engine with 12 cylinders?

In 1954, Ferrari debuted a grand tourer at the Paris Salon called the 250 GT Europa with a naturally-aspirated V12 engine producing 220hp, rear wheeldrive and a top speed of 140mph. That made the Ferrari 250 GT Europa not just the prettiest but also the fastest thing on four wheels. Ferrari has been effectively making the same thing – namely a grand touring V12 – in the same factory since 1954. Having said that, those who know much more of the industry than I do say the 812 Superfast is the last of its kind: a good old-fashioned, naturally aspirated, unpasteurised, suck-squeeze-bang-blow. Top speed 211mph, 0-62mph