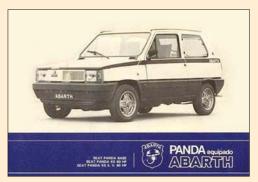

The first significant new version was the Panda 45 Super, launched in October 1982. There were two main differences: a five-speed gearbox and the deletion of the metal grille in favour of Fiat's new corporate face with five inclined bars. For a while, the 30 could still be bought with the metal grille, but it too succumbed a year later. New trim packages arrived as well: L, CL and S.