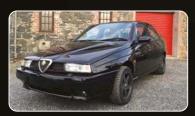

# SERVICE

Alfa Romeo Giulia V6 Biturbo Quadrifoglio

An excedingly high spec (Current List of £73,133), Carbon grille, mirror covers /door sill accessories. Competizione red/black leather Active cruise control and red brake calipers. 6,100 miles. **Price reduced:** £47,495 £42,995