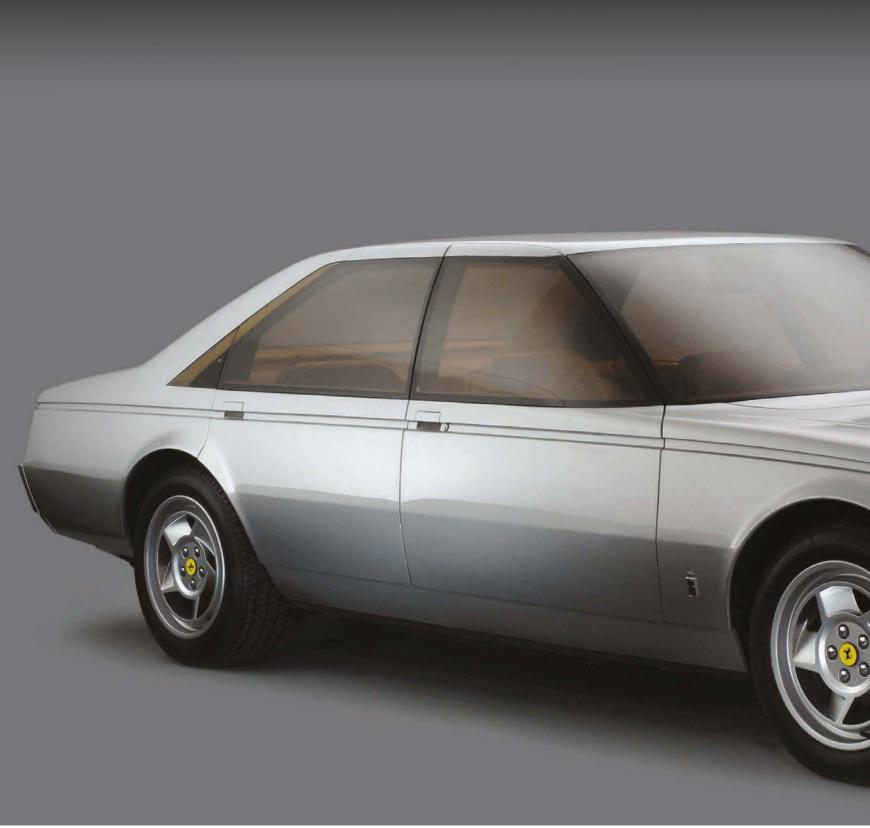

Newly designed 17-inch alloy wheels are inspired by the 1960s Alfa Romeo 33 Stradale, filling wheelarches that have been flared by 18cm. The original Bertone shape has been radically reworked with new carbonfibre panels.

The interior boasts a classic-style format but benefits from a new display housing a modern infotainment system and a digital instrument panel.

Totem has swapped the petrol engine for an electric motor capable of developing 525hp. That should enable the GT Electric to accelerate from o-62mph in 3.4 seconds. The battery pack weighs 350kg and is claimed to offer a range of 160 miles on a single charge.

#### FIAT PANDA REMAINS ITALY'S FAVOURITE

The Fiat Panda retained its position as the number one best-selling car in Italy. It sold a total of 138,000 units in 2019, up 11% compared to 2018. This was the Panda's eighth year in a row in the top slot.

The vast majority of Pandas sold – some 110,000 – were petrol-engined. That may change in 2020, as the new Panda Mild Hybrid model is now on sale. In the number two slot in Italy was the Lancia Ypsilon, which sold over 58,000 units in 2019 (a growth of 21%).

SUVs also took more top 10 slots in Italy this year. In third place came the Dacia Duster (43,000) and in fourth was the Fiat 500X (42,554), while Jeep saw two models in the top 10 for the first time: the Renegade (sixth) and Compass (tenth). Despite the success of these models, FCA's overall market share dropped to its lowest-ever level at 14.9%. Other top 10 sellers in Italy included the Renault Clio, Citroen C3, Volkswagen T-Roc and Toyota Yaris.

#### **REBORN DAYTONA 'WRECK' UP FOR GRABS**

A Ferrari 365 GTB/4 Daytona that has not been on the road since 1974 is to be offered for sale. Chassis number 14273 is a right-hand drive, UK market example with pop-up headlights, originally collected from the Ferrari factory in May 1971.

In 1974, the car was involved in an accident, and in rescuing the car, chains were wrapped around the body, causing a lot of extra damage. The wreck was sold to someone wanting to build a 365 GTS/4 Daytona Spider recreation, the roof being cut off and discarded.

However, the car was stored for nearly 30 years before being acquired in 2006. Since then it's undergone a ground-up rebuild, including extensive repairs to the chassis, a genuine Scaglietti front section and new body panels to return it to its original Berlinetta configuration.

The 100% complete, but partially finished, project is now up for sale, including many boxes of parts. The original speedometer reads only 26,117 miles. The car is being sold on the Collecting Cars website (www.collectingcars.com).

FROM £ 37.50
A MONTH (FITTED)
AUTO ITALIA SPECIAL OFFER

### TWIN EXHAUST TAILPIPE KIT

TO REPLACE THE SINGLE EXHAUST TAILPIPE WITH A TWIN KIT. THE KIT IS COMPOSED OF A REAR DAM WITH 2 EXHAUST TAILPIPES THAT REPLACES THE ORIGINAL ONE (THE SECOND EXHAUST IS ONLY AESTHETIC). FOR BOTH DIESEL AND PETROL ENGINES.

Visit your local Retailer now with this edition of Auto Italia in hand to benefit from the exclusive in store 10% discount off selected Genuine Fiat, Alfa Romeo, Jeep, Abarth and Fiat Professional accessories. (Cannot be used in conjunction with the Twin Exhaust Tailpipe Kit offer above)

Fully Fitted Special Price £250.00 3 month finance\* £83.34 6 month finance† £37.50 Includes VAT and fitting

All finance shown is 0% APR
\*3 month = no deposit + 3 equal instalments
\*6 month = 25% deposit + 5 equal instalments

O% FINANCE AVAILABLE
NO FEES - MONTHLY INSTALMENTS - QUICK & EASY

TERMS & CONDITIONS APPLY

**Mopar**<sub>®</sub> is the Official Service, Parts and Customer Care global provider for FCA brand vehicles. We offer authentic Parts, Accessories and Services. For the full accessory range please visit: www.alfaaccessories.com

#### **PININFARINA CELEBRATES 90 YEARS**

Founded by Battista 'Pinin' Farina, the Italian automotive brand Pininfarina celebrates its goth birthday in 2020. A new logo has been created for the occasion, featuring the number '90' and the traditional colours for the brand: blue, white and red.

Several goth anniversary celebrations are being promised for 2020, with events in Milan, Turin, Geneva and China. Perhaps the biggest, though, will be in the US. The first is in August at the Concours d'Elegance Pebble Beach, where three special classes will be set aside for Pininfarina cars; the second is in December in Miami with an event during design week.

#### ALFA MUSEUM UNVEILS ITS BACKSTAGE SECRETS

The Alfa Romeo Museum in Arese, Milan is to continue a series of events started in 2019, revealing hidden parts of its collection. Once a month throughout 2020, one item normally kept in storage away from the public will be shown at events dubbed 'Backstage'.

December 2019 and January 2020 saw the museum bring out its unique armoured Alfa 6 (built for Pope John Paul II's visit to Milan),

a 164 Q4 transformed into a pick-up truck for use at Alfa's Balocco circuit, a 1900 M 'Matta' used in 1967's 'Brotherhood and Peace Raid', a camouflaged Giulia prototype from 1959, Giugiaro's Alfa New York Taxi and the Tipo 103 prototype.

Once a month in 2020, one item will go on show. Highlights of the 2020 calendar include: 16 February – Diva concept car; 15 March – 916 Spider single-seat concept; 19 April – 164 Q4 cross-section; 17 May – F3 single-seater; 21 June – 20/30 ES; 19 July – Alfetta F1; 30 August – 415 T F1 turbo; 20 September – 33 Hybrid; 18 October – ALFA compressor; 15 November – Arna.

All Backstage events are free, included in the entrance ticket.

More info at museoalfaromeo.com

#### **CLASSIC WHEELS FOR ALFETTA GTV & 75**

Richard Melvin has annouced that new retro 'TH' style rims are now available in sizes from 13 to 16 inches. This classic-style wheel is designed to be fitted to many Alfa Romeos and other Italian cars.

The rims can be ordered in any PCD, offset, ET and width by request as well as numerous colour options. There is currently a limited stock of silver 7J x 15-inch 5x98 ET25 (illustrated on the above) available off-the-shelf at EB Spares for the Alfetta GTV6/75.

Other options and performance upgrades are available through Chris Snowdon Racing or by contacting r.melvin@tiscali.co.uk

Jim Stokes Workshops restore, repair & maintain the worlds most desirable cars including Maserati, Ferrari, Lancia and of course Alfa Romeo. We also manufacture components, ancilliaries, new engines and gearboxes as well as fabricating and restoring chassis and coachwork.

Restoration & Recreation Engine Building & Rebuilding ▶ Competition Support Maintenance & Servicing Acquisition Consultancy Pipers Wood Industrial Park, Waterlooville, Hampshire. PO7 7XU UK Telephone - +44 (0)2392 254488 Email - info@jswl.co.uk

f @jimstokesworkshops

jswl.co.uk

The JSW Group

#### SPARCO WINS AUTOSPORT SHOW AWARD

Italian motorsport product manufacturer Sparco has won first prize in the Product Showcase Awards at the Autosport International show in Birmingham. It won for its QRT (Quick Resin Technology) racing seat technology, which is developed from aeronautics and lowers seat weight by 25-30%. Sparco's new 2020 catalogue is 80% upgraded, including racing suits, shoes and Sparco's first electric scooters.

#### £110,000 FERRARI BROCHURE BREAKS RECORD

A rare Ferrari brochure from the 1950s has set a new auction record, selling for 127,600 euros. Lot 799 of the Ni-Cola Classics auction in Ladenburg was an Englishlanguage Ferrari 250 Europa brochure from 1954. Although it has only four pages, it is extremely rare, as reputedly Enzo Ferrari didn't like the design and had them destroyed. The US buyer remains anonymous.

#### **GET YOUR FREE ABARTH DECAL**

Abarth owners can personalise their car with a new exclusive sticker for free. By visiting www.abarthdriver.com you can enter your name and choose one of 16 flags to recreate rally-style naming set-ups on your own Abarth, free of charge. There is a choice of 13 national flags, a chequered flag or scorpion decals. Hurry, though: you have until 30 March 2020 to claim your personalised Abarth name sticker.

Record numbers of visitors over 600,000 – attended Ferrari's museums in 2019. Representing a 12% increase on 2018, both Museo Enzo Ferrari in Modena and the Ferrari Museum in Maranello broke new records. Maranello's first exhibition of 2020 is Ferrari at 24 Heures du Mans, celebrating 70 years of Ferrari at Le Mans. The new show flanks two existing exhibitions: 90 Anni (Scuderia Ferrari retrospective) and Hypercars (special series supercars).

#### **SPRINGING FORWARD...**

New from Sudshop: Fast Road Spring Kits. These new uprated spring kits offer a progressional 30% increase in stiffness which will give improved handling and feedback without being too extreme. They can be used with standard or uprated shock absorbers and will lower your Sud 35/40mm depending on condition/stiffness of the suspension bushes. The SUDSHOP Standard Spring Kits have been made to replace old, worn, tired original springs but are standard in height and have been made to the original factory stiffness but with a little bit of modern technology. For more information visit: www.sudshop.co.uk

#### **ALL ITALIAN CAR MEETS**

The new season of All Italian breakfast car meets has been announced. Held at the Departure Lounge Cafe near Alton in Hampshire (GU34 4BH), four dates have been confirmed for 2020: 4 April, 6 June, 1 August and 3 October. All Italian cars are welcome and entry to the event is free.

#### NEW AUSSIE EVENT

A new charity event for Italian cars is being run in Australia. Called Autobella, it's billed as an "Italian automobile festival" and is to be held on 23 February 2020 in Melbourne. The nominated charity is Deaf Children Australia.

### Joe Macari Performance Cars

T: **+44 (0)20 8870 9007** *E:* **sales@joemacari.com** *249 - 251 Merton Road, London, SW18 5EB* 

#### 2019 Ferrari 812 RHD

£279,950

Grigio Ferro over Beige, 1 Owner, Highly Specified, Delivery Mileage

#### 2017 Ferrari GTC4 Lusso

£167,950

Nero Daytona over Tortora, Highly Specified V12, 10,500 miles, RHD

#### 2019 BAC Mono

£124,950

Black Metallic, 1 Owner, Uprated engine and gearbox, 2,150 miles

#### 2019 Ferrari 812 LHD

£299,950

Nero Daytona over Charcoal, VAT Qualifying, 1 Owner, Delivery Mileage

#### 2016 Ferrari F12 TDF

£664,950

Rosso F1 2007, EU Supplied, Taxes Paid, 2,300 miles, LHD

#### 2014 Ferrari 458 Speciale

£229,950

Nero Daytona over Nero, EU Supplied, FSH, 7,300 miles, LHD

#### 1996 Ferrari F50

£1,799,950

Rosso Corsa, Classiche Certified, 13,650 miles, LHD

#### 2004 Ferrari Enzo

£1,624,950

Rosso Corsa, U.K. Supplied, 12,900 miles, LHD

#### 2015 McLaren 675LT

£209,950

Onyx Black, Highly Specified, Vat Qualifying, 4,300 miles, LHD

# Last of the Superfasts?

Steve Berry gives us his typically unconventional take on what might very well be the very last naturally aspirated V12 Ferrari ever

Story by Steve Berry Photography by Michael Ward

hen Mike Tyson emerged from Cus D'Amato's Boxing Academy deep in the Catskill Mountains of New York State he looked... different. In a heavyweight world of fancy Dans, Mike was strictly old school. Marine Corp buzz cut. Black shorts. Black boots. No socks. No robe. But he did have a nickname: Iron Mike. Many of those who faced him and got hit with one of those vicious upper cuts believed that, rather than mere flesh-and-bone, they'd been hammered with something forged in the fiery furnace of a blacksmith.

Old school is what the Ferrari 812 Superfast is. If you stick the name 'Superfast' on your quarter-of-a-million-pound car – in a world where £6ok buys you a four-door Alfa with 51ohp, a sub-four-second o-6o time and a top speed in excess of 19omph – then you'd damn well better deliver. So does it? Is the 6.5-litre V12 Ferrari 812 truly superfast? Or should Ferrari have left it simply at '812': a numerical portmanteau of 80o horsepower generated from an engine with 12 cylinders?

Well, if you'll pardon me paraphrasing the adenoidally-challenged Lloyd Grossman, let's examine the evidence (I was on Through The Keyhole – they took away my three-seater mid-century modern sofa and stuck in a settee made from the back end of an American car which was ugly and uncomfortable). The numbers that come attached to an 812 Superfast are impressive: 800hp, 529lb ft and 6.5 litres of V12. No turbos. No superchargers. No sneaky electric motors whirring into action at a roadspeed predetermined by non-human intelligence in a laboratory. Fancy breakfast at Claridge's, lunch at an Autogas and pre-dinner vinyl sunsets at The Byblos in St Tropez? Then you'll be wanting a super GT, a car that says to the world, "I like to be comfortable but I also like to have fun - oh, and I'm very wealthy". It's a category that Ferrari invented, so you'd expect it to be good at it. These days, though, there's rather more competition from the likes of Mercedes, Bentley, Aston Martin and - oddly - Rolls-Royce.

In 1954, Ferrari debuted a grand tourer at the Paris Salon called the 250 GT Europa with a naturally-aspirated V12 engine producing 220hp, rear wheeldrive and a top speed of 140mph. That made the Ferrari 250 GT Europa not just the prettiest but also the fastest thing on four wheels. Ferrari has been effectively making the same thing – namely a grand touring V12 – in the same factory since 1954. Having said that, those who know much more of the industry than I do say the 812 Superfast is the last of its kind: a good old-fashioned, naturally aspirated, unpasteurised, suck-squeeze-bang-blow. Top speed 211mph, 0-62mph

in a scarcely believable 2.9 seconds – pretty impressive when you learn that, with a full tank of jungle juice, it tips the scales at 4000lb.

But what truly makes this two-seater worth every euro of its substantial sticker price is what happens when you're rolling along at 50mph and you decide to get brutal with the pedal on the right. As fast as you can say them out loud, the numbers flash by on the five-inch digital display. Sixty. Seventy. Eighty. Ninety. Past 100mph, I don't think you'd be able to keep up with the car.

But the real reason is that this is the most powerful naturally aspirated engine ever fitted in a production car (did I mention that?). It's 'epic' – there's no other word for it. There's nothing between you and that glorious engine, no wheezing pumps or whining bellows to force in the fuel-air mix; just an instantaneous response, a symphony of revs and an ocean of urge.

You can go as fast by nailing a brace of turbos to a

three hits by Five Star in 10 seconds. But when you want it to be, it's a beast.

The memory that'll pop into your head unbidden when you're dazed and confused in an Ikea on a Bank Holiday Monday is the first time you got brave and pushed the needle all the way round to the red sector. Previously you'd thought you were Bond material (James, not Basildon) when you hit 3500rpm, at which point the motor is making 80% of its available torque – and for some that will be enough. But no, you've decided to find out what happens when you keep your right foot firmly planted and it gets round to 8500rpm and peak power. Now the horizon comes at you so fast – in fact, Superfast – that you hear 'Engage Warp Drive, Mr Sulu'. It's sci-fi movie fast.

The seven-speed dual-clutch transmission is so spectacularly competent that you wonder why everyone used to make such a fuss over the gated manual. Only kidding folks, but seriously, the seven-

# The engine is epic... instantaneous response, a symphony of revs and an ocean of urge

V8. I know this, you know this, and better than any of us, Ferrari knows this. But because Ferrari has been putting V12 engines in the front of its road cars (actually this one is located behind the front axle, making it technically front-mid-engined) since Blackpool and Bolton were the 'glamour' sides in English football, no one understands the complex character of a V12 better than the men from Maranello. A V12 is a rare and exotic animal: almost schizophrenic in operation, it should be silky smooth and near-silent at urban speeds, yet also make good use of its inherent balance to rev high and hard. If it doesn't offer a unique driving experience, why bother?

It does. It's utterly docile when you want it to be, offering no complaint, no jerkiness, no ham-fisted grabbing of gears, no unwanted squealing of rubber when it might frighten the horses, and no nasty orange warning lights on the ring road at 10.30 on a wet Wednesday morning when you're trying to remember

speed transaxle is so efficient, so precise and so enjoyable that you use the paddle-shift in the same way you might find yourself going in the spare bedroom and switching the light on: just to make sure it still works.

Of course, no great movie is complete without a killer soundtrack and the 812's makes Tarantino sound cloth-eared. Buying an aftermarket exhaust for the 812 – there are a plethora – would be like turning vegan and not telling everyone that you'd turned vegan: you'd be missing the point.

At some stage, you'll be wanting to travel less superfast (do let me know if that becomes annoying) and will have the pleasure of using those carbonceramic brakes, the discs for which are the size of garden trampolines. If the 812 were an athlete, it would be Usain Bolt slowing down as he crosses the finishing line and making it all look utterly effortless.

Some have dared asked the question, "Is the 812

Superfast too fast for its own good?" (Don't worry, I'm not going to.) Also whether this kind of performance impinges on its professed purpose as a grand touring car - hard to enjoy the view when your eyebrows are on fire; that sort of thing. I can't think why they might think that. This car's owner - yes, the car I'm driving doesn't come from the press fleet, it's a friend's - is impressed by its ability to apply its 800hp, and particularly complimentary about the seven-speed gearbox, echoing the sentiments of others that it doesn't suffer from the absence of an eighth ratio – in fact, it might just be the best of its kind fitted to any car, ever. He did, however, have two criteria that the car had to conform to. First, he had to be able to make phone calls in crystal clarity at three-figure cruising speeds. Second, after a drive he had to be ready right away for fondue and frolics, rather than a lie down in the dark with a damp flannel across his forehead. These, rather than the sweaty-palmed meanderings of motoring journalists, are the real reasons people buy or don't buy a car like the Ferrari 812 Superfast. It passed on both counts.

Look at road tests in other magazines these days and 'Matt' (they're all called Matt now; it used to be Tim) wants to thrash it round the Nürburgring. That's a bit like using a Christian Louboutin to knock a nail into some linoleum in your kitchen: you can do it, but it's not really what it's for. And if you've got £300k for an 812 Superfast (yeah, the start price is more like £250k but no one buys a base model, seriously, no one), then you've probably already got something with the engine in the middle that sounds like a Typhoon in vertical climb afterburner mode.

The very first Ferrari I ever drove was a 1973 Daytona. It had lived a hard life: the stitching on the black-and-tan leather seats was unravelling, the respray looked like the one done on that Alfa Giulietta Spider in Day of the Jackal, and when it reluctantly fired up, it ran on maybe 10 of its 12 cylinders. Despite all that, it was an utterly thrilling experience. A V12 Ferrari with the engine at the front and the drive at the back will always be something very special. The 812 Superfast might be the last car Ferrari makes this way, but it might also be the best.

This may be a grand tourer in the finest traditions but it's also an absolute beast when you want it to be