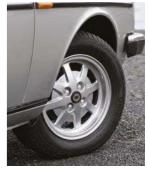

Although at first glance the wheels look authentic, they are in fact much bigger than the originals; they're exacting replicas of the prototype's wheels made by Jonathan Sage of Group 4 Wheels. De Tomaso originally fitted seven-inch wide front wheels and eight-inch rears; the current ones are eight and ten inches wide respectively. The Goodrich tyres are only 10mm wider than the originals, though (225/60 R15 up front and 275/60 R15 rear).

As with the Mangusta, you approach driving the Pantera with respect. In my head is a fervent wish to avoid the ignominy suffered by Quentin Willson, who managed to crash a Pantera GT5 at Silverstone while filming an episode of *Top Gear*. Like the Mangusta, the Pantera has much larger wheels than the 10x15 items originally fitted. They're Campagnolo alloys all round: the fronts are 16-inchers, the rears 11x17, fitted with 245/45 ZR16 front and Ferrari F40-sized 335/35 ZR17 rear rubber.