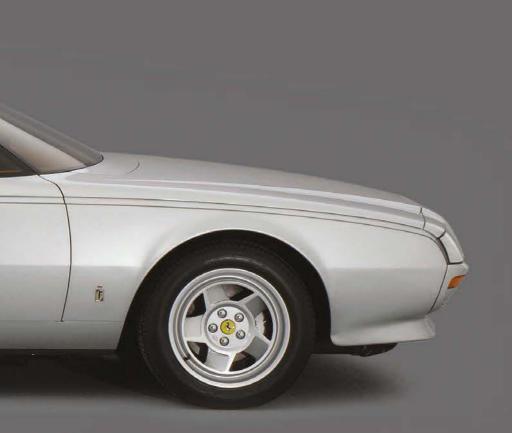

Newly designed 17-inch alloy wheels are inspired by the 1960s Alfa Romeo 33 Stradale, filling wheelarches that have been flared by 18cm. The original Bertone shape has been radically reworked with new carbonfibre panels.

The interior boasts a classic-style format but benefits from a new display housing a modern infotainment system and a digital instrument panel.

Totem has swapped the petrol engine for an electric motor capable of developing 525hp. That should enable the GT Electric to accelerate from o-62mph in 3.4 seconds. The battery pack weighs 350kg and is claimed to offer a range of 160 miles on a single charge.