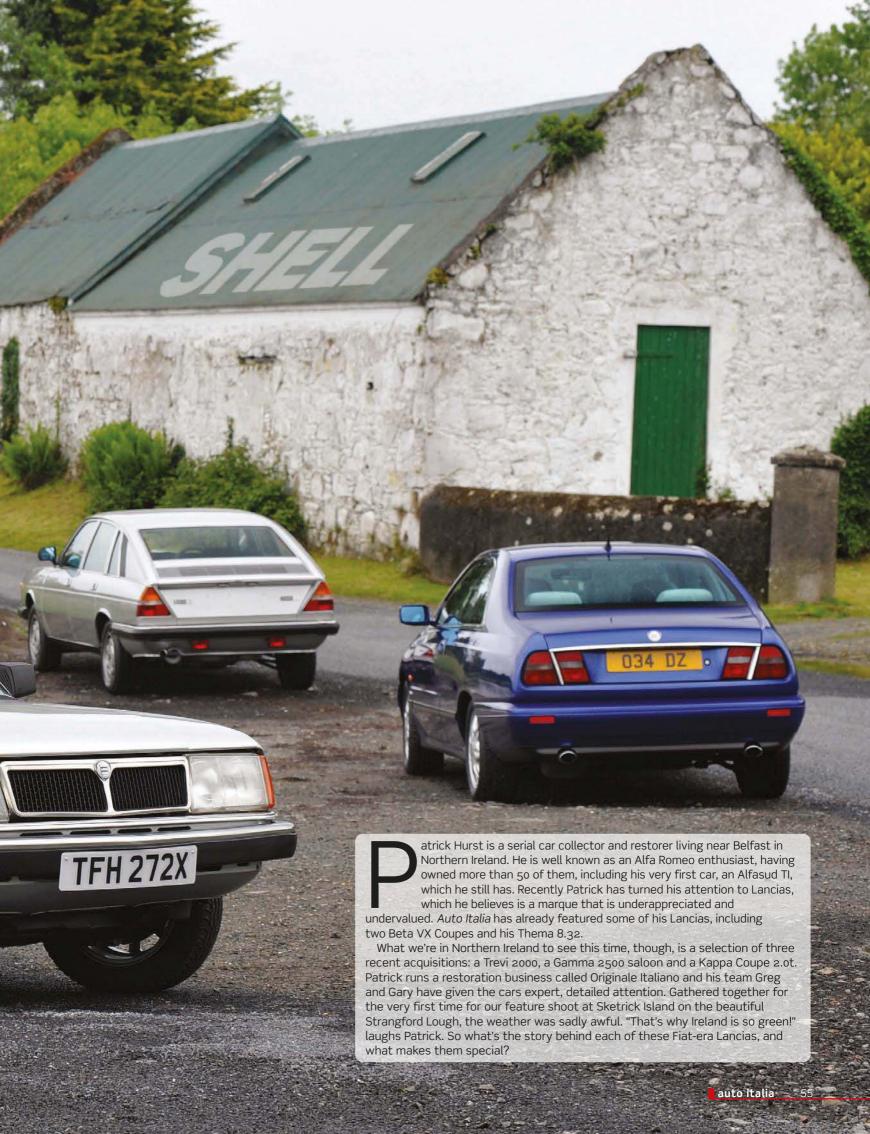

In 1974, the car was involved in an accident, and in rescuing the car, chains were wrapped around the body, causing a lot of extra damage. The wreck was sold to someone wanting to build a 365 GTS/4 Daytona Spider recreation, the roof being cut off and discarded.

However, the car was stored for nearly 30 years before being acquired in 2006. Since then it's undergone a ground-up rebuild, including extensive repairs to the chassis, a genuine Scaglietti front section and new body panels to return it to its original Berlinetta configuration.