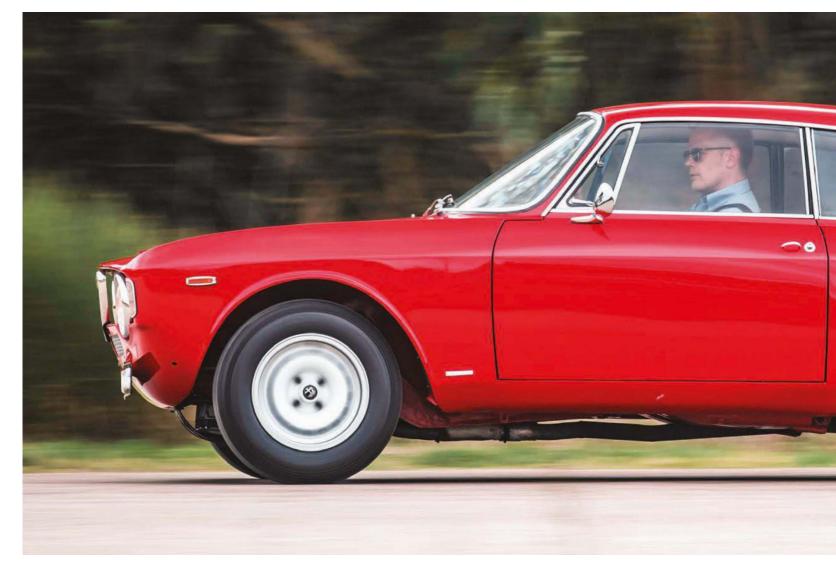

# Last of the Superfasts?

Steve Berry gives us his typically unconventional take on what might very well be the very last naturally aspirated V12 Ferrari ever

Story by Steve Berry Photography by Michael Ward

Old school is what the Ferrari 812 Superfast is. If you stick the name 'Superfast' on your quarter-of-a-million-pound car – in a world where £6ok buys you a four-door Alfa with 51ohp, a sub-four-second o-6o time and a top speed in excess of 19omph – then you'd damn well better deliver. So does it? Is the 6.5-litre V12 Ferrari 812 truly superfast? Or should Ferrari have left it simply at '812': a numerical portmanteau of 80o horsepower generated from an engine with 12 cylinders?

In 1954, Ferrari debuted a grand tourer at the Paris Salon called the 250 GT Europa with a naturally-aspirated V12 engine producing 220hp, rear wheeldrive and a top speed of 140mph. That made the Ferrari 250 GT Europa not just the prettiest but also the fastest thing on four wheels. Ferrari has been effectively making the same thing – namely a grand touring V12 – in the same factory since 1954. Having said that, those who know much more of the industry than I do say the 812 Superfast is the last of its kind: a good old-fashioned, naturally aspirated, unpasteurised, suck-squeeze-bang-blow. Top speed 211mph, 0-62mph