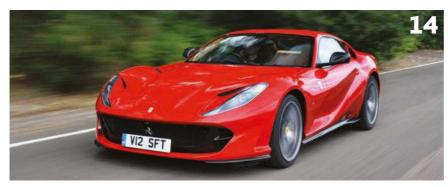

# Last of the Superfasts?

Steve Berry gives us his typically unconventional take on what might very well be the very last naturally aspirated V12 Ferrari ever

Story by Steve Berry Photography by Michael Ward

Old school is what the Ferrari 812 Superfast is. If you stick the name 'Superfast' on your quarter-of-a-million-pound car – in a world where £6ok buys you a four-door Alfa with 51ohp, a sub-four-second o-6o time and a top speed in excess of 19omph – then you'd damn well better deliver. So does it? Is the 6.5-litre V12 Ferrari 812 truly superfast? Or should Ferrari have left it simply at '812': a numerical portmanteau of 80o horsepower generated from an engine with 12 cylinders?