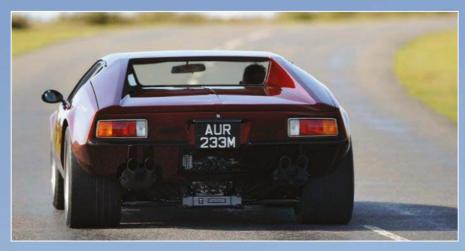

#### **PANTERA: PERFECTION?**

Most supercars struggle to escape the era in which they were conceived. Almost all have a fussiness of detail that nails their design to a certain period. That's not the case with the De Tomaso Pantera. Its shape is genuinely timeless, largely because it almost completely lacks frills of any kind; it's one of the cleanest supercar shapes ever created. We have the

1383kg

170mph 5.7sec

Both Pantera and Mangusta feel genuinely quick. Both also look amazing today and are an ultra-rare sight

with iron heads – and you're greeted with a gruff, purposeful throb, all very muscle car. The exhaust exits via four chromed pipes, as per original spec, and the sound emerging from them is just perfect.

As with the Mangusta, you approach driving the Pantera with respect. In my head is a fervent wish to avoid the ignominy suffered by Quentin Willson, who managed to crash a Pantera GT5 at Silverstone while filming an episode of *Top Gear*. Like the Mangusta, the Pantera has much larger wheels than the 10x15 items originally fitted. They're Campagnolo alloys all round: the fronts are 16-inchers, the rears 11x17, fitted with 245/45 ZR16 front and Ferrari F40-sized 335/35 ZR17 rear rubber.