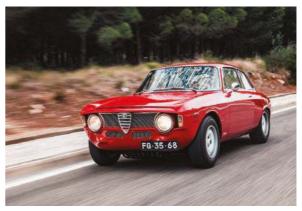

# The Mongoose & The Panther

True pioneers of Italy's emerging supercar scene, this pair of mid-engined De Tomaso V8s are, by reputation, absolute animals to drive. We find out – and ask if they're merely misunderstood

After all, De Tomaso was almost – after Matra – the very first company in the world to launch a midengined road car, with the 1964 Vallelunga. It was also first to market with an American V8-powered midengined road car, the 1966 Mangusta. Meanwhile, the Pantera remains one of the most iconic Italian supercars of all time, and probably the longest-lived, surviving for 23 years from 1970 until 1993.

It's De Tomaso's Mangusta and Pantera that we're focusing on here: two Ford V8-powered legends that are pioneering, iconic and delectable, but sadly misunderstood. Iconic? Truly so – and from many standpoints, not the least their outstanding design boldness. Both cars came out of the Ghia studio (in which Alejandro De Tomaso had acquired a majority stake in 1963). The first, the Mangusta, was Giorgetto Giugiaro's first ever design for Ghia, and his first ever mid-engined car, reputedly done on his kitchen table at home. The Mangusta was launched at the November 1966 Turin Motor Show. Priced at a competitive \$10,950 in the USA, it attracted around 400 customers in a production life that spanned 1967 to 1970.