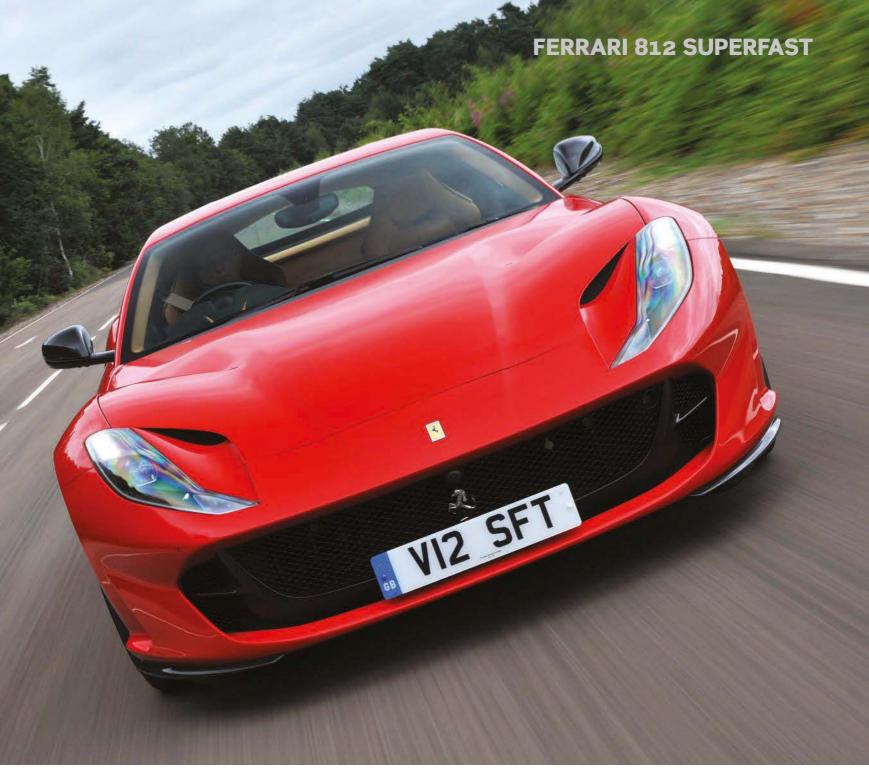

# Last of the Superfasts?

Steve Berry gives us his typically unconventional take on what might very well be the very last naturally aspirated V12 Ferrari ever

Story by Steve Berry Photography by Michael Ward

Old school is what the Ferrari 812 Superfast is. If you stick the name 'Superfast' on your quarter-of-a-million-pound car – in a world where £6ok buys you a four-door Alfa with 51ohp, a sub-four-second o-6o time and a top speed in excess of 19omph – then you'd damn well better deliver. So does it? Is the 6.5-litre V12 Ferrari 812 truly superfast? Or should Ferrari have left it simply at '812': a numerical portmanteau of 80o horsepower generated from an engine with 12 cylinders?

In 1954, Ferrari debuted a grand tourer at the Paris Salon called the 250 GT Europa with a naturally-aspirated V12 engine producing 220hp, rear wheeldrive and a top speed of 140mph. That made the Ferrari 250 GT Europa not just the prettiest but also the fastest thing on four wheels. Ferrari has been effectively making the same thing – namely a grand touring V12 – in the same factory since 1954. Having said that, those who know much more of the industry than I do say the 812 Superfast is the last of its kind: a good old-fashioned, naturally aspirated, unpasteurised, suck-squeeze-bang-blow. Top speed 211mph, 0-62mph