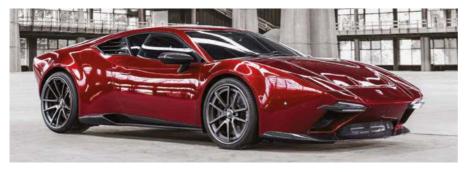

As for the end result, the ProgettoUno is beautifully resolved. Aesthetically, the designers have successfully reproduced the elements of the De Tomaso Pantera that made it unmistakable. For example, the black panels behind the side windows have been modernising to make them fully functional, directly cooling the Huracán engine. Likewise the pop-up headlights, which are made of aluminium with a carbon coating, the lamps being bi-LEDs that are controlled by a special new unit. Other elements reminiscent of the original Pantera are the small trapezoidal bumperettes and bulging wings (recalling the Pantera GTS).

Perhaps an even more serious issue was that the De Tomaso Pantera, like many cars from the 1970s, was aerodynamically load-bearing, which means the front end tends to lift off the ground at high speeds. It was not easy to solve this problem without using modern aerodynamic appendages, which would have spoilt the Panther ProgettoUno's purity of line, but ARES was up to this not insignificant challenge. One example is the subtle spoiler above the rear window, inspired by the original Pantera. Then there are the rear engine lid vents, which not only dissipate engine heat but also act like multiple winglets to generate aerodynamic load. ARES has measured the car's coefficient of drag at 155mph at 0.324.

Mechanically, the donor Lamborghini Huracán is largely unchanged. The ProgettoUno weighs precisely one kilo more but performance is boosted by the fact that ARES fits its own Engine Control Unit and stainless steel exhaust, so power goes up from 610hp to 650hp, while torque peaks at over 600Nm (442lb ft).