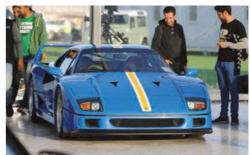

Incredibly rare opportunity to acquire a RHD Ferrari F40 with zero kilometres from new. Unregistered car, one of only seven RHD Ferrari F40 models to have ever been produced by the factory, in Maranello. Serious enquires only, confidentiality assured.

Offers in excess of £2.2 million.