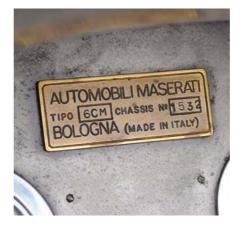

#### **PININFARINA CELEBRATES 90 YEARS**

Founded by Battista 'Pinin' Farina, the Italian automotive brand Pininfarina celebrates its goth birthday in 2020. A new logo has been created for the occasion, featuring the number '90' and the traditional colours for the brand: blue, white and red.