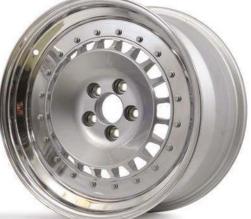

#### **CLASSIC WHEELS FOR ALFETTA GTV & 75**

Richard Melvin has annouced that new retro 'TH' style rims are now available in sizes from 13 to 16 inches. This classic-style wheel is designed to be fitted to many Alfa Romeos and other Italian cars.

The rims can be ordered in any PCD, offset, ET and width by request as well as numerous colour options. There is currently a limited stock of silver 7J x 15-inch 5x98 ET25 (illustrated on the above) available off-the-shelf at EB Spares for the Alfetta GTV6/75.

Copy of the prototypes original wheels, 8 & 10 x 15".

17" version of the metric 415mm wheel. Supplied, with or without splines.

Group 4 Wheels' are manufactured using AlSi7 primary alloy, then heat treated, this improves the mechanical properties and is primarily used in motorsport applications. The alloy undergoes a degassing pretreatment which limits the presence of oxygen, this in turn minimizes cavities in the casting.

All wheels are subject to strict controls, such as X-ray inspection and pressure testing to verify the quality of the castings

standard throughout, and final versions had Weber Marelli multipoint injection.