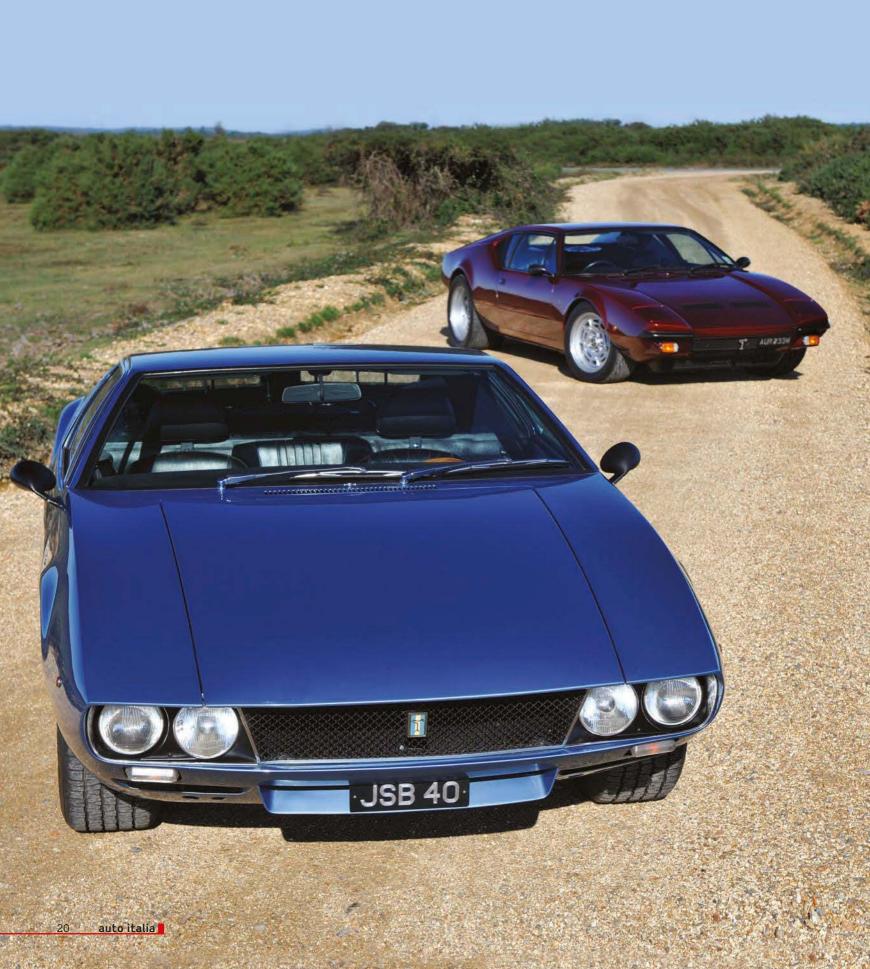

# The Mongoose & The Panther

True pioneers of Italy's emerging supercar scene, this pair of mid-engined De Tomaso V8s are, by reputation, absolute animals to drive. We find out – and ask if they're merely misunderstood

After all, De Tomaso was almost – after Matra – the very first company in the world to launch a midengined road car, with the 1964 Vallelunga. It was also first to market with an American V8-powered midengined road car, the 1966 Mangusta. Meanwhile, the Pantera remains one of the most iconic Italian supercars of all time, and probably the longest-lived, surviving for 23 years from 1970 until 1993.

It's De Tomaso's Mangusta and Pantera that we're focusing on here: two Ford V8-powered legends that are pioneering, iconic and delectable, but sadly misunderstood. Iconic? Truly so – and from many standpoints, not the least their outstanding design boldness. Both cars came out of the Ghia studio (in which Alejandro De Tomaso had acquired a majority stake in 1963). The first, the Mangusta, was Giorgetto Giugiaro's first ever design for Ghia, and his first ever mid-engined car, reputedly done on his kitchen table at home. The Mangusta was launched at the November 1966 Turin Motor Show. Priced at a competitive \$10,950 in the USA, it attracted around 400 customers in a production life that spanned 1967 to 1970.

The Mangusta set things up perfectly for its successor, the Pantera, which arrived in a blaze of glory in March 1970. Here was another design masterpiece, this time from the hand of Tom Tjaarda. Having Ford sell the car through its dealers in the US led to the Pantera becoming a best-seller in America, despite similar criticisms being levelled