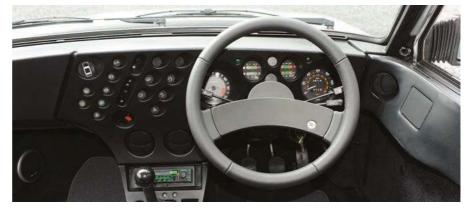

The bucket seats are more comfortable than those of most early supercars, even if your knees have to splay themselves slightly around the steering wheel (which is fabulous, by the way: highly unusual stainless steel spokes with a wood-and-leather rim). The dashboard is resolutely plank-flat but perfectly functional. Ahead of you sit no fewer than eight Veglia gauges and seven organ-style toggle switches.