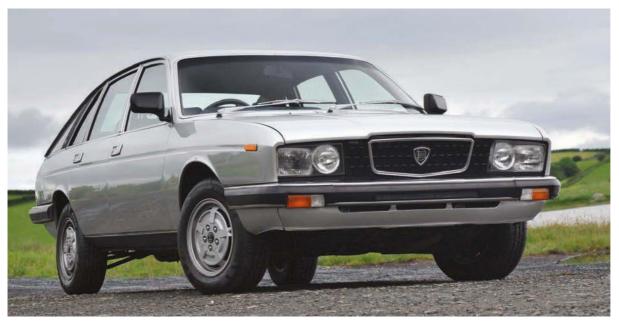

In 1974, the car was involved in an accident, and in rescuing the car, chains were wrapped around the body, causing a lot of extra damage. The wreck was sold to someone wanting to build a 365 GTS/4 Daytona Spider recreation, the roof being cut off and discarded.

However, the car was stored for nearly 30 years before being acquired in 2006. Since then it's undergone a ground-up rebuild, including extensive repairs to the chassis, a genuine Scaglietti front section and new body panels to return it to its original Berlinetta configuration.

The 100% complete, but partially finished, project is now up for sale, including many boxes of parts. The original speedometer reads only 26,117 miles. The car is being sold on the Collecting Cars website (www.collectingcars.com).