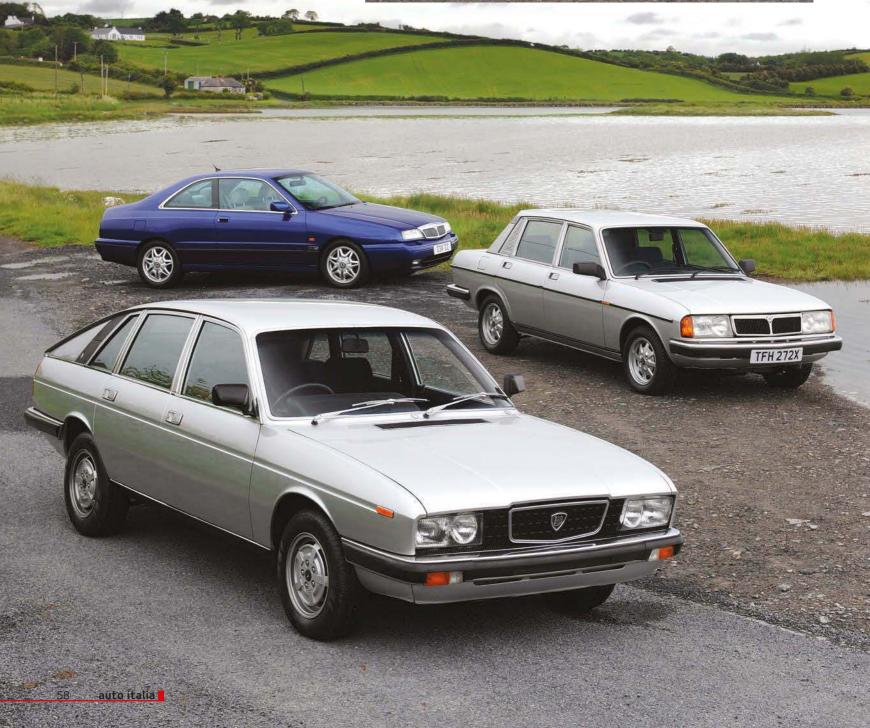

In 1974, the car was involved in an accident, and in rescuing the car, chains were wrapped around the body, causing a lot of extra damage. The wreck was sold to someone wanting to build a 365 GTS/4 Daytona Spider recreation, the roof being cut off and discarded.

However, the car was stored for nearly 30 years before being acquired in 2006. Since then it's undergone a ground-up rebuild, including extensive repairs to the chassis, a genuine Scaglietti front section and new body panels to return it to its original Berlinetta configuration.

The 100% complete, but partially finished, project is now up for sale, including many boxes of parts. The original speedometer reads only 26,117 miles. The car is being sold on the Collecting Cars website (www.collectingcars.com).