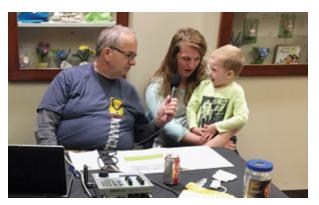

### CHILDREN'S MIRACLE NETWORK RADIOTHON

On May 11, 2018, the Children's Miracle Network Radiothon and HomeSlice Media Group broadcasted live from the Regional Health Rapid City Hospital lobby. Radio stations 93.9 The Mix, KAT 98.7, The FOX 100.3 and Hot 93.1 were all on hand, as they have been every year, to present miracle stories featuring children from the area who have been helped through CMN. Children and their parents were interviewed live, patient stories played throughout the day, and community members and businesses stopped by, phoned in or donated online to this special cause.