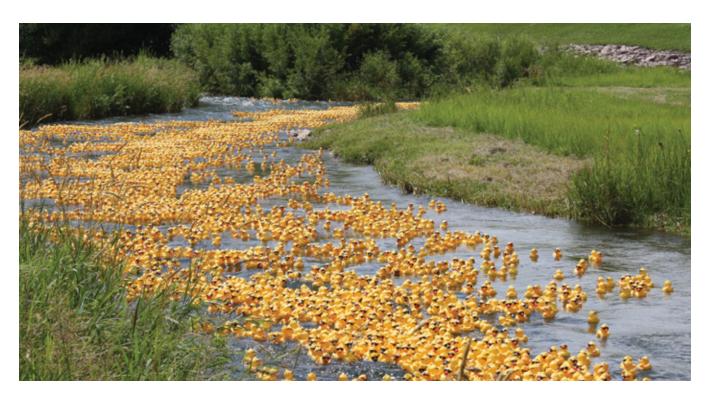

### THE GREAT BLACK HILLS DUCK RACE

This year marked the 29th Annual Great Black Hills Duck Race. On Sunday, July 29, the flock of 16,000 ducks was dropped into Rapid Creek by a front end loader. Due to the large amount of rain during the month, the creek was high and the ducks swam fast! Ducks passed the finish line in record time this year! Nearly \$24,000 in prizes were given out to the top ducks and one hundred percent of the proceeds raised go directly to the Children's Miracle Network at Regional Health. We can't wait for next year as we celebrate our 30th anniversary!