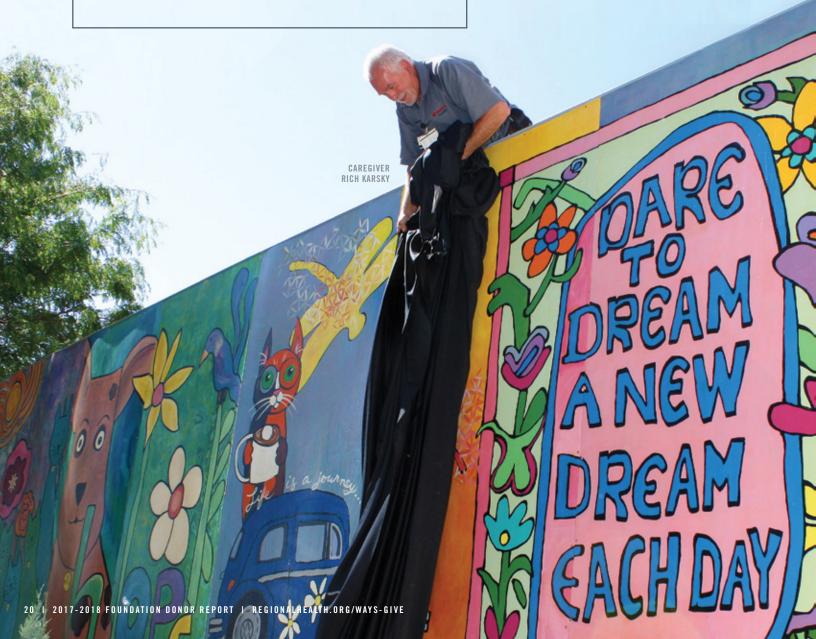

### **JOHN PIERCE**

President, Rapid City Market

Thanks to the great philanthropic culture of the Black Hills, I'm proud to say that we made great strides in 2018. Through thoughtful gifts from community stewards who share our vision, Rapid City Hospital was able to expand medical treatment options, boost physician efficiency and improve the emotional well-being of our patients. Also, the Cancer Care Institute purchased software for MRI-based, low-dose prostate brachytherapy which has improved treatment precision and patient comfort for those receiving this advanced cancer treatment. We thank you for your continued stewardship. The John T. Vucurevich Cancer Care Institute's exterior windows once afforded chemotherapy patients a bleak view of the hospital loading dock. Caregiver Richard Karsky tapped the talents of artists with disabilities at the Suzie Cappa Art Center and supplies donated by the Regional Health Foundation to create a colorful mural just outside the windows.

# CREATING A BEAUTIFUL VIEW

Two years ago, Regional Health caregiver Rich Karsky had an idea to improve the view for patients at the Cancer Care Institute – at the time, all they could see was the hospital loading dock – and give the artists at Suzie Cappa Art Center a new outlet for their work. The first art panels went up in 2016, and four more were added in June. Artists who created the new panels were Heather Morris, Aaron Flack, Anna McDowell, Ramona Spotted Eagle, Maureen Conley, Shawn Stratton and Sammy Young Man.