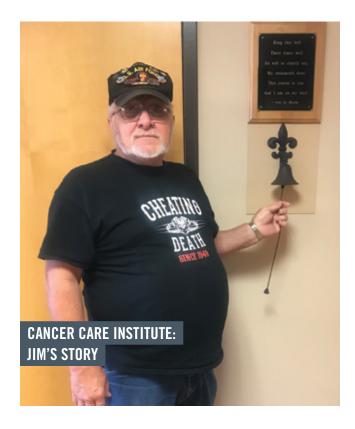

### "So far, so good," Jim says with a smile.

- WE ARE SMILING WITH YOU, JIM! -

Although James "Jim" Schultz has been living in the Black Hills since 1986, the Chicago accent is still unmistakable more than 30 years later. He served as a law enforcement officer in Cook County, Ill., before coming to the Black Hills and continuing his law enforcement career in South Dakota with the Rapid City Police Department and the Hermosa Marshall's Office.

In 1971 and 1972, he served in the Air Force in Vietnam during the war. He now lives in Hermosa, and he proudly wears his Vietnam veteran's baseball cap.

Jim's work in law enforcement and in the Air Force showed his strength and tenacity, which he had to pull from in August 2017, when he was diagnosed with an aggressive type of prostate cancer. Following specialty surgery, Jim's treatment began with TomoTherapy at the Regional Health John T. Vucurevich Cancer Care Institute.

Jim underwent 37 treatments – five days a week for just over seven weeks – and got to know the Cancer Care Institute staff well. Jim felt that the relationships he built while going through this extensive treatment helped him get through this difficult time.

Regional Health and the Regional Health Foundation salute Jim's service to our country. The receptionists recognized his cap as he walked in the door of the Cancer Care Institute, and they had him checked in before he got to the counter. The staff looked forward to Jim's visits and liked to talk with him about the different "attitude" t-shirts he wore, like the one in the above photo.

Radiation Therapy Supervisor Mark Harder and Radiation Oncologist Michael Swartz, M.D., were two of the many people at the Cancer Care Institute who made an impact on Jim as he came and went from his 37 treatments. "Dr. Swartz was really easy to get along with, and he seems really sharp," Jim says.

Jim had his last radiation treatment at the end of April, and he still makes regular follow-up visits with his doctor. "So far, so good," Jim says with a smile. We are smiling with you, Jim!