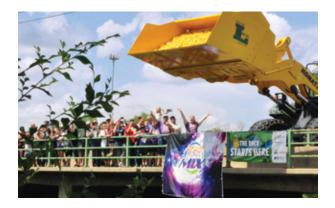

### THE GREAT BLACK HILLS DUCK RACE

This year marked the 29th Annual Great Black Hills Duck Race. On Sunday, July 29, the flock of 16,000 ducks was dropped into Rapid Creek by a front end loader. Due to the large amount of rain during the month, the creek was high and the ducks swam fast! Ducks passed the finish line in record time this year! Nearly \$24,000 in prizes were given out to the top ducks and one hundred percent of the proceeds raised go directly to the Children's Miracle Network at Regional Health. We can't wait for next year as we celebrate our 30th anniversary!