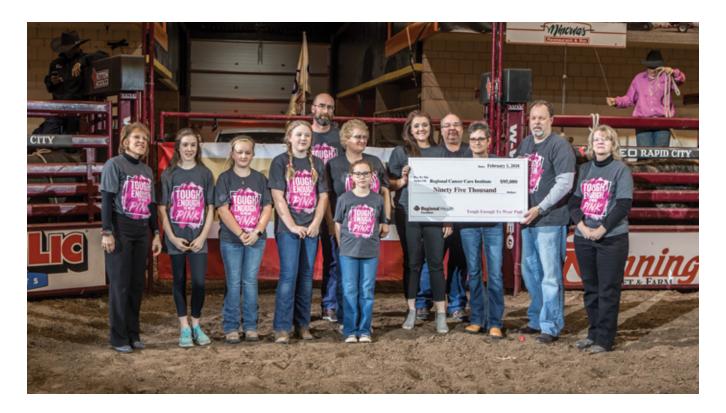

### **TOUGH ENOUGH TO WEAR PINK**

Our largest fundraising effort of the year consisted of Rush Fights Cancer Night, Black Hills Stock Show and Rodeo and the Pink Champagne Brunch. Since 2007, the foundation has raised nearly \$1.43 million with over \$1 million of that raised during the Black Hills Stock Show and Rodeo! All proceeds go towards purchasing state-of-the-art equipment for CCI patients undergoing treatment.