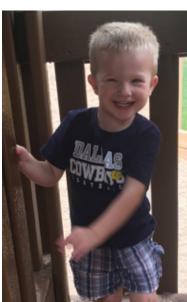

# "It's good to see people helping other people in need. That is why I'm so glad to be part of Children's Miracle Network."

MAKAYLA, CYLER'S MOM

At just a year old, Cyler started getting sick on a regular basis showing what appeared to be flu-like symptoms such as fatigue and weakness. Concerned that something was wrong, Cyler's mom Makayla brought him in to see a doctor. After extensive testing, Cyler was referred to see a specialist in Colorado where it was determined that he had a very rare blood disorder called thalassemia.

Treatment for Cyler, who is now three-years-old, includes regular, sometimes weekly blood transfusions which he receives in the pediatrics unit at Regional Health Rapid City Hospital. The toys, games and books that were purchased with Children's Miracle Network funds help Cyler pass the time during these treatments.