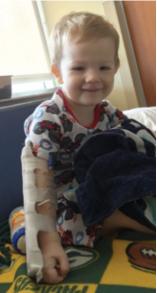

# "It's good to see people helping other people in need. That is why I'm so glad to be part of Children's Miracle Network."

MAKAYLA, CYLER'S MOM

At just a year old, Cyler started getting sick on a regular basis showing what appeared to be flu-like symptoms such as fatigue and weakness. Concerned that something was wrong, Cyler's mom Makayla brought him in to see a doctor. After extensive testing, Cyler was referred to see a specialist in Colorado where it was determined that he had a very rare blood disorder called thalassemia.

Thalassemia is an inherited blood disorder characterized by less hemoglobin and fewer red blood cells in the body than normal. In Cyler's case, this was causing anemia which was leaving him fatigued and weak. There is no cure for his thalassemia, but it is treatable.

Treatment for Cyler, who is now three-years-old, includes regular, sometimes weekly blood transfusions which he receives in the pediatrics unit at Regional Health Rapid City Hospital. The toys, games and books that were purchased with Children's Miracle Network funds help Cyler pass the time during these treatments.