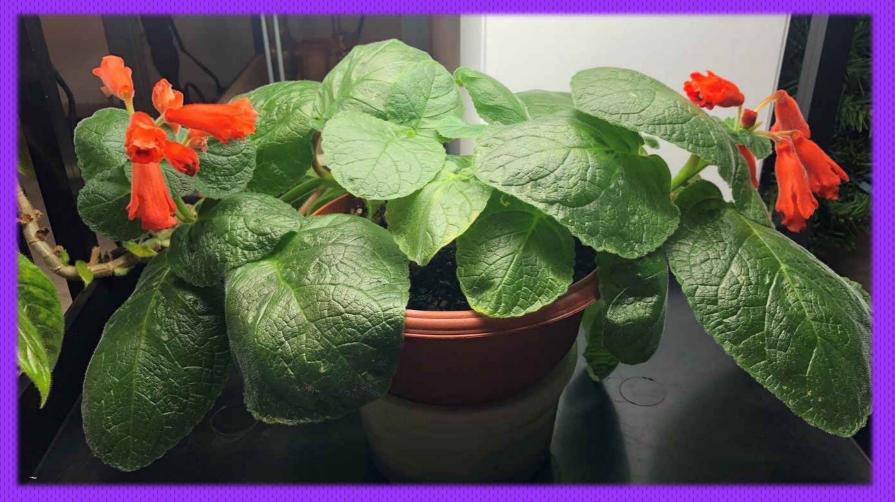

Primulina Rachel
Shown by Donna Biggs

Nematanthus 'Christmas Holly'
Shown by Ken Barbi

Sinningia Cardinalus
Shown by Barbara Jones

Primulina Rachel
Shown by Alice Dulaney

Primulina (opiopogoides x linearifolia)
Shown by Minh Bui