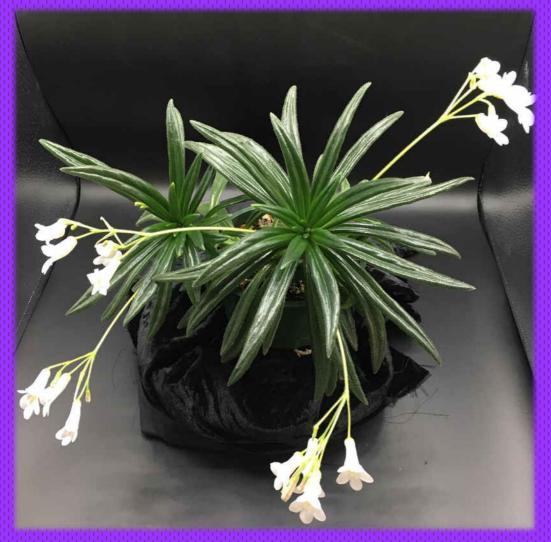

Primulina Hisako
Shown by Alice Dulaney

Ozark Leprechaun Magíc Shown by Leslie Swezey

Kohlería - Perídot's Mango Martíní Shown by Sue Hoffmann

Streptocarpella Blueberry Cream
Shown by Minh Bui