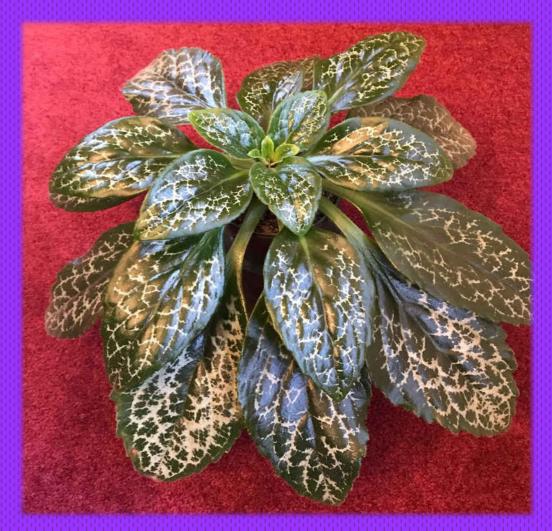

### SPECIES

S. díplotrícus 'Parker'
Shown by Karyn Cichocki

S. shumensís Shown by Karyn Cichocki

Velutina Lite
Shown by Donna Biggs

S. groteí 'Sílvert'
Shown by Karyn Cichocki

**Other Gesneriads** Streptocarpus **Episcias** Primulinas Petrocosmea Other Gesneriads Grown for Foliage