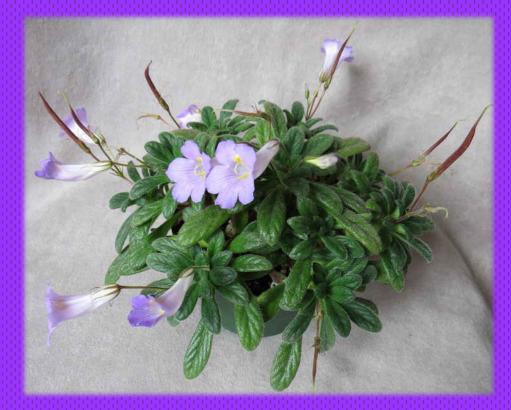

Primulina Hisako
Shown by Alice Dulaney

Ozark Leprechaun Magíc Shown by Leslie Swezey

Kohlería - Perídot's Mango Martíní Shown by Sue Hoffmann

Streptocarpella Blueberry Cream
Shown by Minh Bui