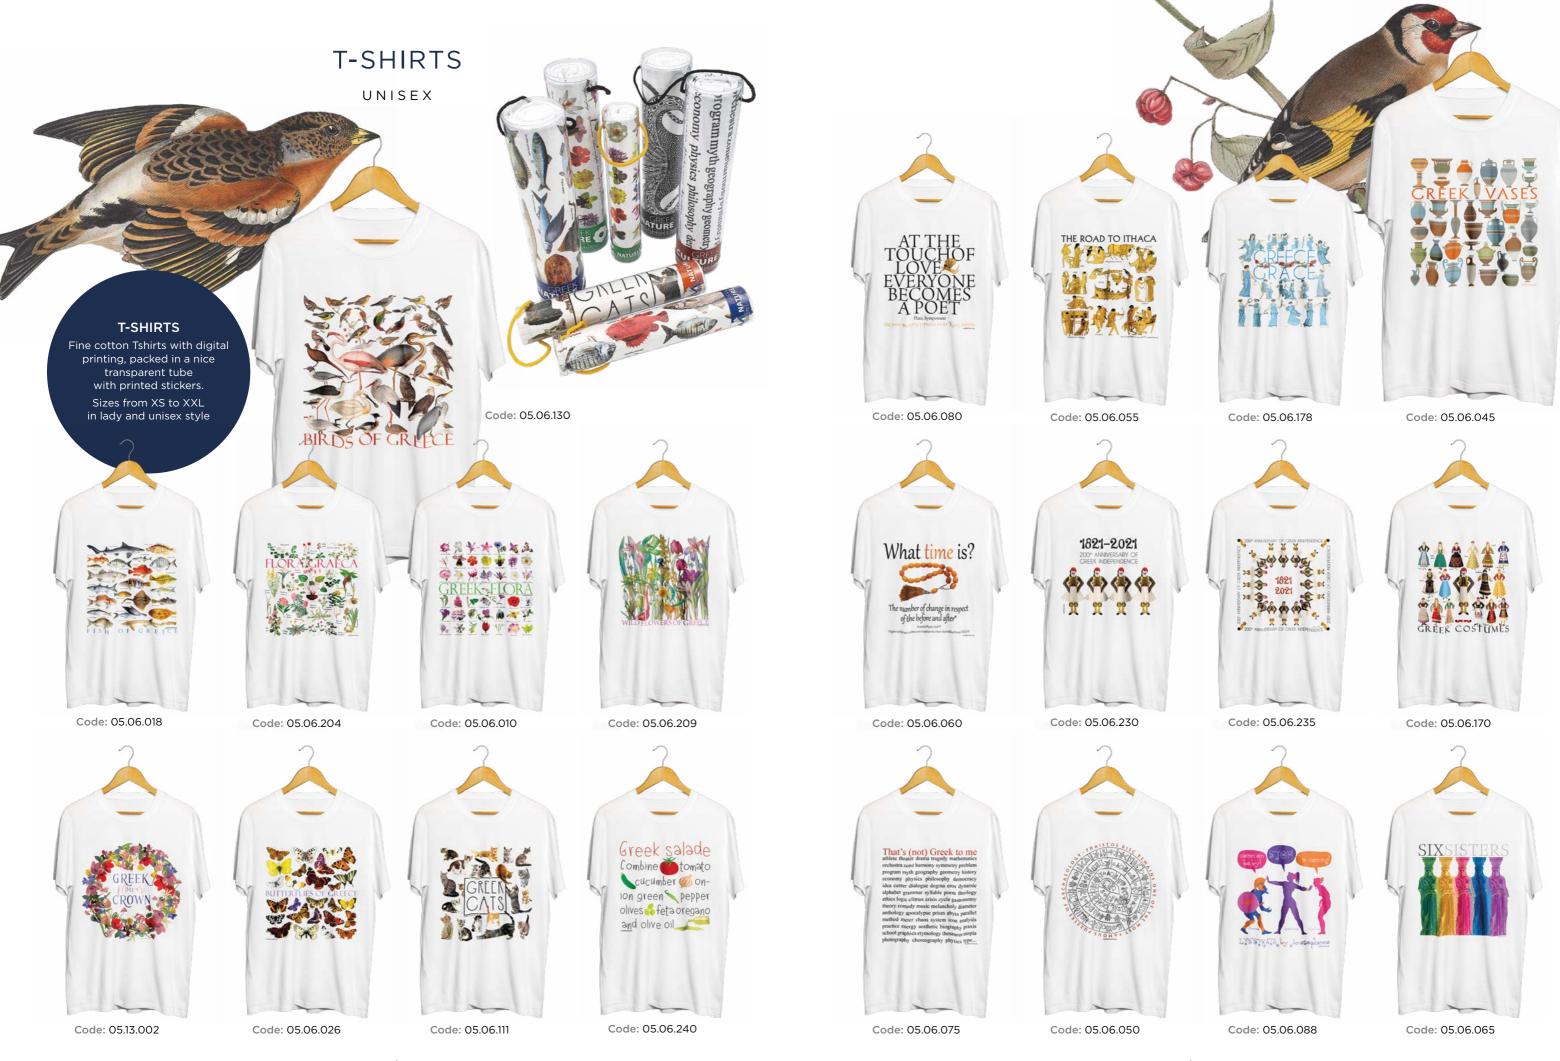

va Code: 05.19.0158



Cotton Code: 05.19.0100



Cotton Code: 05.19.0122 Canva Code: 05.19.0170



Cotton Code: 05.19.0112 Canva Code: 05.19.0175



Cotton Code: 05.19.0108 Canva Code: 05.19.0161



Cotton Code: 05.19.0123 Canva Code: 05.19.0171



Cotton Code: 05.19.0111 Canva Code: 05.19.0176



Cotton Code: 05.19.0101 Canva Code: 05.19.0152



Cotton Code: 05.19.0124 Canva Code: 05.19.0172



Cotton Code: 05.19.0113 Canva Code: 05.19.0160



Cotton Code: 05.19.0129 Canva Code: 05.19.0179



Cotton Code: 05.19.0125 Canva Code: 05.19.0173



Cotton Code: 05.19.0127 Canva Code: 05.19.0177



Cotton Code: 05.19.0130 Canva Code: 05.19.0180



Cotton Code: 05.19.0126 Canva Code: 05.19.0174



Cotton Code: 05.19.0128 Canva Code: 05.19.0178



Cotton Code: 05.19.0131 Canva Code: 05.19.0181





52 T-SHIRTS 53

# T-SHIRTS UNISEX **T-SHIRTS** Fine cotton Tshirts with digital printing, packed in a nice transparent tube with printed stickers. GREEK MYTHOLOGY MONSTERS Sizes from XS to XXL in lady and unisex style Code: 05.06.250 MONSTERS MONSTERS MONSTERS MONSTERS Code: 05.06.245 Code: 05.06.160 Code: 05.06.165 Code: 05.06.155 Code: 05.06.125 Code: 05.06.070 Code: 05.06.120 Code: 05.06.115

# T-SHIRTS



# KIDS T-SHIRTS





FISH OF GREECE Code: 05.19.0254



**EROS** Code: 05.19.0265



TROJAN HORSE Code: 05.19.0251

BABY



**BUTTERFLIES OF GREECE** Code: 05.19.0260



**ATHENA** Code: 05.19.0255



LITTLE EVZONE Code: 05.19.0256



MERMAID Code: 05.19.0253



OWL Code: 05.19.0257



PARISIENE Code: 05.19.0252



**PEGASUS** Code: 05.19.0258



**GREEK CATS** Code: 05.19.0259

T-S