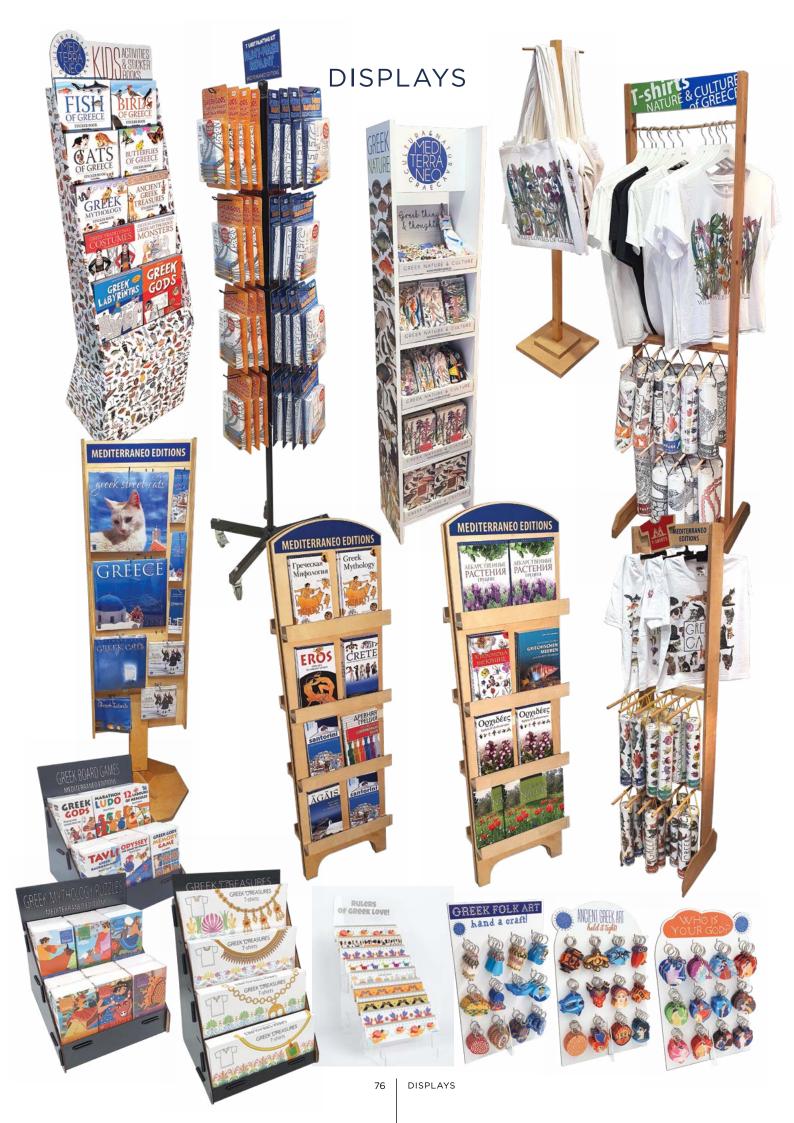

F GREECE Code: 05.18.008



**TEA TOWEL** FISH OF GREECE Code: 05.18.008



**EVZONES** Code: 05.18.008



**TEA TOWEL ANCIENT GREEK VASES** Code: 05.18.008



SERVING TRAY FISH OF GREECE 27X18.5cm Code: 05.17.001



SERVING TRAY WILD FLOWERS OF GREECE 27X18.5cm



















HOME & DECORATION HOME & DECORATION

# COLLECTIONS

## MEDITERRANEO STYLE







T-SHIRTS 46-49, COTTONBAGS 4043









70 | COLLECTIONS

# COLLECTIONS

## MEDITERRANEO STYLE







T-SHIRTS 46-49, COTTONBAGS 4043

SCARVES 22-25, PILLOWCASES 52-53, UMBRELLAS 26-27,

T-SHIRTS 46-49, COTTONBAGS 4043







COLLECTIONS COLLECTIONS 73

# COLLECTIONS

MEDITERRANEO STYLE





Greek







**DETAILS ON PAGES:**, EYGLASS CACES 16-17, MIRROR 14-15, MICROFIBER CLEANING CLOTHES 18-19, NOTEBOOKS 14-15,







COLLECTIONS