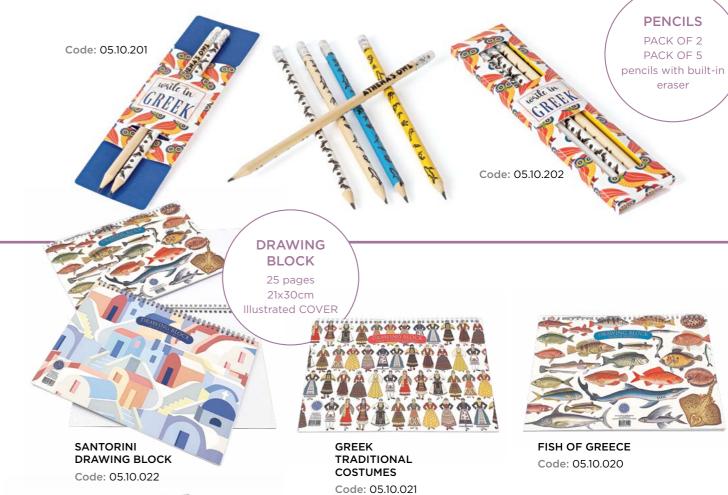

GREEK GODS** CRETE CROWN Age: 3-11 years Code: 06.05.0016 Age: 3-11 years Code: 06.05.003 Code: 06.05.000 Code: 06.05.002 Code: 06.05.001 Code: 06.05.0024

6 REPAINT T-SHIRTS REPAINT T-SHIRTS 17



# STATIONARY

POST CARDS

## POST CARDS

Post cards with original illustration depicting the highlights of Greek Culture and Mythology.























GREEK CULTURE Code: 05.22.5000

























KIDS FUN STATIONARY 19

# STATIONARY

## NOTEBOOKS • DRAWING BLOCKS • PENCILS





WILD FLOWERS OF GREECE HARD COVER Code: 05.10.010



HARD COVER Code: 05.10.009



FISH OF GREECE HARD COVER Code: 05.10.008



GREEK TRADITIONAL COSTUMES HARD COVER Code: 05.10.016



VASES HARD COVER Code: 05.10.017



GRACE & BEAUTY HARD COVER Code: 05.10.018



SANTORINI HARD COVER Code: 05.10.019







BIRDS OF GREECE SOFT COVER Code: 05.10.001



FISH OF GREECE SOFT COVER Code: 05.10.000



EVZONES SOFT COVER Code: 05.10.023



WILD FLOWERS OF GREECE SOFT COVER Code: 05.10.002



GREEK TRADITIONAL COSTUMES SOFT COVER Code: 05.10.012



VASES SOFT COVER Code: 05.10.013



GRACE & BEAUTY SOFT COVER Code: 05.10.014



SANTORINI SOFT COVER Code: 05.10.015

STATIONARY 21





ACRYLIC

ILLUSTRATED RULERS RULERS

20cm rulers illustrated
with Greek Culture
and nature themes!





Code: 05.20.8001



Code: 05.20.8002



Code: 05.20.8006



Code: 05.20.8004

Code: 05.20.8005



Code: 05.20.8000



Code: 05.20.8007























STATIONARY

# **ACCESORIES & GADGETS**

EYEGLASS CASES





SANTORINI POUCH Code: 05.12.036



**GRACE & BEAUTY** POUCH Code: 05.12.018



**GREEK TRADITION