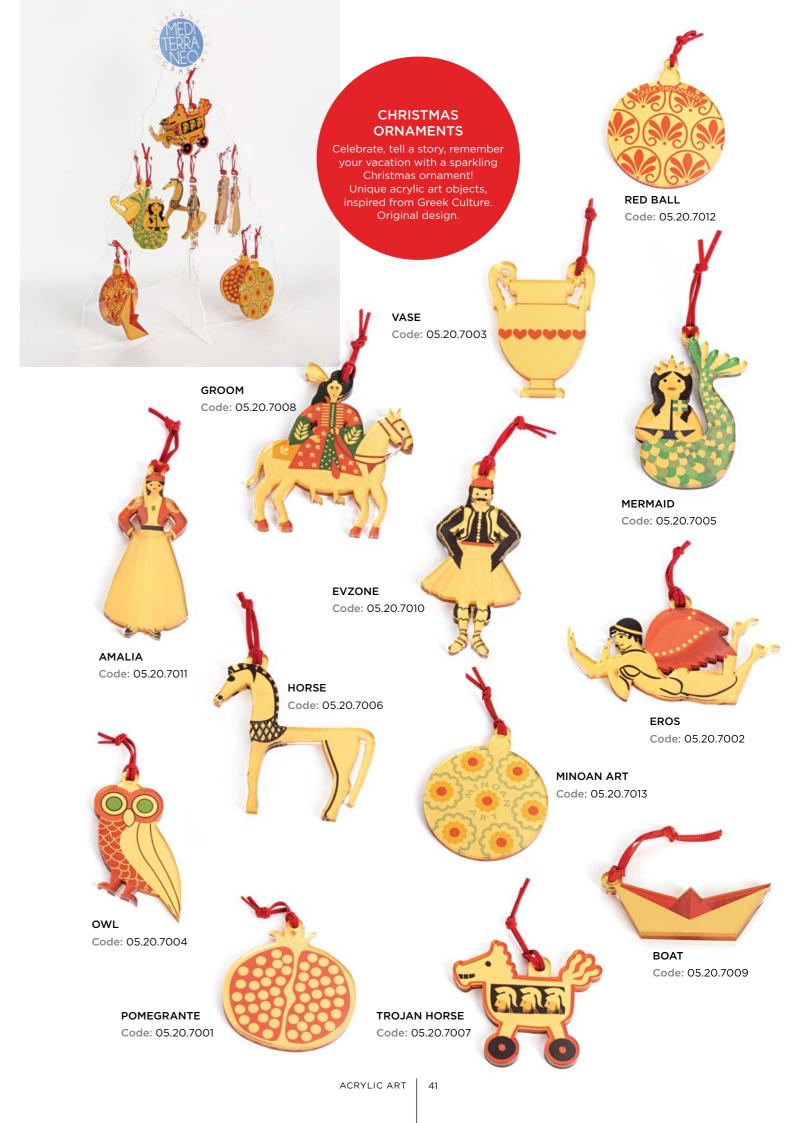

OKTAPUS OIL LAMP

Size: 7cm h x 11cm l Code: 06.11.0042



GOAT, MINIATURE

Size: 8cm h x 11cm l Code: 06.11.0047



**BULL, MINIATURE** 

Size: 4,5cm h x 5cm l Code: 06.11.0048

CERAMYTH CERAMYTH 35



DISK

Size: 9cm d

Code: 06.11.0000

GODDESS WITH RISING ARMS Size: 12cm h x 7cm l Code: 06.11.0009



**BULL WITH DAISIES** Size: 9cm h x 9cm l Code: 06.11.0008



**TEDDY- BEAR** Size: 8cm h x 7cm l x 8cm Code: 06.11.0001



**"Ψ" PSI-TYPE FIGURINE** Size: 11,5cm h x 5,5cm l Code: 06.11.0011



CYCLADIC HEAD Size: 9cm h x 5,5cm l Code: 06.11.0010



DUCK Size: 9cm h x 13cm l Code: 06.11.0004



ROOSTER Size: 9,5cm h x 9,5cm l Code: 06.11.0005



in ancient Greece some of the most important individual toys were made of clay. According Plato: "Children educated with





ACRYLIC ART 39





ACRYLIC ART

# **KEYRINGS**

## ACRYLIC ART KEYRINGS















Code: 05.20.4007



Code: 05.20.4001





**ACRYLIC KEYRINGS** Inspired from Greek Ancient каї Folk Culture



Code: 05.20.4009





Code: 05.20.4012

Code: 05.20.3003

Code: 05.20.3010

KEYRINGS 43

Code: 05.20.3007

Code: 05.20.3004

# **KEYRINGS**

ACRYLIC ART KEYRINGS





**ACRYLIC KEYRINGS** Inspired from Greek Ancient





Code: 05.20.5013



Code: 05.20.5006





Code: 05.20.5014









Code: 05.20.5005



Code: 05.20.5008

Code: 05.20.5003

Code: 05.20.5010





Code: 05.20.5011

# FRIDGE MAGNETS

FLEXIBLE FRIDGE MAGNETS GREECE

## FRIDGE MAGNETS

Flexible Fridge Magnets packed in an transparent bag with backing card, printed with Code: 05.04.0020



GREECE



GREECE

GREECE























Code: 05.21.