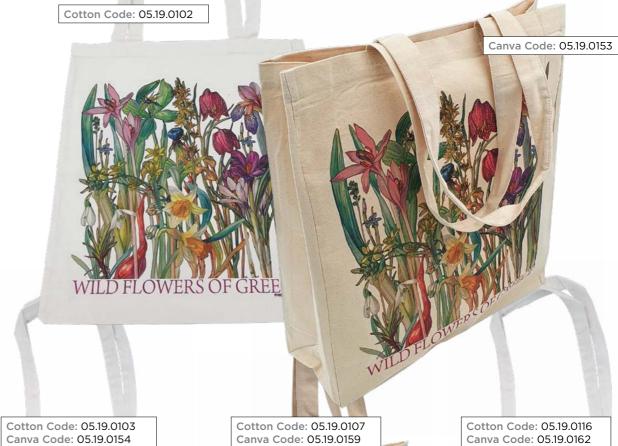

ustrated with prototype design!



WILD FLOWERS OF GREECE Code: 05.21.1004



**GREEK TRADITIONAL** COSTUMES Code: 05.21.1000



BIRDS OF GREECE Code: 05.21.1006



FISH OF GREECE Code: 05.21.1005



VASES Code: 05.14.005



ANCIENT GREEK **GRACE & BEAUTY** Code: 05.21.1001



SANTORINI Code: 05.21.1002

FRIDGE MAGNETS

COASTERS

# COTTON BAGS

Canva Code: 05.19.0165

Cotton Code: 05.19.0120

Canva Code: 05.19.0167

## **COTTON BAGS**

Natural appearance, environmental friendly, Premium Cotton and Canva shopping Bags. All visual arts apply on both cotton & canva bags.

> Cotton bags dimension 38 x 42cm Canva bags dimensions 38 x 42 x 13cm

Cotton Code: 05.19.0104 Canva Code: 05.19.0155

Cotton Code: 05.19.0118 Canva Code: 05.19.0166







Cotton Code: 05.19.0121 Canva Code: 05.19.0168







Cotton Code: 05.19.0114 Canva Code: 05.19.0169





Cotton Code: 05.19.0106 Canva Code: 05.19.0157





Cotton Code: 05.19.0105 Canva Code: 05.19.0156



COTTON BAGS COTTON BAGS 49

# **COTTON BAGS**

ANCIENT • GREEK • HANDMADE



Cotton Code: 05.19.0109 Canva Code: 05.19.0158



Cotton Code: 05.19.0100



Cotton Code: 05.19.0122 Canva Code: 05.19.0170



Cotton Code: 05.19.0112 Canva Code: 05.19.0175



Cotton Code: 05.19.0108 Canva Code: 05.19.0161



Cotton Code: 05.19.0123 Canva Code: 05.19.0171



Cotton Code: 05.19.0111 Canva Code: 05.19.0176



Cotton Code: 05.19.0101 Canva Code: 05.19.0152



Cotton Code: 05.19.0124 Canva Code: 05.19.0172



Cotton Code: 05.19.0113 Canva Code: 05.19.0160



Cotton Code: 05.19.0129 Canva Code: 05.19.0179



Cotton Code: 05.19.0125 Canva Code: 05