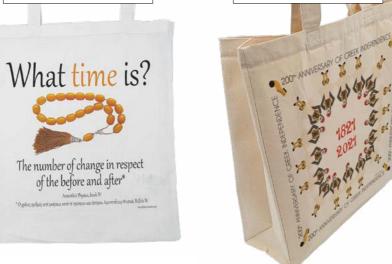

llustrated with prototype design!



WILD FLOWERS OF GREECE Code: 05.21.1004



**GREEK TRADITIONAL** COSTUMES Code: 05.21.1000



BIRDS OF GREECE Code: 05.21.1006



FISH OF GREECE Code: 05.21.1005



VASES Code: 05.14.005



ANCIENT GREEK **GRACE & BEAUTY** Code: 05.21.1001



SANTORINI Code: 05.21.1002

FRIDGE MAGNETS

COASTERS

# COTTON BAGS

Canva Code: 05.19.0165

Cotton Code: 05.19.0120

Canva Code: 05.19.0167

## **COTTON BAGS**

Natural appearance, environmental friendly, Premium Cotton and Canva shopping Bags. All visual arts apply on both cotton & canva bags.

> Cotton bags dimension 38 x 42cm Canva bags dimensions 38 x 42 x 13cm

Cotton Code: 05.19.0104 Canva Code: 05.19.0155

Cotton Code: 05.19.0118 Canva Code: 05.19.0166







Cotton Code: 05.19.0121 Canva Code: 05.19.0168







Cotton Code: 05.19.0114 Canva Code: 05.19.0169





Cotton Code: 05.19.0106 Canva Code: 05.19.0157





Cotton Code: 05.19.0105 Canva Code: 05.19.0156



COTTON BAGS COTTON BAGS 49

# **COTTON BAGS**

ANCIENT • GREEK • HANDMADE



Cotton Code: 05.19.0109 Canva Code: 05.19.0158



Cotton Code: 05.19.0100



Cotton Code: 05.19.0122 Canva Code: 05.19.0170



Cotton Code: 05.19.0112 Canva Code: 05.19.0175



Cotton Code: 05.19.0108 Canva Code: 05.19.0161



Cotton Code: 05.19.0123 Canva Code: 05.19.0171



Cotton Code: 05.19.0111 Canva Code: 05.19.0176



Cotton Code: 05.19.0101 Canva Code: 05.19.0152



Cotton Code: 05.19.0124 Canva Code: 05.19.0172



Cotton Code: 05.19.0113 Canva Code: 05.19.0160



Cotton Code: 05.19.0129 Canva Code: 05.19.0179



Cotton Code: 05.19.0125 Canva Code: