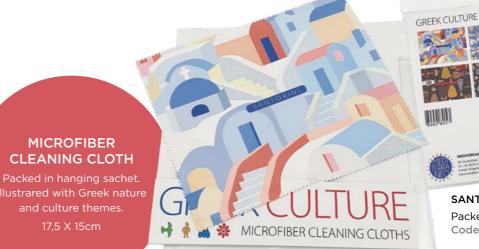

de: 05.12.012



VASES HARD CASE Code: 05.12.013



SANTORINI HARD CASE Code: 05.12.035

ACCESSORIES & GADGETS ACCESSORIES & GADGETS | 25



# POCKET MIRRORS CLEANING CLOTHES



**BIRDS OF GREECE** Code: 05.12.009



**POCKET MIRROR** 

FISH OF GREECE Code: 05.12.008



VASES Code: 05.12.020

WILD FLOWERS



**GRACE & BEAUTY** Code: 05.12.021



SANTORINI Code: 05.12.034



Compact cleaner Code: 05.12.031 VASES Compact cleaner

Illustrared with Greek nature and culture themes. CLOTH 17,5 X 15cm TAG 5X6 cm

Code: 05.12.027



**BIRDS OF GREECE** Compact cleaner Code: 05.12.030



FISH OF GREECE Compact cleaner Code: 05.12.029



**GREEK TRADITIONAL** COSTUMES Compact cleaner

Code: 05.12.026



**GRACE & BEAUTY** Compact cleaner Code: 05.12.028



SANTORINI Compact cleaner Code: 05.12.038



SANTORINI Packed in sachet Code: 05.12.037



**MICROFIBER** 

17,5 X 15cm

TRADITIONAL COSTUMES Code: 05.12.023



VASES Code: 05.12.024



GRACE Code: 05.12.025



WILD FLOWERS OF GREECE Code: 05.12.005



**BIRDS OF GREECE** Code: 05.12.022



**FISH OF GREECE** Code: 05.12.006



Multi-functional microfiber mousepad Illustrared with FISH OF GREECE theme.

20x20 cm

**MOUSEPAD** 

Code: 05.12.007

ACCESSORIES & GADGETS ACCESSORIES & GADGETS 27



SCARVES



BIRDS OF GREECE SILK SCARF

Code: 05.13.000



ANCIENT GREEK JEWELRY SILK SCARF

Code: 05.13.002



GREEK TRADITIONAL COSTUMES SILK SCARF

Code: 05.13.001

# **SCARVES**

POLY CHIFFON SCARF

## **SCARVES**

High quality poly chiffon satin scarf packed in same motive hard box.

Scarf dimensions: 90 x 90 cm

10 x 15 x 5 cm



Box dim