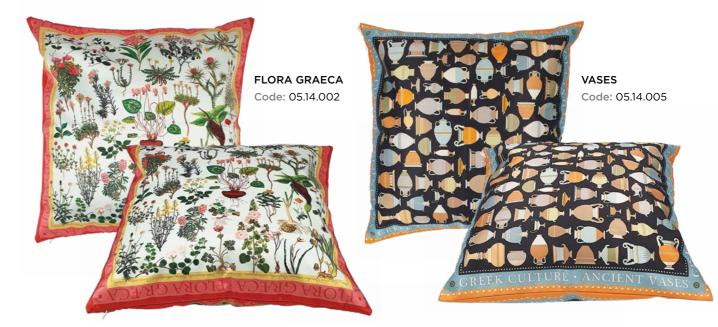

3.0013



## **CHIOS KORE**

Artistic image based on the marble statue of the "Chios Kore". Athens, Akropolis Museum, 510 BC.

Code: 05.23.0014



## GORGONEION

Artistic image based on the "Gorgoneion", the face of Medusa, the most famous of the monsters named gorgons. The apotropaic head of Medusa with the snakes appears frequently in the Greek art form the 8th c BC.

Code: 05.23.0015



## OWL

Artistic image based on Athena's little owl. Athena, who was the virgin goddess of wisdom, is associated with the bird, which become the symbol of knowledge and wisdom. Owls were reproduced in vases, but mainly they decorated the obverse of the Athenian tetradrachms, after 510 BC. These coins were known as glaux (little owl).

Code: 05.23.0016

MASKS MASKS

# HOME DECORATION

## PILLOWCASES









# HOME DECORATION

## ENGRAVINGS



## **ENGRAVINGS**

High quality reproduction engravings depicting Greek wild flowers, as they were painted by the famous botanical illustrator Ferdinand Bauer and published by John Sibthrop in Flora Graeca, a publication of the late 18th century.They are printed on 350 gr fine paper, with paspartou 39 x 33 cm

**GLAUCIUM PHOENICEUM** Code: 05.00.1001



ASPHODELUS FISTULOSUS Code: 05.00.1009





ANEMONE CORONARIA PAPAVER PILOSUM Code: 05.00.1017 Code: 05.00.1018



PUNICA GRANATUM Code: 05.00.1011



THAPSIA GARGANICA Code: 05.00.1019





TULIPA CLUSIANA Code: 05.00.1020



**CONVOLVULUS ALTHEOIDES** Code: 05.00.1002



**CISTUR HIRTUS** Code: 05.00.1003



PRIMULA VULGARIS Code: 05.00.1004



NERIUM OLEANDER Code: 05.00.1005



IRIS FLORENTINA Cod