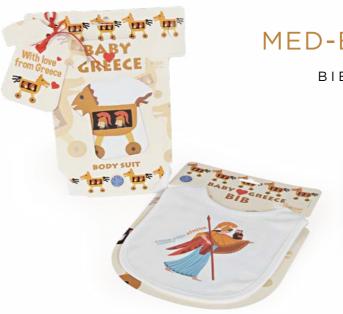

T-SHIRTS UNISEX **T-SHIRTS** Fine cotton Tshirts with digital printing, packed in a nice transparent tube with printed stickers. GREEK MYTHOLOGY MONSTERS Sizes from XS to XXL in lady and unisex style Code: 05.06.250 MONSTERS MONSTERS MONSTERS MONSTERS Code: 05.06.245 Code: 05.06.160 Code: 05.06.165 Code: 05.06.155 Code: 05.06.125 Code: 05.06.070 Code: 05.06.120 Code: 05.06.115

# T-SHIRTS



# KIDS T-SHIRTS





FISH OF GREECE Code: 05.19.0254



**EROS** Code: 05.19.0265



TROJAN HORSE Code: 05.19.0251

BABY



**BUTTERFLIES OF GREECE** Code: 05.19.0260



**ATHENA** Code: 05.19.0255



LITTLE EVZONE Code: 05.19.0256



MERMAID Code: 05.19.0253



OWL Code: 05.19.0257



PARISIENE Code: 05.19.0252



**PEGASUS** Code: 05.19.0258



**GREEK CATS** Code: 05.19.0259

T-SHIRTS

MED BABY





# MED-BABY BIBS FISH OF GREECE









Code: 05.06.2011

Code: 05.06.2005









Code: 05.06.2002

Code: 05.06.2007

Code: 05.06.2000

Code: 05.06.2003









Code: 05.06.2001

Code: 05.06.2008

Code: 05.06.2006

Code: 05.06.2004



Artistic image inspired by one of the masterpieces of the Classical period, the bronze statue of Zeus or Poseidon of Artemision. Athens, National Archaeological Museum, 470 BC.

Code: 05.23.0002



## **THEROS**

Artistic image based on the mosaic floor from Argos depicting "Theros" (Summer season). Arcaeheological Museum of Argos, Greece, 5th c AC.

Code: 05.23.0005



## **BULL**

Artistic image of the Bull's head rhyton from Mycenae. It was silver with golden horns and flower on the forehead. 16th c BC, Athens, National Archaeological Museum.

Code: 0