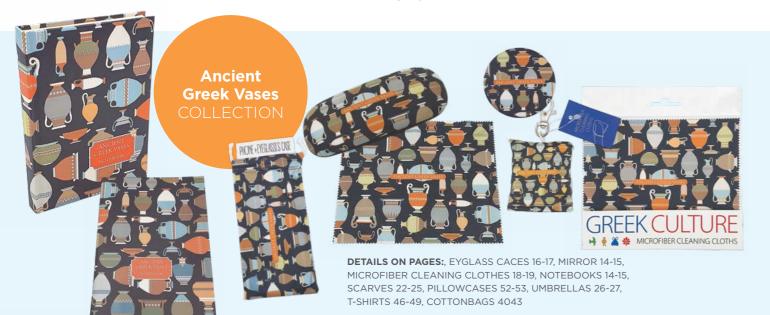

: 05.18.006



OVEN MITT FISH OF GREECE Code: 05.18.006



OVEN MITT EVZONES Code: 05.18.006



OVEN MITT ANCIENT GREEK VASES

Code: 05.18.006



POT HOLDER WILD FLOWERS GREECE Code: 05.18.009



POT HOLDER FISH OF GREECE Code: 05.18.008



**EVZONES** Code: 05.18.008



POT HOLDER **ANCIENT GREEK VASES** Code: 05.18.008



WILD FLOWERS OF GREECE Code: 05.18.008



**TEA TOWEL** FISH OF GREECE Code: 05.18.008



**EVZONES** Code: 05.18.008



**TEA TOWEL ANCIENT GREEK VASES** Code: 05.18.008



SERVING TRAY FISH OF GREECE 27X18.5cm Code: 05.17.001



SERVING TRAY WILD FLOWERS OF GREECE 27X18.5cm



















HOME & DECORATION HOME & DECORATION

# COLLECTIONS

## MEDITERRANEO STYLE







T-SHIRTS 46-49, COTTONBAGS 4043









70 | COLLECTIONS

# COLLECTIONS

## MEDITERRANEO STYLE







T-SHIRTS 46-49, COTTONBAGS 4043

SCARVES 22-25, PILLOWCASES 52-53, UMBRELLAS 26-27,

T-SHIRTS 46-49, COTTONBAGS 4043







COLLECTIONS COLLECTIONS 73

# COLLECTIONS

MEDITERRANEO STYLE





Greek







**DETAILS ON PAGES:**, EYGLASS CACES 16-17, MIRROR 14-15, MICROFIBER CLEANING CLOTHES 18-19, NOTEBOOKS 14-15,







COLLECTIONS