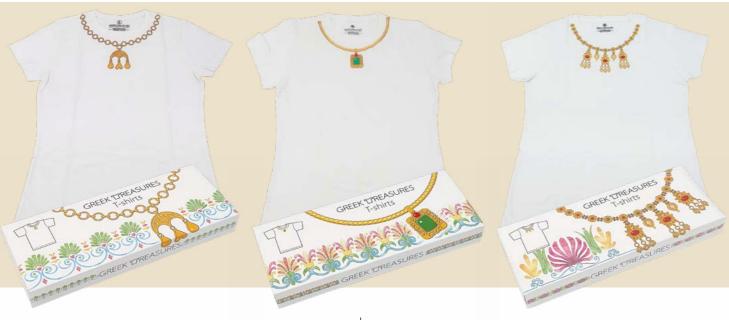

8



WILD FLOWERS OF GREECE Code: 05.18.008



**TEA TOWEL** FISH OF GREECE Code: 05.18.008



**EVZONES** Code: 05.18.008



**TEA TOWEL ANCIENT GREEK VASES** Code: 05.18.008



SERVING TRAY FISH OF GREECE 27X18.5cm Code: 05.17.001



SERVING TRAY WILD FLOWERS OF GREECE 27X18.5cm



















HOME & DECORATION HOME & DECORATION

# COLLECTIONS

## MEDITERRANEO STYLE







T-SHIRTS 46-49, COTTONBAGS 4043









70 | COLLECTIONS

# COLLECTIONS

## MEDITERRANEO STYLE







T-SHIRTS 46-49, COTTONBAGS 4043

SCARVES 22-25, PILLOWCASES 52-53, UMBRELLAS 26-27,

T-SHIRTS 46-49, COTTONBAGS 4043







COLLECTIONS COLLECTIONS 73

# COLLECTIONS

MEDITERRANEO STYLE





Greek







**DETAILS ON PAGES:**, EYGLASS CACES 16-17, MIRROR 14-15, MICROFIBER CLEANING CLOTHES 18-19, NOTEBOOKS 14-15,







COLLECTIONS