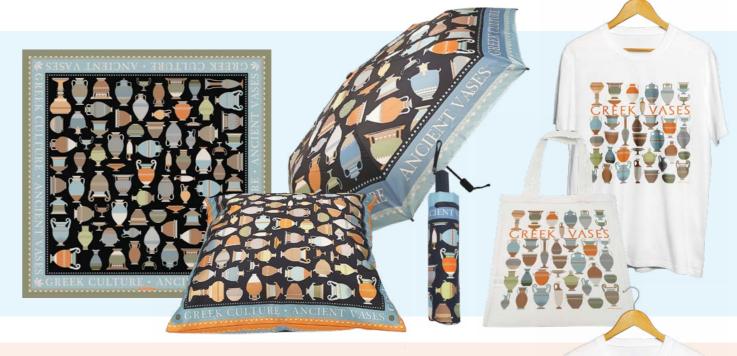

05.18.006



OVEN MITT FISH OF GREECE Code: 05.18.006



OVEN MITT EVZONES Code: 05.18.006



OVEN MITT ANCIENT GREEK VASES

Code: 05.18.006



POT HOLDER WILD FLOWERS GREECE Code: 05.18.009



POT HOLDER FISH OF GREECE Code: 05.18.008



**EVZONES** Code: 05.18.008



POT HOLDER **ANCIENT GREEK VASES** Code: 05.18.008



WILD FLOWERS OF GREECE Code: 05.18.008



**TEA TOWEL** FISH OF GREECE Code: 05.18.008



**EVZONES** Code: 05.18.008



**TEA TOWEL ANCIENT GREEK VASES** Code: 05.18.008



SERVING TRAY FISH OF GREECE 27X18.5cm Code: 05.17.001



SERVING TRAY WILD FLOWERS OF GREECE 27X18.5cm



















HOME & DECORATION HOME & DECORATION

# COLLECTIONS

## MEDITERRANEO STYLE







T-SHIRTS 46-49, COTTONBAGS 4043









70 | COLLECTIONS

# COLLECTIONS

## MEDITERRANEO STYLE







T-SHIRTS 46-49, COTTONBAGS 4043

SCARVES 22-25, PILLOWCASES 52-53, UMBRELLAS 26-27,

T-SHIRTS 46-49, COTTONBAGS 4043







COLLECTIONS COLLECTIONS 73

# COLLECTIONS

MEDITERRANEO STYLE





Greek







**DETAILS ON PAGES:**, EYGLASS CACES 16-17, MIRROR 14-15, MICROFIBER CLEANING CLOTHES 18-19, NOTEBOOKS 14-15,







COLLECTIONS