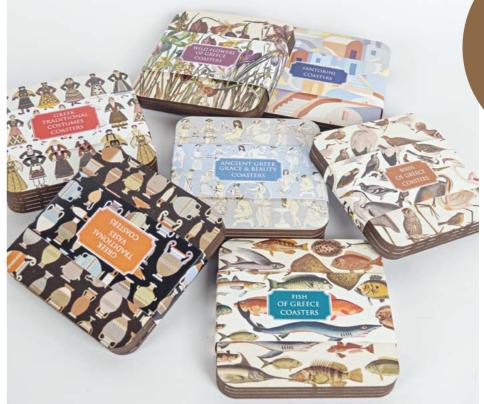

05.20.5011

# FRIDGE MAGNETS

FLEXIBLE FRIDGE MAGNETS GREECE

## FRIDGE MAGNETS

Flexible Fridge Magnets packed in an transparent bag with backing card, printed with Code: 05.04.0020



GREECE



GREECE

GREECE























Code: 05.21.0014



Code: 05.21.0020



Code: 05.21.0021



Code: 05.21.0022

# FRIDGE MAGNETS

## WOODEN FRIDGE MAGNETS



Code: 05.21.0019

Code: 05.21.0002

Code: 05.21.0005

Code: 05.21.0016

Code: 05.21.0009

Code: 05.21.0013



Code: 05.21.0027





Code: 05.21.0006



Code: 05.21.0008



Code: 05.21.0018



Code: 05.21.0011

## FRIGE MAGNET

Full color Digital Printing Wooden Magnets, on the back side.



Code: 05.21.0003



Code: 05.21.0004



Code: 05.21.0007



Code: 05.21.0017



Code: 05.21.0010



Code: 05.21.0012

# COASTERS

## WOODEN COASTERS



COASTERS

Greek vases, costumes, flowers, fish...under your glass! A cute way to remember Greece every coasters 8,5cm X8,5cm, in a pack of 4 or 6, digitally printed and illustrated with prototype design!



WILD FLOWERS OF GREECE Code: 05.21.1004



**GREEK TRADITIONAL** COSTUMES Code: 05.21.1000



BIRDS OF GREECE Code: 05.21.1006



FISH OF GREECE Code: 05.21.1005



VASES Code: 05.14.005



ANCIENT GREEK **GRACE & BEAUTY** Code: 05.21.1001



SANTORINI Code: 05.21.1002

FRIDGE MAGNETS

COASTERS

# COTTON BAGS

Canva Code: 05.19.0165

Cotton Code: 05.19.0120

Canva Code: 05.19.0167

## **COTTON BAGS**

Natural appearance, environmental friendly, Premium Cotton and Canva shopping Bags. All visual arts apply on both cotton & canva bags.

> Cotton bags dimension 38 x 42cm Canva bags dimen