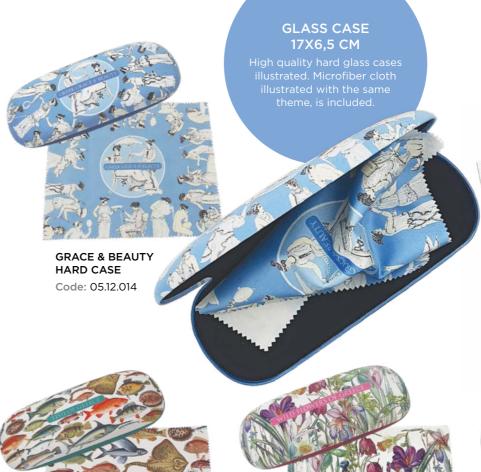

OFT COVER Code: 05.10.000



EVZONES SOFT COVER Code: 05.10.023



WILD FLOWERS OF GREECE SOFT COVER Code: 05.10.002



GREEK TRADITIONAL COSTUMES SOFT COVER Code: 05.10.012



VASES SOFT COVER Code: 05.10.013



GRACE & BEAUTY SOFT COVER Code: 05.10.014



SANTORINI SOFT COVER Code: 05.10.015

STATIONARY 21





ACRYLIC

ILLUSTRATED RULERS RULERS

20cm rulers illustrated
with Greek Culture
and nature themes!





Code: 05.20.8001



Code: 05.20.8002



Code: 05.20.8006



Code: 05.20.8004

Code: 05.20.8005



Code: 05.20.8000



Code: 05.20.8007























STATIONARY

# **ACCESORIES & GADGETS**

EYEGLASS CASES





SANTORINI POUCH Code: 05.12.036



**GRACE & BEAUTY** POUCH Code: 05.12.018



**GREEK TRADITIONAL** COSTUMES POUCH Code: 05.12.016



VASES POUCH Code: 05.12.017



FISH OF GREECE HARD CASE Code: 05.12.000



WILD FLOWERS OF GREECE HARD CASE Code: 05.12.002



**BIRDS OF GREECE** HARD CASE Code: 05.12.001



GREEK TRADITIONAL COSTUMES HARD CASE Code: 05.12.012



VASES HARD CASE Code: 05.12.013



SANTORINI HARD CASE Code: 05.12.035

ACCESSORIES & GADGETS ACCESSORIES & GADGETS | 25



# POCKET MIRRORS CLEANING CLOTHES



**BIRDS OF GREECE** Code: 05.12.009



**POCKET MIRROR** 

FISH OF GREECE Code: 05.12.008



VASES Code: 05.12.020

WILD FLOWERS



**GRACE & BEAUTY** Code: 05.12.021



SANTORINI Code: 05.12.034



Compact cleaner Code: 05.12.031 VASES Compact cleaner

Illustrared with Greek nature and culture themes. CLOTH 17,5 X 15cm TAG 5X6 cm

Code: 05.12.027



**BIRDS OF GREECE** Compact cleaner Code: 05.12.030



FISH OF GREECE Compact clean