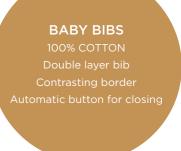

n Tshirts with digital printing, packed in a nice transparent tube with printed stickers. GREEK MYTHOLOGY MONSTERS Sizes from XS to XXL in lady and unisex style Code: 05.06.250 MONSTERS MONSTERS MONSTERS MONSTERS Code: 05.06.245 Code: 05.06.160 Code: 05.06.165 Code: 05.06.155 Code: 05.06.125 Code: 05.06.070 Code: 05.06.120 Code: 05.06.115

# T-SHIRTS



# KIDS T-SHIRTS





FISH OF GREECE Code: 05.19.0254



**EROS** Code: 05.19.0265



TROJAN HORSE Code: 05.19.0251

BABY



**BUTTERFLIES OF GREECE** Code: 05.19.0260



**ATHENA** Code: 05.19.0255



LITTLE EVZONE Code: 05.19.0256



MERMAID Code: 05.19.0253



OWL Code: 05.19.0257



PARISIENE Code: 05.19.0252



**PEGASUS** Code: 05.19.0258



**GREEK CATS** Code: 05.19.0259

T-SHIRTS

MED BABY





# MED-BABY BIBS FISH OF GREECE









Code: 05.06.2011

Code: 05.06.2005









Code: 05.06.2002

Code: 05.06.2007

Code: 05.06.2000

Code: 05.06.2003









Code: 05.06.2001

Code: 05.06.2008

Code: 05.06.2006

Code: 05.06.2004



Artistic image inspired by one of the masterpieces of the Classical period, the bronze statue of Zeus or Poseidon of Artemision. Athens, National Archaeological Museum, 470 BC.

Code: 05.23.0002



## **THEROS**

Artistic image based on the mosaic floor from Argos depicting "Theros" (Summer season). Arcaeheological Museum of Argos, Greece, 5th c AC.

Code: 05.23.0005



## **BULL**

Artistic image of the Bull's head rhyton from Mycenae. It was silver with golden horns and flower on the forehead. 16th c BC, Athens, National Archaeological Museum.

Code: 05.23.0001



## LADIES IN BLUE

Artistic