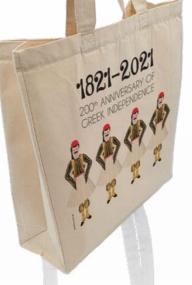

,5cm, in a pack of 4 or 6, digitally printed and illustrated with prototype design!



WILD FLOWERS OF GREECE Code: 05.21.1004



**GREEK TRADITIONAL** COSTUMES Code: 05.21.1000



BIRDS OF GREECE Code: 05.21.1006



FISH OF GREECE Code: 05.21.1005



VASES Code: 05.14.005



ANCIENT GREEK **GRACE & BEAUTY** Code: 05.21.1001



SANTORINI Code: 05.21.1002

FRIDGE MAGNETS

COASTERS

# COTTON BAGS

Canva Code: 05.19.0165

Cotton Code: 05.19.0120

Canva Code: 05.19.0167

## **COTTON BAGS**

Natural appearance, environmental friendly, Premium Cotton and Canva shopping Bags. All visual arts apply on both cotton & canva bags.

> Cotton bags dimension 38 x 42cm Canva bags dimensions 38 x 42 x 13cm

Cotton Code: 05.19.0104 Canva Code: 05.19.0155

Cotton Code: 05.19.0118 Canva Code: 05.19.0166







Cotton Code: 05.19.0121 Canva Code: 05.19.0168







Cotton Code: 05.19.0114 Canva Code: 05.19.0169





Cotton Code: 05.19.0106 Canva Code: 05.19.0157





Cotton Code: 05.19.0105 Canva Code: 05.19.0156



COTTON BAGS COTTON BAGS 49

# **COTTON BAGS**

ANCIENT • GREEK • HANDMADE



Cotton Code: 05.19.0109 Canva Code: 05.19.0158



Cotton Code: 05.19.0100



Cotton Code: 05.19.0122 Canva Code: 05.19.0170



Cotton Code: 05.19.0112 Canva Code: 05.19.0175



Cotton Code: 05.19.0108 Canva Code: 05.19.0161



Cotton Code: 05.19.0123 Canva Code: 05.19.0171



Cotton Code: 05.19.0111 Canva Code: 05.19.0176



Cotton Code: 05.19.0101 Canva Code: 05.19.0152



Cotton Code: 05.19.0124 Canva Code: 05.19.0172



Cotton Code: 05.19.0113 Canva Code: 05.19.0160



Cotton Code: 05.19.0129 Canva Code: