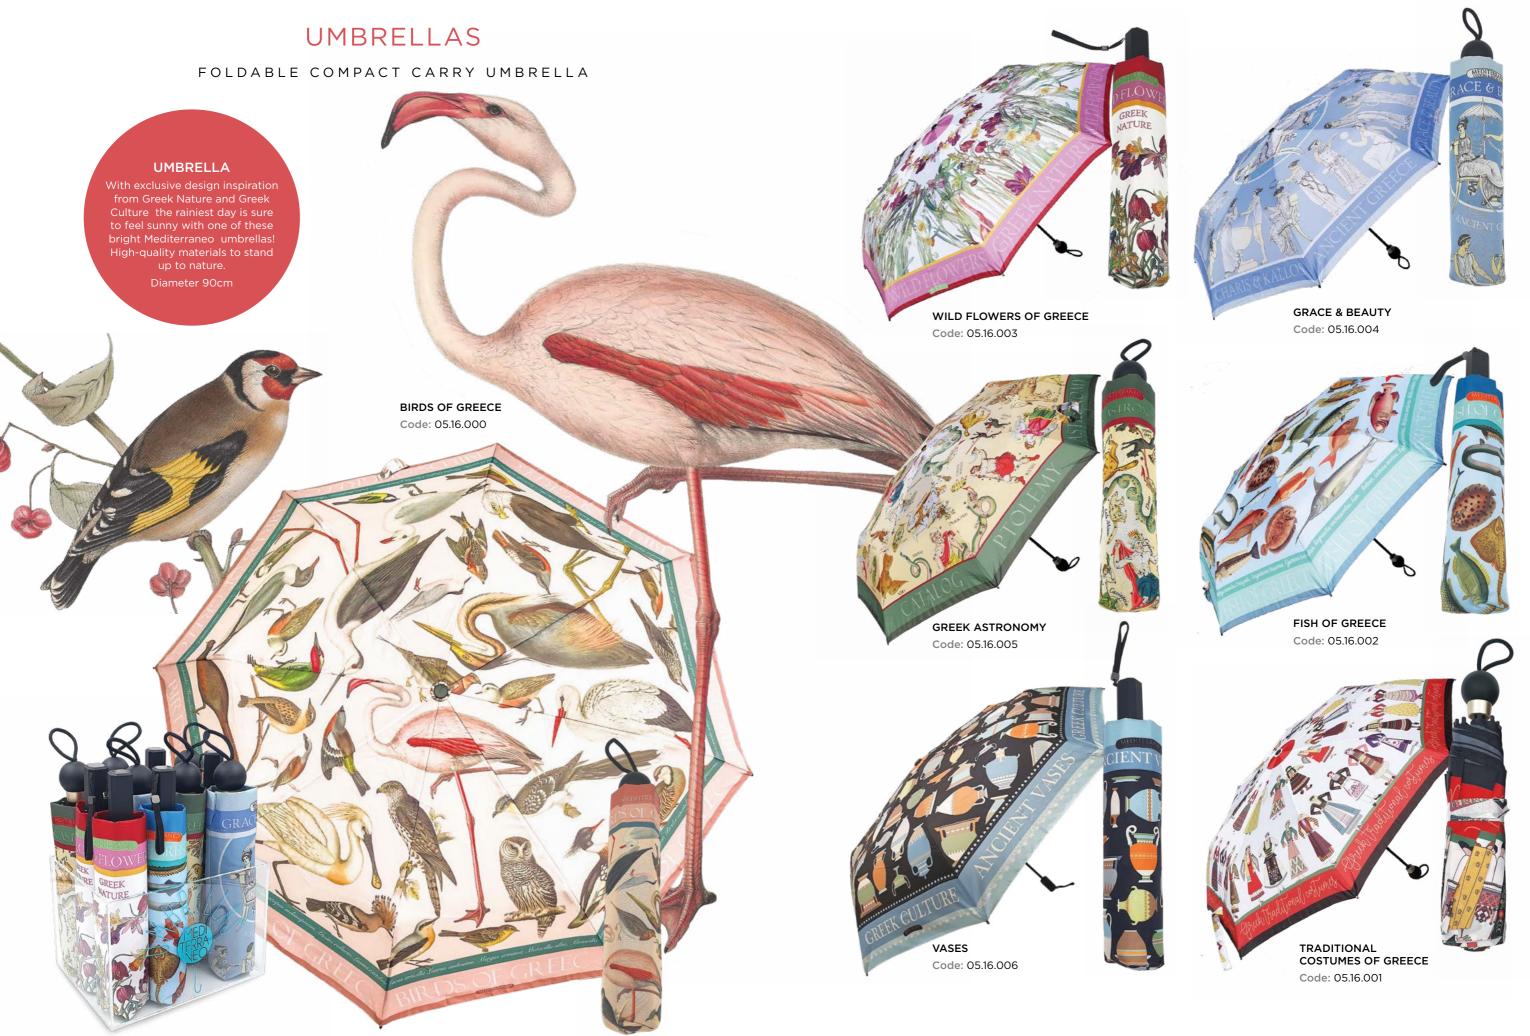

ANCIENT GREEK JEWELRY SILK SCARF

Code: 05.13.002



GREEK TRADITIONAL COSTUMES SILK SCARF

Code: 05.13.001

# **SCARVES**

POLY CHIFFON SCARF

## **SCARVES**

High quality poly chiffon satin scarf packed in same motive hard box.

Scarf dimensions: 90 x 90 cm

10 x 15 x 5 cm



Box dimensions:







**GREEK TRADITIONAL COSTUMES CHIFFON SCARF** 

Code: 05.13.006



FISH OF GREECE CHIFFON SCARF

Code: 05.13.007



**EVZONES CHIFFON SCARF** Code: 05.13.017



ANCIENT GREEK JEWELRY CHIFFON SCARF

Code: 05.13.009



ORCHIDS OF GREECE CHIFFON SCARF

Code: 05.13.010



GREEK ASTRONOMY CHIFFON SCARF

Code: 05.13.015



ANCIENT GREEK VASES CHIFFON SCARF

Code: 05.13.016



FOLK ART SKYROS EMBROIDERIES CHIFFON SCARF

Code: 05.13.014



**GREEK ISLANDS / SANTORINI** CHIFFON SCARF

Code: 05.13.013



2 UMBRELLAS UMBRELLAS 33



THREE-HANDLED **OKTAPUS JAR** Size: 9cm h x 8cm l

Code: 06.11.0036



**BULL LEAPING JEWELLERY BOX** 

Size: 4,5cm h x 8cm d Code: 06.11.0014



**DOLPHINS JEWELLERY BOX** 

Size: 4,5cm h x 8cm d Code: 06.11.0012



**SWALLOW** JEWELLERY BOX

Size: 4,5cm h x 8cm d Code: 06.11.0013



TWO-HANDLED FLOWER JAR

Size: 11cm h x 8cm l Code: 06.11.0037



SPIRA AMPHORA

Size: 11cm h x 8cm l Code: 06.11.0038



FLOWER AMPHORA

Size: 11cm h x 8cm l Code: 06.11.0039



FLOWER KYLIX

Size: 8cm h x 11cm l Code: 06.11.0044



TRIPOD RODAKAS FRUIT STAND, MINIATURE

Size: 7cm h x 8cm l Code: 06.11.0040



SPIRA KYLIX

Size: 8cm h x 11cm l Code: 06.11.0045



SWALLOW OIL LAMP

Size: 7cm h x 11cm l Code: 06.11.0043

DEAR, MINIATURE

Code: 06.11.0046

Size: 3,5cm h x 6,5cm l