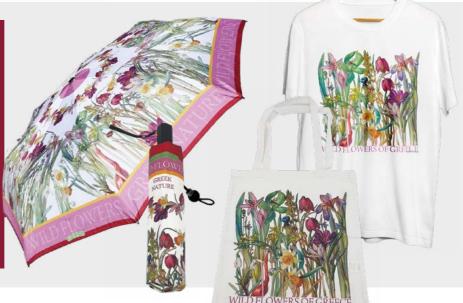

ATURE KITCHENWARE



OVEN MITT WILD FLOWERS OF GREECE Code: 05.18.006



OVEN MITT FISH OF GREECE Code: 05.18.006



OVEN MITT EVZONES Code: 05.18.006



OVEN MITT ANCIENT GREEK VASES

Code: 05.18.006



POT HOLDER WILD FLOWERS GREECE Code: 05.18.009



POT HOLDER FISH OF GREECE Code: 05.18.008



**EVZONES** Code: 05.18.008



POT HOLDER **ANCIENT GREEK VASES** Code: 05.18.008



WILD FLOWERS OF GREECE Code: 05.18.008



**TEA TOWEL** FISH OF GREECE Code: 05.18.008



**EVZONES** Code: 05.18.008



**TEA TOWEL ANCIENT GREEK VASES** Code: 05.18.008



SERVING TRAY FISH OF GREECE 27X18.5cm Code: 05.17.001



SERVING TRAY WILD FLOWERS OF GREECE 27X18.5cm



















HOME & DECORATION HOME & DECORATION

# COLLECTIONS

## MEDITERRANEO STYLE







T-SHIRTS 46-49, COTTONBAGS 4043









70 | COLLECTIONS

# COLLECTIONS

## MEDITERRANEO STYLE







T-SHIRTS 46-49, COTTONBAGS 4043

SCARVES 22-25, PILLOWCASES 52-53, UMBRELLAS 26-27,

T-SHIRTS 46-49, COTTONBAGS 4043







COLLECTIONS COLLECTIONS 73

# COLLECTIONS

MEDITERRANEO STYLE





Greek







**DETAILS ON PAGES:**, EYGLASS CACES 16-17, MIRROR 14-15, MICROFIBER CLEANING CLOTHES 18-19, NOTEBOOKS 14-15,







COLLECTIONS