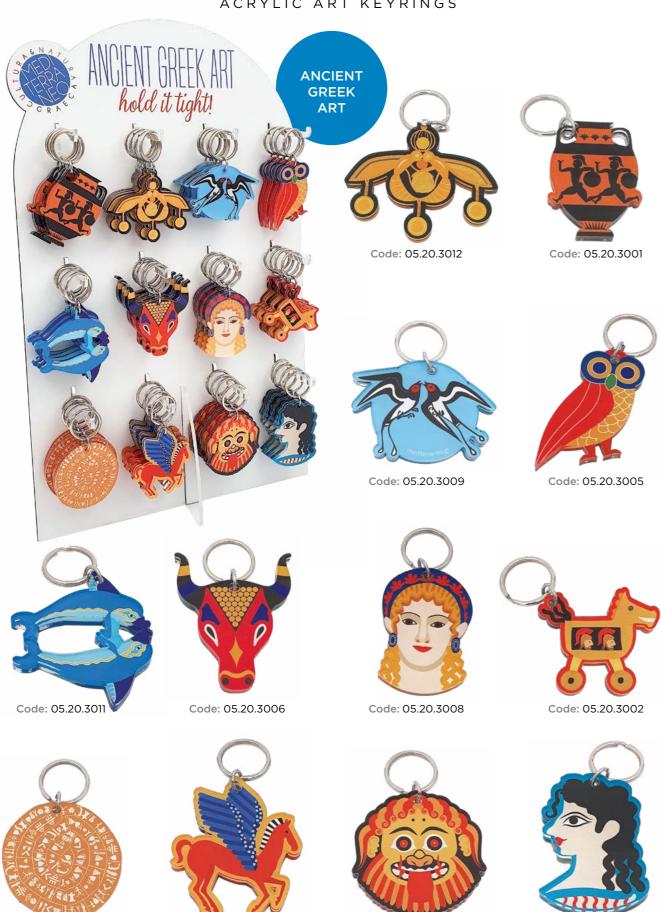

GOAT, MINIATURE

Size: 8cm h x 11cm l Code: 06.11.0047



**BULL, MINIATURE** 

Size: 4,5cm h x 5cm l Code: 06.11.0048

CERAMYTH CERAMYTH 35



DISK

Size: 9cm d

Code: 06.11.0000

GODDESS WITH RISING ARMS Size: 12cm h x 7cm l Code: 06.11.0009



**BULL WITH DAISIES** Size: 9cm h x 9cm l Code: 06.11.0008



**TEDDY- BEAR** Size: 8cm h x 7cm l x 8cm Code: 06.11.0001



**"Ψ" PSI-TYPE FIGURINE** Size: 11,5cm h x 5,5cm l Code: 06.11.0011



CYCLADIC HEAD Size: 9cm h x 5,5cm l Code: 06.11.0010



DUCK Size: 9cm h x 13cm l Code: 06.11.0004



ROOSTER Size: 9,5cm h x 9,5cm l Code: 06.11.0005



in ancient Greece some of the most important individual toys were made of clay. According Plato: "Children educated with





ACRYLIC ART 39





ACRYLIC ART

# **KEYRINGS**

## ACRYLIC ART KEYRINGS















Code: 05.20.4007



Code: 05.20.4001





**ACRYLIC KEYRINGS** Inspired from Greek Ancient каї Folk Culture



Code: 05.20.4009





Code: 05.20.4012

Code: 05.20.3003

Code: 05.20.3010

KEYRINGS 43

Code: 05.20.3007

Code: 05.20.3004

# **KEYRINGS**

ACRYLIC ART KEYRINGS





**ACRYLIC KEYRINGS** Inspired from Greek Ancient





Code: 05.20.5013



Code: 05.20.5006





Code: 05.20.5014









Code: 05.20.5005



Code: 05.20.5008

Code: 05.20.5003

Code: 05.20.5010





Code: 05.20.5011

# FRIDGE MAGNETS

FLEXIBLE FRIDGE MAGNETS GREECE

## FRIDGE MAGNETS

Flexible Fridge Magnets packed in an transparent bag with backing card, printed with Code: 05.04.0020



GREECE



GREECE

GREECE























Code: 05.21.0014



Code: 05.21.0020



Code: 05.21.0021



Code: 05