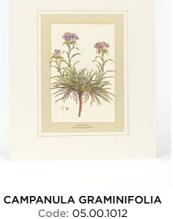

roduced in vases, but mainly they decorated the obverse of the Athenian tetradrachms, after 510 BC. These coins were known as glaux (little owl).

Code: 05.23.0016

MASKS MASKS

# HOME DECORATION

## PILLOWCASES









# HOME DECORATION

## ENGRAVINGS



## **ENGRAVINGS**

High quality reproduction engravings depicting Greek wild flowers, as they were painted by the famous botanical illustrator Ferdinand Bauer and published by John Sibthrop in Flora Graeca, a publication of the late 18th century.They are printed on 350 gr fine paper, with paspartou 39 x 33 cm

**GLAUCIUM PHOENICEUM** Code: 05.00.1001



ASPHODELUS FISTULOSUS Code: 05.00.1009





ANEMONE CORONARIA PAPAVER PILOSUM Code: 05.00.1017 Code: 05.00.1018



PUNICA GRANATUM Code: 05.00.1011



THAPSIA GARGANICA Code: 05.00.1019





TULIPA CLUSIANA Code: 05.00.1020



**CONVOLVULUS ALTHEOIDES** Code: 05.00.1002



**CISTUR HIRTUS** Code: 05.00.1003



PRIMULA VULGARIS Code: 05.00.1004



NERIUM OLEANDER Code: 05.00.1005



IRIS FLORENTINA Code: 05.00.1006



**ACANTHUS MOLLIS** Code: 05.00.1007



TRAGOPOGON CROCIFOLIUS Code: 05.00.1008



CAMPANULA CICHORACEA Code: 05.00.1013



LATHIRUS GRANDIFLORUS Code: 05.00.1014



VALERIANA ANGUSTIFOLIA Code: 05.00.1015



CYCLAMEN GRAECUM Code: 05.00.1016



ROSA SEMPERVIRENS Code: 05.00.1021



PANCRATIUM MARITIMUM Code: 05.00.1022



SPARTIUM JUNCEUM Code: 05.00.1023



**RANUNCULUS ASIATICUS** Code: 05.00.1024



# HOME DECORATION

**SOAPS • SEEDS** 











Thyme Code: 05.05.0002

Oregano Code: 05.05.0001





Lavender Code: 05.05.0000

Basil Code: 05.05.0003





0