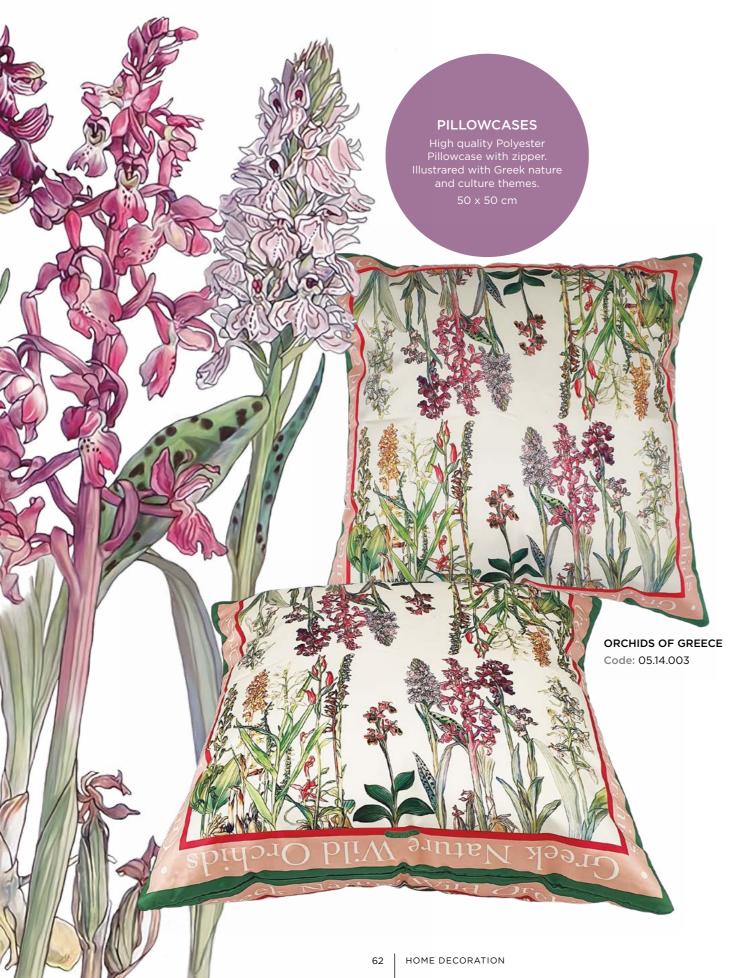

05.23.0013



## **CHIOS KORE**

Artistic image based on the marble statue of the "Chios Kore". Athens, Akropolis Museum, 510 BC.

Code: 05.23.0014



## GORGONEION

Artistic image based on the "Gorgoneion", the face of Medusa, the most famous of the monsters named gorgons. The apotropaic head of Medusa with the snakes appears frequently in the Greek art form the 8th c BC.

Code: 05.23.0015



## OWL

Artistic image based on Athena's little owl. Athena, who was the virgin goddess of wisdom, is associated with the bird, which become the symbol of knowledge and wisdom. Owls were reproduced in vases, but mainly they decorated the obverse of the Athenian tetradrachms, after 510 BC. These coins were known as glaux (little owl).

Code: 05.23.0016

MASKS MASKS

# HOME DECORATION

## PILLOWCASES









# HOME DECORATION

## ENGRAVINGS



## **ENGRAVINGS**

High quality reproduction engravings depicting Greek wild flowers, as they were painted by the famous botanical illustrator Ferdinand Bauer and published by John Sibthrop in Flora Graeca, a publication of the late 18th century.They are printed on 350 gr fine paper, with paspartou 39 x 33 cm

**GLAUCIUM PHOENICEUM** Code: 05.00.1001



ASPHODELUS FISTULOSUS Code: 05.00.1009





ANEMONE CORONARIA PAPAVER PILOSUM Code: 05.00.1017 Code: 05.00.1018



PUNICA GRANATUM Code: 05.00.1011



THAPSIA GARGANICA Code: 05.00.1019





TULIPA CLUSIANA Code: 05.00.1020



**CONVOLVULUS ALTHEOIDES** Code: 05.00.1002



**CISTUR HIRTUS** Code: 05.00.1003



PRIMULA VULGARIS Code: 05.00.1004



NERIUM OLEANDER Code: 05.00.1005



IRIS FLORENTINA