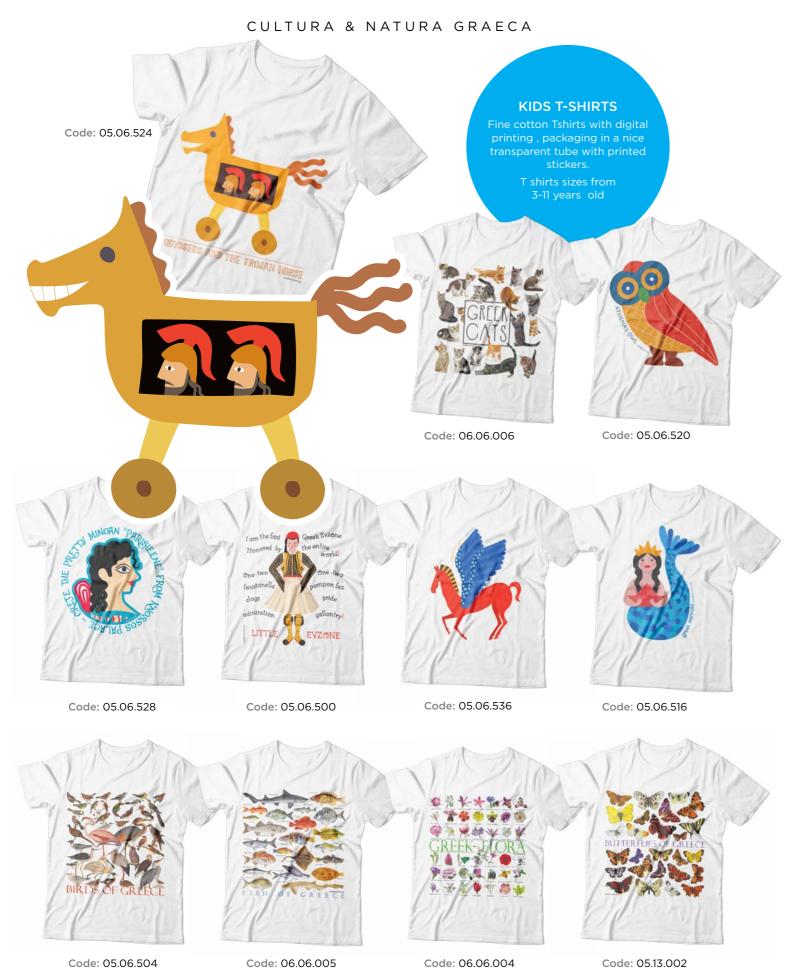

de: 05.19.0160



Cotton Code: 05.19.0129 Canva Code: 05.19.0179



Cotton Code: 05.19.0125 Canva Code: 05.19.0173



Cotton Code: 05.19.0127 Canva Code: 05.19.0177



Cotton Code: 05.19.0130 Canva Code: 05.19.0180



Cotton Code: 05.19.0126 Canva Code: 05.19.0174



Cotton Code: 05.19.0128 Canva Code: 05.19.0178



Cotton Code: 05.19.0131 Canva Code: 05.19.0181





52 T-SHIRTS 53

# T-SHIRTS UNISEX **T-SHIRTS** Fine cotton Tshirts with digital printing, packed in a nice transparent tube with printed stickers. GREEK MYTHOLOGY MONSTERS Sizes from XS to XXL in lady and unisex style Code: 05.06.250 MONSTERS MONSTERS MONSTERS MONSTERS Code: 05.06.245 Code: 05.06.160 Code: 05.06.165 Code: 05.06.155 Code: 05.06.125 Code: 05.06.070 Code: 05.06.120 Code: 05.06.115

# T-SHIRTS



# KIDS T-SHIRTS





FISH OF GREECE Code: 05.19.0254



**EROS** Code: 05.19.0265



TROJAN HORSE Code: 05.19.0251

BABY



**BUTTERFLIES OF GREECE** Code: 05.19.0260



**ATHENA** Code: 05.19.0255



LITTLE EVZONE Code: 05.19.0256



MERMAID Code: 05.19.0253



OWL Code: 05.19.0257



PARISIENE Code: 05.19.0252



**PEGASUS** Code: 05.19.0258



**GREEK CATS** Code: 05.19.0259

T-SHIRTS

MED BABY





# MED-BABY BIBS FISH OF GREECE









Code: 05.06.2011

Code: 05.06.2005









Code: 05.06.2002

Code: 05.06.2007

Code: 05.06.2000

Code: 05.06.2003









Code: 05.06.2001

Code: 05.06.2008

Code: 05.06.2006

Code: 05.06.2004



Artistic image inspired by one of the masterpieces of the Classical period, the bronze statue of Zeus or Poseidon of Artemision. Athens, National Archaeological Museum, 470