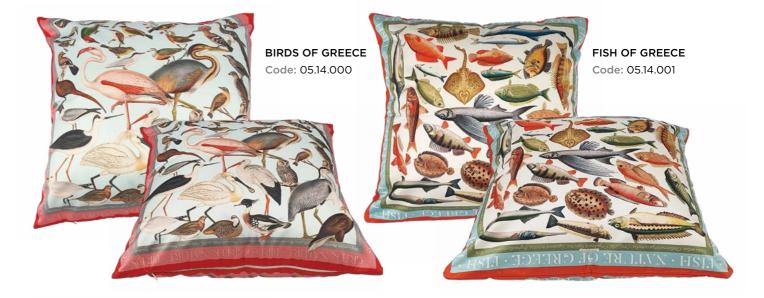

.23.0013



## **CHIOS KORE**

Artistic image based on the marble statue of the "Chios Kore". Athens, Akropolis Museum, 510 BC.

Code: 05.23.0014



## GORGONEION

Artistic image based on the "Gorgoneion", the face of Medusa, the most famous of the monsters named gorgons. The apotropaic head of Medusa with the snakes appears frequently in the Greek art form the 8th c BC.

Code: 05.23.0015



## OWL

Artistic image based on Athena's little owl. Athena, who was the virgin goddess of wisdom, is associated with the bird, which become the symbol of knowledge and wisdom. Owls were reproduced in vases, but mainly they decorated the obverse of the Athenian tetradrachms, after 510 BC. These coins were known as glaux (little owl).

Code: 05.23.0016

MASKS MASKS

# HOME DECORATION

## PILLOWCASES









# HOME DECORATION

## ENGRAVINGS



## **ENGRAVINGS**

High quality reproduction engravings depicting Greek wild flowers, as they were painted by the famous botanical illustrator Ferdinand Bauer and published by John Sibthrop in Flora Graeca, a publication of the late 18th century.They are printed on 350 gr fine paper, with paspartou 39 x 33 cm

**GLAUCIUM PHOENICEUM** Code: 05.00.1001



ASPHODELUS FISTULOSUS Code: 05.00.1009





ANEMONE CORONARIA PAPAVER PILOSUM Code: 05.00.1017 Code: 05.00.1018



PUNICA GRANATUM Code: 05.00.1011



THAPSIA GARGANICA Code: 05.00.1019





TULIPA CLUSIANA Code: 05.00.1020



**CONVOLVULUS ALTHEOIDES** Code: 05.00.1002



**CISTUR HIRTUS** Code: 05.00.1003



PRIMULA VULGARIS Code: 05.00.1004



NERIUM OLEANDER Code: 05.00.1005



IRIS FLORENTINA C