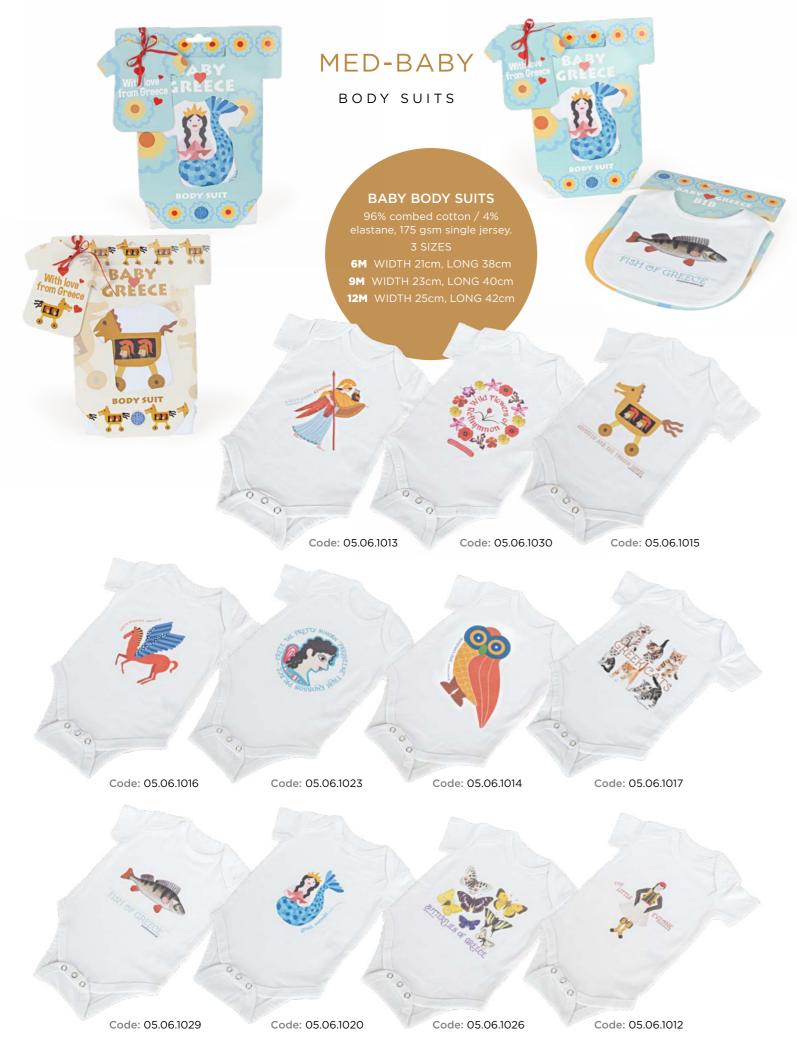

# T-SHIRTS UNISEX **T-SHIRTS** Fine cotton Tshirts with digital printing, packed in a nice transparent tube with printed stickers. GREEK MYTHOLOGY MONSTERS Sizes from XS to XXL in lady and unisex style Code: 05.06.250 MONSTERS MONSTERS MONSTERS MONSTERS Code: 05.06.245 Code: 05.06.160 Code: 05.06.165 Code: 05.06.155 Code: 05.06.125 Code: 05.06.070 Code: 05.06.120 Code: 05.06.115

# T-SHIRTS



# KIDS T-SHIRTS





FISH OF GREECE Code: 05.19.0254



**EROS** Code: 05.19.0265



TROJAN HORSE Code: 05.19.0251

BABY



**BUTTERFLIES OF GREECE** Code: 05.19.0260



**ATHENA** Code: 05.19.0255



LITTLE EVZONE Code: 05.19.0256



MERMAID Code: 05.19.0253



OWL Code: 05.19.0257



PARISIENE Code: 05.19.0252



**PEGASUS** Code: 05.19.0258



**GREEK CATS** Code: 05.19.0259

T-SHIRTS

MED BABY





# MED-BABY BIBS FISH OF GREECE









Code: 05.06.2011

Code: 05.06.2005









Code: 05.06.2002

Code: 05.06.2007

Code: 05.06.2000

Code: 05.06.2003









Code: 05.06.2001

Code: 05.06.2008

Code: 05.06.2006

Code: 05.06.2004



Artistic image inspired by one of the masterpieces of the Classical period, the bronze statue of Zeus or Poseidon of Artemision. Athens, National Archaeological Museum, 470 BC.

Code: 05.23.0002



## **THEROS**

Artistic image based on the mosaic floor from Argos depicting "Theros" (Summer season). Arcaeheological Museum of Argos, Greece, 5th c AC.

Code: 05.23.0005



## **BULL**

Artistic image of the Bull's head rhyton from Mycenae. It was silver with golden horns and flower on the forehead. 16th c BC, Athens, National Archaeological Museum.

Code: