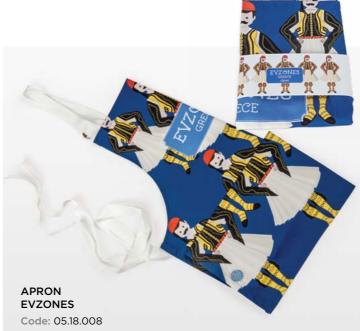

s.

Marjoram Code: 05.05.0005

## KITCHEN **ACCESSOSORIES**

Full Digital Prints in Fine quality Fabrics

# HOME DECORATION

GREEK NATURE KITCHENWARE



OVEN MITT WILD FLOWERS OF GREECE Code: 05.18.006



OVEN MITT FISH OF GREECE Code: 05.18.006



OVEN MITT EVZONES Code: 05.18.006



OVEN MITT ANCIENT GREEK VASES

Code: 05.18.006



POT HOLDER WILD FLOWERS GREECE Code: 05.18.009



POT HOLDER FISH OF GREECE Code: 05.18.008



**EVZONES** Code: 05.18.008



POT HOLDER **ANCIENT GREEK VASES** Code: 05.18.008



WILD FLOWERS OF GREECE Code: 05.18.008



**TEA TOWEL** FISH OF GREECE Code: 05.18.008



**EVZONES** Code: 05.18.008



**TEA TOWEL ANCIENT GREEK VASES** Code: 05.18.008



SERVING TRAY FISH OF GREECE 27X18.5cm Code: 05.17.001



SERVING TRAY WILD FLOWERS OF GREECE 27X18.5cm



















HOME & DECORATION HOME & DECORATION

# COLLECTIONS

## MEDITERRANEO STYLE







T-SHIRTS 46-49, COTTONBAGS 4043









70 | COLLECTIONS

# COLLECTIONS

## MEDITERRANEO STYLE







T-SHIRTS 46-49, COTTONBAGS 4043

SCARVES 22-25, PILLOWCASES 52-53, UMBRELLAS 26-27,

T-SHIRTS 46-49, COTTONBAGS 4043







COLLECTIONS COLLECTIONS 73

# COLLECTIONS

MEDITERRANEO STYLE





Greek







**DETAILS ON PAGES:**, EYGLASS CACES 16-17, MIRROR 14-15, MICROFIBER CLEANING CLOTHES 18-19, NOTEBOOKS 14-15,







COLLECTIONS