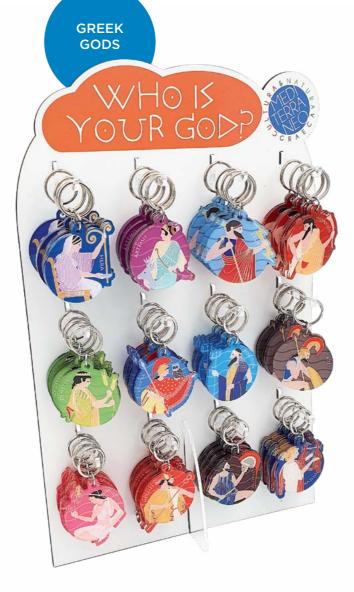

GOAT, MINIATURE

Size: 8cm h x 11cm l Code: 06.11.0047



**BULL, MINIATURE** 

Size: 4,5cm h x 5cm l Code: 06.11.0048

CERAMYTH CERAMYTH 35



DISK

Size: 9cm d

Code: 06.11.0000

GODDESS WITH RISING ARMS Size: 12cm h x 7cm l Code: 06.11.0009



**BULL WITH DAISIES** Size: 9cm h x 9cm l Code: 06.11.0008



**TEDDY- BEAR** Size: 8cm h x 7cm l x 8cm Code: 06.11.0001



**"Ψ" PSI-TYPE FIGURINE** Size: 11,5cm h x 5,5cm l Code: 06.11.0011



CYCLADIC HEAD Size: 9cm h x 5,5cm l Code: 06.11.0010



DUCK Size: 9cm h x 13cm l Code: 06.11.0004



ROOSTER Size: 9,5cm h x 9,5cm l Code: 06.11.0005



in ancient Greece some of the most important individual toys were made of clay. According Plato: "Children educated with





ACRYLIC ART 39





ACRYLIC ART

# **KEYRINGS**

## ACRYLIC ART KEYRINGS















Code: 05.20.4007



Code: 05.20.4001





**ACRYLIC KEYRINGS** Inspired from Greek Ancient каї Folk Culture



Code: 05.20.4009





Code: 05.20.4012

Code: 05.20.3003

Code: 05.20.3010

KEYRINGS 43

Code: 05.20.3007

Code: 05.20.3004

# **KEYRINGS**

ACRYLIC ART KEYRINGS





**ACRYLIC KEYRINGS** Inspired from Greek Ancient





Code: 05.20.5013



Code: 05.20.5006





Code: 05.20.5014









Code: 05.20.5005



Code: 05.20.5008

Code: 05.20.5003

Code: 05.20.5010





Code: 05.20.5011

# FRIDGE MAGNETS

FLEXIBLE FRIDGE MAGNETS GREECE

## FRIDGE MAGNETS

Flexible Fridge Magnets packed in an transparent bag with backing card, printed with Code: 05.04.0020



GREECE



GREECE

GREECE























Code: 05.21.0014



Code: 05.21.0020



Code: 05.21.0021



Code: 05.2