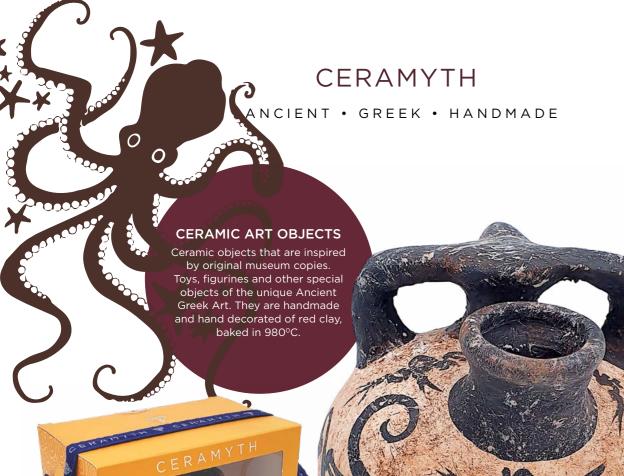

SCARF

Code: 05.13.002



GREEK TRADITIONAL COSTUMES SILK SCARF

Code: 05.13.001

# **SCARVES**

POLY CHIFFON SCARF

## **SCARVES**

High quality poly chiffon satin scarf packed in same motive hard box.

Scarf dimensions: 90 x 90 cm

10 x 15 x 5 cm



Box dimensions:







**GREEK TRADITIONAL COSTUMES CHIFFON SCARF** 

Code: 05.13.006



FISH OF GREECE CHIFFON SCARF

Code: 05.13.007



**EVZONES CHIFFON SCARF** Code: 05.13.017



ANCIENT GREEK JEWELRY CHIFFON SCARF

Code: 05.13.009



ORCHIDS OF GREECE CHIFFON SCARF

Code: 05.13.010



GREEK ASTRONOMY CHIFFON SCARF

Code: 05.13.015



ANCIENT GREEK VASES CHIFFON SCARF

Code: 05.13.016



FOLK ART SKYROS EMBROIDERIES CHIFFON SCARF

Code: 05.13.014



**GREEK ISLANDS / SANTORINI** CHIFFON SCARF

Code: 05.13.013



2 UMBRELLAS UMBRELLAS 33



THREE-HANDLED **OKTAPUS JAR** Size: 9cm h x 8cm l

Code: 06.11.0036



**BULL LEAPING JEWELLERY BOX** 

Size: 4,5cm h x 8cm d Code: 06.11.0014



**DOLPHINS JEWELLERY BOX** 

Size: 4,5cm h x 8cm d Code: 06.11.0012



**SWALLOW** JEWELLERY BOX

Size: 4,5cm h x 8cm d Code: 06.11.0013



TWO-HANDLED FLOWER JAR

Size: 11cm h x 8cm l Code: 06.11.0037



SPIRA AMPHORA

Size: 11cm h x 8cm l Code: 06.11.0038



FLOWER AMPHORA

Size: 11cm h x 8cm l Code: 06.11.0039



FLOWER KYLIX

Size: 8cm h x 11cm l Code: 06.11.0044



TRIPOD RODAKAS FRUIT STAND, MINIATURE

Size: 7cm h x 8cm l Code: 06.11.0040



SPIRA KYLIX

Size: 8cm h x 11cm l Code: 06.11.0045



SWALLOW OIL LAMP

Size: 7cm h x 11cm l Code: 06.11.0043

DEAR, MINIATURE

Code: 06.11.0046

Size: 3,5cm h x 6,5cm l



TRIPOD SPIRA FRUIT STAND, M