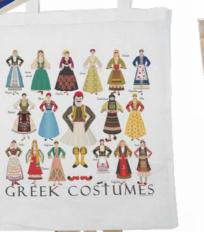

m X8,5cm, in a pack of 4 or 6, digitally printed and illustrated with prototype design!



WILD FLOWERS OF GREECE Code: 05.21.1004



**GREEK TRADITIONAL** COSTUMES Code: 05.21.1000



BIRDS OF GREECE Code: 05.21.1006



FISH OF GREECE Code: 05.21.1005



VASES Code: 05.14.005



ANCIENT GREEK **GRACE & BEAUTY** Code: 05.21.1001



SANTORINI Code: 05.21.1002

FRIDGE MAGNETS

COASTERS

# COTTON BAGS

Canva Code: 05.19.0165

Cotton Code: 05.19.0120

Canva Code: 05.19.0167

## **COTTON BAGS**

Natural appearance, environmental friendly, Premium Cotton and Canva shopping Bags. All visual arts apply on both cotton & canva bags.

> Cotton bags dimension 38 x 42cm Canva bags dimensions 38 x 42 x 13cm

Cotton Code: 05.19.0104 Canva Code: 05.19.0155

Cotton Code: 05.19.0118 Canva Code: 05.19.0166







Cotton Code: 05.19.0121 Canva Code: 05.19.0168







Cotton Code: 05.19.0114 Canva Code: 05.19.0169





Cotton Code: 05.19.0106 Canva Code: 05.19.0157





Cotton Code: 05.19.0105 Canva Code: 05.19.0156



COTTON BAGS COTTON BAGS 49

# **COTTON BAGS**

ANCIENT • GREEK • HANDMADE



Cotton Code: 05.19.0109 Canva Code: 05.19.0158



Cotton Code: 05.19.0100



Cotton Code: 05.19.0122 Canva Code: 05.19.0170



Cotton Code: 05.19.0112 Canva Code: 05.19.0175



Cotton Code: 05.19.0108 Canva Code: 05.19.0161



Cotton Code: 05.19.0123 Canva Code: 05.19.0171



Cotton Code: 05.19.0111 Canva Code: 05.19.0176



Cotton Code: 05.19.0101 Canva Code: 05.19.0152



Cotton Code: 05.19.0124 Canva Code: 05.19.0172



Cotton Code: 05.19.0113 Canva Code: 05.19.0160



Cotton Code: 05.19.0129 Canva Co