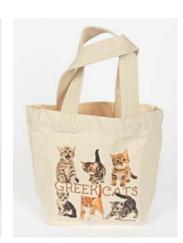

05.19.0131 Canva Code: 05.19.0181





52 T-SHIRTS 53

# T-SHIRTS UNISEX **T-SHIRTS** Fine cotton Tshirts with digital printing, packed in a nice transparent tube with printed stickers. GREEK MYTHOLOGY MONSTERS Sizes from XS to XXL in lady and unisex style Code: 05.06.250 MONSTERS MONSTERS MONSTERS MONSTERS Code: 05.06.245 Code: 05.06.160 Code: 05.06.165 Code: 05.06.155 Code: 05.06.125 Code: 05.06.070 Code: 05.06.120 Code: 05.06.115

# T-SHIRTS



# KIDS T-SHIRTS





FISH OF GREECE Code: 05.19.0254



**EROS** Code: 05.19.0265



TROJAN HORSE Code: 05.19.0251

BABY



**BUTTERFLIES OF GREECE** Code: 05.19.0260



**ATHENA** Code: 05.19.0255



LITTLE EVZONE Code: 05.19.0256



MERMAID Code: 05.19.0253



OWL Code: 05.19.0257



PARISIENE Code: 05.19.0252



**PEGASUS** Code: 05.19.0258



**GREEK CATS** Code: 05.19.0259

T-SHIRTS

MED BABY





# MED-BABY BIBS FISH OF GREECE









Code: 05.06.2011

Code: 05.06.2005









Code: 05.06.2002

Code: 05.06.2007

Code: 05.06.2000

Code: 05.06.2003









Code: 05.06.2001

Code: 05.06.2008

Code: 05.06.2006

Code: 05.06.2004



Artistic image inspired by one of the masterpieces of the Classical period, the bronze statue of Zeus or Poseidon of Artemision. Athens, National Archaeological Museum, 470 BC.

Code: 05.23.0002



## **THEROS**

Artistic image based on the mosaic floor from Argos depicting "Theros" (Summer season). Arcaeheological Museum of Argos, Greece, 5th c AC.

Code: 05.23.0005



## **BULL**

Artistic image of the Bull's head rhyton from Mycenae. It was silver with golden horns and flower on the forehead. 16