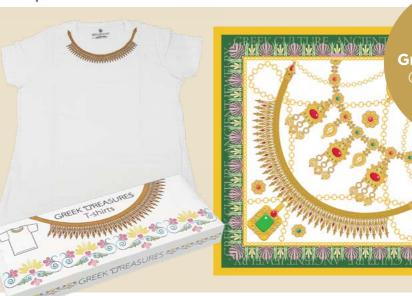

WILD FLOWERS OF GREECE Code: 05.18.008



**TEA TOWEL** FISH OF GREECE Code: 05.18.008



**EVZONES** Code: 05.18.008



**TEA TOWEL ANCIENT GREEK VASES** Code: 05.18.008



SERVING TRAY FISH OF GREECE 27X18.5cm Code: 05.17.001



SERVING TRAY WILD FLOWERS OF GREECE 27X18.5cm



















HOME & DECORATION HOME & DECORATION

# COLLECTIONS

## MEDITERRANEO STYLE







T-SHIRTS 46-49, COTTONBAGS 4043









70 | COLLECTIONS

# COLLECTIONS

## MEDITERRANEO STYLE







T-SHIRTS 46-49, COTTONBAGS 4043

SCARVES 22-25, PILLOWCASES 52-53, UMBRELLAS 26-27,

T-SHIRTS 46-49, COTTONBAGS 4043







COLLECTIONS COLLECTIONS 73

# COLLECTIONS

MEDITERRANEO STYLE





Greek







**DETAILS ON PAGES:**, EYGLASS CACES 16-17, MIRROR 14-15, MICROFIBER CLEANING CLOTHES 18-19, NOTEBOOKS 14-15,







COLLECTIONS