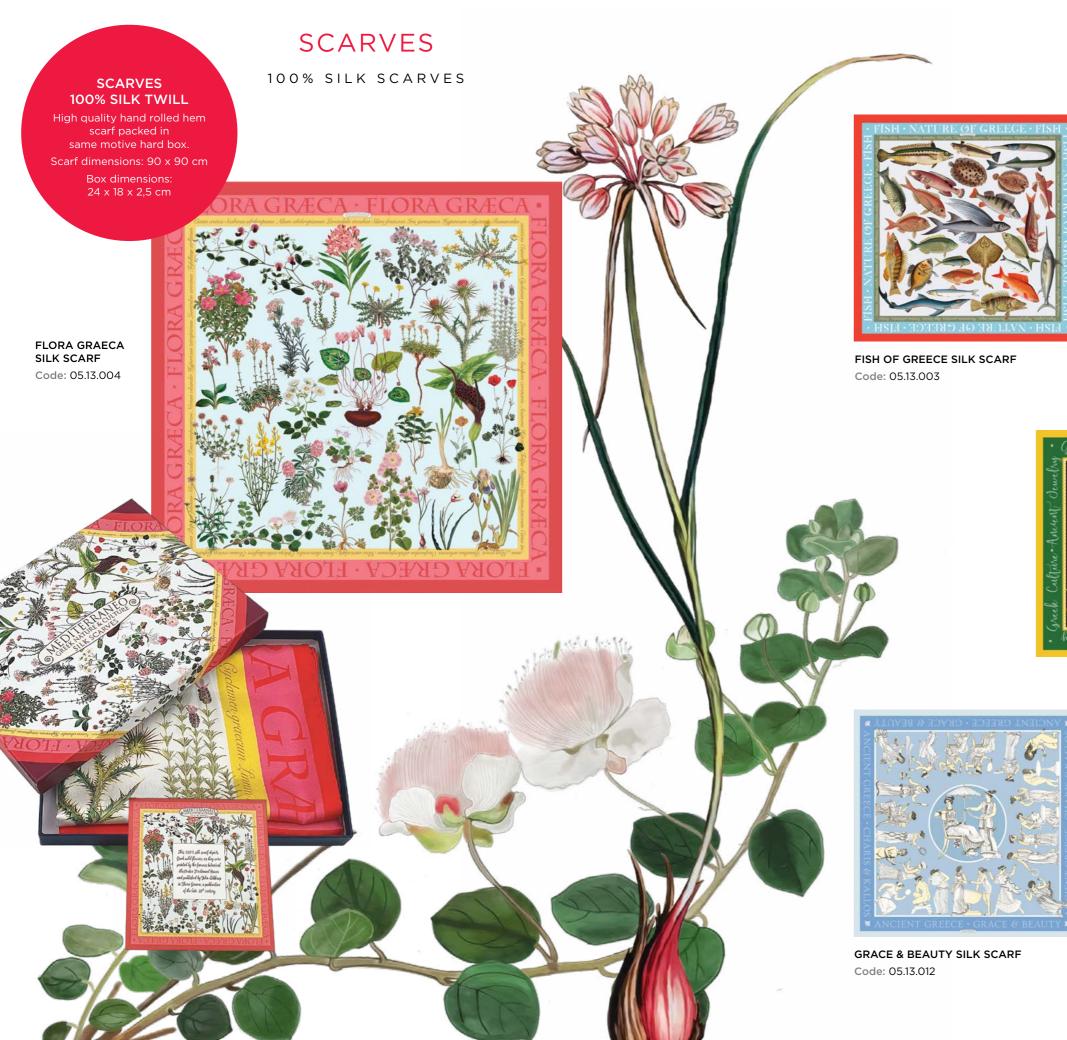

nature and culture themes. CLOTH 17,5 X 15cm TAG 5X6 cm

Code: 05.12.027



**BIRDS OF GREECE** Compact cleaner Code: 05.12.030



FISH OF GREECE Compact cleaner Code: 05.12.029



**GREEK TRADITIONAL** COSTUMES Compact cleaner

Code: 05.12.026



**GRACE & BEAUTY** Compact cleaner Code: 05.12.028



SANTORINI Compact cleaner Code: 05.12.038



SANTORINI Packed in sachet Code: 05.12.037



**MICROFIBER** 

17,5 X 15cm

TRADITIONAL COSTUMES Code: 05.12.023



VASES Code: 05.12.024



GRACE Code: 05.12.025



WILD FLOWERS OF GREECE Code: 05.12.005



**BIRDS OF GREECE** Code: 05.12.022



**FISH OF GREECE** Code: 05.12.006



Multi-functional microfiber mousepad Illustrared with FISH OF GREECE theme.

20x20 cm

**MOUSEPAD** 

Code: 05.12.007

ACCESSORIES & GADGETS ACCESSORIES & GADGETS 27



SCARVES



BIRDS OF GREECE SILK SCARF

Code: 05.13.000



ANCIENT GREEK JEWELRY SILK SCARF

Code: 05.13.002



GREEK TRADITIONAL COSTUMES SILK SCARF

Code: 05.13.001

# **SCARVES**

POLY CHIFFON SCARF

## **SCARVES**

High quality poly chiffon satin scarf packed in same motive hard box.

Scarf dimensions: 90 x 90 cm

10 x 15 x 5 cm



Box dimensions:







**GREEK TRADITIONAL COSTUMES CHIFFON SCARF** 

Code: 05.13.006



FISH OF GREECE CHIFFON SCARF

Code: 05.13.007



**EVZONES CHIFFON SCARF** Code: 05.13.017



ANCIENT GREEK JEWELRY CHIFFON SCARF

Code: 05.13.009



ORCHIDS OF GREECE CHIFFON SCARF

Code: 05.13.010



GREEK ASTRONOMY CHIFFON SCARF

Code: 05.13.015



ANCIENT GREEK VASES CHIFFON SCARF

Code: 05.13.016



FOLK ART SKYROS EMBROIDERIES CHIFFON SCARF

Code: 05.13.014



**G