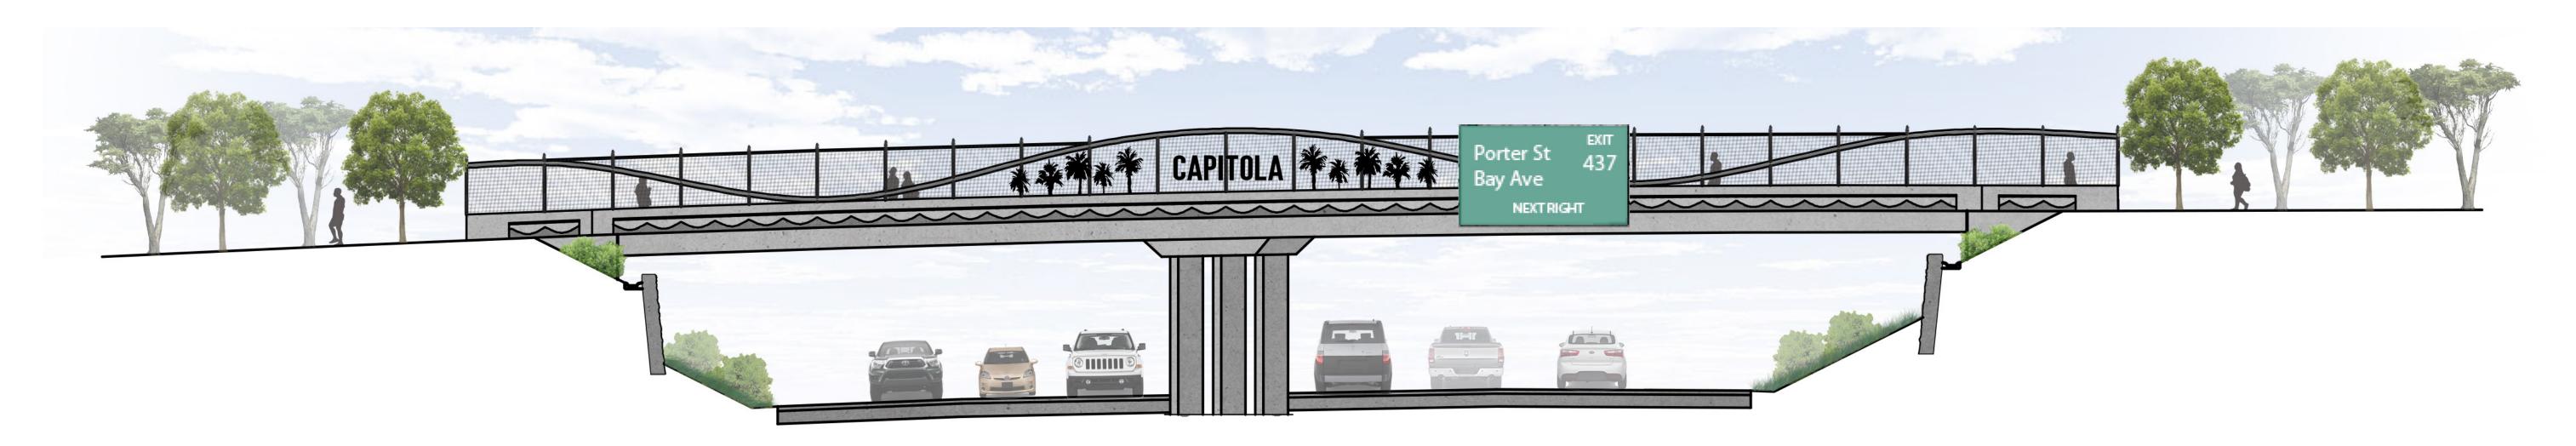

#### CAPITOLA BRIDGE FENCING WITH COMMUNITY IDENTIFIER OPTIONS

Highway 1 Auxiliary Lanes (State Park Drive to Porter Street)

Aesthetic Opportunity Locations

## ATTACHMENT 4

Porter St 437
Bay Ave
NEXTRIGHT

Sculpted Shocrete Rock
Retaining Wall

Hydroseed slope

NB STATE ROUTE 1