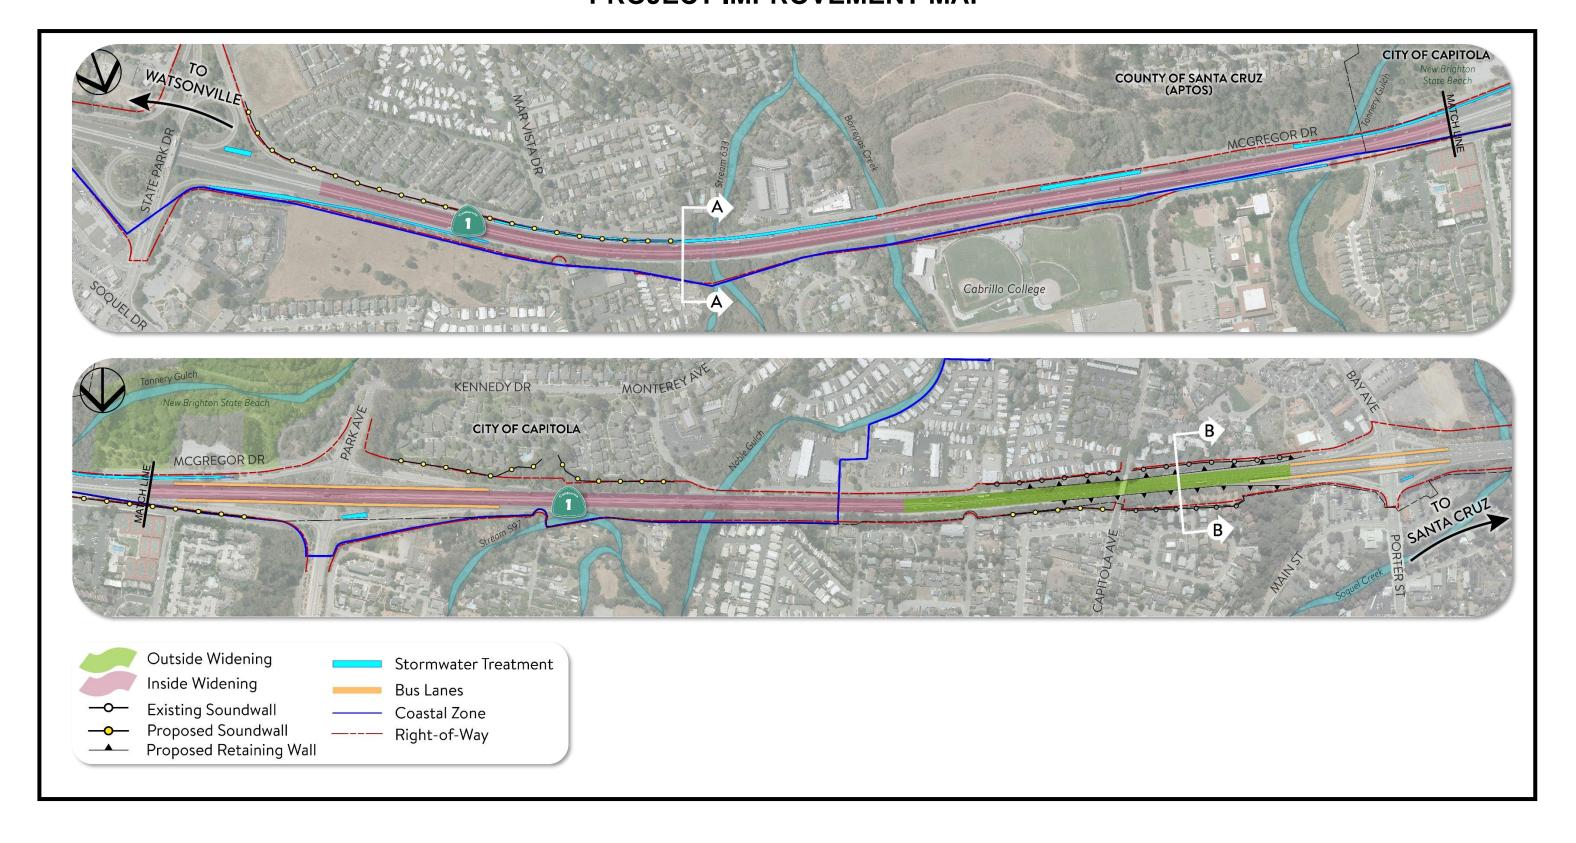

### ATTACHMENT 2 PROJECT IMPROVEMENT MAP



## ATTACHMENT 3







#### NEW BRIDGE STRUCTURAL DESIGN

SCALE 1" = 10'



# Capitola

Franklin Gothic Demi

# **CAPITOLA**

**Angela Love Sans Regular** 







INTERIOR ART DESIGN





FONT OPTIONS

TREATMENT EXAMPLES

#### CAPITOLA COMMUNITY IDENTIFIER

## ATTACHMENT 3



#### COMMUNITY IDENTIFIER WITH ITALIC FONT FENCING DETAIL

SCALE 1" = 10'



#### COMMUNITY IDENTIFIER WITH WAVE FONT AND SEA CREATURE FENCING DETAIL

SCALE 1" = 10'



COMMUNITY IDENTIFIER WITH CAPITAL FONT AND PALM TREE FENCING DETAIL

SCALE 1" = 10'

#### CAPITOLA BRIDGE FENCING WITH COMMUNITY IDENTIFIER OPTIONS











Highway 1 Auxiliary Lanes (State Park Drive to Porter Street)

Aesthetic Opportunity Locations

## ATTACHMENT 4



Porter St 437
Bay Ave
NEXTRIGHT

Sculpted Shocrete Rock
Retaining Wall

Hydros