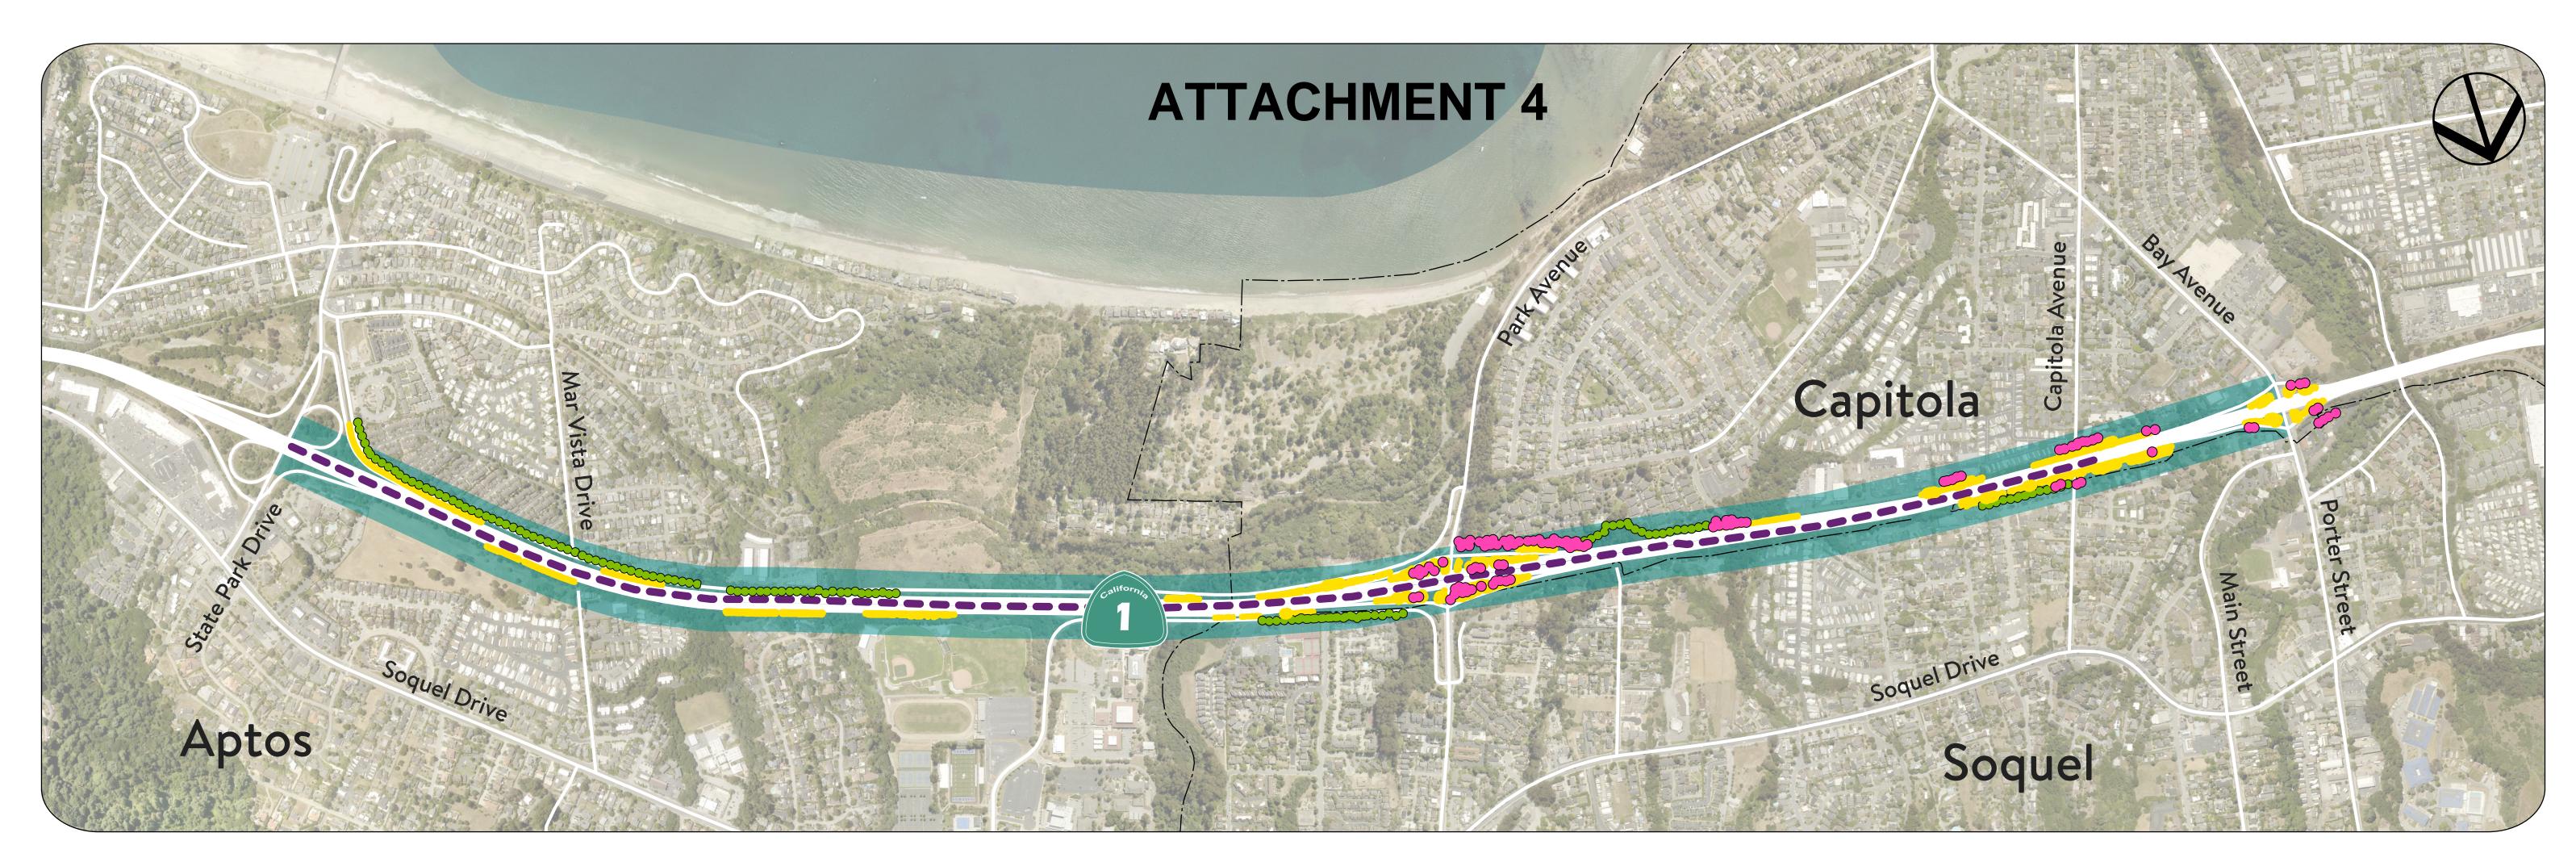

## ATTACHMENT 4

Porter St 437
Bay Ave
NEXTRIGHT

Sculpted Shocrete Rock
Retaining Wall

Hydroseed slope

NB STATE ROUTE 1

## ATTACHMENT 4