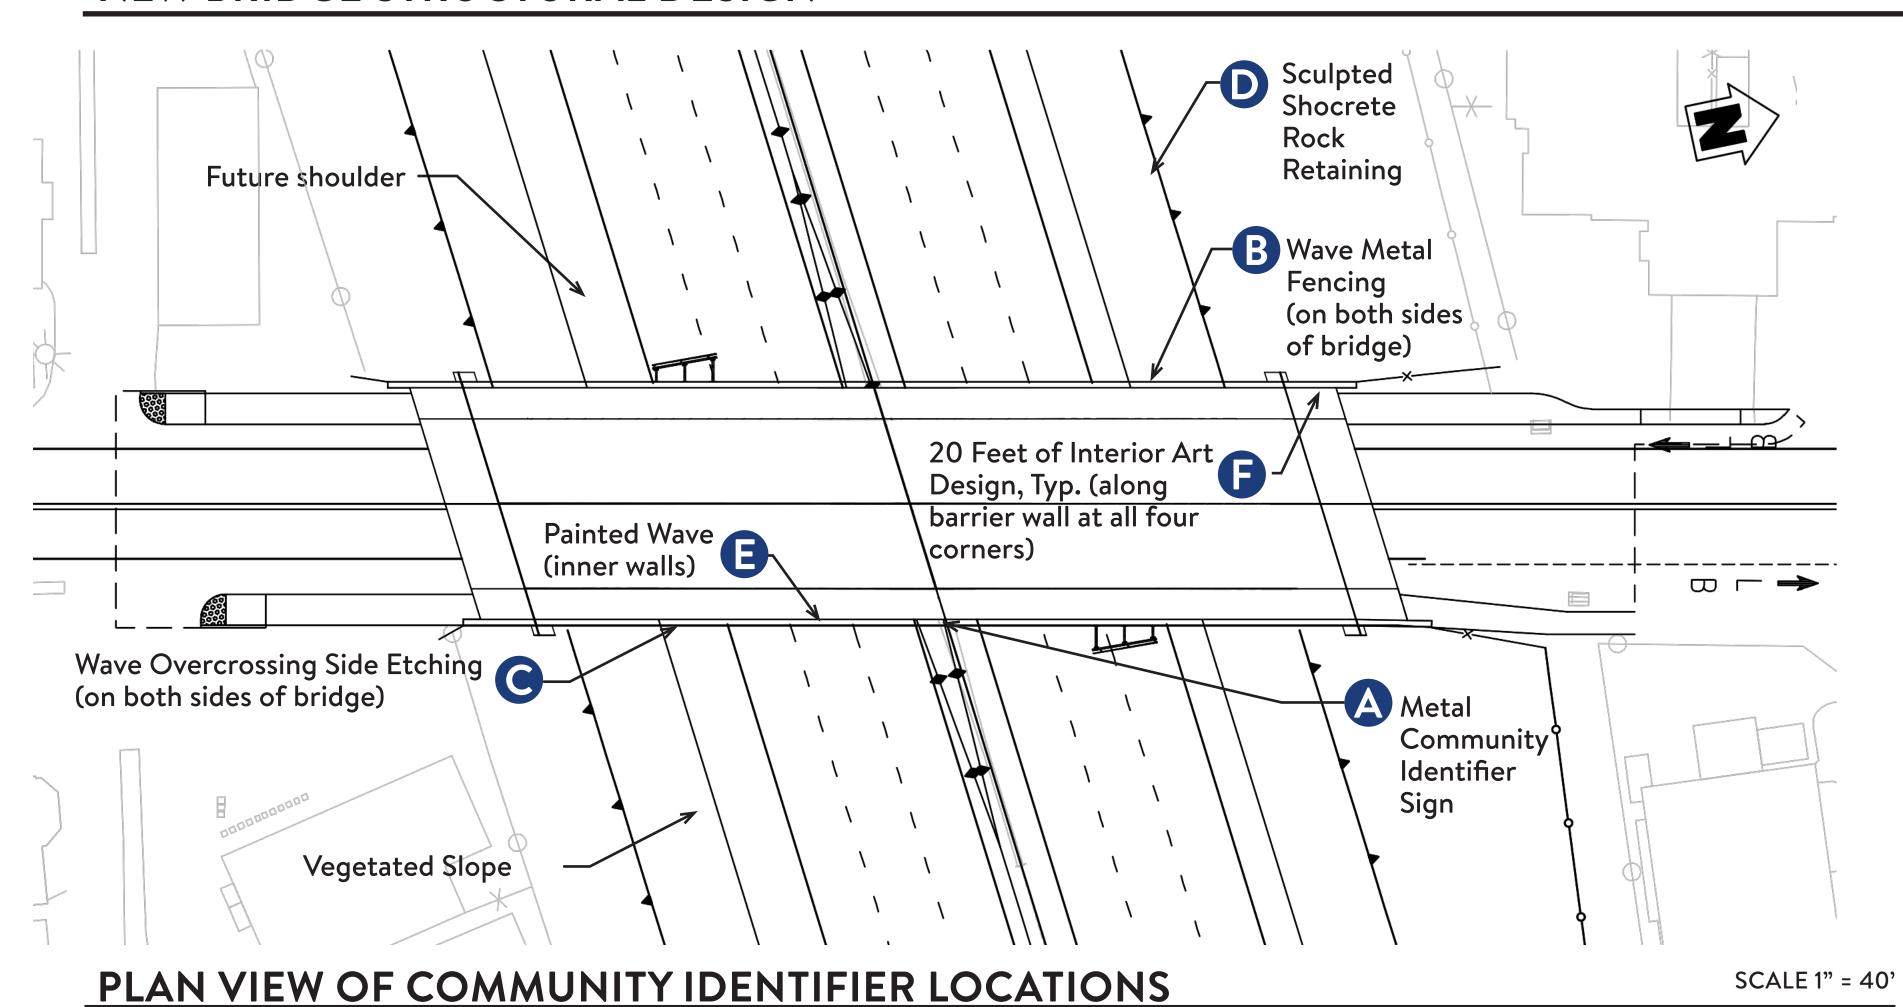

### ATTACHMENT 2 PROJECT IMPROVEMENT MAP



## ATTACHMENT 3







#### NEW BRIDGE STRUCTURAL DESIGN

SCALE 1" = 10'



# Capitola

Franklin Gothic Demi

# **CAPITOLA**

**Angela Love Sans Regular** 







INTERIOR ART DESIGN





FONT OPTIONS

TREATMENT EXAMPLES

#### CAPITOLA COMMUNITY IDENTIFIER

## ATTACHMENT 3



#### COMMUNITY IDENTIFIER WITH ITALIC FONT FENCING DETAIL

SCALE 1" = 10'



#### COMMUNITY IDENTIFIER WITH WAVE FONT AND SEA CREATURE FENCING DETAIL

SCALE 1" = 10'



COMMUNITY IDENTIFIER WITH CAPITAL FONT AND PALM TREE FENCING DETAIL

SCALE 1" = 10'

#### CAPITOLA BRIDGE FENCING WITH COMMUNITY IDENTIFIER OPTIONS











Highway 1 Auxiliary Lanes (State Park Drive to Porter Street)

Aesthetic Opportunity Locations

## ATTACHMENT 4



Porter St 437
Bay Ave
NEXTRIGHT

Sculpted Shocrete Rock
Retaining Wall

Hydroseed slope

NB STATE ROUTE 1

# Sculpted Shocrete Rock Retaining Wall Vegetat