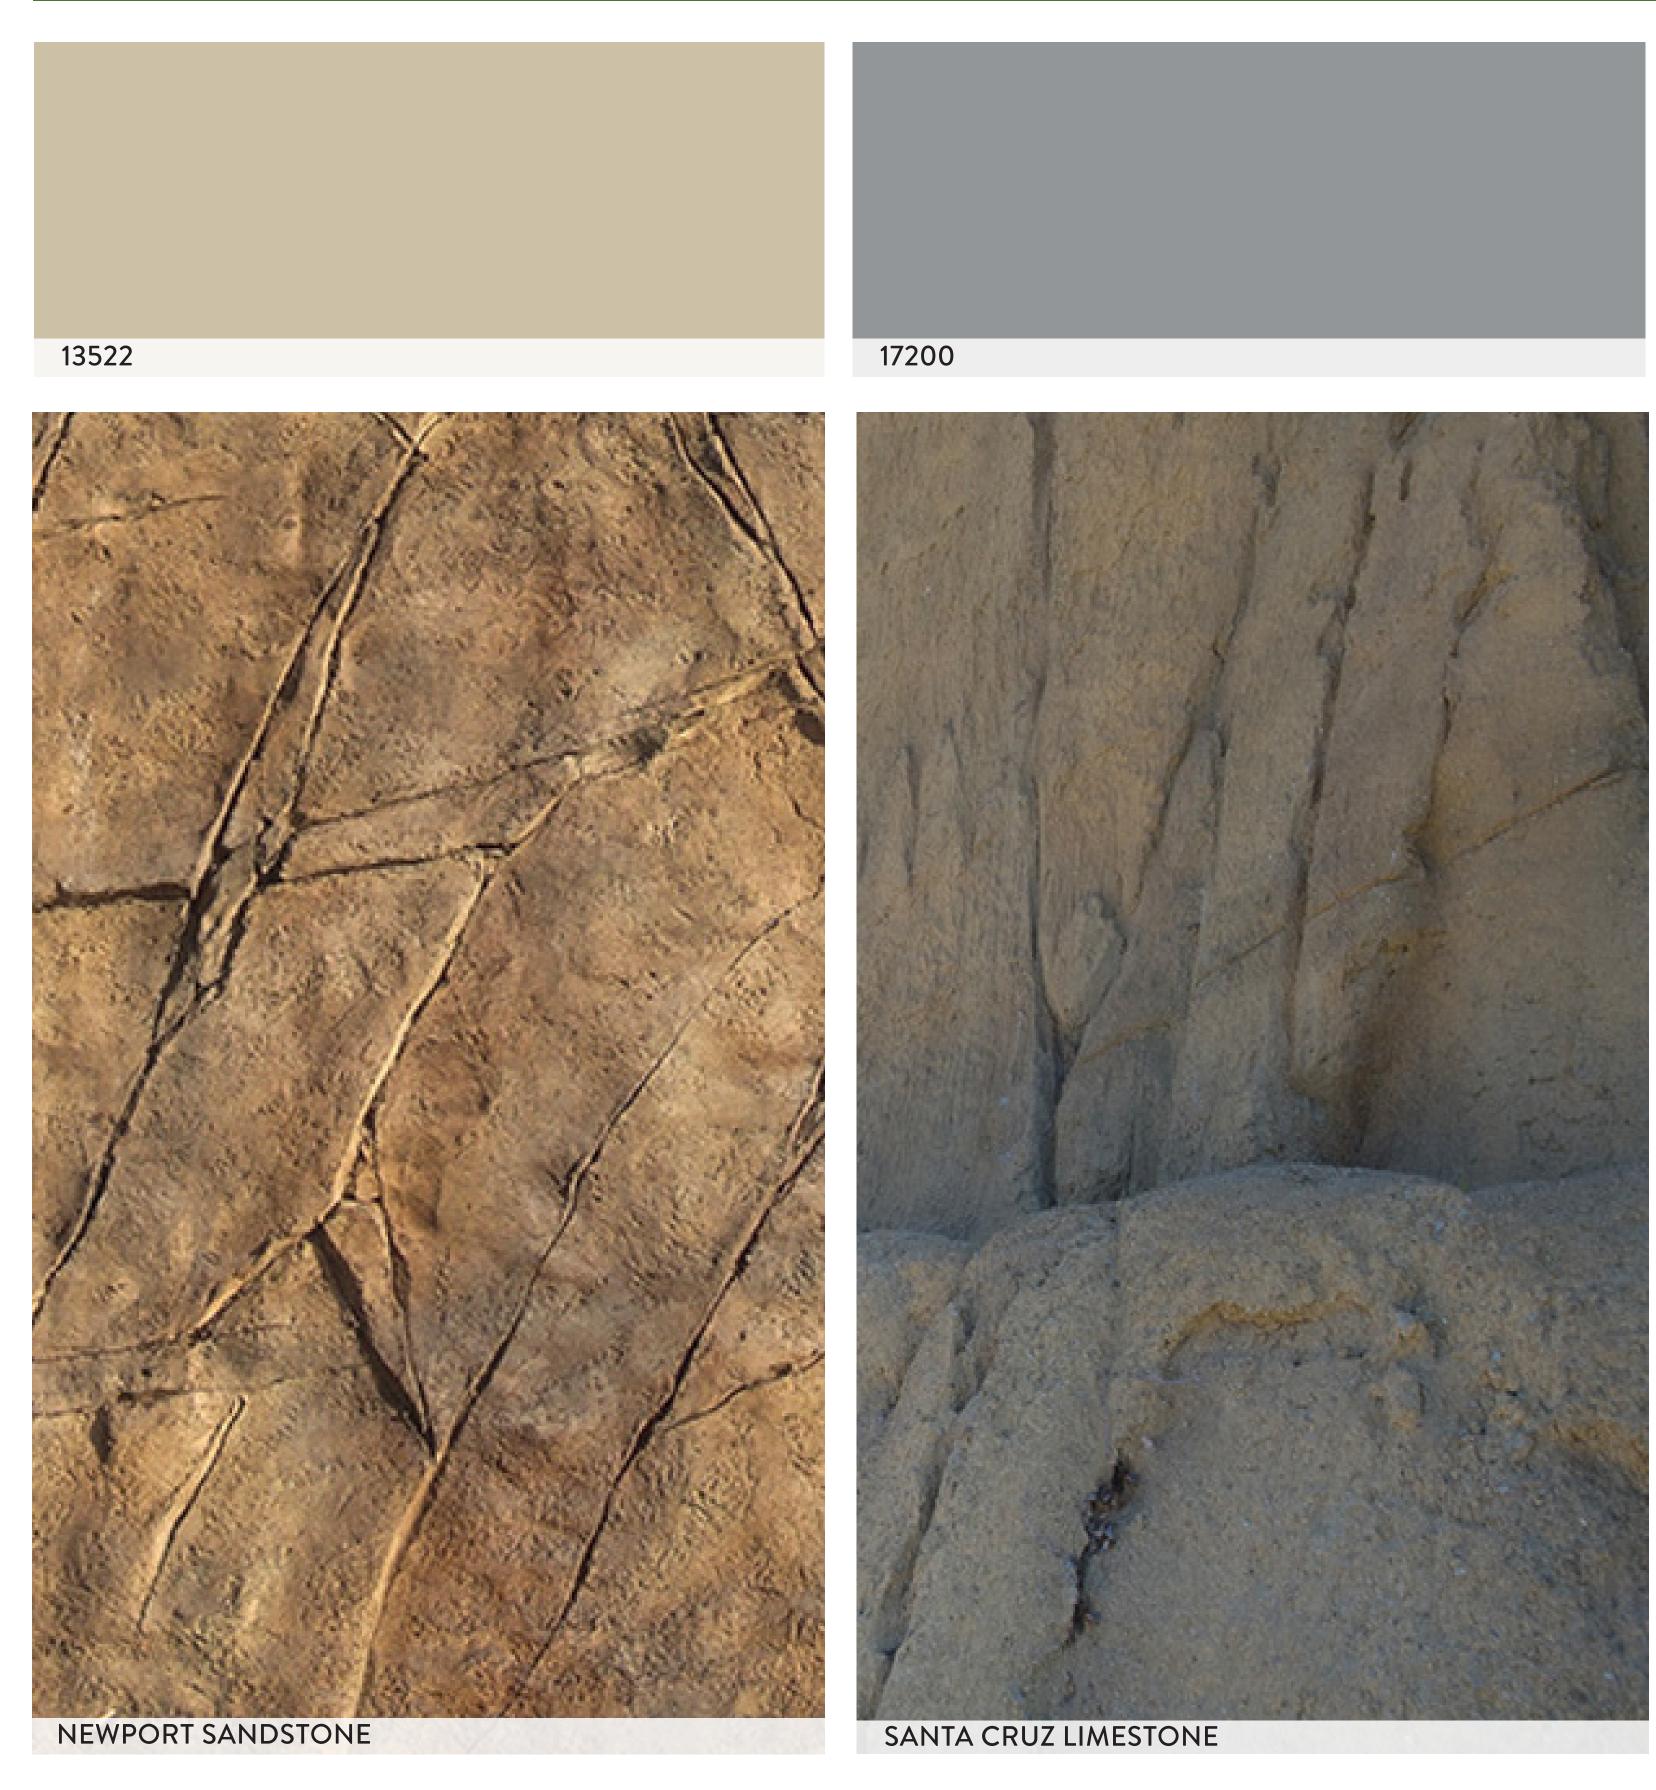

#### RETAINING WALL TREATMENT OPTIONS

EITHER A GRAY OR TAN COLOR TREATMENT FOR THE NEWPORT SANDSTONE OR THE SANTA CRUZ LIMESTONE

SECTION ELEVATION OF CAPITOLA BRIDGE

SECTION OF RETAINING WALL

SCALE 1" = 5'

#### CAPITOLA SCULPTED SHOCRETE ROCK RETAINING WALL TREATMENT OPTIONS