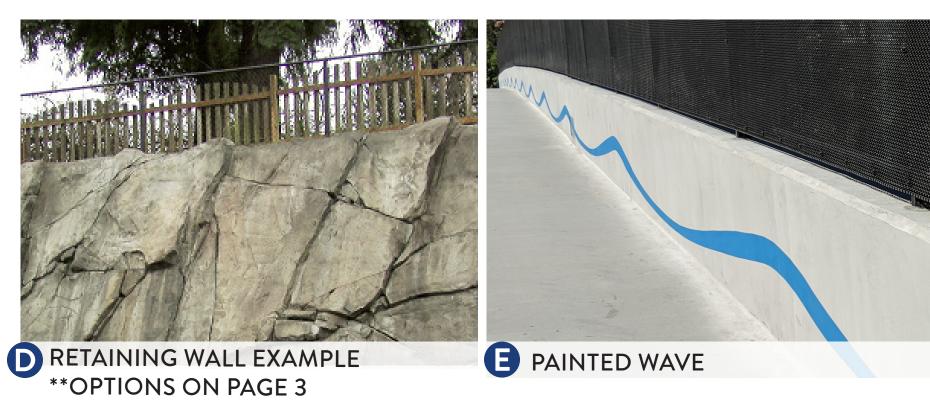

#### RETAINING WALL TREATMENT OPTIONS

EITHER A GRAY OR TAN COLOR TREATMENT FOR THE NEWPORT SANDSTONE OR THE SANTA CRUZ LIMESTONE

SECTION ELEVATION OF CAPITOLA BRIDGE

SECTION OF RETAINING WALL

SCALE 1" = 5'

#### CAPITOLA SCULPTED SHOCRETE ROCK RETAINING WALL TREATMENT OPTIONS