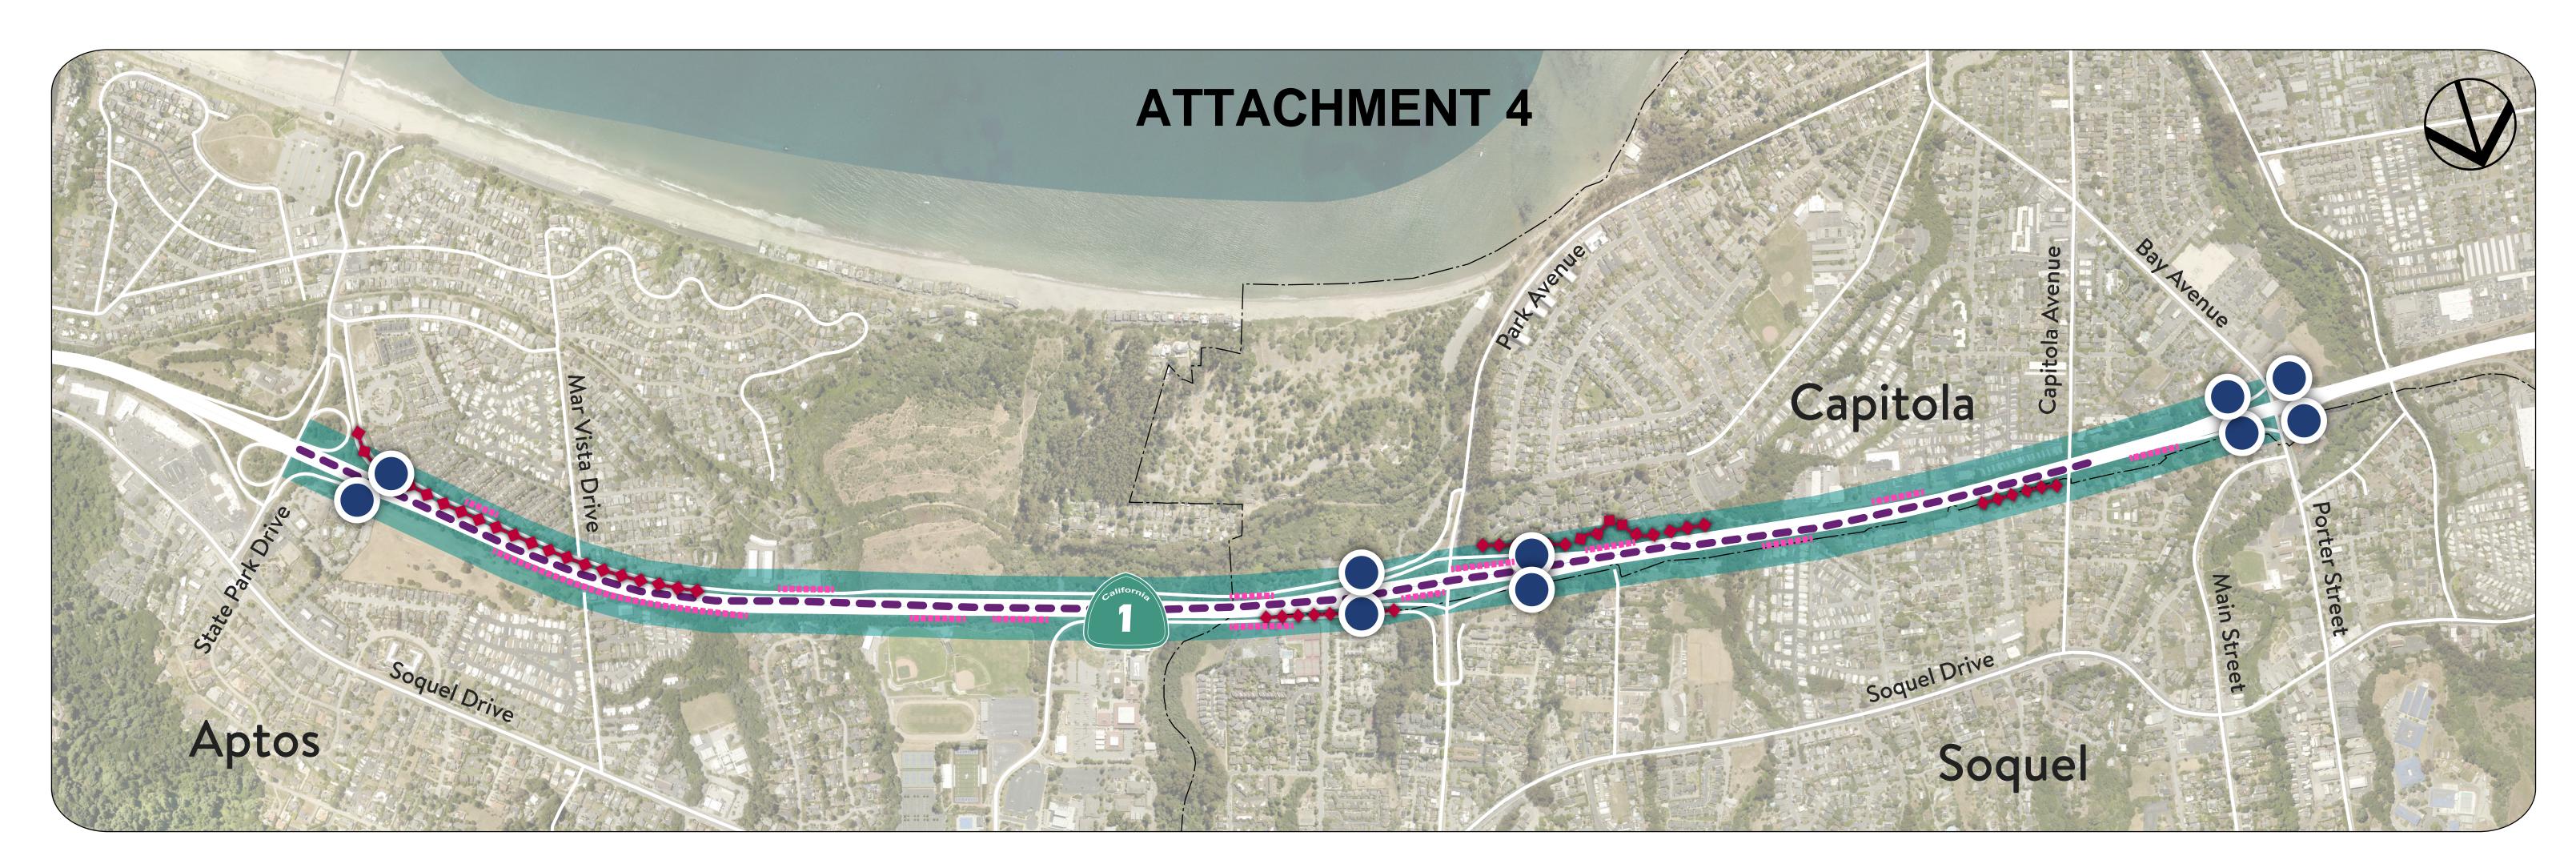

### ATTACHMENT 2 PROJECT IMPROVEMENT MAP

#### CAPITOLA BRIDGE FENCING WITH COMMUNITY IDENTIFIER OPTIONS

Highway 1 Auxiliary Lanes (State Park Drive to Porter Street)

Aesthetic Opportunity Locations

#### **APTOS COMMUNITY IDENTIFIER**

**SHRUBS** 

**VINES** 

Highway 1 Auxiliary Lanes (State Park Drive to Porter Street)
Aesthetic Opportunity Locations