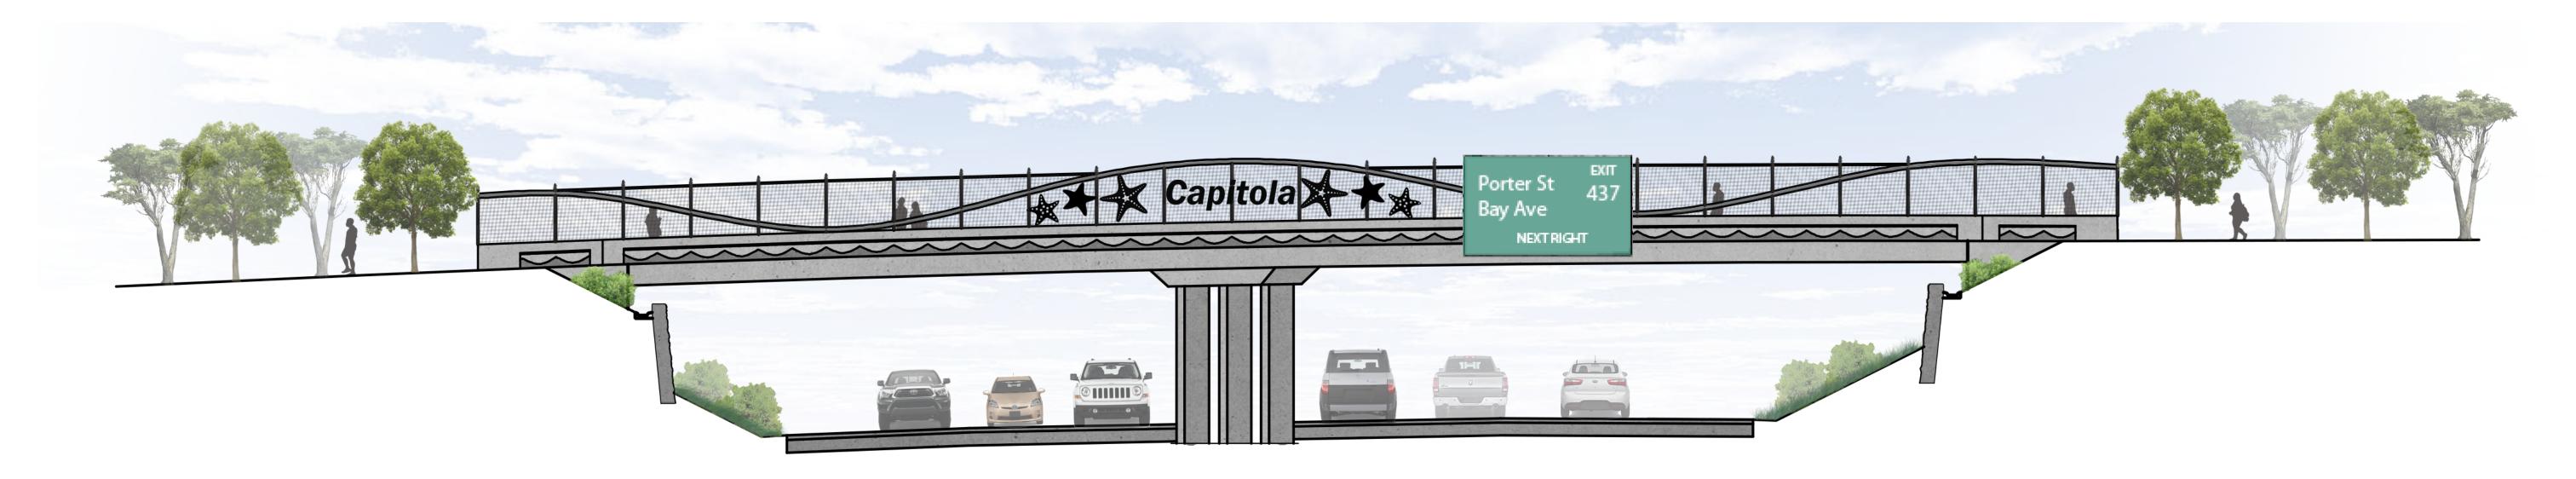

#### COMMUNITY IDENTIFIER WITH ITALIC FONT FENCING DETAIL

SCALE 1" = 10'

#### COMMUNITY IDENTIFIER WITH WAVE FONT AND SEA CREATURE FENCING DETAIL

SCALE 1" = 10'

COMMUNITY IDENTIFIER WITH CAPITAL FONT AND PALM TREE FENCING DETAIL

SCALE 1" = 10'

#### CAPITOLA BRIDGE FENCING WITH COMMUNITY IDENTIFIER OPTIONS

Highway 1 Auxiliary Lanes (State Park Drive to Porter Street)

Aesthetic Opportunity Locations