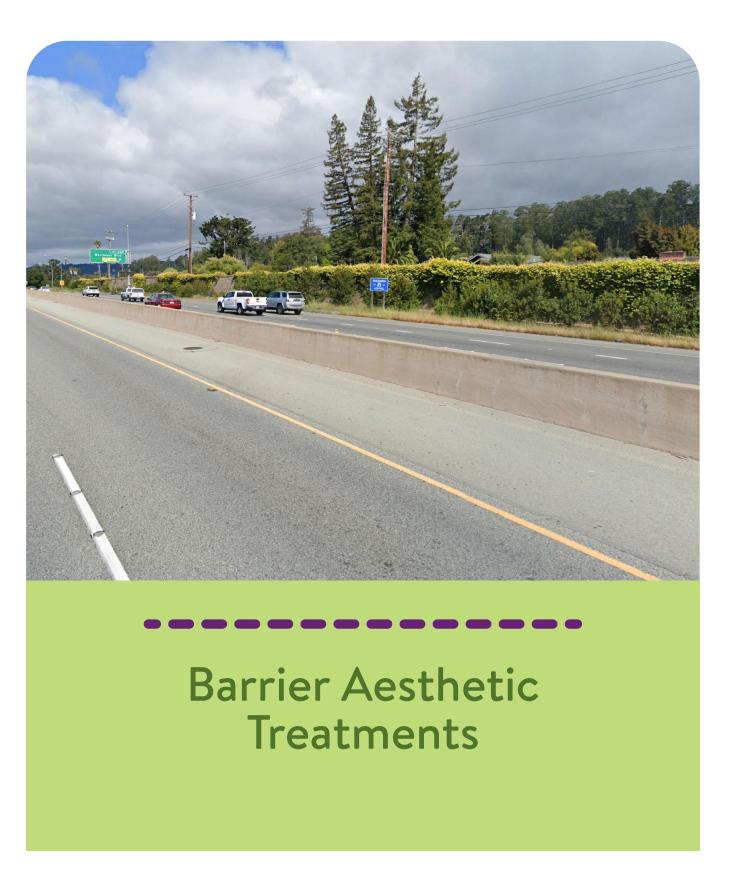

#### RETAINING WALL TREATMENT OPTIONS

EITHER A GRAY OR TAN COLOR TREATMENT FOR THE NEWPORT SANDSTONE OR THE SANTA CRUZ LIMESTONE

SECTION ELEVATION OF CAPITOLA BRIDGE

SECTION OF RETAINING WALL

SCALE 1" = 5'