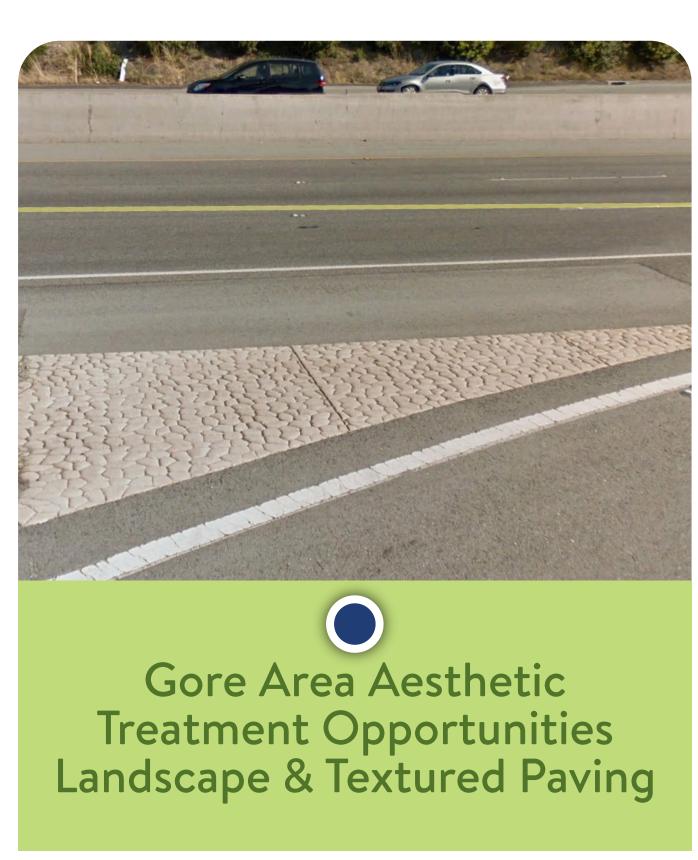

#### CAPITOLA BRIDGE FENCING WITH COMMUNITY IDENTIFIER OPTIONS

Highway 1 Auxiliary Lanes (State Park Drive to Porter Street)

Aesthetic Opportunity Locations