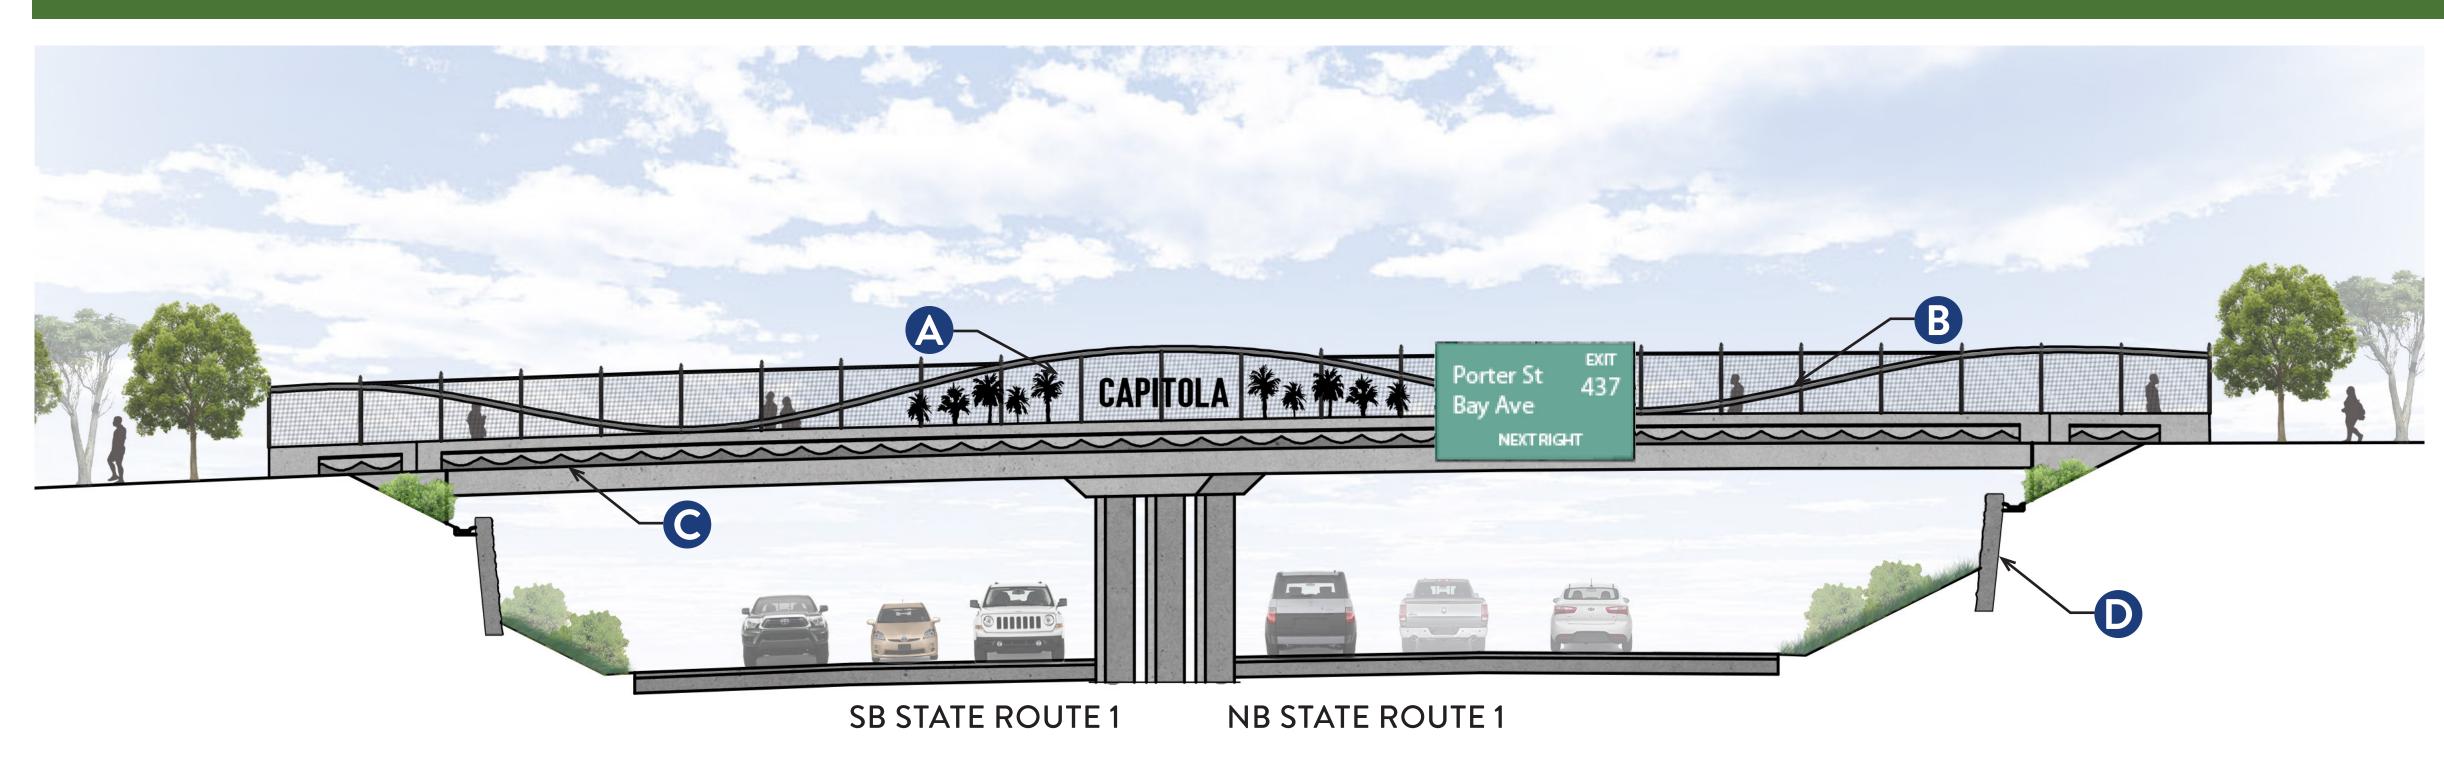

## ATTACHMENT 3

#### NEW BRIDGE STRUCTURAL DESIGN

SCALE 1" = 10'

#### CAPITOLA BRIDGE FENCING WITH COMMUNITY IDENTIFIER OPTIONS

Highway 1 Auxiliary Lanes (State Park Drive to Porter Street)

Aesthetic Opportunity Locations