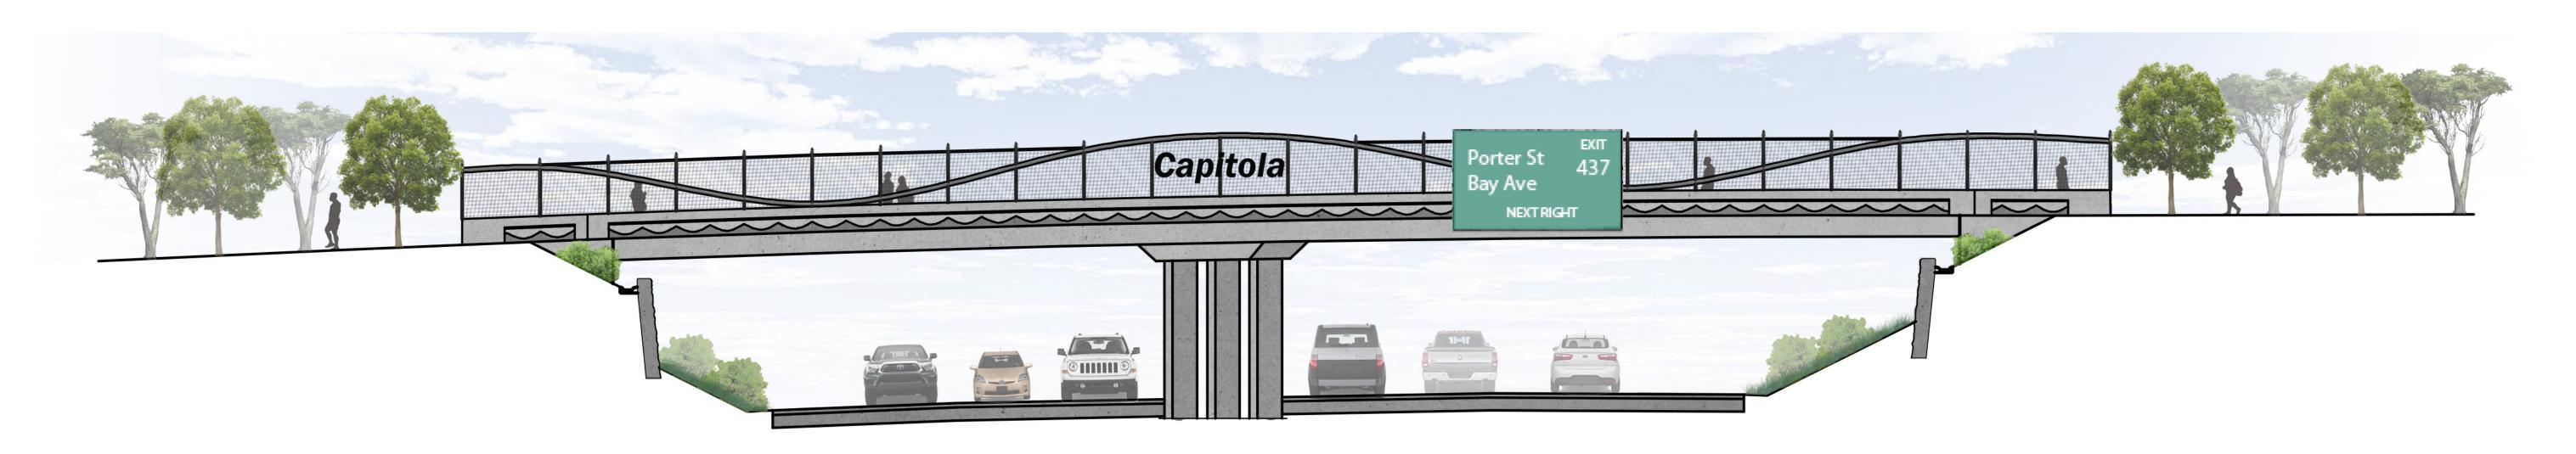

#### CAPITOLA BRIDGE FENCING WITH COMMUNITY IDENTIFIER OPTIONS

Highway 1 Auxiliary Lanes (State Park Drive to Porter Street)

Aesthetic Opportunity Locations

## ATTACHMENT 4

Porter St 437
Bay Ave
NEXTRIGHT

Sculpted Shocrete Rock
Retaining Wall

Hydroseed slope

NB STATE ROUTE 1