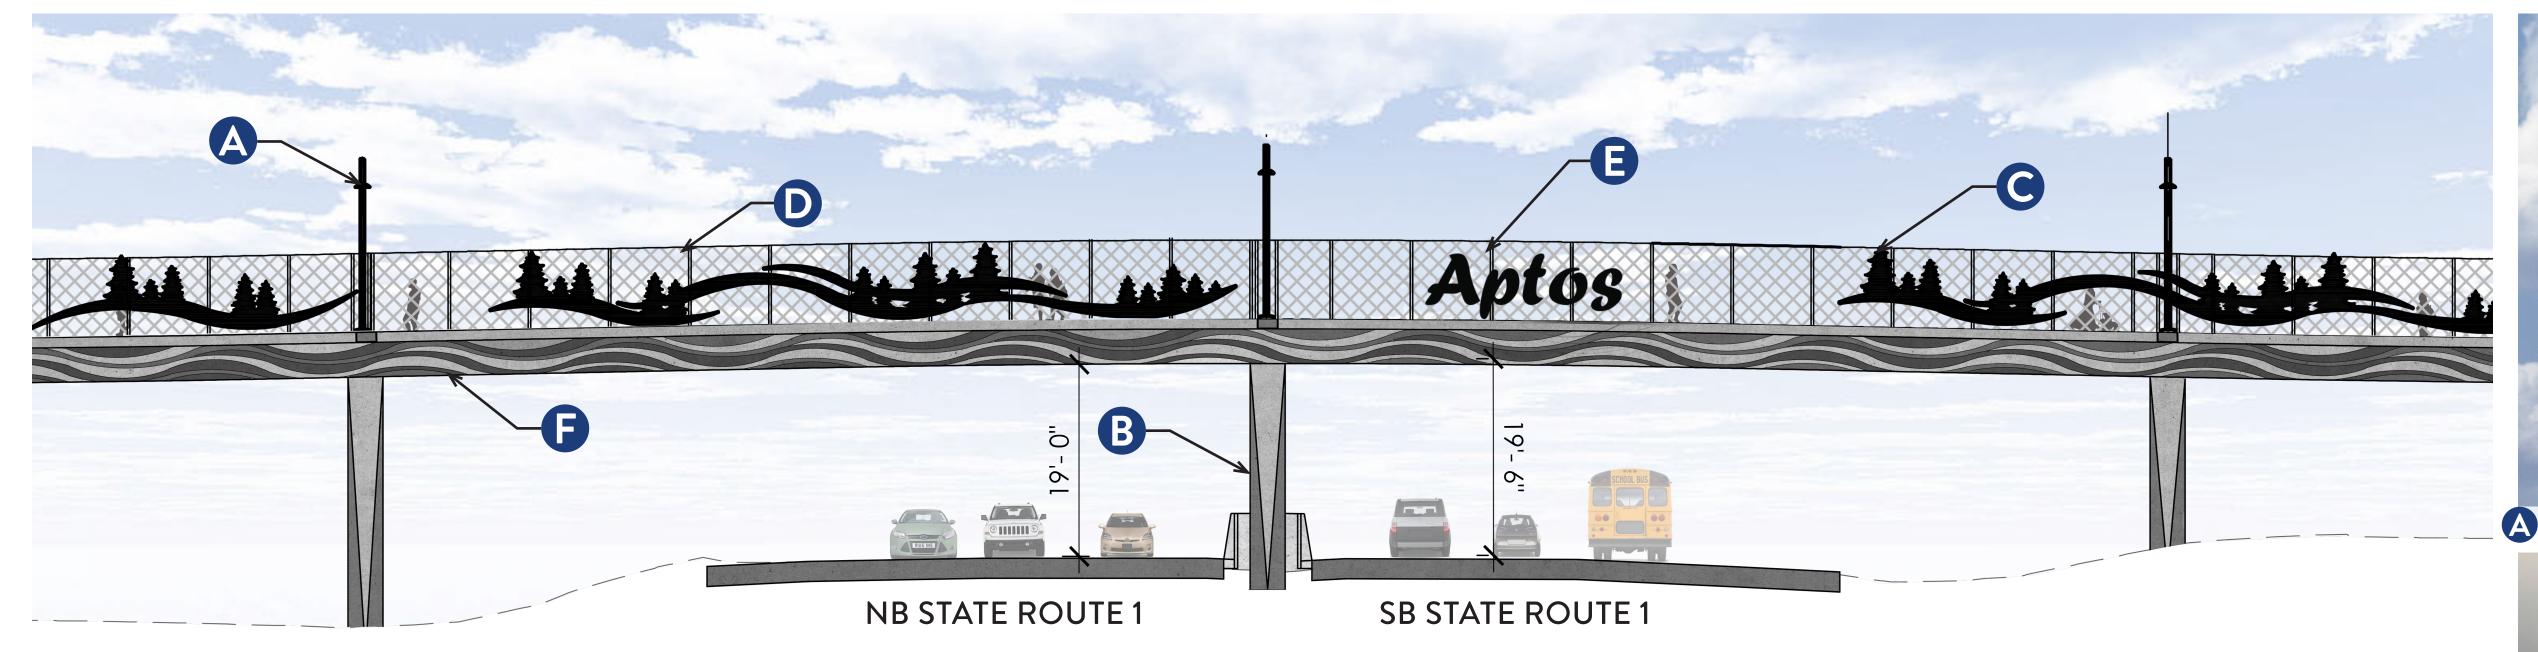

#### NEW OVERCROSSING DESIGN

SCALE 1" = 40'

**APTOS** 

**Charmini Extra Bold Alt** 

**APTOS** 

**Britannic Bold Italic** 

Aptos Forte

MISTY REDWOODS INSPIRATION

#### **APTOS COMMUNITY IDENTIFIER**

**SHRUBS** 

**VINES** 

Highway 1 Auxiliary Lanes (State Park Drive to Porter Street)
Aesthetic Opportunity Locations