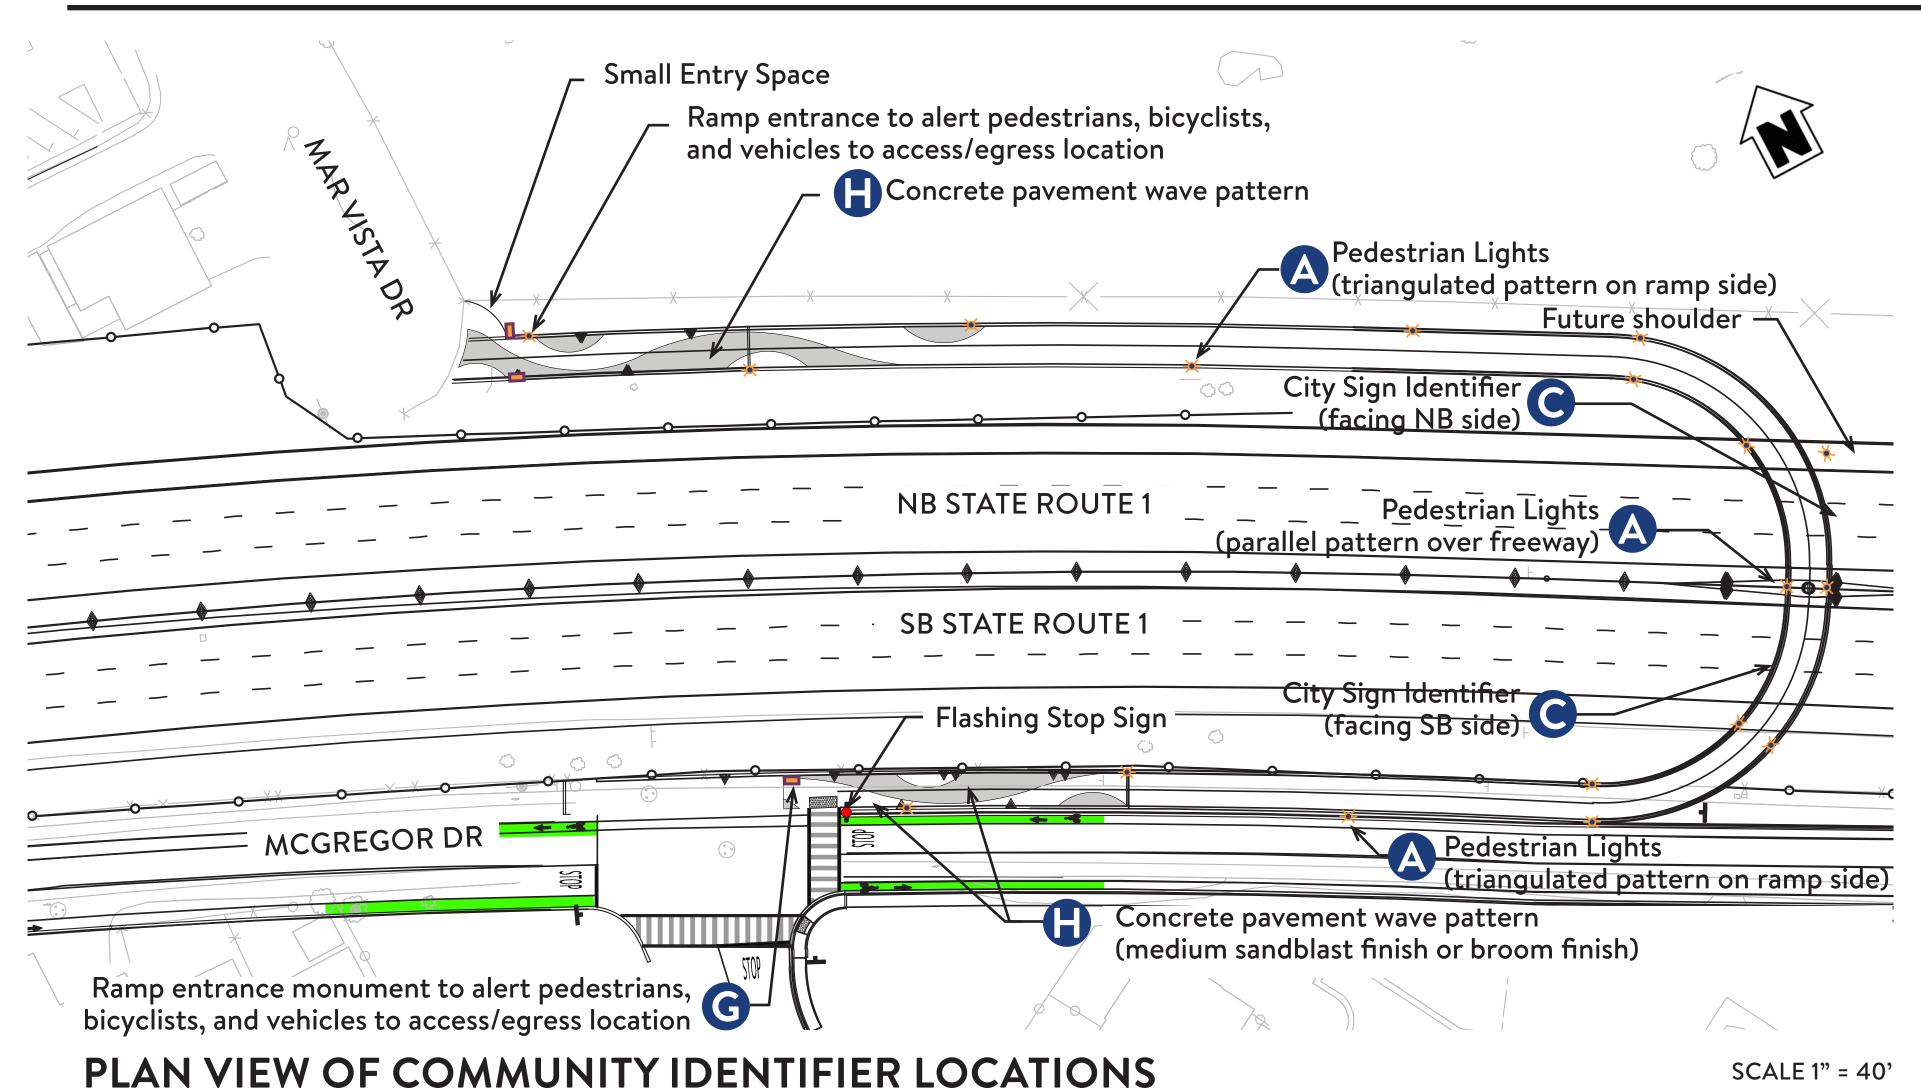

#### CAPITOLA BRIDGE FENCING WITH COMMUNITY IDENTIFIER OPTIONS

Highway 1 Auxiliary Lanes (State Park Drive to Porter Street)

Aesthetic Opportunity Locations

#### **APTOS COMMUNITY IDENTIFIER**

**SHRUBS** 

**VINES** 

Highway 1 Auxiliary Lanes (State Park Drive to Porter Street)
Aesthetic Opportunity Locations