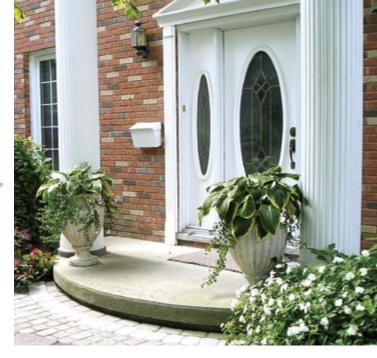

### Surroundings unify a property

his property was in need of some curb appeal. The house needed its charm to continue into the garden. The walls and steps were constructed from Wiarton wall stone and wet laid on a poured concrete footing. The treads and landing areas were veneered with Wiarton pebble top flagstone.

Allweather Landscape Co., Toronto, 416-751-6821 www.allweatherlandscape.com

he small turf area adjacent to the pool highlights the outer perimeter plantings that soften the backyard stonework.

five-sided cabana finishes the corner portion of the yard.