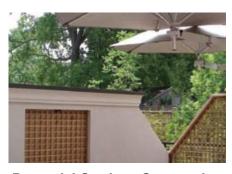

### Surroundings unify a property

his property was in need of some curb appeal. The house needed its charm to continue into the garden. The walls and steps were constructed from Wiarton wall stone and wet laid on a poured concrete footing. The treads and landing areas were veneered with Wiarton pebble top flagstone.

Allweather Landscape Co., Toronto, 416-751-6821 www.allweatherlandscape.com

he small turf area adjacent to the pool highlights the outer perimeter plantings that soften the backyard stonework.

five-sided cabana finishes the corner portion of the yard.