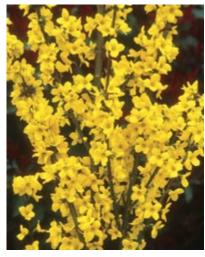

#### Forsythia x 'Mindor'

#### Show Off<sup>™</sup> forsythia

Covered with abundant, large. golden flowers and dark green foliage, this lovely new forsythia is a compact, rounded plant with a full and showy flower display from the ground up. Reaches a mature height of 90-180 cm (3-6 ft.). A beautiful cut flower and does best in full sun. Hardy to Zone 4.