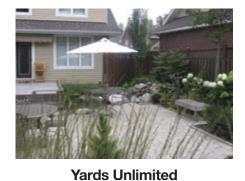

### Surroundings unify a property

his property was in need of some curb appeal. The house needed its charm to continue into the garden. The walls and steps were constructed from Wiarton wall stone and wet laid on a poured concrete footing. The treads and landing areas were veneered with Wiarton pebble top flagstone.

Allweather Landscape Co., Toronto, 416-751-6821 www.allweatherlandscape.com

he small turf area adjacent to the pool highlights the outer perimeter plantings that soften the backyard stonework.

five-sided cabana finishes the corner portion of the yard.