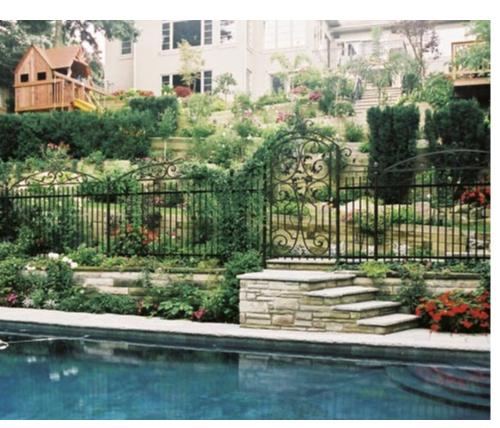

### Surroundings unify a property

his property was in need of some curb appeal. The house needed its charm to continue into the garden. The walls and steps were constructed from Wiarton wall stone and wet laid on a poured concrete footing. The treads and landing areas were veneered with Wiarton pebble top flagstone.

Allweather Landscape Co., Toronto, 416-751-6821 www.allweatherlandscape.com

he small turf area adjacent to the pool highlights the outer perimeter plantings that soften the backyard stonework.

five-sided cabana finishes the corner portion of the yard.