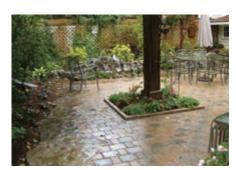

### Surroundings unify a property

his property was in need of some curb appeal. The house needed its charm to continue into the garden. The walls and steps were constructed from Wiarton wall stone and wet laid on a poured concrete footing. The treads and landing areas were veneered with Wiarton pebble top flagstone.

Allweather Landscape Co., Toronto, 416-751-6821 www.allweatherlandscape.com

he small turf area adjacent to the pool highlights the outer perimeter plantings that soften the backyard stonework.

five-sided cabana finishes the corner portion of the yard.