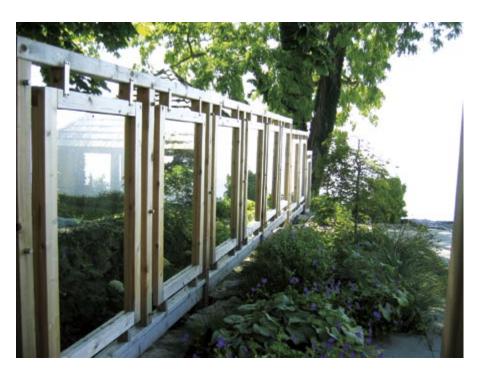

lants chosen to balance and soften the hardscape include minimal maintenance evergreens, perennials and bulbs that will come up year after year.

fence of tempered glass was designed to create a feeling of privacy while respecting the neighbour's lateral views of the lake. The infinity pool sits 50 feet above Lake Ontario and creates a seamless view of water from the India sandstone deck.

Kent Ford Design Group, Toronto, 416-410-4994 www.kentforddesign.com