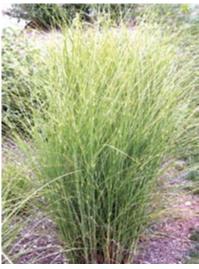

#### Panicum virgatum 'Prairie Fire'

#### 'Prairie Fire' switch grass

This new and improved cultivar turns red by early summer the soonest of any form. This grass is best planted in groups of at least three. It is hardy to Zone 4. Photo courtesy of Walters Gardens.