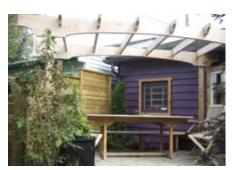

### Surroundings unify a property

his property was in need of some curb appeal. The house needed its charm to continue into the garden. The walls and steps were constructed from Wiarton wall stone and wet laid on a poured concrete footing. The treads and landing areas were veneered with Wiarton pebble top flagstone.

Allweather Landscape Co., Toronto, 416-751-6821 www.allweatherlandscape.com

he small turf area adjacent to the pool highlights the outer perimeter plantings that soften the backyard stonework.

five-sided cabana finishes the corner portion of the yard.