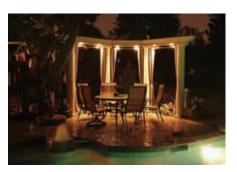

### Surroundings unify a property

his property was in need of some curb appeal. The house needed its charm to continue into the garden. The walls and steps were constructed from Wiarton wall stone and wet laid on a poured concrete footing. The treads and landing areas were veneered with Wiarton pebble top flagstone.

Allweather Landscape Co., Toronto, 416-751-6821 www.allweatherlandscape.com

he small turf area adjacent to the pool highlights the outer perimeter plantings that soften the backyard stonework.

five-sided cabana finishes the corner portion of the yard.