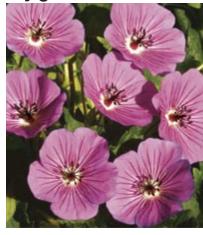

plant profiles

Also known as the hardy geranium, this perennial shouldn't be confused with the annual geranium used in summer plantings. Cranesbill is a low-maintenance, long-lived plant that makes a great mounding groundcover in a mixed border, rock garden or woodland garden. There are many different varieties, but most come in varying shades of white, pink, purple or blue. Read the label to determine bloom time and preferred light conditions as they differ between varieties. Some cranesbills have outstanding fall colour.