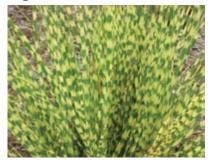

#### Miscanthus sinensis 'Gold Bar'

#### 'Gold Bar' zebra grass

This is a new form of the popular porcupine and zebra grass with greater amounts of golden-yellow bands, making it more colourful than other varieties. Hardy to Zone 5. Photo courtesy of Walters Gardens.