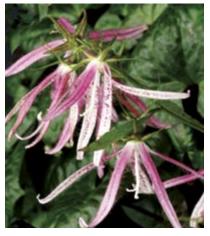

#### Tricyrtis 'Imperial Banner' 'Imperial Banner' toad lilly

A very elegant sport of T. 'Empress' with cream and

or in containers. Excellent drought tolerance. Best foliage colour in full sun. Height and spread 30-40cm (12-16 in). Hardy to Zone 4.

deep green variegated leaves and dark stems. The orchid-like flowers are heavily purple spotted over a white base. Flowers from August through September atop a compact plant. Prefers moist, woodland conditions. Zone 6.