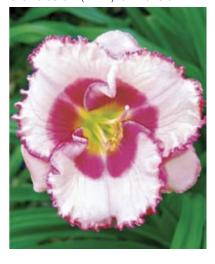

#### Hemerocallis 'Cherry Valentine' 'Cherry Valentine' daylily

The clean pink petal colour frames the intense dark eye and ruffled red edge of these 10 cm (4 in.) blooms. Typical bud count is 25-28 on each plant and every bloom is virtually perfect. The tall erect scapes have deep, well-spaced branches. Dark green foliage, re-blooming, tetraploid-type. Grows 60 cm (24 in.) tall. Zone 3.