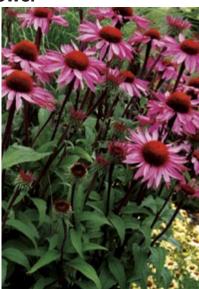

#### Echinacea 'Merlot'

#### 'Merlot' coneflower

Like a fine wine, 'Merlot' entices us with many delicious traits. Most noticeable are the sturdy, nearly black stems that erupt in a bouquet of very large rose-pink flowers. The lavish branching assures masses of fragrant, long lasting flowers for the summer garden. Cut flower lovers should take note of the huge cones, the extended bloom period, and the quality of the blossoms. Zone 4.