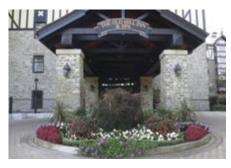

# New home inspires a new landscape

ince 1997, construction of a new home kick-started a major transformation of the surrounding yards and wetland. An eight-acre pond was excavated and trees were planted on the three islands before the water was released back into the area. Surrounding the pond, hundreds of trees are maintained – many with plagues bearing the names and birthdays of grandchildren.

t the house, colourful flowing gardens of perennials, flowering trees and shrubs are grounded with contrasting conifers. From the kitchen window a large cascade of seasonal perennials hugs rock ledges of granite, supporting a vein of Manitoulin ledge rock. Over the entire span of this project, the contractor enjoyed working with the homeowners, installing and maintaining all of the gardens and woody plants, managing the woodlot during the winter months, and completing turf renovations every spring.

Cavan's Landscape Design/Build, Erin, 519-833-2117 www.cavans.com