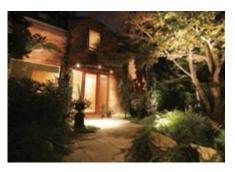

# New home inspires a new landscape

ince 1997, construction of a new home kick-started a major transformation of the surrounding yards and wetland. An eight-acre pond was excavated and trees were planted on the three islands before the water was released back into the area. Surrounding the pond, hundreds of trees are maintained – many with plagues bearing the names and birthdays of grandchildren.

t the house, colourful flowing gardens of perennials, flowering trees and shrubs are grounded with contrasting conifers. From the kitchen window a large cascade of seasonal perennials hugs rock ledges of granite, supporting a vein of Manitoulin ledge rock. Over the entire span of this project, the contractor enjoyed working with the homeowners, installing and maintaining all of the gardens and woody plants, managing the woodlot during the winter months, and completing turf renovations every spring.

Cavan's Landscape Design/Build, Erin, 519-833-2117 www.cavans.com