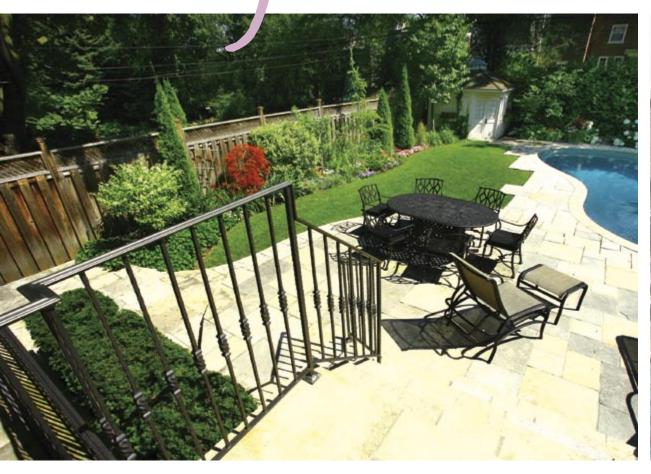

### Surroundings unify a property

his property was in need of some curb appeal. The house needed its charm to continue into the garden. The walls and steps were constructed from Wiarton wall stone and wet laid on a poured concrete footing. The treads and landing areas were veneered with Wiarton pebble top flagstone.

Allweather Landscape Co., Toronto, 416-751-6821 www.allweatherlandscape.com

he small turf area adjacent to the pool highlights the outer perimeter plantings that soften the backyard stonework.

five-sided cabana finishes the corner portion of the yard.