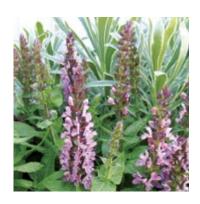

Salvia nemorosa 'Sensation Rose'

#### **'Sensation** Rose' Sage

This is a pink-flowered companion to 'Marcus' extremely dwarf and ideal for edging or in containers. It is hardy to Zone 4. Photo courtesy of Skagit Gardens.

The Landscape Ontario Gallery of New Plants... because green matters.