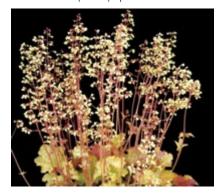

#### Heuchera 'Café Olé'

#### 'Café Olé' coral bells

Darkest milk chocolate ruffled leaves form a tight mound on this unusual new hybrid. Numerous branched spikes hold hundreds of white flowers kissed with purple. Great for edging a pathway or en masse. Zone 3.