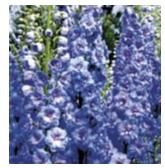

#### Delphinium New Millennium hybrids

#### **New Millennium delphinium hybrids**

These new and improved F1 hybrids have stronger, thicker stems and larger, heavily petalled flowers. They have been chosen as they are longer-lived than most delphiniums, and are hardy to Zone 3. Photos courtesy of Jelitto Perennial Seeds.

#### 'Blue Lace'

-double blue flowers