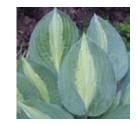

#### 'Lakeside Spellbinder' hosta

'Lakeside Spellbinder forms a striking. medium-sized mound of heart-shaped foliage with a strong white centre. Medium to fast growing with good substance. White flowers. Height 35 cm (14 in.), spread 80 cm (32 in.). Hardy to Zone 3.