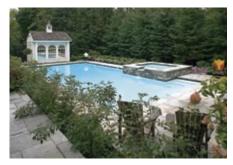

### Surroundings unify a property

his property was in need of some curb appeal. The house needed its charm to continue into the garden. The walls and steps were constructed from Wiarton wall stone and wet laid on a poured concrete footing. The treads and landing areas were veneered with Wiarton pebble top flagstone.

Allweather Landscape Co., Toronto, 416-751-6821 www.allweatherlandscape.com

he small turf area adjacent to the pool highlights the outer perimeter plantings that soften the backyard stonework.

five-sided cabana finishes the corner portion of the yard.