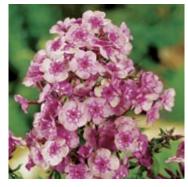

Phlox paniculata 'Peppermint Twist'

#### 'Peppermint Twist' perennial phlox

A striking new paniculata hybrid perennial phlox, 'Peppermint Twist' is a real head-turner with its large clusters of pink and white striped flowers. While the colouring has been around for some time in the form of P.

maculata 'Natascha', 'Peppermint Twist's P. paniculata bloodline makes it a considerably stronger, healthier, more reliable plant. Growing to just 40 cm (16 in.) high, 'Peppermint Twist' is a very short variety, making it versatile for use in smaller gardens. Blooms from July to September.