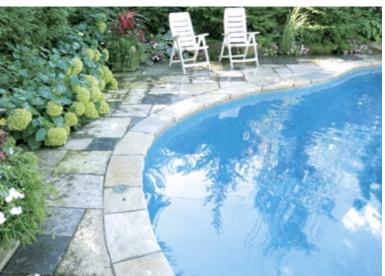

### Surroundings unify a property

his property was in need of some curb appeal. The house needed its charm to continue into the garden. The walls and steps were constructed from Wiarton wall stone and wet laid on a poured concrete footing. The treads and landing areas were veneered with Wiarton pebble top flagstone.

Allweather Landscape Co., Toronto, 416-751-6821 www.allweatherlandscape.com

he small turf area adjacent to the pool highlights the outer perimeter plantings that soften the backyard stonework.

five-sided cabana finishes the corner portion of the yard.