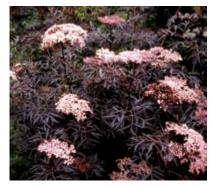

Sambucus nigra 'Eva'

#### Black Lace™ elder

Sambucus Black Lace™ is an easygrowing, durable shrub with dark lacy, finely-cut leaves. The foliage is accented by creamy pink flowers that turn into red berries in the

fall. Berries can be used to make wine or jam, or left on the plants for the birds to enjoy. An adaptable plant that takes pruning well and can be grouped to form a dramatic hedge. Grows 1.8-2.4 m. (6-8 ft.) tall in full sun for best colour. Hardy to Zone 5.