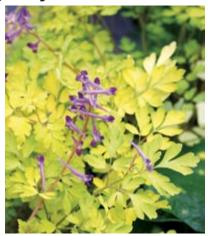

#### Corydalis sp. 'Berry Exciting'

#### 'Berry Exciting' corydalis

Brilliant vellow. fern-like leaves are streaked green and erupt in fragrant purple flowers. This wonderful new mutation of C. 'Blackberry Wine' is one of the few Corydalis that does not go summer dormant. Its vigorous cascading habit makes it an excellent ground cover and looks great spilling out of baskets and over

banks. Does best in rich, well drained soil with good moisture. Zone 6.