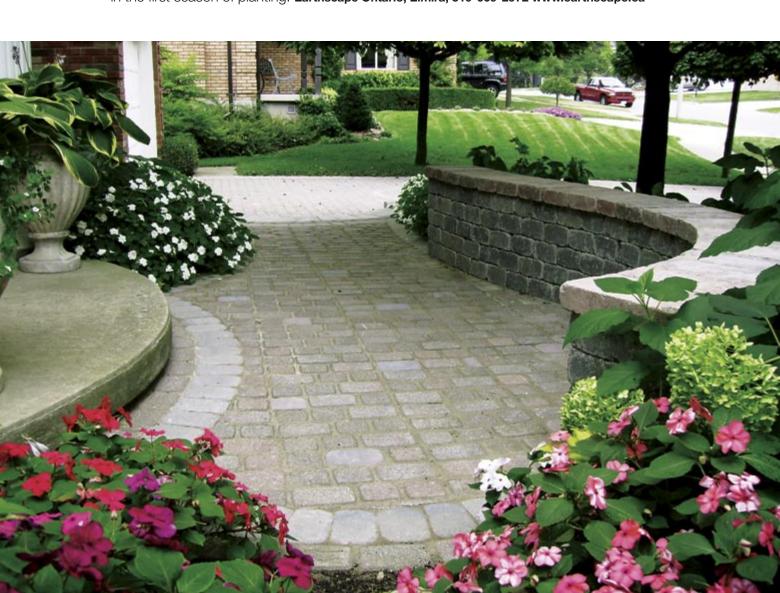

### Surroundings unify a property

his property was in need of some curb appeal. The house needed its charm to continue into the garden. The walls and steps were constructed from Wiarton wall stone and wet laid on a poured concrete footing. The treads and landing areas were veneered with Wiarton pebble top flagstone.

Allweather Landscape Co., Toronto, 416-751-6821 www.allweatherlandscape.com

he small turf area adjacent to the pool highlights the outer perimeter plantings that soften the backyard stonework.

five-sided cabana finishes the corner portion of the yard.