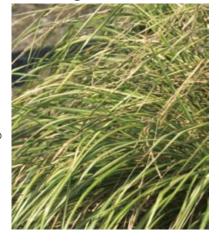

#### Miscanthus sinensis 'Gold Bar'

#### 'Gold Bar' zebra grass

This is a new form of the popular porcupine and zebra grass with greater amounts of golden-yellow bands, making it more colourful than other varieties. Hardy to Zone 5. Photo courtesy of Walters Gardens.