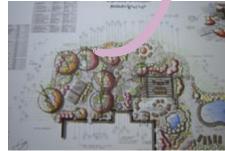

# New home inspires a new landscape

ince 1997, construction of a new home kick-started a major transformation of the surrounding yards and wetland. An eight-acre pond was excavated and trees were planted on the three islands before the water was released back into the area. Surrounding the pond, hundreds of trees are maintained – many with plagues bearing the names and birthdays of grandchildren.

t the house, colourful flowing gardens of perennials, flowering trees and shrubs are grounded with contrasting conifers. From the kitchen window a large cascade of seasonal perennials hugs rock ledges of granite, supporting a vein of Manitoulin ledge rock. Over the entire span of this project, the contractor enjoyed working with the homeowners, installing and maintaining all of the gardens and woody plants, managing the woodlot during the winter months, and completing turf renovations every spring.

Cavan's Landscape Design/Build, Erin, 519-833-2117 www.cavans.com