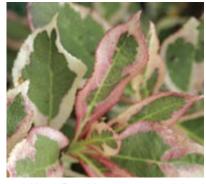

Malus 'Rainbow'

#### Rainbow crabapple

Rainbow crabapple is covered with white flowers in spring that turn to small reddish fruits in September. Green foliage becomes marbled with white in late spring and early summer. Excellent resistance to scab.