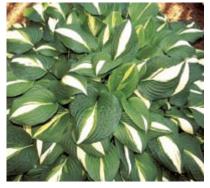

#### Hosta 'Kiwi Full Monty' 'Kiwi Full Monty' hosta

This is a new sport of 'Striptease' with a much more prominent cream margin around the kiwi-coloured centre. Selected because it performs much better than its parent. Produces lavender flowers in June and July. Grows 45 cm (18 in.) tall. Zone 4.