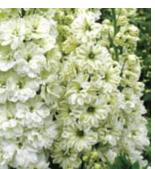

#### Delphinium New Millennium hybrids

#### **New Millennium delphinium hybrids**

These new and improved F1 hybrids have stronger, thicker stems and larger, heavily petalled flowers. They have been chosen as they are longer-lived than most delphiniums, and are hardy to Zone 3. Photos courtesy of Jelitto Perennial Seeds.

#### 'Green Twist'

- white and green flowers with a green bee