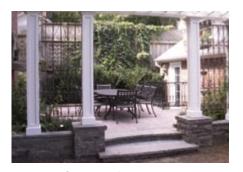

### Surroundings unify a property

his property was in need of some curb appeal. The house needed its charm to continue into the garden. The walls and steps were constructed from Wiarton wall stone and wet laid on a poured concrete footing. The treads and landing areas were veneered with Wiarton pebble top flagstone.

Allweather Landscape Co., Toronto, 416-751-6821 www.allweatherlandscape.com

he small turf area adjacent to the pool highlights the outer perimeter plantings that soften the backyard stonework.

five-sided cabana finishes the corner portion of the yard.