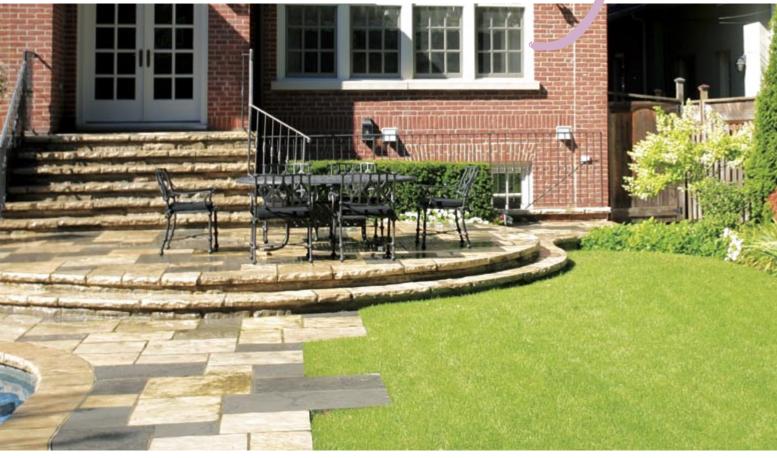

### Surroundings unify a property

his property was in need of some curb appeal. The house needed its charm to continue into the garden. The walls and steps were constructed from Wiarton wall stone and wet laid on a poured concrete footing. The treads and landing areas were veneered with Wiarton pebble top flagstone.

Allweather Landscape Co., Toronto, 416-751-6821 www.allweatherlandscape.com

he small turf area adjacent to the pool highlights the outer perimeter plantings that soften the backyard stonework.

five-sided cabana finishes the corner portion of the yard.