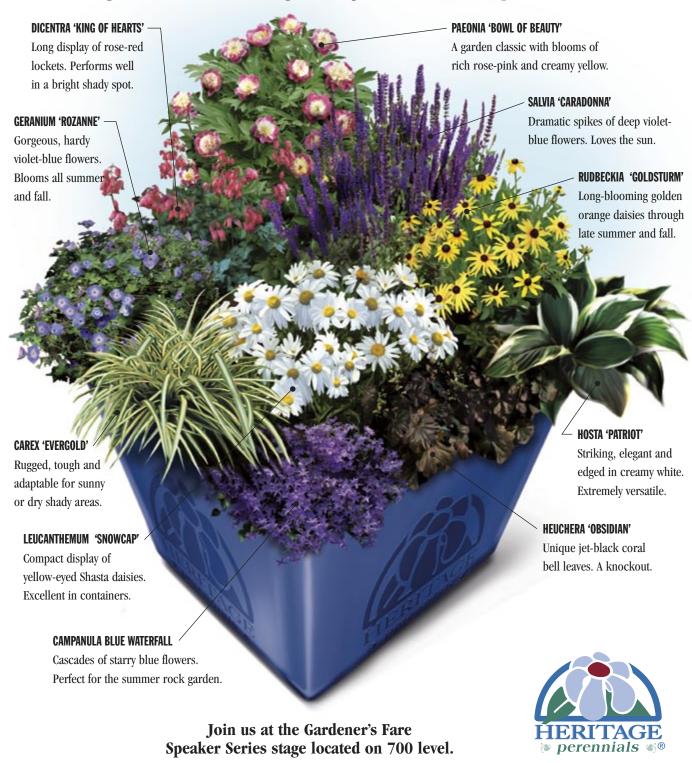

width of 100 cm (40 in.).

#### Rosa 'WEKplagneze'

#### Home and Family hybrid tea rose

Classic, white, longstemmed roses with low-thorned stems and black-green glossy leaves.



#### Rosa 'WEKsunvoye'

#### Sunstruck hybrid tea rose

Big flowers of deep yellow-gold are blushed with apricotorange. A bright yellow 'peacock' fan pattern on the reverse of each petal gives the rose its name.





# PERENNIALS THAT KICK GRASS

This year, we've rolled out the red carpet for ten of the best perennials of all time. Reliable and easy to grow, these all-stars have been chosen for their performance, versatility and exceptional colour and beauty. To create your own perennial hall of fame, see this outstanding line-up of top ten all-stars at one of our preferred garden centres or www.perennials.com



Plants shown bloom at different times and require varying soil and light conditions.

www.perennials.com