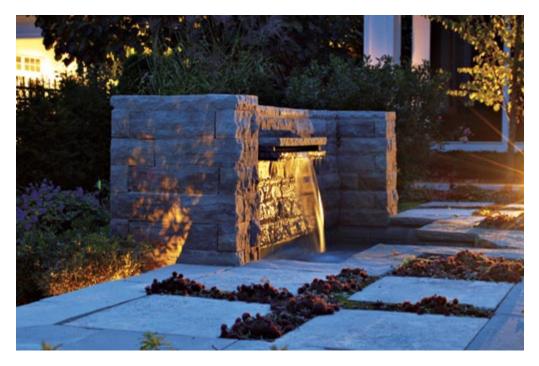

### Surroundings unify a property

his property was in need of some curb appeal. The house needed its charm to continue into the garden. The walls and steps were constructed from Wiarton wall stone and wet laid on a poured concrete footing. The treads and landing areas were veneered with Wiarton pebble top flagstone.

Allweather Landscape Co., Toronto, 416-751-6821 www.allweatherlandscape.com

he small turf area adjacent to the pool highlights the outer perimeter plantings that soften the backyard stonework.

five-sided cabana finishes the corner portion of the yard.