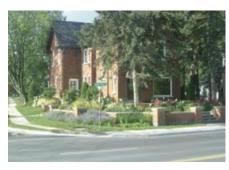

### Surroundings unify a property

his property was in need of some curb appeal. The house needed its charm to continue into the garden. The walls and steps were constructed from Wiarton wall stone and wet laid on a poured concrete footing. The treads and landing areas were veneered with Wiarton pebble top flagstone.

Allweather Landscape Co., Toronto, 416-751-6821 www.allweatherlandscape.com

he small turf area adjacent to the pool highlights the outer perimeter plantings that soften the backyard stonework.

five-sided cabana finishes the corner portion of the yard.