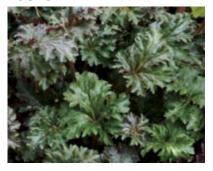

plant profiles

Also known as the hardy geranium, this perennial shouldn't be confused with the annual geranium used in summer plantings. Cranesbill is a low-maintenance, long-lived plant that makes a great mounding groundcover in a mixed border, rock garden or woodland garden. There are many different varieties, but most come in varying shades of white, pink, purple or blue. Read the label to determine bloom time and preferred light conditions as they differ between varieties. Some cranesbills have outstanding fall colour.