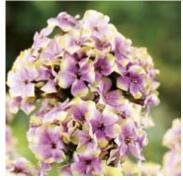

Phlox paniculata hybrid 'Sherbet Cocktail'

#### 'Sherbet Cocktail' perennial phlox

Phlox 'Sherbet Cocktail' is the first perennial phlox to show yellow in its petals. It's actually a bit of a chameleon, forming yellow buds encased in chocolate-maroon bracts which open to reveal flowers with a yellow-green edge and centres which may be either white or pink. The flowers have a slightly waxy appearance,

similar to hydrangea. 'Sherbet Cocktail' has large, tight flower clusters crowning upright stems. It also grows with the strength of P. paniculata and has good resistance to mildew. Blooms from July to September and grows 70 cm (28 in.) tall.