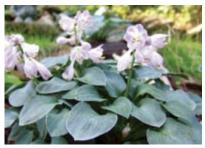

#### 'Sleeping Beauty' hosta

A new sport developed from 'Halcyon'. The pointed foliage is a good strong blue with yellowishmargins. It is also slug resistant. Lavender flowers in June and July. Grows 40 cm (16 cm). Zone 3.