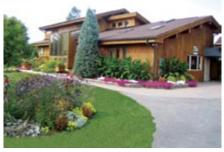

# New home inspires a new landscape

ince 1997, construction of a new home kick-started a major transformation of the surrounding yards and wetland. An eight-acre pond was excavated and trees were planted on the three islands before the water was released back into the area. Surrounding the pond, hundreds of trees are maintained – many with plagues bearing the names and birthdays of grandchildren.

t the house, colourful flowing gardens of perennials, flowering trees and shrubs are grounded with contrasting conifers. From the kitchen window a large cascade of seasonal perennials hugs rock ledges of granite, supporting a vein of Manitoulin ledge rock. Over the entire span of this project, the contractor enjoyed working with the homeowners, installing and maintaining all of the gardens and woody plants, managing the woodlot during the winter months, and completing turf renovations every spring.

Cavan's Landscape Design/Build, Erin, 519-833-2117 www.cavans.com