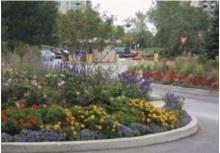

### Surroundings unify a property

his property was in need of some curb appeal. The house needed its charm to continue into the garden. The walls and steps were constructed from Wiarton wall stone and wet laid on a poured concrete footing. The treads and landing areas were veneered with Wiarton pebble top flagstone.

Allweather Landscape Co., Toronto, 416-751-6821 www.allweatherlandscape.com

he small turf area adjacent to the pool highlights the outer perimeter plantings that soften the backyard stonework.

five-sided cabana finishes the corner portion of the yard.