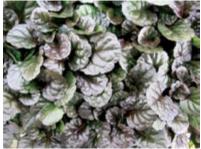

#### Ajuga 'Black Scallop'

#### 'Black Scallop' bugleweed

'Black Scallop' is a stunning jet-black groundcover with very dark, uniform, glossy scalloped foliage and a dense compact habit. An added bonus is its highly reflective sheen on the jetblack colored leaves in winter. The foliage

colour is intensified both in full sun and cold temperatures. It is topped in late spring/early summer with intense deep blue flowers. 'Black Scallop' is an excellent container and accent plant for the sunny garden.