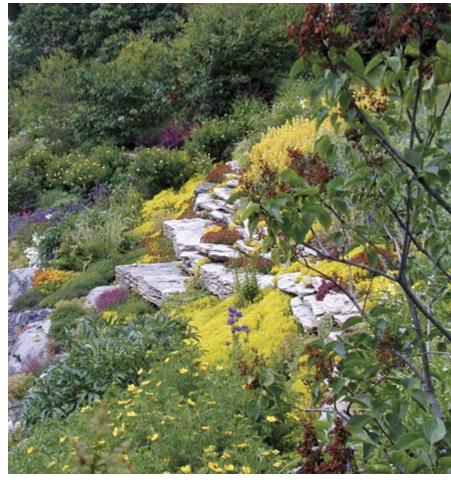

### Surroundings unify a property

his property was in need of some curb appeal. The house needed its charm to continue into the garden. The walls and steps were constructed from Wiarton wall stone and wet laid on a poured concrete footing. The treads and landing areas were veneered with Wiarton pebble top flagstone.

Allweather Landscape Co., Toronto, 416-751-6821 www.allweatherlandscape.com

he small turf area adjacent to the pool highlights the outer perimeter plantings that soften the backyard stonework.

five-sided cabana finishes the corner portion of the yard.