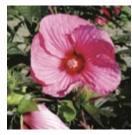

#### Hibiscus Fireball®

#### Fireball® hardy hibiscus

Large flowers are an intense fiery-red. The fine textured foliage is elegant with a purplish blush. Flowers from June-September, grows 100 cm (40 in.) tall. Zone 4.