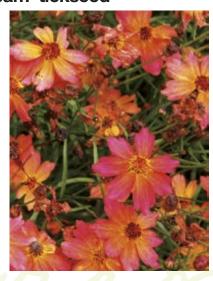

#### Coreopsis 'Limerock Dream'

#### 'Limerock Dream' tickseed

Exceptional flower power, unique hue and uniform habit. Neat mounds of narrow, rich green foliage are usually hidden from June to October under a generous layer of flowers. Daisy-shaped blooms start out apricot pink in spring, mellowing to coppery orange in summer's heat. Grows 30-45 cm (12-18 in.) tall by 80 cm (32 in.) wide in full sun. Variable hardiness, best grown as a tender perennial.