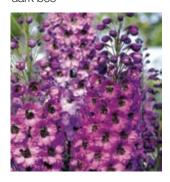

#### Delphinium New Millennium hybrids

#### **New Millennium delphinium hybrids**

These new and improved F1 hybrids have stronger, thicker stems and larger, heavily petalled flowers. They have been chosen as they are longer-lived than most delphiniums, and are hardy to Zone 3. Photos courtesy of Jelitto Perennial Seeds.

#### 'Dusky Maidens'

- deep pink flowers with a