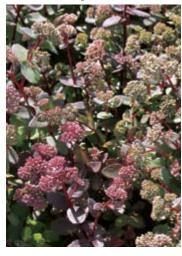

#### Sedum'Bon Bon'

#### 'Bon Bon' stonecrop

A new selection from the Netherlands, this stonecrop produces a low mound of succulent chocolate purple leaves. Small clusters of dusty-rose flowers appear by midsummer, lasting into the autumn before changing into brown seed heads for winter. Excellent for edging sunny borders

or in containers. Excellent drought tolerance. Best foliage colour in full sun. Height and spread 30-40cm (12-16 in). Hardy to Zone 4.

deep green variegated leaves and dark stems. The orchid-like flowers are heavily purple spotted over a white base. Flowers from August through September atop a compact plant. Prefers moist, woodland conditions. Zone 6.