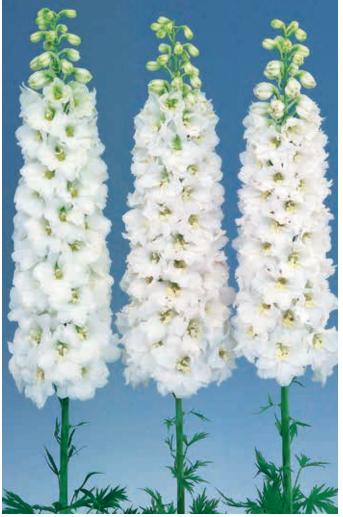

### Welcome

Sakata has been bringing forth innovative varieties for many years—over 100, in fact! Some of our earliest breakthroughs like Majestic Giants pansies are still leading the market today. And, our revolutionary SunPatiens® impatiens and SuperCal® petunias are fast becoming mainstays in the garden. But, we can never rest on our laurels—that's why we're so excited to introduce our new line-up, including the all-new ColorMax viola and Danessa primula series—plus, loads of new color additions to existing series. Check out our new varieties on pages 6 and 7!