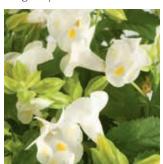

rature of 50°F/10°C to prevent flower damage and maintain active growth







#### S SUNFLOWER

#### New Series!

## Vincent®

F1 Helianthus annuus | 6

- Pollen free and day length-neutral for year round production
- High germ, short crop cycle and tight flowering window
- Round, overlapping flower petals create a semi-double look
- Flowers form at a 45° angle on strong stems for superior presentation
- Small upper leaves make Vincent ideal for bouquets

MINIMUM GERM: 90%
SEED FORM: Standard
CROP TIME: 8-10 Weeks
STEM LENGTH: 60-72"
SPACING:  $5 \times 5$ "
COLORS / MIXES: 2 / 0







Vincent's Choice:
Features the well-loved combo of brown centers and deep orange petals



Vincent®s Fresh:
Features a crisp, green center which is a clear alternative to current selections





Burgundy





Blue & White



Rose Picotee

## Little Kiss

F1 Torenia fournieri | B



- Naturally compact—no PGRs needed!
- · Very easy to produce with a short cropping window
- Excellent in beds and as a component in mixed containers
- Continuously flowering in full sun or partial shade

MINIMUM GERM: 80% **SEED FORM:** Pelleted

**CROP TIME:** Spring to Summer 12 – 13 Weeks

CONTAINER SIZE: Packs, 4"

PLANT HEIGHT: PLANT WIDTH: COLORS / MIXES: 5 / 1





## Victory Catharanthus roseus B

- Uniformity, early flowering and a broad color range make this the natural choice for pack production
- Low and early basal branching fills pots and packs nicely
- Vigorous, finely-branched roots support good disease resistance

MINIMUM GERM: 85% **SEED FORM:** 

**CROP TIME:** Spring to Summer 11 – 12 Weeks

*