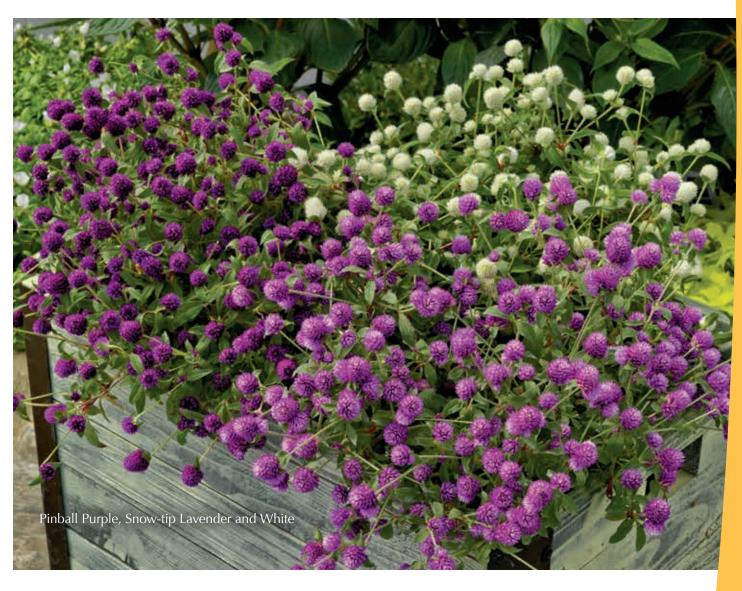

(Firecracker Flower)





White PPAF SAKGOM003



Snow-tip Lavender PPAF SAKGOM005

## Pinball<sup>m</sup>

#### Gomphrena hybrid | B



- Unique texture, mounding habit and continuous flowering—great alone or mixed in containers and beds
- Offers vibrant color for higher retail sell-through
- Excellent heat and drought tolerance—perfect for the landscape
- Delivers worry-free performance all summer long

| VARIETY              | TIMING | HEIGHT   | WIDTH    | HEAT ♥   | HABIT    |
|----------------------|--------|----------|----------|----------|----------|
| Purple               | Early  | 12 – 20" | 12 – 20" | 1        | Mounding |
| Snow-tip<br>Lavender | Early  | 12 – 20" | 12 – 20" | <b>√</b> | Mounding |
| White                | Early  | 12 – 20" | 12 – 20" | 1        | Mounding |



# Unstoppable SunPatiens<sup>®</sup>!

#### **Easy to Grow and Sell**

SunPatiens can be grown cool for highest quality and to save energy costs. Plus, they offer strong root development for quick establishment and growth and can root in two weeks. No PGRs are needed when grown as directed.

#### **Color Consumers Crave**

Consumer brand recognition has created unprecedented pull-through demand at retail. Give consumers what they want! Deliver unstoppable color from spring through hard frost with robust, sun, shade and heat-loving SunPatiens!

Available in three distinct habits—
COMPACT, SPREADING and VIGOROUS





Blush Pink US PP19,597 SAKIMP013



Deep Rose US PP21,753 SAKIMP017



Hot Coral US PP24,321 SAKIMP026



Pink PPAF SAKIMP019



Royal Magenta PPAF SAKIMP029



Coral US PP19,