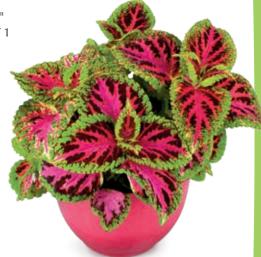

Purple & Blue Shades



Deep Red Shades



Rose & Pink Shades



Sky Blue Shades



### Fairway

Solenostemon x hybrida | B

- Extra dwarf with excellent basal branching
- Very late flowering for improved shelf-life
- Option for year-round production

MINIMUM GERM: 80% **SEED FORM:** Raw

**CROP TIME:** Spring to Summer 9 Weeks

**CONTAINER SIZE:** 4", Packs

PLANT HEIGHT: 6" PLANT WIDTH: COLORS / MIXES: 6 / 1







Orange





Red Velvet



Yellow



Mix

# Superfine Rainbow

Solenostemon x hybrida



- Excellent garden performance with large, vividly colored leaves
- Broader leafs and taller than Fairway
- Very late flowering

MINIMUM GERM: 80% **SEED FORM:** Raw

**CROP TIME:** Spring to Summer 12 Weeks

CONTAINER SIZE: 4" PLANT HEIGHT: 14" 10" **PLANT WIDTH:** COLORS / MIXES: 5 / 1





Color Pride



Red Velvet



Festive Dance



Volcano



Multicolor



Mix



### Candle

#### F1 Delphinium elatum | ©



- Ideally suited for winter production and will flower with a minimum of 10 hours of day length
- Suitable for tunnel, greenhouse and field production
- Extremely stable and especially bred for short-day production schedules
- F1 hybrid vigor guarantees good results from subsequent flushes following first harvest

MINIMUM GERM: 85% **SEED FORM:** Raw

CROP TIME: Fall to Spring 16 – 18 Weeks

48 - 60" STEM LENGTH: SPACING: 8 x 8" COLORS / MIXES: 3 / 0







**Violet Shades** 



White Shades

For detailed growing information, visit www.sakataornamentals.com



Blush Pink



Purple



Mix

### Diamond

F1 Dianthus x hybrida nana | B



- Superb garden performance in