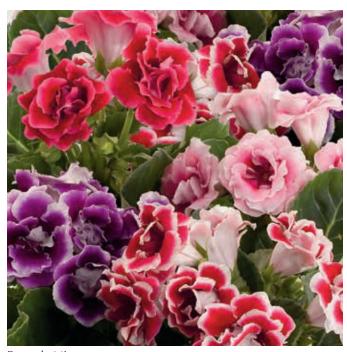

nd successful shipping
- Flowers are held just above the foliage on short, strong stems
- Small supple leaves facilitate sleeving and shipping

MINIMUM GERM: 80%

SEED FORM: Raw, Pelleted CROP TIME: 16 - 22 Weeks

**CONTAINER SIZE:**  $4 - 6^{\text{II}}$ PLANT HEIGHT: 8 - 10''PLANT WIDTH:







Peach Rose



White



Blue w/White Edge



Red w/White Edge



### Brocade

#### F1 Sinningia speciosa | P



- An impressive, double-flowered series that is quite showy and ideal for gift and indoor floral sales
- Fully double flowers
- Small flexible leaves for high density production, easy sleeving and shipping

MINIMUM GERM: 80%

Raw, Pelleted **SEED FORM: CROP TIME:** 20 - 24 Weeks

**CONTAINER SIZE:** 4-5<sup>"</sup> **PLANT HEIGHT:**  $6 - 8^{\text{II}}$ PLANT WIDTH: COLORS / MIXES: 0 / 1



Brocade Mix

Lt Violet w/ Dk Throat

Rose Red



### Multibells

F1 Sinningia speciosa | P



- Offers exceptional uniformity with an incredible number of flowers—up to 40 per plant
- 10 14 days earlier than other gloxinia and can be produced at a higher density for increased profitability
- Short foliage results in less damage during transport

MINIMUM GERM: 80% SEED FORM: Pelleted CROP TIME: 14 – 20 Weeks

**CONTAINER SIZE:**  $4-5^{\circ}$ **PLANT HEIGHT:**  $6 - 8^{\text{II}}$ PLANT WIDTH: COLORS / MIXES: 3 / 0







White



### Satin

#### F1 Clarkia amoena nana | B P





- Adorned with large (2-inch) brightly-colored, long-lasting flowers
- Bred for pot performance, but can also be used as a bedding plant in cool, dry conditions
- A very compact godetia with good basal branching