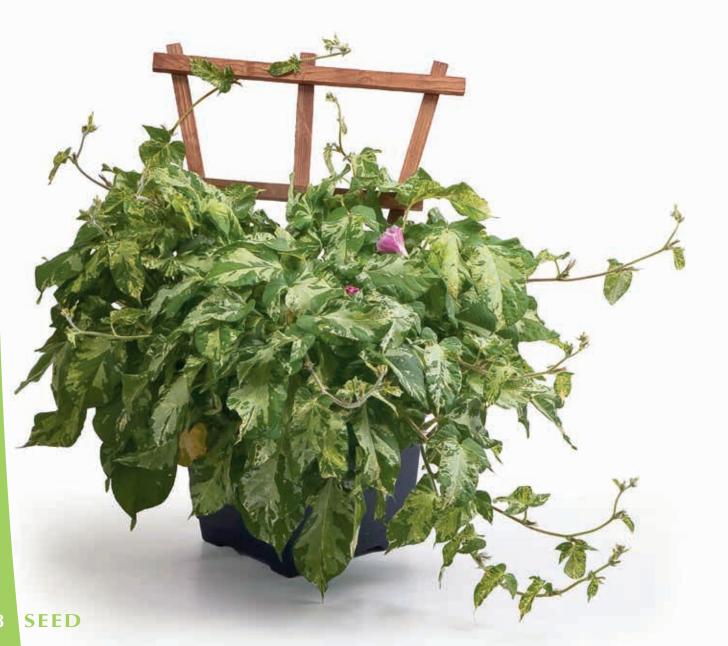

than Confetti Compact and was bred especially for the bedding plant market
- Ideal for mass and border plantings in shaded areas and works well in mixed containers

MINIMUM GERM: 90% **SEED FORM:** Raw

9 - 11 Weeks **CROP TIME: CONTAINER SIZE:** Packs, 4" **PLANT HEIGHT:** 8 – 10<sup>11</sup> PLANT WIDTH:  $6 - 8^{11}$ 

COLORS / MIXES: 4 / 1 (Mix not shown)



Carmine Rose



White





Wine Red





## Sun Smile

Ipomoea purpurea | P



- Quite unique! A dwarf plant with ornamental foliage and a mounding habit
- Ideally suited for mixed containers and hanging baskets
- Spreads approximately 12 inches in the garden

MINIMUM GERM: 80%

SEED FORM: Raw, Scarified

Spring to Summer 9 – 10 Weeks **CROP TIME:** 

CONTAINER SIZE: 4" PLANT HEIGHT: PLANT WIDTH: 12" COLORS / MIXES: 4 / 0











## Borealis

#### F1 Eustoma grandiflorum | (



- Group 0 / Standard Double Flower
- Less blindness than with other standards on the market
- Ideal for winter harvest with high yield
- Easier to get good stem height

MINIMUM GERM: 80% **SEED FORM:** Pelleted

CROP TIME: Winter 22 - 24 Weeks

36 - 48"STEM LENGTH: SPACING: 4 x 6" COLORS / MIXES: 6 / 0



Blue



Apricot



White



Green



Yellow

### **Echo**

#### F1 Eustoma grandiflorum



- Group I / Standard Double Flower—spray type
- The world's first 100% all double, large-flowered lisianthus for cut flower production
- Flower stalks are strong and easily support the large flowers

MINIMUM GERM: 80% **SEED FORM:** Pelleted

Winter to Spring 22 – 24 Weeks **CROP TIME:** 

**STEM LENGTH:** 36 - 48"SPACING: 4 x 6" COLORS / MIXES: 7 /