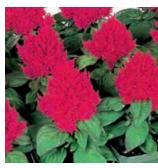

- Can also be used for commercial cut flower with tight spacing of on 4-inch centers

MINIMUM GERM: 85% **SEED FORM:** 

**CROP TIME:** Spring to Summer 9 – 10 Weeks

**CONTAINER SIZE:** Packs, 4" **PLANT HEIGHT:** 12 – 16" PLANT WIDTH: COLORS / MIXES: 4 / 1







**CELOSIA** 

### Kimono

Celosia argentea plumosa nana | B P





- A high density crop suitable for both pots and packs no PGRs required
- Recommended for multi-sowing to create colorful bowls and containers
- Quick turnover—5 week crop time!
- Use to extend the season—perfect for mid-summer and early fall sales

MINIMUM GERM: 80% **SEED FORM:** Raw

**CROP TIME:** Spring to Summer 9 – 10 Weeks

CONTAINER SIZE: Packs, 4" **PLANT HEIGHT:**  $6 - 8^{\text{II}}$ 5" PLANT WIDTH: COLORS / MIXES: 8 / 1



Cherry Red





Orange







Salmon Pink



Scarlet



Yellow



Mix

For detailed growing information, visit www.sakataornamentals.com

# Prestige Celosia argentea cristata | B

- Grows vigorously under hot, humid conditions and produces large, vivid flower heads—covering the plant from top to bottom
- Heat tolerant and carefree in the garden
- Good cut flower for home gardens

MINIMUM GERM: 85% **SEED FORM:** 

**CROP TIME:** Spring to Summer 9 – 10 Weeks

CONTAINER SIZE: Packs, 4" **PLANT HEIGHT:**  $12 - 24^{"}$ **PLANT WIDTH:** COLORS / MIXES: 1/0

### Chief

#### Celosia argentea cristata | C



- Can be direct sown in the cut flower bed or field and is very well suited to production in areas with high temperatures
- Dense plantings produce strong stems and quality cuts
- Very uniform in growth pattern

MINI