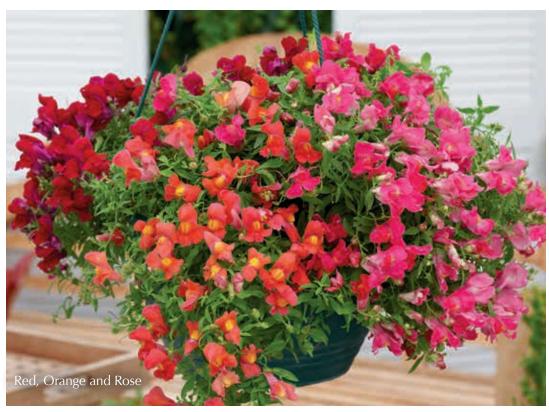

ROP TIME:** Spring 20 - 24 Weeks

**CONTAINER SIZE:** 5" PLANT HEIGHT: PLANT WIDTH: COLORS / MIXES: 1 / 0



Snow Lady

For detailed growing information, visit www.sakataornamentals.com









#### New Color!

## Candy Showers

#### F1 Antirrhinum majus nanum pendula | B

- Beautiful as a single color or as a mix of colors in hanging baskets and mixed containers
- Blooms under short days—suitable for fall and spring
- Strong, flexible stems ship well and hold up in the garden
- Combine with flowering cabbage, kale and pansies

MINIMUM GERM: 80% Mutli-pellet **SEED FORM:** 

Fall to Spring 10 – 12 Weeks **CROP TIME:** 

**CONTAINER SIZE:**  $4 - 6^{\circ}$ , Baskets

PLANT HEIGHT: 5" **PLANT WIDTH:** 12"

COLORS / MIXES: 6 / 1 (Mix not shown)



Deep Purple



Red





Orange





White





## Sonnet

#### F1 Antirrhinum majus nanum | B



- A fragrant garden-height snapdragon suited for outdoor production for spring and fall sales
- Well-suited for large containers but can be grown in smaller pots and packs with PGR application
- A strong root system and sturdy side branching makes for excellent garden performance

MINIMUM GERM: 80% **SEED FORM:** Raw

**CROP TIME:** Spring to Fall 11 – 12 Weeks

**CONTAINER SIZE:** Packs, 4" PLANT HEIGHT: 12" PLANT WIDTH: COLORS / MIXES: 8 / 1



Burgundy



Crimson







Mix



Carmine



Orange Scarlet





Yellow

For detailed growing information, visit www.sakataornamentals.com



## Speedy Sonnet

F1 Antirrhinum majus nanum | B



- Everything we love about Sonnet, but earlier! Bred for early winter though early spring sales in hi