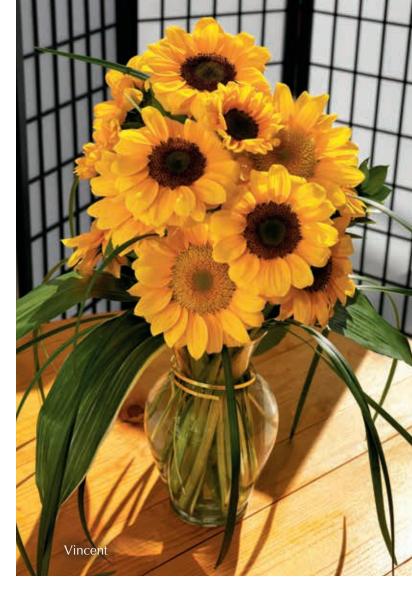

ature of 45°F/7°C to prevent flower damage and maintain active growth

## Sunbright Supreme

- Less sensitive to photoperiod, flowering from 50 days in winter to 65 – 70 days in summer
- Maintain a minimum temperature of 50°F/10°C to prevent flower damage and maintain active growth







#### S SUNFLOWER

#### New Series!

## Vincent®

F1 Helianthus annuus | 6

- Pollen free and day length-neutral for year round production
- High germ, short crop cycle and tight flowering window
- Round, overlapping flower petals create a semi-double look
- Flowers form at a 45° angle on strong stems for superior presentation
- Small upper leaves make Vincent ideal for bouquets

MINIMUM GERM: 90%
SEED FORM: Standard
CROP TIME: 8-10 Weeks
STEM LENGTH: 60-72"
SPACING:  $5 \times 5$ "
COLORS / MIXES: 2 / 0







Vincent's Choice:
Features the well-loved combo of brown centers and deep orange petals



Vincent®s Fresh:
Features a crisp, green center which is a clear alternative to current selections





Burgundy





Blue & White



Rose Picotee

## Little Kiss

F1 Torenia fournieri | B



- Naturally compact—no PGRs needed!
- · Very easy to produce with a short cropping window
- Excellent in beds and as a component in mixed containers
- Continuously flowering in full sun or partial shade

MINIMUM GERM: 80% **SEED FORM:** Pelleted

**CROP TIME:** Spring to Summer 12 – 13 Weeks

CONTAINER SIZE: Packs, 4"

PLANT HEIGHT: PLANT WIDTH: COLORS / MIXES: 5 / 1





## Victory Catharanthus roseus B

- Uniformity, early flowering and a broad color range make this the natural choice for pack production