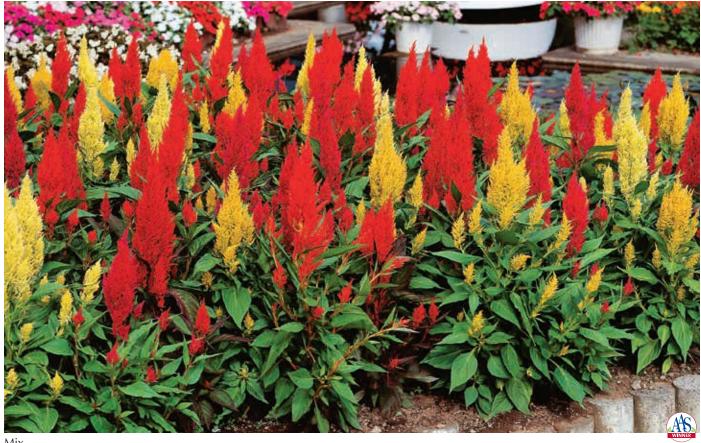

ng compact without pinching or PGRs
- Cool crop requiring little or no heat
- Flowers continuously throughout the summer

MINIMUM GERM: 80% **SEED FORM:** Raw

Winter to Spring 20 – 28 Weeks **CROP TIME:** 

**CONTAINER SIZE:** 5-6<sup>II</sup> 8 – 10" PLANT HEIGHT: **PLANT WIDTH:**  $8 - 10^{11}$ COLORS / MIXES: 0 / 1



Lillipot Mix





Rose





Yellow

Celosia argentea plumosa | B



- Extra early and easy to grow
- Extremely heat tolerant for summer programs
- Can be used in containers, the garden or for home garden cut flowers
- Can also be used for commercial cut flower with tight spacing of on 4-inch centers

MINIMUM GERM: 85% **SEED FORM:** 

**CROP TIME:** Spring to Summer 9 – 10 Weeks

**CONTAINER SIZE:** Packs, 4" **PLANT HEIGHT:** 12 – 16" PLANT WIDTH: COLORS / MIXES: 4 / 1







**CELOSIA** 

### Kimono

Celosia argentea plumosa nana | B P





- A high density crop suitable for both pots and packs no PGRs required
- Recommended for multi-sowing to create colorful bowls and containers
- Quick turnover—5 week crop time!
- Use to extend the season—perfect for mid-summer and early fall sales

MINIMUM GERM: 80% **SEED FORM:** Raw

**CROP TIME:** Spring to Summer 9 – 10 Weeks

CONTAINER SIZE: Packs, 4" **PLANT HEIGHT:**  $6 - 8^{\text{II}}$ 5" PLANT WIDTH: COLORS / MIXES: 8 / 1



Cherry Red





Orange







Salmon Pink



Scarlet



Yellow



Mix

For detailed growing information, visit www.sakataornamentals.com

# Prestige Celosia argentea cristata | B

- Grows vigorously under hot, humid conditions and produces large, vivid flower heads—covering the plant fr