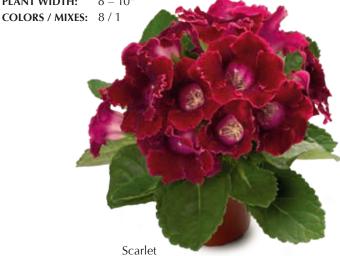

lowers
- Flowers age slower than other varieties—long-lasting shelf appeal
- Short production time, market 8 – 10 weeks after potting

MINIMUM GERM: 90% **SEED FORM:** Filmcoat 16 - 18 Weeks **CROP TIME:** 

**CONTAINER SIZE:** 4" PLANT HEIGHT: 6 - 8''**PLANT WIDTH:** COLORS / MIXES: 0 / 1



Durora Mix

For detailed growing information, visit www.sakataornamentals.com

### **Avanti**

#### F1 Sinningia speciosa | P

- The earliest single-flowered series on the market
- Bred for high-density production and successful shipping
- Flowers are held just above the foliage on short, strong stems
- Small supple leaves facilitate sleeving and shipping

MINIMUM GERM: 80%

SEED FORM: Raw, Pelleted CROP TIME: 16 - 22 Weeks

**CONTAINER SIZE:**  $4 - 6^{\text{II}}$ PLANT HEIGHT: 8 - 10''PLANT WIDTH:







Peach Rose



White



Blue w/White Edge



Red w/White Edge



### Brocade

#### F1 Sinningia speciosa | P



- An impressive, double-flowered series that is quite showy and ideal for gift and indoor floral sales
- Fully double flowers
- Small flexible leaves for high density production, easy sleeving and shipping

MINIMUM GERM: 80%

Raw, Pelleted **SEED FORM: CROP TIME:** 20 - 24 Weeks

**CONTAINER SIZE:** 4-5<sup>"</sup> **PLANT HEIGHT:**  $6 - 8^{\text{II}}$ PLANT WIDTH: COLORS / MIXES: 0 / 1



Brocade Mix

Lt Violet w/ Dk Throat

Rose Red



### Multibells

F1 Sinningia speciosa | P



- Offers exceptional uniformity with an incredible number of flowers—up to 40 per plant
- 10 14 days earlier than other gloxinia and can be produced at a higher density for increased profitabilit