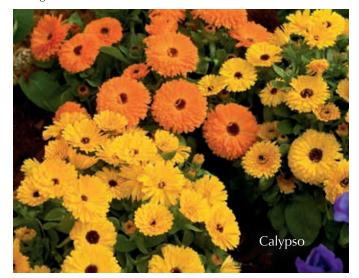

er to handle and ship with minimum damage to leaves

MINIMUM GERM: 85% **SEED FORM:** Pelleted

Winter to Spring 16 - 18 Weeks **CROP TIME:** 

CONTAINER SIZE: 4" PLANT HEIGHT: PLANT WIDTH: COLORS / MIXES: 4 / 1



Bronze



Red & Yellow





Yellow with Spots



Mix

### Calypso

Calendula officinalis nana

- Ideal compact plant habit for pack and pot sales
- Brightly-colored blooms on top of vigorous plants are well suited for long life in garden beds and containers
- Planted in spring or fall, Calypso continues to flower in milder climates

MINIMUM GERM: 80% **SEED FORM:** 

**CROP TIME:** Fall to Spring 12 – 13 Weeks

**CONTAINER SIZE:** Packs, 4" **PLANT HEIGHT:** 10 – 12" **PLANT WIDTH:**  $6 - 8^{\circ}$ COLORS / MIXES: 2 / 0



Orange with Black Center



Yellow with Black Center



#### **New Color!**

F1 Campanula medium nanum



- A high-value pot or patio crop bursting with unique, long-lasting flowers
- Sow August to February for sales in January through June
- Does not require cold to initiate flowering
- Long day responsive—can be forced year-round; requires photoperiod manipulation to ensure proper growth

MINIMUM GERM: 80% Pelleted **SEED FORM:** 

**CROP TIME:** Winter to Spring 19 Weeks

**CONTAINER SIZE:**  $5 - 6^{\circ}$ **PLANT HEIGHT:** 8 – 10<sup>11</sup> **PLANT WIDTH:** 8" COLORS / MIXES: 2 / 0



Deep Blue









# Champion & Champion Pro Champion Pro Pro Champion Pro E1 Campanula medium annuum

- Easy and economical to produce with moderate temperatures (55°F/13°C) and photoperiod manipulation
- Sow mid-August to mid-September for flowering la