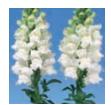

or Mix



Mix





## **Admiral**

#### F1 Antirrhinum majus | C

- Very uniform growth under short day conditions in winter
- Bright, clear colors
- Tightly-spaced florets on long flower spikes

MINIMUM GERM: 80% **SEED FORM:** Raw

**CROP TIME:** Group 1, Spring 16 – 20 Weeks

STEM LENGTH:

8-10 per  $ft^2$ SPACING:

COLORS / MIXES: 6 / 0

#### • Early flowering variety belonging to Group 1 • Group 2.5 – 4 flowering • Easily managed—quick cycle turn with very high quality

MINIMUM GERM: 80% **SEED FORM:** Raw

**CROP TIME:** Groups 2.5 to 4, Mid-Spring to Fall

Thick strong flower stems with excellent length

16 – 20 Weeks

48" **STEM LENGTH:** 

8-10 per  $ft^2$ **SPACING:** 

Calima

F1 Antirrhinum majus | C

• Bred for equatorial production areas

COLORS / MIXES: 5 / 0





Purple







Pink Bicolor



Yellow





Deep Rose (Group 4)



Pink (Group 3.5)



Yellow (Group 2.5)



Ivory White (Group 3)



Pure White (Group 2.5)

## Cheerful & Mid Cheerful

#### Matthiola incana | C



- 90% double flowers without selection—incredible fragrance and form
- Cheerful is less delayed in warmer temperatures compared to Mid Cheerful

**MINIMUM GERM:** 80% **SEED FORM:** Raw

Cool 11 - 13 Weeks **CHEERFUL CROP TIME:** MID CHEERFUL CROP TIME: Cool 12 - 15 Weeks

36" **STEM LENGTH:** 5 x 5" **SPACING: CHEERFUL COLORS / MIXES:** 2/0 MID CHEERFUL COLORS / MIXES: 1 / 0

#### Cheerful

• Strong, non-branching stems with deep green pubescent foliage

White



Yellow

#### Mid Cheerful

• Ideal for use under warmer temperatures where longer flower stems are desired



Mid Cheerful White