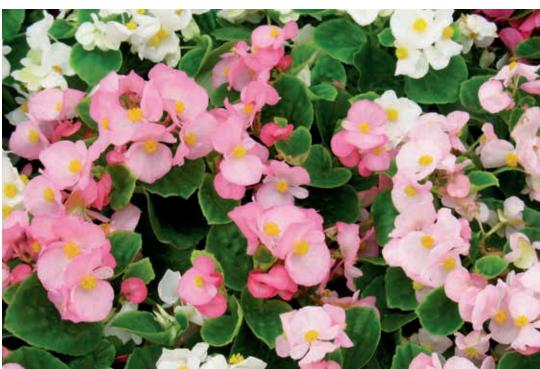

es featuring the best Scarlet on the market



**Bicolor** 





Soft Pink





Rose Blush



White





Scarlet



Mix

### Senator

 A bronze-leaved series featuring interesting contrast between flower and foliage



Mix



**Bicolor** 

Rose







Scarlet





White



Rose





Soft Pink

Emperor F1 Begonia semperflorens B P





- Earliest series on the market—sow 8 12 days later and save energy costs
- An unbeatable pot performer, as well as an excellent landscape product when grown as an 1801
- Uniform flowering window, resulting in a quick turn
- Slightly more vigorous and taller than Ambassador

MINIMUM GERM: 90%

Raw, Pelleted **SEED FORM:** 

**CROP TIME:** Spring to Summer 11 – 12 Weeks

**CONTAINER SIZE:** Packs, 4" 14" PLANT HEIGHT: PLANT WIDTH: 12" COLORS / MIXES: 5 / 1





Mix

### Fortune

F1 Begonia tuberhybrida | B

- The earliest tuberous begonia on the market—sow later
- Uniform and well-branched, the compact habit requires little or no growth regulators and is more manageable in shipping

MINIMUM GERM: 85%

Raw, Pelleted **SEED FORM:** 

Spring 15 – 19 Weeks **CROP TIME:** 

**CONTAINER SIZE:** 5", Baskets **PLANT HEIGHT:**  $6 - 9^{\circ}$ PLANT WIDTH: COLORS / MIXES: 14 / 1



Apricot Orange Shades



Golden Shades



**Peach Shades** 

Salmon Rose

White w/ Rose Back





Golden w/ Red Back

Coral Shades





Yellow



Deep Rose



Orange Shades



Rose



White





Red US 9800005



White US 9800007



Rose US 9800006



Mix

# Galaxy Bellis perennis annua | B

- The preferred series for perennial growers!
- Compact plants are ideal for pots and