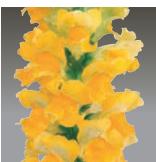

uniform growth under short day conditions in winter
- Bright, clear colors
- Tightly-spaced florets on long flower spikes

MINIMUM GERM: 80% **SEED FORM:** Raw

**CROP TIME:** Group 1, Spring 16 – 20 Weeks

STEM LENGTH:

8-10 per  $ft^2$ SPACING:

COLORS / MIXES: 6 / 0

#### • Early flowering variety belonging to Group 1 • Group 2.5 – 4 flowering • Easily managed—quick cycle turn with very high quality

MINIMUM GERM: 80% **SEED FORM:** Raw

**CROP TIME:** Groups 2.5 to 4, Mid-Spring to Fall

Thick strong flower stems with excellent length

16 – 20 Weeks

48" **STEM LENGTH:** 

8-10 per  $ft^2$ **SPACING:** 

Calima

F1 Antirrhinum majus | C

• Bred for equatorial production areas

COLORS / MIXES: 5 / 0





Purple







Pink Bicolor



Yellow





Deep Rose (Group 4)



Pink (Group 3.5)



Yellow (Group 2.5)



Ivory White (Group 3)



Pure White (Group 2.5)

## Cheerful & Mid Cheerful

#### Matthiola incana | C



- 90% double flowers without selection—incredible fragrance and form
- Cheerful is less delayed in warmer temperatures compared to Mid Cheerful

**MINIMUM GERM:** 80% **SEED FORM:** Raw

Cool 11 - 13 Weeks **CHEERFUL CROP TIME:** MID CHEERFUL CROP TIME: Cool 12 - 15 Weeks

36" **STEM LENGTH:** 5 x 5" **SPACING: CHEERFUL COLORS / MIXES:** 2/0 MID CHEERFUL COLORS / MIXES: 1 / 0

#### Cheerful

• Strong, non-branching stems with deep green pubescent foliage

White



Yellow

#### Mid Cheerful

• Ideal for use under warmer temperatures where longer flower stems are desired



Mid Cheerful White

## Iron

#### Matthiola incana | (



- Iron is aptly named for the str