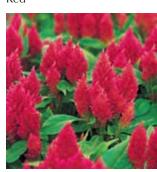

Can also be used for commercial cut flower with tight spacing of on 4-inch centers

MINIMUM GERM: 85% **SEED FORM:** 

**CROP TIME:** Spring to Summer 9 – 10 Weeks

**CONTAINER SIZE:** Packs, 4" **PLANT HEIGHT:** 12 – 16" PLANT WIDTH: COLORS / MIXES: 4 / 1







**CELOSIA** 

### Kimono

Celosia argentea plumosa nana | B P





- A high density crop suitable for both pots and packs no PGRs required
- Recommended for multi-sowing to create colorful bowls and containers
- Quick turnover—5 week crop time!
- Use to extend the season—perfect for mid-summer and early fall sales

MINIMUM GERM: 80% **SEED FORM:** Raw

**CROP TIME:** Spring to Summer 9 – 10 Weeks

CONTAINER SIZE: Packs, 4" **PLANT HEIGHT:**  $6 - 8^{\text{II}}$ 5" PLANT WIDTH: COLORS / MIXES: 8 / 1



Cherry Red





Orange







Salmon Pink



Scarlet



Yellow



Mix

For detailed growing information, visit www.sakataornamentals.com

# Prestige Celosia argentea cristata | B

- Grows vigorously under hot, humid conditions and produces large, vivid flower heads—covering the plant from top to bottom
- Heat tolerant and carefree in the garden
- Good cut flower for home gardens

MINIMUM GERM: 85% **SEED FORM:** 

**CROP TIME:** Spring to Summer 9 – 10 Weeks

CONTAINER SIZE: Packs, 4" **PLANT HEIGHT:**  $12 - 24^{"}$ **PLANT WIDTH:** COLORS / MIXES: 1/0

### Chief

#### Celosia argentea cristata | C



- Can be direct sown in the cut flower bed or field and is very well suited to production in areas with high temperatures
- Dense plantings produce strong stems and quality cuts
- Very uniform in growth pattern

MINIMU