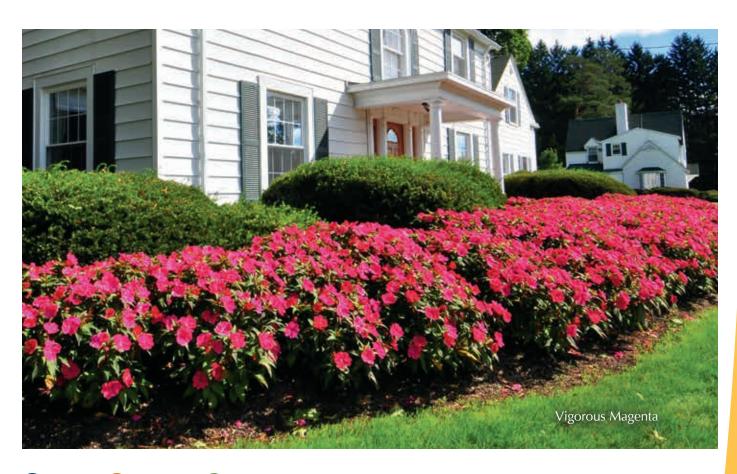

SAKIMP008



Shell Pink PPAF SAKIMP035



Pink Flash PPAF SAKIMP031



White V/L US PP21,768 SAKIMP018

For detailed growing information, visit www.sakataornamentals.com



Lavender US PP19,501 SAKIMP006



Orange US PP17,663 Misato FG2



Magenta US PP17,662 Misato FG3



White US PP19,616 SAKIMP010

## **SunPatiens**® Vigorous Impatiens x hybrida hort | B



- Great for large landscapes and municipal plantings
- Provides outstanding performance where fast-growing, massive color is essential
- Ideal for 60 70 mm landscape ready liners
- New plantings root fast and fill in rapidly, developing strong stems for long-lasting plantings that hold up well in rain and wind
- 24 48 inches tall and 24 30 inches wide in the landscape
- Unaffected by Downy Mildew

Variety specifications on page 88



## SunPatiens® At-a-Glance

| VARIETY         | TIMING     | VIGOR             | HEIGHT               | WIDTH                    | HABIT    |
|-----------------|------------|-------------------|----------------------|--------------------------|----------|
| COMPACT         |            |                   |                      |                          |          |
| Blush Pink      | Early      | Medium            | 16 – 30"             | 14 - 24"                 | Upright  |
| Coral           | Early      | Medium            | 16 – 30 <sup>"</sup> | 14 – 24"                 | Upright  |
| Deep Rose       | Very Early | Medium            | 12 – 24 <sup>"</sup> | 12 – 20 <sup>"</sup>     | Upright  |
| Electric Orange | Very Early | Medium            | 12 – 24"             | 12 – 20 <s