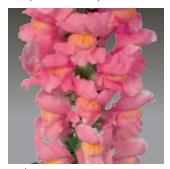

m majus | C

- Very uniform growth under short day conditions in winter
- Bright, clear colors
- Tightly-spaced florets on long flower spikes

MINIMUM GERM: 80% **SEED FORM:** Raw

**CROP TIME:** Group 1, Spring 16 – 20 Weeks

STEM LENGTH:

8-10 per  $ft^2$ SPACING:

COLORS / MIXES: 6 / 0

#### • Early flowering variety belonging to Group 1 • Group 2.5 – 4 flowering • Easily managed—quick cycle turn with very high quality

MINIMUM GERM: 80% **SEED FORM:** Raw

**CROP TIME:** Groups 2.5 to 4, Mid-Spring to Fall

Thick strong flower stems with excellent length

16 – 20 Weeks

48" **STEM LENGTH:** 

8-10 per  $ft^2$ **SPACING:** 

Calima

F1 Antirrhinum majus | C

• Bred for equatorial production areas

COLORS / MIXES: 5 / 0





Purple







Pink Bicolor



Yellow





Deep Rose (Group 4)



Pink (Group 3.5)



Yellow (Group 2.5)



Ivory White (Group 3)



Pure White (Group 2.5)

## Cheerful & Mid Cheerful

#### Matthiola incana | C



- 90% double flowers without selection—incredible fragrance and form
- Cheerful is less delayed in warmer temperatures compared to Mid Cheerful

**MINIMUM GERM:** 80% **SEED FORM:** Raw

Cool 11 - 13 Weeks **CHEERFUL CROP TIME:** MID CHEERFUL CROP TIME: Cool 12 - 15 Weeks

36" **STEM LENGTH:** 5 x 5" **SPACING: CHEERFUL COLORS / MIXES:** 2/0 MID CHEERFUL COLORS / MIXES: 1 / 0

#### Cheerful

• Strong, non-branching stems with deep green pubescent foliage

White



Yellow

#### Mid Cheerful

• Ideal for use under warmer temperatures where longer flower stems are desired



Mid Cheerful White

## Iron

#### Matthiola incana | (



- Iron is apt