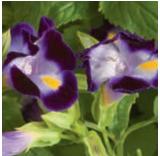

minimum temperature of 50°F/10°C to prevent flower damage and maintain active growth







#### S SUNFLOWER

#### New Series!

## Vincent®

F1 Helianthus annuus | 6

- Pollen free and day length-neutral for year round production
- High germ, short crop cycle and tight flowering window
- Round, overlapping flower petals create a semi-double look
- Flowers form at a 45° angle on strong stems for superior presentation
- Small upper leaves make Vincent ideal for bouquets

MINIMUM GERM: 90%
SEED FORM: Standard
CROP TIME: 8-10 Weeks
STEM LENGTH: 60-72"
SPACING:  $5 \times 5$ "
COLORS / MIXES: 2 / 0







Vincent's Choice:
Features the well-loved combo of brown centers and deep orange petals



Vincent®s Fresh:
Features a crisp, green center which is a clear alternative to current selections





Burgundy





Blue & White



Rose Picotee

## Little Kiss

F1 Torenia fournieri | B



- Naturally compact—no PGRs needed!
- · Very easy to produce with a short cropping window
- Excellent in beds and as a component in mixed containers
- Continuously flowering in full sun or partial shade

MINIMUM GERM: 80% **SEED FORM:** Pelleted

**CROP TIME:** Spring to Summer 12 – 13 Weeks

CONTAINER SIZE: Packs, 4"

PLANT HEIGHT: PLANT WIDTH: COLORS / MIXES: 5 / 1





## Victory Catharanthus roseus B

- Uniformity, early flowering and a broad color range make this the natural choice for pack production
- Low and early basal branching fills pots and packs nicely
- Vigorous, finely-branched roots support good disease resistance

MINIMUM GERM: 85% **SEED FORM:** 

**CROP TIME:** Spring to Summer 11