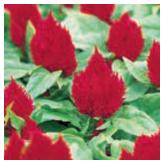

ed for commercial cut flower with tight spacing of on 4-inch centers

MINIMUM GERM: 85% **SEED FORM:** 

**CROP TIME:** Spring to Summer 9 – 10 Weeks

**CONTAINER SIZE:** Packs, 4" **PLANT HEIGHT:** 12 – 16" PLANT WIDTH: COLORS / MIXES: 4 / 1







**CELOSIA** 

### Kimono

Celosia argentea plumosa nana | B P





- A high density crop suitable for both pots and packs no PGRs required
- Recommended for multi-sowing to create colorful bowls and containers
- Quick turnover—5 week crop time!
- Use to extend the season—perfect for mid-summer and early fall sales

MINIMUM GERM: 80% **SEED FORM:** Raw

**CROP TIME:** Spring to Summer 9 – 10 Weeks

CONTAINER SIZE: Packs, 4" **PLANT HEIGHT:**  $6 - 8^{\text{II}}$ 5" PLANT WIDTH: COLORS / MIXES: 8 / 1



Cherry Red





Orange







Salmon Pink



Scarlet



Yellow



Mix

For detailed growing information, visit www.sakataornamentals.com

# Prestige Celosia argentea cristata | B

- Grows vigorously under hot, humid conditions and produces large, vivid flower heads—covering the plant from top to bottom
- Heat tolerant and carefree in the garden
- Good cut flower for home gardens

MINIMUM GERM: 85% **SEED FORM:** 

**CROP TIME:** Spring to Summer 9 – 10 Weeks

CONTAINER SIZE: Packs, 4" **PLANT HEIGHT:**  $12 - 24^{"}$ **PLANT WIDTH:** COLORS / MIXES: 1/0

### Chief

#### Celosia argentea cristata | C



- Can be direct sown in the cut flower bed or field and is very well suited to production in areas with high temperatures
- Dense plantings produce strong stems and quality cuts
- Very uniform in growth pattern

MINIMUM GERM: 85% **S