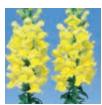

## **Admiral**

#### F1 Antirrhinum majus | C

- Very uniform growth under short day conditions in winter
- Bright, clear colors
- Tightly-spaced florets on long flower spikes

MINIMUM GERM: 80% **SEED FORM:** Raw

**CROP TIME:** Group 1, Spring 16 – 20 Weeks

STEM LENGTH:

8-10 per  $ft^2$ SPACING:

COLORS / MIXES: 6 / 0

#### • Early flowering variety belonging to Group 1 • Group 2.5 – 4 flowering • Easily managed—quick cycle turn with very high quality

MINIMUM GERM: 80% **SEED FORM:** Raw

**CROP TIME:** Groups 2.5 to 4, Mid-Spring to Fall

Thick strong flower stems with excellent length

16 – 20 Weeks

48" **STEM LENGTH:** 

8-10 per  $ft^2$ **SPACING:** 

Calima

F1 Antirrhinum majus | C

• Bred for equatorial production areas

COLORS / MIXES: 5 / 0





Purple







Pink Bicolor



Yellow





Deep Rose (Group 4)



Pink (Group 3.5)



Yellow (Group 2.5)



Ivory White (Group 3)



Pure White (Group 2.5)

## Cheerful & Mid Cheerful

#### Matthiola incana | C



- 90% double flowers without selection—incredible fragrance and form
- Cheerful is less delayed in warmer temperatures compared to Mid Cheerful

**MINIMUM GERM:** 80% **SEED FORM:** Raw

Cool 11 - 13 Weeks **CHEERFUL CROP TIME:** MID CHEERFUL CROP TIME: Cool 12 - 15 Weeks

36" **STEM LENGTH:** 5 x 5" **SPACING: CHEERFUL COLORS / MIXES:** 2/0 MID CHEERFUL COLORS / MIXES: 1 / 0

#### Cheerful

• Strong, non-branching stems with deep green pubescent foliage

White



Yellow

#### Mid Cheerful

• Ideal for use under warmer temperatures where longer flower stems are desired



Mid Cheerful White

## Iron

#### Ma