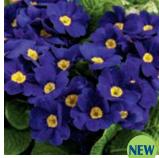

ower's Select Mix
- Available in solid and bicolors

MINIMUM GERM: 85% **SEED FORM:** Raw

**CROP TIME:** Winter to Spring 22 Weeks

**CONTAINER SIZE:** 4-5" PLANT HEIGHT: 4" PLANT WIDTH: COLORS / MIXES: 28 / 3



Apple Blossom Bicolor



Copper

Light Violet



Cream Yellow



Lemon Yellow



Lime



Orange Yellow





Purple





#### **New Series!**

### Danessa

F1 Primula acaulis | B

- The market's earliest flowering acaulis
- Bred for uniform plant habit, flower size and quality
- Requires no cold for flower initiation
- Compact habit for pot-tight production

MINIMUM GERM: 85% **SEED FORM:** 

**CROP TIME:** Winter to Spring 19 Weeks

**CONTAINER SIZE:** 4-5" PLANT HEIGHT: 4" PLANT WIDTH: 6"

**COLORS / MIXES:** 9 / 1 (Mix not shown)







Burgundy



Pink Shades



Rose Bicolor





Golden Shades



Pink w/ Rose Eye



Scarlet

For detailed growing information, visit www.sakataornamentals.com

## Daniella

F1 Primula acaulis | B

- Consistently large flowers measure 2 2.5 inches in
- The best mid-season series on the market—recommended for growers selling into February
- Flowers two weeks later than Danova

MINIMUM GERM: 85% **SEED FORM:** 

**CROP TIME:** Winter to Spring 24 Weeks

**CONTAINER SIZE:** 4-5<sup>"</sup> PLANT HEIGHT: 4" PLANT WIDTH: **COLORS / MIXES:** 10 / 1



Apricot



Cream Yellow



Rose Bicolor



Yellow



Blue



Copper

Pink

White

Neon Rose



Scarlet



Mix

## Delight F1 Primula acaulis | B

- For early to mid-early sales season
- Offers unique colors for super consumer appeal
- An excellent complement to Danova with the same early cha