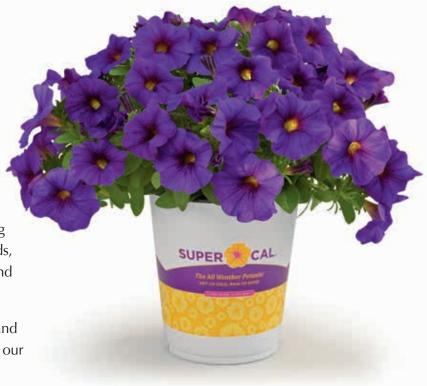

### Welcome

Sakata has been bringing forth innovative varieties for many years—over 100, in fact! Some of our earliest breakthroughs like Majestic Giants pansies are still leading the market today. And, our revolutionary SunPatiens® impatiens and SuperCal® petunias are fast becoming mainstays in the garden. But, we can never rest on our laurels—that's why we're so excited to introduce our new line-up, including the all-new ColorMax viola and Danessa primula series—plus, loads of new color additions to existing series. Check out our new varieties on pages 6 and 7!