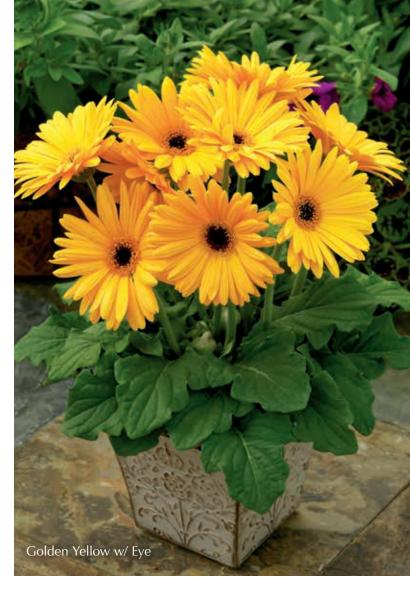

al Simplified assortment

MINIMUM GERM: 90% **SEED FORM:** Filmcoat 16 - 18 Weeks CROP TIME:

**CONTAINER SIZE:**  $4-6^{\circ}$ **PLANT HEIGHT:** 8 – 10<sup>II</sup> PLANT WIDTH:  $6 - 8^{11}$ **COLORS / MIXES:** 10 / 1





### **Festival**

F1 Gerbera jamesonii | B P

- Offers a complete color range—something for everyone
- Works in a range of pot sizes and can be grown year round
- Boasts the highest percentage of prime-quality, marketable plants
- Multiple flowers and high bud count at time of sale increases sell through
- Also available in semi-double colors

MINIMUM GERM: 90% **SEED FORM:** Filmcoat **CROP TIME:** 16 - 18 Weeks

 $4 - 6^{11}$ **CONTAINER SIZE:** 8 - 10''PLANT HEIGHT: PLANT WIDTH:  $6 - 8^{11}$ **SINGLE COLORS / MIXES:** 18 / 6 **SEMI-DOUBLE COLORS / MIXES:** 3 / 1





Apricot



Golden Yellow w/ Eye



Apricot w/ Eye



Lemon Yellow



Blush



Neon Rose w/ Eye



Cherry w/ Eye



Orange

#### GERBERA



### **GERBERA**

# Festival Mini

F1 Gerbera jamesonii





- A unique product with miniature flowers on compact plants
- Highly uniform in habit and earliness
- Eye-catching in mixed containers and as gifts

MINIMUM GERM: 90% **SEED FORM:** Filmcoat **CROP TIME:** 14 - 16 Weeks

CONTAINER SIZE: 4" PLANT HEIGHT:  $6 - 8^{11}$ PLANT WIDTH:  $6 - 8^{\shortparallel}$ COLORS / MIXES: 0 / 1



Festival Mini Mix

# Festival Spider

F1 Gerbera jamesonii





- Provides a unique flower form that stands out at retail
- Can be produced on the same production schedule as other Festival varieties
- Available in separate colors for targeted color selection

MINI