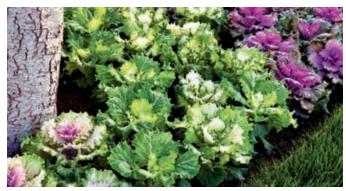

in pots and beds
- High uniformity in plant habit and tight flower window
- When grown under long day conditions it is naturally compact and requires little or no PGRs

MINIMUM GERM: 85%

Raw, Pelleted **SEED FORM:** 

**CROP TIME:** Spring to Summer 10 – 12 Weeks

**CONTAINER SIZE:** Packs, 4" PLANT HEIGHT:

PLANT WIDTH: COLORS / MIXES: 9/1



Crimson Picotee



Scarlet



Pink



White





Carmine Rose

Purple Picotee

#### FLOWERING CABBAGE & KALE

### Osaka

F1 Brassica oleracea | B

- A colorful flowering cabbage for fall sales
- Wavy-edged leaves on tightly packed, compact heads
- Plants are vigorous and uniform

MINIMUM GERM: 95% **SEED FORM:** 

**CROP TIME:** Spring to Summer 10 – 12 Weeks

**CONTAINER SIZE:**  $6 - 8^{"}$ PLANT HEIGHT: 6" PLANT WIDTH: 12" COLORS / MIXES: 3 / 1



Red





# Nagoya F1 Brassica oleracea | B

- Produces colorful, highly fringed leaves and is a long-lasting kale that adds interest to fall gardens and containers
- Reducing temperature to promote leaf color is not required on the same scale as with other cultivars
- Uniform in plant habit and growth
- Responds well to PGRs

MINIMUM GERM: 95% **SEED FORM:** Raw

Spring to Summer 9 – 10 Weeks **CROP TIME:** 

**CONTAINER SIZE:**  $4 - 5^{"}$ PLANT HEIGHT: **PLANT WIDTH:** COLORS / MIXES: 3 / 1





White



Rose



Mix



Apricot w/ Eye



Neon Rose w/ Eye







Cherry w/ Eye



Orange w/ Eye



Salmon





Golden Yellow w/Eye



Pink Shades w/ Eye



Scarlet w/ Eye

# F1 Gerbera jamesonii B P





- 10 popular colors carefully selected from the Festival series for uniformity in floweri