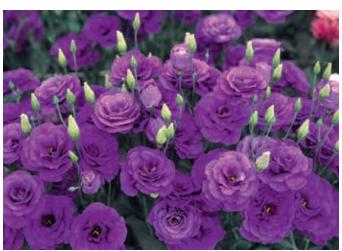

hown)



Carmine Rose



White





Wine Red





## Sun Smile

Ipomoea purpurea | P



- Quite unique! A dwarf plant with ornamental foliage and a mounding habit
- Ideally suited for mixed containers and hanging baskets
- Spreads approximately 12 inches in the garden

MINIMUM GERM: 80%

SEED FORM: Raw, Scarified

Spring to Summer 9 – 10 Weeks **CROP TIME:** 

CONTAINER SIZE: 4" PLANT HEIGHT: PLANT WIDTH: 12" COLORS / MIXES: 4 / 0











## Borealis

#### F1 Eustoma grandiflorum | (



- Group 0 / Standard Double Flower
- Less blindness than with other standards on the market
- Ideal for winter harvest with high yield
- Easier to get good stem height

MINIMUM GERM: 80% **SEED FORM:** Pelleted

CROP TIME: Winter 22 - 24 Weeks

36 - 48"STEM LENGTH: SPACING: 4 x 6" COLORS / MIXES: 6 / 0



Blue



Apricot



White



Green



Yellow

### **Echo**

#### F1 Eustoma grandiflorum



- Group I / Standard Double Flower—spray type
- The world's first 100% all double, large-flowered lisianthus for cut flower production
- Flower stalks are strong and easily support the large flowers

MINIMUM GERM: 80% **SEED FORM:** Pelleted

Winter to Spring 22 – 24 Weeks **CROP TIME:** 

**STEM LENGTH:** 36 - 48"SPACING: 4 x 6" COLORS / MIXES: 7 / 0





Pink Picotee





Yellow





Pure White



Pink

## Excalibur

#### F1 Eustoma grandiflorum | 📵



- Group II / Standard Double Flower
- Suitable for equatorial areas where temperatures are a bit higher than standard for lisianthus
- Uniform plug performance and less sensitivity to rosette
- Slightly earlier than Flamenco and Mariachi®
- Achieve