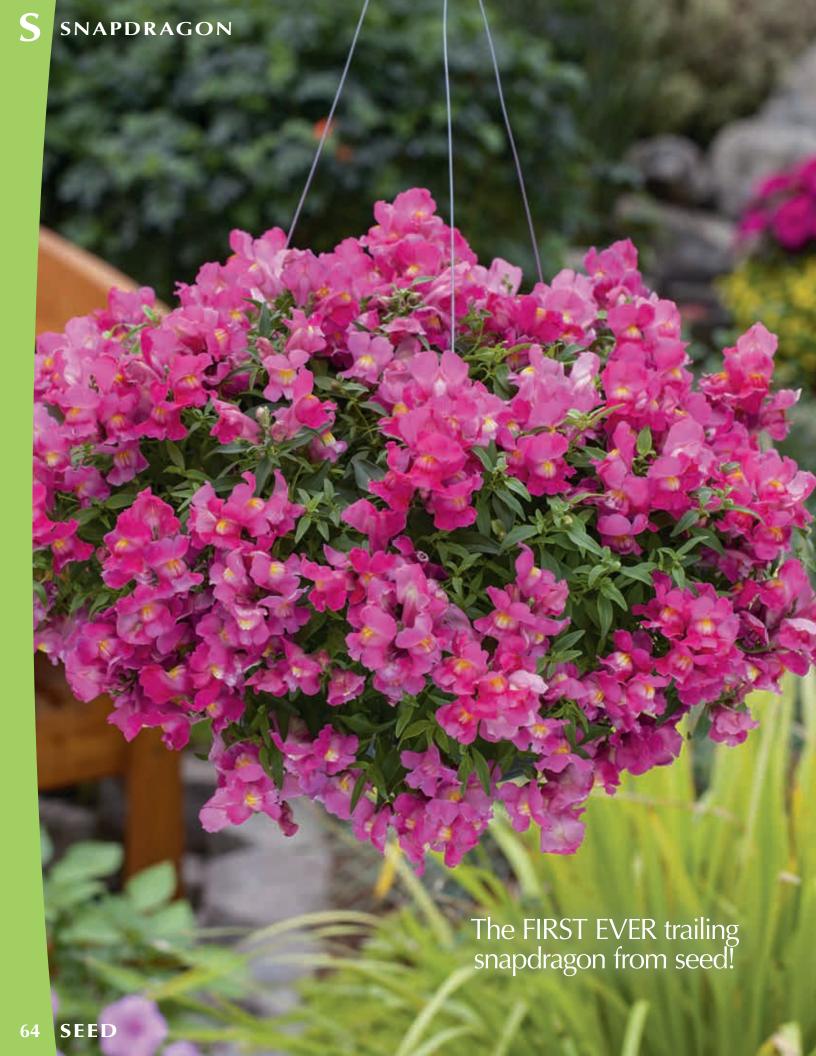

e compact habit and slightly later flowering than SuperNova

MINIMUM GERM: 85% SEED FORM: Raw

Winter to Spring 21 Weeks CROP TIME:

CONTAINER SIZE: 4" PLANT HEIGHT: 5" PLANT WIDTH: COLORS / MIXES: 1/0



Fire

## Snow Lady

F1 Leucanthemum x superbum

- A fast-growing, first-year-flowering perennial that fits in with bedding plant production and sales seasons
- Fall sow for early spring sales—adaptable to a wide range of climates-hardy plants are capable of withstanding temperatures down to 23°F
- Blooms upright on dwarf plants without the use of PGRs

MINIMUM GERM: 90% **SEED FORM:** Performax

**CROP TIME:** Spring 20 - 24 Weeks

**CONTAINER SIZE:** 5" PLANT HEIGHT: PLANT WIDTH: COLORS / MIXES: 1 / 0



Snow Lady

For detailed growing information, visit www.sakataornamentals.com









#### New Color!

## Candy Showers

#### F1 Antirrhinum majus nanum pendula | B

- Beautiful as a single color or as a mix of colors in hanging baskets and mixed containers
- Blooms under short days—suitable for fall and spring
- Strong, flexible stems ship well and hold up in the garden
- Combine with flowering cabbage, kale and pansies

MINIMUM GERM: 80% Mutli-pellet **SEED FORM:** 

Fall to Spring 10 – 12 Weeks **CROP TIME:** 

**CONTAINER SIZE:**  $4 - 6^{\circ}$ , Baskets

PLANT HEIGHT: 5" **PLANT WIDTH:** 12"

COLORS / MIXES: 6 / 1 (Mix not shown)



Deep Purple



Red





Orange





White





## Sonnet

#### F1 Antirrhinum majus nanum | B



- A fragrant garden-height snapdragon suited for outdoor production for spring and fall sales
- Well-suited for large containers but can be