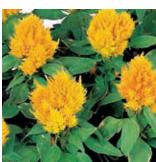

ercial cut flower with tight spacing of on 4-inch centers

MINIMUM GERM: 85% **SEED FORM:** 

**CROP TIME:** Spring to Summer 9 – 10 Weeks

**CONTAINER SIZE:** Packs, 4" **PLANT HEIGHT:** 12 – 16" PLANT WIDTH: COLORS / MIXES: 4 / 1







**CELOSIA** 

### Kimono

Celosia argentea plumosa nana | B P





- A high density crop suitable for both pots and packs no PGRs required
- Recommended for multi-sowing to create colorful bowls and containers
- Quick turnover—5 week crop time!
- Use to extend the season—perfect for mid-summer and early fall sales

MINIMUM GERM: 80% **SEED FORM:** Raw

**CROP TIME:** Spring to Summer 9 – 10 Weeks

CONTAINER SIZE: Packs, 4" **PLANT HEIGHT:**  $6 - 8^{\text{II}}$ 5" PLANT WIDTH: COLORS / MIXES: 8 / 1



Cherry Red





Orange







Salmon Pink



Scarlet



Yellow



Mix

For detailed growing information, visit www.sakataornamentals.com

# Prestige Celosia argentea cristata | B

- Grows vigorously under hot, humid conditions and produces large, vivid flower heads—covering the plant from top to bottom
- Heat tolerant and carefree in the garden
- Good cut flower for home gardens

MINIMUM GERM: 85% **SEED FORM:** 

**CROP TIME:** Spring to Summer 9 – 10 Weeks

CONTAINER SIZE: Packs, 4" **PLANT HEIGHT:**  $12 - 24^{"}$ **PLANT WIDTH:** COLORS / MIXES: 1/0

### Chief

#### Celosia argentea cristata | C



- Can be direct sown in the cut flower bed or field and is very well suited to production in areas with high temperatures
- Dense plantings produce strong stems and quality cuts
- Very uniform in growth pattern

MINIMUM GERM: 85% **SEED FORM:**