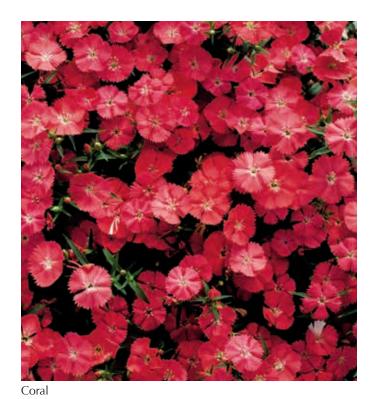

Spring to Summer 12 Weeks

CONTAINER SIZE: 4" PLANT HEIGHT: 14" 10" **PLANT WIDTH:** COLORS / MIXES: 5 / 1





Color Pride



Red Velvet



Festive Dance



Volcano



Multicolor



Mix



### Candle

#### F1 Delphinium elatum | ©



- Ideally suited for winter production and will flower with a minimum of 10 hours of day length
- Suitable for tunnel, greenhouse and field production
- Extremely stable and especially bred for short-day production schedules
- F1 hybrid vigor guarantees good results from subsequent flushes following first harvest

MINIMUM GERM: 85% **SEED FORM:** Raw

CROP TIME: Fall to Spring 16 – 18 Weeks

48 - 60" STEM LENGTH: SPACING: 8 x 8" COLORS / MIXES: 3 / 0







**Violet Shades** 



White Shades

For detailed growing information, visit www.sakataornamentals.com



Blush Pink



Purple



Mix

### Diamond

F1 Dianthus x hybrida nana | B



- Superb garden performance in spring and fall
- Early variety, blooming simultaneously on main and lateral stems in pots and beds
- High uniformity in plant habit and tight flower window
- When grown under long day conditions it is naturally compact and requires little or no PGRs

MINIMUM GERM: 85%

Raw, Pelleted **SEED FORM:** 

**CROP TIME:** Spring to Summer 10 – 12 Weeks

**CONTAINER SIZE:** Packs, 4" PLANT HEIGHT:

PLANT WIDTH: COLORS / MIXES: 9/1



Crimson Picotee



Scarlet



Pink



White





Carmine Rose

Purple Picotee

#### FLOWERING CABBAGE & KALE

### Osaka

F1 Brassica oleracea | B

- A colorful flowering cabbage for fall sales
- Wavy-edged leaves on tightly packed, compact heads
- Plants are vi