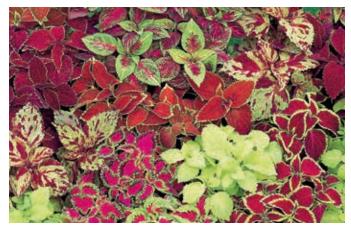

y-flowering grandiflora series in a vibrant color range
- Leaves are relatively small for high density production
- Economical crop to produce due to reduced heat requirement

MINIMUM GERM: 85% **SEED FORM:** 

CROP TIME: Winter to Spring 18 Weeks

**CONTAINER SIZE:** 6" PLANT HEIGHT: 10" PLANT WIDTH: COLORS / MIXES: 5 / 1



Cerise Shades



Purple & Blue Shades



Deep Red Shades



Rose & Pink Shades



Sky Blue Shades



### Fairway

Solenostemon x hybrida | B

- Extra dwarf with excellent basal branching
- Very late flowering for improved shelf-life
- Option for year-round production

MINIMUM GERM: 80% **SEED FORM:** Raw

**CROP TIME:** Spring to Summer 9 Weeks

**CONTAINER SIZE:** 4", Packs

PLANT HEIGHT: 6" PLANT WIDTH: COLORS / MIXES: 6 / 1







Orange





Red Velvet



Yellow



Mix

# Superfine Rainbow

Solenostemon x hybrida



- Excellent garden performance with large, vividly colored leaves
- Broader leafs and taller than Fairway
- Very late flowering

MINIMUM GERM: 80% **SEED FORM:** Raw

**CROP TIME:** Spring to Summer 12 Weeks

CONTAINER SIZE: 4" PLANT HEIGHT: 14" 10" **PLANT WIDTH:** COLORS / MIXES: 5 / 1





Color Pride



Red Velvet



Festive Dance



Volcano



Multicolor



Mix



### Candle

#### F1 Delphinium elatum | ©



- Ideally suited for winter production and will flower with a minimum of 10 hours of day length
- Suitable for tunnel, greenhouse and field production
- Extremely stable and especially bred for short-day production schedules
- F1 hybrid vigor guarantees good results from subsequent flushes following first harvest

MINIMUM GERM: