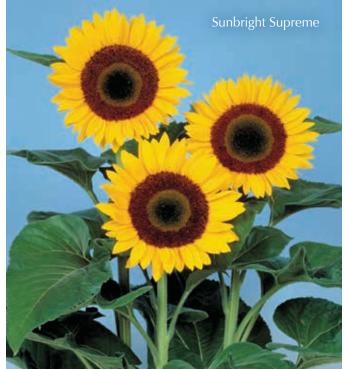

ld up extremely well in shipping
- Strong necks for upward facing flower heads

**MINIMUM GERM:** 90% **SEED FORM:** Raw, Primax **SUNBRIGHT CROP TIME:** 7 - 11 Weeks **SUNBRIGHT SUPREME CROP TIME:** 7 - 10 Weeks **STEM LENGTH:** 60 - 72''5 x 5" **SPACING: SUNBRIGHT COLORS / MIXES:** 1/0SUNBRIGHT SUPREME COLORS / MIXES: 1 / 0

### Sunbright

- More sensitive to photoperiod, flowering from 50 days in winter to 70 – 80 days in summer
- Produces x-large flowers under long photoperiods
- Maintain a minimum temperature of 45°F/7°C to prevent flower damage and maintain active growth

## Sunbright Supreme

- Less sensitive to photoperiod, flowering from 50 days in winter to 65 – 70 days in summer
- Maintain a minimum temperature of 50°F/10°C to prevent flower damage and maintain active growth







#### S SUNFLOWER

#### New Series!

## Vincent®

F1 Helianthus annuus | 6

- Pollen free and day length-neutral for year round production
- High germ, short crop cycle and tight flowering window
- Round, overlapping flower petals create a semi-double look
- Flowers form at a 45° angle on strong stems for superior presentation
- Small upper leaves make Vincent ideal for bouquets

MINIMUM GERM: 90%
SEED FORM: Standard
CROP TIME: 8-10 Weeks
STEM LENGTH: 60-72"
SPACING:  $5 \times 5$ "
COLORS / MIXES: 2 / 0







Vincent's Choice:
Features the well-loved combo of brown centers and deep orange petals



Vincent®s Fresh:
Features a crisp, green center which is a clear alternative to current selections





Burgundy





Blue & White



Rose Picotee

## Little Kiss

F1 Torenia fournieri | B