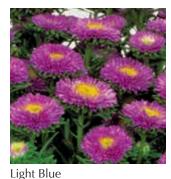

ter if this bud is removed
- Can be grown as a pot crop using modified culture
- Fusarium tolerant

MINIMUM GERM: 80% SEED FORM: Raw CROP TIME: 15 Weeks **STEM LENGTH:**  $30 - 36^{\circ}$ 4 x 5" SPACING:

**COLORS / MIXES:** 6 / 1 (Mix not shown)



### Matsumoto

#### Callistephus chinensis | C



- Don't be fooled by cheap copies, this is the REAL
- Easy to program and stem height can be manipulated with various growing techniques
- Strong, long stems with an upright flowering habit
- Production cycle is approximately 14 weeks in spring or when produced with day length manipulation
- Fusarium tolerant

MINIMUM GERM: 80% Raw **SEED FORM:** CROP TIME: 14 Weeks **STEM LENGTH:** 30 - 36" **SPACING:** 4 x 5" **COLORS / MIXES:** 10 / 1



Yellow



Apricot



Blue Tipped White





Rose











Scarlet



Mix



Scarlet US 200000282

### Serenade

Callistephus chinensis | 6



- Offers a spray habit with an abundance of semi-double flowers on a single stem
- Production cycle is approximately 14 weeks in spring or when produced with day length manipulation
- Fusarium tolerant

MINIMUM GERM: 80% SEED FORM: Raw CROP TIME: 14 Weeks 30 – 36" **STEM LENGTH:** SPACING: 4 x 5" COLORS / MIXES: 9 / 1





Blue Tipped White US 200000277



Deep Rose





Rose US 200000281



Rose Tipped White US 200000280



White



Yellow



Mix



### **Ambassador** & Senator

F1 Begonia semperflorens | B

- Excellent seed quality, together with a compact habit, high uniformity and a tight blooming window, make Ambassador and Senator super reliable in production
- The perfect balance of earliness i