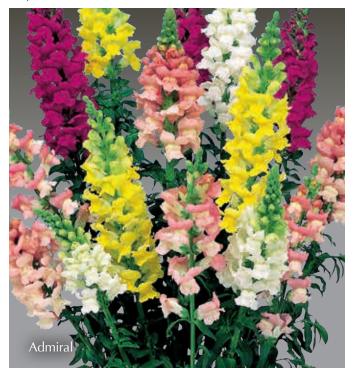

ral**

#### F1 Antirrhinum majus | C

- Very uniform growth under short day conditions in winter
- Bright, clear colors
- Tightly-spaced florets on long flower spikes

MINIMUM GERM: 80% **SEED FORM:** Raw

**CROP TIME:** Group 1, Spring 16 – 20 Weeks

STEM LENGTH:

8-10 per  $ft^2$ SPACING:

COLORS / MIXES: 6 / 0

#### • Early flowering variety belonging to Group 1 • Group 2.5 – 4 flowering • Easily managed—quick cycle turn with very high quality

MINIMUM GERM: 80% **SEED FORM:** Raw

**CROP TIME:** Groups 2.5 to 4, Mid-Spring to Fall

Thick strong flower stems with excellent length

16 – 20 Weeks

48" **STEM LENGTH:** 

8-10 per  $ft^2$ **SPACING:** 

Calima

F1 Antirrhinum majus | C

• Bred for equatorial production areas

COLORS / MIXES: 5 / 0





Purple







Pink Bicolor



Yellow





Deep Rose (Group 4)



Pink (Group 3.5)



Yellow (Group 2.5)



Ivory White (Group 3)



Pure White (Group 2.5)

## Cheerful & Mid Cheerful

#### Matthiola incana | C



- 90% double flowers without selection—incredible fragrance and form
- Cheerful is less delayed in warmer temperatures compared to Mid Cheerful

**MINIMUM GERM:** 80% **SEED FORM:** Raw

Cool 11 - 13 Weeks **CHEERFUL CROP TIME:** MID CHEERFUL CROP TIME: Cool 12 - 15 Weeks

36" **STEM LENGTH:** 5 x 5" **SPACING: CHEERFUL COLORS / MIXES:** 2/0 MID CHEERFUL COLORS / MIXES: 1 / 0

#### Cheerful

• Strong, non-branching stems with deep green pubescent foliage

White



Yellow

#### Mid Cheerful

• Ideal for use under warmer temperatures where longer flower stems are desired



Mid Cheerful White

## Iron

#### Matthiola in