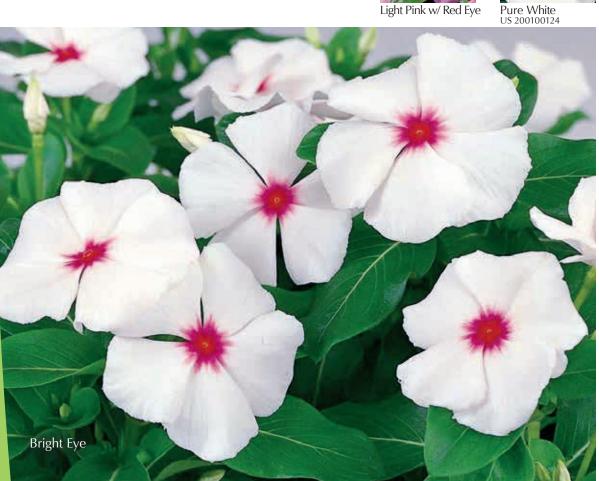

de

MINIMUM GERM: 80% **SEED FORM:** Pelleted

**CROP TIME:** Spring to Summer 12 – 13 Weeks

CONTAINER SIZE: Packs, 4"

PLANT HEIGHT: PLANT WIDTH: COLORS / MIXES: 5 / 1





## Victory Catharanthus roseus B

- Uniformity, early flowering and a broad color range make this the natural choice for pack production
- Low and early basal branching fills pots and packs nicely
- Vigorous, finely-branched roots support good disease resistance

MINIMUM GERM: 85% **SEED FORM:** 

**CROP TIME:** Spring to Summer 11 – 12 Weeks

**CONTAINER SIZE:** Packs, 4" PLANT HEIGHT: 10 - 12"  $6 - 8^{\shortparallel}$ PLANT WIDTH: **COLORS / MIXES:** 13 / 1



Apricot US 200100121



Carmine



Cranberry US 200100123

Lavender

Blue





Deep Pink

Bright Eye





Light Pink



Purple



Red US 200100122



Mix







Berry Pie





Clear Purple



Clear Yellow



Icy Blue



Lemon Splash



Popcorn



Purple Glow



Yellow Jump Up



Mix

#### **New Series!**

## ColorMax

#### F1 Viola cornuta | B



- The next BIG thing in violas!
- Positions well in packs pots, baskets and mixed containers —beefy plants really fill out. Great weather tolerance!
- Larger flowers than standard violas and very free flowering —more color per square foot

MINIMUM GERM: 90%

**SEED FORM:** Performax, Primax

**CROP TIME:** Fall to Spring 9 – 10 Weeks

**CONTAINER SIZE:** Packs, 4", Baskets

PLANT HEIGHT: 10" **PLANT WIDTH: COLORS / MIXES:** 10 / 1



Rose w/ Blotch







## Rebelina

F1 Viola cornuta | B

- Uniformity, early flowering and a broad color range make
- this the natural choice for pack productionLow and e