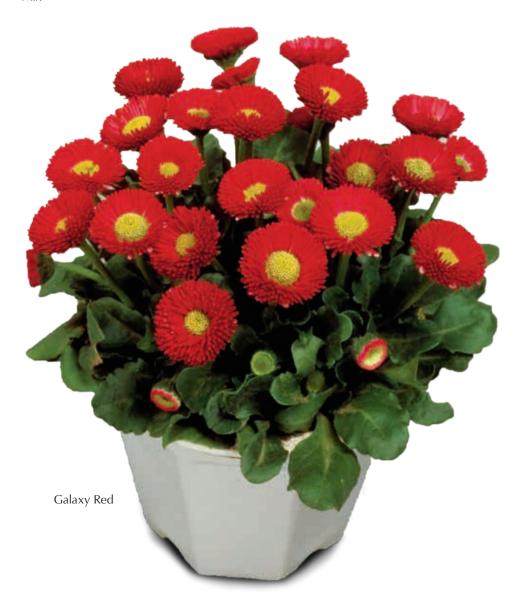

### Welcome

Sakata has been bringing forth innovative varieties for many years—over 100, in fact! Some of our earliest breakthroughs like Majestic Giants pansies are still leading the market today. And, our revolutionary SunPatiens® impatiens and SuperCal® petunias are fast becoming mainstays in the garden. But, we can never rest on our laurels—that's why we're so excited to introduce our new line-up, including the all-new ColorMax viola and Danessa primula series—plus, loads of new color additions to existing series. Check out our new varieties on pages 6 and 7!