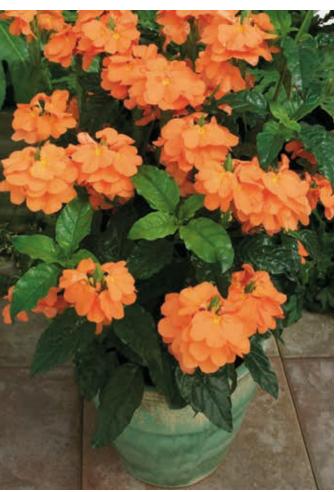

Burgundy Wedding Train US PP17,003 Kakegawa CE10



Lava Rose US PP15,341 Kakegawa CE1



Strawberry Drop US PP15,827 Kakegawa CE5



**Emerald & Snow** 



The Flume US PP17,762 Kakegawa CE11

## Orange Marmalade

Crossandra infundibuliformis | B



- A superb crop for late summer and early fall sales
- Outstanding results in virtually every field trial, Orange Marmalade is tolerant of high heat and humidity
- Glossy green foliage and large, bright orange flower clusters bring a tropical flair to home or patio
- Eye-catching in mixed containers, patio planters and beds

| VARIETY             | TIMING | VIGOR  | HEIGHT   | WIDTH    | HEAT ♥ |
|---------------------|--------|--------|----------|----------|--------|
| Orange<br>Marmalade | Medium | Medium | 12 – 20" | 10 – 18" | ✓      |



Orange Marmalade (Firecracker Flower)





White PPAF SAKGOM003



Snow-tip Lavender PPAF SAKGOM005

## Pinball<sup>m</sup>

#### Gomphrena hybrid | B



- Unique texture, mounding habit and continuous flowering—great alone or mixed in containers and beds
- Offers vibrant color for higher retail sell-through
- Excellent heat and drought tolerance—perfect for the landscape
- Delivers worry-free performance all summer long

| VARIETY              | TIMING | HEIGHT   | WIDTH    | HEAT ♥   | HABIT    |
|----------------------|--------|----------|----------|----------|----------|
| Purple               | Early  | 12 – 20" | 12 – 20" | 1        | Mounding |
| Snow-tip<br>Lavender | Early  | 12 – 20" | 12 – 20" | <b>√</b> | Mounding |
| White                | Early  | 12 – 20" | 12 – 20" | 1