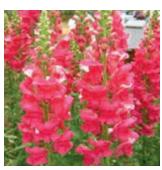

l**

#### F1 Antirrhinum majus | C

- Very uniform growth under short day conditions in winter
- Bright, clear colors
- Tightly-spaced florets on long flower spikes

MINIMUM GERM: 80% **SEED FORM:** Raw

**CROP TIME:** Group 1, Spring 16 – 20 Weeks

STEM LENGTH:

8-10 per  $ft^2$ SPACING:

COLORS / MIXES: 6 / 0

#### • Early flowering variety belonging to Group 1 • Group 2.5 – 4 flowering • Easily managed—quick cycle turn with very high quality

MINIMUM GERM: 80% **SEED FORM:** Raw

**CROP TIME:** Groups 2.5 to 4, Mid-Spring to Fall

Thick strong flower stems with excellent length

16 – 20 Weeks

48" **STEM LENGTH:** 

8-10 per  $ft^2$ **SPACING:** 

Calima

F1 Antirrhinum majus | C

• Bred for equatorial production areas

COLORS / MIXES: 5 / 0





Purple







Pink Bicolor



Yellow





Deep Rose (Group 4)



Pink (Group 3.5)



Yellow (Group 2.5)



Ivory White (Group 3)



Pure White (Group 2.5)

## Cheerful & Mid Cheerful

#### Matthiola incana | C



- 90% double flowers without selection—incredible fragrance and form
- Cheerful is less delayed in warmer temperatures compared to Mid Cheerful

**MINIMUM GERM:** 80% **SEED FORM:** Raw

Cool 11 - 13 Weeks **CHEERFUL CROP TIME:** MID CHEERFUL CROP TIME: Cool 12 - 15 Weeks

36" **STEM LENGTH:** 5 x 5" **SPACING: CHEERFUL COLORS / MIXES:** 2/0 MID CHEERFUL COLORS / MIXES: 1 / 0

#### Cheerful

• Strong, non-branching stems with deep green pubescent foliage

White



Yellow

#### Mid Cheerful

• Ideal for use under warmer temperatures where longer flower stems are desired



Mid Cheerful White

## Iron

#### Matthiola inca