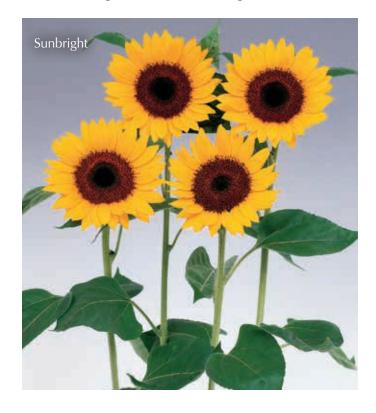

hold up extremely well in shipping
- Strong necks for upward facing flower heads

**MINIMUM GERM:** 90% **SEED FORM:** Raw, Primax **SUNBRIGHT CROP TIME:** 7 - 11 Weeks **SUNBRIGHT SUPREME CROP TIME:** 7 - 10 Weeks **STEM LENGTH:** 60 - 72''5 x 5" **SPACING: SUNBRIGHT COLORS / MIXES:** 1/0SUNBRIGHT SUPREME COLORS / MIXES: 1 / 0

### Sunbright

- More sensitive to photoperiod, flowering from 50 days in winter to 70 – 80 days in summer
- Produces x-large flowers under long photoperiods
- Maintain a minimum temperature of 45°F/7°C to prevent flower damage and maintain active growth

## Sunbright Supreme

- Less sensitive to photoperiod, flowering from 50 days in winter to 65 – 70 days in summer
- Maintain a minimum temperature of 50°F/10°C to prevent flower damage and maintain active growth







#### S SUNFLOWER

#### New Series!

## Vincent®

F1 Helianthus annuus | 6

- Pollen free and day length-neutral for year round production
- High germ, short crop cycle and tight flowering window
- Round, overlapping flower petals create a semi-double look
- Flowers form at a 45° angle on strong stems for superior presentation
- Small upper leaves make Vincent ideal for bouquets

MINIMUM GERM: 90%
SEED FORM: Standard
CROP TIME: 8-10 Weeks
STEM LENGTH: 60-72"
SPACING:  $5 \times 5$ "
COLORS / MIXES: 2 / 0







Vincent's Choice:
Features the well-loved combo of brown centers and deep orange petals



Vincent®s Fresh:
Features a crisp, green center which is a clear alternative to current selections





Burgundy





Blue & White



Rose Picotee

## Little Kiss

F1 Torenia fournieri |