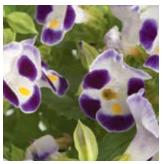

ture of 50°F/10°C to prevent flower damage and maintain active growth







#### S SUNFLOWER

#### New Series!

## Vincent®

F1 Helianthus annuus | 6

- Pollen free and day length-neutral for year round production
- High germ, short crop cycle and tight flowering window
- Round, overlapping flower petals create a semi-double look
- Flowers form at a 45° angle on strong stems for superior presentation
- Small upper leaves make Vincent ideal for bouquets

MINIMUM GERM: 90%
SEED FORM: Standard
CROP TIME: 8-10 Weeks
STEM LENGTH: 60-72"
SPACING:  $5 \times 5$ "
COLORS / MIXES: 2 / 0







Vincent's Choice:
Features the well-loved combo of brown centers and deep orange petals



Vincent®s Fresh:
Features a crisp, green center which is a clear alternative to current selections





Burgundy





Blue & White



Rose Picotee

## Little Kiss

F1 Torenia fournieri | B



- Naturally compact—no PGRs needed!
- · Very easy to produce with a short cropping window
- Excellent in beds and as a component in mixed containers
- Continuously flowering in full sun or partial shade

MINIMUM GERM: 80% **SEED FORM:** Pelleted

**CROP TIME:** Spring to Summer 12 – 13 Weeks

CONTAINER SIZE: Packs, 4"

PLANT HEIGHT: PLANT WIDTH: COLORS / MIXES: 5 / 1





## Victory Catharanthus roseus B

- Uniformity, early flowering and a broad color range make this the natural choice for pack production
- Low and early basal branching fills pots and packs nicely
- Vigorous, finely-branched roots support good disease resistance

MINIMUM GERM: 85% **SEED FORM:** 

**CROP TIME:** Spring to Summer 11 – 12 Weeks

**C