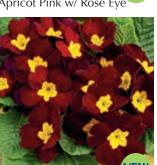

ors, we made the selection easy with the Grower's Select Mix
- Available in solid and bicolors

MINIMUM GERM: 85% **SEED FORM:** Raw

**CROP TIME:** Winter to Spring 22 Weeks

**CONTAINER SIZE:** 4-5" PLANT HEIGHT: 4" PLANT WIDTH: COLORS / MIXES: 28 / 3



Apple Blossom Bicolor



Copper

Light Violet



Cream Yellow



Lemon Yellow



Lime



Orange Yellow





Purple





#### **New Series!**

### Danessa

F1 Primula acaulis | B

- The market's earliest flowering acaulis
- Bred for uniform plant habit, flower size and quality
- Requires no cold for flower initiation
- Compact habit for pot-tight production

MINIMUM GERM: 85% **SEED FORM:** 

**CROP TIME:** Winter to Spring 19 Weeks

**CONTAINER SIZE:** 4-5" PLANT HEIGHT: 4" PLANT WIDTH: 6"

**COLORS / MIXES:** 9 / 1 (Mix not shown)







Burgundy



Pink Shades



Rose Bicolor





Golden Shades



Pink w/ Rose Eye



Scarlet

For detailed growing information, visit www.sakataornamentals.com

## Daniella

F1 Primula acaulis | B

- Consistently large flowers measure 2 2.5 inches in
- The best mid-season series on the market—recommended for growers selling into February
- Flowers two weeks later than Danova

MINIMUM GERM: 85% **SEED FORM:** 

**CROP TIME:** Winter to Spring 24 Weeks

**CONTAINER SIZE:** 4-5<sup>"</sup> PLANT HEIGHT: 4" PLANT WIDTH: **COLORS / MIXES:** 10 / 1



Apricot



Cream Yellow



Rose Bicolor



Yellow



Blue



Copper

Pink

White

Neon Rose



Scarlet



Mix

## Delight F1 Primula acaulis | B

- For early to mid-early sales season
- Offers unique colors for super consumer appeal
- An excellent c