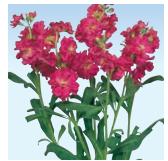

ts

MINIMUM GERM: 80% **SEED FORM:** Raw

CROP TIME: Cool 13 - 15 Weeks

24" STEM LENGTH: SPACING: 5 x 5" COLORS / MIXES: 5 / 0









Pink





White



Yellow

## Quartet Matthiola incana | P 6

- Strong stems support a beautiful spray of sweetly-scented flowers—ideally suited for bouquets but can also be used as a spring bedding plant in some markets
- Early to bloom with 55% double flowers
- Suitable for a 6-in pot or gallon with the use of PGRs
- Requires pinching of the first flower bud to force secondary bud development and spray-style flowers

MINIMUM GERM: 80% SEED FORM: Raw

**CROP TIME:** Cool 13 – 15 Weeks

STEM LENGTH:  $24^{"}$  SPACING:  $5 \times 5^{"}$  COLORS / MIXES: 11 / 0





Apricot



Cherry Blossom



Lavender



Purple



Rose



Rlue



Deep Apricot



Marine



Red



White



Yellow

# Sunbright & Sunbright Supreme

#### F1 Helianthus annuus



- Perform well under short day and low temperature conditions (winter)
- Both are single-flowered, pollenless types that hold up extremely well in shipping
- Strong necks for upward facing flower heads

**MINIMUM GERM:** 90% **SEED FORM:** Raw, Primax **SUNBRIGHT CROP TIME:** 7 - 11 Weeks **SUNBRIGHT SUPREME CROP TIME:** 7 - 10 Weeks **STEM LENGTH:** 60 - 72''5 x 5" **SPACING: SUNBRIGHT COLORS / MIXES:** 1/0SUNBRIGHT SUPREME COLORS / MIXES: 1 / 0

### Sunbright

- More sensitive to photoperiod, flowering from 50 days in winter to 70 – 80 days in summer
- Produces x-large flowers under long photoperiods
- Maintain a minimum temperature of 45°F/7°C to prevent flower damage and maintain active growth

## S