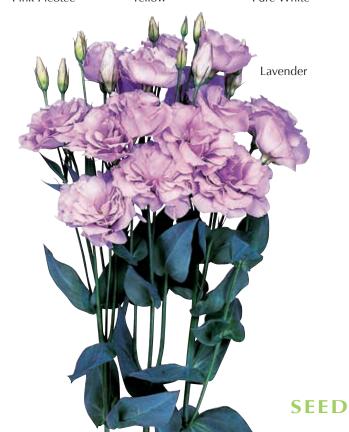

- Group 0 / Standard Double Flower
- Less blindness than with other standards on the market
- Ideal for winter harvest with high yield
- Easier to get good stem height

MINIMUM GERM: 80% **SEED FORM:** Pelleted

CROP TIME: Winter 22 - 24 Weeks

36 - 48"STEM LENGTH: SPACING: 4 x 6" COLORS / MIXES: 6 / 0



Blue



Apricot



White



Green



Yellow

### **Echo**

#### F1 Eustoma grandiflorum



- Group I / Standard Double Flower—spray type
- The world's first 100% all double, large-flowered lisianthus for cut flower production
- Flower stalks are strong and easily support the large flowers

MINIMUM GERM: 80% **SEED FORM:** Pelleted

Winter to Spring 22 – 24 Weeks **CROP TIME:** 

**STEM LENGTH:** 36 - 48"SPACING: 4 x 6" COLORS / MIXES: 7 / 0





Pink Picotee





Yellow





Pure White



Pink

## Excalibur

#### F1 Eustoma grandiflorum | 📵



- Group II / Standard Double Flower
- Suitable for equatorial areas where temperatures are a bit higher than standard for lisianthus
- Uniform plug performance and less sensitivity to rosette
- Slightly earlier than Flamenco and Mariachi®
- Achieves sufficient height with top flowering and more usable buds for better presentation

MINIMUM GERM: 80% **SEED FORM:** Pelleted

**CROP TIME:** Spring to Mid-Summer 22 – 24 Weeks

**STEM LENGTH:** 36 - 48"SPACING: 4 x 6" COLORS / MIXES: 4 / 0





Pure White





Yellow



# Mariachi<sup>®</sup> & Mariachi Grande White

#### F1 Eustoma grandiflorum

- Group 2 & 3 / Standard Quadruple
- Extra-double, large camellia-like blooms with thick petals
- 2 2.75-inch rose-shaped flowers

MINIMUM GERM