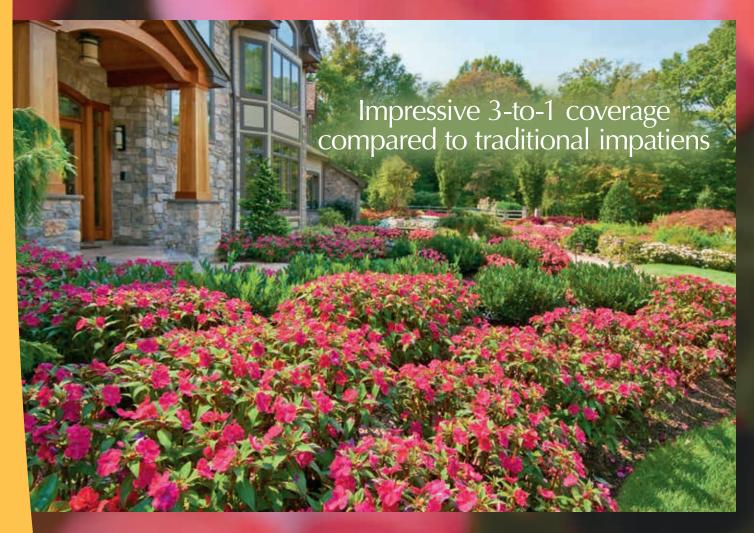

1        | Mounding |
| Snow-tip<br>Lavender | Early  | 12 – 20" | 12 – 20" | <b>√</b> | Mounding |
| White                | Early  | 12 – 20" | 12 – 20" | 1        | Mounding |



# Unstoppable SunPatiens<sup>®</sup>!

#### **Easy to Grow and Sell**

SunPatiens can be grown cool for highest quality and to save energy costs. Plus, they offer strong root development for quick establishment and growth and can root in two weeks. No PGRs are needed when grown as directed.

#### **Color Consumers Crave**

Consumer brand recognition has created unprecedented pull-through demand at retail. Give consumers what they want! Deliver unstoppable color from spring through hard frost with robust, sun, shade and heat-loving SunPatiens!

Available in three distinct habits—
COMPACT, SPREADING and VIGOROUS





Blush Pink US PP19,597 SAKIMP013



Deep Rose US PP21,753 SAKIMP017



Hot Coral US PP24,321 SAKIMP026



Pink PPAF SAKIMP019



Royal Magenta PPAF SAKIMP029



Coral US PP19,622 SAKIMP009



Electric Orange PPAF SAKIMP025



Lilac US PP19,392 SAKIMP012



Red PPAF SAKIMP030



White US PP24,320 SAKIMP027

#### **New Colors!**

# SunPatiens® Compact Impatiens x hybrida hort | B



- The best habit for multi pack, high-density production and strong retail appeal
- Shorter internodes and exceptional branching for dense, bushy plants
- 16 32 inches tall and 14 24 inches wide in the landscape
- Unaffected by Downy Mildew

Variety specifications on page 88



#### **IMPATIENS**

**New Colors!** 

# SunPatiens® Spreading Impatiens x hybrida hort

- Bred for a mounding/spreading habit
- Utili