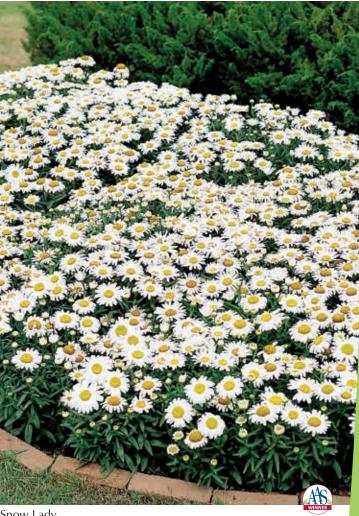

reat favorite with consumers
- Easy to program for colorful spring or fall sales
- More compact habit and slightly later flowering than SuperNova

MINIMUM GERM: 85% SEED FORM: Raw

Winter to Spring 21 Weeks CROP TIME:

CONTAINER SIZE: 4" PLANT HEIGHT: 5" PLANT WIDTH: COLORS / MIXES: 1/0



Fire

## Snow Lady

F1 Leucanthemum x superbum

- A fast-growing, first-year-flowering perennial that fits in with bedding plant production and sales seasons
- Fall sow for early spring sales—adaptable to a wide range of climates-hardy plants are capable of withstanding temperatures down to 23°F
- Blooms upright on dwarf plants without the use of PGRs

MINIMUM GERM: 90% **SEED FORM:** Performax

**CROP TIME:** Spring 20 - 24 Weeks

**CONTAINER SIZE:** 5" PLANT HEIGHT: PLANT WIDTH: COLORS / MIXES: 1 / 0



Snow Lady

For detailed growing information, visit www.sakataornamentals.com









#### New Color!

## Candy Showers

#### F1 Antirrhinum majus nanum pendula | B

- Beautiful as a single color or as a mix of colors in hanging baskets and mixed containers
- Blooms under short days—suitable for fall and spring
- Strong, flexible stems ship well and hold up in the garden
- Combine with flowering cabbage, kale and pansies

MINIMUM GERM: 80% Mutli-pellet **SEED FORM:** 

Fall to Spring 10 – 12 Weeks **CROP TIME:** 

**CONTAINER SIZE:**  $4 - 6^{\circ}$ , Baskets

PLANT HEIGHT: 5" **PLANT WIDTH:** 12"

COLORS / MIXES: 6 / 1 (Mix not shown)



Deep Purple



Red





Orange





White





## Sonnet

#### F1 Antirrhinum majus nanum | B



- A fragrant garden-height snapdragon suited for outd