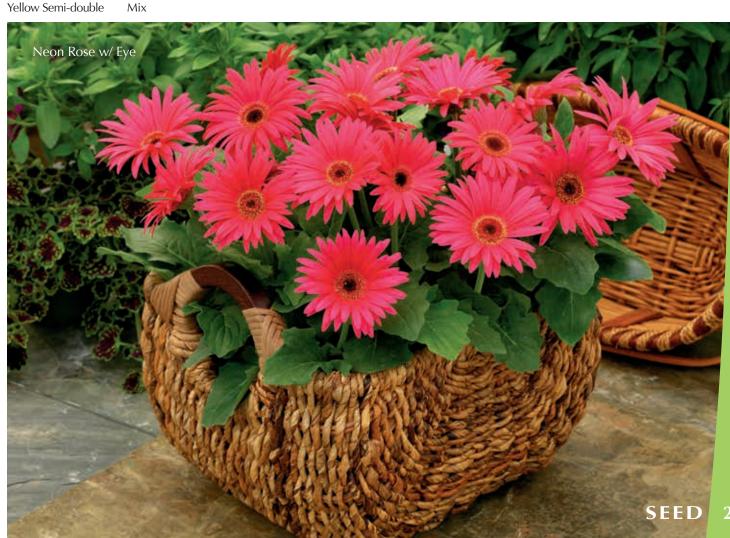

e



Mix



Apricot w/ Eye



Neon Rose w/ Eye







Cherry w/ Eye



Orange w/ Eye



Salmon





Golden Yellow w/Eye



Pink Shades w/ Eye



Scarlet w/ Eye

# F1 Gerbera jamesonii B P





- 10 popular colors carefully selected from the Festival series for uniformity in flowering time and habit
- Works in a range of pot sizes from 4 6 inches and can be grown year round
- Florist-quality blooms with high bud count at first flush
- While other series may finish faster in smaller containers, they aren't consistent and don't match the quality and reliability of our Festival Simplified assortment

MINIMUM GERM: 90% **SEED FORM:** Filmcoat 16 - 18 Weeks CROP TIME:

**CONTAINER SIZE:**  $4-6^{\circ}$ **PLANT HEIGHT:** 8 – 10<sup>II</sup> PLANT WIDTH:  $6 - 8^{11}$ **COLORS / MIXES:** 10 / 1





### **Festival**

F1 Gerbera jamesonii | B P

- Offers a complete color range—something for everyone
- Works in a range of pot sizes and can be grown year round
- Boasts the highest percentage of prime-quality, marketable plants
- Multiple flowers and high bud count at time of sale increases sell through
- Also available in semi-double colors

MINIMUM GERM: 90% **SEED FORM:** Filmcoat **CROP TIME:** 16 - 18 Weeks

 $4 - 6^{11}$ **CONTAINER SIZE:** 8 - 10''PLANT HEIGHT: PLANT WIDTH:  $6 - 8^{11}$ **SINGLE COLORS / MIXES:** 18 / 6 **SEMI-DOUBLE COLORS / MIXES:** 3 / 1





Apricot



Golden Yellow w/ Eye



Apricot w/ Eye



Lemon Yellow



Blush



Neon Rose w/ Eye



Cherry w/ Eye



Orange

#### GERBERA



### **GERBERA**

# Festival Mini

F1 Gerbera jamesonii





- A unique product