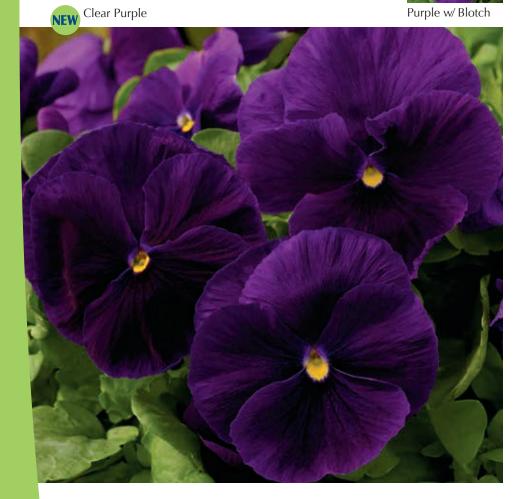

jestic Giants II

F1 Viola x wittrockiana | B

- X-large flowered: 4-in. blooms
- Research shows consumers know this series by name
- The preferred choice for fall and spring markets
- Presents bud and bloom at first flush so color is continuous through entire distribution channel
- Now available in clear colors!

MINIMUM GERM: 90%

Performax, Primax **SEED FORM:** 

Fall to Spring 11 – 12 Weeks **CROP TIME:** 

**CONTAINER SIZE:** Packs, 4", Baskets

PLANT HEIGHT: **PLANT WIDTH: COLORS / MIXES:** 17 / 4





Clear White



Marina



Purple w/ Blotch



Blue Jeans



Deep Blue w/ Blotch



Mid Blue w/ Blotch



Red w/ Blotch



Rose w/ Blotch



White w/ Blotch



Autumn Mix



Clear Mix



Clear Yellow





Ocean



Rosalyn



Sherry



Yellow w/ Blotch



Blotch Mix



Girl Friends Mix



### Crown

F1 Viola x wittrockiana | B

- Large-flowered: 3.25-in. blooms
- Crisp, clear colors make this a favorite for landscape use
- Reliable landscape performance due to thick petals and leaves
- Strong plants are very cold tolerant

MINIMUM GERM: 90% **SEED FORM:** Primax

Fall to Spring 11 – 12 Weeks CROP TIME:

CONTAINER SIZE: Packs, 4", Baskets

PLANT HEIGHT: 7" PLANT WIDTH: COLORS / MIXES: 9 / 1















**Purple** 

White









Mix

# Blueberry Thrill & Wine Flash

F1 Viola x wittrockiana | B



- Large-flowered: 3.25-in. blooms
- Unique colors and patterns are ideal for specialty promotions and mixed containers
- Great for both spring and fall sales

MINIMUM GERM: 90%

Performax, Primax **SEED FORM:** 

**CROP TIME:** Fall to Spring 10 – 11 Weeks

**CONTAINER SIZE:**