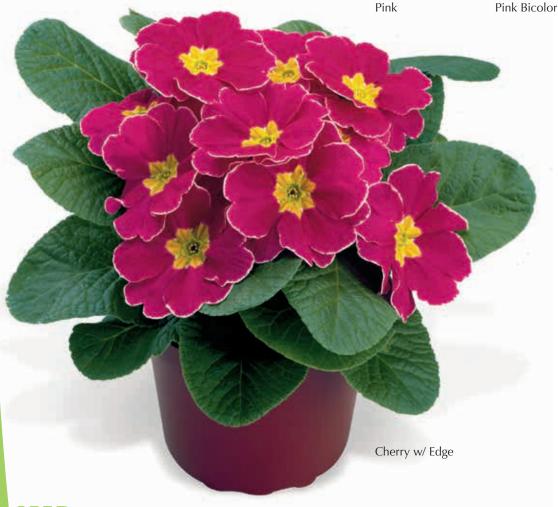

### Welcome

Sakata has been bringing forth innovative varieties for many years—over 100, in fact! Some of our earliest breakthroughs like Majestic Giants pansies are still leading the market today. And, our revolutionary SunPatiens® impatiens and SuperCal® petunias are fast becoming mainstays in the garden. But, we can never rest on our laurels—that's why we're so excited to introduce our new line-up, including the all-new ColorMax viola and Danessa primula series—plus, loads of new color additions to existing series. Check out our new varieties on pages 6 and 7!