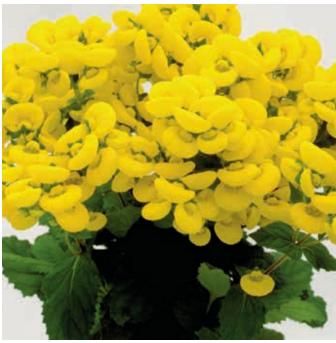

annua | B

- The preferred series for perennial growers!
- Compact plants are ideal for pots and packs
- Cold temperatures are not required to initiate flowering
- A cost effective crop that can be sown in winter for spring sales or in summer for fall sales

MINIMUM GERM: 85% SEED FORM: Pelleted

**CROP TIME:** Spring to Fall 12 – 14 Weeks

CONTAINER SIZE: Packs, 4" PLANT HEIGHT: PLANT WIDTH: COLORS / MIXES: 3 / 1



# Golden Bunch

F1 Calceolaria rugosa | B

- Bred for smaller leaves and a compact habit so it can be produced as a bedding plant in moderate summer climates
- Ideal for high-density production
- Suitable for production in 3 4-in. pots

MINIMUM GERM: 80% **SEED FORM:** Raw

**CROP TIME:** Spring 18 Weeks

CONTAINER SIZE: 6" PLANT HEIGHT: **PLANT WIDTH:** COLORS / MIXES: 1/0



Golden Bunch

For detailed growing information, visit www.sakataornamentals.com

## Dainty F1 Calceolaria x hybrida | P



- Excellent series uniformity
- Compact growth and good disease tolerance make for very manageable 3.5 – 4-in. pot production
- Easier to handle and ship with minimum damage to leaves

MINIMUM GERM: 85% **SEED FORM:** Pelleted

Winter to Spring 16 - 18 Weeks **CROP TIME:** 

CONTAINER SIZE: 4" PLANT HEIGHT: PLANT WIDTH: COLORS / MIXES: 4 / 1



Bronze



Red & Yellow





Yellow with Spots



Mix

### Calypso

Calendula officinalis nana

- Ideal compact plant habit for pack and pot sales
- Brightly-colored blooms on top of vigorous plants are well suited for long life in garden beds and containers
- Planted in spring or fall, Calypso continues to flower in milder cli