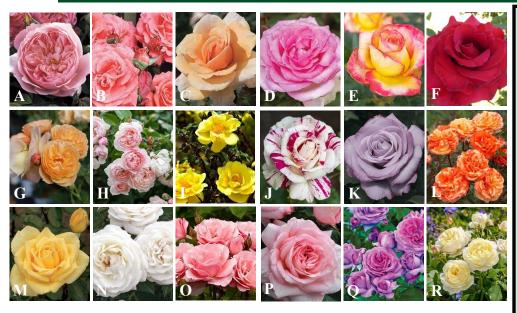

### **NEW ROSES FOR 2023**

- The Alnwick Rose
- America В.
- Brandy
- Eleganza Beverly D.
  - **Enchanted Peace**
- Firefighter
- Flavorette Honey Apricot G.
- The Generous Gardener
- Golden Showers
- Julio Iglesias
- Neptune
- Oranges and Lemons
- Oregold
- Pearlescent
- Oueen Elizabeth O.
- Savannah
- Q. Sweet Madame Blue
- Vanessa Bell

Please see page 13 for details on the varieties featured here and a listing of other available varieties.