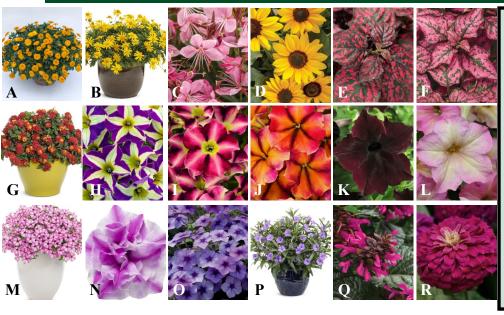

### **NEW ANNUALS FOR 2021**

### This is a partial listing of our 106 new Annual varieties!

- Calendula Godiva Orange
- Euryops High Noon Gaura Karalee Petite Pink
- Helianthus Suncredible
- Hypoestes Hippo Red Hypoestes Hippo Rose
- Lantana Luscious Royale Red Zone
- Petunia Crazytunia Frisky Violet
- Petunia Crazytunia Star Fruit
- Petunia Crazytunia Tiki Torch Petunia Sophistica Blackberry
- Petunia Sophistica Twilight
- Petunia Supertunia Mini Vista Pink Star
- Petunia Supertunia Sharon
- Phlox Intensia Blueberry
- Ruellia Machu Morado
- Salvia Rockin Fuchsia
- Zinnia Zesty Purple

Please see pages 9-12 for details on the varieties featured here and a listing of other available varieties.