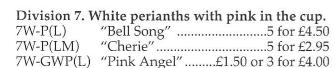

| 3 for £2.95 |
|               | "Dickcissel" AGM          |             |
|               | L)"Hillstar"              |             |
|               | "Intrigue" AGM            |             |
| 7Y-W(L)       | "Oryx" AGM                | 3 for £2.95 |
| 7YYW-W(LM     | 1)"Pipít"AGM              | 3 for £2.95 |
| 7Y-W(L)       | "Verdin"                  | 5 for £2.50 |
| (-)           |                           |             |



Odorous Rugulosus 7Y-Y

## Division 7. White perianths with white or yellow in the cup.

| 7W-W(LM) | "Curlew"      | 3 for £3.50 |
|----------|---------------|-------------|
| 7W-W(L)  | "Eland"       | £2.50       |
| 7W-Y(L)  | "Fruit Cup"   | £4.50       |
| 7W-W(LM) | "Nancegollen" | 3 for £2.95 |
| 7W-Y(L)  |               | £3.00       |



#### Collection 7.

10% off the prices shown for three bulbs of any five varieties of your own choice.



Bell Song 7W-P



Quickstep 7W-Y



Trelissick 7Y-GYY



Penvale 7W-GYY



Pink Angel 7W-YP



Eland 7W-W



Polruan 7Y-GYY



Indian Maid 70-R



Hugh Town 8Y-O



Grand Monarque 8W-Y



Highfield Beauty 8Y-YYR



Glorious 8W-O

Division 8. The Tazetta Hybrids.

These plants are the results of many years of breeding and can really be divided into two types. They are with the exception of "Minnow" all guite big plants, some do have very tall stems and foliage. The first kind are more of the true n.tazetta species in form. As the species is generally found in warmer regions of southern Europe and the Mediterranean. They are somewhat tender and do require a hot dry summer period to per