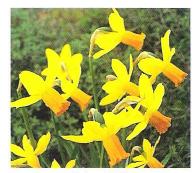

#### DIVISION 5

Triandrus Daffodil Cultivars

Characteristics of N.Triandrus clearly evident: usually two or more pendant flowers to a stem; perianth segments reflexed.