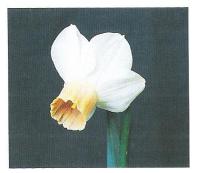

| "Rippling Waters" AG | M3 for £2.50         |
| 5W-W(LM  | )"Saberwing"         | £1.50                |
| 5W-W(L)  | "Silver Bells"       | £5.00                |
|          | "Sidhe" (Few only)   |                      |
| 5W-W)(L) | "Sunday Chimes"      | £7.00                |
| 5W-GWW   | (LM)"Sydling"        | £2.50                |
| 5W-W(M)  | 'Tresamble"          | 3 for £2.50          |
| 5W-Y(M)  | 'Tuesdays Child" AGN | 13 for £2.95         |
|          | "Waxwing"            |                      |
|          | · ·                  |                      |

#### Collection 5.

10% off the prices shown for 3 bulbs of each of any five varieties of your own choice.



Arish Mell 5W-W



Akepa 5W-P



Harmony Bells 5Y-Y



Ice Wings 5W-W



Tuesdays Child 5W-Y



Petrel 5W-W



Betsy MacDonald 6W-P



Chickadee 6Y-O



Kathy's Clown 6W-WWP



Frogmore 6Y-Y

#### **DIVISION 6 - CYCLAMINEUS HYBRIDS**

"Betsy MacDonald" 6W-P(LM) \$130 (Foundling x Tangent). This is a most sturdy plant with a flower on short stems that seems to withstand the weather well, has been greatly admired by many visitors to the shows here in Cornwall and has had some success on the show benches. The perianth is broad and well overlapping which reflexes naturally, to show off the vibrant pink corona. It is perhaps a little large for some tastes but never the less a fine example of its kind. . . . . . £3.00

"Crofty" 6Y-Y (E) S271 (Perimeter x *n.cyclamineus*). We have been admiring this charming little variety in our trial beds for some years now, and when shown at the Royal Horticultural S