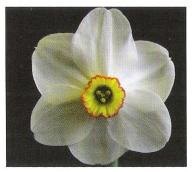

#### SECTION NARCISSUS

Spring flowering; usually one flower (exceptionally two to four) to a compressed stem; leaves flat not channelled, glaucous; perianth segments pure white; corona disc-shaped or very shallow, sometimes of a single colour, but usually with base green, mid-zone yellow and rim red or orange and often scarious; anthers partly exserted from tube, much longer than the filaments, dorsifixed; flowers fragrant. Section covers N.poeticus.