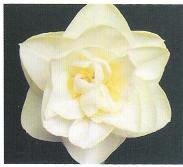

#### DIVISION 4

Double Daffodil Cultivars

One or more flowers to a stem, with doubling of the perianth segments or the corona or both.