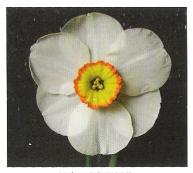

#### SECTION NARCISSUS

Spring flowering; usually one flower (exceptionally two to four) to a compressed stem; leaves flat not channelled, glaucous; perianth segments pure white; corona disc-shaped or very shallow, sometimes of a single colour, but usually with base green, mid-zone yellow and rim red or orange and often scarious; anthers partly exserted from tube, much longer than the filaments, dorsifixed; flowers fragrant. Section covers N.poeticus.