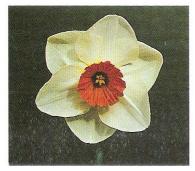

#### DIVISION 9

POETICUS DAFFODIL CULTIVARS

Characteristics of the N.poeticus group: usually one flower to a stem; perianth segments pure white; corona very short or disc-shaped, usually with a green and/or yellow centre and a red rim, but sometimes of a single colour; flowers usually fragrant.

#### SECTION NARCISSUS

Spring flowering; usually one flower (exceptionally two to four) to a compressed stem; leaves flat not channelled, glaucous; perianth segments pure white; corona disc-shaped or very shallow, sometimes of a single colour, but usually with base green, mid-zone yellow and rim red or orange and often scarious; anthers partly exserted from tube, much longer than the filaments, dorsifixed; flowers fragrant. Section covers N.poeticus.