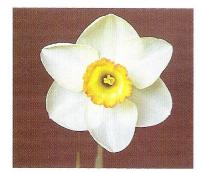

. . . . . . . . . . . . . . . . 3 for £2.50

"Wadavers" 2W-GWW (M) S310 (Pitchroy x Canisp) This is a strong vigourous plant with flowers of good substance. The perianth is broad, smooth and pure white with long cup neatly frilled and expanded at the mouth of the same pure white and lovely green tone in the throat, much admired and has been a regular winner at shows under number. . . . . . . . . . . . . each £5.00

"Woodley Vale" 2Y-Y (M) S50 (Arctic Gold x Ristin) A flower that has the richness of colour in (AG) and the smoothness of (R) it is a very strong plant and bold flower, much admired by several enthusiasts and has already featured in the prizes at several shows nationwide ......each £5.00 or 3 for £10.00



Trewarvas 2W-Y



Welcome 2W-WYY



Rosemerryn 2W-WWP



Sportsman 2Y-R



Bedruthan 2W-YYP



Maya Dynasty 2Y-Y



Ben Hee 2W-W



Tamar Lad 2Y-O

| Division 2. Yell | ow Perianths                      |             |
|------------------|-----------------------------------|-------------|
| 2Y-Y(E)          | "Bryanston" AGM<br>"Butterscotch" | £6.0        |
| 2Y-Y(M)          | "Butterscotch"                    | £1.50       |
| 2Y-Y(M)          | "Camelot"                         | 3 for £2.9! |
| 2Y-Y(M)          | "Celtic Gold"                     | £1.5        |
| 2Y-Y(LM)         | "Crystal Star"                    | £3.50       |
| 2Y-Y(M)          | "Demand"                          | 3 for £7.50 |
| 2Y-Y (M)         | "Emily"                           | £4.00       |
| 2Y-Y(M)          | "Emily"<br>"Glissando"            | 3 for £5.0  |
| 2Y-Y(M)