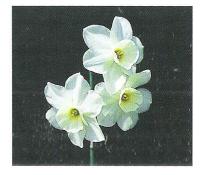

|             |
|               | "Intrigue" AGM            |             |
| 7Y-W(L)       | "Oryx" AGM                | 3 for £2.95 |
| 7YYW-W(LM     | 1)"Pipít"AGM              | 3 for £2.95 |
| 7Y-W(L)       | "Verdin"                  | 5 for £2.50 |
| (-)           |                           |             |



Odorous Rugulosus 7Y-Y

## Division 7. White perianths with white or yellow in the cup.

| 7W-W(LM) | "Curlew"      | 3 for £3.50 |
|----------|---------------|-------------|
| 7W-W(L)  | "Eland"       | £2.50       |
| 7W-Y(L)  | "Fruit Cup"   | £4.50       |
| 7W-W(LM) | "Nancegollen" | 3 for £2.95 |
| 7W-Y(L)  |               | £3.00       |



#### Collection 7.

10% off the prices shown for three bulbs of any five varieties of your own choice.



Bell Song 7W-P



Quickstep 7W-Y



Trelissick 7Y-GYY



Penvale 7W-GYY



Pink Angel 7W-YP



Eland 7W-W



Polruan 7Y-GYY



Indian Maid 70-R



Hugh Town 8Y-O



Grand Monarque 8W-Y



Highfield Beauty 8Y-YYR



Glorious 8W-O

Division 8. The Tazetta Hybrids.

These plants are the results of many years of breeding and can really be divided into two types. They are with the exception of "Minnow" all guite big plants, some do have very tall stems and foliage. The first kind are more of the true n.tazetta species in form. As the species is generally found in warmer regions of southern Europe and the Mediterranean. They are somewhat tender and do require a hot dry summer period to perform at their best, however they are well worth trying, when each stem could have up to 15 or 20 highly scented florets. The