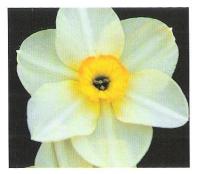

#### DIVISION 9

POETICUS DAFFODIL CULTIVARS

Characteristics of the N.poeticus group: usually one flower to a stem; perianth segments pure white; corona very short or disc-shaped, usually with a green and/or yellow centre and a red rim, but sometimes of a single colour; flowers usually fragrant.