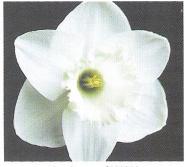

#### SECTION NARCISSUS

Spring flowering; usually one flower (exceptionally two to four) to a compressed stem; leaves flat not channelled, glaucous; perianth segments pure white; corona disc-shaped or very shallow, sometimes of a single colour, but usually with base green, mid-zone yellow and rim red or orange and often scarious; anthers partly exserted from tube, much longer than the filaments, dorsifixed; flowers fragrant. Section covers N.poeticus.