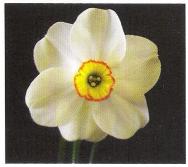

## "Portloe" 3W-GRR (LM) S475 (Osmington x St Ann"s)

Brilliantly coloured flat corona and flat perianth segments, though not sun proof it stands well in the Garden and has many show successes and to its credit Best Bloom at the Dundee Show. . . . . . .....£5.00 each