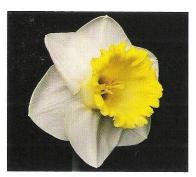

"s)

Brilliantly coloured flat corona and flat perianth segments, though not sun proof it stands well in the Garden and has many show successes and to its credit Best Bloom at the Dundee Show. . . . . . .....£5.00 each

## "Scorrier" 2Y-R (EM) S420 (Polbathic x Loch Lundie)

A flower with lovely rich colours on tall stems that stand well in adverse conditions, this has also proved itself our field trials and already had several successes on the show benches.

.....£8.00 each

## "Trevaunance" 6Y-Y (EM) S664 (n.cyclamineus x **Trumpet Warrior**)

A stunning little variety, short stiff stems with lovely golden flowers with a gentle reflex, impeccably smooth and a vigorous plant. . . . . . .





Trevaunance 6Y-Y



Mithrel 11a W-P



Milly's Magic 2W-YYO



Polgooth 2W-WWP



Scorrier 2Y-R



Bell Rock 1W-Y



Doombar 1Y-W



American Heritage 1YYW-P



Hicks Mill 1YYW-WWY

#### DIVISION 1 - TRUMPET DAFFODILS.

"Bell Rock" 1W-Y (M) S428 (Cyros x Ben Aligin)

This is a sturdy plant with flowers of heavy substance, the broad well overlapping perianth segments are pure white and show off the long bright yellow trumpet to its best, very neatly frilled at the rim, and of excellent show form. .....each £6.00

"Doombar" IY-W (LM) S772 (Gin and Lime x Altun Ha)

The flower is full of heavy substance, with a broad flat and smooth perianth of Golden Yellow, the long straight Trumpet reverses quickly to make this an excellent reverse bi-colour for the show bench, a good strong grower. . . . . . . £25 each

"Euryalas" 1Y-Y(E) S283 (St. Keverne x Ristin).

Excellent show variety and stron