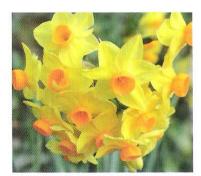

#### **DIVISION 8**

TAZETTA DAFFODIL CULTIVARS

Characteristics of Section Tazetta clearly evident: usually three to twenty flowers to a stout stem; perianth segments spreading not reflexed; flowers usually fragrant.