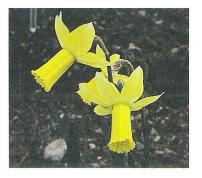

#### DIVISION 6

CYCLAMINEUS DAFFODIL CULTIVARS

Characteristics of N.cyclamineus clearly evident: one flower to a stem; perianth segments significantly reflexed; flower at an acute angle to the stem, with very short pedicel (neck).