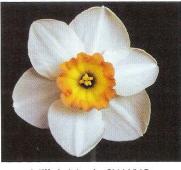

5.00 each

## "Portloe" 3W-GRR (LM) S475 (Osmington x St Ann"s)

Brilliantly coloured flat corona and flat perianth segments, though not sun proof it stands well in the Garden and has many show successes and to its credit Best Bloom at the Dundee Show. . . . . . .....£5.00 each

## "Scorrier" 2Y-R (EM) S420 (Polbathic x Loch Lundie)

A flower with lovely rich colours on tall stems that stand well in adverse conditions, this has also proved itself our field trials and already had several successes on the show benches.

.....£8.00 each

## "Trevaunance" 6Y-Y (EM) S664 (n.cyclamineus x **Trumpet Warrior**)

A stunning little variety, short stiff stems with lovely golden flowers with a gentle reflex, impeccably smooth and a vigorous plant. . . . . . .





Trevaunance 6Y-Y



Mithrel 11a W-P



Milly's Magic 2W-YYO



Polgooth 2W-WWP



Scorrier 2Y-R



Bell Rock 1W-Y



Doombar 1Y-W



American Heritage 1YYW-P



Hicks Mill 1YYW-WWY

#### DIVISION 1 - TRUMPET DAFFODILS.

"Bell Rock" 1W-Y (M) S428 (Cyros x Ben Aligin)

This is a sturdy plant with flowers of heavy substance, the broad well overlapping perianth segments are pure white and show off the long bright yellow trumpet to its best, very neatly frilled at the rim, and of excellent show form. .....each £6.00

"Doombar" IY-W (LM) S772 (Gin and Lime x Altun Ha)

The flower is full of heavy substance, with a broad flat and smooth perianth of Golden Yellow, the long straight Trumpet reverses quickly to make this an excellent reverse bi-colour for the show bench, a good strong grower. . . . . . . £25 each

"Euryalas" 1Y-Y(E) S2