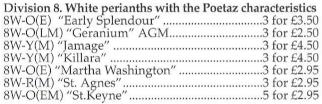

#### **DIVISION 8**

TAZETTA DAFFODIL CULTIVARS

Characteristics of Section Tazetta clearly evident: usually three to twenty flowers to a stout stem; perianth segments spreading not reflexed; flowers usually fragrant.