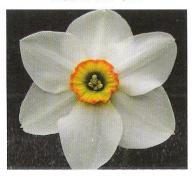

#### DIVISION 9

POETICUS DAFFODIL CULTIVARS

Characteristics of the N.poeticus group: usually one flower to a stem; perianth segments pure white; corona very short or disc-shaped, usually with a green and/or yellow centre and a red rim, but sometimes of a single colour; flowers usually fragrant.

#### SECTION NARCISSUS

Spring flowering; usually one flower (exceptionally two to four) to a compressed stem; leaves flat not channelled, glaucous; perianth segments pure white; corona disc-shaped or very shallow, sometimes of a single colour, but usually with base green, mid-zone yellow and rim red or orange and often scarious; anthers partly exserted from tube, much longer than the filaments, dorsifixed; flowers fragrant. Section covers N.poeticus.