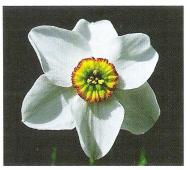

#### SECTION NARCISSUS

Spring flowering; usually one flower (exceptionally two to four) to a compressed stem; leaves flat not channelled, glaucous; perianth segments pure white; corona disc-shaped or very shallow, sometimes of a single colour, but usually with base green, mid-zone yellow and rim red or orange and often scarious; anthers partly exserted from tube, much longer than the filaments, dorsifixed; flowers fragrant. Section covers N.poeticus.