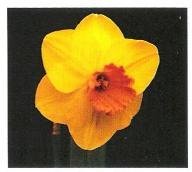

#### DIVISION 9

POETICUS DAFFODIL CULTIVARS

Characteristics of the N.poeticus group: usually one flower to a stem; perianth segments pure white; corona very short or disc-shaped, usually with a green and/or yellow centre and a red rim, but sometimes of a single colour; flowers usually fragrant.

#### SECTION NARCISSUS

Spring flowering; usually one flower (exceptionally two to four) to a compressed stem; leaves flat not channelled, glaucous; perianth segments pure white; corona disc-shaped or very shallow, sometimes of a single colour, but usually with base green, mid-zone yellow and rim red or orange and often scarious; anthers partly exserted from tube, much longer than the filaments, dorsifixed; flowers fragrant. Section covers N.poeticus.