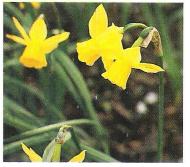

#### DIVISION 6

CYCLAMINEUS DAFFODIL CULTIVARS

Characteristics of N.cyclamineus clearly evident: one flower to a stem; perianth segments significantly reflexed; flower at an acute angle to the stem, with very short pedicel (neck).