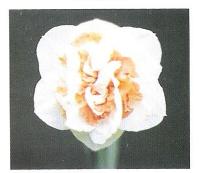

#### DIVISION 4

Double Daffodil Cultivars

One or more flowers to a stem, with doubling of the perianth segments or the corona or both.