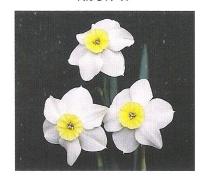

Capaliculatus &W-V

Treverva 6Y-Y

Foundling 6W-F

White Lady 3W-Y

Gipsy Queen 1YYW-WWY

Jack Snipe 6W-Y

n. moschatus 13W-W

Onince 12Y-Y