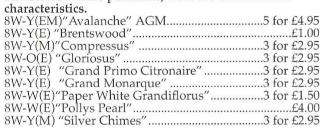

se are slightly different in style and have fewer florets, and the scent is an admixture of the n.tazetta and that of the n.poeticus from which these hybrids have been derived. It is the poeticus part that make these much hardier and do withstand our winters as well as any other type of daffodil.



Killara 8W-Y

| Division 8. Yellow perianths, we characteristics.                                           | ith the true n.tazetta |
|---------------------------------------------------------------------------------------------|------------------------|
| 8Y-O(E) "Soleil D'Or"<br>8Y-R (VE)"Innisidgeon" (slight<br>8Y-R (E)"Martinsville" (slightly |                        |
| Division 8. White perianths, wi characteristics.                                            | th the true n.tazetta  |



| Division 8. Yellow perianths, with Poeta | az characteristics. |
|------------------------------------------|---------------------|
| 8Y-YYR(LM)"Chinita"                      | 5 for £2.95         |
| 8Y-O(M) "Dan duPlessis"                  | £3.00               |
| 8Y-R(E) "Falconet" AGM                   |                     |
| 8Y-O(M) "Golden Dawn" AGM                |                     |
| 8Y-YYO(M)"Highfield Beauty" AGM          |                     |
| 8Y-O(E) "Hoopoe" AGM                     | 3 for £2.95         |
| 8Y-GOR(E) "Matador"                      |                     |
| 8Y-O(E) "Martinette"                     | 5 for£2.00          |
| 8Y-O(M) "Mike Pollock"                   | £3.00               |
| 8Y-R (M)"Motmot"                         | £4.00