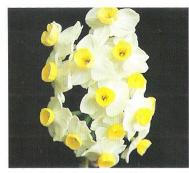

#### **DIVISION 8**

TAZETTA DAFFODIL CULTIVARS

Characteristics of Section Tazetta clearly evident: usually three to twenty flowers to a stout stem; perianth segments spreading not reflexed; flowers usually fragrant.