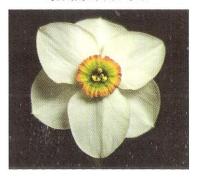

#### SECTION NARCISSUS

Spring flowering; usually one flower (exceptionally two to four) to a compressed stem; leaves flat not channelled, glaucous; perianth segments pure white; corona disc-shaped or very shallow, sometimes of a single colour, but usually with base green, mid-zone yellow and rim red or orange and often scarious; anthers partly exserted from tube, much longer than the filaments, dorsifixed; flowers fragrant. Section covers N.poeticus.