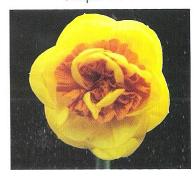

#### DIVISION 2

LARGE-CUPPED DAFFODIL CULTIVARS

One flower to a stem; corona more than one-third, but less than equal to the length of the perianth.