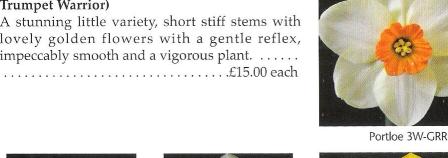

## "Trevaunance" 6Y-Y (EM) S664 (n.cyclamineus x **Trumpet Warrior**)

A stunning little variety, short stiff stems with lovely golden flowers with a gentle reflex, impeccably smooth and a vigorous plant. . . . . . .