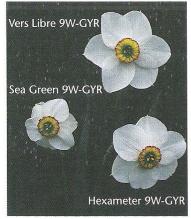

|
| 9W-GYR(L)   | "Killearnan"    | £3.50                |
| 9W-CVR(I M) | "I adv Sarana"  | 3 for £2.95          |
| 9W-GYR(I)   | "I vric"        | 3 for £3.95          |
| 9W-CVR(I)   | "Murlough"      | 3 for £4.50          |
| 9W-GTR(L)   | "Poote Warr"    | 3 for £3.50          |
| OWLCVR(L)   | "Son Croop"     | £1.50                |
|             |                 | 3 for £2.50          |
|             |                 | 5 for £2.50          |
| OM(CVD(L))  | "Tinonoi"       |                      |
| OW CVP(I)   | "Vana Libra"    | £7.50                |
| 7VV-GIK(L)  | vers Libre      | £2.00                |
|             |                 |                      |

**Collection 9.** 10% Off the prices shown for 3 bulbs of each of any five varieties of your choice.





Dulcimer 9W-GYO



Cantabile 9W-GYR



Poets Way 9W-GYR



Gironde 11aY-Y



Stilton 9W-GRR



Boslowick 11aY-O



Bosvale 11aW-P



Gillian 11aY-R



Arwenack 11Y-YOO

### DIVISION 11- Split Corona or Collar Daffodils

"Conowingo" 11aY-Y, (LM) S/765. (Golden Aura x Collarama) Here we have a superb show quality flower of classic form, the broad smooth perianth is a lovely Primrose Yellow which shows off the beautifully serrated and gofferd flat corona to its very best, like its parents the plant is vigorous and the bulbs appears to be resistant to disease and rotting when grown in our field trials .....£25 each

"Gillan" 11aY-YOO(LM)PCe S411 (Brandaris x Falstaff) Has oval perianth segments that are well overlapped of rich yellow. The corona is split into six segments opposite and clos