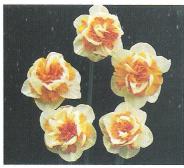

#### DIVISION 4

Double Daffodil Cultivars

One or more flowers to a stem, with doubling of the perianth segments or the corona or both.