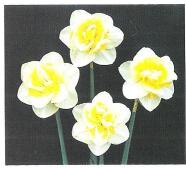

#### TRUMPET DAFFODIL CULTIVARS

One flower to a stem; corona (trumpet) as long as, or longer than the perianth segments (petals)