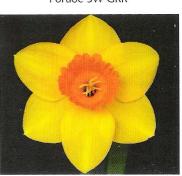

smington x St Ann"s)

Brilliantly coloured flat corona and flat perianth segments, though not sun proof it stands well in the Garden and has many show successes and to its credit Best Bloom at the Dundee Show. . . . . . .....£5.00 each

## "Scorrier" 2Y-R (EM) S420 (Polbathic x Loch Lundie)

A flower with lovely rich colours on tall stems that stand well in adverse conditions, this has also proved itself our field trials and already had several successes on the show benches.

.....£8.00 each

## "Trevaunance" 6Y-Y (EM) S664 (n.cyclamineus x **Trumpet Warrior**)

A stunning little variety, short stiff stems with lovely golden flowers with a gentle reflex, impeccably smooth and a vigorous plant. . . . . . .





Trevaunance 6Y-Y



Mithrel 11a W-P



Milly's Magic 2W-YYO



Polgooth 2W-WWP



Scorrier 2Y-R



Bell Rock 1W-Y



Doombar 1Y-W



American Heritage 1YYW-P



Hicks Mill 1YYW-WWY

#### DIVISION 1 - TRUMPET DAFFODILS.

"Bell Rock" 1W-Y (M) S428 (Cyros x Ben Aligin)

This is a sturdy plant with flowers of heavy substance, the broad well overlapping perianth segments are pure white and show off the long bright yellow trumpet to its best, very neatly frilled at the rim, and of excellent show form. .....each £6.00

"Doombar" IY-W (LM) S772 (Gin and Lime x Altun Ha)

The flower is full of heavy substance, with a broad flat and smooth perianth of Golden Yellow, the long straight Trumpet reverses quickly to make this an excellent reverse bi-colour for the show bench, a good strong grower. . . . . . . £25 each

"Euryalas" 1Y-Y(E) S283 (St. Keverne x Ristin).

Excellent show