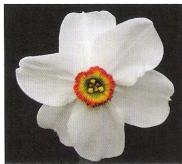

#### SECTION NARCISSUS

Spring flowering; usually one flower (exceptionally two to four) to a compressed stem; leaves flat not channelled, glaucous; perianth segments pure white; corona disc-shaped or very shallow, sometimes of a single colour, but usually with base green, mid-zone yellow and rim red or orange and often scarious; anthers partly exserted from tube, much longer than the filaments, dorsifixed; flowers fragrant. Section covers N.poeticus.