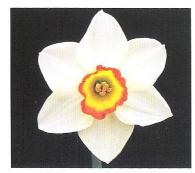

#### DIVISION 9

POETICUS DAFFODIL CULTIVARS

Characteristics of the N.poeticus group: usually one flower to a stem; perianth segments pure white; corona very short or disc-shaped, usually with a green and/or yellow centre and a red rim, but sometimes of a single colour; flowers usually fragrant.

#### SECTION NARCISSUS

Spring flowering; usually one flower (exceptionally two to four) to a compressed stem; leaves flat not channelled, glaucous; perianth segments pure white; corona disc-shaped or very shallow, sometimes of a single colour, but usually with base green, mid-zone yellow and rim red or orange and often scarious; anthers partly exserted from tube, much longer than the filaments, dorsifixed; flowers fragrant. Section covers N.poeticus.