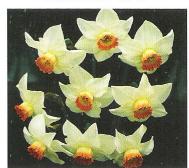

#### **DIVISION 8**

TAZETTA DAFFODIL CULTIVARS

Characteristics of Section Tazetta clearly evident: usually three to twenty flowers to a stout stem; perianth segments spreading not reflexed; flowers usually fragrant.