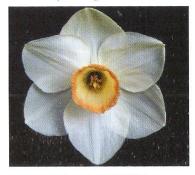

3W-GRR (LM) S475 (Osmington x St Ann"s)

Brilliantly coloured flat corona and flat perianth segments, though not sun proof it stands well in the Garden and has many show successes and to its credit Best Bloom at the Dundee Show. . . . . . .....£5.00 each

## "Scorrier" 2Y-R (EM) S420 (Polbathic x Loch Lundie)

A flower with lovely rich colours on tall stems that stand well in adverse conditions, this has also proved itself our field trials and already had several successes on the show benches.

.....£8.00 each

## "Trevaunance" 6Y-Y (EM) S664 (n.cyclamineus x **Trumpet Warrior**)

A stunning little variety, short stiff stems with lovely golden flowers with a gentle reflex, impeccably smooth and a vigorous plant. . . . . . .





Trevaunance 6Y-Y



Mithrel 11a W-P



Milly's Magic 2W-YYO



Polgooth 2W-WWP



Scorrier 2Y-R



Bell Rock 1W-Y



Doombar 1Y-W



American Heritage 1YYW-P



Hicks Mill 1YYW-WWY

#### DIVISION 1 - TRUMPET DAFFODILS.

"Bell Rock" 1W-Y (M) S428 (Cyros x Ben Aligin)

This is a sturdy plant with flowers of heavy substance, the broad well overlapping perianth segments are pure white and show off the long bright yellow trumpet to its best, very neatly frilled at the rim, and of excellent show form. .....each £6.00

"Doombar" IY-W (LM) S772 (Gin and Lime x Altun Ha)

The flower is full of heavy substance, with a broad flat and smooth perianth of Golden Yellow, the long straight Trumpet reverses quickly to make this an excellent reverse bi-colour for the show bench, a good strong grower. . . . . . . £25 each

"Euryalas" 1Y-Y(E) S283 (St. Keverne x Ristin