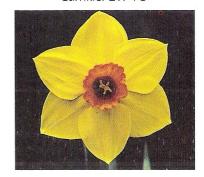

#### DIVISION 9

POETICUS DAFFODIL CULTIVARS

Characteristics of the N.poeticus group: usually one flower to a stem; perianth segments pure white; corona very short or disc-shaped, usually with a green and/or yellow centre and a red rim, but sometimes of a single colour; flowers usually fragrant.

#### Section Narcissus

Spring flowering; usually one flower (exceptionally two to four) to a compressed stem; leaves flat not channelled, glaucous; perianth segments pure white; corona disc-shaped or very shallow, sometimes of a single colour, but usually with base green, mid-zone yellow and rim red or orange and often scarious; anthers partly exserted from tube, much longer than the filaments, dorsifixed; flowers fragrant. Section covers N.poeticus.