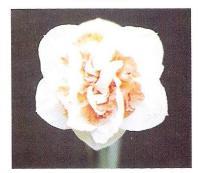

## DIVISION 4

DOUBLE DAFFODIL CULTIVARS

One or more flowers to a stem, with doubling of the perianth segments or the corona or both.