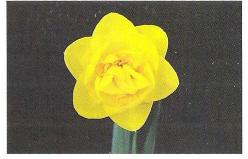

"CRILL" classification Division 7Y-R, late mid season flowering, seedling number S/677. Breeding (Dateline x n.jonquilla) A new and exciting jonquilla hybrid, this is a most prolific bloomer with several tall stems being produced from established bulbs, each stem has up to 3 florets of rich Golden Yellow with a Bright Orange Red cup, it is nicely scented, beautifully formed and the blooms last a long time, perfect for the Show bench or the discerning gardener, and we feel that this could well have a future in the cut flower market. . . . . . £12 each or 3 bulbs for £25