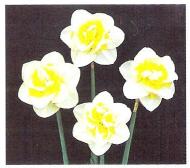

## DIVISION 4

DOUBLE DAFFODIL CULTIVARS

One or more flowers to a stem, with doubling of the perianth segments or the corona or both.