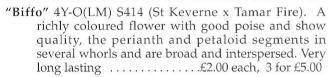

YR(LM)                   |                     | £1.50                |
| and the street, and the last |                     |                      |

| Division 3. | White perianth with pink in the cup. |  |
|-------------|--------------------------------------|--|
| 3W-P(M)     | "Little Jewel"£5.00                  |  |

**Collection 3** 10% off the prices shown for three bulbs of each of any five varieties of your choice.

## **DIVISION 4 - DOUBLE DAFFODILS**

| "Amstel" 4W-P Late season. A fine double with rich |
|----------------------------------------------------|
| pink tones to the petaloids very full and          |
| symmetrical, and much admired on show benches, a   |
| strong plant and a good stiff stem                 |
| each £2.50 or 3 for £5.00                          |





"Erlicheer" 4W-YWW. Early season. Another plant that is a double sport from Tazetta group. The scent of this plant is almost too much, up to 5 florets on a stem, a delight for the flower arrangers . .5 for £3.50

"Gossmoor" 4Y-Y(LM) S626 (St. Keverne x Marjorie Treveal). We think this is one of the best Double Flowers we have bred to date. the plant is strong, the stems stiff, the flower is of excellent poise and held on a short neck with several layers of well overlapping perianth and coronal segments . . . £15 or 3 for £30.00

"Gribben Head" 4Y-O(M) S251 (Obelisk x Tamar Fire). This is a large heavy very full double flower, held well on stiff stems and a strong plant. The back petals are broad and well overlapped, reflexing slightly to show off the full clustered centre of bright ora