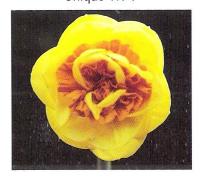

## DIVISION 4

DOUBLE DAFFODIL CULTIVARS

One or more flowers to a stem, with doubling of the perianth segments or the corona or both.