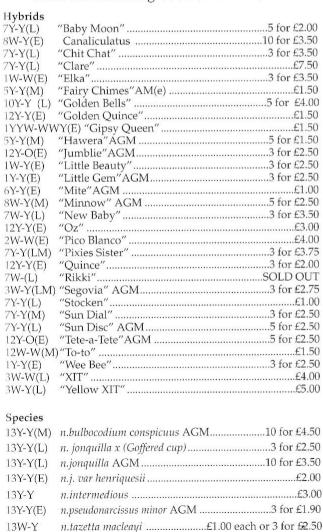

Canaliculatus 8W-Y

Treverva 6Y-Y

Foundling 6W-P

White Lady 3W-Y

Gipsy Queen 1YYW-WWY

Jack Snipe 6W-Y

n. moschatus 13W-W

Ouince 12Y-Y

Pink Pageant 4W-P

Smokey Bear 4Y-O

Lennymore 2Y-O

Polwheveral 2W-W

Colliford 2W-W

Arkle 1Y-Y

Zekiah 1YYW-WWY

Seedling 4W-W