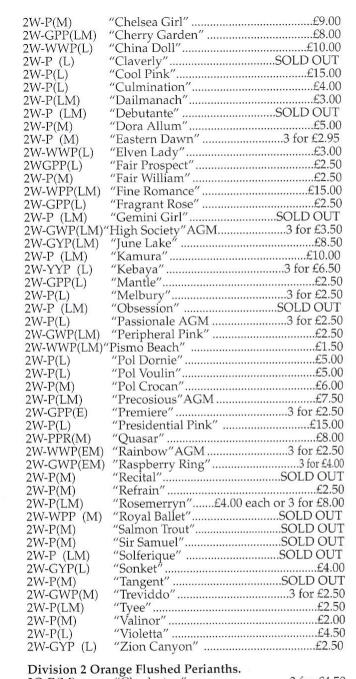

Division 2. Yellow Perianths

| 2Y-Y(E)    | "Bryanston" AGM       | SOLD OUT    |
|------------|-----------------------|-------------|
| 2Y-Y(M)    | "Butterscotch"        | SOLD OUT    |
| 2Y-Y(M)    | "Camelot"             | 3 for £2.95 |
| 2Y-Y(M)    | "Celtic Gold"         |             |
| 2Y-Y(LM)   | "Crystal Star"        | £6.00       |
| 2Y-Y(M)    | "Demand"              |             |
| 2Y-Y (M)   | "Emily"               |             |
| 2Y-Y(M)    | "Glissando"           |             |
| 2Y-Y(M)    | "Golden Aura" AGM     | 3 for £4.50 |
| 2Y-Y(M)    | "Gold Convention" AGM | £4.50       |
| 2Y-Y(M)    | "Gold Charm"          | £5.00       |
| 2Y-Y (M)   | "Goldhanger"          | SOLD OUT    |
| 2Y-Y(LM)   | "Golden Jewel AGM     |             |
| 2Y-Y(M)    | "Golden Joy"          | £2.50       |
| 2Y-Y(M)    | "Gold Sheen"          | £2.50       |
| 2Y-Y(M)    | "Great Expectations"  | £1.50       |
| 2Y-GYY(LM) | "Hunting Caye"        | £7.50       |
| 2Y-Y(M)    | "Janelle"             | £3.50       |
| 2Y-Y(LM)   | "Maya Dynasty"        | £4.50       |

Trewarvas 2W-Y

Welcome 2W-WYY

Rosemerryn 2W-WWP

Sportsman 2Y-R

Bedruthan 2W-YYP

Maya Dynasty 2Y-Y

Nen Hee 2W-W

Tamar Lad 2Y-O

| 2Y-Y(M)  | "Norma Jean"        | £5.00       |
|----------|---------------------|-------------|
| 2Y-Y(EM) | "Ormeau" AGM        | 3 for £2.75 |
| 2Y-Y(M)  | "Pale Sunlight"     | SOLD OUT    |
| 2Y-Y(L)  | "Prism"             | £2.50       |
| 2Y-Y(M)  | "Strines"           | £2.50       |
| 2Y-Y(E)  | "Special Envoy" AGM | £4.50       |
| 2Y-Y(E)  | "St. Keverne" AGM   |             |
| 2Y-Y(M)  | "Swaledale"         | £2.50       |
|          | "Tamara"            | 3 for £2.95 |
|          |                     |             |

| Division 2. Yellow Perianths with red or orange cups |                                                                  |  |  |
|------------------------------------------------------|------------------------------------------------------------------|--|--|
| predominant                                          |                                                                  |  |  |
| 2Y-YOO (M)                                           | "Ahwahnee"£6.50<br>"Banstead Village"each £1.00 or 3 for £2.75   |  |  |
| 2Y-R(LM)                                             | "Banstead Village"each £1.00 or 3 for £2.75                      |  |  |
| 2Y-R(M)                                              | "Barnsdale Wood"SOLD OUT                                         |  |  |
| 2Y-R(EM)                                             | "Belzone"£5.00                                                   |  |  |
| 2Y-O(LM)                                             | "Bunclody" £1.00                                                 |  |  |
| 2Y-O(E)                                              | "Bunclody"£1.00<br>"Caramba"SOLD OUT                             |  |  |
| 2Y-O(M)                                              | "Casterbridge£3.00 each or 3 for £7.00                           |  |  |
| 2Y-R(M)                                              | "Cattistock" 3 for £4.00                                         |  |  |
| 2Y-YOO(M)                                            | "Cheltenham" £5.00                                               |  |  |
| 2Y-R(M)                                              | "Craig Stiel" SOID OUT                                           |  |  |
| 21-K(IVI)                                            | "Craig Stiel" SOLD OUT "Edgebaston" £5.00 "Elburton" 3 for £2.95 |  |  |
| 2Y-YOO(M)                                            | "Ellevator" 2 for C2 05                                          |  |  |
| 2Y-O (M)                                             | #E 1 : (("                                                       |  |  |
| 2Y-R(E)                                              | "Falstaff"£1.50 each or 3 for £3.50                              |  |  |
| 2Y-R(M)                                              | "Forge Mill"each £1.50 or 3 for £3.50                            |  |  |
| 2Y-O(M)                                              | "Golden Amber"                                                   |  |  |
| 2Y-R(M)                                              | "Glen Clova"£1.50                                                |  |  |
| 2Y-YOO(EM)                                           | "Happy Fellow"£3.50                                              |  |  |
| 2Y-O(M)                                              | "Hot Gossip"£3.00 each or 3 for £7.50                            |  |  |
| 2Y-R(E)                                              | "Irish Light"3 for £2.75                                         |  |  |
| 2Y-O(L)                                              | "Latchley"SOLD OUT                                               |  |  |
| 2Y-O(M)                                              | "Lennymore"£4.50                                                 |  |  |
| 2Y-O(LM)                                             | "Hot Gossip"£3.00 each or 3 for £7.50 "Irish Light"              |  |  |
| 2Y-O(M)                                              | Loch Fada 3 for £4.50                                            |  |  |
| 2Y-R(E)                                              | "Loch Hope"3 for £2.95                                           |  |  |
| 2Y-R(M)                                              | "Loch Lundie" £2.50                                              |  |  |
| 2Y-R(M)                                              | "Loch Maberry" £3.00                                             |  |  |
| 2Y-ORR(LM)                                           | "Loch Naver"3 for £2.95                                          |  |  |
| 2Y-R(M)                                              | "Loch Stac" 3 for £3.50                                          |  |  |
| 2Y-R(L)                                              | "Lundy Light"each £5.00 or 3 for £12.00 "Marilyn Ann"£3.50       |  |  |
| 2Y-ORR(M)                                            | "Marilyn Ann" f3 50                                              |  |  |
|                                                      | "Patabundy"each £2.50 or 3 for £6.00                             |  |  |
| 2Y-R(L)                                              | "Pine Major" 2 for 62.75                                         |  |  |
| 2Y-R(L)                                              | "Pipe Major"                                                     |  |  |
| 2Y-R (M)                                             | Ked Coat                                                         |  |  |
| 2Y-R(M)                                              | "Salute"£10.00<br>"Scarlet Chord"£5.00                           |  |  |
| 2Y-R(M)                                              | "Scarlet Chord"£5.00                                             |  |  |
| 2Y-R(L)                                              | "Scarlet Tanager"£5.00                                           |  |  |
| 2Y-R(EM)                                             | "Sealing Wax"                                                    |  |  |
| 2Y-O(M)                                              | "Sheviock"SOLD OUT                                               |  |  |
| 2Y-R(M)                                              | "South Street" £1.50                                             |  |  |
| 2Y-R(M)                                              | "Sportsman"3 for £2.95                                           |  |  |
| 2Y-R(LM)                                             | "State Express"£3.50                                             |  |  |
| 2Y-YYR(M)                                            | "Stinger"(USA)£5.00                                              |  |  |
| 2Y-R(M)                                              | "Stinger" (USA)£5.00<br>"Surrey"£2.50                            |  |  |
| 2Y-O(M)                                              | "Tamar Lad"each £3.00 or 3 for £7.50                             |  |  |
|                                                      |                                                                  |  |  |

| 2Y-O(M)           | "Torridon"£3.50                              |
|-------------------|----------------------------------------------|
| 2Y-O(M)           | "Vulcan" AGM3 for £3.50                      |
| ( )               |                                              |
| Division 2. Yel   | low perianths with orange or red in the cup, |
| not predomina     | nt.                                          |
| $2Y-\hat{Y}YR(M)$ | "Balalaika"SOLD OUT                          |
| 2Y-YYO(M)         | "Front Royal"3 for £2.95                     |
| 2Y-GYR(LM)        | "Gettysburg"SOLD OUT                         |
| 2Y-YYR(M)         | "Namraj"3 for £3.50                          |
| 2Y-YYO(M)         | "Ringmaster"3 for £2.95                      |
| \$ 540            | O                                            |
| Division 2. Ye    | llow perianths with pink in the cup.         |
| 2Y-YYP(L)         | "Cupids Eye"£1.50                            |
| 2Y-YYP(L)         | "Elf"SOLD OUT                                |
| 2Y-P(M)           | "Freedom Rings"£10.00                        |

| Division 2. Ye | llow perianths with pink | in the cup. |
|----------------|--------------------------|-------------|
| 2Y-YYP(L)      | "Cupids Eye"             |             |
| 2Y-YYP(L)      | "Elf"                    | SOLD OUT    |
| 2Y-P(M)        | "Freedom Rings"          | £10.00      |
| 2Y-PPY(LM)     | "Highlite"               | £1.50       |
| 2Y-P(LM)       | "Honey Pink"             | £2.50       |
| 2Y-P(M)        | "Kings Pipe"each £       |             |

| Division 2. Yellow perianths with white in the cup |                    |                       |  |  |
|----------------------------------------------------|--------------------|-----------------------|--|--|
| 2Y-W(M)                                            | Altun Ha"FCC Exhi" | ihition f12.00        |  |  |
| 2Y-W(LM)                                           | "Avalon"           |                       |  |  |
| 2Y-W(M)                                            |                    | 3 for £6.50           |  |  |
| 2Y-WWY(L)                                          | "Carib Gipsy" AGM  | 3 for £4.50           |  |  |
| 2Y-W(M)                                            |                    | 5 for £3.95           |  |  |
| 2Y-W(L)                                            |                    | £4.50                 |  |  |
| 2YWW-W(M)                                          |                    | 3 for £6.50           |  |  |
| 2Y-WWY(M)                                          |                    | 3 for £5.00           |  |  |
| 2Y-W(M)                                            | "Grand Prospect"   |                       |  |  |
| 2YYW-WWY(I                                         | LM)"Hambledon AGM  | 1£2.50 or 3 for £6.00 |  |  |
| 2Y-WWY(M)                                          | "Kernow"           | £3 or 3 for £7.50     |  |  |
| 2Y-W(M)                                            | "Limehurst"        | 3 for £2.75           |  |  |
| 2Y-W(LM)                                           | "Pastiche"         | SOLD OUT              |  |  |
| 2YW-WWY(LN                                         | A)"Pengarth"       |                       |  |  |
| 2Y-W (M)                                           | "Pineapple Prince" | SOLD OUT              |  |  |
| 2Y-W(LM)                                           |                    | £8.00                 |  |  |
|                                                    |                    |                       |  |  |

| Division 2. All white. |                  |             |  |  |
|------------------------|------------------|-------------|--|--|
| 2W-W(L)                | "April Snow"     | SOLD OUT    |  |  |
| 2W-GWW(M)              | "Arley Kings"    | £2.50       |  |  |
| 2W-W(LM)               | "Arpege"         | 3 for £2.75 |  |  |
| 2W-GWW(M)              | "Ashmore"        | £2.50       |  |  |
| 2W-W(M)                | "Ben Hee" AGM    | £3.00       |  |  |
| 2W-W(LM)               | "Broadland"£3.00 |             |  |  |
| 2W-W(M)                | "Broomhill" AGM  | 3 for £4.50 |  |  |
| 2W-W(L)                | "Cameo King"     | £10.00      |  |  |
| 2W-W(E)                | "Canisp"         | £1.50       |  |  |
| 2W-W(M)                | "Chinchilla"     | £3.00       |  |  |
| 2W-W(LM)               | "Clearbrook"     | £5.00       |  |  |
| 2W-W(M)                | "Colliford"      | 3 for £4.00 |  |  |
| 2W-W(M)                | "Columbus"       | £1.50       |  |  |
| 2W-W(L)                | "Cultured Pearl" |             |  |  |
| 2W-W (M)               | "Desdemona"      | £1.50       |  |  |
| 2W-W(M)                | "Dover Cliffs"   | 3 for £4.00 |  |  |
| 2W-W(LM)               | "Fastidious"     | 3 for £4.50 |  |  |
| 2W-W(LM)               | "Glenside"       | £1.00       |  |  |

Altun Ha 2Y-W

Ashmore 2W-W

Pengarth 2YW-WWY

Torrianne 2W-W

Grand Prospect 2Y-W

Royal Regiment 2W-R

Hambledon 2YYW-Y

Larkhill 2W-Y

| 2W-W(LM)   | "Good Measure"   | £5.00       |
|------------|------------------|-------------|
| 2W-W(LM)   | "Immaculate"     |             |
| 2W-W(M)    | "Loveny"         |             |
| 2W-GWW(M)  | "Misty Glen" AGM |             |
| 2W-W(LM)   | "Mount Fuji"     |             |
| 2W-W(E)    | "Pamela Hubble"  |             |
| 2W-GWW(LM) | "Pitchroy"       | 3 for £2.50 |
| 2W-W(M)    | "Regal Bliss"    | 3 for £5.00 |
| 2W-W(LM)   | "Sheelagh Rowan" |             |
| 2W-W(M)    | "Silkcut"        | £2.00       |
| 2W-W(L)    | "Silversmith"    | £6.00       |
| 2W-W (LM)  | "Silver Kiwi"    | £10.00      |
| 2W-W(M)    | "Silver Surf"    |             |
| 2W-W (M)   | "Stoke Charity"  | SOLD OUT    |
| 2W-GWW(LM) | "Tamar Snow"     | 5 for £4.50 |
| 2W-W(LM)   | "Torianne"       | £5.00       |
| 2W-W(M)    | "Tutankhamun"    |             |
| 2W-W(LM)   | "Wheal Jane"     | SOLD OUT    |
|            |                  |             |

Division 2. White perianth with red or orange in the cup, predominant. 2W-R(LM) "Arndilly".....£3.50 2W-OOY(E) "Bodwannick"...... 3 for £3.50 2W-O(EM) "Hotspur"...... 3 for £4.00 2W-R(E) "Osmington" .....£2.00 2W-O(L) "Parkdene" ...... 3 for £2.50 2W-R(M) "Pipestone"....£18.00 "Rameses" .....SOLD OUT 2W-R(M)2W-YRR(M) "Royal Marine" .....£4.50 "Royal Regiment" ......SOLD OUT 2W-O(M) 2W-ORR(M) "Rubh Mor" .....SOLD OUT 2W-R(LM) "Star Glow" .....£2.50 each or 3 for £6.00

Division 2. White perianth with vellow in the cup. "Ardress" .....£1.50 2W-GYY(M) 2W-Y(M) "Edgegrove"....£7.50 2W-Y(LM) "Tudor Minstrel" ......SOLD OUT 2W-Y(L) "Welcome" .....£12.00 "Woolthorpe".....SOLD OUT 2W-GYY(L) Division 2. White perianth with pink in the cup. 2W-P(M) "Accent" AGM....... 3 for £2.95 2W-P(M) 'Auntie Eileen" ....£2.00 each or 3 for £4.50 2W-GPP(EM) "Balvenie" ....£2.50 "Belbroughton" ......SOLD OUT 2W-WWP(L) "Bright Flame" .....£3.50 2W-P (E) 2W-WWP (E) "Chenoweth" ......SOLD OUT

**Collection 2.** 10% off the prices shown for 3 bulbs of each of any five varieties of your own choice.

Dailmanach 2W-P

Cherry Garden 2W-GPP

Peripheral Pink 2W-WWP

Fragrant Rose 2W-GPP

Bethal 3Y-Y

Fairlawns 3W-YYO