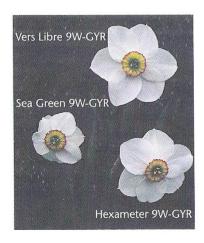

#### DIVISION 9

POETICUS DAFFODIL CULTIVARS

Characteristics of the N.poeticus group: usually one flower to a stem; perianth segments pure white; corona very short or disc-shaped, usually with a green and/or yellow centre and a red rim, but sometimes of a single colour; flowers usually fragrant.