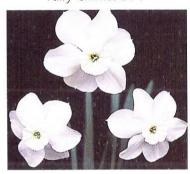

d this superb miniature has now proven to be the very best of it's kind for showing, having won many top awards at show including best Miniature Bloom and Reserve Champion at the RHS show. The stems can have as many as 6 blooms all perfectly smooth and richly coloured dark gold..few to go only £30.00 each

| Yellow Minnow" 8Y-Y (EM) This we obtained       |
|-------------------------------------------------|
| from the Late Fred Shepherds collection of      |
| Historical and Tazetta Daffodils and originally |
| came from the Alec Grey, the flower opens       |
| with up to three florets on the stem with       |
| narrow pointed segments and cup of clear        |
| yellow which does not fade out with me.         |
| £2.50 each                                      |





Fairy Chimes 5Y-Y



Xit 3W-W



Yellow Xit 3W-Y



Mite 6Y-Y



Sylph 1Y-Y



Radjel 4Y-R



Salakee 2Y-Y



Skilliwidden 2Y-Y

## **INTERMEDIATE SIZE VARIETIES**

Many of these varieties have been re-classified from the Miniature section as being just too large in bloom size for the show classes, however the plants are much dwarfer in stature than the standard cultivars and most are well suited for the intermediate classes at show or for the Border and rock Garden.

## "Pentire" 11aY-R (M) S686 (Falstaff x Brandaris)

We have been growing this for many years and almost put it aside except for the perfection of bloom and its size, but the vigour and increase has now made this a indispensable and valuable little variety for the "Intermediate "sections the plant and flowers are dwarf and much smaller than its