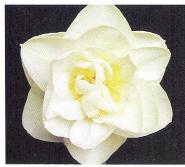

## DIVISION 4

DOUBLE DAFFODIL CULTIVARS

One or more flowers to a stem, with doubling of the perianth segments or the corona or both.