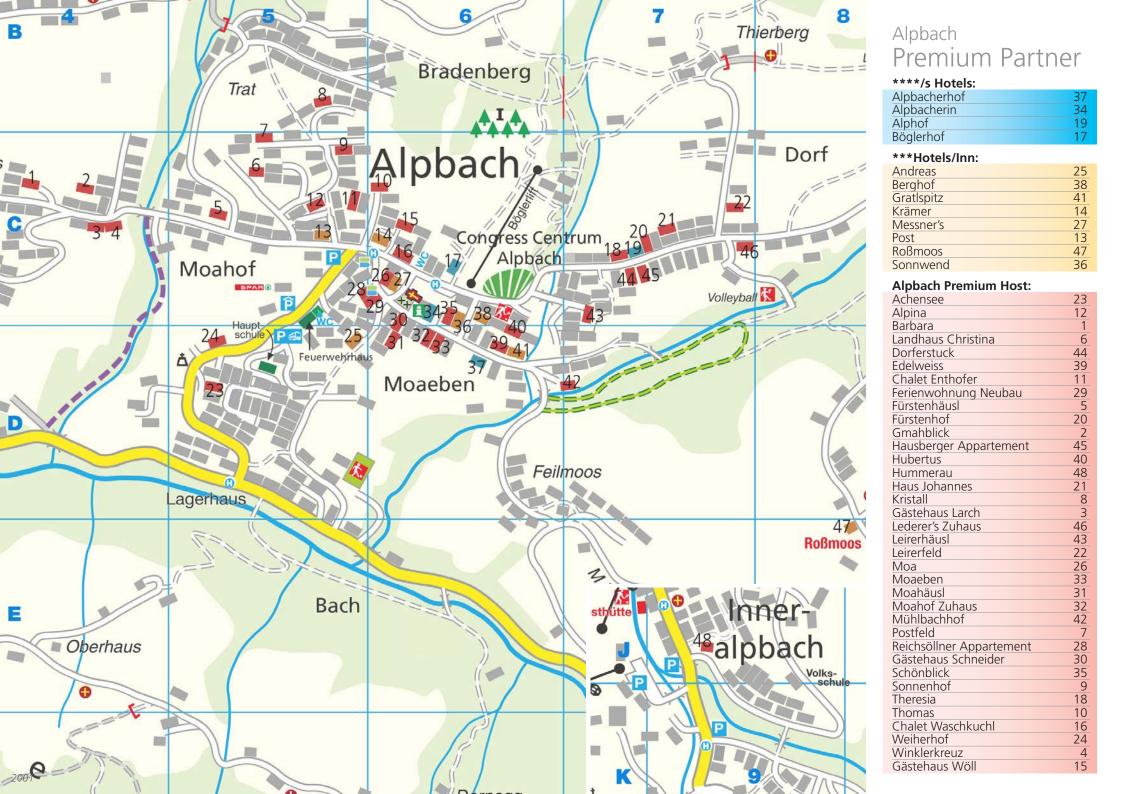

Legende im Ortsplan: C6 Lageplan Premium Partner: 29

Grid square on village map: D6 Premium Partner key plan: 32

Grid square on village map: D6 Premium Partner key plan: 31

Grid square on village map: D7 Premium Partner key plan: 42

Grid square on village map: C5 Premium Partner key plan: 7

Breakfast is served directly opposite at Gasthof Messner's.

WLAN and parking is available free of charge.

Grid square on village map: C5 Premium Partner key plan: 28

Grid square on village map: C6 Premium Partner key plan: 30

Grid square on village map: C6 Premium Partner key plan: 35

Familie Margreiter 6236 Alpbach, Hnr. 739 +43 664 9693453 info@sonnenhof-alpbach.at www.sonnenhof-alpbach.at Premium
Partner
9

This Alpbach Premium Pension is situated in a quiet central area and has 13 rooms. Breakfast is served at the Hotel Post, a few paces from the Sonnenhof. Meeting stimulus is supported by the assistance given in organising guests arrivals and departures by public transport and activities during their stay.

Grid square on village map: C6 Premium Partner key plan: 10

Grid square on village map: D5 Premium Partner key plan: 24

Grid square on village map: C4 Premium Partner key plan: 4