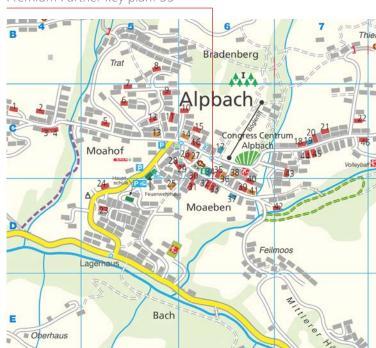

Klingler 6236 Alpbach, Hnr. 173 +43 5336 20253 mhp.klingler@aon.at www.alpbachtal.at/moa Premium
Partner
26

This Alpbach Premium Pension is situated in the village centre and has a total of 2 rooms. All rooms are cosy and are suited to people who suffer from allergies. The entrance to Moa is at the rear of Messner's Pizzeria. The Green Meeting stimulus is supported by the use of a solar energy system.















#### Alpbach Premium Host Moaeben

Familie Franz und Margit Klingler 6236 Alpbach, Hnr. 604 +43 5336 20047 +43 664 5906788 info@moaeben-alpbach.at www.moaeben-alpbach.at

Premium Partner 33

This Alpbach Premium Pension is situated in a quiet and very central area and has 4 spacious rooms with safe. Breakfast is served at Gasthof Messner's – a few minutes' walk from Moaeben.









#### Alpbach Premium Host Moahof Zuhaus

Familie Ignaz und Manuela Klingler 6236 Alpbach, Hnr. 634 +43 5336 5827 info@moahof.at www.moahof.at

Premium Partner 32





This Alpbach Premium Pension is in the village centre and only a few minutes' walk from the Alpbach Congress Centrum. Together the main building and the Zuhaus have a total of 7 rooms and each bathroom is equipped with a sewing set. Helpful assistance regarding information about the region is supplied by the Klingler family for their guests. For those who are interested the Klingler family organise walks to their Alm (high pasture where the cattle are kept during the Summer months).

Grid square on village map: D6 Premium Partner key plan: 32













### Alpbach Premium Host Moahäusl

Frau Sandra Klingler 6236 Al