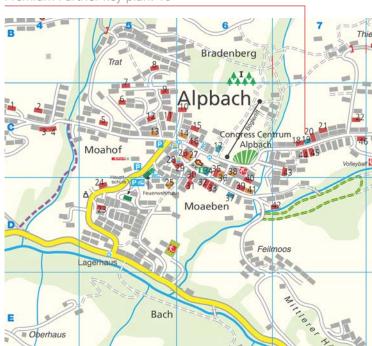

with infinity pool, sauna as well as all lovely details like the cosy fire place at the roofterrace. The restaurant serves regional gastronomy.











## Hotel Alphof\*\*\*\*

Familie Heim 6236 Alpbach, Hnr. 486 +43 5336 5371 info@hotel-alphof.at www.hotel-alphof.at Premium Partner

This Alpbach Premium Hotel is only a few minutes' walk from the Alpbach Congress Centrum. The hotel has 75 rooms and sufficient outdoor hotel parking spaces. The à-la-carte restaurant "Alpstube" is open all year round and serves traditional, tasty food.

Spa area with indoor pool, sauna, steam bath and various massage treatments. On-going switchover to renewable energy throughout the hotel. The hotel staff are happy to provide diverse information about outdoor activities and cultural events in the region.











### Hotel Böglerhof\*\*\*s



Familie Duftner 6236 Alpbach, Hnr. 166 +43 5336 5227 info@boeglerhof.at www.boeglerhof.at Premium
Partner
17

This Alpbach Premium Hotel is situated close by to the Alpbach Congress Centrum. The hotel has 73 rooms, cosy parlours, wine cellar, seminar rooms, large spa area, saunas, in-out swimming pool, relaxation room, modern fitness area, vital refreshments bar, tennis court and free garage parking. Delicious regional and international culinary specialities are served in the in-house restaurant











Hotel Andreas\*\*\*

Familie Bischofer 6236 Alpbach, Hnr. 394 +43 664 4225464 info@bischofer.at www.bischofer.at Premium
Partner
25

This Alpbach Premium Hotel is situated in Alpbachs village centre And merely a few minutes' walk from the Alpbach C