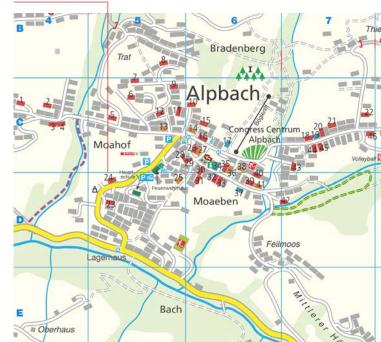

Legende im Ortsplan: C6 Lageplan Premium Partner: 29

Grid square on village map: D6 Premium Partner key plan: 32

Grid square on village map: D6 Premium Partner key plan: 31

Grid square on village map: D7 Premium Partner key plan: 42

Grid square on village map: C5 Premium Partner key plan: 7

Grid square on village map: C6 Premium Partner key plan: 30

Grid square on village map: C6 Premium Partner key plan: 35

Familie Margreiter 6236 Alpbach, Hnr. 739 +43 664 9693453 info@sonnenhof-alpbach.at www.sonnenhof-alpbach.at Premium
Partner
9

This Alpbach Premium Pension is situated in a quiet central area and has 13 rooms. Breakfast is served at the Hotel Post, a few paces from the Sonnenhof. Meeting stimulus is supported by the assistance given in organising guests arrivals and departures by public transport and activities during their stay.

Grid square on village map: C6 Premium Partner key plan: 10

Grid square on village map: D5 Premium Partner key plan: 24

Grid square on village map: C4 Premium Partner key plan: 4