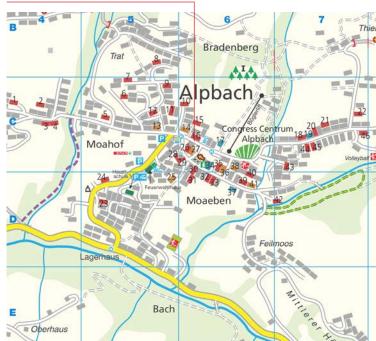

Legende im Ortsplan: C6 Lageplan Premium Partner: 29

Grid square on village map: D6 Premium Partner key plan: 32

Grid square on village map: D6 Premium Partner key plan: 31

Grid square on village map: D7 Premium Partner key plan: 42

Grid square on village map: C5 Premium Partner key plan: 7

Breakfast is served directly opposite at Gasthof Messner's.

WLAN and parking is available free of charge.

Grid square on village map: C5 Premium Partner key plan: 28

Grid square on village map: C6 Premium Partner key plan: 30

Grid square on village map: C6 Premium Partner key plan: 35

Familie Margreiter 6236 Alpbach, Hnr. 739 +43 664 9693453 info@sonnenhof-alpbach.at www.sonnenhof-alpbach.at Premium
Partner
9

This Alpbach Premium Pension is situated in a quiet central area and has 13 rooms. Breakfast is served at the Hotel Post, a few paces from the Sonnenhof. Meeting stimulus is supported by the assistance given in organising guests arrivals and departures by public transport and activities during their stay.

Grid square on village map: C6 Premium Partner key plan: 10

Grid square on village map: D5 Premium Partner key plan: 24

Grid square on village map: C4 Premium Partner key plan: 4