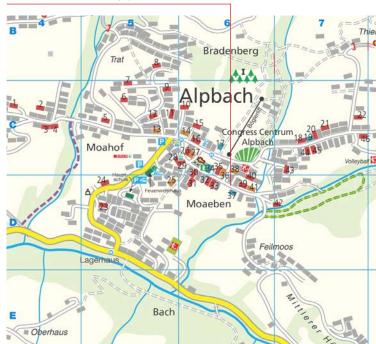

Legende im Ortsplan: C6 Lageplan Premium Partner: 29

Grid square on village map: D6 Premium Partner key plan: 32

Grid square on village map: D6 Premium Partner key plan: 31

Grid square on village map: D7 Premium Partner key plan: 42

Grid square on village map: C5 Premium Partner key plan: 7

Breakfast is served directly opposite at Gasthof Messner's.

WLAN and parking is available free of charge.

Grid square on village map: C5 Premium Partner key plan: 28

Grid square on village map: C6 Premium Partner key plan: 30

Grid square on village map: C6 Premium Partner key plan: 35

Familie Margreiter 6236 Alpbach, Hnr. 739 +43 664 9693453 info@sonnenhof-alpbach.at www.sonnenhof-alpbach.at Premium
Partner
9

This Alpbach Premium Pension is situated in a quiet central area and has 13 rooms. Breakfast is served at the Hotel Post, a few paces from the Sonnenhof. Meeting stimulus is supported by the assistance given in organising guests arrivals and departures by public transport and activities during their stay.

Grid square on village map: C6 Premium Partner key plan: 10

Grid square on village map: D5 Premium Partner key plan: 24

Grid square on village map: C4 Premium Partner key plan: 4