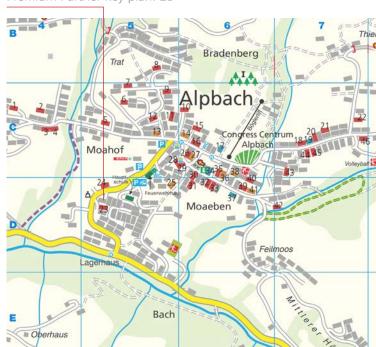

Legende im Ortsplan: C6 Lageplan Premium Partner: 29

Grid square on village map: D6 Premium Partner key plan: 32

Grid square on village map: D6 Premium Partner key plan: 31

Grid square on village map: D7 Premium Partner key plan: 42

Grid square on village map: C5 Premium Partner key plan: 7

Grid square on village map: C6 Premium Partner key plan: 30

Grid square on village map: C6 Premium Partner key plan: 35

Familie Margreiter 6236 Alpbach, Hnr. 739 +43 664 9693453 info@sonnenhof-alpbach.at www.sonnenhof-alpbach.at Premium
Partner
9

This Alpbach Premium Pension is situated in a quiet central area and has 13 rooms. Breakfast is served at the Hotel Post, a few paces from the Sonnenhof. Meeting stimulus is supported by the assistance given in organising guests arrivals and departures by public transport and activities during their stay.

Grid square on village map: C6 Premium Partner key plan: 10

Grid square on village map: D5 Premium Partner key plan: 24

Grid square on village map: C4 Premium Partner key plan: 4