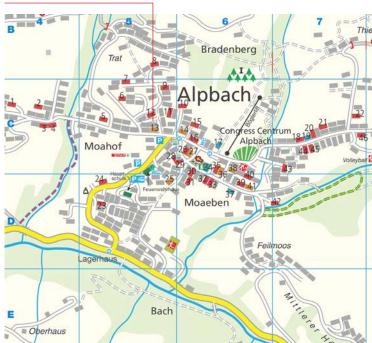

Legende im Ortsplan: C6 Lageplan Premium Partner: 29

Grid square on village map: D6 Premium Partner key plan: 32

Grid square on village map: D6 Premium Partner key plan: 31

Grid square on village map: D7 Premium Partner key plan: 42

Grid square on village map: C5 Premium Partner key plan: 7

Grid square on village map: C6 Premium Partner key plan: 30

Grid square on village map: C6 Premium Partner key plan: 35

Familie Margreiter 6236 Alpbach, Hnr. 739 +43 664 9693453 info@sonnenhof-alpbach.at www.sonnenhof-alpbach.at Premium
Partner
9

This Alpbach Premium Pension is situated in a quiet central area and has 13 rooms. Breakfast is served at the Hotel Post, a few paces from the Sonnenhof. Meeting stimulus is supported by the assistance given in organising guests arrivals and departures by public transport and activities during their stay.

Grid square on village map: C6 Premium Partner key plan: 10

Grid square on village map: D5 Premium Partner key plan: 24

Grid square on village map: C4 Premium Partner key plan: 4