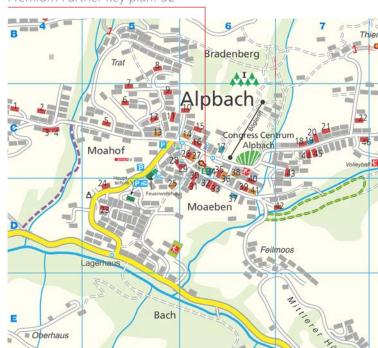

Legende im Ortsplan: C6 Lageplan Premium Partner: 29

Grid square on village map: D6 Premium Partner key plan: 32

Grid square on village map: D6 Premium Partner key plan: 31

Grid square on village map: D7 Premium Partner key plan: 42

Grid square on village map: C5 Premium Partner key plan: 7

Breakfast is served directly opposite at Gasthof Messner's.

WLAN and parking is available free of charge.

Grid square on village map: C5 Premium Partner key plan: 28

Grid square on village map: C6 Premium Partner key plan: 30

Grid square on village map: C6 Premium Partner key plan: 35

Familie Margreiter 6236 Alpbach, Hnr. 739 +43 664 9693453 info@sonnenhof-alpbach.at www.sonnenhof-alpbach.at Premium
Partner
9

This Alpbach Premium Pension is situated in a quiet central area and has 13 rooms. Breakfast is served at the Hotel Post, a few paces from the Sonnenhof. Meeting stimulus is supported by the assistance given in organising guests arrivals and departures by public transport and activities during their stay.

Grid square on village map: C6 Premium Partner key plan: 10

Grid square on village map: D5 Premium Partner key plan: 24

Grid square on village map: C4 Premium Partner key plan: 4