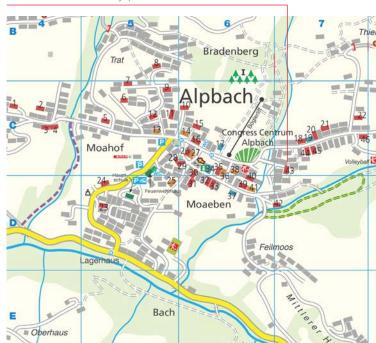

Legende im Ortsplan: C6 Lageplan Premium Partner: 29

Grid square on village map: D6 Premium Partner key plan: 32

Grid square on village map: D6 Premium Partner key plan: 31

Grid square on village map: D7 Premium Partner key plan: 42

Grid square on village map: C5 Premium Partner key plan: 7

Grid square on village map: C6 Premium Partner key plan: 30

Grid square on village map: C6 Premium Partner key plan: 35

Familie Margreiter 6236 Alpbach, Hnr. 739 +43 664 9693453 info@sonnenhof-alpbach.at www.sonnenhof-alpbach.at Premium
Partner
9

This Alpbach Premium Pension is situated in a quiet central area and has 13 rooms. Breakfast is served at the Hotel Post, a few paces from the Sonnenhof. Meeting stimulus is supported by the assistance given in organising guests arrivals and departures by public transport and activities during their stay.

Grid square on village map: C6 Premium Partner key plan: 10

Grid square on village map: D5 Premium Partner key plan: 24

Grid square on village map: C4 Premium Partner key plan: 4