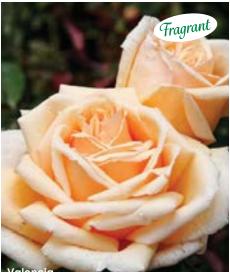

cading waters".

Height: 4-5' Petals: 25-35 Flower Size: 2"

Hybridizer: McGredy, 1977

22.95 ea. 2 for 20.95 ea. 4 for 18.95 ea.

Item #24258



#### Fragrance: Light, spice

#### Myke® Tree & Shrub Mycorrhizae Add at planting time to get your

roses off to a healthy start.

Reduce transplanting shock, promote better flowering, and reduce the need for water with this unique growth enhancer that colonizes on the roots of plants. Contains both endomycorrhizae and ectomycorrhiza, delivered in a fine granular mix that can be spread on the bottom and sides of the hole at planting time. Works in both containers and ground plantings, as long as it comes in contact with the roots. A 1.4 Quart container treats up to 12 plants

1.4 dry Quart 19.95 - Item #51258 3.6 dry Quart 34.95 - Item #51259





### Valencia

(Var: KOReklia) Looking for huge blooms, intense fragrance and a high level of disease resistance in a hybrid tea? Look no further because Valencia has it all. Large, fragrant blooms in a beautiful shade of warm yellow suffused with tones of apricot and copper last well both in a vase and on the bush. Dark green, leathery foliage presents a perfect backdrop for the velvety, classically formed flowers produced in flushes throughout the season. Excellent disease resistance to both blackspot and powdery mildew.

Height: 21/2-31/21 Petals: 26-40 Flower Size: 41/2-5" Fragrance: Strong, sweet rose Hybridizer: Kordes®, 1989

21.95 ea. 2 for 19.95 ea. 4 for 17.95 ea.

Item #24252



## Veteran's Honor®

(Var: JACopper) When it comes to red roses, this one is a must-have for any ros