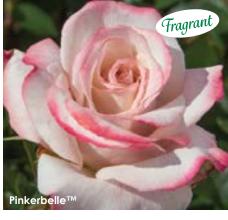

### Pinkerbelle<sup>TH</sup>

#### HYRRID TEA

(Plant Patent #30812, Var: MElvanae) Ovoid buds spiral open to reveal unique blooms of cream suffused with tones of pink and lavender, and finished with a pink picotee edge. A powerful fragrance ensnares the senses and entices you to cut the abundant blooms for indoor bouquets. Vigorous, upright plants have dark green, semiglossy foliage that exhibits excellent resistance to rust and mildews. Named 'Best Hybrid Tea' at the 2020 Biltmore International Rose Trials. Grown own root

**Height:** 5½' **Petals:** 30-34 **Flower Size:** 4" **Fragrance:** Strong, spice and verbena

Hybridizer: Meilland®, 2019

27.95 ea. 2 for 25.45 ea. 4 for 22.95 ea. Item #24102