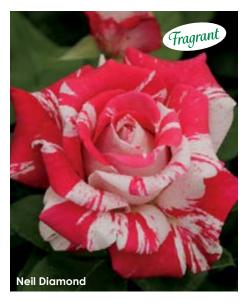

### Neil Diamond

(Plant Patent #27272, Var: WEKdereroro) With Rock & Roll in its lineage it makes sense to name this rose after Hall-of-Famer Neil Diamond. Just like his music, the performance of this plant transcends expectations. Not only is it gorgeous to look at, with glossy leaves and unusual pink blooms speckled with white, but it is an absolute scent-sation with an intense, classic rose fragrance. An upright growth habit and long stems make this hybrid tea phenomenal for cutting, so the show can go on

**Height:**  $4\frac{1}{2}-5\frac{1}{2}$  **Petals:** 40-50 **Flower Size:** 4-5" Fragrance: Intense, sweet & classic rose

Hybridizer: Carruth, 2015

32.95 ea. 2 for 29.95 ea. 4 for 26.95 ea.