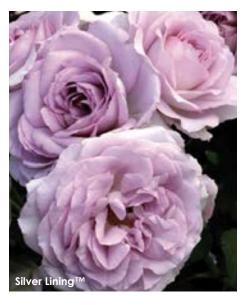

Flower Size: 4-5"

Fragrance: Strong, sweet Hybridizer: Sheridan, 1985

25.95 ea. 2 for 23.45 ea. 4 for 21.45 ea.

Item #24661



## Silver Lining<sup>TM</sup>

#### **FLORIBUNDA**

(PPAF, Var: WEKcrypeplos) If you're a captivated fan of Love Song, then you're sure to be wowed by Silver Lining. Lighter in color than Love Song, silvery, lavender buds appear in clusters and spiral open to reveal a full, classic form that is sure to please. Deep, glossy green foliage provides the perfect foil for these bounteous beauties and good disease resistance keeps the leaves looking great all season, through flush after flush of blooms.

Height: 3-4' Petals: 35-50 Flower Size:  $3 \frac{1}{2} - 4 \frac{1}{2}$ "

Fragrance: Mild, tea Hybridizer: Bédard, 2021

30.95 ea. 2 for 27.95 ea. 4 for 25.45 ea.



## Floribunda Roses



### Summer Romance<sup>TM</sup>

#### **FLORIBUNDA**

(Plant Patent #25993, Var: KORtekcho) As part of the Parfuma® collection from Kordes, this plant is absolutely drenched in the captivating aroma of classic rose cut with fresh apple and accented by notes of anise and spice. The large, dark pink blooms are cupped and quartered giving them a full, voluminous look. Vigorous plants are dense with lightly glossy foliage. Plant near a patio or under the kitchen window to take advantage of the intoxicating fragrance.

Height: 3-4' Petals: 65-75 Flower Size: 31/2" Fragrance: Strong, fruit and spice

Hybridizer: Kordes®, 2013

26.95 ea. 2 for 24.45 ea. 4 for 21.95 ea. Item #24671



## Sunset Horizon<sup>TII</sup>

#### **FLORIBUNDA**

(Plant Patent #31682, Var: MElsisto