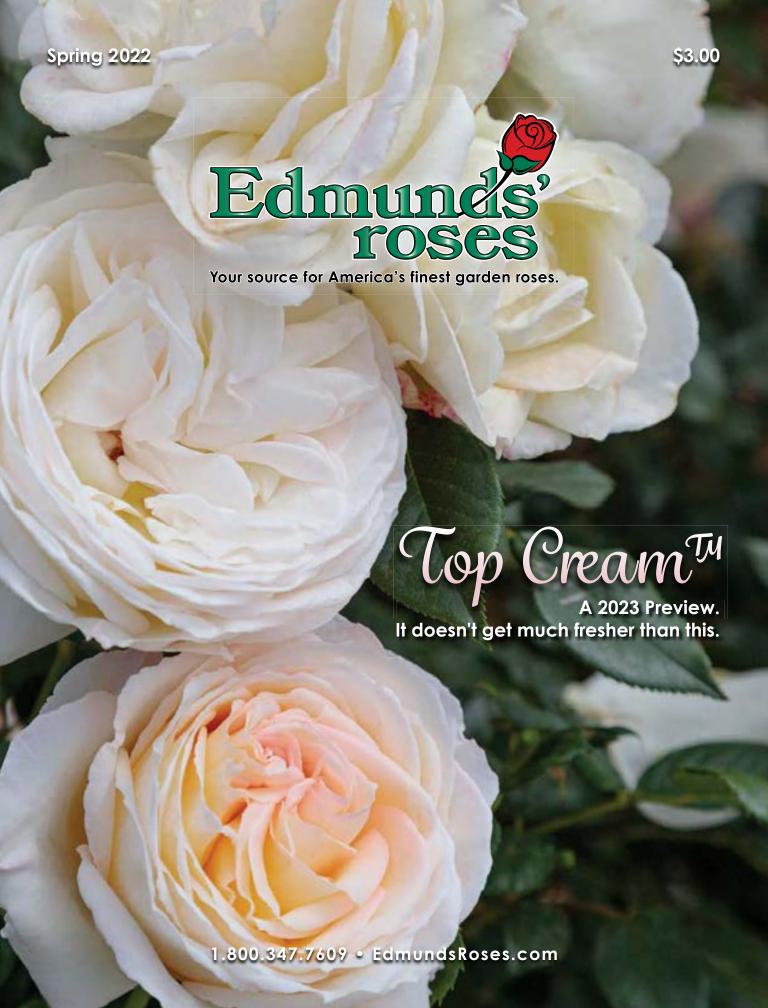

# Top Cream<sup>TII</sup>

(PPAF, Var: MElroguste) This new rose is the cream of the crop, so grab it while it's fresh. The buds are large and appear suffused with pale pink as they begin to unfurl. Once the blossoms open, the pink tones fade and you're left with pure white perfection and a lovely, oldfashioned form that draws you in to partake of the strong, fruity fragrance. Vigorous, upright plants continuously produce beautiful, bouquetworthy roses through the season and are filled with glossy green foliage that resists common rose diseases. Part of the Sweet Cottage™ series, a new collection from Star® Roses and Plants. Grown own root

Height: 4-6' Petals: 90-100

Flower Size: 31/21

Fragrance: Very strong, fruity Hybridizer: Meilland®, 2023

30.95 ea. 2 for 27.95 ea. 4 for 25.45 ea.