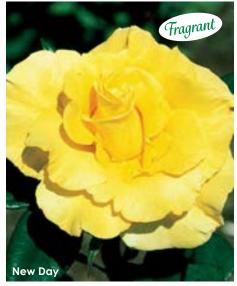

#### New Day HYBRID TEA

(Var: KORgold) As each lemon-colored blossom curls open to greet the day it's like a breath of fresh air for anyone lucky enough to bear witness. The stunning bloom is enhanced by a spicy perfume that lingers in the air. As each New Day unfolds, this rose is busy producing bloom after bloom, putting on a show all season long. Exceptionally disease resistant, light green foliage covers the canes of the upright, mid-sized bush.

Height: 3-4' Petals: 25-35 Flower Size: 4-5" Fragrance: Intense, spice

Hybridizer: Kordes<sup>®</sup>, 1972

22.95 ea. 2 for 20.95 ea. 4 for 18.95 ea.

Item #24032