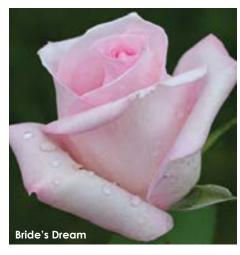

### Bride's Dream

#### HYRRID TEA

(Var: KORoyness) This rose should really be called an exhibitors' dream. The pale, satiny pink blooms start out with a long, slender bud that opens slowly into a perfect spiral. The plants bear medium green foliage with a noticeable grayish sheen and have reasonable disease resistance. It's quite a tall grower, but is easily kept in check by harvesting the arm loads of sparsely thorned, long-stemmed cut flowers it will produce.

Height: 5-6' Petals: 30-35 Flower Size: 5-7"

Fragrance: Medium Hybridizer: Kordes<sup>®</sup>, 1984

25.95 ea. 2 for 23.45 ea. 4 for 21.45 ea.

Item #23571