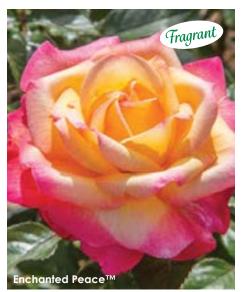

## Enchanted Peace<sup>TH</sup>

#### **HYBRID TEA**

(PPAF, Var: MEIzoloi) Take Love & Peace, add more fragrance, more blooming power, and you get Enchanted Peace. The classic hybrid tea blooms open yellow, largely suffused with orange, especially near the edge of the petals, and quickly change to yellow suffused with pink. Disease resistant, bushy plants have very glossy, green foliage and produce an abundance of the beautiful blooms throughout the season. Performs as well in containers as it does in the garden. Grown own root.

Height: 5' Petals: 35-38 Flower Size: 3" Fragrance: Moderate to strong Hybridizer: Meilland®, 2021

27.95 ea. 2 for 25.45 ea. 4 for 22.95 ea.

Item #23682