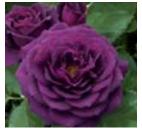

### New Roses

2-3. 6. 12. 14. 16. 26. 33. 35. 41-43

Fresh and fun, they're either new to the industry, new additions to our catalog, or returning after an absence.

Mainly characterized as having long stems and solitary blooms that are ideal for cutting. Flowers appear in flushes throughout the season, with the first flush being the most productive.