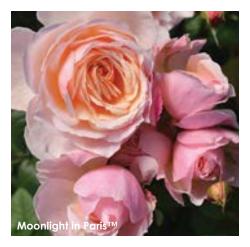

# Grandifloras 4-9, 11-15, 17, 21-26

Also ideal for cutting, these roses appear singly or in clusters throughout the season, opening at different times for a greater bloom display in the