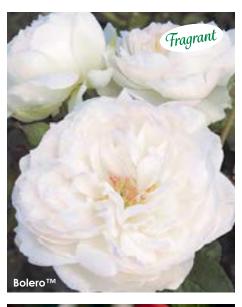

' Petals: 30-40 Flower Size:  $3\frac{1}{4}$ "

Fragrance: Strong, sweet Hybridizer: Horner, 2015

22.95 ea. 2 for 20.95 ea. 4 for 18.95 ea.

Item #24309

### Bolero TH

#### **FLORIBUNDA**

(Plant Patent #17841, Var: MEldelweis) The timeless beauty and exquisite fragrance of this rose are sure to captivate you. Old-fashioned, cupped blooms are packed with ruffled petals of creamy white and emit a heavenly fragrance that is a combination of traditional rose mixed with citrus tones. Bushy plants filled with glossy green foliage exhibit a high level of disease resistance. Zone 5 hardy. Grown own root.

**Height:** 3-4' **Petals:** 90-100 **Flower Size:** 3" **Fragrance:** Strong, citrus and rose

Hybridizer: Meilland<sup>®</sup>, 2004

27.95 ea. 2 for 25.45 ea. 4 for 22.95 ea.

Item #24328



# Burst of Joy<sup>TH</sup> FLORIBUNDA

(Plant Patent #32109, Var: WEKlovapkemu) With parentage that includes both Love & Peace and Ketchup & Mustard, how can this rose bring anything but a Burst of Joy? Vivid blooms are bright orange with a yellow reverse – an eye-popping combination that is sure to knock you over. Quite long-lasting, both in a vase and on the bush, the waves of blooms are sure to bring joy wherever they are. Rounded plants are filled with glossy green leaves that exhibit good disease resistance.

Height: 4-5' Petals: 25-30 Flower Size: 3-4"

Fragrance: Mild, tea Hybridizer: Carruth, 2020

30.95 ea. 2 for 27.95 ea. 4 for 25.45 ea.

Item #24340



### Camille Pissarro<sup>TII</sup>

#### **FLORIBUNDA**

(PPAF, DELstricol) A ready-made masterpiece with each bloom a unique