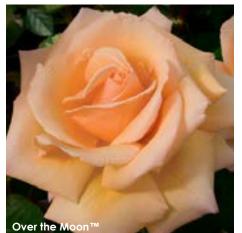

### Over The Moon<sup>TH</sup>

#### **HYBRID TEA**

(Plant Patent #21577, Var: ORAclelon) The Just Joey fan club will jump for joy at the sight of this newly retooled version. The huge blooms spiral open from deep apricot buds into warm and sugary apricot tones that glow like beacons against lush, matter green leaves. Very good disease resistance added to the rounded, bushy and vigorous plants ensures a pleasing display.

Height: 4-5' Petals: 25-35 Flower Size: 5-6"

Fragrance: Moderate, fruity Hybridizer: Orard, 2009

32.95 ea. 2 for 29.95 ea. 4 for 26.95 ea.

Item #24078