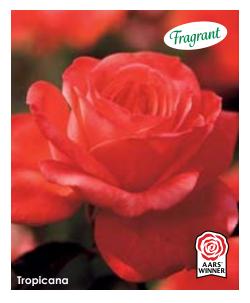

.

**Height:** 5' **Petals:** 50-55 **Flower Size:** 4-6" **Fragrance:** None **Hybridizer:** Select Roses B.V., 1990

25.95 ea. 2 for 23.45 ea. 4 for 21.45 ea.

Item #24242



# Tropicana HYBRID TEA #

(Var: TANorstar) If a tropical paradise is what you're looking to create, this rose should take center stage. The intense, fruity-sweet scent of its enormous, coral-orange blooms is enough to take you away, straight to the tropics. Add glossy green leaves and prolific blooms and it's no surprise this international award-winning rose has also got an AARS award under its belt. Don't deny yourself a chance to vacation right in your own backyard!

Height: 2-6' Petals: 30-35 Flower Size: 5" Fragrance: Strong, sweet and fruity

Hybridizer: Tantau, 1963

22.95 ea. 2 for 20.95 ea. 4 for 18.95 ea.





# Twilight Zone grandiflora

(Plant Patent #24725 Var: WEKebtidere) Mysterious color and powerful perfume...it's Ebb Tide in a different dimension. Clusters of deep, velvety magenta blooms overlaid with a wisp of smoke spiral open in old-fashioned, very double form and infuse the air with their intense fragrance of clove and lemony citrus blossom. Rounded bushes with a slightly spreading habit have deep green, semiglossy foliage that complements the extraordinary flower color. Good disease resistance, sultry color, and alluring fragrance ensure this is one rose you won't want to miss.

Height: 4-6' Petals: 35-55 Flower Size: 4-5" Fragrance: Strong, spicy clove and lemon Hybridizer: Carruth, 2013

32.95 ea. 2 for 29.95 ea. 4 for 26.95 ea.

Item #24245



### Waiheke

#### GRANDIFLORA J