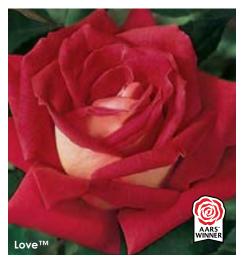

## LoveTH

#### **GRANDIFLORA**

(Var: JACtwin) One of the most striking reverse roses! The high-centered, exhibition quality, scarlet-red blooms are illuminated with incandescent white on the reverse side of the petals. Flushes of flowers are borne throughout the season, either singly or in sprays, with fragrance that varies from mild or strong spice. Beautiful and long-lasting in a vase, but beware of the army of thorns lining the stems. Compact plants show good disease resistance.

Height: 3-4' Petals: 40-45 Flower Size: 3-4"

**Fragrance:** Mild to strong, spice **Hybridizer:** Warriner, 1980

22.95 ea. 2 for 20.95 ea. 4 for 18.95 ea.