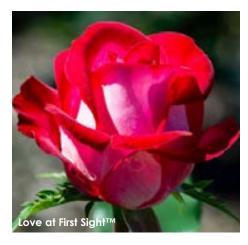

# Love at First Sight TH

(PPAF, Var: WEKmedatasy) One look is all it takes to fall for Love at First Sight. The eye-catching blooms are a combination of rich red with a white reverse suffused with more red. Globular buds and flowers have nice form and generally appear just one per stem, but they are a lovely sight to behold. Take It Easy parentage keeps the size in check and the glossy foliage remarkably clean. As love tends to blossom in warmer weather, so this rose gives its best performance on the West Coast.

Height: 3-31/2' Petals: 45-65 Flower Size: 31/2-4"

Fragrance: Mild, fruity Hybridizer: Bédard, 2020

29.95 ea. 2 for 27.45 ea. 4 for 24.95 ea.

Item #23948