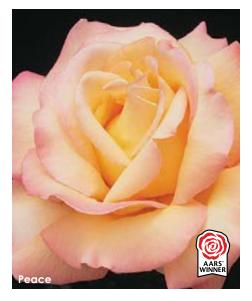

### Peace

#### **HYBRID TEA**

Hands down the most popular rose ever hybridized, and still going strong after more than half a century. Big, somewhat spreading, rugged plants will stay clean as long as you don't over fertilize. Some have claimed that this pink edged yellow is deteriorating because of over propagation, but if you go back to the fertilization methods of the era in which it was introduced, gardeners were dependent upon manure and rarely employed commercial plant foods. This plant still appears in rose shows because it seems to survive anywhere.

Height: 4-6' Petals: 40-45 Flower Size: 5-7"

Fragrance: Mild, fruity Hybridizer: Meilland®, 1945

22.95 ea. 2 for 20.95 ea. 4 for 18.95 ea.