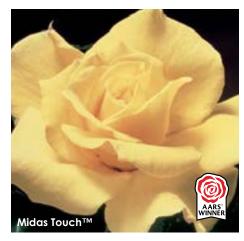

## Midas Touch<sup>TM</sup>

HYBRID TEA J

(Var: JACtou) Brilliant, golden-yellow blooms remain unfading right up to petal drop and seem to be showier because they are always borne on top of the plant. Plants are vigorous and free branching, with shiny, dark green foliage that really sets off the flowers. Certainly no great shakes as a show rose, but it's going to hang around for a long time because of its striking color, disease resistance, and a hardiness that most roses this color don't enjoy.

Height: 4-5' Petals: 20-25 Flower Size: 4-5"

Fragrance: Medium, musk Hybridizer: Christensen, 1994

22.95 ea. 2 for 20.95 ea. 4 for 18.95 ea.

Item #23991

**Medallion®** 