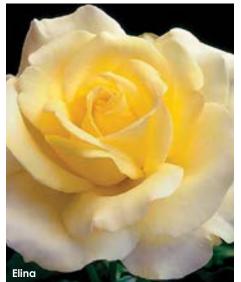

### Elina

#### HYBRID TEA

(Var: DICjana) Exhibition quality, light yellow blooms with extraordinary substance hold their form despite having less than 30 petals. The vigorous plants are almost as broad as tall, covered with glossy green foliage that's quite resistant to disease, especially black spot. During the heat of summer, the flower size will diminish and the color lightens, but it always seems to be there when you need a bouquet for the table.

Height: 5-6' Petals: 25-30 Flower Size: 5-7"

Fragrance: Slight

**Hybridizer:** Dickson, 1984

25.95 ea. 2 for 23.45 ea. 4 for 21.45 ea.

Item #23674