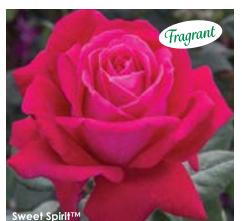

# Sweet Spirit HYBRID TEA SS

(Plant Patent #30860, Var: MEIthatie) These sweetly fragrant blossoms are sure to imbue sweet vibes into your rose garden. Large buds spiral open to reveal fully double blooms of classic form in an eyecatching shade of rich, violet-red. The dark green, semi-glossy foliage has proven quite impervious to black spot and handles hot, humid climates with ease. Bushy, rounded plants offer wonderful landscape form and are certain to be a trouble-free addition to your collection. *Grown own roof.* 

Height: 3-4' Petals: 26-40 Flower Size: 3"

Fragrance: Strong, sweet Hybridizer: Meilland®, 2019

27.95 ea. 2 for 25.45 ea. 4 for 22.95 ea.

Item #24224