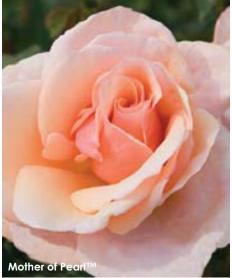

# Mother of Pearl TH

(Plant Patent #18707, Var: MElludere) Luminous blooms add grace and style both in the vase and the landscape. The flowers of soft, light pink have a deeper shaded heart and almost appear to glow from within. The elegant color goes with just about anything and the disease resistance of the semiglossy, dense foliage means you can plant it just about anywhere. Floriferous plants perform as well in cooler climates as in heat and humidity. Zone 5 hardy. Grown own root.

Height: 31/2-41 Petals: 22-25 Flower Size: 31/211

Fragrance: Slight

Hybridizer: Meilland®, 2007

27.95 ea. 2 for 25.45 ea. 4 for 22.95 ea.

Item #24017