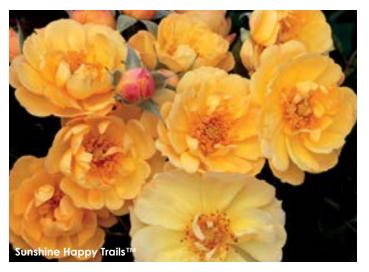

n own root.

Height: less than 18" Width: less than 3' Petals: 15-35 Flower Size: 3/4-11/2" Fragrance: Slight Hybridizer: Novaflora, 2012

23.95 ea. 2 for 21.95 ea. 4 for 19.95 ea. Item #25080



# Rainbow Happy Trails<sup>TI</sup>

## GROUNDCOVER

(Plant Patent #28655, Var: WEKsurdicla) Clusters of glistening yellow blossoms edged with pink make a real impact in the landscape. This plant is a true groundcover, spreading and establishing itself with ease to create a happy trail of rainbow-colored roses. It's a blooming machine that will pump out gorgeous 2 inch blossoms all season long. Zone 5 hardy. Grown own root.

Height: 12-18" Width: 3-4' Petals: 20-30 Flower Size: 2-21/2" Fragrance: Mild, tea and fruit Hybridizer: Carruth, 2016

25.95 ea. 2 for 23.45 ea. 4 for 21.45 ea. Item #25103



## Sunshine Happy Trails<sup>Tu</sup> GROUNDCOVER

(Plant Patent #27864, Var: WEKsusacofloc) Bright, buttery gold blossoms appear in clusters throughout the season and hold their color well. This lowgrowing groundcover creates golden trails of 3 inch blossoms and provides a subtle fruity fragrance. Sunshine Happy Trails is sure to bring a note of warmth to your landscape and will provide a happy welcoming nod to anyone that visits. Grown own root.

Height: 12-18" Width: 4-5' Petals: 15-20 Flower Size: 3" Fragrance: Moderate, fruity Hybridizer: Bédard, 2016

23.95 ea. 2 for 21.95 ea. 4 for 19.95 ea.

Item #25159



# Sweet Drift® GROUNDCOVER

(Plant Patent #21612, Var: MElswetdom) Drifts of pale pink posies can be yours with this easy to grow rose. A true groundcover, low-growing plants b