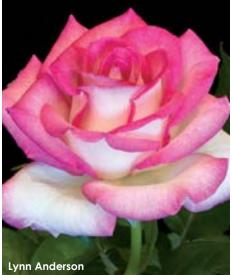

## Lynn Anderson

HYBRID TEA

(Var: WEKjoe, aka: Oh My God) Though she sang, "I never promised you a rose garden," country music pioneer Lynn Anderson certainly knew what she was doing when selecting her namesake rose. A long-stemmed beauty, adorned with large, rich green leaves, this rose has won top honors at its fair share of rose shows. The creamy blooms have raspberry pink petal edges and a classic, exhibition form that is sure to be remembered, both on the show bench and in cut flower bouquets.

Height:  $3\frac{1}{2}$ -5' Petals: 25-40 Flower Size:  $4\frac{3}{4}$ "

Fragrance: Mild, tea Hybridizer: Winchel, 1995

25.95 ea. 2 for 23.45 ea. 4 for 21.45 ea.

Item #23946