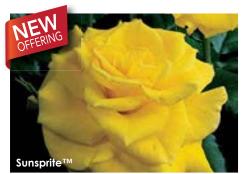

25993



Livin' Easy & Easy Going TH TWOFER™ 36" TREE ROSE Item #25994



Moonstone & Olympiad TWOFER™ 36" TREE ROSE Item #25996



Looking for a unique rose tree to use as a focal point in your garden? Look no further than our 36" Twofer™ Tree Roses. Rather than bud a single variety to the head, a combination of two contrasting varieties are grafted together. The result is a mixed bouquet on a single tree! The pairings are selected so that the different varieties are perfectly balanced in flower size, floriferousness, foliage, and habit.

67.95 ea. mix & match - any 2 for 61.95 ea. mix & match - any 4 for 55.95 ea.

# 24" Patio Tree Roses



Angel Face 2 YEAR, 24" PATIO TREE ROSE DESCRIPTION ON PG. 27 Item #25802



Bolero TH 2 YEAR, 24" PATIO TREE ROSE DESCRIPTION ON PG. 27 Item #25812



Sunsprite<sup>T4</sup> 2 YEAR, 24" PATIO TREE ROSE DESCRIPTION ON PG. 32 Item #25951

Every bit as lovely as our 36" tree roses (see next page), just in a slightly smaller size that is perfect for walkways, borders, and table-top containers. 42.95 ea. mix & match - any 2 for 38.95 ea. mix & match - any 4 for 34.95 ea.



## Captain Jack's Deadbug Brew

For organic gardeners.

This brew contains spinosad, a product first isolated from a naturally occurring soil-dwelling bacterium. Kills bagworms, borers, beetles (including Japanese beetles), caterpillars, codling moths, gypsy moths, loopers, leaf miners, spider mites, thrips, and more. Safe to use on roses and other ornamentals as well as fruits and vegetables. Mix at recommended rates. Cannot ship to: AK, HI

Pint concentrate 18.95 – Ite