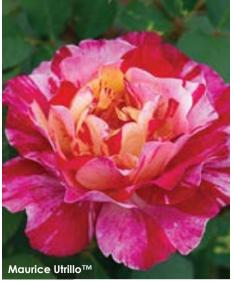

### Maurice Utrillo<sup>TH</sup>

#### HYBRID TEA

(PPAF, Var: DELstavo) A lovely work of art to add a pop of color to cut flower bouquets. Part of the Painters Collection™, each classically spiraled bloom is a unique creation of red, brushed and splashed with cream and yellow. The long-lasting blossoms appear in clusters throughout the season and are held on bushy plants filled with lush green foliage. A disease resistant variety that is certain not to disappoint.

Height: 3-4' Petals: 17-25 Flower Size: 3-4"

Fragrance: Moderate Hybridizer: Delbard, 2004

26.95 ea. 2 for 24.45 ea. 4 for 21.95 ea.

Item #23975