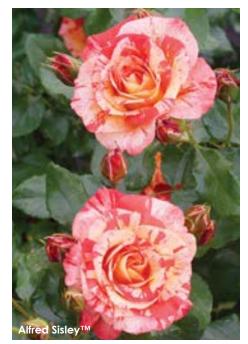

y resists disease. An overall excellent performer!

Height: 2-31/2' Petals: 35-45 Flower Size: 3-4"

Fragrance: Strong, spice and fruit

Hybridizer: Bédard, 2017

30.95 ea. 2 for 27.95 ea. 4 for 25.45 ea. Item #24689



### White LiesTH

#### **FLORIBUNDA**

(PPAF, Var: Pot3) The fully double, clustered blooms of White Lies open bright white, which might make you think you have the wrong rose. But as the name implies, the rounded flowers quickly flush to an intense red before finishing completely maroon. Considering the bushy, rounded plants with their glossy green leaves are blooming machines, you'll have plenty to watch on this colorful creation.

Height: 4-5' Petals: 18-20 Flower Size: 3-4"

Fragrance: Light, tea Hybridizer: Pottschmidt, 2021

27.95 ea. 2 for 25.45 ea. 4 for 22.95 ea.



# Alfred Sisley<sup>TH</sup>

(PPAF, Var: DELstrijor) With each blossom a unique work of art, this rose is certain to leave an impression on visitors to your garden. Named after the impressionist painter Alfred Sisley and part of the Painters Collection<sup>TM</sup>. Gorgeous blooms are orange-pink with cream stripes and a yellow reverse, presenting a kaleidoscope of colors on one bush. Compact, bushy plants have abundant, dark green, glossy foliage and produce a profusion

Height: 2-3' Petals: 25-35 Flower Size: 3-4" Fragrance: Light, apple and pepper Hybridizer: Delbard, 2004

of blooms throughout the season.

26.95 ea. 2 for 24.45 ea. 4 for 21.95 ea. Item #24802



#### Corona® Garden Tools Made to last season after season.

Treat yourself to one of these quality hand tools. Made with