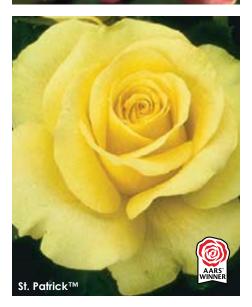

## St. Patrick<sup>TM</sup>

HYBRID TEA

(Var: WEKamanda) To all of our customers who suffer the heat of summer, BUY THIS ROSE! The huge blooms can be slow to open, but are definitely worth the wait. This yellow hybrid tea with a hint of green loves heat and thrives on it. Cooler temperatures bring out the yellow in the blossoms, but once it heats up the novel green color comes through. Gray-green foliage covers this disease resistant plant, but watch out in winter, it is a bit tender.

Height: 4-5' Petals: 30-35 Flower Size: 5-7"

Fragrance: Slight

Hybridizer: Strickland, 1996

22.95 ea. 2 for 20.95 ea. 4 for 18.95 ea.