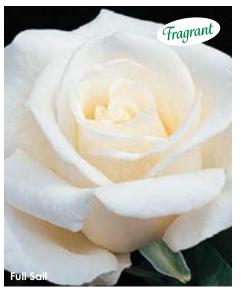

### Full Sail

#### HYBRID TEA

(Var: MAClanoflon) Watch your head, helm's alee! You'll like the cut of Full Sail's jib. In the garden it provides a frothy display of creamy white blooms on nearly thornless canes and it's guaranteed to take the cup at the show. This intensely fragrant sport of New Zealand will prove seaworthy in gardens from coast to coast. Like New Zealand, it has tough, disease resistant, shiny dark green foliage that contrasts perfectly with its flowers. Be sure to hold on tight, otherwise the intense, heady fragrance is sure to knock you overboard.

**Height:** 4-5' **Petals:** 30-35 **Flower Size:** 4-6" **Fragrance:** Intense, honeysuckle

**Hybridizer:** McGredy, 1999

25.95 ea. 2 for 23.45 ea. 4 for 21.45 ea.

Item #23746