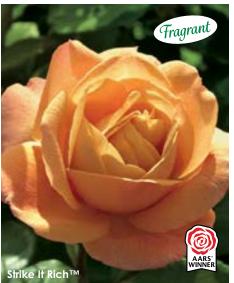

## Strike It RichTH

#### **GRANDIFLORA**

(Plant Patent #19144, Var: WEKbepmey) Cash in on loads of long-lasting blooms saturated with strong, sweet, spice and fruit fragrance. The long-lasting, sparkling gold flowers spun with orange-pink are rich and opulent enough to bring out the gold digger in any gardener. Very dark green leaves and unusual red stems set off the showy clusters of blossoms. Strong vigor and natural disease resistance keep this gem looking great.

Height: 4-6' Petals: 26-40 Flower Size: 4½-5" Fragrance: Strong, spice and fruit

**Hybridizer:** Carruth, 2007

26.95 ea. 2 for 24.45 ea. 4 for 21.95 ea.

Item #24210