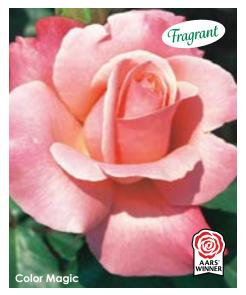

## Color Magic

(Var: JACmag) Color Magic illuminates the garden with its ever-transforming blossoms and strong, fruity fragrance that infiltrates the surrounding air. Each 5 inch blossom is a glorious gradation of pink and salmon hues. The palest ivory-pink is on display at the center and then slowly transforms to a deep salmon-red at the outer petals. No two blossoms are alike and the color intensifies when sunlight graces their surface. The clean, glossy leaves are medium green and attractive, but take a backseat to the magical color display.

Height: 4-6' Petals: 25-30 Flower Size: 5"

**Fragrance:** Intense, fruity **Hybridizer:** Warriner, 1975

22.95 ea. 2 for 20.95 ea. 4 for 18.95 ea.

Item #23618