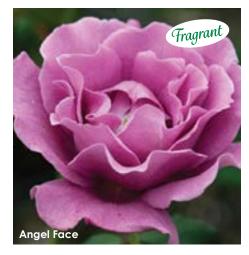

assically formed flowers produced in flushes throughout the season. Excellent disease resistance to both blackspot and powdery mildew.

Height: 21/2-31/21 Petals: 26-40 Flower Size: 41/2-5" Fragrance: Strong, sweet rose Hybridizer: Kordes®, 1989

21.95 ea. 2 for 19.95 ea. 4 for 17.95 ea.

Item #24252



## Veteran's Honor®

(Var: JACopper) When it comes to red roses, this one is a must-have for any rosarian. From plump, pointed buds emerge high-centered, bright red, perfectly formed blooms that are sure to win trophies in many rose shows. These long-stemmed beauties last for up to two weeks in a vase. Delectable raspberry fragrance is an added bonus.

Height: 4-5' Petals: 25-30 Flower Size: 5-6"

Fragrance: Mild, raspberry Hybridizer: Zary, 2000

32.95 ea. 2 for 29.95 ea. 4 for 26.95 ea.



# Angel Face FLORIBUNDA &

Since its introduction, Angel Face has become a mainstay and highlight in many rose gardens because of its low, bushy habit, unusual color, and strong fragrance. The double blooms of clear, medium lavender flash blushes of ruby on their ruffled petal edges, at the same time perfuming the air with a sweet scent. Leathery foliage is glossy dark green. The flowers are presented in large clusters and make good cuts, lasting for days in a vase.

Height: 3-4' Petals: 25-30 Flower Size: 4-5"

Fragrance: Strong, citrus

**Hybridizer:** Swim and Weeks, 1969 **22.95 ea. 2 for 20.95 ea. 4 for 18.95 ea.** 

Item #24307



## At Last®

#### **FLORIBUNDA**

(Plant Patent #27541, Var: HORcogjil) Fully double blooms in a delectable shade of apricot appear in abundance from lat