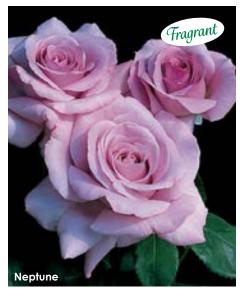

### Neptune HYBRID TEA

(Plant Patent #16614, Var: WEKhilpurnil) Intense, sweet fragrance and elegant, classic form combine to make this rose more than a myth. For fun, imagine the sturdy, upright clusters of exquisite flowers as the trident of undersea's King Neptune. Each flower boasts lavender petals that are crowned with subtle purple edges, and the green, glossy foliage maintains a beauty that resists disease. Will require some disbudding for you exhibitors.

Height: 4-5' Petals: 34-45 Flower Size: 5-7"

Fragrance: Strong, rose Hybridizer: Carruth, 2004

32.95 ea. 2 for 29.95 ea. 4 for 26.95 ea.

Item #24030