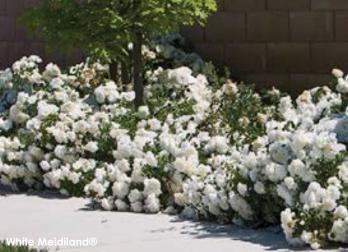

ape and will provide a happy welcoming nod to anyone that visits. Grown own root.

Height: 12-18" Width: 4-5' Petals: 15-20 Flower Size: 3" Fragrance: Moderate, fruity Hybridizer: Bédard, 2016

23.95 ea. 2 for 21.95 ea. 4 for 19.95 ea.

Item #25159



# Sweet Drift® GROUNDCOVER

(Plant Patent #21612, Var: MElswetdom) Drifts of pale pink posies can be yours with this easy to grow rose. A true groundcover, low-growing plants bloom continuously throughout the season, presenting their petite blooms against a backdrop of glossy, dark green foliage. Exhibits superior resistance against common rose ailments. Zone 4 hardy. Grown own root.

Height: 11/2' Width: 21/2' Petals: 30-35 Flower Size: 3/4" Fragrance: None Hybridizer: Meilland®, 2009

22.95 ea. 2 for 20.95 ea. 4 for 18.95 ea.

Item #25158



## White Meidiland®

### GROUNDCOVER #

(Var: MElcoublan) Non-stop, snow-white, double blooms cover these low, spreading plants from late spring almost until the snow flies. Glossy, dark green, leathery foliage stays amazingly clean and disease-free. With a spread of up to 6 feet, it's a smart choice for banks, rocky areas and erosion control where it's eye-catching on its own or makes a sizzling combination interplanted with Fire Meidiland. Zone 4 hardy. Grown own root.

Height: 2' Width: 6' Petals: 17-25 Flower Size: 11/2-2" Fragrance: None Hybridizer: Meilland®=, 1987

21.95 ea. 2 for 19.95 ea. 4 for 17.95 ea.

Item #25210

# Climbing Roses



## America

### CLIMBER J

(Var: JACclam) This bold beauty is not only extremely floriferous, but is also fast-growing and quite vigorous. The