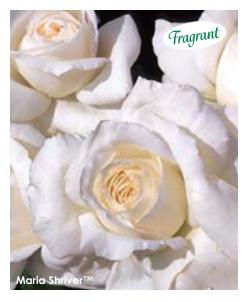

## Maria Shriver™

**GRANDIFLORA** 

(Var: DORbandina) This gloriously fragrant grandiflora honors the beauty and talent of this award-winning broadcast journalist and best-selling author. The plant displays impeccable refinement with its large, fully double, pure white flowers held in neat clusters high atop long, elegant stems. Clean, polished, dark green foliage lends a formal touch. And the perfume! Maria Shriver boasts one of the finest fragrances available on the market today.

Height: 4-5' Petals: 30-40 Flower Size: 4-6"

Fragrance: Strong, citrus Hybridizer: Dorieux, 2004

25.95 ea. 2 for 23.45 ea. 4 for 21.45 ea.