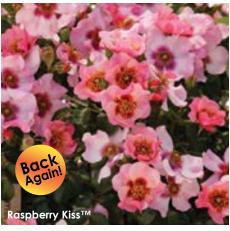

### New Roses

2-3. 6. 12. 14. 16. 26. 33. 35. 41-43

Fresh and fun, they're either new to the industry, new additions to our catalog, or returning after an absence.

Mainly characterized as having long stems and solitary blooms that are ideal for cutting. Flowers appear in flushes throughout the season, with the first flush being the most productive.

### Shrubs

3, 33-35

Generally one of the hardier rose classes and ideal for landscapes, these bushy plants will often rebloom during the season if spent blooms are removed