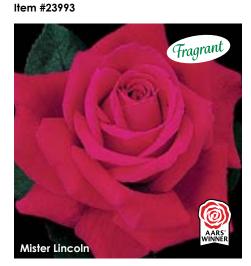

# Mister Lincoln

For more than a generation this dark red rose was the yardstick that all new introductions would eventually be measured against. The tall, robust plant produces a myriad of richly perfumed, deep crimson blooms that regularly appear on show tables where springs are short and warm. Blossoms tend to move toward blue as they mature. It certainly belongs in the top ten all-time favorites, particularly here in the U.S. Reasonably hardy.

Height: 5-7' Petals: 26-40 Flower Size: 5-7" Fragrance: Strong, damask rose Hybridizer: Swim & Weeks, 1965

22.95 ea. 2 for 20.95 ea. 4 for 18.95 ea.

Item #23999