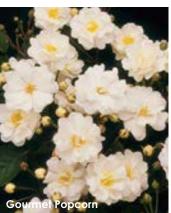

### New Roses

2-3. 6. 12. 14. 16. 26. 33. 35. 41-43

Fresh and fun, they're either new to the industry, new additions to our catalog, or returning after an absence.

Mainly characterized as having long stems and solitary blooms that are ideal for cutting. Flowers appear in flushes throughout the season, with the first flush being the most productive.