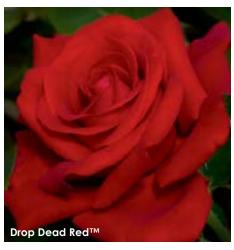

### New Roses

2-3. 6. 12. 14. 16. 26. 33. 35. 41-43

Fresh and fun, they're either new to the industry, new additions to our catalog, or returning after an absence.

Mainly characterized as having long stems and solitary blooms that are ideal for cutting. Flowers appear in flushes throughout the season, with the first flush being the most productive.