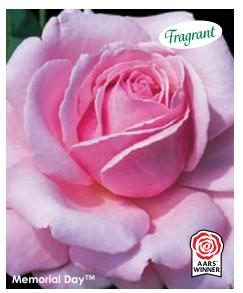

## Memorial Day TH

HYBRID TEA 😃

(Plant Patent #16572, Var: WEKblunez) Plant this robust, upright hybrid tea in your cutting garden to celebrate the sweet memory of a loved one. The enormous, long-stemmed flowers hold loads of frilly petals in orchid-pink tones softened by a gentle wash of lavender. Rich, damask fragrance engages happy memories. Thrives in heat. Very disease resistant.

Height: 4-6' Petals: 45-55 Flower Size: 6-8" Fragrance: Strong, damask rose

Hybridizer: Carruth, 2004

32.95 ea. 2 for 29.95 ea. 4 for 26.95 ea.

Item #23982