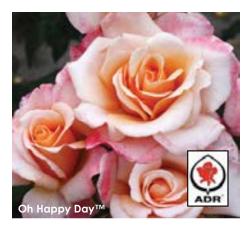

## Oh Happy Day™

#### HYBRID TEA

(Plant Patent #29165, Var: KORoligeo) Rose trial judges around the globe have been singing the praises of this lovely rose, and we're certain you will sing along once it flowers in your garden. The high-centered blooms are a delightful combination of golden-yellow mixed with shades of apricot, and grounded with a pink reverse. Upright, bushy plants are almost shrub-like in appearance and have dark green foliage that exhibits good resistance to powdery mildew, black spot, rust, and Botrytis. Part of the Eleganza® series of roses. Zone 5 hardy. Grown own root.

Height: 4-5' Petals: 50-55 Flower Size: 31/2-4"

Fragrance: Light Hybridizer: Kordes®, 2015

27.95 ea. 2 for 25.45 ea. 4 for 22.95 ea.

Item #24059