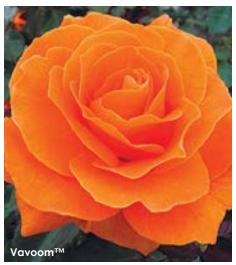

ful blooms and their semi-glossy foliage resists black spot with ease. Zone 5 hardy. Grown own root.

Height: 3-4' Petals: 9-16 Flower Size: 3-31/2"

Fragrance: Very slight Hybridizer: Meilland®, 2021

27.95 ea. 2 for 25.45 ea. 4 for 22.95 ea.

Item #24676



#### Sunsprite FLORIBUNDA J

(Var: KORresia) Clusters of nicely formed, deep yellow blooms are produced in continuous flushes on well-behaved, medium-sized plants. The unfading blooms are perfectly set off with heavily toothed, dark green, shiny foliage that is among the more resistant in its color class. Blessed with a sweet fragrance and far hardier than most yellow roses.

Height: 3-4' Petals: 25-30 Flower Size: 3-4" Fragrance: Strong, sweet licorice Hybridizer: Kordes®, 1977

25.95 ea. 2 for 23.45 ea. 4 for 21.45 ea. Item #24673



### Vavoom<sup>TH</sup>

#### **FLORIBUNDA**

(Plant Patent #20166, Var: WEKjutono) Caution! Sunglasses may be required! Long-lived blooms of vibrant orange-juice orange are so shockingly bright it may be difficult to look directly at them. The color glows against the backdrop of glossy, green leaves and deep mahogany-red new growth. The rounded compact plant can be tucked into small spaces and improves once it is established.

Height: 3-3½' Petals: 26-40 Flower Size: 4" Fragrance: Moderate, spicy

Hybridizer: Carruth, 2007

29.95 ea. 2 for 27.45 ea. 4 for 24.95 ea. Item #24690



### Violet's PrideTH

#### **FLORIBUNDA**

(Plant Patent #29398, Var: WEKwibysicpep) Prepare a place of honor for this lovely lady. Elegant buds spiral open to reveal gorgeous blooms of lavenderblue with a bold