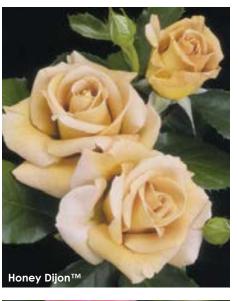

# Honey Dijon THI

(Plant Patent #17822, Var: WEKsproulses) Consider it a condiment, with its flavor a garden accent unlike any other rose. The color may be best described antique gold, a color so novel in roses that it hints of silken flowers. Developing deeper shades in cooler climates, it has a pleasant fruity fragrance. An abundant production of formal, double blooms will provide tasty bouquets, and the grandiflora bush will bring a vigorous presence to the garden.

Height: 5-6' Petals: 25-30 Flower Size: 4-5"

Fragrance: Moderate, sweet fruit

Hybridizer: Sproul, 2005

32.95 ea. 2 for 29.95 ea. 4 for 26.95 ea.

Item #23824