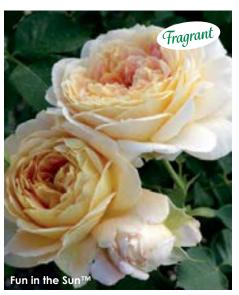

# Fun in the Sunth GRANDIFLORA

(Plant Patent #33325 Var: WEKpupmobalip) Ice cream, sand, and a cold fruity drink...the colors of this rose evoke everything that a day packed with Fun in the Sun should be. Fully double blooms are filled to the brim with layer upon layer of petals in a heavenly blend of colors that will go with just about anything. Upright, bushy plants are draped in rich green foliage that offers superb resistance against powdery mildew, rust, and downy mildew.

Height: 3½-4½' Petals: 60-85 Flower Size: 3-4" Fragrance: Strong, fruit with hints of spice

Hybridizer: Bédard, 2021

32.95 ea. 2 for 29.95 ea. 4 for 26.95 ea.

Item #23748