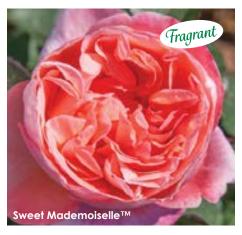

## Sweet Mademoiselle<sup>TII</sup>

#### **HYBRID TEA**

(Plant Patent #28659, Var: MEInostair, Mademoiselle Meilland<sup>(a)</sup>) With parentage that includes both Graham Thomas and Love & Peace it seems that this rose is destined to become a classic. Ovoid buds open into large, old-fashioned blooms in lush tones of rose pink with orange-pink shading. The flower color will vary a bit depending on the temperature, but the exquisite fragrance remains the same – an enticing blend of fruit and lemon. Winner of multiple international awards. Grown own root.

Height: 5' Petals: 41+ Flower Size: 41/2"

**Fragrance:** Strong, sweet **Hybridizer:** Meilland<sup>®</sup>, 2018

27.95 ea. 2 for 25.45 ea. 4 for 22.95 ea.