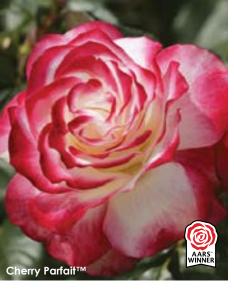

## Cherry Parfait

(Var: MElsponge) Picture a thick helping of cherry pie filling on vanilla ice cream and you see how this bicolor beauty earned its name. Successful in all climates, boasting beautiful, large flowers in clusters on a well behaved, mounding plant with dark, healthy, disease resistant foliage. Use the nearly continuous blooms of this yummy rose to pair with perennials or shrubs or display the outstanding colors in a striking mass planting. Grown own root.

Height: 4-5' Petals: 30-40 Flower Size: 4"

Fragrance: Light

Hybridizer: Meilland®, 2003

27.95 ea. 2 for 25.45 ea. 4 for 22.95 ea.

Item #23595