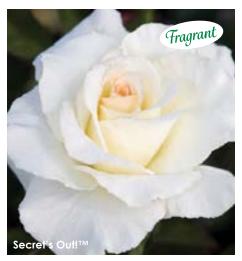

### Secret's Out! TH

#### **HYBRID TEA**

(Plant Patent #21373, Var: WITharoma) All traces of pink color found in the original Secret rose have disappeared in this alluring sport, but every bit of its powerful, spicy fragrance remains. The pure white, high-centered, exhibition-quality flowers add refreshing coolness to borders and bouquets, while at the same time perfuming the air for days. Secret's Out! features the same superior plant performance, disease resistance, hardiness, and generous bloom production as the original Secret.

Height: 31/2-4' Petals: 30-35 Flower Size: 4-6"

Fragrance: Strong, spicy

Hybridizer: Witherspoon Rose Culture, 2009 27.95 ea. 2 for 25.45 ea. 4 for 22.95 ea.