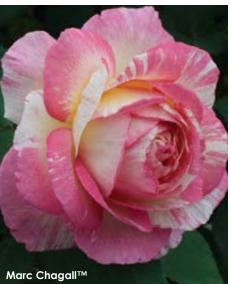

### Maurice Utrillo<sup>TH</sup>

#### HYBRID TEA

(PPAF, Var: DELstavo) A lovely work of art to add a pop of color to cut flower bouquets. Part of the Painters Collection™, each classically spiraled bloom is a unique creation of red, brushed and splashed with cream and yellow. The long-lasting blossoms appear in clusters throughout the season and are held on bushy plants filled with lush green foliage. A disease resistant variety that is certain not to disappoint.

Height: 3-4' Petals: 17-25 Flower Size: 3-4"

Fragrance: Moderate Hybridizer: Delbard, 2004

26.95 ea. 2 for 24.45 ea. 4 for 21.95 ea.

Item #23975