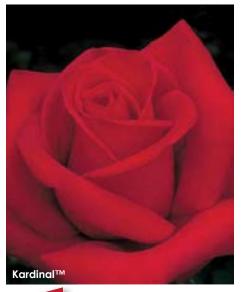

## Kardinal

#### **HYBRID TEA**

(Var: KORlingo) This superbly formed, pure scarlet rose has such heavy substance that it seems to take forever to become full blown. Just barely large enough to qualify as an exhibition variety, it makes up for it in productivity since its original destiny was a cut flower. Dark green, leathery foliage is so resistant to disease you almost know before you sniff that it isn't going to be very fragrant. The upright plants tend to build upon themselves during the summer and are thankfully quite hardy.

Height: 4-5' Petals: 30-35 Flower Size: 4-6" Fragrance: Slight

Hybridizer: Kordes®, 1985

25.95 ea. 2 for 23.45 ea. 4 for 21.45 ea.

Item #23885