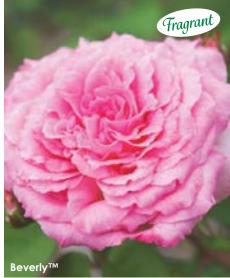

# Beverly TH HYBRID TEA

(Plant Patent #23495, Var: KORpauvio, aka: Perfume Passion, Pink Perfection, Sophie Davant) Perfectly formed blooms are an enchanting blend of pinks and appear in flushes throughout the season. The fragrance includes notes of citrus, peach, pear and plum with underlying notes of patchouli and myrtle. Dark green foliage with just a hint of sheen clothes the bushy, upright plants and offers good resistance to both black spot and mildew. Winner of multiple gold and silver medals world-wide. Part of the Eleganza® collection.

Height: 3-4' Petals: 40-55 Flower Size: 4"

Fragrance: Intense, fruity Hybridizer: Kordes®, 2007

26.95 ea. 2 for 24.45 ea. 4 for 21.95 ea.

Item #23543