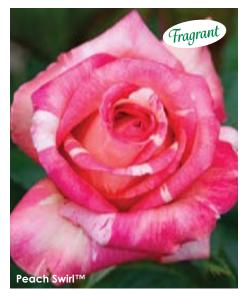

### Peach Swirl TH

#### HYBRID TEA

(PPAF, Var: TEXpeaswi) Lavish swirls of peach, apricot, and creamy yellow create a breathtaking display. Like a scoop of delectable ice cream, the large fragrant blooms of this phenomenal rose are a delight for the senses; one look, one whiff, and you can't help but come back for seconds. Long canes make this rose perfect for cutting so the decadence of the blooms can be indulged upon indoors as well.

Height: 4-6' Petals: 26-40 Flower Size: 3-4" Fragrance: Strong, spice and fruit Hybridizer: Certified Roses, 2017
26.95 ea. 2 for 24.45 ea. 4 for 21.95 ea.

Item #24086