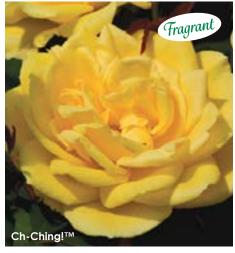

## Ch-Ching!<sup>TM</sup>

#### GRANDIFLORA

(Plant Patent #21989, Var: WEKyesir) Hybridizer Tom Carruth says, "This sport of 2007 AARS winner Strike the Rich has the same bushy plant that flowers like a weed and smells up a storm." Only the flower color has changed to a beautiful golden-yellow with just an occasional kiss of ruby-red. The clusters of blooms are held on stems lined with deep green leaves and deep red new shoots. Plants are vigorous with outstanding disease resistance.

Height: 4-6' Petals: 26-40 Flower Size: 41/2-5" Fragrance: Strong, sweet spice and fruit Hybridizer: Bédard\Carruth, 2009

29.95 ea. 2 for 27.45 ea. 4 for 24.95 ea.

Item #23593