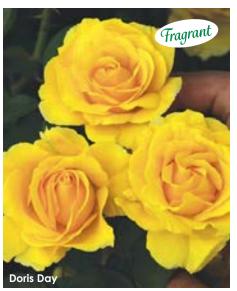

comer that is destined to become a star.

Height: 3-5' Petals: 60-75 Flower Size: 3-4"

Fragrance: Mild, fruity Hybridizer: Bédard, 2019

30.95 ea. 2 for 27.95 ea. 4 for 25.45 ea.

Item #24345



# Day Breaker TH FLORIBUNDA

(Patent #15334, Var: FRYcentury) This exquisitely colored, vigorous floribunda will brighten your garden with the colors of dawn for weeks. As the pointed, shapely yellow buds open, the blooms break into shades of pink and apricot. The perfect spiral form will have floribunda exhibitors clamoring for more plants. Shiny, clean, deep green leaves have rims of red, and the sprays of flowers seem to sing, "Here comes the sun."

Height: 3-5' Petals: 24-30 Flower Size: 3-5" Fragrance: Moderate

Hybridizer: Fryer, 2004

29.95 ea. 2 for 27.45 ea. 4 for 24.95 ea.

Item #24365



# Doris Day FLORIBUNDA

(Plant Patent #26793, Var: WEKmajuchi) Just like its namesake, this rose has got star quality for certain. Clusters of the bright, golden yellow blooms shine like beacons in the landscape, beckoning you to draw near for a close-up look, and smell. No need to get too close though; the strong fruity fragrance that wafts from the gently ruffled blooms can be admired even from a distance. Deep green, disease resistant foliage covers the rounded bushes and provides the perfect backdrop for the cheery blooms.

Height: 3-5' Petals: 45-55 Flower Size: 4-6" Fragrance: Strong, fruit and sweet spice

Hybridizer: Bédard, 2015

32.95 ea. 2 for 29.95 ea. 4 for 26.95 ea.

Item #24376



# Drop Dead Red TH

FLORIBUNDA 🕾 🕨

(Plant Patent #22571, Var: WEKcharlie) So velvety, so int