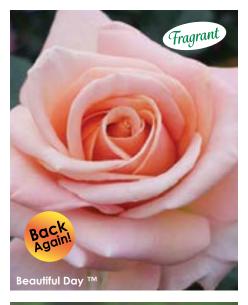

## Beautiful Day<sup>T4</sup>

(PPAF, Var: FRYtropic) A beautiful rose to make beautiful bouquets...it's sure to be a Beautiful Day. Large buds open into enormous soft apricot blooms with a classic form and a breathtaking fragrance that begs to be brought indoors for enjoyment. Leathery, rich green foliage clothes the long stems that make arranging a dream. Make sure to plant more than one to ensure yourself a large supply of these ravishing roses.

Height: 4-5' Petals: 35 Flower Size: 5-6"

Fragrance: Strong, fruity Hybridizer: Fryer, 2019

28.95 ea. 2 for 26.45 ea. 4 for 23.95 ea.

Item #23542