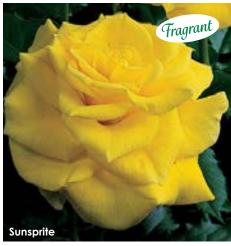

6.95 ea. 2 for 24.45 ea. 4 for 21.95 ea. Item #24671



## Sunset Horizon<sup>TII</sup>

#### **FLORIBUNDA**

(Plant Patent #31682, Var: MElsistoma) Just like the colors of the sky can change as the sun dips below the horizon, so this rose will change color as it makes its home in your garden. The large blooms begin bright yellow suffused with red tones, especially toward the petal edges. As they open, the red color intensifies until it covers nearly the entire bloom. Vigorous plants almost continuously blanket themselves with the colorful blooms and their semi-glossy foliage resists black spot with ease. Zone 5 hardy. Grown own root.

Height: 3-4' Petals: 9-16 Flower Size: 3-31/2"

Fragrance: Very slight Hybridizer: Meilland®, 2021

27.95 ea. 2 for 25.45 ea. 4 for 22.95 ea.

Item #24676



#### Sunsprite FLORIBUNDA J

(Var: KORresia) Clusters of nicely formed, deep yellow blooms are produced in continuous flushes on well-behaved, medium-sized plants. The unfading blooms are perfectly set off with heavily toothed, dark green, shiny foliage that is among the more resistant in its color class. Blessed with a sweet fragrance and far hardier than most yellow roses.

Height: 3-4' Petals: 25-30 Flower Size: 3-4" Fragrance: Strong, sweet licorice Hybridizer: Kordes®, 1977

25.95 ea. 2 for 23.45 ea. 4 for 21.45 ea. Item #24673



### Vavoom<sup>TH</sup>

#### **FLORIBUNDA**

(Plant Patent #20166, Var: WEKjutono) Caution! Sunglasses may be required! Long-lived blooms of vibrant orange-juice orange are so shockingly bright it may be difficult to look directly at them. The color glows