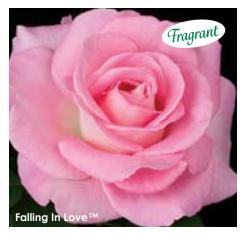

# Falling In Love HHYBRID TEA S.

(Plant Patent #19872, Var: WEKmoomar) When you combine Moonstone with Marilyn Monroe how can you help but create a star? We know you'll fall in love with these full, shapely blooms of exhibition form. The pure pink color softens to white on the outer petals and on the reverse to give the flowers a surreal glow, plus the strong rose and fruit fragrance is downright heavenly. The upright plants stay tidy and compact, just right for the front of the flower border. Large, dark green foliage clothes long stems perfect for cutting.

Height: 3-5' Petals: 25-30 Flower Size: 5-7"

Fragrance: Strong, rose and fruit

Hybridizer: Carruth, 2007

32.95 ea. 2 for 29.95 ea. 4 for 26.95 ea.