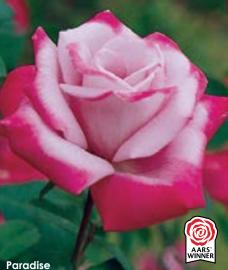

### Paradise

#### HYBRID TEA

(Var: WEZeip) Nirvana is not far off when you encounter this rose. Breathe in its light fruity scent as you gaze at the large, unusual blooms, and it will be apparent why it's called *Paradise*. This continually-blooming, easy-to-grow, disease-resistant plant never ceases to amaze. Its clean, true lavender blooms open to reveal loads of petals tipped in magenta-pink.

Height: 3-4' Petals: 25-30 Flower Size: 4"

Fragrance: Moderate, fruity Hybridizer: Weeks, 1979

22.95 ea. 2 for 20.95 ea. 4 for 18.95 ea.

Item #24080