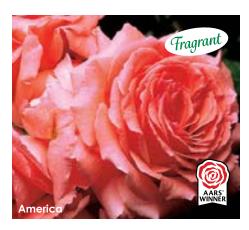

### New Roses

2-3. 6. 12. 14. 16. 26. 33. 35. 41-43

Fresh and fun, they're either new to the industry, new additions to our catalog, or returning after an absence.

Mainly characterized as having long stems and solitary blooms that are ideal for cutting. Flowers appear in flushes throughout the season, with the first flush being the most productive.