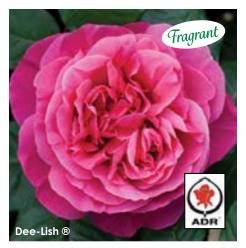

# Dee-Lish®

(Var: MElclusif, aka: Forget-Me-Not) A perfect name for this hybrid tea which perfumes the air with a delicious fragrance of verbena and citrus. Very dark buds spiral open to reveal old-fashioned, cupped and quartered blooms in an exuberant shade of non-fading, deep pink. The semi-glossy, green foliage carries an award-winning level of disease resistance. Upright, bushy plants bloom in flushes throughout the season offering an endless supply of flowers to cut. Zone 5 hardy.

**Height:** 6-6½' **Petals:** 35-40 **Flower Size:** 4" **Fragrance:** Very strong, citrus

Hybridizer: Meilland®, 2005

27.95 ea. 2 for 25.45 ea. 4 for 22.95 ea.

Item #23644