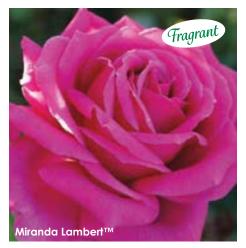

## Miranda Lambert<sup>TI</sup>

(Plant Patent #28660, Var: TEXmirlam) This rose is ready to take center stage, just like the country music star and Grammy Award winner for which it was named. It exudes style and grace and is sure to turn heads when it comes on the scene. Blossoms can reach more than 5 inches in diameter and radiate a profound scent of rose and fruit. Petals are saturated with an intense shade of mauve pink and foliage is a complementary rich, gray-green.

Height: 4-5' Petals: 35-40 Flower Size:  $5\frac{1}{2}$ " Fragrance: Intense, rose and fruit Hybridizer: Certified Roses, 2014 26.95 ea. 2 for 24.45 ea. 4 for 21.95 ea.