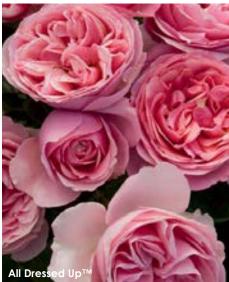

#### All Dressed Up TH **GRANDIFLORA**

(Plant Patent #31315 Var: WEKgrasucejuc) This beauty is all dressed up and ready to go...into your rose collection. Her full gown of glossy, dark green foliage is highlighted with old-fashioned, fully double blooms in a sparkling shade of watermelon pink. The non-fading blooms are held to perfection on long stems ideal for cutting, but are equally as glamorous when left on the bush. A mild perfume completes her ensemble and enhanced resistance against common rose diseases ensures this fancy lady is here to stay.

Height: 5-5½' Petals: 35-50 Flower Size: 3-4" Fragrance: Mild, tea and fresh cut apple Hybridizer: Bédard, 2019

30.95 ea. 2 for 27.95 ea. 4 for 25.45 ea. Item #23509