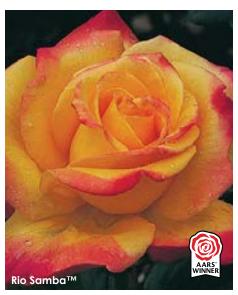

### Rio Samba<sup>TI</sup>

HYBRID TEA 🖑

(Var: JACrite) Blooms begin bright, golden-yellow tipped with scarlet pink. As the blooms age, the petals become more suffused with scarlet pink, leading to a wildly fun carnival of colors on each bush. Vigorous and somewhat spreading plants have shiny, bright green foliage. One of the most colorful subjects in your garden and far hardier and disease resistant than most of its color. A great cut flower and it takes only a few to light up a dark corner in your home.

Height: 4-6' Petals: 25-30 Flower Size: 4-6"

Fragrance: Slight

Hybridizer: Warriner, 1993

22.95 ea. 2 for 20.95 ea. 4 for 18.95 ea.