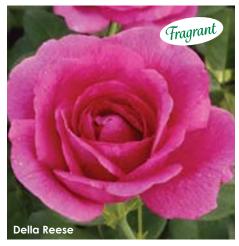

## Della Reese

#### **HYBRID TEA**

(Var: WEKrorobluni) Get ready to be touched by the angelic beauty of this rose. The large, full flowers are an eye-popping blend of fuchsia and magenta that draws you in to appreciate the strong, sweet fragrance. Held on long stems perfect for cutting, the blooms are produced in flushes throughout the season. Glossy, dark green foliage completes the look.

Height: 4-4½' Petals: 26-40 Flower Size: 4-5"

Fragrance: Strong, sweet Hybridizer: Carruth, 2005

22.95 ea. 2 for 20.95 ea. 4 for 18.95 ea.

Item #23646