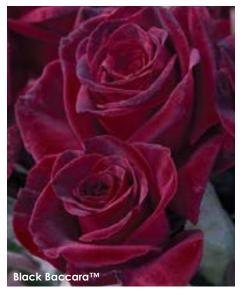

### Black Baccara<sup>TM</sup>

HYBRID TEA

(Plant Patent #13152, Var: MEldebenne) While bred for the florist trade, this one of a kind hybrid tea also has what it takes to flourish in outdoor gardens. The velvety texture of the petals and unique burgundy-black color of the blooms is an instant success in any cutting garden. The flowers last up to 2 weeks in a vase. Semi-glossy, dark green foliage lines the long stems. Enjoy flushes of these beauties throughout the season.

Height: 5-6' Petals: 40-45 Flower Size: 3-4"

Fragrance: None

Hybridizer: Meilland®, 2000

27.95 ea. 2 for 25.45 ea. 4 for 22.95 ea.

Item #23555