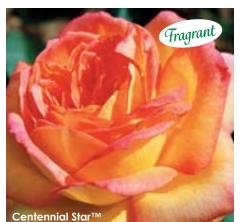

### Centennial Start

#### HYBRID TEA

(Var: MElnerau) These fragrant yellow blooms are somewhat reminiscent of the famous Peace rose, but are much fuller in form and stronger in color. The double, cupped blooms are filled with gently ruffled, golden-yellow petals edged with azalea pink. Long cutting stems are clothed with glossy, dark green foliage that is quite disease resistant for the type. The flowers appear in flushes throughout the season ensuring an endless supply of their lovely perfume.

Height: 3-4' Petals: 50-70 Flower Size: 5"

Fragrance: Strong

Hybridizer: Meilland®, 1997

24.95 ea. 2 for 22.95 ea. 4 for 20.95 ea.

Item #23590