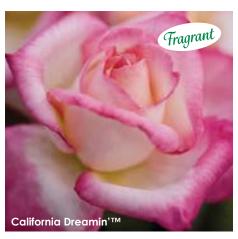

# California Dreamin' TH

(Plant Patent #21388, Var: MElbihars) This Meilland® introduction captures all the beauty, elegance, and radiance of the original *Princesse de Monaco*, but is enhanced with strong citrus fragrance, even better flower form, and more tolerance to common rose diseases. Why the name *California Dreamin'?* Simply because the exceptional rose climates of California and the dry West enhances every one of its fine qualities, making it a dream

Height: 3-4' Petals: 28-35 Flower Size: 4-6"

Fragrance: Strong, citrus Hybridizer: Meilland®, 2009

rose to grow in those areas.

27.95 ea. 2 for 25.45 ea. 4 for 22.95 ea.