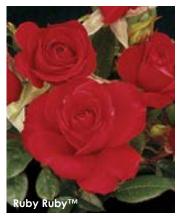

### New Roses

2-3. 6. 12. 14. 16. 26. 33. 35. 41-43

Fresh and fun, they're either new to the industry, new additions to our catalog, or returning after an absence.

Mainly characterized as having long stems and solitary blooms that are ideal for cutting. Flowers appear in flushes throughout the season, with the first flush being the most productive.