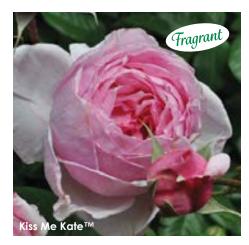

erate, fruit and tea

Hybridizer: Carruth, 2021

32.95 ea. 2 for 29.95 ea. 4 for 26.95 ea.

Item #25444



# Joseph's Coat

CLIMBER M

Among the most popular climbing roses, Joseph's Coat presents a continuous kaleidoscope of colorful blooms throughout the season. Apple green, glossy foliage softens the bold statement made by the clusters of large, showy flowers in blends of yellow, red, orange, and carmine. Though not hardy or very fragrant, the vigorous habit and remarkable show of color more than compensate. Beware – this rose is well armed with thorns. Prune lightly until established, about 2 years. Blooms on old and new wood.

Height: 10-12' Petals: 23-28 Flower Size: 4"

Fragrance: Light, tea

Hybridizer: Swim & Armstrong, 1964 22.95 ea. 2 for 20.95 ea. 4 for 18.95 ea.

Item #25503



## Kiss Me Kate<sup>TH</sup>

### CLIMBER

(Plant Patent #30810, Var: KORnagelio) Though a climber of shorter stature, Kordes has placed this exquisitely scented rose in their Arborose® collection. Blush pink, cupped and quartered blooms emit a complex fragrance of lemon peel and fresh green apple with underlying notes of myrrh. Bred with the resistance Kordes is known for, the dark green foliage is almost completely impervious to mildew and black spot. Decorated with multiple awards in international rose trials. Zone 5 hardy. Grown own root.

Height: 6-7' Petals: 40-60 Flower Size: 3-4" Fragrance: Strong, citrus and fruit Hybridizer: Kordes®, 2016

27.95 ea. 2 for 25.45 ea. 4 for 22.95 ea. Item #25506



# Lady in Red<sup>TH</sup>

(Plant Patent #30055, Var: WEKvaldaom) Exquisite, deep