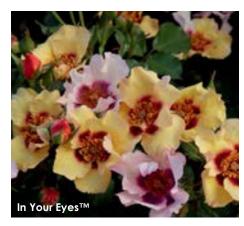

### New Roses

2-3. 6. 12. 14. 16. 26. 33. 35. 41-43

Fresh and fun, they're either new to the industry, new additions to our catalog, or returning after an absence.

Mainly characterized as having long stems and solitary blooms that are ideal for cutting. Flowers appear in flushes throughout the season, with the first flush being the most productive.