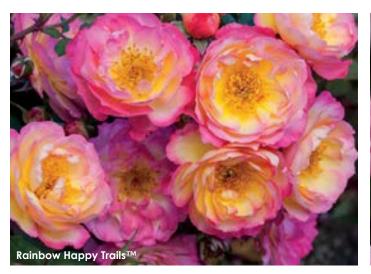

ters with good repeat throughout the season. Grown own root.

Height: 8-10" Width: 21/2-3' Petals: 5-7 Flower Size: 1" Fragrance: Light, tea Hybridizer: Carruth, 2021

23.95 ea. 2 for 21.95 ea. 4 for 19.95 ea.

Item #25081



# Popcorn Drift®

(Plant Patent #24773, Var: NOVarospop) Like a buttery mound of fresh popcorn this rose is a delicious treat! Blossoms are yellow maturing to light cream and sometimes exhibit a slight pink tinge. Dark green, disease resistant foliage nicely rounds out the plants. Great for areas where you can enjoy the seemingly nonstop blooms of this attractive specimen. Grown own root.

Height: less than 18" Width: less than 3' Petals: 15-35 Flower Size: 3/4-11/2" Fragrance: Slight Hybridizer: Novaflora, 2012

23.95 ea. 2 for 21.95 ea. 4 for 19.95 ea. Item #25080



# Rainbow Happy Trails<sup>TI</sup>

## GROUNDCOVER

(Plant Patent #28655, Var: WEKsurdicla) Clusters of glistening yellow blossoms edged with pink make a real impact in the landscape. This plant is a true groundcover, spreading and establishing itself with ease to create a happy trail of rainbow-colored roses. It's a blooming machine that will pump out gorgeous 2 inch blossoms all season long. Zone 5 hardy. Grown own root.

Height: 12-18" Width: 3-4' Petals: 20-30 Flower Size: 2-21/2" Fragrance: Mild, tea and fruit Hybridizer: Carruth, 2016

25.95 ea. 2 for 23.45 ea. 4 for 21.45 ea. Item #25103



## Sunshine Happy Trails<sup>Tu</sup> GROUNDCOVER

(Plant Patent #27864, Var: WEKsusacofloc) Bright, buttery gold blossoms appear in clusters throughout the season and hold their color well. T