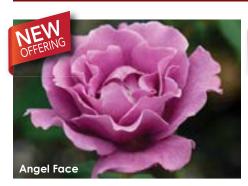

" TREE ROSE Item #25995







Tceberg & Burgundy Tceberg TWOFER™ 36" TREE ROSE Item #25992



Julia Child & Ebb TideTH TWOFER™ 36" TREE ROSE



Item #25993



Livin' Easy & Easy Going TH TWOFER™ 36" TREE ROSE Item #25994



Moonstone & Olympiad TWOFER™ 36" TREE ROSE Item #25996



Looking for a unique rose tree to use as a focal point in your garden? Look no further than our 36" Twofer™ Tree Roses. Rather than bud a single variety to the head, a combination of two contrasting varieties are grafted together. The result is a mixed bouquet on a single tree! The pairings are selected so that the different varieties are perfectly balanced in flower size, floriferousness, foliage, and habit.

67.95 ea. mix & match - any 2 for 61.95 ea. mix & match - any 4 for 55.95 ea.

# 24" Patio Tree Roses



Angel Face 2 YEAR, 24" PATIO TREE ROSE DESCRIPTION ON PG. 27 Item #25802



Bolero TH 2 YEAR, 24" PATIO TREE ROSE DESCRIPTION ON PG. 27 Item #25812



Sunsprite<sup>T4</sup> 2 YEAR, 24" PATIO TREE ROSE DESCRIPTION ON PG. 32 Item #25951

Every bit as lovely as our 36" tree roses (see next page), just in a slightly smaller size that is perfect for walkways, borders, and table-top containers. 42.95 ea. mix & match - any 2 for 38.95 ea. mix & match - any 4 for 34.95 ea.



## Captain Jack's Deadbug Brew

For organic gardeners.

This brew contains spinosad, a product first isolated from a naturally occurring soil-dwelling bacterium. Kills bagworms, borers, beetles (including Japanese beetles), caterpillars, codling moths, gypsy moths, loopers, leaf miners, spider mites, thrips, and more. Safe