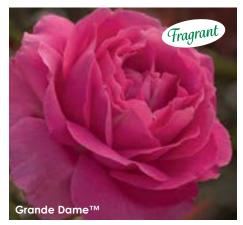

# Grande Dame TH

(Plant Patent #23476, Var: WEKmerewby) A glorious modern rose with the advantages of natural vigor, abundant flowers, and exceptional disease resistance, while still retaining the romance of old rose style and fragrance. The fully double, rose-pink blossoms display a hint of blue tones, no doubt provided by their impeccable Meredith x Wild Blue Yonder parentage. Each bloom invites you to bury your nose and inhale its rich old rose fragrance. The big, shrub-like bushes are filled with abundant deep green leaves and offer their blooms on low-thorned stems.

Height:  $4-5\frac{1}{2}$  Petals: 30-35 Flower Size: 5-6"

**Fragrance:** Intense, old rose **Hybridizer:** Carruth, 2011

32.95 ea. 2 for 29.95 ea. 4 for 26.95 ea.

Item #23786