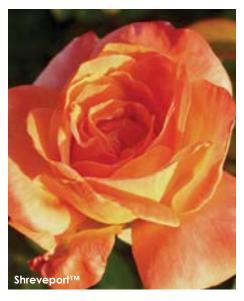

# Shreveport THE GRANDIFLORA &

(Var: KORpesh, aka: Helen de Waal) Vivacious and bold, this rose was named to honor the city that is home to the headquarters of the American Rose Society. The high-centered blooms, borne in clusters, are an eye-catching blend of orange, salmon pink, and coral. An excellent rose for cutting, long stems are lined with dark, olivegreen leaves that are imbued with good disease resistance, just as you would expect from a Kordes rose.

Height: 4-6' Petals: 45-55 Flower Size: 3½-4½" Fragrance: Light, tea Hybridizer: Kordes®, 1981

22.95 ea. 2 for 20.95 ea. 4 for 18.95 ea.

Item #24194