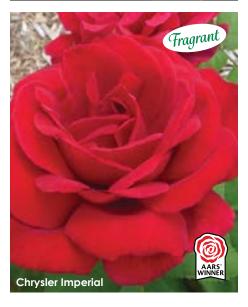

# Chrysler Imperial

This timeless classic is a perfect example of what a hybrid tea should be – high-centered, velvety, strongly scented, and with a great repeat. The large, shapely, dark red blooms are held on long stems clothed with dark, matte-green leaves. While happiest in hot temperatures, it doesn't disappoint wherever it calls home. A proven performer with fragrance to die for.

**Height:** 4-6' **Petals:** 45-50 **Flower Size:** 5-6" **Fragrance:** Strong, damask rose

**Hybridizer:** Lammerts, 1953

22.95 ea. 2 for 20.95 ea. 4 for 18.95 ea.