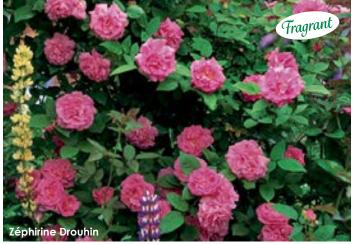

## Climbing Roses

Perfect for training on arches, trellises, fences and more, the long, arching branches of these roses make ideal vertical accents in the landscape.