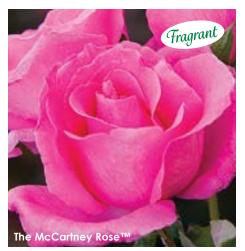

## The McCartney Rose<sup>TI</sup>

**HYBRID TEA** 

(Var: MElzeli) Offered as a birthday gift to Sir Paul by his record company, this hybrid tea has turned out to be nearly as phenomenal in performance as its namesake, winning multiple international rose competitions. The bright rose-pink blooms are nearly all exhibition quality and are endowed with rich, spicy fragrance. Medium green, semi-matte foliage covers the plant from top to bottom.

Height: 4-6' Petals: 20-25 Flower Size: 41/2"

Fragrance: Strong, spice Hybridizer: Meilland®, 1996

27.95 ea. 2 for 25.45 ea. 4 for 22.95 ea.

Item #24234