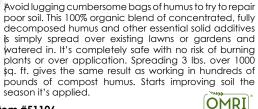

Grow your biggest and best roses naturally.

Alfalfa meal (2.5-0.5-2.5) is an effective, naturallyderived way to enrich your soil with trace elements and growth stimulants. It's used as a soil conditioner and is especially well-suited for accelerating the growth of and promoting larger, more plentiful blooms in all flowering plants, specifically roses. This OMRIlisted product contains a high level of organic matter and has the ideal Carbon-to-Nitrogen ratio, making it a perfect compost bio-activator as well. Top-dress existing roses with one half to one cup alfalfa meal or

add the same amount to the soil when planting new roses. Cannot ship to: AK, CT, FL, HI, IA, KY, ND, RI, SD, WV, & WY

5 pound box 14.95 - Item #51041



## John and Bob's Soil Optimizer

Rejuvenates poor, tired soil.



6 lb. bag 40.95 - Item #51107





Give your climbing rose decorative support.



This free-standing tower provides sturdy support for your climbing roses and displays them to perfection. Easy to assemble. To install simply push the leg poles into the ground. Constructed of strong 1/2" black powder-coated steel tubing and 131/4" diameter embossed metal bands. The sturdy, well-balanced construction ensures many years of enjoyment. 7½' overall height. Cannot ship to: AK, HI

67.95 - Item #53780



# Garden Supplies

| Adolf Horstmann® 4                |
|-----------------------------------|
| Alfred Sisley™ 33                 |
| All Dressed Up™4                  |
| All My Loving™ 4, BC              |
| America                           |
| Angel Face                        |
| Anna's Pro