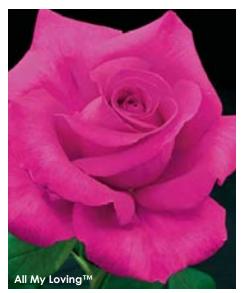

# All My Loving TH

(Plant Patent #29273, Var: FRYrapture) Flawless, non-fading, dark pink blooms are classically formed on long stems. Plants put out a profusion of blossoms throughout the season that will guarantee arm loads of luminous, subtly spicy cut flowers to aift to your loved ones or keep for yourself. Good disease resistance and excellent vigor add to the value of this beloved specimen.

Height: 2-3' Petals: 30-40 Flower Size: 4-5" Fragrance: Moderate, tea and spice Hybridizer: Fryer, 2017

29.95 ea. 2 for 27.45 ea. 4 for 24.95 ea. Item #23512