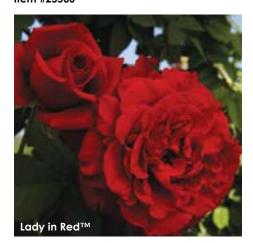

izer: Swim & Armstrong, 1964 22.95 ea. 2 for 20.95 ea. 4 for 18.95 ea.

Item #25503



## Kiss Me Kate<sup>TH</sup>

### CLIMBER

(Plant Patent #30810, Var: KORnagelio) Though a climber of shorter stature, Kordes has placed this exquisitely scented rose in their Arborose® collection. Blush pink, cupped and quartered blooms emit a complex fragrance of lemon peel and fresh green apple with underlying notes of myrrh. Bred with the resistance Kordes is known for, the dark green foliage is almost completely impervious to mildew and black spot. Decorated with multiple awards in international rose trials. Zone 5 hardy. Grown own root.

Height: 6-7' Petals: 40-60 Flower Size: 3-4" Fragrance: Strong, citrus and fruit Hybridizer: Kordes®, 2016

27.95 ea. 2 for 25.45 ea. 4 for 22.95 ea. Item #25506



# Lady in Red<sup>TH</sup>

(Plant Patent #30055, Var: WEKvaldaom) Exquisite, deep red, English style blossoms cover this spirited climber from the top to the bottom. The refined nature of this plant allows it to grow effortlessly on a fence or trellis and it works well as a screen or backdrop in the perennial garden. Be sure to plant this rose in a prominent location so the ravishing red blooms can be admired from all directions.

Height: 8-10' Petals: 35-50 Flower Size: 31/2-41/2"

Fragrance: Light, tea Hybridizer: Bédard, 2018

32.95 ea. 2 for 29.95 ea. 4 for 26.95 ea.

Item #25513



# Laguna<sup>T4</sup> CLIMBER

(Plant Patent #16936, Var: KORadigel) If the vibrant color of the blooms doesn't grab your attention, then the fragrance of this vigorous climber surely will. Deep, magenta