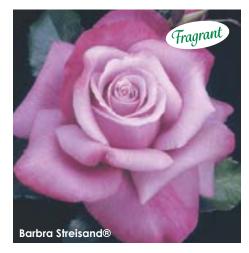

### Barbra Streisand®

#### **HYBRID TEA**

(Plant Patent #13120, Var: WEKquaneze) This impressive rose shares star qualities with the dynamic woman for whom it is named. The striking foliage and healthy habit of the bush command a dramatic stage presence, but it is the masses of deep lavender buds gradually opening into layers of lavender tones that will turn all eyes. She asked for fragrance and got it.

Height: 3-5' Petals: 26-40 Flower Size: 4-6"

Fragrance: Strong, rose Hybridizer: Carruth, 2001

32.95 ea. 2 for 29.95 ea. 4 for 26.95 ea. Item #23540