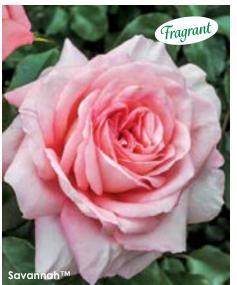

### Savannah

#### HYBRID TEA 🖑

(Plant Patent #26285, Var: KORvioros) As part of the Sunbelt® collection, this rose was bred to handle heat and humidity with grace and ease. The vigorous plants bear abundant, salmon-pink blooms which emit a fragrance that you'll want to enjoy again and again. Glossy foliage displays incredible resistance to black spot and mildew. Named Best Hybrid Tea, Most Fragrant Rose, and Most Outstanding Rose at the Biltmore International Rose Trials in 2015. Grown own roof.

Height: 4' Petals:150-160 Flower Size: 4"

Fragrance: Very strong, sweet Hybridizer: Kordes<sup>®</sup>, 2013

26.95 ea. 2 for 24.45 ea. 4 for 21.95 ea.

Item #24179