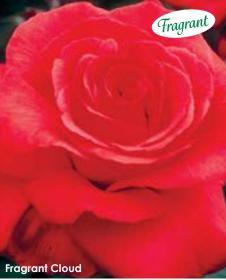

## Fragrant Cloud

(Var: TANellis) Large, full blooms of deep orangered have a fragrance that will knock your socks off. The plant is a shorty and requires an extra application of fertilizer to get stems long enough to show. The red tinted foliage is extremely resistant and persists long enough to give the plant an extra shot of starch that ensures hardiness even in cold winter areas. Oddly enough, the introducer withheld this variety from the market for five years

Height: 3-4' Petals: 25-30 Flower Size: 5-7"

for fear it couldn't compete with Tropicana. Looks

**Fragrance:** Strong, fruity spice **Hybridizer:** Tantau, 1963

like it's going to outlive it.

22.95 ea. 2 for 20.95 ea. 4 for 18.95 ea.

Item #23723