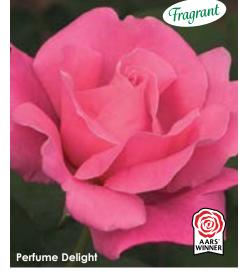

# Perfume Delight

The name says it all — the fragrance of this rose is an absolute delight. The powerful perfume of damask rose lures you in to take a closer look at the brilliant, lipstick pink flowers. Long, pointed buds spiral open to reveal large flowers with excellent form. Established plants will produce the immense blooms that this rose is known for, but they're well worth the wait. The upright, bushy plants are filled with glossy, leathery foliage and put forth the high-centered blooms on long stems perfect for cutting.

Height: 3-4' Petals: 25-30 Flower Size: 4-6"

Fragrance: Strong, rose Hybridizer: Weeks, 1974

22.95 ea. 2 for 20.95 ea. 4 for 18.95 ea.

Item #24096