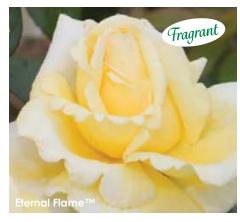

### Eternal FlameTH

#### **HYBRID TEA**

(Plant Patent #18918, Var: MElfacul) The dramatic blooms of this hybrid tea are large and fragrant, with ruffled petals of soft yellow that pop against the dark green foliage. As the name implies, this plant is a blooming machine, putting out flush after flush of gorgeous, citrus-scented blooms. Part of the Memorial Rose collection named in honor of those who've fought for our freedom. Exceptionally disease resistant and an absolute must in the cutting garden. Zone 5 hardy. Grown own roof.

Height: 3-5' Petals: 35-40 Flower Size: 4-5"

Fragrance: Strong, citrus Hybridizer: Meilland®, 2007

27.95 ea. 2 for 25.45 ea. 4 for 22.95 ea.

Item #23685