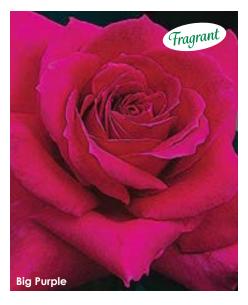

# Big Purple

(Var: STEbigpu) We love this beautiful rose, first because of its brilliant color, and second because it's so intensely fragrant you don't have to see it to know it's in the room. Huge blooms of mauve to violet red are borne on tall, stiffly upright plants covered with very dark green, leathery foliage. It's quite hardy, resists black spot, mildew, and rust and occasionally makes its way on the show table.

Height: 5-6' Petals: 35-70 Flower Size: 5-7" Fragrance: Strong, sweet, old rose

Hybridizer: Stephens, 1986

25.95 ea. 2 for 23.45 ea. 4 for 21.45 ea.