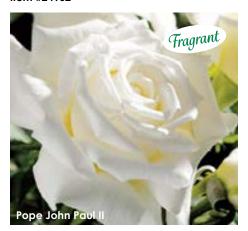

# Pope John Paul || HYBRID TEA W

(Plant Patent #19107, Var: JACsegra) This radiant beauty, chosen by the Vatican to honor the late Pope John Paul II, is considered one of the most fragrant roses of all time. Dark green, glossy foliage provides a perfect setting for the large, luminous, pure white blossoms with classic hybrid tea form and a delightful fresh citrus scent. This truly exceptional rose has received top marks for its vigorous growth and abundance of perfectly formed flowers. With exceptional disease resistance, this rose is just about perfect in every way.

Height: 4-5' Petals: 30-40 Flower Size: 5"

Fragrance: Strong, citrus Hybridizer: Zary, 2008

32.95 ea. 2 for 29.95 ea. 4 for 26.95 ea.