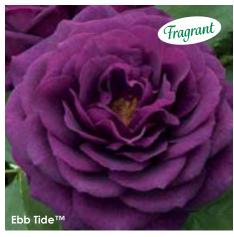

### New Roses

2-3. 6. 12. 14. 16. 26. 33. 35. 41-43

Fresh and fun, they're either new to the industry, new additions to our catalog, or returning after an absence.

Mainly characterized as having long stems and solitary blooms that are ideal for cutting. Flowers appear in flushes throughout the season, with the first flush being the most productive.