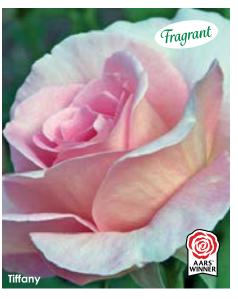

#### Tiffany HYBRID TEA

Sophisticated, timeless, elegant – nothing personifies these characteristics quite like *Tiffany*. The large, classic, hybrid tea blooms are a cool shade of pink with a golden glow radiating warmth from the heart. They waft their fruity fragrance through the air like a fine perfume, luring you to take them inside for a bouquet. Dark, semi-glossy, leathery leaves provide a wonderful background for the exquisite blooms to shine. A 1955 AARS Winner that is still charming rose lovers decades later.

Height: 3-4' Petals: 25-30 Flower Size: 4-5"

Fragrance: Strong, fruity Hybridizer: Lindquist, 1954

22.95 ea. 2 for 20.95 ea. 4 for 18.95 ea.

Item #24240