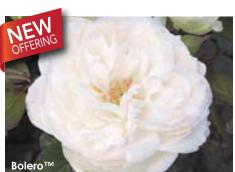

OSE Item #25992



Julia Child & Ebb TideTH TWOFER™ 36" TREE ROSE



Item #25993



Livin' Easy & Easy Going TH TWOFER™ 36" TREE ROSE Item #25994



Moonstone & Olympiad TWOFER™ 36" TREE ROSE Item #25996



Looking for a unique rose tree to use as a focal point in your garden? Look no further than our 36" Twofer™ Tree Roses. Rather than bud a single variety to the head, a combination of two contrasting varieties are grafted together. The result is a mixed bouquet on a single tree! The pairings are selected so that the different varieties are perfectly balanced in flower size, floriferousness, foliage, and habit.

67.95 ea. mix & match - any 2 for 61.95 ea. mix & match - any 4 for 55.95 ea.

# 24" Patio Tree Roses



Angel Face 2 YEAR, 24" PATIO TREE ROSE DESCRIPTION ON PG. 27 Item #25802



Bolero TH 2 YEAR, 24" PATIO TREE ROSE DESCRIPTION ON PG. 27 Item #25812



Sunsprite<sup>T4</sup> 2 YEAR, 24" PATIO TREE ROSE DESCRIPTION ON PG. 32 Item #25951

Every bit as lovely as our 36" tree roses (see next page), just in a slightly smaller size that is perfect for walkways, borders, and table-top containers. 42.95 ea. mix & match - any 2 for 38.95 ea. mix & match - any 4 for 34.95 ea.



## Captain Jack's Deadbug Brew

For organic gardeners.

This brew contains spinosad, a product first isolated from a naturally occurring soil-dwelling bacterium. Kills bagworms, borers, beetles (including Japanese beetles), caterpillars, codling moths, gypsy moths, loopers, leaf miners, spider mites, thrips, and more. Safe to use on roses and other ornamentals as well as fruits and vegetables. Mix