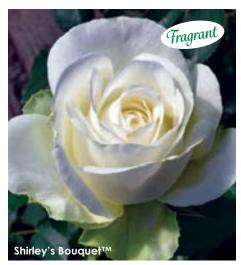

# Shirley's Bouquet H

(PPAF, Var: ORAvolmon) A timeless, elegant beauty perfect for cutting bouquets and moon gardens. Pure white blooms have classic hybrid tea form and spiral open from pointed buds to emit their remarkably powerful perfume. Upright plants have a somewhat bushy form with dark green, semiglossy foliage that stays quite free from disease.

Height: 3-4' Petals: 25-35 Flower Size: 5" Fragrance: Strong, sweet rose Hybridizer: Rosaries Orard, 2015

26.95 ea. 2 for 24.45 ea. 4 for 21.95 ea.

Item #24193