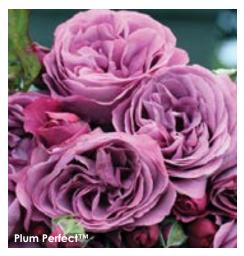

ring home this alluring beauty.

Height: 3-4' Petals: 40-65 Flower Size: 5"

Fragrance: Mild, citrus Hybridizer: Carruth, 2013

32.95 ea. 2 for 29.95 ea. 4 for 26.95 ea.

Item #24570



## Marc Chagall<sup>TM</sup>

(PPAF, Var: DELstrirojacre) Though each bloom from this Painters Collection™ rose is an individual work of art, they harmoniously blend together to create a stunning display. The large flowers are various shades of pink, splashed and striped with cream, and a bit of yellow blending out from the base of the petals. Light green foliage has exceptional disease resistance and provides a perfect background for the exquisite blooms.

Height: 2-3' Petals: 25-30 Flower Size: 3-4"

Fragrance: Mild, fruit Hybridizer: Delbard, 2020

26.95 ea. 2 for 24.45 ea. 4 for 21.95 ea.

Item #24575



# Plum Perfect<sup>TH</sup> FLORIBUNDA W

(Plant Patent #22691, Var: KORvodacom, Exhibition Name: Vodacom) Blooms hold their perfect plum purple color from start to finish for a gorgeous, longlasting display. Bushy, compact plants produce abundant clusters of the double, ruffled flowers all season long. Dark green, leathery foliage has a lovely sheen and is quite disease resistant. Part of the Sunbelt® series bred to look great through high heat and humidity. Zone 5 hardy. Grown own root.

**Height:**  $2\frac{1}{2}$ -3' **Petals:** 70-80 **Flower Size:**  $2\frac{3}{4}$ "

Fragrance: Light Hybridizer: Kordes®, 2010

26.95 ea. 2 for 24.45 ea. 4 for 21.95 ea.

Item #24613



# Queen of Elegance<sup>TI</sup>

(Plant Patent #32810, Var: WEKjucstokol) Old World charm with the appeal of moder