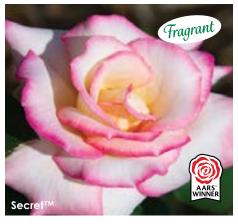

### Secret<sup>TH</sup>

#### **HYBRID TEA**

(Var: HlLaroma) Exhibition quality blooms are rich cream brushed with pink on the outer edges of the petals. As each petal reflexes it shows a touch of gold, which gives an over-all glow to the blooms. The plants are fairly upright, produce blooms with a lavish hand and are covered with glossy, bright green foliage. It is no secret that it's intensely fragrant. A few blooms make even a large room smell like a perfume factory.

**Height:** 4-5' **Petals:** 30-35 **Flower Size:** 5-7" **Fragrance:** Strong, sweet and spicy

Hybridizer: Tracy, 1994

25.95 ea. 2 for 23.45 ea. 4 for 21.45 ea.

Item #24188