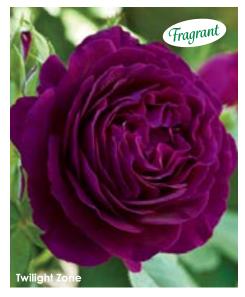

**Height:** 5' **Petals:** 50-55 **Flower Size:** 4-6" **Fragrance:** None **Hybridizer:** Select Roses B.V., 1990

25.95 ea. 2 for 23.45 ea. 4 for 21.45 ea.

Item #24242



# Tropicana HYBRID TEA #

(Var: TANorstar) If a tropical paradise is what you're looking to create, this rose should take center stage. The intense, fruity-sweet scent of its enormous, coral-orange blooms is enough to take you away, straight to the tropics. Add glossy green leaves and prolific blooms and it's no surprise this international award-winning rose has also got an AARS award under its belt. Don't deny yourself a chance to vacation right in your own backyard!

Height: 2-6' Petals: 30-35 Flower Size: 5" Fragrance: Strong, sweet and fruity

Hybridizer: Tantau, 1963

22.95 ea. 2 for 20.95 ea. 4 for 18.95 ea.





# Twilight Zone grandiflora

(Plant Patent #24725 Var: WEKebtidere) Mysterious color and powerful perfume...it's Ebb Tide in a different dimension. Clusters of deep, velvety magenta blooms overlaid with a wisp of smoke spiral open in old-fashioned, very double form and infuse the air with their intense fragrance of clove and lemony citrus blossom. Rounded bushes with a slightly spreading habit have deep green, semiglossy foliage that complements the extraordinary flower color. Good disease resistance, sultry color, and alluring fragrance ensure this is one rose you won't want to miss.

Height: 4-6' Petals: 35-55 Flower Size: 4-5" Fragrance: Strong, spicy clove and lemon Hybridizer: Carruth, 2013

32.95 ea. 2 for 29.95 ea. 4 for 26.95 ea.

Item #24245



### Waiheke

#### GRANDIFLORA J

(