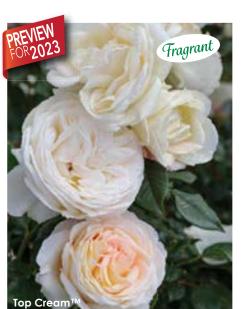

## Euphoria®

#### HYBRID TE

(PPAF, Var: IPB065013) With florist rose bloodlines in its parentage, the incredibly long-lasting blooms of this rose are sure to bring a new level of excitement to your bouquets and arrangements. Not only do the blooms hold nicely, but they appear on the bush in slight color variations, from greenish cream edged with deep pink, to soft yellow, pastel apricot, and everything in between. No matter the color, the blooms have an interesting, crenellated edge that will add wonderful texture to cut flower bouquets. Healthy, low-growing plants have glossy green foliage and continuously produce their colorful creations throughout the season.

**Height:** 2-3' **Petals:** 26-40 **Flower Size:** 4-5" **Fragrance:** Mild **Hybridizer:** Interplant Roses, 2022

28.95 ea. 2 for 26.45 ea. 4 for 23.95 ea.

Item #23690