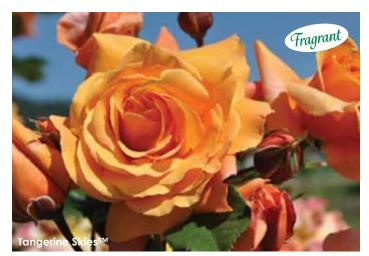

t: 10-12' Petals: 18-25 Flower Size: 4-5"

Fragrance: Strong, spicy Hybridizer: Kordes®, 1970

26.95 ea. 2 for 24.45 ea. 4 for 21.95 ea.

Item #25670



# William Baffin

### PILLAR/CLIMBER

(Hybrid Kordesii) One of the most popular roses for northern climates. It can be kept right on an arbor or trellis without winter protection. The vigorous, free-flowering plants bear a profuse display of deep pink, semi-double flowers in clusters of up to 30 blossoms. Steady repeat keeps the plant clothed in blooms nearly all season. Glossy foliage is resistant to mildew and black spot, keeping the plant clean and attractive. Hardy to Zone 3. Grown own root.

Height: 8-10' Petals: 20-30 Flower Size: 2-3" Fragrance: Slight Hybridizer: Svejda, 1983 21.95 ea. 2 for 19.95 ea. 4 for 17.95 ea.

Item #25677



## Tangerine Skies<sup>TII</sup>

(Plant Patent #30588, Var: KORtangenu) Dazzling color, perfect hybrid-tea shaped blooms, fantastic fragrance, and disease resistant foliage - this climber has it all. Strong, upright canes produce an early flush of the large, tangerine orange flowers with good rebloom occurring through the season. Iron-clad, Kordes disease resistance guarantees that this plant will look great even when it's not in bloom. Part of the Arborose® collection. Grown own root.

Height: 8' Petals: 25-35 Flower Size: 4" Fragrance: Strong, sweet Hybridizer: Kordes<sup>®</sup>, 2017

27.95 ea. 2 for 25.45 ea. 4 for 22.95 ea. Item #25643



## Zéphirine Drouhin

### ANTÍQUE CLIMBING BOURBON 🖑 🕽

The non-fading, cerise pink, old-fashioned blooms of this rose have exquisite fragrance.