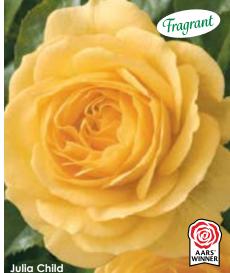

# Julie Andrews

(PPAF, Var: DELfluros, aka: Pink Paradise) As charming as the woman she's named after, this rose is certain to become one of your new 'favorite things'. She'll reward you with masses of double, luscious pink blooms with a golden heart and a powerful perfume that will have you singing her praises. Rich, dark green foliage sets the stage for this star-performer that is destined to become a legend in the rose garden. Winner of multiple awards in Europe.

**Height:** 2-4' **Petals:** 25-30 **Flower Size:** 4-5" **Fragrance:** Strong, anise, tarragon, and rose

Hybridizer: Delbard, 2020

26.95 ea. 2 for 24.45 ea. 4 for 21.95 ea.

Item #23868