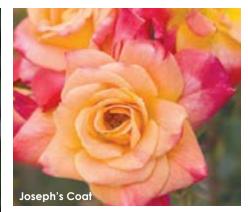

Grown own root.

Height: 7-9' Petals: 60-70 Flower Size:  $3\frac{1}{2}$ "

Fragrance: Moderate

Hybridizer: Kordes®, 2012

27.95 ea. 2 for 25.45 ea. 4 for 22.95 ea. Item #25432



# Golden Opportunity™

(PPAF, Var: WEKausujucton) With Autumn Sunset and Julia Child in its parentage, you know to expect great things from this beauty. Blooming in flushes throughout the season, pointed, ovoid buds spiral open to reveal gorgeous golden yellow blooms that shine like beacons against a backdrop of glossy, deep green leaves. Bred with good disease resistance, you won't regret giving this rose a chance to show off in your garden.

Height: 10-12' Petals: 35-45

Flower Size: 31/2-41

Fragrance: Moderate, fruit and tea

Hybridizer: Carruth, 2021

32.95 ea. 2 for 29.95 ea. 4 for 26.95 ea.

Item #25444



# Joseph's Coat

CLIMBER M

Among the most popular climbing roses, Joseph's Coat presents a continuous kaleidoscope of colorful blooms throughout the season. Apple green, glossy foliage softens the bold statement made by the clusters of large, showy flowers in blends of yellow, red, orange, and carmine. Though not hardy or very fragrant, the vigorous habit and remarkable show of color more than compensate. Beware – this rose is well armed with thorns. Prune lightly until established, about 2 years. Blooms on old and new wood.

Height: 10-12' Petals: 23-28 Flower Size: 4"

Fragrance: Light, tea

Hybridizer: Swim & Armstrong, 1964 22.95 ea. 2 for 20.95 ea. 4 for 18.95 ea.

Item #25503



## Kiss Me Kate<sup>TH</sup>

### CLIMBER

(Plant Patent #30810, Var: KORnagelio) Though a climber of s