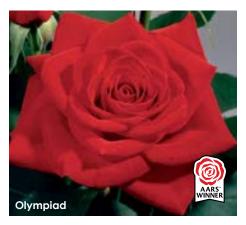

# Olympiad HYBRID TEA W

(Var: MACauck) Exquisite blooms of pure, clear red have all the qualities of a great exhibition rose and are borne so prolifically that they can be depended upon for cutting all season long. The plants are tall, long-stemmed, and covered with light green, heavily toothed foliage that is quite mildew resistant for its class. Sam McGredy had a strong belief that roses should be fragrant. Alas, this one has little fragrance, but that doesn't stop it from being one of the most popular red roses.

Height: 5-6' Petals: 32-37 Flower Size: 4-6"

Fragrance: Slight

Hybridizer: McGredy, 1984

22.95 ea. 2 for 20.95 ea. 4 for 18.95 ea.