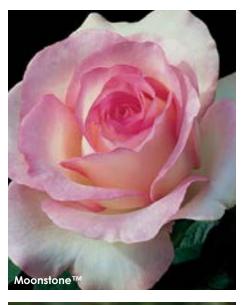

### Moonstone<sup>T4</sup>

(Var: WEKcryland, aka: Cadillac DeVille) This exhibition gem is a very large pure white that has a delicate pink edge on each petal giving it a fragileas-porcelain look. But don't be deceived because it has substance, form, and vigor – everything you want in a great show rose. The plant is clothed in leathery, dark green foliage with strong upright stems. Will do best where the weather is hot.

Height: 4-6' Petals: 30-35 Flower Size: 5-7"

Fragrance: Mild, tea Hybridizer: Carruth, 1999

32.95 ea. 2 for 29.95 ea. 4 for 26.95 ea.

Item #24013