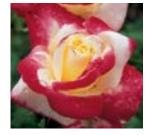

### New Roses

2-3. 6. 12. 14. 16. 26. 33. 35. 41-43

Fresh and fun, they're either new to the industry, new additions to our catalog, or returning after an absence.

Mainly characterized as having long stems and solitary blooms that are ideal for cutting. Flowers appear in flushes throughout the season, with the first flush being the most productive.