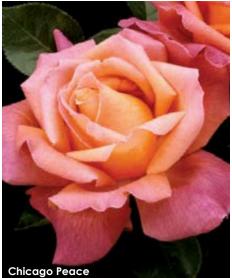

## Chicago Peace

(Var: JOHnago) A color variant of the most famous rose of all time that was discovered in the windy city of Chicago. The pink edge sometimes suffuses the entire surface of the petals and the reverse is a deep, rich gold. A rather unstable sport, it occasionally produces some surprising color variations. Weatherproof, tough, disease resistant plants are clothed in gorgeous, apple green

Height: 5-6' Petals: 40-45 Flower Size: 5-7"

Fragrance: Mild, fruity Hybridizer: Johnston, 1962

22.95 ea. 2 for 20.95 ea. 4 for 18.95 ea.

Item #23599