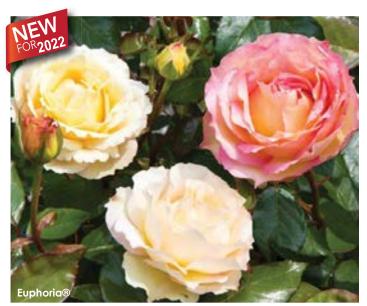

### Cathedral BellsTI

#### SHRUE

(PPAF, Var: DELamo, aka: Sister Emmanuelle) Just as the magnificent bells of a cathedral draw people to its doors, so the powerful perfume of this rose will draw you into the garden. Follow the classic, old rose fragrance, with notes of anise and lavender, and you might be surprised at what you find. Your mind may have envisioned a tall, towering beauty, with long stems perfect for cutting. Instead, you find a rose of a more humble stature, but its abundance of enticing blooms has made it well worth the journey. Appearing in clusters, bubblegum pink buds slowly open to reveal layer upon layer of lilac pink petals, creating blooms with a wonderful, old-fashioned form. The shrubs have rich green, disease resistant foliage and arching canes that can be trained along a fence or up a small trellis in a container.

Height: 3-4' Petals: 40+ Flower Size: 31/2"

Fragrance: Strong, anise & lavender Hybridizer: Delbard, 2022

28.95 ea. 2 for 26.45 ea. 4 for 23.95 ea.

Item #24836