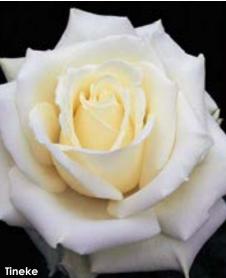

ower Size: 4-5"

Fragrance: Strong, fruity Hybridizer: Lindquist, 1954

22.95 ea. 2 for 20.95 ea. 4 for 18.95 ea.

Item #24240



### Tineke

HYBRID TEA J

(aka: Ines) It is such a joy to walk out and cut these huge, crystal white flowers and put them in an arrangement, as they hold as wonderfully in a vase as on the plant. Originally introduced in the cut flower industry, this is one of the best garden whites to come along. Completely resistant to spotting from rain or dew. It has great, dark green, matte foliage that shrugs off disease with ease. It has won its share of trophies for exhibitors all around the country.

**Height:** 5' **Petals:** 50-55 **Flower Size:** 4-6" **Fragrance:** None **Hybridizer:** Select Roses B.V., 1990

25.95 ea. 2 for 23.45 ea. 4 for 21.45 ea.

Item #24242



# Tropicana HYBRID TEA #

(Var: TANorstar) If a tropical paradise is what you're looking to create, this rose should take center stage. The intense, fruity-sweet scent of its enormous, coral-orange blooms is enough to take you away, straight to the tropics. Add glossy green leaves and prolific blooms and it's no surprise this international award-winning rose has also got an AARS award under its belt. Don't deny yourself a chance to vacation right in your own backyard!

Height: 2-6' Petals: 30-35 Flower Size: 5" Fragrance: Strong, sweet and fruity

Hybridizer: Tantau, 1963

22.95 ea. 2 for 20.95 ea. 4 for 18.95 ea.





# Twilight Zone grandiflora

(Plant Patent #24725 Var: WEKebtidere) Mysterious color and powerful perfume...it's Ebb Tide in a different dimension. Clusters of deep, velve