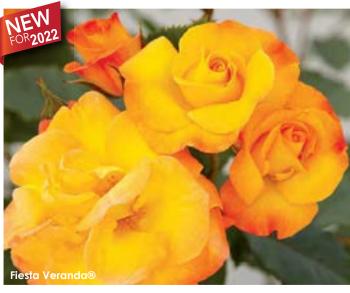

### Fiesta Veranda®

#### **FLORIBUNDA**

(PPAF, Var: KORhesanwes) Get ready for a party on your patio with this flashy, multicolored creation. Like clusters of party lights, the ruffled, cuplike blooms shine brightly in a brilliant shade of yellow, variably suffused with orange so that no two blooms look alike. Floriferous plants keep the celebration going all season long, continuously popping open new clusters of blooms for you to enjoy. Dark green, glossy foliage and a rounded, bushy habit create a perfect backdrop for this sizzling sensation. Hardy to Zone 5. Grown own root.

Height: 3½-4' Petals: 12-15 Flower Size: 2¾" Fragrance: Very slight Hybridizer: Kordes®, 2022

27.95 ea. 2 for 25.45 ea. 4 for 22.95 ea.