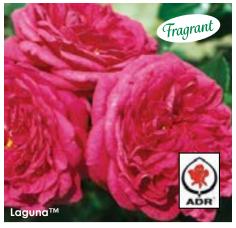

### New Roses

2-3. 6. 12. 14. 16. 26. 33. 35. 41-43

Fresh and fun, they're either new to the industry, new additions to our catalog, or returning after an absence.

Mainly characterized as having long stems and solitary blooms that are ideal for cutting. Flowers appear in flushes throughout the season, with the first flush being the most productive.

### Shrubs

3, 33-35

Generally one of the hardier rose classes and ideal for landscapes, these bushy plants will often rebloom during the season if spent blooms are removed