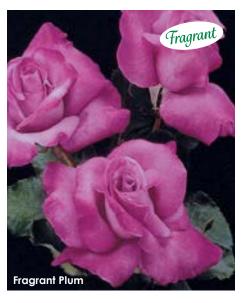

# Fragrant Plum

(Var: AROplumi) The name says it all: this rose is one fruity beauty. Bountiful, plum-colored blooms with darker, smoky edges and heady fragrance reward growers of this beautiful grandiflora. The richly colored flowers, held high on long, clustered stems, are perfect for filling vases, and the lush, deep green, squeaky-clean foliage provides a great backdrop.

Height: 5-6' Petals: 20-25 Flower Size: 4-5"

Fragrance: Strong, fruity Hybridizer: Christensen, 1990

22.95 ea. 2 for 20.95 ea. 4 for 18.95 ea.