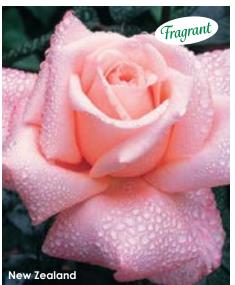

## New Zealand

#### **HYBRID TEA**

(Var: MACgenev) Though its large, luminous shell pink blooms open a little too fast for exhibition, New Zealand has everything else going for it. The foliage is very dark green with a lustrous quality that is surprisingly clean. Since its introduction, this beauty has maintained its popularity simply because its unmatched fragrance keeps finding new noses. Its vigor will require you to disbud the many side buds if you want long stemmed single flowers, but let them all bloom and you can cut big sprays of large, aromatic flowers.

**Height:** 4-5' **Petals:** 30-35 **Flower Size:** 4-6" **Fragrance:** Intense, sweet honeysuckle

**Hybridizer:** McGredy, 1995

23.95 ea. 2 for 21.95 ea. 4 for 19.95 ea.

Item #24033