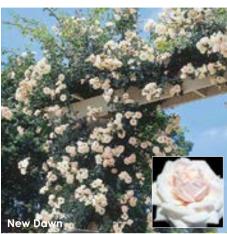

## Climbing Roses

Perfect for training on arches, trellises, fences and more, the long, arching branches of these roses make ideal vertical accents in the landscape.