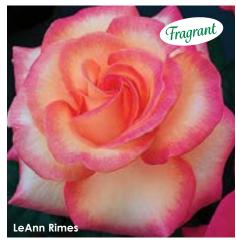

## LeAnn Rimes

#### **HYBRID TEA**

(Var: HARzippee, aka: Perception) This hard-to-find rose produces consistently perfect, high-centered flowers of creamy white with a rosy pink blush on the edges of the petals. It is a vigorous grower and very floriferous, with the blooms usually borne singly on long, straight stems with glossy, dark green foliage. One more attribute is its wonderful, sweet fragrance.

**Height:** 5-7' **Petals:** 30-50 **Flower Size:** 5-6" **Fragrance:** Strong, sweet

Hybridizer: Harkness, 1998

25.95 ea. 2 for 23.45 ea. 4 for 21.45 ea.

Item #23918