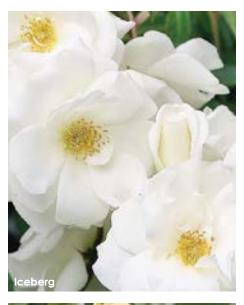

### New Roses

2-3. 6. 12. 14. 16. 26. 33. 35. 41-43

Fresh and fun, they're either new to the industry, new additions to our catalog, or returning after an absence.

Mainly characterized as having long stems and solitary blooms that are ideal for cutting. Flowers appear in flushes throughout the season, with the first flush being the most productive.

### Floribundas

3, 27-32

Great for landscapes, the flowers appear in clusters, freely and continuously throughout the season, as long as the spent blooms are removed.

### Shrubs

3, 33-35

Generally one of the hardier rose classes and ideal for landscapes, these bushy plants will often rebloom during the season if spent blooms are removed