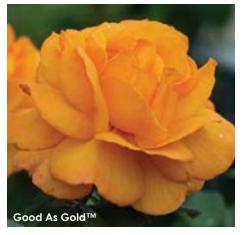

# Good As GoldTH HYBRID TEA

(Plant Patent #26052, Var: WEKgobafa) Is it orange? Maybe. Is it gold? Possibly. Is it gorgeous? Absolutely! Full, double blooms of classic form are a difficult-to-describe blend of gold, orange, and yellow finishing with a kiss of red on the petal edges. Upright, bushy plants filled with glossy, deep green foliage crank out loads of long-stemmed beauties as perfect for cutting bouquets as they are for the landscape.

**Height:** 3-6' **Petals:** 27-35 **Flower Size:** 4-5" **Fragrance:** Mild, grapefruit and citrus

Hybridizer: Carruth, 2014

32.95 ea. 2 for 29.95 ea. 4 for 26.95 ea.

Item #23782