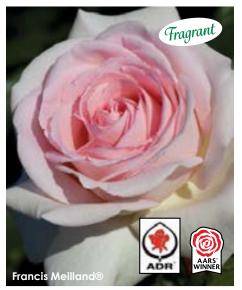

### Francis Meilland®

#### HYBRID TEA

(Plant Patent #19970, Var: MEltroni) One of the first hybrid tea roses to win the prestigious ADR contest in Germany, having been observed there for 3 years under no spray conditions and found to have excellent disease resistance for its type. This remarkable rose bears the name of a remarkable rose breeder, in honor of his 100th birthday. The large, high-centered blooms of soft, shell pink emit a wonderful fragrance that everyone identifies with a "real rose." Dark green, semi-glossy foliage rounds out the package of this multiple award winner. Zone 5 hardy.

**Height:** 6-6½' **Petals:** 60-65 **Flower Size:** 5" **Fragrance:** Strong, fruit and citrus **Hybridizer:** Meilland®, 2006

27.95 ea. 2 for 25.45 ea. 4 for 22.95 ea.

Item #23730