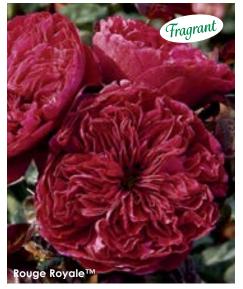

# Rouge Royale HYBRID TEA W

(Plant Patent #14039, Var: MElkarouz) Deep burgundy buds open to reveal perfectly quartered, old-fashioned blooms that are bright raspberry-red without the purplish hues so typical of this type of rose. The flowers hold up well in rain and heat, wafting their sweet fragrance of citrus and fresh ripe berries. The bushy plants are densely clothed with deep green foliage. Winner of the Fragrance Award at the Rose Hills International Rose Trials in 2003.

**Height:** 4-5' **Petals:** 75-80 **Flower Size:** 4-5" **Fragrance:** Strong, citrus and berry **Hybridizer:** Meilland®, 2000

24.95 ea. 2 for 22.95 ea. 4 for 20.95 ea.

Item #24162