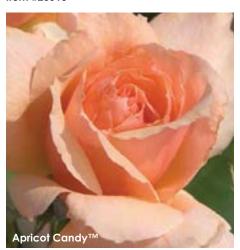

## Apricot Candy<sup>TM</sup>

HYBRID TEA J

(Plant Patent #21284, Var: MElbidull) form, gently ruffled petals, and luscious apricot color combine in this sweet as can be rose. One would expect a sweet perfume to issue forth, but a surprisingly spicy scent lends its intrigue instead. Soft green foliage has above average disease resistance, rounding out the bushy, upright plants to perfection. Grown own root.

Height: 5-5½' Petals: 17-25 Flower Size: 3-3½"

Fragrance: Moderate, spicy Hybridizer: Meilland®, 2007

27.95 ea. 2 for 25.45 ea. 4 for 22.95 ea.