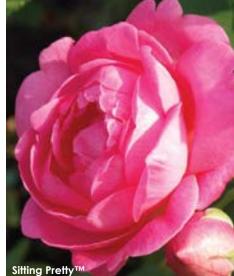

# Sitting Pretty THI GRANDIFLORA

(Plant Patent #32456, Var: RADbeauty) Though the snow may fall and the temperatures drop below zero, you've nothing to worry about with this rose. Come spring, it will still be Sitting Pretty in your garden. Bushy, rounded plants blanket themselves in clusters of rich pink blooms from spring right through frost, making this rose ideal for containers, hedges, and landscapes as well as the rose garden. Healthy and very resistant to black spot, this rose was trialled across the country and excelled from coast to coast. Hardy to Zone 4. Grown own roof.

Height: 3-4' Petals: 20-30 Flower Size: 3"

Fragrance: Medium, damask Hybridizer: Radler, 2021

27.95 ea. 2 for 25.45 ea. 4 for 22.95 ea.

Item #24198