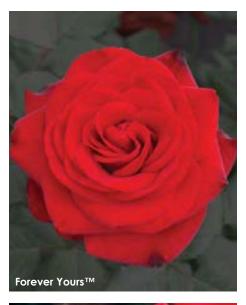

## Forever Yours<sup>TM</sup>

HYBRID TEA

(PPAF, Var: TAN08242, aka: Marlene) A new 'must have' for the cutting garden enthusiast, Forever Yours will reward you with ample roses to say "I love you" in the simplest of ways. The large, fire engine red blooms have a very good vase life, classic, hybrid tea form, and a moderate fragrance that truly allows the color to take center stage. Upright, well-branched bushes are clothed with dark green foliage and are as enchanting in containers as they are in the landscape.

Height: 4-7' Petals: 20-25 Flower Size: 4-5"

**Fragrance:** Moderate **Hybridizer:** Evers, 2020

26.95 ea. 2 for 24.45 ea. 4 for 21.95 ea.

Item #23740