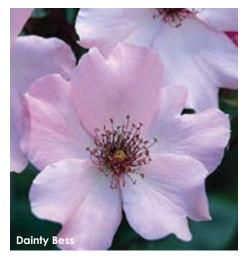

## Dainty Bess

#### ANTIQUE HYBRID TEA 🖑

A five petaled, creamy pink flower with showy burgundy stamens whose airy clusters have all the elegance of tropical birds in flight. Tall, upright, hardy plants are clothed in cast iron, grayish green, leathery foliage. An ageless beauty that has become a classic and a perennial favorite among artists who capture the beauty of the rose.

Height: 5-6' Petals: 4-8 Flower Size: 4-6"

Fragrance: Mild, spicy Hybridizer: Archer, 1925

25.95 ea. 2 for 23.45 ea. 4 for 21.45 ea.

Item #23640