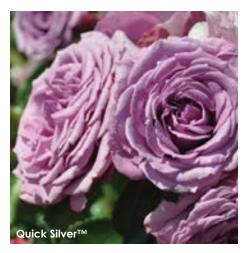

cutting.

Height: 8-12' Petals: 26-40 Flower Size: 4-5" Fragrance: Strong, spice

Hybridizer: Meyer, 1999

25.95 ea. 2 for 23.45 ea. 4 for 21.45 ea. Item #25570



# Pretty In Pink Eden®

(Plant Patent #20953, Var: Margaret Mae) This resilient climber holds many of the wonderful qualities of Eden, with some definite improvements. The petal count has been increased and the fragrance intensified, while the disease resistance and vigor has been maintained. The deep pink color is also a change from the original Eden and adds to the unique qualities of this repeat bloomer. Zone 5 hardy. Grown own root.

Height: 10-12' Petals: 70-80 Flower Size: 3-31/2" Fragrance: Moderate, floral vintage rose

Hybridizer: Tomerlin, 2015

27.95 ea. 2 for 25.45 ea. 4 for 22.95 ea. Item #25579

# Climbing Roses



## Quick Silver<sup>TI</sup>

(Plant Patent #27893, Var: KORpucoblu) Imagine a fence, pillar, or arbor displaying these lovely lavender beauties. You can easily create that vision in your yard with this Arborose® climber that stays quite compact for its type and very disease free. Expect abundant clusters of double blooms and healthy, dark green foliage to cover the bendable canes all season long.

Height: 7' Petals: 40-50 Flower Size: 3-31/2"

Fragrance: Light Hybridizer: Kordes®, 2016

27.95 ea. 2 for 25.45 ea. 4 for 22.95 ea.

Item #25583



## Westerland

### CLIMBER

(Var: KORwest) This hardy climber is by far one of the nicest to come along. It has a warm, rich apricot-orange color and a lovely perfume. It blooms the first season on both new and old wood. It is the only rose in thi