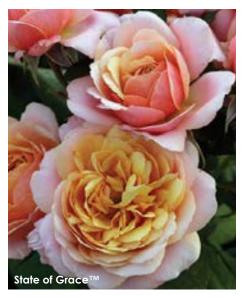

# State of Grace TH

(Plant Patent #32822, Var: WEKspodotogi) This beauty has full and fluffy blooms that are gold blushing pink with a dark pink reverse and a wonderful old-fashioned form. Not 'leggy' like so many English-style roses, the rounded, bushy plants have clean foliage and offer their blooms in flushes throughout the season. Especially resistant to rose diseases typically found on the West coast.

Height: 3½-4' Petals: 30-65 Flower Size: 3½-4½" Fragrance: Moderate, fruity Hybridizer: Bédard, 2020

30.95 ea. 2 for 27.95 ea. 4 for 25.45 ea.

Item #24211