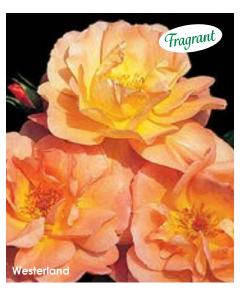

of this repeat bloomer. Zone 5 hardy. Grown own root.

Height: 10-12' Petals: 70-80 Flower Size: 3-31/2" Fragrance: Moderate, floral vintage rose

Hybridizer: Tomerlin, 2015

27.95 ea. 2 for 25.45 ea. 4 for 22.95 ea. Item #25579

# Climbing Roses



## Quick Silver<sup>TI</sup>

(Plant Patent #27893, Var: KORpucoblu) Imagine a fence, pillar, or arbor displaying these lovely lavender beauties. You can easily create that vision in your yard with this Arborose® climber that stays quite compact for its type and very disease free. Expect abundant clusters of double blooms and healthy, dark green foliage to cover the bendable canes all season long.

Height: 7' Petals: 40-50 Flower Size: 3-31/2"

Fragrance: Light Hybridizer: Kordes®, 2016

27.95 ea. 2 for 25.45 ea. 4 for 22.95 ea.

Item #25583



## Westerland

### CLIMBER

(Var: KORwest) This hardy climber is by far one of the nicest to come along. It has a warm, rich apricot-orange color and a lovely perfume. It blooms the first season on both new and old wood. It is the only rose in this color class that will survive the temperature extremes of the colder parts of this country. This one takes the cold and comes back for more. Glossy, disease resistant foliage. Hardy to Zone 4.

Height: 10-12' Petals: 18-25 Flower Size: 4-5"

Fragrance: Strong, spicy Hybridizer: Kordes®, 1970

26.95 ea. 2 for 24.45 ea. 4 for 21.95 ea.

Item #25670



# William Baffin

### PILLAR/CLIMBER

(Hybrid Kordesii) One of the most popular roses for northern climates. It can be kept right on an arbor or trellis without winter protection. The vigorous, fre