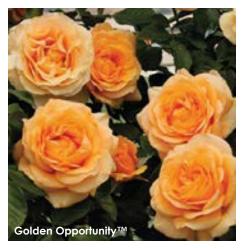

4-5"

Fragrance: Slight

Hybridizer: Meilland®, 1987

24.95 ea. 2 for 22.95 ea. 4 for 20.95 ea.

Item #25420



## Florentina<sup>T4</sup>

### CLIMBER

(Plant Patent #24196, Var: KORtramelio) This rose was chosen for its exceptional vigor, non-stop blooming habit, and blossoms that won't wilt in the heat. It puts out flush after flush of gorgeous, ruby red blooms all season long. Exceptional disease resistance and award-winning as well. Train this member of the Arborose® collection by Kordes to climb a fence or trellis and make sure the color drenched, dramatic flowers are in an area that can be enjoyed by all. Grown own root.

Height: 7-9' Petals: 60-70 Flower Size:  $3\frac{1}{2}$ "

Fragrance: Moderate

Hybridizer: Kordes®, 2012

27.95 ea. 2 for 25.45 ea. 4 for 22.95 ea. Item #25432



# Golden Opportunity™

(PPAF, Var: WEKausujucton) With Autumn Sunset and Julia Child in its parentage, you know to expect great things from this beauty. Blooming in flushes throughout the season, pointed, ovoid buds spiral open to reveal gorgeous golden yellow blooms that shine like beacons against a backdrop of glossy, deep green leaves. Bred with good disease resistance, you won't regret giving this rose a chance to show off in your garden.

Height: 10-12' Petals: 35-45

Flower Size: 31/2-41

Fragrance: Moderate, fruit and tea

Hybridizer: Carruth, 2021

32.95 ea. 2 for 29.95 ea. 4 for 26.95 ea.

Item #25444



# Joseph's Coat

CLIMBER M

Among the most popular climbing roses, Joseph's Coat presents a continuous kaleidoscope of colorful blooms throughout the season. Apple green, glossy