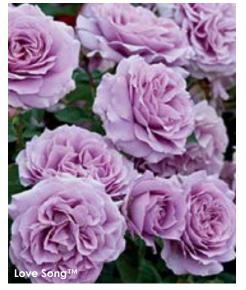

# Lagerfeld

(Var: AROlaqueli) If powerfully perfumed, luscious lavender-mauve roses are what you desire, then Lagerfeld is a must-have for your collection. While quite beautiful out in the garden, these blooms are destined for bouquets and arrangements, where their long-lasting nature allows for extended enjoyment of their sweet fragrance. Bushy plants with matte green foliage can spread up to 4 feet wide, so make sure to give them plenty of room. Not wild about hot, direct sun, this rose seems to prefer partial shade.

Height:  $2\frac{1}{2}$ -5' Petals: 25-35 Flower Size: 4-5"

**Fragrance:** Strong, spicy-sweet **Hybridizer:** Christensen, 1986

22.95 ea. 2 for 20.95 ea. 4 for 18.95 ea.

Item #23911