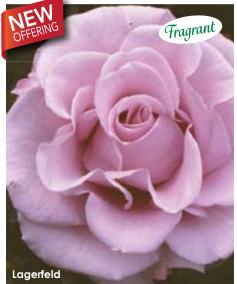

# Lagerfeld

(Var: AROlaqueli) If powerfully perfumed, luscious lavender-mauve roses are what you desire, then Lagerfeld is a must-have for your collection. While quite beautiful out in the garden, these blooms are destined for bouquets and arrangements, where their long-lasting nature allows for extended enjoyment of their sweet fragrance. Bushy plants with matte green foliage can spread up to 4 feet wide, so make sure to give them plenty of room. Not wild about hot, direct sun, this rose seems to prefer partial shade.

Height:  $2\frac{1}{2}$ -5' Petals: 25-35 Flower Size: 4-5"

**Fragrance:** Strong, spicy-sweet **Hybridizer:** Christensen, 1986

22.95 ea. 2 for 20.95 ea. 4 for 18.95 ea.

Item #23911