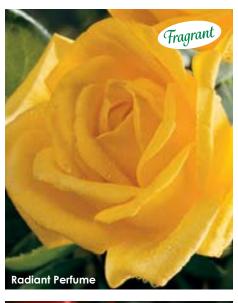

## Radiant Perfume

#### GRANDIFLORA

(Plant Patent #14915, Var. JACadnof) Radiant aptly describes the luminous, deep yellow color of these large, double blooms. But, if the color isn't enough to draw your attention, then the strong, citrus fragrance certainly will. A vigorous specimen in certain climates, but always covered in glossy, dark green foliage – the perfect backdrop for these long-stemmed, glowing beauties. A standout both in the garden and the vase.

Height: 5-6' Petals: 17-25 Flower Size: 4-5"

**Fragrance:** Strong, citrus **Hybridizer:** Zary, 2005

32.95 ea. 2 for 29.95 ea. 4 for 26.95 ea.

Item #24130