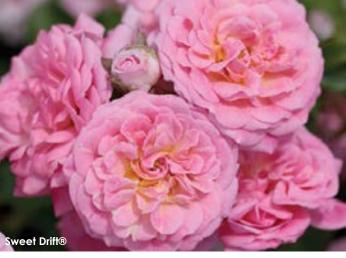

.

Height: 12-18" Width: 3-4' Petals: 20-30 Flower Size: 2-21/2" Fragrance: Mild, tea and fruit Hybridizer: Carruth, 2016

25.95 ea. 2 for 23.45 ea. 4 for 21.45 ea. Item #25103



## Sunshine Happy Trails<sup>Tu</sup> GROUNDCOVER

(Plant Patent #27864, Var: WEKsusacofloc) Bright, buttery gold blossoms appear in clusters throughout the season and hold their color well. This lowgrowing groundcover creates golden trails of 3 inch blossoms and provides a subtle fruity fragrance. Sunshine Happy Trails is sure to bring a note of warmth to your landscape and will provide a happy welcoming nod to anyone that visits. Grown own root.

Height: 12-18" Width: 4-5' Petals: 15-20 Flower Size: 3" Fragrance: Moderate, fruity Hybridizer: Bédard, 2016

23.95 ea. 2 for 21.95 ea. 4 for 19.95 ea.

Item #25159



# Sweet Drift® GROUNDCOVER

(Plant Patent #21612, Var: MElswetdom) Drifts of pale pink posies can be yours with this easy to grow rose. A true groundcover, low-growing plants bloom continuously throughout the season, presenting their petite blooms against a backdrop of glossy, dark green foliage. Exhibits superior resistance against common rose ailments. Zone 4 hardy. Grown own root.

Height: 11/2' Width: 21/2' Petals: 30-35 Flower Size: 3/4" Fragrance: None Hybridizer: Meilland®, 2009

22.95 ea. 2 for 20.95 ea. 4 for 18.95 ea.

Item #25158



## White Meidiland®

### GROUNDCOVER #

(Var: MElcoublan) Non-stop, snow-white, double blooms cover these low, spreading plants from late spring almost until the snow flies. Glossy, dark green, leathery foliage stays amazingly clean and disease-fre