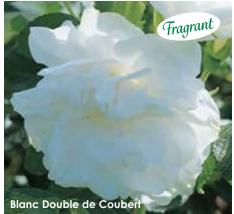

### New Roses

2-3. 6. 12. 14. 16. 26. 33. 35. 41-43

Fresh and fun, they're either new to the industry, new additions to our catalog, or returning after an absence.

Mainly characterized as having long stems and solitary blooms that are ideal for cutting. Flowers appear in flushes throughout the season, with the first flush being the most productive.