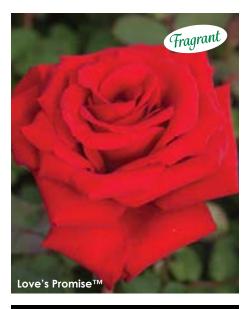

# Love's Promise THI GRANDIFLORA

(Var: MElsoyris, Exhibition name: Matilda) Gorgeous red color, wonderful fragrance, and disease resistance – this rose really delivers. Elegantly scalloped petals form big blooms in a luscious shade of strawberry red with a cardinal red reverse. If the color isn't enough to make you want to pick this rose, then the exquisite raspberry fragrance certainly will. Green, leathery foliage has enough disease resistance to keep the bushy plants looking good all season.

Height: 3' Petals: 35-40 Flower Size: 5" Fragrance: Strong, raspberry Hybridizer: Meilland®, 1994

24.95 ea. 2 for 22.95 ea. 4 for 20.95 ea.

Item #23951