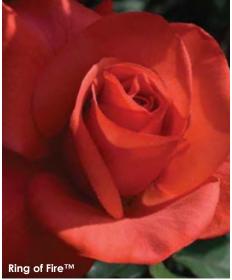

# Ring of Fire TH HYBRID TEA

(PPAF, Var. GREhotmar) We fell into this burnin' Ring of Fire as soon as we laid eyes on it. Flaming orange petals are blended with coral and ginger hues to give each perfectly formed bloom the look of a blazing hot fireball. Extraordinarily productive plants ensure a throng of vibrant, fiery bouquets that would make even The Man in Black himself burn with desire over this one.

Height: 5-6' Petals: 26-40 Flower Size: 4"

Fragrance: Mild, tea

Hybridizer: Greenwood, 2017

26.95 ea. 2 for 24.45 ea. 4 for 21.95 ea.

Item #24152