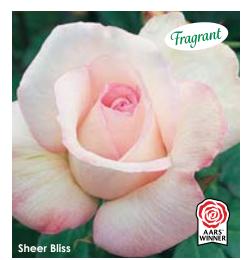

### Sheer Bliss

#### HYBRID TEA

(Var: JACtro) Long, creamy white buds open slowly, revealing hints of soft pink on the petal edges as they reflex. The plants are long-stemmed and upright with shiny, dark green foliage and very sharp thorns. You'll enjoy the strong, sweet fragrance and despite its fragile appearance, it will stand up to heat, rain, and nasty winters! Stays clean even if you skip spraying while your're away.

Height: 5-7' Petals: 26-40 Flower Size: 5-7"

**Fragrance:** Strong, sweet **Hybridizer:** Warriner, 1987

25.95 ea. 2 for 23.45 ea. 4 for 21.45 ea.

Item #24192