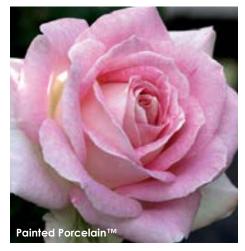

## Painted Porcelain<sup>TH</sup>

#### **HYBRID TEA**

(PPAF, Var: WEKmostadabre) Subtle nuances abound in the hand-painted beauty of these blooms. The creamy white flowers are stippled and splashed with pink, an effect that strengthens so much with the heat of summer that they become almost solid pink. Presented one to a stem, in classic hybrid tea style, these flowers are destined for display in cut-flower arrangements of all shapes and sizes. Upright, bushy plants are quite vigorous and bloom prolifically through the season.

Height: 3½-5' Petals: 25-30 Flower Size: 3½-4"

Fragrance: Moderate, tea Hybridizer: Bédard, 2021

32.95 ea. 2 for 29.95 ea. 4 for 26.95 ea.

Item #24081