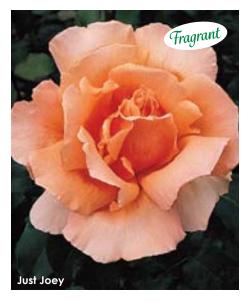

### Just Joey HYBRID TEA W

Huge apricot blooms age to an acceptable buff when fully open. Shorter than average plants, almost as wide as they are high, are covered with mahogany tinted foliage. A great show rose in cool climates as the heavy substance of the petals allows it to open fully, showing fluffy yellow stamens and holding for days. Exquisitely fragrant but tender in harsh winters. Voted world's favorite rose in 1994.

Height: 4-5' Petals: 25-30 Flower Size: 5-7"

**Fragrance:** Strong, fruity **Hybridizer:** Cants, 1972

32.95 ea. 2 for 29.95 ea. 4 for 26.95 ea.