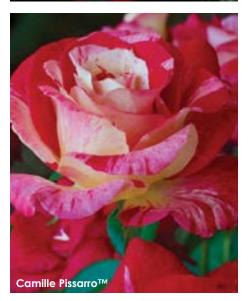

### New Roses

2-3. 6. 12. 14. 16. 26. 33. 35. 41-43

Fresh and fun, they're either new to the industry, new additions to our catalog, or returning after an absence.

Mainly characterized as having long stems and solitary blooms that are ideal for cutting. Flowers appear in flushes throughout the season, with the first flush being the most productive.