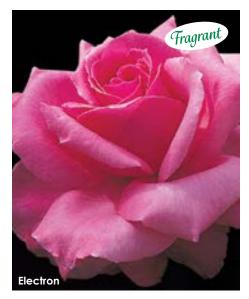

#### Electron

#### **HYBRID TEA**

A brilliant, deep clear pink that's so neon-bright you'd think it would glow in the dark. As a garden subject it has no peer because it's constantly in bloom all season long. In fact, few bother to disbud it because it would limit bloom production. The large foliage is polished deep green and goes right up to the neck of the bloom. Under ordinary circumstances it's one of the cleanest, hardiest, brightest pinks around. Cursed with a myriad of tiny, sharp thorns, which is undoubtedly its only means of protecting its super fragrant blooms.

Height: 4-5' Petals: 30-35 Flower Size: 5-7" Fragrance: Strong, old rose and spice Hybridizer: McGredy, 1973

25.95 ea. 2 for 23.45 ea. 4 for 21.45 ea.

Item #23670