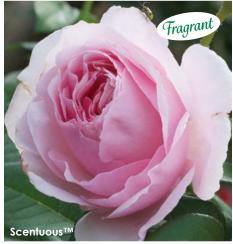

### New Roses

2-3. 6. 12. 14. 16. 26. 33. 35. 41-43

Fresh and fun, they're either new to the industry, new additions to our catalog, or returning after an absence.

Mainly characterized as having long stems and solitary blooms that are ideal for cutting. Flowers appear in flushes throughout the season, with the first flush being the most productive.