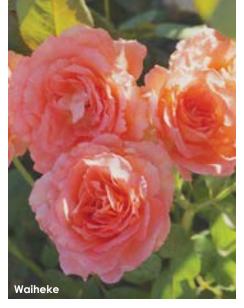

2 for 20.95 ea. 4 for 18.95 ea.





# Twilight Zone grandiflora

(Plant Patent #24725 Var: WEKebtidere) Mysterious color and powerful perfume...it's Ebb Tide in a different dimension. Clusters of deep, velvety magenta blooms overlaid with a wisp of smoke spiral open in old-fashioned, very double form and infuse the air with their intense fragrance of clove and lemony citrus blossom. Rounded bushes with a slightly spreading habit have deep green, semiglossy foliage that complements the extraordinary flower color. Good disease resistance, sultry color, and alluring fragrance ensure this is one rose you won't want to miss.

Height: 4-6' Petals: 35-55 Flower Size: 4-5" Fragrance: Strong, spicy clove and lemon Hybridizer: Carruth, 2013

32.95 ea. 2 for 29.95 ea. 4 for 26.95 ea.

Item #24245



### Waiheke

#### GRANDIFLORA J

(Var: MACwaihe) They say, "Don't judge a book by its cover," and we think you shouldn't judge this rose by its flower size. Blooming in flushes throughout the season, the flowers appear in clusters of 5 to 9, covering the bushy plants in tropical tones of coral-pink with a pale reverse. The classic, highcentered form is highly appealing and ruffled petal edges bring a touch of charm. The name is a nod to McGredy's New Zealand location. It's Maori for "cascading waters".

Height: 4-5' Petals: 25-35 Flower Size: 2"

Hybridizer: McGredy, 1977

22.95 ea. 2 for 20.95 ea. 4 for 18.95 ea.

Item #24258



#### Fragrance: Light, spice

#### Myke® Tree & Shrub Mycorrhizae Add at planting time to get your

roses off to a healthy start.

Reduce transplanting shock, p