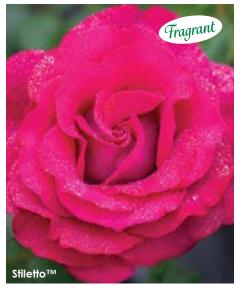

### Stiletto

#### HYBRID TEA

(Plant Patent #30207, Var: MElzolnil) This rose is dressed 'to the nines' and ready to show off her sophisticated style. Upright, vigorous plants put forth large, exhibition-style blooms that are a fashion-forward shade of reddish to magentapink that will not fade or go out of style. She has a powerful perfume that fills the air and goes straight to your nose to ensnare your senses. Very dark green foliage has a high gloss finish that signifies excellent disease resistance for this flirtatious beauty. Grown own root.

Height: 5½' Petals: 30-35 Flower Size: 4" Fragrance: Very strong, fruit and rose

**Hybridizer:** Meilland®, 2020

27.95 ea. 2 for 25.45 ea. 4 for 22.95 ea.

Item #24209