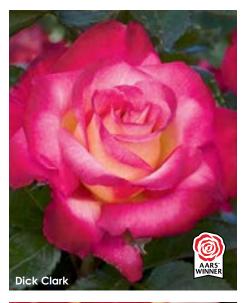

### Dick Clark

#### GRANDIFLORA D

(Plant Patent #23455, Var: WEKfunk) No two flowers are exactly alike on this changeable chameleon of a rose. Black-red buds spiral open to show off swirls of cream edged with vibrant cherry pink. As the sun strikes the classically-formed blooms, they begin to blush with burgundy hues, finally finishing deep, dark red. The beautiful blooms are held on long cutting stems and displayed against supershiny green foliage for an eye-popping combo. Easy to grow, broadly rounded, bushy plants have great vigor and disease resistance.

**Height:** 4½-5" **Petals:** 25-30 **Flower Size:** 4-5" **Fragrance:** Moderate, cinnamon spice **Hybridizer:** Carruth/Bédard, 2011

26.95 ea. 2 for 24.45 ea. 4 for 21.95 ea.

Item #23648