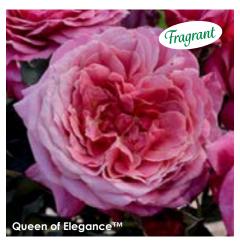

ize: 3-4"

Fragrance: Mild, fruit Hybridizer: Delbard, 2020

26.95 ea. 2 for 24.45 ea. 4 for 21.95 ea.

Item #24575



# Plum Perfect<sup>TH</sup> FLORIBUNDA W

(Plant Patent #22691, Var: KORvodacom, Exhibition Name: Vodacom) Blooms hold their perfect plum purple color from start to finish for a gorgeous, longlasting display. Bushy, compact plants produce abundant clusters of the double, ruffled flowers all season long. Dark green, leathery foliage has a lovely sheen and is quite disease resistant. Part of the Sunbelt® series bred to look great through high heat and humidity. Zone 5 hardy. Grown own root.

**Height:**  $2\frac{1}{2}$ -3' **Petals:** 70-80 **Flower Size:**  $2\frac{3}{4}$ "

Fragrance: Light Hybridizer: Kordes®, 2010

26.95 ea. 2 for 24.45 ea. 4 for 21.95 ea.

Item #24613



# Queen of Elegance<sup>TI</sup>

(Plant Patent #32810, Var: WEKjucstokol) Old World charm with the appeal of modern disease resistance – this rose is worthy of royal status. Her ovoid buds spiral open to reveal medium pink, cupped blooms that beckon you to draw near and appreciate her 'old time' rose fragrance. Glossy, dark green foliage stands up well against diseases and the canes hold the long-lasting blooms at just the right height for your enjoyment.

Height: 4-5' Petals: 40-90 Flower Size: 31/2-41/2"

Fragrance: Strong, rose Hybridizer: Carruth, 2020

30.95 ea. 2 for 27.95 ea. 4 for 25.45 ea.



### Rosie The Riveter<sup>TH</sup>

#### **FLORIBUNDA**

(Plant Patent #31190, Var: WEKzazou) Named to honor the hard-working women that kept American factories and shipyards productive du