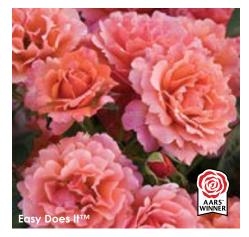

### New Roses

2-3. 6. 12. 14. 16. 26. 33. 35. 41-43

Fresh and fun, they're either new to the industry, new additions to our catalog, or returning after an absence.

Mainly characterized as having long stems and solitary blooms that are ideal for cutting. Flowers appear in flushes throughout the season, with the first flush being the most productive.