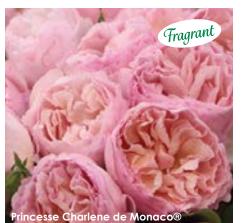

### Princesse Charlene de Monaco®

#### **HYBRID TEA**

(Plant Patent #24296, Var. MEldysouk) Classic English rose form paired with powerful old rose fragrance makes this plant the epitome of style and sophistication. Each large blossom boasts a unique blend of luscious, light apricot and shell pink, elegantly ruffled petal edges, and an unforgettably alluring scent. The plant also shows exceptional disease resistance for its type and makes a gorgeous, fit-for-a-princess cut flower bouquet. Named 'Most Outstanding Rose' at the 2018 Biltmore International Rose Trials. Grown own root.

Height: 2½-3½' Petals: 60-70 Flower Size: 4-5"

**Fragrance:** Very strong **Hybridizer:** Meilland®, 2012

27.95 ea. 2 for 25.45 ea. 4 for 22.95 ea.

Item #24101