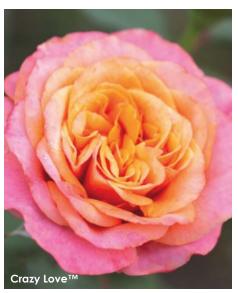

# Crazy Love THI GRANDIFLORA W

(Plant Patent #26870, Var: KORbamflu, Exhibition Name: La Villa Cotta®) A warm, glowing color you're sure to go crazy for. Large, very full, copper yellow blooms provide a wonderful 'pop' of color to rose beds and mixed borders. Bushy, rounded shrubs have semi-glossy, dark green leaves that laugh in the face of powdery mildew and black spot, easily shrugging off their devastating effects. Strong repeat bloom allows you to enjoy this vibrant rose all summer long. Par of the Sunbelt® collection. Zone 5 hardy. Grown own root.

Height: 4' Petals: 125-135 Flower Size: 31/2-4"

Fragrance: Moderate Hybridizer: Kordes®, 2015

27.95 ea. 2 for 25.45 ea. 4 for 22.95 ea.

Item #23624