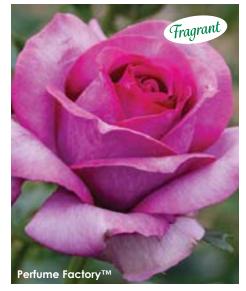

# Perfume Factory HYBRID TEA SS

(PPAF, WEKnewibpusbi) Like the name implies, this baby really pumps out the perfume. The blooms are a novel color — a lovely shade of purple lavender that lightens toward the petal edges, yet deepens to magenta purple toward the center, especially in cooler temperatures. The flowers are perfect for cutting so you can add a splash of fragrance wherever your heart desires. Upright, bushy plants have glorious, green foliage with built-in disease resistance that shrugs off powdery mildew and rust with ease.

**Height:**  $3\frac{1}{2}-5\frac{1}{2}$ ' **Petals:** 40-45

Flower Size: 3½-4"

Fragrance: Strong, fruit and spice

Hybridizer: Carruth, 2021

32.95 ea. 2 for 29.95 ea. 4 for 26.95 ea.

Item #24094