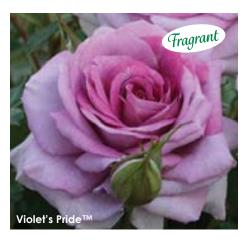

fragrance and far hardier than most yellow roses.

Height: 3-4' Petals: 25-30 Flower Size: 3-4" Fragrance: Strong, sweet licorice Hybridizer: Kordes®, 1977

25.95 ea. 2 for 23.45 ea. 4 for 21.45 ea. Item #24673



### Vavoom<sup>TH</sup>

#### **FLORIBUNDA**

(Plant Patent #20166, Var: WEKjutono) Caution! Sunglasses may be required! Long-lived blooms of vibrant orange-juice orange are so shockingly bright it may be difficult to look directly at them. The color glows against the backdrop of glossy, green leaves and deep mahogany-red new growth. The rounded compact plant can be tucked into small spaces and improves once it is established.

Height: 3-3½' Petals: 26-40 Flower Size: 4" Fragrance: Moderate, spicy

Hybridizer: Carruth, 2007

29.95 ea. 2 for 27.45 ea. 4 for 24.95 ea. Item #24690



### Violet's PrideTH

#### **FLORIBUNDA**

(Plant Patent #29398, Var: WEKwibysicpep) Prepare a place of honor for this lovely lady. Elegant buds spiral open to reveal gorgeous blooms of lavenderblue with a bold magenta heart and a strong, spicy fragrance where one might expect a bit of sweet. The numerous blossom clusters are showcased to perfection on bushes with a nice, rounded habit and dense foliage that easily resists disease. An overall excellent performer!

Height: 2-31/2' Petals: 35-45 Flower Size: 3-4"

Fragrance: Strong, spice and fruit

Hybridizer: Bédard, 2017

30.95 ea. 2 for 27.95 ea. 4 for 25.45 ea. Item #24689



### White LiesTH

#### **FLORIBUNDA**

(PPAF, Var: Pot3) The fully double, clustered blooms of White Lies open bright white, which might make you think you have