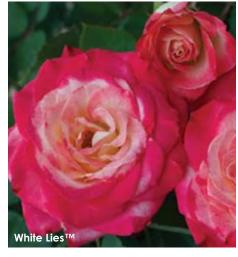

lished.

Height: 3-3½' Petals: 26-40 Flower Size: 4" Fragrance: Moderate, spicy

Hybridizer: Carruth, 2007

29.95 ea. 2 for 27.45 ea. 4 for 24.95 ea. Item #24690



### Violet's PrideTH

#### **FLORIBUNDA**

(Plant Patent #29398, Var: WEKwibysicpep) Prepare a place of honor for this lovely lady. Elegant buds spiral open to reveal gorgeous blooms of lavenderblue with a bold magenta heart and a strong, spicy fragrance where one might expect a bit of sweet. The numerous blossom clusters are showcased to perfection on bushes with a nice, rounded habit and dense foliage that easily resists disease. An overall excellent performer!

Height: 2-31/2' Petals: 35-45 Flower Size: 3-4"

Fragrance: Strong, spice and fruit

Hybridizer: Bédard, 2017

30.95 ea. 2 for 27.95 ea. 4 for 25.45 ea. Item #24689



### White LiesTH

#### **FLORIBUNDA**

(PPAF, Var: Pot3) The fully double, clustered blooms of White Lies open bright white, which might make you think you have the wrong rose. But as the name implies, the rounded flowers quickly flush to an intense red before finishing completely maroon. Considering the bushy, rounded plants with their glossy green leaves are blooming machines, you'll have plenty to watch on this colorful creation.

Height: 4-5' Petals: 18-20 Flower Size: 3-4"

Fragrance: Light, tea Hybridizer: Pottschmidt, 2021

27.95 ea. 2 for 25.45 ea. 4 for 22.95 ea.



# Alfred Sisley<sup>TH</sup>

(PPAF, Var: DELstrijor) With each blossom a unique work of art, this rose is certain to leave an impression on visitors to your garden. Named after the impressionist painter Alfred Sisle