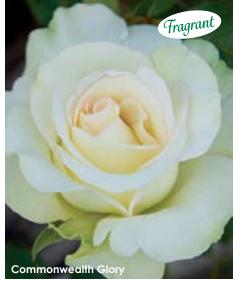

# Commonwealth Glory

(Var: HARclue) This fine garden rose is a big hit in England where it was introduced by Harkness Roses. Its enormous, classic blooms of ivory and peach are nicely fragrant with excellent holding ability. Vigorous, well-branched plants are relatively compact and blessed with good disease resistance. A definite star in rosedom. Performs well across a wide range of conditions. Cooler temperatures bring out more peach tones.

**Height:** 3-4' **Petals:** 40-60 **Flower Size:** 5-7" **Fragrance:** Strong, anise

Hybridizer: Harkness, 1998

25.95 ea. 2 for 23.45 ea. 4 for 21.45 ea.

Item #23620