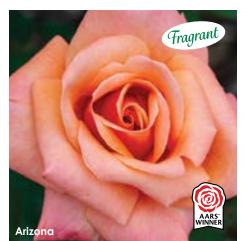

#### Arizona GRANDIFLORA

(Var: WERina) Full, mid-sized blossoms are reminiscent of an Arizona sunset with deep goldenorange tones layered with hints of pink and yellow hues. Cool weather intensifies the colors, giving this plant regional appeal. As though the unique color blend weren't enough, this rose also boasts an intensely sweet fragrance that is astonishingly captivating. Vigorous plants are upright and bushy with bright emerald green leaves that are glossy and leathery, helping to fend off disease.

Height: 5' Petals: 25-30 Flower Size: 3" Fragrance: Intense, sweet Hybridizer: Swim & Weeks, 1975

22.95 ea. 2 for 20.95 ea. 4 for 18.95 ea.