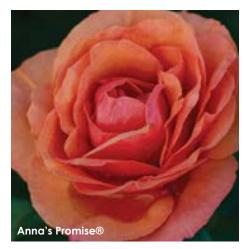

## Anna's Promise®

#### GRANDIFLORA

(Plant Patent #27865, Var: WEKdoofat) The interesting color, golden tan with a pink blush and copper reverse, comes from 'dad' About Face, but the blooms are larger with improved form over the original. Bouquets of these beauties are perfect for the table with delicious scents similar to that of grapefruit and fresh cut apples. The upright bushes have deep, glossy green foliage with good disease resistance and bloom prolifically throughout the

Height: 5-6' Petals: 30-35 Flower Size: 31/2-4"

Fragrance: Subtle, fruit with spice Hybridizer: Carruth, 2015

32.95 ea. 2 for 29.95 ea. 4 for 26.95 ea.

Item #23513