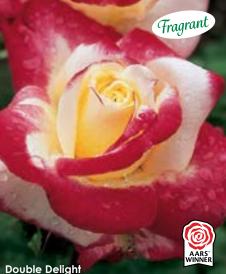

## Double Delight

HYBRID TEA 🖑

(Var: ANDeli) Nicely formed cream blooms have strawberry markings invading the outer ring of petals as they unfold, becoming more pronounced as the summer wears on. It not only deserves its place on the show table, but also makes a dramatic cut flower with its intensely fragrant profusion. The plants are medium to tall, slightly spreading and quick to repeat. The green, matte foliage will fall prey to mildew if you neglect your spray program, but that's its only fault and it doesn't mind cold winters.

Height: 4-5' Petals: 35-40 Flower Size: 4-6"

Fragrance: Strong

Hybridizer: Swim and Ellis, 1977

22.95 ea. 2 for 20.95 ea. 4 for 18.95 ea.

Item #23656