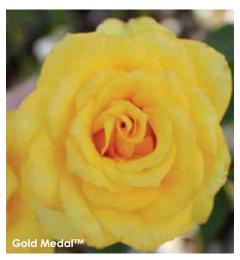

# Gold Medal THI GRANDIFLORA SS

(Var: AROqueli) In the spring this variety is regularly seen on the show bench because most of the first flush of blooms comes singly. Larger than most grandifloras, it is one of the most dependable in the yellow shades. Deep gold brushed with orange when it first opens, it lightens as the blossom matures. The foliage is large, deep green, and heavily toothed as well as clean and disease resistant. A very vigorous grower.

Height: 5-6' Petals: 35-40 Flower Size: 5-6"

**Fragrance:** Mild, fruit and spice **Hybridizer:** Christensen, 1983

22.95 ea. 2 for 20.95 ea. 4 for 18.95 ea.