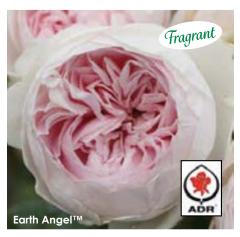

### New Roses

2-3. 6. 12. 14. 16. 26. 33. 35. 41-43

Fresh and fun, they're either new to the industry, new additions to our catalog, or returning after an absence.

Mainly characterized as having long stems and solitary blooms that are ideal for cutting. Flowers appear in flushes throughout the season, with the first flush being the most productive.