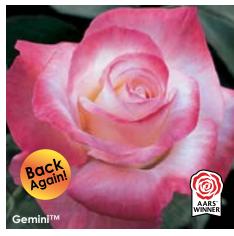

# Gemini<sup>T4</sup>

(Var: JACnepal) You won't have to check your horoscope to see if you are a winner with this rose, as every flower seems to have perfect form. Its color, creamy-white edged with coral-red, will intensify as it ages and you will find it with long cutting stems and terrific dark green leaves to offset the flowers. Gemini signifies twins so you will probably want to buy it in quantities of two. A must-have for all exhibitors. It wins often.

Height: 4-5' Petals: 25-30 Flower Size: 5-7"

Fragrance: Very light Hybridizer: Zary, 2000

25.95 ea. 2 for 23.45 ea. 4 for 21.45 ea.

Item #23755