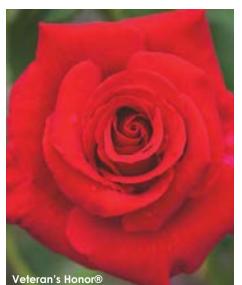

tainer treats up to 12 plants

1.4 dry Quart 19.95 - Item #51258 3.6 dry Quart 34.95 - Item #51259





### Valencia

(Var: KOReklia) Looking for huge blooms, intense fragrance and a high level of disease resistance in a hybrid tea? Look no further because Valencia has it all. Large, fragrant blooms in a beautiful shade of warm yellow suffused with tones of apricot and copper last well both in a vase and on the bush. Dark green, leathery foliage presents a perfect backdrop for the velvety, classically formed flowers produced in flushes throughout the season. Excellent disease resistance to both blackspot and powdery mildew.

Height: 21/2-31/21 Petals: 26-40 Flower Size: 41/2-5" Fragrance: Strong, sweet rose Hybridizer: Kordes®, 1989

21.95 ea. 2 for 19.95 ea. 4 for 17.95 ea.

Item #24252



## Veteran's Honor®

(Var: JACopper) When it comes to red roses, this one is a must-have for any rosarian. From plump, pointed buds emerge high-centered, bright red, perfectly formed blooms that are sure to win trophies in many rose shows. These long-stemmed beauties last for up to two weeks in a vase. Delectable raspberry fragrance is an added bonus.

Height: 4-5' Petals: 25-30 Flower Size: 5-6"

Fragrance: Mild, raspberry Hybridizer: Zary, 2000

32.95 ea. 2 for 29.95 ea. 4 for 26.95 ea.



# Angel Face FLORIBUNDA &

Since its introduction, Angel Face has become a mainstay and highlight in many rose gardens because of its low, bushy habit, unusual color, and strong fragrance. The double blooms of clear, medium lavender flash blushes of ruby on their ruffled petal edges, at the same time