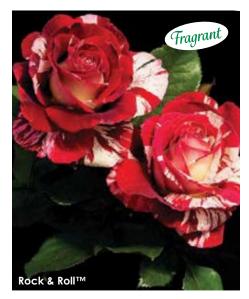

### Rock & Roll TH

#### GRANDIFLORA

(Plant Patent #20936, Var: WEKgobnez) Big creamy buds set the beat for what's to become a rockin' show of colors. As each petal unfurls it reveals stripes and splashes of burgundy, red, and white with a cream reverse. No two blooms are alike. But this show isn't just for the eyes – it's a live performance that involves your nose because the fragrance is over the top. Abundant, deep green glossy foliage on compact, bushy plants loaded with disease resistance sets the stage. Great for cutting, smelling, or just enjoying.

Height: 4-5' Petals: 35-45 Flower Size: 4-6"

Fragrance: Strong, rose Hybridizer: Carruth, 2009

32.95 ea. 2 for 29.95 ea. 4 for 26.95 ea.

Item #24160