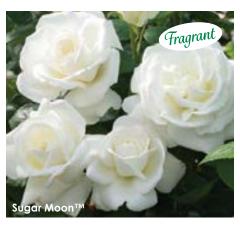

# Sugar Moon TH

(Plant Patent #23475, Var: WEKmemolo) This exquisite, pure white hybrid tea glows like moonlight and smells like heaven. The full, classically formed blooms are saturated with intensely sweet citrus and rose fragrance that nearly bowls you over. Big, pointed buds spiral open to show off broad petals. Very dark green, glossy leaves make the white flowers pop all the more. Good rebloom, natural vigor, superior disease resistance, and long stems make this a perfect rose for garden display, the show bench, floral arrangements and above all, for smelling!

**Height:** 4½-6' **Petals:** 30-35 **Flower Size:** 4-5" **Fragrance:** Intense, sweet citrus and rose

Hybridizer: Bédard, 2012

32.95 ea. 2 for 29.95 ea. 4 for 26.95 ea.

Item #24213