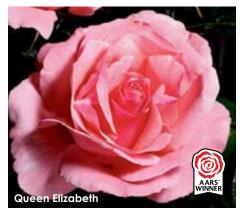

### Queen Elizabeth GRANDIFLORA W

This rose has been around for over half a century and is the original member of the grandiflora class. In cool climates, blooms are a shell pink picking up salmon shades where the nights are warm. Nearly thornless plants grow quite tall by fall, producing huge candelabras. With its lustrous, cast iron foliage it is often employed as a shrub because it's almost impervious to disease.

Height: 5-7' Petals: 35-40 Flower Size: 4-5"

Fragrance: Moderate Hybridizer: Lammerts, 1955

22.95 ea. 2 for 20.95 ea. 4 for 18.95 ea.

Item #24120