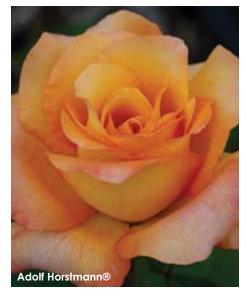

## Adolf Horstmann®

The rich color is lemon gold with pink to salmon tints on the outer rows of petals and the blooms appear in great numbers despite the large size. The leathery foliage covers robust and free-branching plants that are extremely resistant to both black spot and mildew. Certainly the hardiest of anything near its

Height: 3-4' Petals: 45-55 Flower Size: 4-6" Fragrance: Mild Hybridizer: Kordes®, 1971 25.95 ea. 2 for 23.45 ea. 4 for 21.45 ea. Item #23506