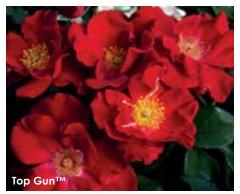

### New Roses

2-3. 6. 12. 14. 16. 26. 33. 35. 41-43

Fresh and fun, they're either new to the industry, new additions to our catalog, or returning after an absence.

Mainly characterized as having long stems and solitary blooms that are ideal for cutting. Flowers appear in flushes throughout the season, with the first flush being the most productive.