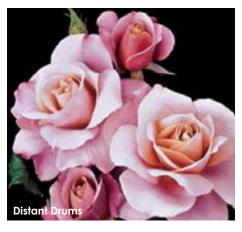

r Size: 2-2½" Fragrance: Slight Hybridizer: Radler, 2007

22.95 ea. 2 for 20.95 ea. 4 for 18.95 ea. Item #24825



### Belinda's Dream

If you're looking for an easy-care, no-spray rose, you won't go wrong planting Belinda's Dream. This pretty-in-pink shrub is nearly immune to black spot and has excellent resistance to other rose diseases and pests as well. The very double, nicely formed blooms are a rich pink color that holds well in sun and heat. Glossy dark green foliage fills the bushy plant, providing a rich backdrop for the steady flushes of flowers. Voted Best Established Rose at the 2013 Biltmore International Rose Trial, Grown

Height: 3-4' Petals: 45-100 Flower Size: 4-5"

Fragrance: Moderate, fruity Hybridizer: Basye, 1988

22.95 ea. 2 for 20.95 ea. 4 for 18.95 ea. Item #24316



### Distant Drums

SHRUB/FLORIBUNDA

The hardy, vigorous shrub, nicely clothed in dark green, disease resistant foliage, can take the weather wherever you live and produce an outstanding floral display. Blooms are an unusual, difficult-to-describe color; bronzy centers with outer orchid pink petals that shade to lavender at the edges. Each stem of Distant Drums holds its own bouquet of big, ruffled flowers.

Height: 3-4' Petals: 35-40 Flower Size: 3-4"

Fragrance: Moderate, myrrh Hybridizer: Buck, 1985

25.95 ea. 2 for 23.45 ea. 4 for 21.45 ea. Item #24871

### Shrub Roses



### Double Knock Out®

SHRUB J

(Plant Patent #16202, Var: RADtko) The next generation in the Knock Out family featuring full, double, cherry-red flowers with classic rose form. Just as resistant to black spot as th