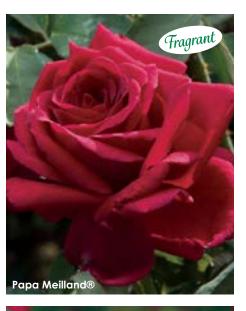

## Papa Meilland®

HYBRID TEA

(Var: MElcesar) Rich, velvety blooms adorn long sturdy stems making this the ultimate cutting rose. Unlike other roses of intense red, the color of this beauty does not fade as the blossom matures. In fact, it deepens in richness and warmth, becoming an intense dark burgundy. It is common for a rose of this color to lack fragrance, but Papa Meilland does not follow suit. The perfume is intense and fruity, not just for a red rose, but across the board. This rose has won several awards including the James Alexander Gamble Fragrance Medal from the American Rose Society and was also elected into the World Federation of Rose Societies Hall of Fame.

Height: 3-4' Petals: 26-40 Flower Size: 4-6"

Fragrance: Very strong, fruity Hybridizer: Meilland®, 1963

24.95 ea. 2 for 22.95 ea. 4 for 20.95 ea.

Item #24079