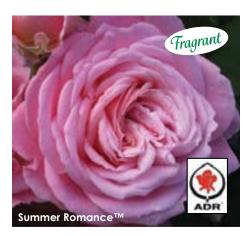

grance: Strong, sweet Hybridizer: Sheridan, 1985

25.95 ea. 2 for 23.45 ea. 4 for 21.45 ea.

Item #24661



## Silver Lining<sup>TM</sup>

#### **FLORIBUNDA**

(PPAF, Var: WEKcrypeplos) If you're a captivated fan of Love Song, then you're sure to be wowed by Silver Lining. Lighter in color than Love Song, silvery, lavender buds appear in clusters and spiral open to reveal a full, classic form that is sure to please. Deep, glossy green foliage provides the perfect foil for these bounteous beauties and good disease resistance keeps the leaves looking great all season, through flush after flush of blooms.

Height: 3-4' Petals: 35-50 Flower Size:  $3 \frac{1}{2} - 4 \frac{1}{2}$ "

Fragrance: Mild, tea Hybridizer: Bédard, 2021

30.95 ea. 2 for 27.95 ea. 4 for 25.45 ea.



## Floribunda Roses



### Summer Romance<sup>TM</sup>

#### **FLORIBUNDA**

(Plant Patent #25993, Var: KORtekcho) As part of the Parfuma® collection from Kordes, this plant is absolutely drenched in the captivating aroma of classic rose cut with fresh apple and accented by notes of anise and spice. The large, dark pink blooms are cupped and quartered giving them a full, voluminous look. Vigorous plants are dense with lightly glossy foliage. Plant near a patio or under the kitchen window to take advantage of the intoxicating fragrance.

Height: 3-4' Petals: 65-75 Flower Size: 31/2" Fragrance: Strong, fruit and spice

Hybridizer: Kordes®, 2013

26.95 ea. 2 for 24.45 ea. 4 for 21.95 ea. Item #24671



## Sunset Horizon<sup>TII</sup>

#### **FLORIBUNDA**

(Plant Patent #31682, Var: MElsistoma) Just like the color