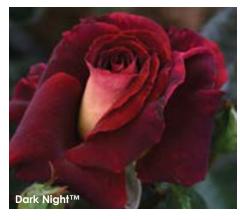

## Dark Night<sup>TH</sup>

#### **HYBRID TEA**

(Plant Patent #21071, Var: MElrysset, Exhibition Name: Garden Director Bartje Miller) With its novel color and exhibition quality blooms, this rose is distinctly different. However, you don't have to be a rose expert to grow Dark Night as it has natural toughness and the ability to produce an abundance of blooms in all kinds of conditions. The color is like nothing we have seen – a dark, velvety red with a reverse of light yellow suffused with red. Large buds are high-centered, unfurling to form cup-like blooms. Foliage is dark green and very glossy. If you want something different, give this rose a try!

Height:  $5-5\frac{1}{2}$  Petals: 20-30 Flower Size:  $3\frac{1}{2}-4$ "

Fragrance: Very slight Hybridizer: Meilland®, 2012

27.95 ea. 2 for 25.45 ea. 4 for 22.95 ea.