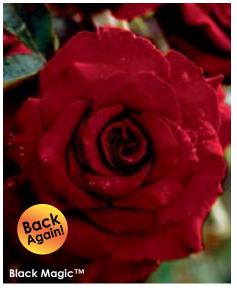

## Black Magic<sup>TM</sup>

HYBRID TEA

(Var: TANkalcig) You might be tempted to touch the petals of this dark-as-night rose to see if they're as velvety as they appear. The extremely long-lasting blossoms have thick petals of intense garnet red with darker edges, carried on strong stems and displayed against glossy dark green foliage. The flowers hold their strong color and are superb for cutting. High mildew resistance is an added bonus. One of the darkest red roses ever produced.

**Height:** 5½-7' **Petals:** 30-40 **Flower Size:** 4-4½" **Fragrance:** Subtle, sweet

Hybridizer: Tantau, 2001

22.95 ea. 2 for 20.95 ea. 4 for 18.95 ea.

Item #23558