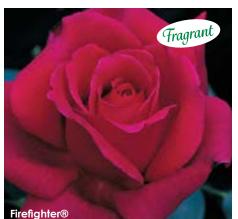

# Firefighter® HYBRID TEA W

(Var: ORAdal, aka: Hacienda, Red n' Fragrant) The flowers of Firefighter are strong, rich red, and wonderfully scented. This upright hybrid tea battles back disease and the blooms, true to the name, hold up well even in intense heat. Fragrant red roses don't come down the path very often because they can bring disease as baggage. This one resists them all with minimal spraying. The first sponsorship rose of the Remember Me garden fund to honor the victims of 9-11.

Height: 5-6' Petals: 40-45 Flower Size: 4-6"

**Fragrance:** Strong, sweet **Hybridizer:** Orard, 1999

29.95 ea. 2 for 27.45 ea. 4 for 24.95 ea.

Item # 23708