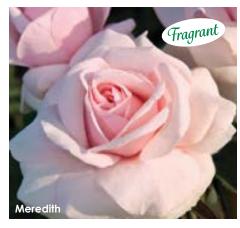

### Meredith

#### **HYBRID TEA**

(Var: WEKmeredoc) These elegant, classically formed blooms of soft pastel pink carry New Zealand parentage, a rose known for its exhibition quality and exceptional fragrance. The color holds throughout the life of the flower as does its rich rose perfume which continues to linger long after in its dried petals. The upright to somewhat rounded plant features long cutting stems and attractive shiny green leaves, plus it has displayed a strong degree of toughness in regard to hardiness, disease resistance and the ability to weather the elements.

Height: 3-4' Petals: 30-35 Flower Size: 5-6"

Fragrance: Strong, sweet rose Hybridizer: Carruth, 2001

22.95 ea. 2 for 20.95 ea. 4 for 18.95 ea.

Item #23984