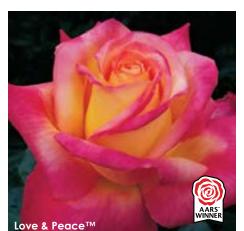

## Love & PeaceTH

#### **HYBRID TEA**

(Plant Patent #14731, Var: BAlpeace) A noble, exhibition hybrid tea that has winner written all over it. Unlike many hybrid teas with their unattractive leggy habit, this plant has a bushy, fully clothed look and sports soft yellow flowers splashed with pink. Its form is usually perfect with large flowers that hold well in a vase. Dark green, glossy foliage stays quite clean thanks to built in resistance to mildew and black spot.

Height: 5-7' Petals: 40-50 Flower Size: 5-7"

Fragrance: Mild

Hybridizer: Lim & Twomey, 2002

26.95 ea. 2 for 24.45 ea. 4 for 21.95 ea.

Item #23949