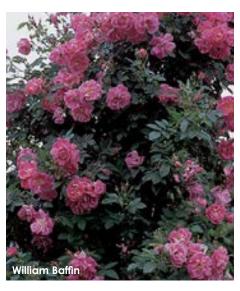

liage to cover the bendable canes all season long.

Height: 7' Petals: 40-50 Flower Size: 3-31/2"

Fragrance: Light Hybridizer: Kordes®, 2016

27.95 ea. 2 for 25.45 ea. 4 for 22.95 ea.

Item #25583



## Westerland

### CLIMBER

(Var: KORwest) This hardy climber is by far one of the nicest to come along. It has a warm, rich apricot-orange color and a lovely perfume. It blooms the first season on both new and old wood. It is the only rose in this color class that will survive the temperature extremes of the colder parts of this country. This one takes the cold and comes back for more. Glossy, disease resistant foliage. Hardy to Zone 4.

Height: 10-12' Petals: 18-25 Flower Size: 4-5"

Fragrance: Strong, spicy Hybridizer: Kordes®, 1970

26.95 ea. 2 for 24.45 ea. 4 for 21.95 ea.

Item #25670



# William Baffin

### PILLAR/CLIMBER

(Hybrid Kordesii) One of the most popular roses for northern climates. It can be kept right on an arbor or trellis without winter protection. The vigorous, free-flowering plants bear a profuse display of deep pink, semi-double flowers in clusters of up to 30 blossoms. Steady repeat keeps the plant clothed in blooms nearly all season. Glossy foliage is resistant to mildew and black spot, keeping the plant clean and attractive. Hardy to Zone 3. Grown own root.

Height: 8-10' Petals: 20-30 Flower Size: 2-3" Fragrance: Slight Hybridizer: Svejda, 1983 21.95 ea. 2 for 19.95 ea. 4 for 17.95 ea.

Item #25677



## Tangerine Skies<sup>TII</sup>

(Plant Patent #30588, Var: KORtangenu) Dazzling color, perfect hybrid-tea shaped blooms, fantastic fragrance, and d