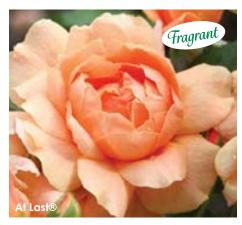

added bonus.

Height: 4-5' Petals: 25-30 Flower Size: 5-6"

Fragrance: Mild, raspberry Hybridizer: Zary, 2000

32.95 ea. 2 for 29.95 ea. 4 for 26.95 ea.



# Angel Face FLORIBUNDA &

Since its introduction, Angel Face has become a mainstay and highlight in many rose gardens because of its low, bushy habit, unusual color, and strong fragrance. The double blooms of clear, medium lavender flash blushes of ruby on their ruffled petal edges, at the same time perfuming the air with a sweet scent. Leathery foliage is glossy dark green. The flowers are presented in large clusters and make good cuts, lasting for days in a vase.

Height: 3-4' Petals: 25-30 Flower Size: 4-5"

Fragrance: Strong, citrus

**Hybridizer:** Swim and Weeks, 1969 **22.95 ea. 2 for 20.95 ea. 4 for 18.95 ea.** 

Item #24307



## At Last®

#### **FLORIBUNDA**

(Plant Patent #27541, Var: HORcogjil) Fully double blooms in a delectable shade of apricot appear in abundance from late spring until frost on bushy, well-rounded plants. No spraying schedule required; the glossy green foliage shrugs off black spot and powdery mildew with great ease. A sweet fragrance combined with an easy-to-grow habit make this a great rose for rosarians and novices alike. Zone 5 hardy. Grown own root, shipped in 1 quart pots.

Height:  $2\frac{1}{2}$ -3' Petals: 30-40 Flower Size:  $3\frac{1}{4}$ "

Fragrance: Strong, sweet Hybridizer: Horner, 2015

22.95 ea. 2 for 20.95 ea. 4 for 18.95 ea.

Item #24309

### Bolero TH

#### **FLORIBUNDA**

(Plant Patent #17841, Var: MEldelweis) The timeless beauty and exquisite fragrance of this rose