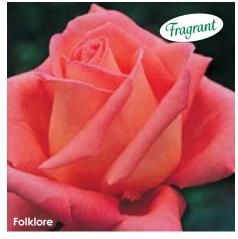

### Folklore

#### HYBRID TEA

(Var: KORlore) One of the top exhibition roses. Slow-opening, high-centered blooms are warm salmon with a rich golden-orange reverse. The tall, slightly spreading, vase-shaped plants bear long stems covered with red tinted, waxy foliage that is extremely disease resistant. Every year several of our customers report a climbing sport, but this isn't true. It's just the nature of the beast. Pinching will keep the critter in bounds. Deliciously fragrant and

Height: 5-7' Petals: 40-45 Flower Size: 4-6"

Fragrance: Strong Hybridizer: Kordes®, 1977

25.95 ea. 2 for 23.45 ea. 4 for 21.45 ea.

Item #23720