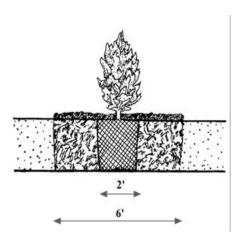

| VINES                       |

Wisteria Sinensis "Alba" Z:3 H:7.5m

chinese wisteria, pure white, mildy fragrant,

#### Handling potted shrubs/Trees

{New plants should be planted as soon as possible.

{ If planting is delayed, then it is important to keep your plants watered.

{Store unplanted shrubs and trees in a shady, wind protected location and keep the root area evenly moist.

Size of Planting Hole { Dig the planting hole at least twice the width of the root ball to allow for soil enrichments before planting.

{When planting large heavy root balls, the soil at the bottom of the hole should be left solid to prevent the tree from settling lower.

{The finished level of the tree should be the same as it was grown, or up to  $8 \text{ cm}(3^{\circ})$  higher.



#### Handling of Various Plant

#### Containers

Fiber Pots

For plants in fiber pots, remove the pot entirely!

{Many fiber pots are coated to extend their shelf life, but this slows degradation below ground and retards root extension.

{Water thoroughly with a root stimulating transplant fertilizer. An example of this would be *"Transplant with Root"* liquid concentrate.

**Plastic Pots** 

{Water plants thoroughly before removing the container.

{A light tapping on the sides and bottom of the pot should release the soil, if not make two cuts the length of the pot on opposite sides and gently pull away the halves.

{Use your fingers or a knife to gently loosen and spread exposed roots that appear crowded.

{To free very matted or circling roots make several vertical cuts 1/2 to 1 inch