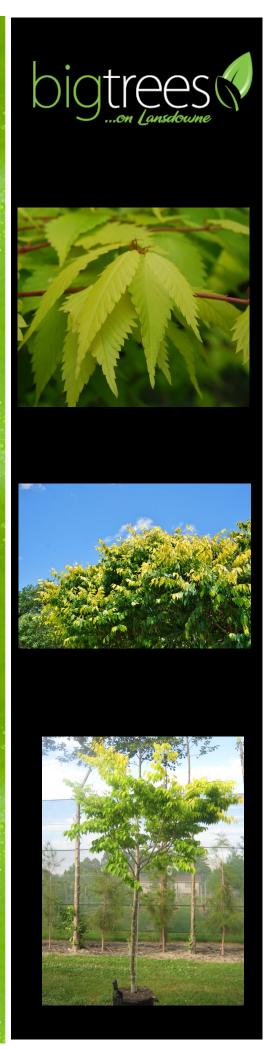

## ZELKOVA SERRATA "KIWI SUNSET"

Japanese Elm

## Features

- Lime green/yellow new spring growth remaining golden through the summer
- Vase shaped tree.

## uses

- Specimen tree in medium to larger gardens.
- Shade tree.
- Contrast colour in garden.