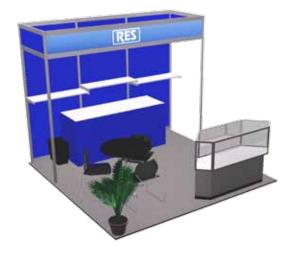

|                  | Booth #:         |

August 31-September 1, 2022

Meteorological Technology Expo North America 2022 Signature Booth Package Order Form



Please Mail, E-mail or Fax Completed Form to RES:

9291 West Bryn Mawr, Rosemont, IL 60018 | Fax 847-696-9797 customerservice@rosemontexpo.com

Deadline To Receive Discounted Rates: August 10, 2022

# Signature Booth Packages

RES Signature Booth Packages are designed to offer everything your company will need for a successful exhibit experience with one simple step. Signature Booth Packages are available in 10' and 20' lengths, and can easily be modified to suit your needs. Just walk in, open for business, and leave everything where it is at the conclusion of the show!

## SIGNATURE PACKAGE #: P10

10' Flat Backwall - \$2,500



## SIGNATURE PACKAGE #: P20

20' Flat Backwall - \$3,750



#### All Booth Packages can be Modified to Suit your Needs!

for more information please call RES Customer Service at 847-696-2208

## Included In Signature Packages

- Package #: \_\_\_
- Skirt Color:
- Panel Color:
- Carpet Color: \_
- Custom Header (117" x 11 3/4"): Print header copy below or contact Phil Hantak at phantak@rosemontexpo.com or 847.993.4809
- Display Set-up
- Display Dismantle
- Custom Header
- 3 Shelves
- 30" Round Table
- 3 Side Chairs
- 1,000 Watt Electrical
- Daily Booth Vacuuming
- P10 1 6' x 30" Skirted Table P20 - 26' x 30" Skirted Table
- P10 14' Figus Plants
  - P20 24' Ficus Plants
- P10 Corner Vision Showcase
  - P20 5' Full Vision Showcase

ORDER TOTAL \$\_\_\_\_\_

| Company Name:          | Phone