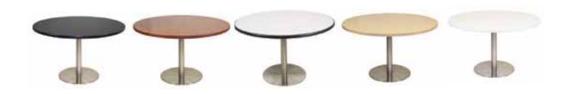

MOD CYLINDER PEDESTAL White 21"Dia.x18"H 21"Dia.x30"H 21"Dia.x42"H



BT483 / BT484 MOD CUBE PEDESTAL White 24"Sq.x24"H 21"Sq.x42"H



BT486 MULTI COLOR LIGHT BOX. Order for use with BT480 Through BT485



CO501 OTTO GUEST CHAIR Black, White 22"Wx24"Dx18"H



CO502 OTTO CHAIR Black, White 22"Wx24"Dx18-21"H





CO507 GUEST CHAIR Black 25"Wx25"Dx18"H



CO508 MIDBACK CHAIR Black 25"Wx24"Dx18-22"H



CO509 STACKABLE SIDE CHAIR Black 20"Wx20"Dx18"H



CO510 STACKABLE ARM CHAIR Black 24"Wx20"Dx18"H



CO512 TASK CHAIR Black 19"Wx22"x18-22"H



CO513 TASK STOOL Black, Adjustable 19"Wx22"Dx23-27"H



CO518 RECEPTION CHAIR Black 24"Wx26"Dx36"H



CO520 ZURICH HIGHBACK CHAIR Black, White 26"Wx21"Dx18-22"H

# Custom Furniture Collection





CF602 GLACIER CONFERENCE TABLE White-Gloss 47"Dia.x30"H



CF603 CONFERENCE TABLE Black, Cognac, Grey, Maple, White 48"Dia.x30"H



CF604 GLACIER CONFERENCE TABLE White-Gloss 79"Wx40"Dx30"H



CF605 RECTANGULAR CONFERENCE TABLE Black, Cognac, Maple, White 72"Wx36"Dx30"H



CF606 / CF608 CONFERENCE TABLE Black, Grey, White 72"Wx36"Dx30"H or 96"Wx42"Dx30"H



CF609 RECTANGULAR CONFERENCE TABLE Black, White 96"Wx42"Dx30"H



CF610 OVAL CONFERENCE TABLE Black, White 120"Wx42"Dx30"H



CF611 RECTANGULAR CONFERENCE TABLE Black, White 120"Wx42"Dx30"H

Additional conference table sizes, colors and power options available. Contact your sales rep for information.





OF650 DESK TWO DRAWER Black - Locking 60"Wx30"Dx29"H



OF652 LATERAL FILE Black - Locking 36"Wx24"Dx29"H



OF653 STORAGE CABINET Black, White - Locking 37"Wx20"Dx29"H



OF654 COMPUTER WOR