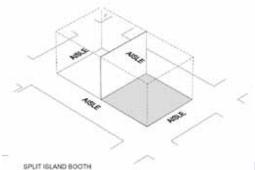

Peninsula - split island booths - These booths are open on three sides and share a back wall

with another peninsula booth.

The entire booth space may be used up to the maximum allowable height.

\*Double-sided signs, logos and graphics must be set back 10ft (3.05m) from adjacent booths and permission must be gained from the organizer.