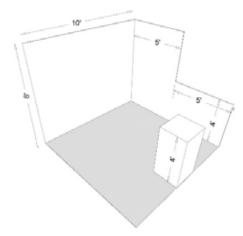

\* Hanging banners are not permitted for this booth type

Corner booths – This is a linear booth at the end of a row of linear booths. These booths have two open sides to the aisle. The same guidelines as for linear booths apply.