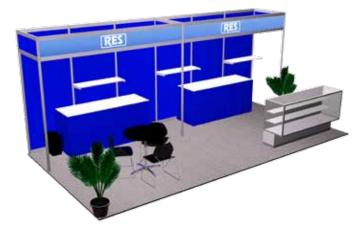

tember 1, 2022

Meteorological Technology Expo North America 2022 Signature Booth Package Order Form



Please Mail, E-mail or Fax Completed Form to RES:

9291 West Bryn Mawr, Rosemont, IL 60018 | Fax 847-696-9797 customerservice@rosemontexpo.com

Deadline To Receive Discounted Rates: August 10, 2022

# Signature Booth Packages

RES Signature Booth Packages are designed to offer everything your company will need for a successful exhibit experience with one simple step. Signature Booth Packages are available in 10' and 20' lengths, and can easily be modified to suit your needs. Just walk in, open for business, and leave everything where it is at the conclusion of the show!

## SIGNATURE PACKAGE #: P10

10' Flat Backwall - \$2,500



## SIGNATURE PACKAGE #: P20

20' Flat Backwall - \$3,750



#### All Booth Packages can be Modified to Suit your Needs!

for more information please call RES Customer Service at 847-696-2208

## Included In Signature Packages

- Package #: \_\_\_
- Skirt Color:
- Panel Color:
- Carpet Color: \_
- Custom Header (117" x 11 3/4"): Print header copy below or contact Phil Hantak at phantak@rosemontexpo.com or 847.993.4809
- Display Set-up
- Display Dismantle
- Custom Header
- 3 Shelves
- 30" Round Table
- 3 Side Chairs
- 1,000 Watt Electrical
- Daily Booth Vacuuming
- P10 1 6' x 30" Skirted Table P20 - 26' x 30" Skirted Table
- P10 14' Figus Plants
  - P20 24' Ficus Plants
- P10 Corner Vision Showcase
  - P20 5' Full Vision Showcase

ORDER TOTAL \$\_\_\_\_\_

| Company Name:          | Phone #:   | Fax #:      |
|------------------------|------------|