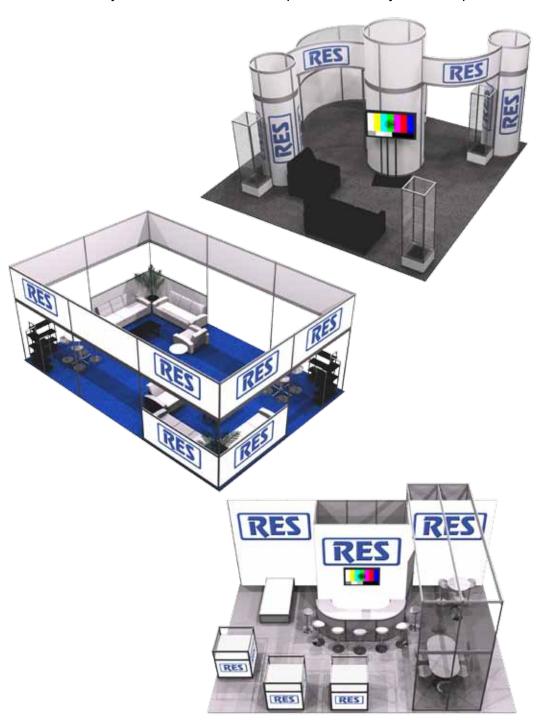

all Top 18 1/2" x 11 3/4"
- (5) Backwall Panel 38 1/4" x 91 1/4"
- (6) Return Panel 18 1/2" x 91 1/4"
- (7) Backwall Panel 38 1/4" x 54 1/2"
- (8) Counter Panel 38 1/4" x 34 3/8"
- Side Panel 77 1/2" x 34 3/8"
- (10) Side Curve 29 13/16" x 34 3/8"



# RES Custom Rental Booths





In addition to our variety of turn-key booth packages, RES offers a wide range of custom booth display units to meet every need. From 10' x 10' booths to large island spaces, our design team can assist you in developing exactly what you need to maximize the show experience.

RES will work with your team to provide renderings showing exactly what your display will include, will price the exhibit in an economical, competitive manner, and will work with you from start to finish to produce exactly what we promise.



For more information on our custom booth display units, including price quotes, contact Brian Kester at 847-993-4668 or via e-mail at bkester@rosemontexpo.com.

August 31-September 1, 2022

Deadline To Receive Discounted Rates:

August 10, 2022

# Platform & Custom Draping R

Please Mail, E-mail or Fax Completed Form to RES:

9291 West Bryn Mawr, Rosemont, IL 60018 | Fax 847-696-9797 customerservice@rosemontexpo.com

| PLATFORMS 4' x 8' Platforms, Unskirted, Uncarpeted | 4' x 8' x 16" High Platform<br>4' x 8' x 24" High Platform | QTY.  | x<br>x | \$150.00 each<br>\$175.00 each | ************************************** |
|----------------------------------------------------|------------------------------------------------------------|-------|--------|--------------------------------|-----