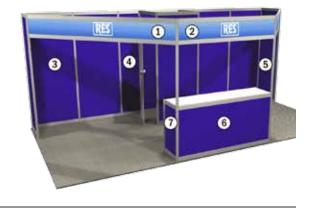

## 10' Flat Backwall \$1,975

#### Panel Dimensions:

- (1) Header Panel 117" x 11 3/4"
- (2) Backwall Panel 38 1/4" x 91 1/4"
- (3) Side Panel 18 1/2" x 91 1/4"
- (4) Return Panel 57 3/4" x 34 3/8"



## PACKAGE #: H2

## 20' Flat Backwall \$3,375

#### Panel Dimensions:

- (1) Header Panel 97 1/8" x 11 3/4"
- (2) Backwall Panel 38 1/4" x 91 1/4"
- (2) Return Panel 38 1/4" x 91 1/4"
- Closet Panel 38 1/4" x 91 1/4" (2)
- Backwall Panel 18 1/2" x 91 1/4"



## PACKAGE #: H3

#### 20' Flat Backwall \$3,375

#### Panel Dimensions:

- (1) Header Panel 117" x 11 3/4"
- (2) Header Panel 77 1/2" x 11 3/4"
- (3) Backwall Panel 38 1/4" x 91 1/4"
- (4) Backwall Panel 18 1/2" x 91 1/4"
- (5) Return Panel 28 1/4" x 91 1/4"
- (6) Counter Front 77 1/2" x 34 3/8"
- (7) Counter Side 18 1/2" x 34 3/8"



# PACKAGE #: H4

## 30' Flat Backwall \$4.475

#### Panel Dimensions:

- (1) Header Panel 77 1/2" x 11 3/4"
- (2) Header Panel 117" x 11 3/4"
- (3) Small Curve 29 13/16" x 11 3/4"
- (4) Small Top 18 1/2" x 11 3/4"
- (5) Backwall Panel 38 1/4" x 91 1/4"
- (6) Return Panel 18 1/2" x 91 1/4"
- (7) Backwall Panel 38 1/4" x 54 1/2"
- (8) Counter Panel 38 1/4" x 34 3/8"
- Side Panel 77 1/2" x 34 3/8"
- (10) Side Curve 29 13/16" x 34 3/8"



# RES Custom Rental Booths





In addition to our variety of turn-key booth packages, RES offers a wide range of custom booth display units to meet every need. From 10' x 10' booths to large island spaces, our design team can assist you in developing exactly what you need to maximize the show experience.

RES will work with your team to provide renderings