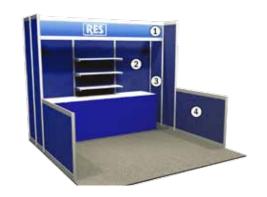

#### **Booth information**

A standard booth of 10x10ft includes at least drape. Please check the exhibitor kit for details of what is included in a standard booth.

**Important note – insurance:** Exhibitors must have adequate multi-risk insurance that covers property, equipment and third parties. The exhibitor agrees to obtain and maintain – throughout the duration of the show, including set-up and tear-down – comprehensive general liability insurance coverage naming UKi Media & Events as additionally insured bearing limits of liability for property damage and bodily injury of at least US\$1,000,000 per occurrence. On request, the exhibitor must be able to provide UKi Media & Events with a certificate evidencing such insurance before set-up.