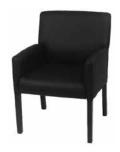

ght 65"Wx24"Dx40"H



BT461 ITALIA BAR White, with light 36"Wx32"Dx43"H



BT463 ITALIA DELUXE BAR White, with light 68"Wx24"Dx44"H



BT464 SCOOP PODIUM White 25"Wx22"Dx47"H



BT480 / BT481 / BT482 MOD CYLINDER PEDESTAL White 21"Dia.x18"H 21"Dia.x30"H 21"Dia.x42"H



BT483 / BT484 MOD CUBE PEDESTAL White 24"Sq.x24"H 21"Sq.x42"H



BT486 MULTI COLOR LIGHT BOX. Order for use with BT480 Through BT485



CO501 OTTO GUEST CHAIR Black, White 22"Wx24"Dx18"H



CO502 OTTO CHAIR Black, White 22"Wx24"Dx18-21"H





CO507 GUEST CHAIR Black 25"Wx25"Dx18"H



CO508 MIDBACK CHAIR Black 25"Wx24"Dx18-22"H



CO509 STACKABLE SIDE CHAIR Black 20"Wx20"Dx18"H



CO510 STACKABLE ARM CHAIR Black 24"Wx20"Dx18"H



CO512 TASK CHAIR Black 19"Wx22"x18-22"H



CO513 TASK STOOL Black, Adjustable 19"Wx22"Dx23-27"H



CO518 RECEPTION CHAIR Black 24"Wx26"Dx36"H



CO520 ZURICH HIGHBACK CHAIR Black, White 26"Wx21"Dx18-22"H

# Custom Furniture Collection





CF602 GLACIER CONFERENCE TABLE White-Gloss 47"Dia.x30"H



CF603 CONFERENCE TABLE Black, Cognac, Grey, Maple, White 48"Dia.x30"H



CF604 GLACIER CONFERENCE TABLE White-Gloss 79"Wx40"Dx30"H



CF605 RECTANGULAR CONFERENCE TABLE Black, Cognac, Maple, White 72"Wx36"Dx30"H



CF606 / CF608 CONFERENCE TABLE Black, Grey, White 72"Wx36"Dx30"H or 96"Wx42"Dx30"H



CF609 RECTANGULAR CONFERENCE TABLE Black, White 96"Wx42"Dx30"H



CF610 OVAL CONFERENCE TABLE Black, White 120"Wx42"Dx30"H



CF611 RECTANGULAR CONFERENCE TABLE Black, White 120"Wx42"Dx30"H

Additional conference table sizes, colors and power options available. Contact your sales rep for informat