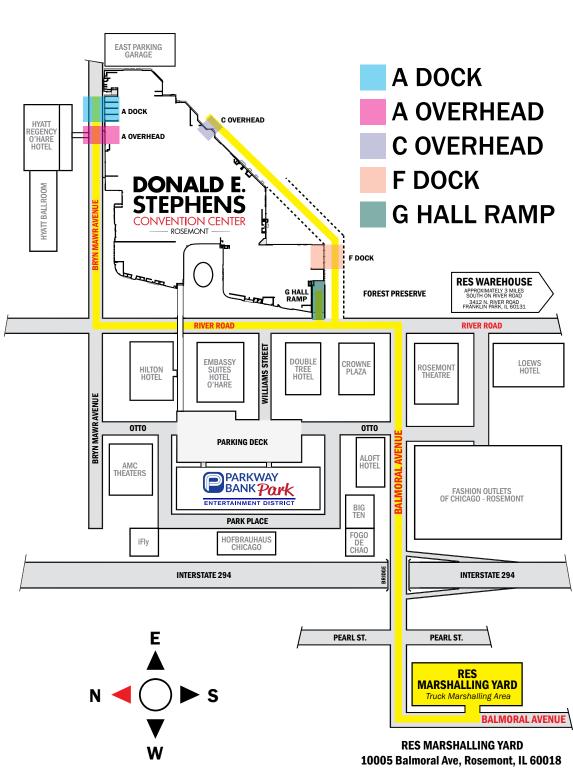

### Map to Convention Center

Donald E. Stephens Convention Center 5555 N. River Road - Rosemont, IL 60018

#### FROM O'HARE:

East on the Kennedy Expressway to the River Road south exit.

#### FROM DOWNTOWN CHICAGO:

Northwest on the Kennedy Expressway to O'Hare Airport (190 west) Exit River Road, before reaching the airport. Turn right at River Road. The Convention Center is located 3 blocks south on the left.

#### FROM THE NORTH/NORTHWEST:

Take the Northwest Toll-Way (90) or the Tri-State Toll-Way (294) to the O'Hare exit, pay toll, proceed west a short distance to the Mannheim Road south exit. Exit Mannheim Road south and then immediately cloverleaf back down on 190 east to Chicago. Proceed east approximately one-half mile to the River Road south exit.

#### FROM THE SOUTH:

Take the Tri-State Toll-Way (294) to the O'Hare/River Road (190 west) exit, pay toll, exit left after the toll plaza to River Road. At the stop light, turn right on River Road. The Convention Center is located 3 blocks on the left.