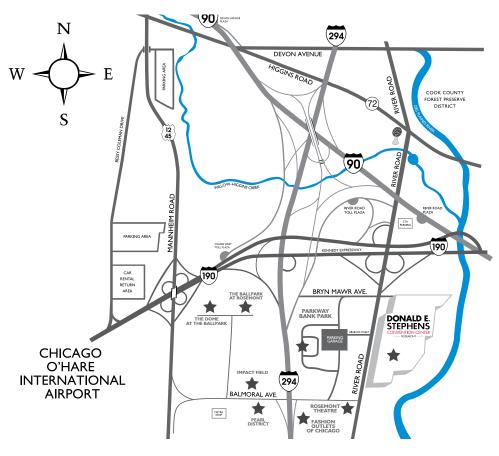

### Map to Convention Center

Donald E. Stephens Convention Center 5555 N. River Road - Rosemont, IL 60018

#### FROM O'HARE:

East on the Kennedy Expressway to the River Road south exit.

#### FROM DOWNTOWN CHICAGO:

Northwest on the Kennedy Expressway to O'Hare Airport (190 west) Exit River Road, before reaching the airport. Turn right at River Road. The Convention Center is located 3 blocks south on the left.

#### FROM THE NORTH/NORTHWEST:

Take the Northwest Toll-Way (90) or the Tri-State Toll-Way (294) to the O'Hare exit, pay toll, proceed west a short distance to the Mannheim Road south exit. Exit Mannheim Road south and then immediately cloverleaf back down on 190 east to Chicago. Proceed east approximately one-half mile to the River Road south exit.

#### FROM THE SOUTH:

Take the Tri-State Toll-Way (294) to the O'Hare/River Road (190 west) exit, pay toll, exit left after the toll plaza to River Road. At the stop light, turn right on River Road. The Convention Center is located 3 blocks on the left.