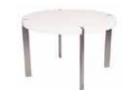

SCOOP PODIUM White 25"Wx22"Dx47"H



BT480 / BT481 / BT482 MOD CYLINDER PEDESTAL White 21"Dia.x18"H 21"Dia.x30"H 21"Dia.x42"H



BT483 / BT484 MOD CUBE PEDESTAL White 24"Sq.x24"H 21"Sq.x42"H



BT486 MULTI COLOR LIGHT BOX. Order for use with BT480 Through BT485



CO501 OTTO GUEST CHAIR Black, White 22"Wx24"Dx18"H



CO502 OTTO CHAIR Black, White 22"Wx24"Dx18-21"H





CO507 GUEST CHAIR Black 25"Wx25"Dx18"H



CO508 MIDBACK CHAIR Black 25"Wx24"Dx18-22"H



CO509 STACKABLE SIDE CHAIR Black 20"Wx20"Dx18"H



CO510 STACKABLE ARM CHAIR Black 24"Wx20"Dx18"H



CO512 TASK CHAIR Black 19"Wx22"x18-22"H



CO513 TASK STOOL Black, Adjustable 19"Wx22"Dx23-27"H



CO518 RECEPTION CHAIR Black 24"Wx26"Dx36"H



CO520 ZURICH HIGHBACK CHAIR Black, White 26"Wx21"Dx18-22"H

# Custom Furniture Collection





CF602 GLACIER CONFERENCE TABLE White-Gloss 47"Dia.x30"H



CF603 CONFERENCE TABLE Black, Cognac, Grey, Maple, White 48"Dia.x30"H



CF604 GLACIER CONFERENCE TABLE White-Gloss 79"Wx40"Dx30"H



CF605 RECTANGULAR CONFERENCE TABLE Black, Cognac, Maple, White 72"Wx36"Dx30"H



CF606 / CF608 CONFERENCE TABLE Black, Grey, White 72"Wx36"Dx30"H or 96"Wx42"Dx30"H



CF609 RECTANGULAR CONFERENCE TABLE Black, White 96"Wx42"Dx30"H



CF610 OVAL CONFERENCE TABLE Black, White 120"Wx42"Dx30"H



CF611 RECTANGULAR CONFERENCE TABLE Black, White 120"Wx42"Dx30"H

Additional conference table sizes, colors and power options available. Contact your sales rep for information.





OF650 DESK TWO DRAWER Black - Locking 60"Wx30"Dx29"H



OF652 LATERAL FILE Black - Locking 36"Wx24"Dx29"H



OF653 STORAGE CABINET