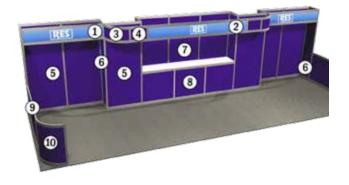

nel 18 1/2" x 91 1/4"



## PACKAGE #: H3

#### 20' Flat Backwall \$3,375

#### Panel Dimensions:

- (1) Header Panel 117" x 11 3/4"
- (2) Header Panel 77 1/2" x 11 3/4"
- (3) Backwall Panel 38 1/4" x 91 1/4"
- (4) Backwall Panel 18 1/2" x 91 1/4"
- (5) Return Panel 28 1/4" x 91 1/4"
- (6) Counter Front 77 1/2" x 34 3/8"
- (7) Counter Side 18 1/2" x 34 3/8"



# PACKAGE #: H4

## 30' Flat Backwall \$4.475

#### Panel Dimensions:

- (1) Header Panel 77 1/2" x 11 3/4"
- (2) Header Panel 117" x 11 3/4"
- (3) Small Curve 29 13/16" x 11 3/4"
- (4) Small Top 18 1/2" x 11 3/4"
- (5) Backwall Panel 38 1/4" x 91 1/4"
- (6) Return Panel 18 1/2" x 91 1/4"
- (7) Backwall Panel 38 1/4" x 54 1/2"
- (8) Counter Panel 38 1/4" x 34 3/8"
- Side Panel 77 1/2" x 34 3/8"
- (10) Side Curve 29 13/16" x 34 3/8"



# RES Custom Rental Booths





In addition to our variety of turn-key booth packages, RES offers a wide range of custom booth display units to meet every need. From 10' x 10' booths to large island spaces, our design team can assist you in developing exactly what you need to maximize the show experience.

RES will work with your team to provide renderings showing exactly what your display will include, will price the exhibit in an economical, competitive manner, and will work with you from start to finish to produce exactly what we promise.



For more information on our custom booth display units, including price quotes, contact Brian Kester at 847-993-4668 or via e-mail at bkester@rosemontexpo.com.

August 31-September 1, 2022

Deadline To Receive Discounted Rates:

August 10, 2022

#