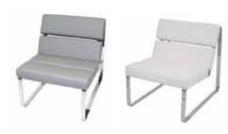

H

LG708 SCANDIC CHAIR Black, Red, White 38"Wx34"Dx30"H









LG709 PRATO ARM CHAIR Black, White 29"Wx28"Dx33"H

LG710 PRATO ARMLESS SECTIONAL Black, White 22"Wx28"Dx33"H

LG711 PRATO CORNER SECTIONAL Black, White 32"Wx32"Dx33"H

LG712 SOLO SOFA Black, Red 80"Wx35"Dx32"H



LG713 SOLO LOVESEAT Black, Red 57"Wx35"Dx32"H



LG714 SOLO CHAIR Black, Red 34"Wx35"Dx32"H



LG715 MALIBU SOFA WITH POWER Black, White 73"Wx31"Dx30"H



LG716 MALIBU CHAIR WITH POWER Black, White 32"Wx31"Dx29"H



LG717 IBIZA CHAIR Black, White 30"Wx33"Dx33"H



LG720 CAPRI SECTIONAL SOFA Black, White 71"Wx35"Dx30"H



LG721 CAPRI SECTIONAL BENCH Black, White 71"Wx35"Dx17"H

# Custom Furniture Collection





LG722 DANE SOFA Grey 80"Wx41"Dx34"H



LG723 DANE CHAIR Blue, Green, Orange, Taupe, Yellow 34"Wx41"Dx34"H



LG729 MIAMI CHAIR Grey, White 27"Wx31"Dx30"H



LG730 SOHO CURVED BANQUETTE White 60"Wx24"Dx48"H



LG731 SOHO CURVED BENCH White 52"Wx22"Dx17"H



LG732 SOHO LOVESEAT White 48"Wx24"Dx31"H



LG733 TRIBECA LEATHER SOFA Grey 89"Wx36"Dx33"H



LG734 TRIBECA LEATHER LOVESEAT Grey 61"Wx36"Dx33"H



LG735 TRIBECA LEATHER CHAIR Grey 34"Wx36"Dx33"H



LG736 ASPEN SOFA White 82"Wx31"Dx28"H



LG737 ASPEN CHAIR White 36"Wx31"Dx28"H



LG742 MAUI ARM CHAIR White 35"Wx29"Dx27"H



LG743 MAUI ARMLESS White 28"Wx28"Dx27"H



LG744-L MAUI CORNER White 28"Wx28"Dx27"H



LG744-R MAUI CORNER White 28"Wx28"Dx27"H



LG745 MAUI OTTOMAN 28"Wx28"Dx17"H

# Custom Furniture Collection RES



Lounge Seating



LG746 ANTON LOVESEAT Pearl 58"Wx33"Dx32"H



LG747 ANTON CHAIR Pearl 26"Wx33"Dx32"H



LG749 TICINO SE