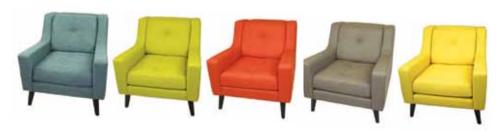

82"Wx34"Dx30"H

LG707 SCANDIC LOVESEAT Black, Red, White 59"Wx34"Dx30"H

LG708 SCANDIC CHAIR Black, Red, White 38"Wx34"Dx30"H









LG709 PRATO ARM CHAIR Black, White 29"Wx28"Dx33"H

LG710 PRATO ARMLESS SECTIONAL Black, White 22"Wx28"Dx33"H

LG711 PRATO CORNER SECTIONAL Black, White 32"Wx32"Dx33"H

LG712 SOLO SOFA Black, Red 80"Wx35"Dx32"H



LG713 SOLO LOVESEAT Black, Red 57"Wx35"Dx32"H



LG714 SOLO CHAIR Black, Red 34"Wx35"Dx32"H



LG715 MALIBU SOFA WITH POWER Black, White 73"Wx31"Dx30"H



LG716 MALIBU CHAIR WITH POWER Black, White 32"Wx31"Dx29"H



LG717 IBIZA CHAIR Black, White 30"Wx33"Dx33"H



LG720 CAPRI SECTIONAL SOFA Black, White 71"Wx35"Dx30"H



LG721 CAPRI SECTIONAL BENCH Black, White 71"Wx35"Dx17"H

# Custom Furniture Collection





LG722 DANE SOFA Grey 80"Wx41"Dx34"H



LG723 DANE CHAIR Blue, Green, Orange, Taupe, Yellow 34"Wx41"Dx34"H



LG729 MIAMI CHAIR Grey, White 27"Wx31"Dx30"H



LG730 SOHO CURVED BANQUETTE White 60"Wx24"Dx48"H



LG731 SOHO CURVED BENCH White 52"Wx22"Dx17"H



LG732 SOHO LOVESEAT White 48"Wx24"Dx31"H



LG733 TRIBECA LEATHER SOFA Grey 89"Wx36"Dx33"H



LG734 TRIBECA LEATHER LOVESEAT Grey 61"Wx36"Dx33"H



LG735 TRIBECA LEATHER CHAIR Grey 34"Wx36"Dx33"H



LG736 ASPEN SOFA White 82"Wx31"Dx28"H



LG737 ASPEN CHAIR White 36"Wx31"Dx28"H



LG742 MAUI ARM CHAIR White 35"Wx29"Dx27"H



LG743 MAUI ARMLESS White 28"Wx28"Dx27"H



LG744-L MAUI CORNER White 28"Wx28"Dx27"H



LG744-R MAUI CORNER White 28"Wx28"Dx27"H



LG745 MAUI OTTOMAN 28"Wx28"Dx17"H

# Custom Furniture Collection RES



Lounge Seating



LG746 ANTON LOVESEAT Pearl 58"Wx