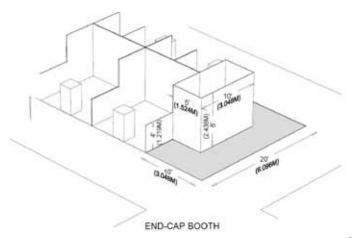

\* Hanging banners are not permitted for this booth type unless floor space is 400ft² or over. Banners must be installed 10ft from adjacent booths and permission must be gained from the organizer.

Endcap booths – An endcap booth is an in-line (linear) booth placed in the position of a peninsula or split island. It will usually have three open sides to the aisle. To keep the line of sight to the rows of booths behind, the central area of the back wall can have a maximum back wall height of 8ft and a maximum back wall width of 10ft. Within 5ft of the side aisles, the maximum height for any display materials is 4ft.

\* Hanging banners are not permitted for this booth type unless floor space is 400ft<sup>2</sup> or over. Banners must be installed 10ft from adjacent booths and permission must be gained from the organizer.