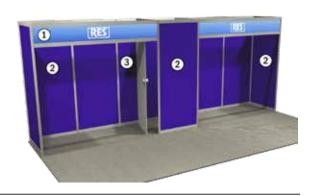

Linear 'in-line' booths\* – Linear booths are arranged in a straight line and have a neighboring booth on the left and right side, leaving only one side exposed to the aisle. The standard size for a linear booth is 10x10ft but can be joined to larger booth spaces. The maximum back wall height is 8ft.

Display materials should not obstruct the sight lines of neighboring exhibitors. The maximum height of 8ft is allowed only in the rear half of the booth space, with a 4ft height restriction imposed on all materials in the remaining space. Note: When three or more linear booths (30  $\times$  10ft or more) are used in combination as a single exhibit space, the 4ft height limitation is applied only to that portion of the exhibit space that is within 10ft (3.05m) of an adjoining booth.

\* Hanging banners are not permitted for this booth type

Corner booths – This is a linear booth at the end of a row of linear booths. These booths have two open sides to the aisle. The same guidelines as for linear booths apply.