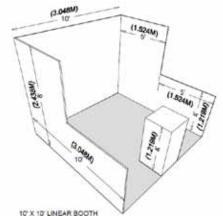

Linear 'in-line' booths\* – Linear booths are arranged in a straight line and have a neighboring booth on the left and right side, leaving only one side exposed to the aisle. The standard size for a linear booth is 10x10ft but can be joined to larger booth spaces. The maximum back wall height is 8ft.

Display materials should not obstruct the sight lines of neighboring exhibitors. The maximum height of 8ft is allowed only in the rear half of the booth space, with a 4ft height restriction imposed on all materials in the remaining space. Note: When three or more linear booths (30  $\times$  10ft or more) are used in combination as a single exhibit space, the 4ft height limitation is applied only to that portion of the exhibit space that is within 10ft (3.05m) of an adjoining booth.