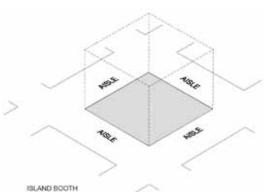

Island booths – An island booth is open on all four sides. The entire booth space may be

used up to the maximum allowable height.

\*Double-sided signs, logos and graphics must be set back 10ft from adjacent booths and permission must be gained from the organizer.